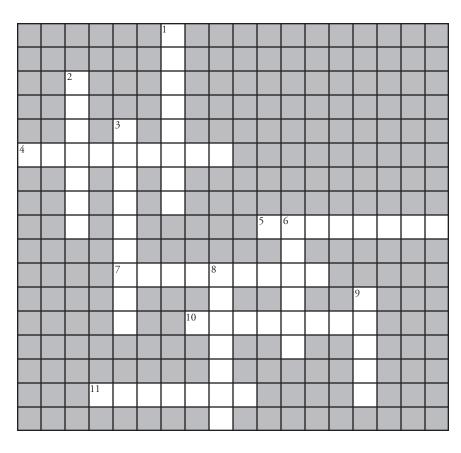

## Corps of Discovery Crossword Puzzle

#### Down:

- 1. Sacagawea was from this tribe.
- 2. Lewis and Clark spent the winter in this Oregon Fort named for the local tribe.
- 3. This president sent the expedition after acquiring lands in the Louisiana.
- 6. This state marked the end of the journey.
- 8. Meriwether Lewis was almost killed by one of these animals.
- 9. The Yankton and Teton were both part of the \_\_\_\_\_\_ Indian tribe.

#### Across:

- 4. The expedition took 11 days to cross these mountains in Idaho.
- 5. This great river along the Oregon and Washington border led Lewis and Clark to the Pacific Ocean.
- 7. This famous Native American helped navigate the trip and taught about plants for food and medicines.
- 10. Much of the journey took place along this river in the Great Plains.
- 11. Meriwether Lewis wrote about great herds of this animal.

10. Missouri 11. Buffo

1. Shoshone 2. Clatsop 3. Jefferson 4. Bitteroot 5. Columbia 6. Oregon 7. Sacagawea 8. Grizzly 9. Sioux