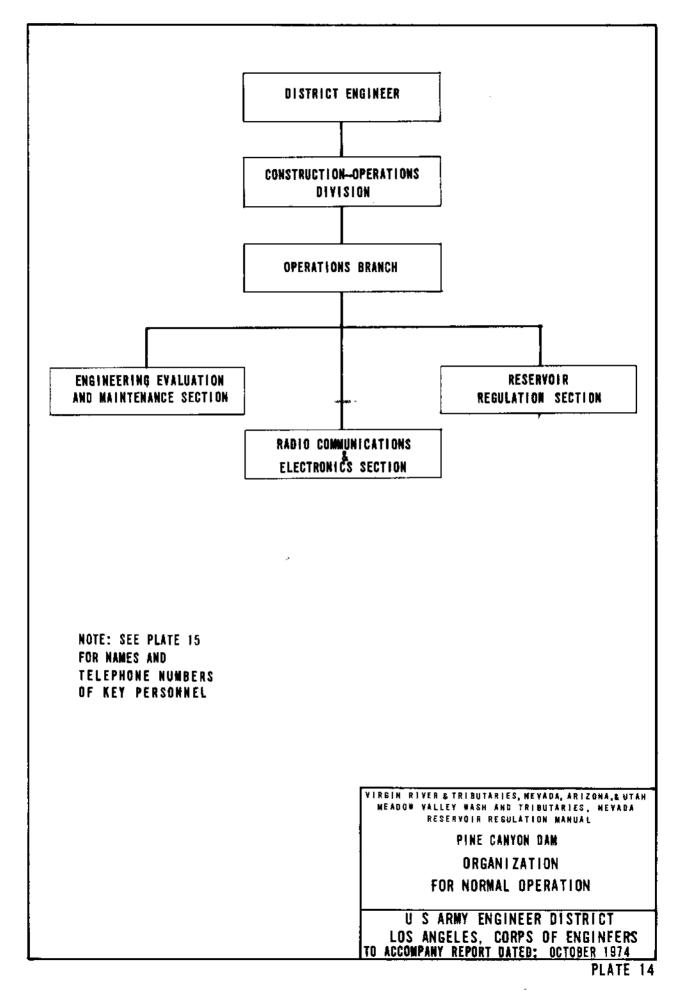

PLATE 2

PLATE 4

PLATE (

| TITLE                                                    | NAME                   | OFFICE TELEPHONE                                                                                       | NOME TELEPHONE                                                                                                                                                                        |
|----------------------------------------------------------|------------------------|--------------------------------------------------------------------------------------------------------|---------------------------------------------------------------------------------------------------------------------------------------------------------------------------------------|
| DISTRICT ENGINEER                                        | FOLEY, J.Y.<br>Colonel | (213) 688-5300                                                                                         | (213) 377-4688<br>Palos verdes<br>Peninsula, ca                                                                                                                                       |
| CNIEF<br>Construction -<br>Operations division           | YOUNG, R.P.            | (213) 688-5600                                                                                         | (714) 624-4859<br>Claremont, ca                                                                                                                                                       |
| CHIEF<br>Operations branch                               | LAND, R.E.             | (213) 608-5620                                                                                         | (213) 583-3632<br>Huntington Park<br>Ca                                                                                                                                               |
| CNIEF<br>RESERVOIR<br>REGULATION SECTION                 | FLANNERY, L.C.         | (213) 688-5644                                                                                         | (213) 396-9859<br>Santa Monica, ca                                                                                                                                                    |
| CHIEF<br>Radio communications<br>& Electronics Section   | ERICKSON, E.H.         | (213) 688-5645                                                                                         | (213) 355-7236<br>Sierra Madre, ca                                                                                                                                                    |
| CHIEF<br>ENGINEERING EVALUATION<br>& MAINTENANCE SECTION | НООРРАЖ, С.К.          | (213) 283-2757                                                                                         | (213) 891-2839<br>Whittler, CA                                                                                                                                                        |
|                                                          |                        | MEADOW VALLEY WASH A<br>RESERVOIR RE<br>PINE C<br>KEY P<br>FOR NORMA<br>U S ARMY ENG<br>LOS ANGELES, C | TIES, NEVADA, ARIZONA, & UTAH<br>ND TRIBUTARIES, NEVADA<br>GULATION MANUAL<br>ANYON DAM<br>ERSONNEL<br>IL OPERATION<br>TINEER DISTRICT<br>DRPS OF ENGINEERS<br>AT DATED: OCTOBER 1974 |