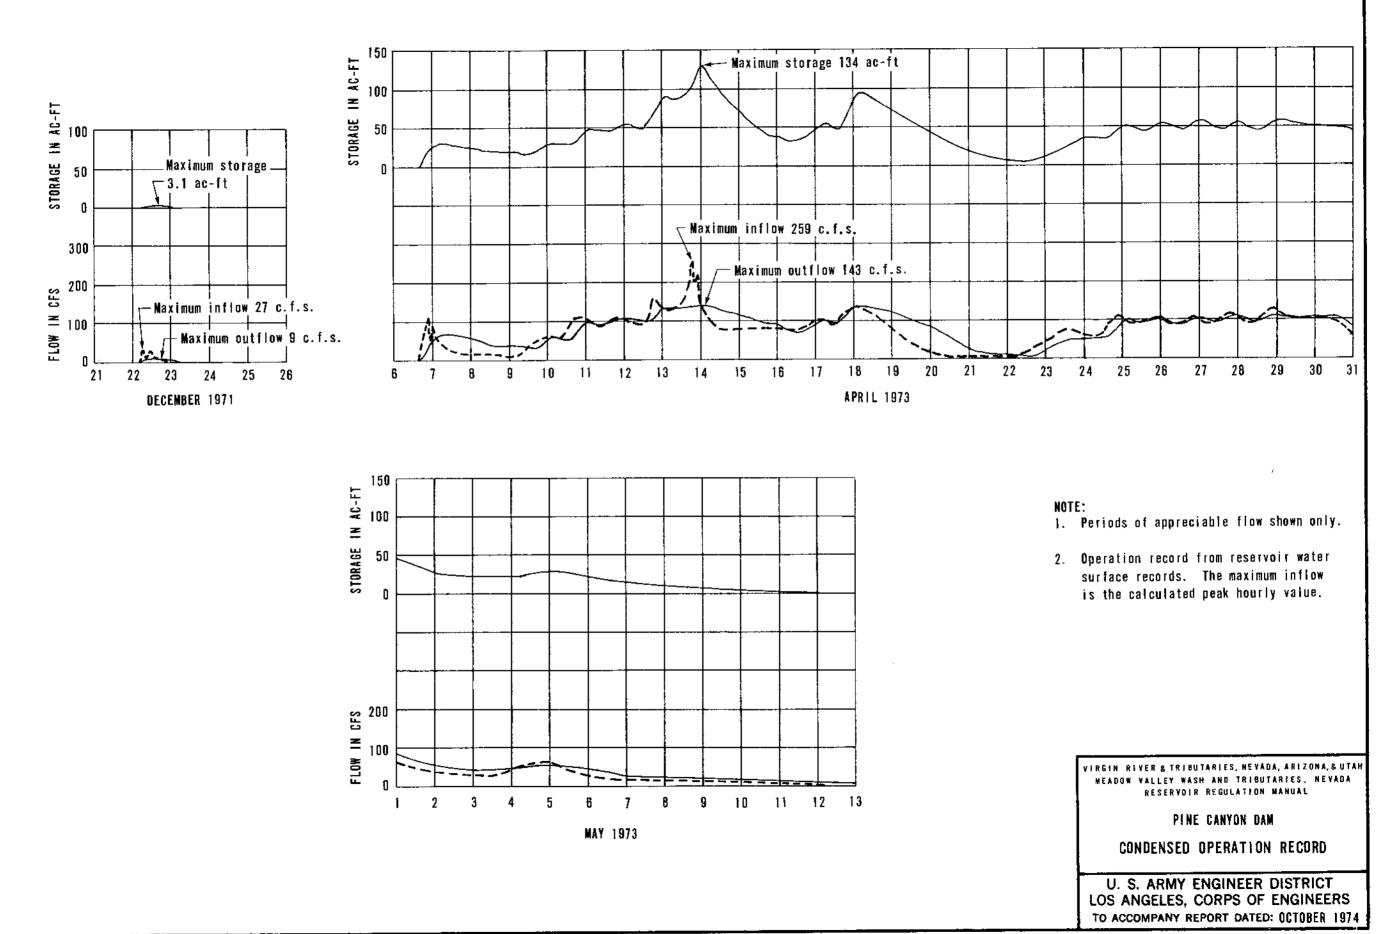

|
|                                                |                        | MEADDW YALLEY WASH<br>Reservoir R<br>PINE ( | RIES, NEVADA, ARIZONA, & UT<br>AND TRIBUTARIES, NEVADA<br>REGULATION MANUAL<br>CANYON DAM<br>RSONNEL |
|                                                |                        | FOR FLOOD-EMER                              | GENCY OPERATION                                                                                      |
|                                                |                        | LOS ANGELES, C                              | INEER DISTRICT<br>ORPS OF ENGINEERS<br>RT DATED: OCTOBER 1874<br>PLATE                               |



TO ACCOMPANY REPORT DATED: OCTOBER 1974

PLATE 18