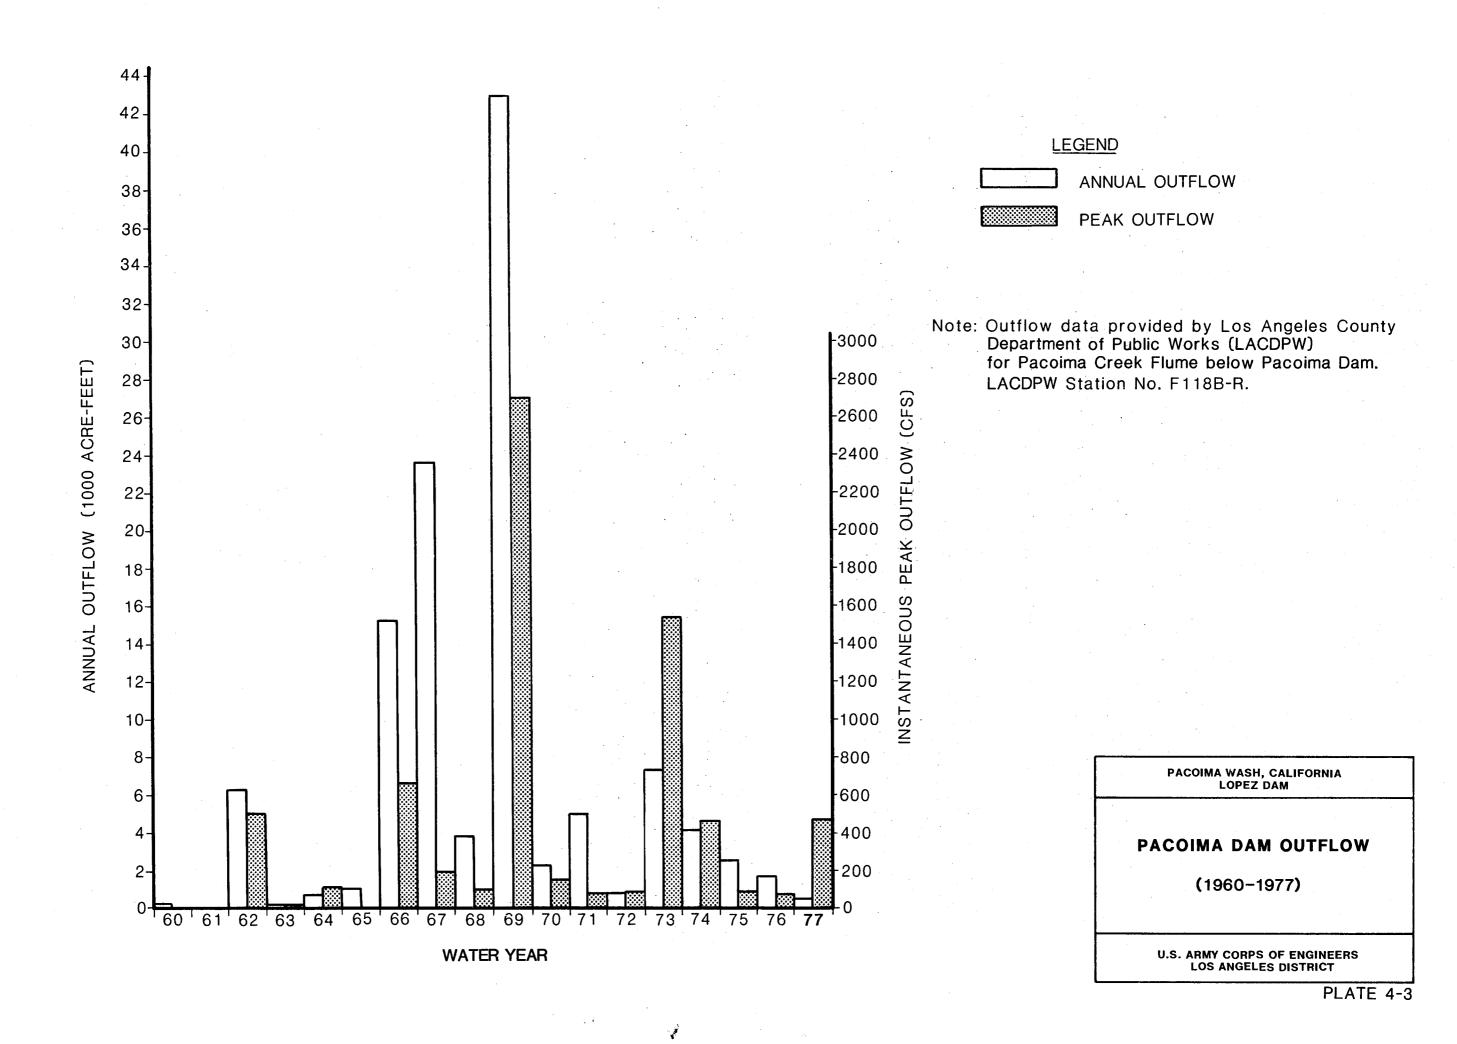

|                  |
|         |              |                                         |              |                                                  |             |                                                  |              |              | TOTA     | 1L           |               |                                                  | 1                |

SPL FORM 30 PREVIOUS EDITIONS MAY BE USED;
REPLACES SPL FORM 29 WHICH MAY BE USED

ARMY - C. OF E. - LOS ANGELES

PLATE 2-1



STORAGE ALLOCATION
DIAGRAM

U.S. ARMY CORPS OF ENGINEERS
LOS ANGELES DISTRICT









PLATE 3-4



See Table 4-2 for the information used to develop this Plate

PACOIMA WASH, CALIFORNIA
LOPEZ DAM

STATISTICAL PRECIPITATION

PARAMETERS

U.S. ARMY CORPS OF ENGINEERS
LOS ANGELES DISTRICT

PLATE 4-1









Note: Hydrographs were compiled from records provided by (LACDPW) for Pacoima Creek Flume below Pacoima Dam.





U.S. ARMY CORPS OF ENGINEERS LOS ANGELES DISTRICT



NOTE: Channel elevations taken from U.S.G.S. Quadrangle maps (Van Nuys, San Fernando, Sunland, Agua Dulce, Condor Peak, and Acton.)

PACOIMA WASH, CALIFORNIA LOPEZ DAM

PACOIMA CHANNEL PROFILE

(STA. 0+00 - STA. 80+00)

U.S. ARMY CORPS OF ENGINEERS LOS ANGELES DISTRICT

PLATE 4-6





NOTE: Channel elevations taken from U.S.G.S. Quadrangle maps (Van Nuys, San Fernando, Sunland, Agua Dulce, Condor Park, and Acton.)

PACOIMA WASH, CALIFORNIA LOPEZ DAM

PACOIMA CHANNEL PROFILE

(STA. 80+00 - STA. 160+80)

U.S. ARMY CORPS OF ENGINEERS LOS ANGELES DISTRICT

PLATE 4-7

|                          | DI               | SCHA