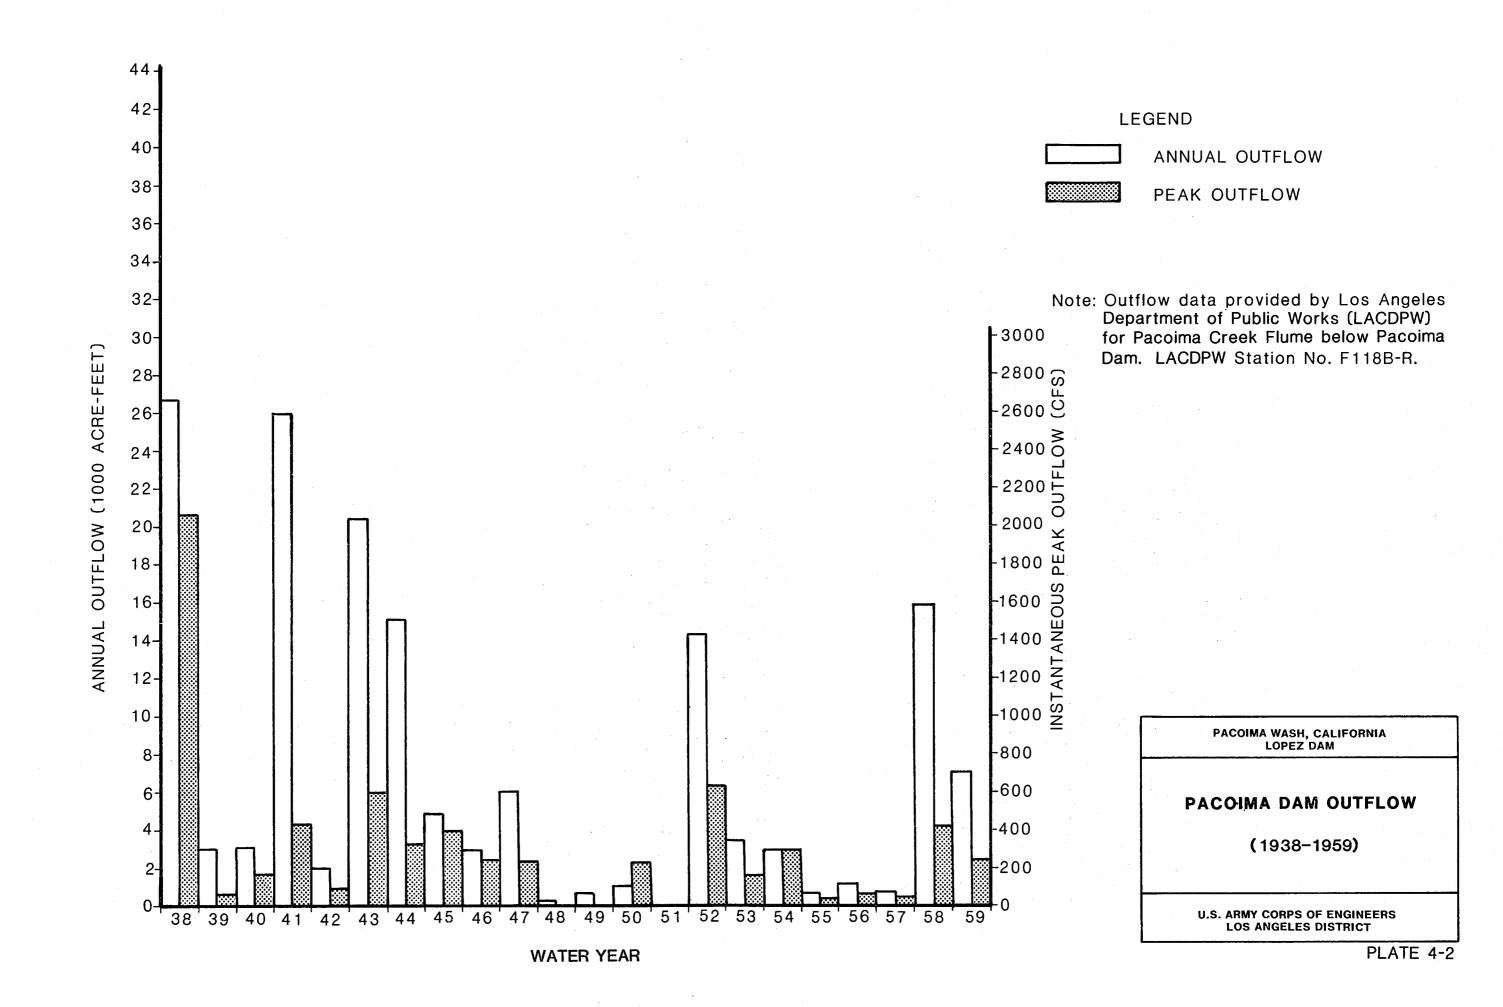

|                  |
|         |              |                                         |              |                                                  |             |                                                  |              |              | TOTA     | 1L           |               |                                                  | 1                |

SPL FORM 30 PREVIOUS EDITIONS MAY BE USED;
REPLACES SPL FORM 29 WHICH MAY BE USED

ARMY - C. OF E. - LOS ANGELES

PLATE 2-1



STORAGE ALLOCATION
DIAGRAM

U.S. ARMY CORPS OF ENGINEERS
LOS ANGELES DISTRICT









PLATE 3-4



See Table 4-2 for the information used to develop this Plate

PACOIMA WASH, CALIFORNIA
LOPEZ DAM

STATISTICAL PRECIPITATION

PARAMETERS

U.S. ARMY CORPS OF ENGINEERS
LOS ANGELES DISTRICT

PLATE 4-1









Note: Hydrographs were compiled from records provided by (LACDPW) for Pacoima Creek Flume below Pacoima Dam.





U.S. ARMY CORPS OF ENGINEERS LOS ANGELES DISTRICT



NOTE: Channel elevations taken from U.S.G.S. Quadrangle maps (Van Nuys, San Fernando, Sunland, Agua Dulce, Condor Peak, and Acton.)

PACOIMA WASH, CALIFORNIA LOPEZ DAM

PACOIMA CHANNEL PROFILE

(STA. 0+00 - STA. 80+00)

U.S. ARMY CORPS OF ENGINEERS LOS ANGELES DISTRICT

PLATE 4-6





NOTE: Channel elevations taken from U.S.G.S. Quadrangle maps (Van Nuys, San Fernando, Sunland, Agua Dulce, Condor Park, and Acton.)

PACOIMA WASH, CALIFORNIA LOPEZ DAM

PACOIMA CHANNEL PROFILE

(STA. 80+00 - STA. 160+80)

U.S. ARMY CORPS OF ENGINEERS LOS ANGELES DISTRICT

PLATE 4-7

|                          | DI               | SCHA