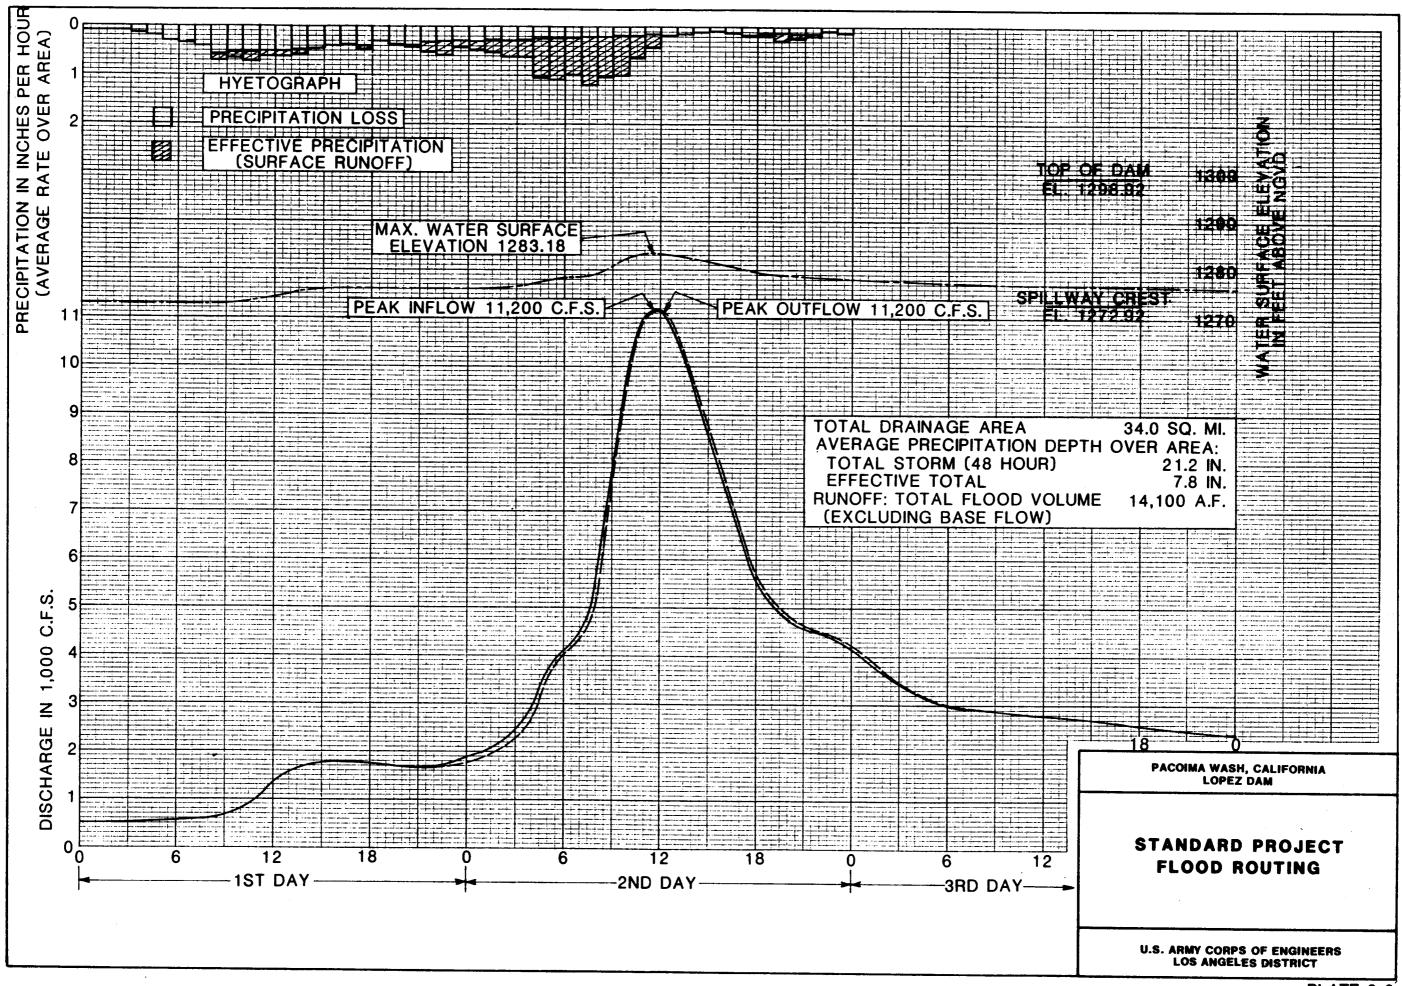

### PERTINENT DATA January 1986

| Construction completion date                                                                                                                                                                                                                                                                                                                                                                                            | 1 DEC 1954                                                                                                      |
|-------------------------------------------------------------------------------------------------------------------------------------------------------------------------------------------------------------------------------------------------------------------------------------------------------------------------------------------------------------------------------------------------------------------------|-----------------------------------------------------------------------------------------------------------------|
| Stream system                                                                                                                                                                                                                                                                                                                                                                                                           | Pacoima Wash                                                                                                    |
| Drainage areasq. miles                                                                                                                                                                                                                                                                                                                                                                                                  | 34                                                                                                              |
| Reservoir:                                                                                                                                                                                                                                                                                                                                                                                                              |                                                                                                                 |
| Elevation                                                                                                                                                                                                                                                                                                                                                                                                               | 4 050 50                                                                                                        |
| Streambed at damft., NGVD                                                                                                                                                                                                                                                                                                                                                                                               | 1,253.72                                                                                                        |
| Flood control pool (spillway crest)ft., NGVD                                                                                                                                                                                                                                                                                                                                                                            | 1,272.92                                                                                                        |
| Spillway design surcharge levelft., NGVD                                                                                                                                                                                                                                                                                                                                                                                | 1,292.80                                                                                                        |
| Top of damft., NGVD                                                                                                                                                                                                                                                                                                                                                                                                     | 1,298.92                                                                                                        |
| Area                                                                                                                                                                                                                                                                                                                                                                                                                    |                                                                                                                 |
| Spillway crestacres                                                                                                                                                                                                                                                                                                                                                                                                     | 40.4                                                                                                            |
| Spillway design surcharge levelacres                                                                                                                                                                                                                                                                                                                                                                                    | 69.9                                                                                                            |
| Top of damacres                                                                                                                                                                                                                                                                                                                                                                                                         | 80.8                                                                                                            |
| Capacity, gross                                                                                                                                                                                                                                                                                                                                                                                                         |                                                                                                                 |
| Spillway cresstacre-feet                                                                                                                                                                                                                                                                                                                                                                                                | 441 (0.24*)                                                                                                     |
| Spillway design surcharge levelacre-feet                                                                                                                                                                                                                                                                                                                                                                                | 1.566.2 (0.86*)                                                                                                 |
| Top of damacre-feet                                                                                                                                                                                                                                                                                                                                                                                                     | 2,027.9 (1.12*)                                                                                                 |
| Allowance for sediment (50-year)acre-feet                                                                                                                                                                                                                                                                                                                                                                               | 794 (0.44*)                                                                                                     |
|                                                                                                                                                                                                                                                                                                                                                                                                                         | (94 (0.44*)                                                                                                     |
| Dam:                                                                                                                                                                                                                                                                                                                                                                                                                    | Fouther!!!                                                                                                      |
| Type                                                                                                                                                                                                                                                                                                                                                                                                                    | Earthfill                                                                                                       |
| Height above original streambedft                                                                                                                                                                                                                                                                                                                                                                                       | 50                                                                                                              |
| Top lengthft                                                                                                                                                                                                                                                                                                                                                                                                            | 1,330                                                                                                           |
| Top widthft                                                                                                                                                                                                                                                                                                                                                                                                             | _20                                                                                                             |
| Freeboardft                                                                                                                                                                                                                                                                                                                                                                                                             | 6.1                                                                                                             |
| Slope, upstream and downstream face                                                                                                                                                                                                                                                                                                                                                                                     | 1:2                                                                                                             |
| brope, upour cam and downbur cam race                                                                                                                                                                                                                                                                                                                                                                                   |                                                                                                                 |
| Slope protection                                                                                                                                                                                                                                                                                                                                                                                                        | Loose Rock                                                                                                      |
|                                                                                                                                                                                                                                                                                                                                                                                                                         | Loose Rock                                                                                                      |
| Slope protection                                                                                                                                                                                                                                                                                                                                                                                                        | Loose Rock Broad-crested                                                                                        |
| Slope protection                                                                                                                                                                                                                                                                                                                                                                                                        |                                                                                                                 |
| Slope protection                                                                                                                                                                                                                                                                                                                                                                                                        | Broad-crested                                                                                                   |
| Slope protection  Spillway: Type Crest length Design surcharge ft                                                                                                                                                                                                                                                                                                                                                       | Broad-crested<br>110<br>19.9                                                                                    |
| Slope protection  Spillway: Type Crest length Design surcharge Design discharge  c.ft                                                                                                                                                                                                                                                                                                                                   | Broad-crested                                                                                                   |
| Slope protection  Spillway: Type Crest length Design surcharge Design discharge Outlets:                                                                                                                                                                                                                                                                                                                                | Broad-crested<br>110<br>19.9<br>31,000                                                                          |
| Slope protection.  Spillway: Type                                                                                                                                                                                                                                                                                                                                                                                       | Broad-crested<br>110<br>19.9<br>31,000<br>1-5' diameter                                                         |
| Slope protection.  Spillway: Type Crest length                                                                                                                                                                                                                                                                                                                                                                          | Broad-crested<br>110<br>19.9<br>31,000<br>1-5' diameter<br>428                                                  |
| Slope protection.  Spillway: Type. Crest length. Design surcharge. Design discharge.  Outlets: Number and size-diameter. Length. Entrance invert elevation.  Spillway:  ft.  ft.  ft.  ft.  ft.  ft.  ft.  ft                                                                                                                                                                                                           | Broad-crested<br>110<br>19.9<br>31,000<br>1-5' diameter                                                         |
| Slope protection.  Spillway: Type Crest length                                                                                                                                                                                                                                                                                                                                                                          | Broad-crested<br>110<br>19.9<br>31,000<br>1-5' diameter<br>428<br>1,253.92                                      |
| Slope protection.  Spillway: Type. Crest length. Design surcharge. Design discharge. Outlets: Number and size-diameter. Length. Entrance invert elevation. Standard project flood: Duration (inflow).                                                                                                                                                                                                                   | Broad-crested<br>110<br>19.9<br>31,000<br>1-5' diameter<br>428<br>1,253.92                                      |
| Slope protection.  Spillway: Type Crest length                                                                                                                                                                                                                                                                                                                                                                          | Broad-crested<br>110<br>19.9<br>31,000<br>1-5' diameter<br>428<br>1,253.92<br>3<br>14,100 (7.78*)               |
| Slope protection.  Spillway: Type Crest length                                                                                                                                                                                                                                                                                                                                                                          | Broad-crested<br>110<br>19.9<br>31,000<br>1-5' diameter<br>428<br>1,253.92<br>3<br>14,100 (7.78*)<br>11,200     |
| Slope protection.  Spillway: Type Crest length                                                                                                                                                                                                                                                                                                                                                                          | Broad-crested<br>110<br>19.9<br>31,000<br>1-5' diameter<br>428<br>1,253.92<br>3<br>14,100 (7.78*)               |
| Slope protection.  Spillway: Type Crest length                                                                                                                                                                                                                                                                                                                                                                          | Broad-crested<br>110<br>19.9<br>31,000<br>1-5' diameter<br>428<br>1,253.92<br>3<br>14,100 (7.78*)<br>11,200     |
| Slope protection.  Spillway: Type Crest length                                                                                                                                                                                                                                                                                                                                                                          | Broad-crested 110 19.9 31,000  1-5' diameter 428 1,253.92  3 14,100 (7.78*) 11,200 11,200                       |
| Slope protection.  Spillway:  Type. Crest length. Design surcharge. Design discharge.  Outlets: Number and size-diameter. Length. Entrance invert elevation. Standard project flood: Duration (inflow). Total volume. Inflow peak. Outflow peak. Probable maximum flood: Duration (inflow). Duration (inflow).  Cof.s. Probable maximum flood: Duration (inflow).  Duration (inflow).  Adays. Total volume.  Acre-feet. | Broad-crested 110 19.9 31,000  1-5' diameter 428 1,253.92  14,100 (7.78*) 11,200 11,200  19,900 (10.97*)        |
| Slope protection.  Spillway:  Type Crest length                                                                                                                                                                                                                                                                                                                                                                         | Broad-crested 110 19.9 31,000  1-5' diameter 428 1,253.92  14,100 (7.78*) 11,200 11,200  19,900 (10.97*) 30,400 |
| Slope protection.  Spillway:  Type Crest length                                                                                                                                                                                                                                                                                                                                                                         | Broad-crested 110 19.9 31,000  1-5' diameter 428 1,253.92  14,100 (7.78*) 11,200 11,200  19,900 (10.97*)        |
| Slope protection.  Spillway:  Type.  Crest length                                                                                                                                                                                                                                                                                                                                                                       | Broad-crested                                                                                                   |
| Slope protection.  Spillway:  Type Crest length                                                                                                                                                                                                                                                                                                                                                                         | Broad-crested                                                                                                   |
| Slope protection.  Spillway: Type Crest length                                                                                                                                                                                                                                                                                                                                                                          | Broad-crested                                                                                                   |
| Slope protection.  Spillway: Type. Crest length                                                                                                                                                                                                                                                                                                                                                                         | Broad-crested                                                                                                   |
| Slope protection.  Spillway:  Type.  Crest length                                                                                                                                                                                                                                                                                                                                                                       | Broad-crested                                                                                                   |
| Slope protection.  Spillway: Type. Crest length                                                                                                                                                                                                                                                                                                                                                                         | Broad-crested                                                                                                   |
| Slope protection.  Spillway:  Type.  Crest length                                                                                                                                                                                                                                                                                                                                                                       | Broad-crested                                                                                                   |
| Slope protection.  Spillway: Type. Crest length                                                                                                                                                                                                                                                                                                                                                                         | Broad-crested                                                                                                   |