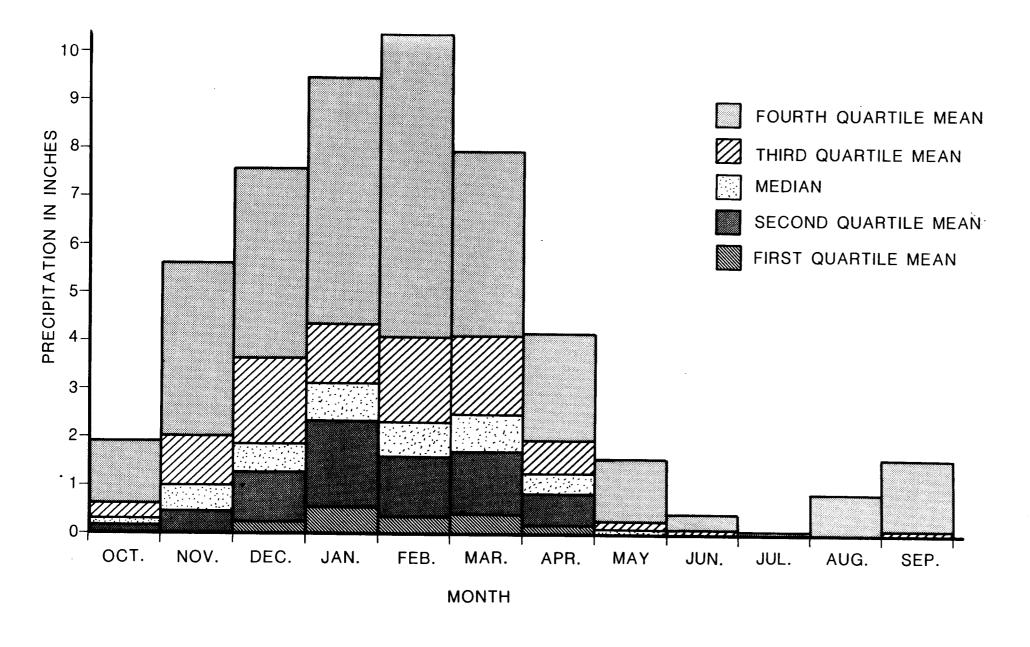

|             |                                                  |              |              |          |              |               |                                                  |                  |
|         |              |                                         |              |                                                  |             |                                                  |              |              | TOTA     | 1L           |               |                                                  | 1                |

SPL FORM 30 PREVIOUS EDITIONS MAY BE USED;
REPLACES SPL FORM 29 WHICH MAY BE USED

ARMY - C. OF E. - LOS ANGELES

PLATE 2-1



STORAGE ALLOCATION
DIAGRAM

U.S. ARMY CORPS OF ENGINEERS
LOS ANGELES DISTRICT









PLATE 3-4



See Table 4-2 for the information used to develop this Plate

PACOIMA WASH, CALIFORNIA
LOPEZ DAM

STATISTICAL PRECIPITATION

PARAMETERS

U.S. ARMY CORPS OF ENGINEERS
LOS ANGELES DISTRICT

PLATE 4-1









Note: Hydrographs were compiled from records provided by (LACDPW) for Pacoima Creek Flume below Pacoima Dam.





U.S. ARMY CORPS OF ENGINEERS LOS ANGELES DISTRICT



NOTE: Channel elevations taken from U.S.G.S. Quadrangle maps (Van Nuys, San Fernando, Sunland, Agua Dulce, Condor Peak, and Acton.)

PACOIMA WASH, CALIFORNIA LOPEZ DAM

PACOIMA CHANNEL PROFILE

(STA. 0+00 - STA. 80+00)

U.S. ARMY CORPS OF ENGINEERS LOS ANGELES DISTRICT

PLATE 4-6





NOTE: Channel elevations taken from U.S.G.S. Quadrangle maps (Van Nuys, San Fernando, Sunland, Agua Dulce, Condor Park, and Acton.)

PACOI