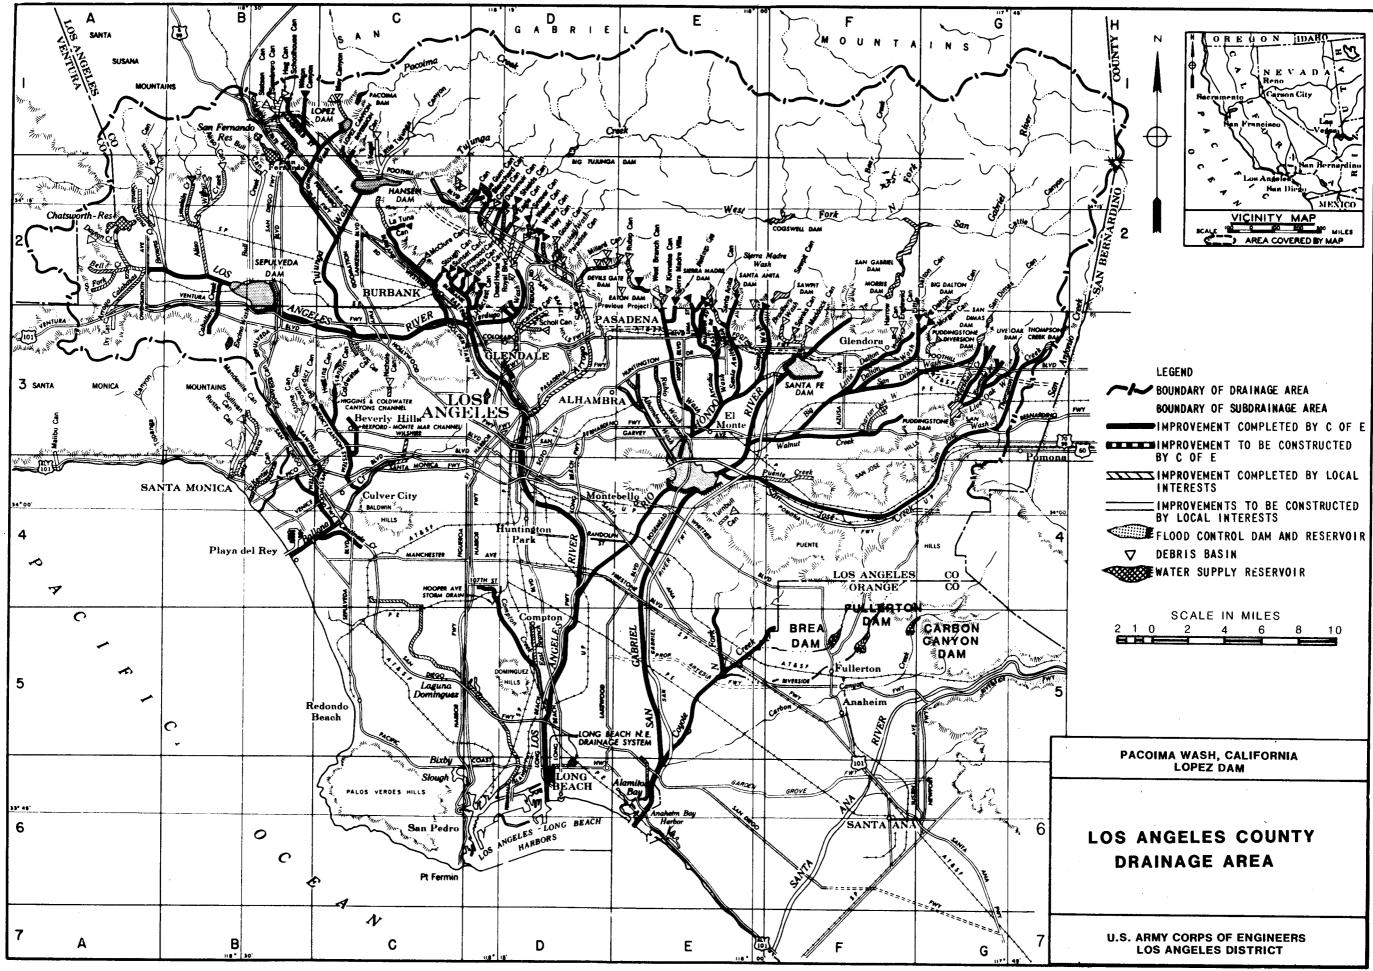

|             |                                                  |              |              |          |              |               |                                                  |                  |
|         |              |                                         |              |                                                  |             |                                                  |              |              | TOTA     | 1L           |               |                                                  | 1                |

SPL FORM 30 PREVIOUS EDITIONS MAY BE USED;
REPLACES SPL FORM 29 WHICH MAY BE USED

ARMY - C. OF E. - LOS ANGELES

PLATE 2-1



STORAGE ALLOCATION
DIAGRAM

U.S. ARMY CORPS OF ENGINEERS
LOS ANGELES DISTRICT









PLATE 3-4



See Table 4-2 for the information used to develop this Plate

PACOIMA WASH, CALIFORNIA
LOPEZ DAM

STATISTICAL PRECIPITATION

PARAMETERS

U.S. ARMY CORPS OF ENGINEERS
LOS ANGELES DISTRICT

PLATE 4-1









Note: Hydrographs were compiled from records provided by (LACDPW) for Pacoima Creek Flume below Pacoima Dam.





U.S. ARMY CORPS OF ENGINEERS LOS ANGELES DISTRICT



NOTE: Channel elevations taken from U.S.G.S. Quadrangle maps (Van Nuys, San Fernando, Sunland, Agua Dulce, Condor Peak, and Acton.)

PACOIMA WASH, CALIFORNIA LOPEZ DAM

PACOIMA CHANNEL PROFILE

(STA. 0+00 - STA. 80+00)

U.S. ARMY CORPS OF ENGINEERS LOS ANGELES DISTRICT

PLATE 4-6





NOTE: Channel elevations taken from U.S.G.S. Quadrangle maps (Van Nuys, San Fernando, Sunland, Agua Dulce, Condor Park,