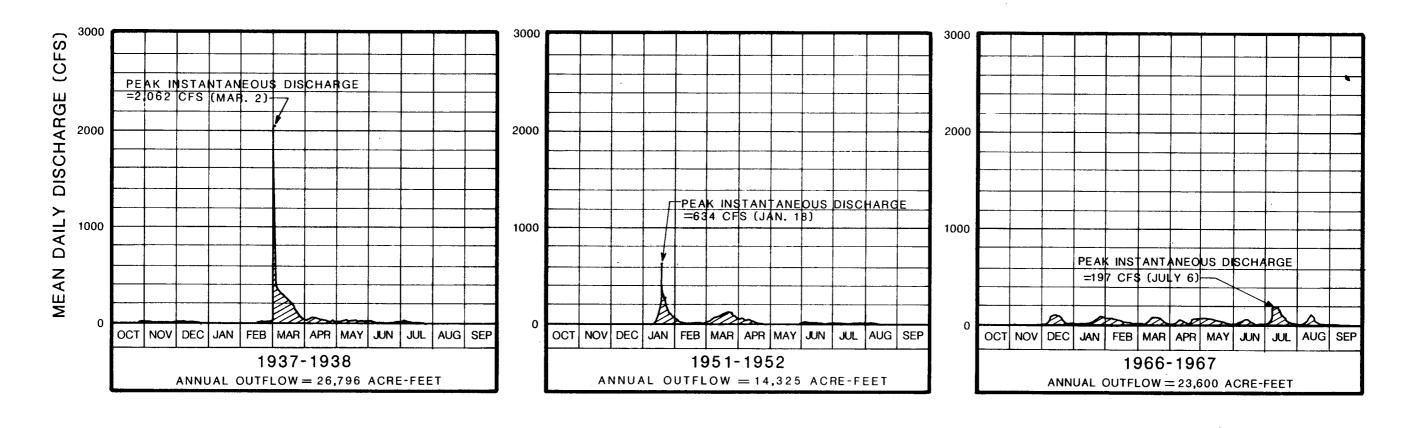

|                  |
|         |              |                                         |              |                                                  |             |                                                  |              |              | TOTA     | 1L           |               |                                                  | 1                |

SPL FORM 30 PREVIOUS EDITIONS MAY BE USED;
REPLACES SPL FORM 29 WHICH MAY BE USED

ARMY - C. OF E. - LOS ANGELES

PLATE 2-1



STORAGE ALLOCATION
DIAGRAM

U.S. ARMY CORPS OF ENGINEERS
LOS ANGELES DISTRICT









PLATE 3-4



See Table 4-2 for the information used to develop this Plate

PACOIMA WASH, CALIFORNIA
LOPEZ DAM

STATISTICAL PRECIPITATION

PARAMETERS

U.S. ARMY CORPS OF ENGINEERS
LOS ANGELES DISTRICT

PLATE 4-1









Note: Hydrographs were compiled from records provided by (LACDPW) for Pacoima Creek Flume below Pacoima Dam.





U.S. ARMY CORPS OF ENGINEERS LOS ANGELES DISTRICT



NOTE: Channel elevations taken from U.S.G.S. Quadrangle maps (Van Nuys, San Fernando, Sunland, Agua Dulce, Condor Peak, and Acton.)

PACOIMA WASH, CALIFORNIA LOPEZ DAM

PACOIMA CHANNEL PROFILE

(STA. 0+00 - STA. 80+00)

U.S. ARMY CORPS OF ENGINEERS LOS ANGELES DISTRICT

PLATE 4-6





NOTE: Channel elevations taken from U.S.G.S. Quadrangle maps (Van Nuys, San Fernando, Sunland, Agua Dulce, Condor Park, and Acton.)

PACOIMA WASH, CALIFORNIA LOPEZ DAM

PACOIMA CHANNEL PROFILE

(STA. 80+00 - STA. 160+80)

U.S. ARMY CORPS OF ENGINEERS LOS ANGELES DISTRICT

PLATE 4-7

|                          | DI               | SCHA