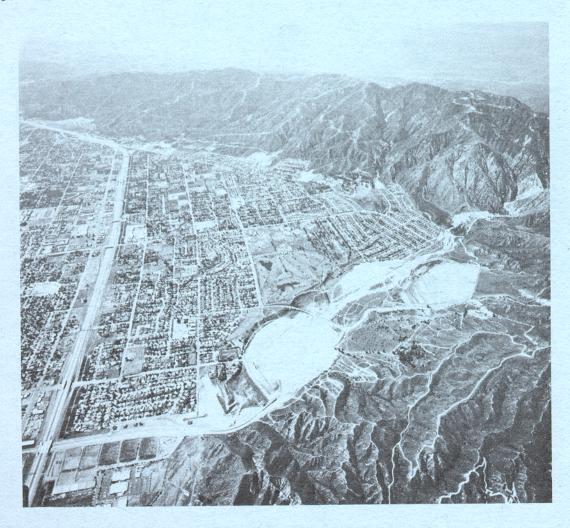

Prepared by

U.S. Army Corps of Engineers
Los Angeles District
Reservoir Regulation Unit

Lopez Dam and Reservoir (view from downstream of dam, taken 5/14/85).