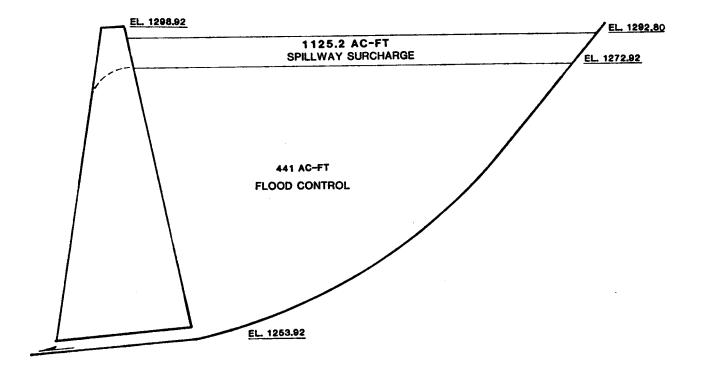

### PERTINENT DATA January 1986

| Construction completion date                                                                                                                                                                                                                                                                                                                                                                                            | 1 DEC 1954                                                                                                      |
|-------------------------------------------------------------------------------------------------------------------------------------------------------------------------------------------------------------------------------------------------------------------------------------------------------------------------------------------------------------------------------------------------------------------------|-----------------------------------------------------------------------------------------------------------------|
| Stream system                                                                                                                                                                                                                                                                                                                                                                                                           | Pacoima Wash                                                                                                    |
| Drainage areasq. miles                                                                                                                                                                                                                                                                                                                                                                                                  | 34                                                                                                              |
| Reservoir:                                                                                                                                                                                                                                                                                                                                                                                                              |                                                                                                                 |
| Elevation                                                                                                                                                                                                                                                                                                                                                                                                               | 4 050 50                                                                                                        |
| Streambed at damft., NGVD                                                                                                                                                                                                                                                                                                                                                                                               | 1,253.72                                                                                                        |
| Flood control pool (spillway crest)ft., NGVD                                                                                                                                                                                                                                                                                                                                                                            | 1,272.92                                                                                                        |
| Spillway design surcharge levelft., NGVD                                                                                                                                                                                                                                                                                                                                                                                | 1,292.80                                                                                                        |
| Top of damft., NGVD                                                                                                                                                                                                                                                                                                                                                                                                     | 1,298.92                                                                                                        |
| Area                                                                                                                                                                                                                                                                                                                                                                                                                    |                                                                                                                 |
| Spillway crestacres                                                                                                                                                                                                                                                                                                                                                                                                     | 40.4                                                                                                            |
| Spillway design surcharge levelacres                                                                                                                                                                                                                                                                                                                                                                                    | 69.9                                                                                                            |
| Top of damacres                                                                                                                                                                                                                                                                                                                                                                                                         | 80.8                                                                                                            |
| Capacity, gross                                                                                                                                                                                                                                                                                                                                                                                                         |                                                                                                                 |
| Spillway cresstacre-feet                                                                                                                                                                                                                                                                                                                                                                                                | 441 (0.24*)                                                                                                     |
| Spillway design surcharge levelacre-feet                                                                                                                                                                                                                                                                                                                                                                                | 1.566.2 (0.86*)                                                                                                 |
| Top of damacre-feet                                                                                                                                                                                                                                                                                                                                                                                                     | 2,027.9 (1.12*)                                                                                                 |
| Allowance for sediment (50-year)acre-feet                                                                                                                                                                                                                                                                                                                                                                               | 794 (0.44*)                                                                                                     |
|                                                                                                                                                                                                                                                                                                                                                                                                                         | (94 (0.44*)                                                                                                     |
| Dam:                                                                                                                                                                                                                                                                                                                                                                                                                    | Fouther!!!                                                                                                      |
| Type                                                                                                                                                                                                                                                                                                                                                                                                                    | Earthfill                                                                                                       |
| Height above original streambedft                                                                                                                                                                                                                                                                                                                                                                                       | 50                                                                                                              |
| Top lengthft                                                                                                                                                                                                                                                                                                                                                                                                            | 1,330                                                                                                           |
| Top widthft                                                                                                                                                                                                                                                                                                                                                                                                             | _20                                                                                                             |
| Freeboardft                                                                                                                                                                                                                                                                                                                                                                                                             | 6.1                                                                                                             |
| Slope, upstream and downstream face                                                                                                                                                                                                                                                                                                                                                                                     | 1:2                                                                                                             |
| brope, upour cam and downbur cam race                                                                                                                                                                                                                                                                                                                                                                                   |                                                                                                                 |
| Slope protection                                                                                                                                                                                                                                                                                                                                                                                                        | Loose Rock                                                                                                      |
|                                                                                                                                                                                                                                                                                                                                                                                                                         | Loose Rock                                                                                                      |
| Slope protection                                                                                                                                                                                                                                                                                                                                                                                                        | Loose Rock Broad-crested                                                                                        |
| Slope protection                                                                                                                                                                                                                                                                                                                                                                                                        |                                                                                                                 |
| Slope protection                                                                                                                                                                                                                                                                                                                                                                                                        | Broad-crested                                                                                                   |
| Slope protection  Spillway: Type Crest length Design surcharge ft                                                                                                                                                                                                                                                                                                                                                       | Broad-crested<br>110<br>19.9                                                                                    |
| Slope protection  Spillway: Type Crest length Design surcharge Design discharge  c.ft                                                                                                                                                                                                                                                                                                                                   | Broad-crested                                                                                                   |
| Slope protection  Spillway: Type Crest length Design surcharge Design discharge Outlets:                                                                                                                                                                                                                                                                                                                                | Broad-crested<br>110<br>19.9<br>31,000                                                                          |
| Slope protection.  Spillway: Type                                                                                                                                                                                                                                                                                                                                                                                       | Broad-crested<br>110<br>19.9<br>31,000<br>1-5' diameter                                                         |
| Slope protection.  Spillway: Type Crest length                                                                                                                                                                                                                                                                                                                                                                          | Broad-crested<br>110<br>19.9<br>31,000<br>1-5' diameter<br>428                                                  |
| Slope protection.  Spillway: Type. Crest length. Design surcharge. Design discharge.  Outlets: Number and size-diameter. Length. Entrance invert elevation.  Spillway:  ft.  ft.  ft.  ft.  ft.  ft.  ft.  ft                                                                                                                                                                                                           | Broad-crested<br>110<br>19.9<br>31,000<br>1-5' diameter                                                         |
| Slope protection.  Spillway: Type Crest length                                                                                                                                                                                                                                                                                                                                                                          | Broad-crested<br>110<br>19.9<br>31,000<br>1-5' diameter<br>428<br>1,253.92                                      |
| Slope protection.  Spillway: Type. Crest length. Design surcharge. Design discharge. Outlets: Number and size-diameter. Length. Entrance invert elevation. Standard project flood: Duration (inflow).                                                                                                                                                                                                                   | Broad-crested<br>110<br>19.9<br>31,000<br>1-5' diameter<br>428<br>1,253.92                                      |
| Slope protection.  Spillway: Type Crest length                                                                                                                                                                                                                                                                                                                                                                          | Broad-crested<br>110<br>19.9<br>31,000<br>1-5' diameter<br>428<br>1,253.92<br>3<br>14,100 (7.78*)               |
| Slope protection.  Spillway: Type Crest length                                                                                                                                                                                                                                                                                                                                                                          | Broad-crested<br>110<br>19.9<br>31,000<br>1-5' diameter<br>428<br>1,253.92<br>3<br>14,100 (7.78*)<br>11,200     |
| Slope protection.  Spillway: Type Crest length                                                                                                                                                                                                                                                                                                                                                                          | Broad-crested<br>110<br>19.9<br>31,000<br>1-5' diameter<br>428<br>1,253.92<br>3<br>14,100 (7.78*)               |
| Slope protection.  Spillway: Type Crest length                                                                                                                                                                                                                                                                                                                                                                          | Broad-crested<br>110<br>19.9<br>31,000<br>1-5' diameter<br>428<br>1,253.92<br>3<br>14,100 (7.78*)<br>11,200     |
| Slope protection.  Spillway: Type Crest length                                                                                                                                                                                                                                                                                                                                                                          | Broad-crested 110 19.9 31,000  1-5' diameter 428 1,253.92  3 14,100 (7.78*) 11,200 11,200                       |
| Slope protection.  Spillway:  Type. Crest length. Design surcharge. Design discharge.  Outlets: Number and size-diameter. Length. Entrance invert elevation. Standard project flood: Duration (inflow). Total volume. Inflow peak. Outflow peak. Probable maximum flood: Duration (inflow). Duration (inflow).  Cof.s. Probable maximum flood: Duration (inflow).  Duration (inflow).  Adays. Total volume.  Acre-feet. | Broad-crested 110 19.9 31,000  1-5' diameter 428 1,253.92  14,100 (7.78*) 11,200 11,200  19,900 (10.97*)        |
| Slope protection.  Spillway:  Type Crest length                                                                                                                                                                                                                                                                                                                                                                         | Broad-crested 110 19.9 31,000  1-5' diameter 428 1,253.92  14,100 (7.78*) 11,200 11,200  19,900 (10.97*) 30,400 |
| Slope protection.  Spillway:  Type Crest length                                                                                                                                                                                                                                                                                                                                                                         | Broad-crested 110 19.9 31,000  1-5' diameter 428 1,253.92  14,100 (7.78*) 11,200 11,200  19,900 (10.97*)        |
| Slope protection.  Spillway:  Type.  Crest length                                                                                                                                                                                                                                                                                                                                                                       | Broad-crested                                                                                                   |
| Slope protection.  Spillway:  Type Crest length                                                                                                                                                                                                                                                                                                                                                                         | Broad-crested                                                                                                   |
| Slope protection.  Spillway: Type Crest length                                                                                                                                                                                                                                                                                                                                                                          | Broad-crested                                                                                                   |
| Slope protection.  Spillway: Type. Crest length                                                                                                                                                                                                                                                                                                                                                                         | Broad-crested                                                                                                   |
| Slope protection.  Spillway:  Type.  Crest length                                                                                                                                                                                                                                                                                                                                                                       | Broad-crested                                                                                                   |
| Slope protection.  Spillway: Type. Crest length                                                                                                                                                                                                                                                                                                                                                                         | Broad-crested                                                                                                   |
| Slope protection.  Spillway:  Type.  Crest length                                                                                                                                                                                                                                                                                                                                                                       | Broad-crested                                                                                                   |
| Slope protection.  Spillway: Type. Crest length                                                                                                                                                                                                                                                                                                                                                                         | Broad-crested                                                                                                   |