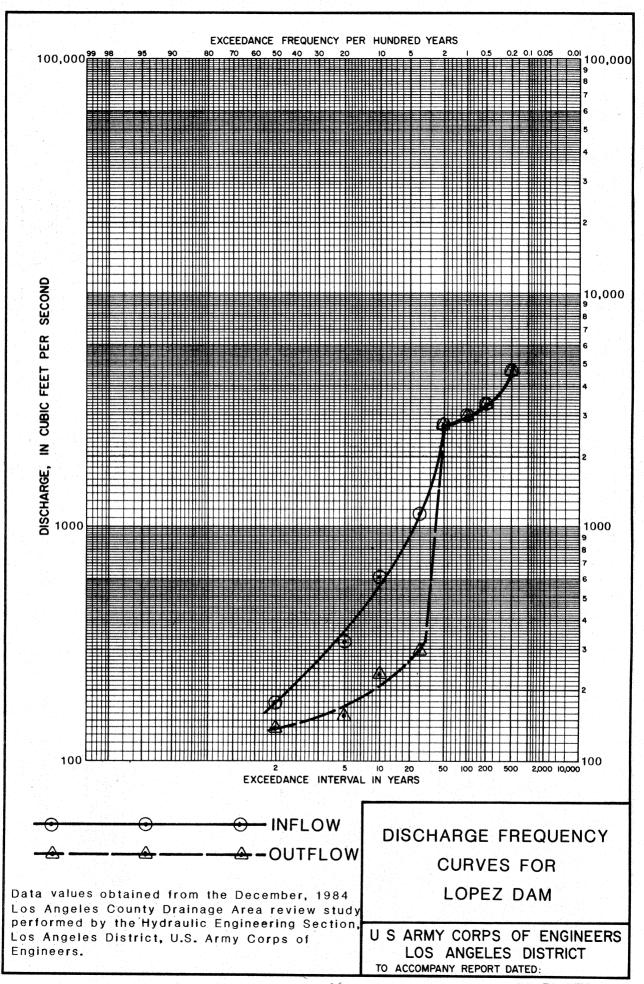

### PERTINENT DATA January 1986

| Construction completion date                                                                                                                                                                                                                                                                                                                                                                                            | 1 DEC 1954                                                                                                      |
|-------------------------------------------------------------------------------------------------------------------------------------------------------------------------------------------------------------------------------------------------------------------------------------------------------------------------------------------------------------------------------------------------------------------------|-----------------------------------------------------------------------------------------------------------------|
| Stream system                                                                                                                                                                                                                                                                                                                                                                                                           | Pacoima Wash                                                                                                    |
| Drainage areasq. miles                                                                                                                                                                                                                                                                                                                                                                                                  | 34                                                                                                              |
| Reservoir:                                                                                                                                                                                                                                                                                                                                                                                                              |                                                                                                                 |
| Elevation                                                                                                                                                                                                                                                                                                                                                                                                               | 4 050 50                                                                                                        |
| Streambed at damft., NGVD                                                                                                                                                                                                                                                                                                                                                                                               | 1,253.72                                                                                                        |
| Flood control pool (spillway crest)ft., NGVD                                                                                                                                                                                                                                                                                                                                                                            | 1,272.92                                                                                                        |
| Spillway design surcharge levelft., NGVD                                                                                                                                                                                                                                                                                                                                                                                | 1,292.80                                                                                                        |
| Top of damft., NGVD                                                                                                                                                                                                                                                                                                                                                                                                     | 1,298.92                                                                                                        |
| Area                                                                                                                                                                                                                                                                                                                                                                                                                    |                                                                                                                 |
| Spillway crestacres                                                                                                                                                                                                                                                                                                                                                                                                     | 40.4                                                                                                            |
| Spillway design surcharge levelacres                                                                                                                                                                                                                                                                                                                                                                                    | 69.9                                                                                                            |
| Top of damacres                                                                                                                                                                                                                                                                                                                                                                                                         | 80.8                                                                                                            |
| Capacity, gross                                                                                                                                                                                                                                                                                                                                                                                                         |                                                                                                                 |
| Spillway cresstacre-feet                                                                                                                                                                                                                                                                                                                                                                                                | 441 (0.24*)                                                                                                     |
| Spillway design surcharge levelacre-feet                                                                                                                                                                                                                                                                                                                                                                                | 1.566.2 (0.86*)                                                                                                 |
| Top of damacre-feet                                                                                                                                                                                                                                                                                                                                                                                                     | 2,027.9 (1.12*)                                                                                                 |
| Allowance for sediment (50-year)acre-feet                                                                                                                                                                                                                                                                                                                                                                               | 794 (0.44*)                                                                                                     |
|                                                                                                                                                                                                                                                                                                                                                                                                                         | (94 (0.44*)                                                                                                     |
| Dam:                                                                                                                                                                                                                                                                                                                                                                                                                    | Fouther!!!                                                                                                      |
| Type                                                                                                                                                                                                                                                                                                                                                                                                                    | Earthfill                                                                                                       |
| Height above original streambedft                                                                                                                                                                                                                                                                                                                                                                                       | 50                                                                                                              |
| Top lengthft                                                                                                                                                                                                                                                                                                                                                                                                            | 1,330                                                                                                           |
| Top widthft                                                                                                                                                                                                                                                                                                                                                                                                             | _20                                                                                                             |
| Freeboardft                                                                                                                                                                                                                                                                                                                                                                                                             | 6.1                                                                                                             |
| Slope, upstream and downstream face                                                                                                                                                                                                                                                                                                                                                                                     | 1:2                                                                                                             |
| brope, upour cam and downbur cam race                                                                                                                                                                                                                                                                                                                                                                                   |                                                                                                                 |
| Slope protection                                                                                                                                                                                                                                                                                                                                                                                                        | Loose Rock                                                                                                      |
|                                                                                                                                                                                                                                                                                                                                                                                                                         | Loose Rock                                                                                                      |
| Slope protection                                                                                                                                                                                                                                                                                                                                                                                                        | Loose Rock Broad-crested                                                                                        |
| Slope protection                                                                                                                                                                                                                                                                                                                                                                                                        |                                                                                                                 |
| Slope protection                                                                                                                                                                                                                                                                                                                                                                                                        | Broad-crested                                                                                                   |
| Slope protection  Spillway: Type Crest length Design surcharge ft                                                                                                                                                                                                                                                                                                                                                       | Broad-crested<br>110<br>19.9                                                                                    |
| Slope protection  Spillway: Type Crest length Design surcharge Design discharge  c.ft                                                                                                                                                                                                                                                                                                                                   | Broad-crested                                                                                                   |
| Slope protection  Spillway: Type Crest length Design surcharge Design discharge Outlets:                                                                                                                                                                                                                                                                                                                                | Broad-crested<br>110<br>19.9<br>31,000                                                                          |
| Slope protection.  Spillway: Type                                                                                                                                                                                                                                                                                                                                                                                       | Broad-crested<br>110<br>19.9<br>31,000<br>1-5' diameter                                                         |
| Slope protection.  Spillway: Type Crest length                                                                                                                                                                                                                                                                                                                                                                          | Broad-crested<br>110<br>19.9<br>31,000<br>1-5' diameter<br>428                                                  |
| Slope protection.  Spillway: Type. Crest length. Design surcharge. Design discharge.  Outlets: Number and size-diameter. Length. Entrance invert elevation.  Spillway:  ft.  ft.  ft.  ft.  ft.  ft.  ft.  ft                                                                                                                                                                                                           | Broad-crested<br>110<br>19.9<br>31,000<br>1-5' diameter                                                         |
| Slope protection.  Spillway: Type Crest length                                                                                                                                                                                                                                                                                                                                                                          | Broad-crested<br>110<br>19.9<br>31,000<br>1-5' diameter<br>428<br>1,253.92                                      |
| Slope protection.  Spillway: Type. Crest length. Design surcharge. Design discharge. Outlets: Number and size-diameter. Length. Entrance invert elevation. Standard project flood: Duration (inflow).                                                                                                                                                                                                                   | Broad-crested<br>110<br>19.9<br>31,000<br>1-5' diameter<br>428<br>1,253.92                                      |
| Slope protection.  Spillway: Type Crest length                                                                                                                                                                                                                                                                                                                                                                          | Broad-crested<br>110<br>19.9<br>31,000<br>1-5' diameter<br>428<br>1,253.92<br>3<br>14,100 (7.78*)               |
| Slope protection.  Spillway: Type Crest length                                                                                                                                                                                                                                                                                                                                                                          | Broad-crested<br>110<br>19.9<br>31,000<br>1-5' diameter<br>428<br>1,253.92<br>3<br>14,100 (7.78*)<br>11,200     |
| Slope protection.  Spillway: Type Crest length                                                                                                                                                                                                                                                                                                                                                                          | Broad-crested<br>110<br>19.9<br>31,000<br>1-5' diameter<br>428<br>1,253.92<br>3<br>14,100 (7.78*)               |
| Slope protection.  Spillway: Type Crest length                                                                                                                                                                                                                                                                                                                                                                          | Broad-crested<br>110<br>19.9<br>31,000<br>1-5' diameter<br>428<br>1,253.92<br>3<br>14,100 (7.78*)<br>11,200     |
| Slope protection.  Spillway: Type Crest length                                                                                                                                                                                                                                                                                                                                                                          | Broad-crested 110 19.9 31,000  1-5' diameter 428 1,253.92  3 14,100 (7.78*) 11,200 11,200                       |
| Slope protection.  Spillway:  Type. Crest length. Design surcharge. Design discharge.  Outlets: Number and size-diameter. Length. Entrance invert elevation. Standard project flood: Duration (inflow). Total volume. Inflow peak. Outflow peak. Probable maximum flood: Duration (inflow). Duration (inflow).  Cof.s. Probable maximum flood: Duration (inflow).  Duration (inflow).  Adays. Total volume.  Acre-feet. | Broad-crested 110 19.9 31,000  1-5' diameter 428 1,253.92  14,100 (7.78*) 11,200 11,200  19,900 (10.97*)        |
| Slope protection.  Spillway:  Type Crest length                                                                                                                                                                                                                                                                                                                                                                         | Broad-crested 110 19.9 31,000  1-5' diameter 428 1,253.92  14,100 (7.78*) 11,200 11,200  19,900 (10.97*) 30,400 |
| Slope protection.  Spillway:  Type Crest length                                                                                                                                                                                                                                                                                                                                                                         | Broad-crested 110 19.9 31,000  1-5' diameter 428 1,253.92  14,100 (7.78*) 11,200 11,200  19,900 (10.97*)        |
| Slope protection.  Spillway:  Type.  Crest length                                                                                                                                                                                                                                                                                                                                                                       | Broad-crested                                                                                                   |
| Slope protection.  Spillway:  Type Crest length                                                                                                                                                                                                                                                                                                                                                                         | Broad-crested                                                                                                   |
| Slope protection.  Spillway: Type Crest length                                                                                                                                                                                                                                                                                                                                                                          | Broad-crested                                                                                                   |
| Slope protection.  Spillway: Type. Crest length                                                                                                                                                                                                                                                                                                                                                                         | Broad-crested                                                                                                   |
| Slope protection.  Spillway:  Type.  Crest length                                                                                                                                                                                                                                                                                                                                                                       | Broad-crested                                                                                                   |
| Slope protection.  Spillway: Type. Crest length                                                                                                                                                                                                                                                                                                                                                                         | Broad-crested                                                                                                   |
| Slope protection.  Spillway:  Type.  Crest length                                                                                                                                                                                                                                                                                                                                                                       | Broad-crested                                                                                                   |
| Slope protection.  Spillway: Type. Crest length                                                                                                                                                                                                                                                                                                                                                                         | Broad-crested                                                                                                   |