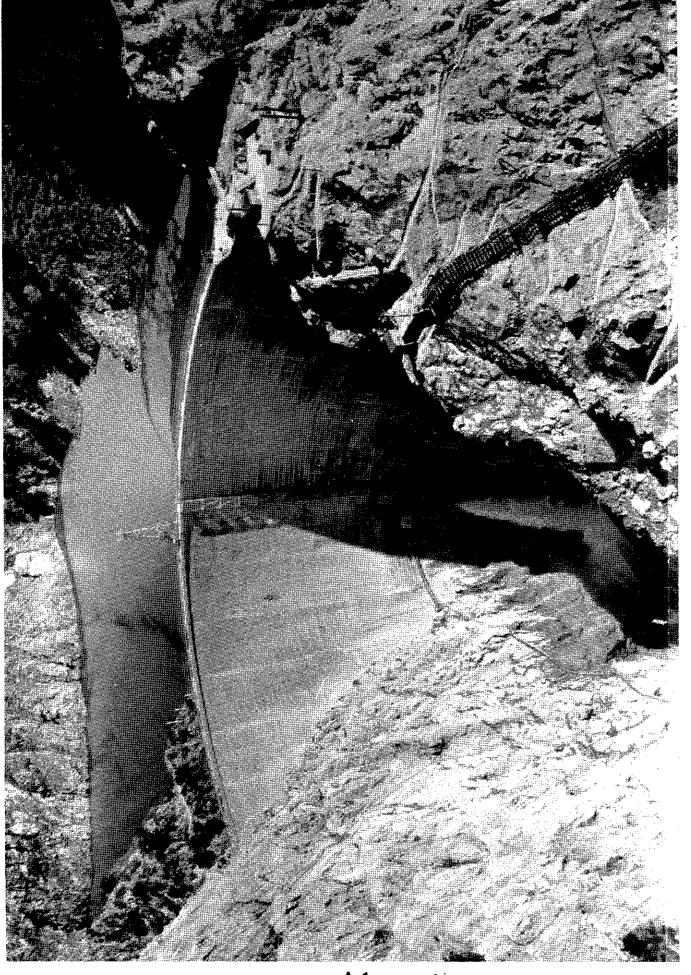

Prepared by

U.S. Army Corps of Engineers
Los Angeles District
Reservoir Regulation Unit

Lopez Dam and Reservoir (view from downstream of dam, taken 5/14/85).