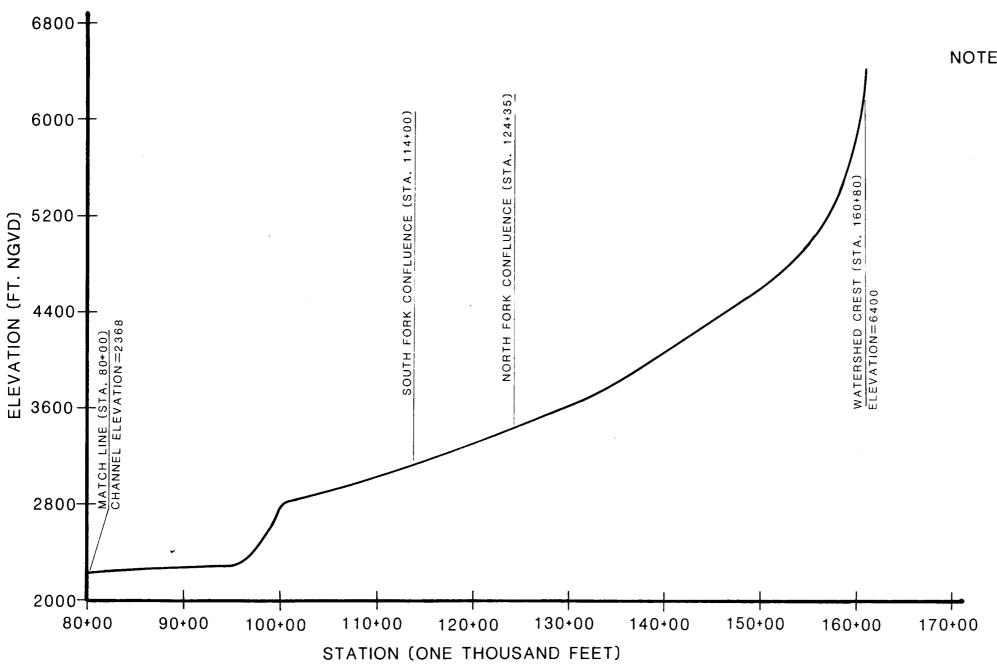

MY - C. OF E. - LOS ANGELES

PLATE 2-1



STORAGE ALLOCATION
DIAGRAM

U.S. ARMY CORPS OF ENGINEERS
LOS ANGELES DISTRICT









PLATE 3-4



See Table 4-2 for the information used to develop this Plate

PACOIMA WASH, CALIFORNIA
LOPEZ DAM

STATISTICAL PRECIPITATION

PARAMETERS

U.S. ARMY CORPS OF ENGINEERS
LOS ANGELES DISTRICT

PLATE 4-1









Note: Hydrographs were compiled from records provided by (LACDPW) for Pacoima Creek Flume below Pacoima Dam.





U.S. ARMY CORPS OF ENGINEERS LOS ANGELES DISTRICT



NOTE: Channel elevations taken from U.S.G.S. Quadrangle maps (Van Nuys, San Fernando, Sunland, Agua Dulce, Condor Peak, and Acton.)

PACOIMA WASH, CALIFORNIA LOPEZ DAM

PACOIMA CHANNEL PROFILE

(STA. 0+00 - STA. 80+00)

U.S. ARMY CORPS OF ENGINEERS LOS ANGELES DISTRICT

PLATE 4-6





NOTE: Channel elevations taken from U.S.G.S. Quadrangle maps (Van Nuys, San Fernando, Sunland, Agua Dulce, Condor Park, and Acton.)

PACOIMA WASH, CALIFORNIA LOPEZ DAM

PACOIMA CHANNEL PROFILE

(STA. 80+00 - STA. 160+80)

U.S. ARMY CORPS OF ENGINEERS LOS ANGELES DISTRICT

PLATE 4-7

|                          | DI               | SCHA             | RGE                       | IN CU                             | BIC F            | EET              | PER S            | ECOI             | ND .                      |                  |
|--------------------------|------------------|------------------|---------------------------|-----------------------------------|------------------|------------------|------------------|------------------|---------------------------|------------------|
| Gage