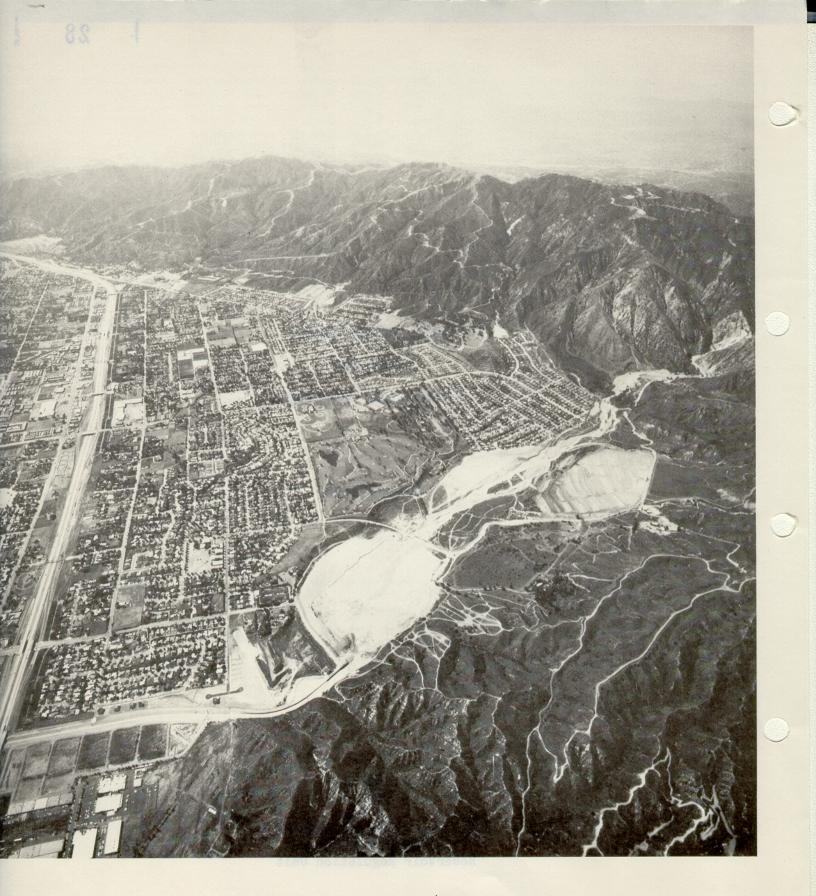

Prepared by

U.S. Army Corps of Engineers
Los Angeles District
Reservoir Regulation Unit

Lopez Dam and Reservoir (view from downstream of dam, taken 5/14/85).