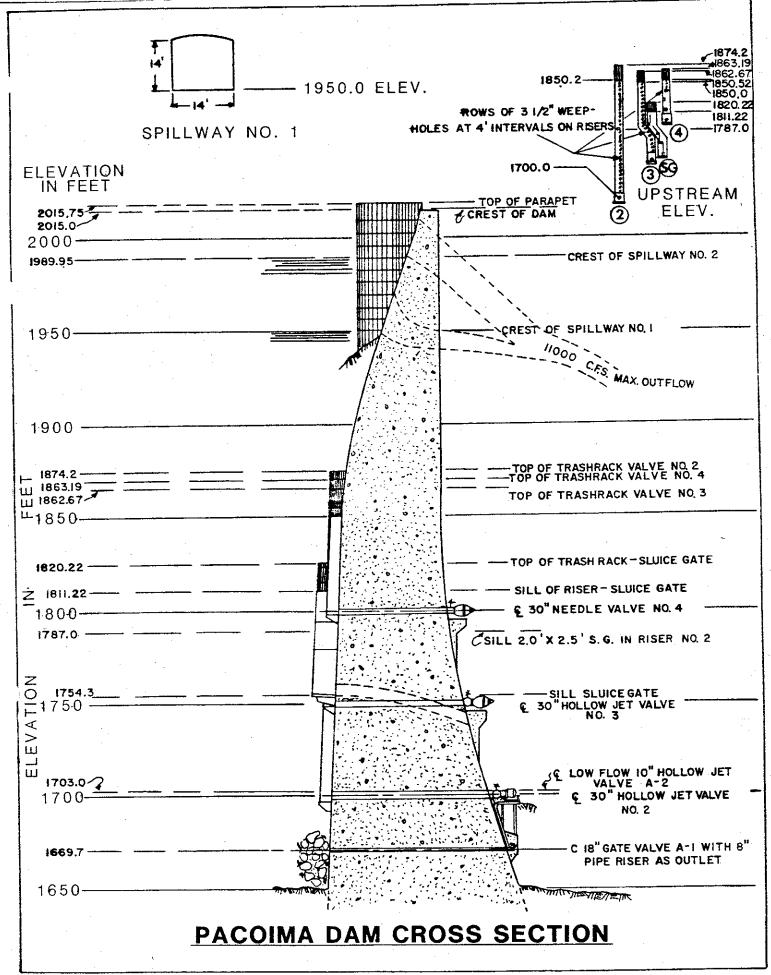

|                                                          |                                                          |                                                                                            |                              |                                |

- (1) CONSTRUCTED 1947. NEW TRASH RACK INSTALLED OCTOBER 1960. RISER INSTALLED NOVEMBER 1971. RISER REMOVED AUG. 1983.
  (2) RISER CONSTRUCTED DECEMBER 1947. MODIFIED IN 1964. EXTENDED IN OCTOBER 1969.
  (3) GUNITE RISERS CONSTRUCTED JANUARY 1939. RISER NO. 3 EXTENDED NOVEMBER 1971.

- HOLLOW JET INSTALLED JANUARY 1956.

  LATEST STATE APPROVAL JUNE 8, 1977. WATER MAY BE IMPOUNDED TO ELEVATION 1950 FEET.

  1950.035 USGS = 1950.0 SPILLWAY DATUM. SPILLWAY DATUM SHOWN. (4)



PACOIMA DAM OUTLET WORKS



## PACOIMA DAM

## LOS ANGELES COUNTY DEPARTMENT OF PUBLIC WORKS

## EMERGENCY TELEPHONE LIST

| District Operations Center (M-F, 8:00 am - 4:30 pm) | <br>(213) | 226-4191 |
|-----------------------------------------------------|-----------|----------|
|                                                     |           |          |
| District 24-Hour Number                             | (213)     | 226-4308 |

## Department of Public Works

#### MEMORANDUM

TO: Mr. Orville E. McCollom

January 31, 1985

FROM: N. C. Datywler

Hydraulic Division

File No. 64.121

Pacoima Dam and Reservoir

Operation Plan

#### Recommendation

Approve the following operating plan for Pacoima Dam. It is recommended that this operating plan take effect upon completion of the current spillway tunnel extension pr