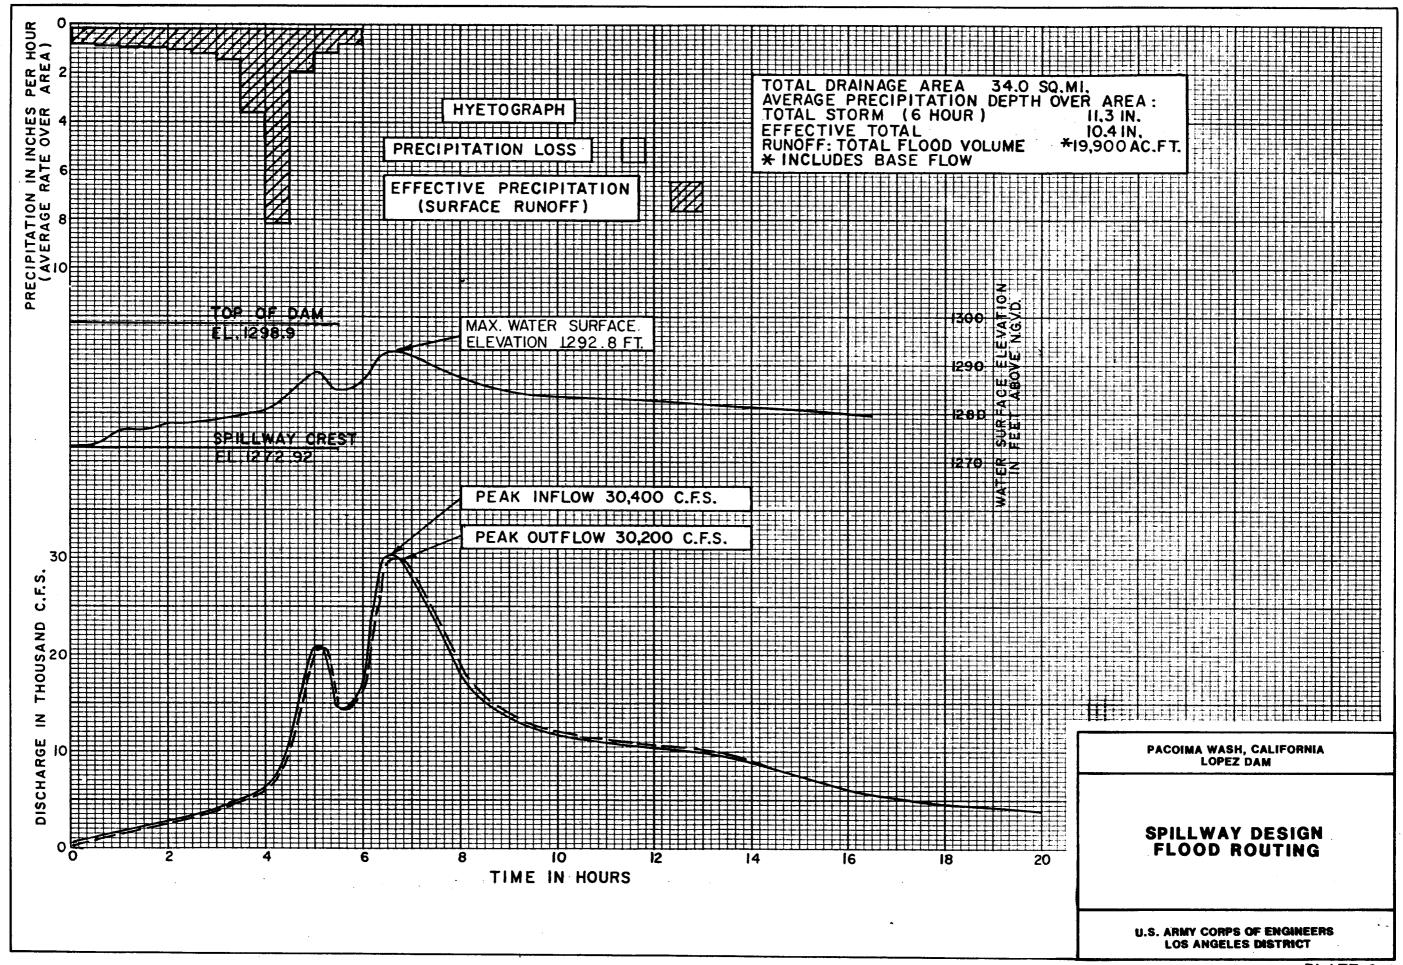

### PERTINENT DATA January 1986

| Construction completion date                                                                                                                                                                                                                                                                                                                                                                                            | 1 DEC 1954                                                                                                      |
|-------------------------------------------------------------------------------------------------------------------------------------------------------------------------------------------------------------------------------------------------------------------------------------------------------------------------------------------------------------------------------------------------------------------------|-----------------------------------------------------------------------------------------------------------------|
| Stream system                                                                                                                                                                                                                                                                                                                                                                                                           | Pacoima Wash                                                                                                    |
| Drainage areasq. miles                                                                                                                                                                                                                                                                                                                                                                                                  | 34                                                                                                              |
| Reservoir:                                                                                                                                                                                                                                                                                                                                                                                                              |                                                                                                                 |
| Elevation                                                                                                                                                                                                                                                                                                                                                                                                               | 4 050 50                                                                                                        |
| Streambed at damft., NGVD                                                                                                                                                                                                                                                                                                                                                                                               | 1,253.72                                                                                                        |
| Flood control pool (spillway crest)ft., NGVD                                                                                                                                                                                                                                                                                                                                                                            | 1,272.92                                                                                                        |
| Spillway design surcharge levelft., NGVD                                                                                                                                                                                                                                                                                                                                                                                | 1,292.80                                                                                                        |
| Top of damft., NGVD                                                                                                                                                                                                                                                                                                                                                                                                     | 1,298.92                                                                                                        |
| Area                                                                                                                                                                                                                                                                                                                                                                                                                    |                                                                                                                 |
| Spillway crestacres                                                                                                                                                                                                                                                                                                                                                                                                     | 40.4                                                                                                            |
| Spillway design surcharge levelacres                                                                                                                                                                                                                                                                                                                                                                                    | 69.9                                                                                                            |
| Top of damacres                                                                                                                                                                                                                                                                                                                                                                                                         | 80.8                                                                                                            |
| Capacity, gross                                                                                                                                                                                                                                                                                                                                                                                                         |                                                                                                                 |
| Spillway cresstacre-feet                                                                                                                                                                                                                                                                                                                                                                                                | 441 (0.24*)                                                                                                     |
| Spillway design surcharge levelacre-feet                                                                                                                                                                                                                                                                                                                                                                                | 1.566.2 (0.86*)                                                                                                 |
| Top of damacre-feet                                                                                                                                                                                                                                                                                                                                                                                                     | 2,027.9 (1.12*)                                                                                                 |
| Allowance for sediment (50-year)acre-feet                                                                                                                                                                                                                                                                                                                                                                               | 794 (0.44*)                                                                                                     |
|                                                                                                                                                                                                                                                                                                                                                                                                                         | (94 (0.44*)                                                                                                     |
| Dam:                                                                                                                                                                                                                                                                                                                                                                                                                    | Fouther!!!                                                                                                      |
| Type                                                                                                                                                                                                                                                                                                                                                                                                                    | Earthfill                                                                                                       |
| Height above original streambedft                                                                                                                                                                                                                                                                                                                                                                                       | 50                                                                                                              |
| Top lengthft                                                                                                                                                                                                                                                                                                                                                                                                            | 1,330                                                                                                           |
| Top widthft                                                                                                                                                                                                                                                                                                                                                                                                             | _20                                                                                                             |
| Freeboardft                                                                                                                                                                                                                                                                                                                                                                                                             | 6.1                                                                                                             |
| Slope, upstream and downstream face                                                                                                                                                                                                                                                                                                                                                                                     | 1:2                                                                                                             |
| brope, upour cam and downbur cam race                                                                                                                                                                                                                                                                                                                                                                                   |                                                                                                                 |
| Slope protection                                                                                                                                                                                                                                                                                                                                                                                                        | Loose Rock                                                                                                      |
|                                                                                                                                                                                                                                                                                                                                                                                                                         | Loose Rock                                                                                                      |
| Slope protection                                                                                                                                                                                                                                                                                                                                                                                                        | Loose Rock Broad-crested                                                                                        |
| Slope protection                                                                                                                                                                                                                                                                                                                                                                                                        |                                                                                                                 |
| Slope protection                                                                                                                                                                                                                                                                                                                                                                                                        | Broad-crested                                                                                                   |
| Slope protection  Spillway: Type Crest length Design surcharge ft                                                                                                                                                                                                                                                                                                                                                       | Broad-crested<br>110<br>19.9                                                                                    |
| Slope protection  Spillway: Type Crest length Design surcharge Design discharge  c.ft                                                                                                                                                                                                                                                                                                                                   | Broad-crested                                                                                                   |
| Slope protection  Spillway: Type Crest length Design surcharge Design discharge Outlets:                                                                                                                                                                                                                                                                                                                                | Broad-crested<br>110<br>19.9<br>31,000                                                                          |
| Slope protection.  Spillway: Type                                                                                                                                                                                                                                                                                                                                                                                       | Broad-crested<br>110<br>19.9<br>31,000<br>1-5' diameter                                                         |
| Slope protection.  Spillway: Type Crest length                                                                                                                                                                                                                                                                                                                                                                          | Broad-crested<br>110<br>19.9<br>31,000<br>1-5' diameter<br>428                                                  |
| Slope protection.  Spillway: Type. Crest length. Design surcharge. Design discharge.  Outlets: Number and size-diameter. Length. Entrance invert elevation.  Spillway:  ft.  ft.  ft.  ft.  ft.  ft.  ft.  ft                                                                                                                                                                                                           | Broad-crested<br>110<br>19.9<br>31,000<br>1-5' diameter                                                         |
| Slope protection.  Spillway: Type Crest length                                                                                                                                                                                                                                                                                                                                                                          | Broad-crested<br>110<br>19.9<br>31,000<br>1-5' diameter<br>428<br>1,253.92                                      |
| Slope protection.  Spillway: Type. Crest length. Design surcharge. Design discharge. Outlets: Number and size-diameter. Length. Entrance invert elevation. Standard project flood: Duration (inflow).                                                                                                                                                                                                                   | Broad-crested<br>110<br>19.9<br>31,000<br>1-5' diameter<br>428<br>1,253.92                                      |
| Slope protection.  Spillway: Type Crest length                                                                                                                                                                                                                                                                                                                                                                          | Broad-crested<br>110<br>19.9<br>31,000<br>1-5' diameter<br>428<br>1,253.92<br>3<br>14,100 (7.78*)               |
| Slope protection.  Spillway: Type Crest length                                                                                                                                                                                                                                                                                                                                                                          | Broad-crested<br>110<br>19.9<br>31,000<br>1-5' diameter<br>428<br>1,253.92<br>3<br>14,100 (7.78*)<br>11,200     |
| Slope protection.  Spillway: Type Crest length                                                                                                                                                                                                                                                                                                                                                                          | Broad-crested<br>110<br>19.9<br>31,000<br>1-5' diameter<br>428<br>1,253.92<br>3<br>14,100 (7.78*)               |
| Slope protection.  Spillway: Type Crest length                                                                                                                                                                                                                                                                                                                                                                          | Broad-crested<br>110<br>19.9<br>31,000<br>1-5' diameter<br>428<br>1,253.92<br>3<br>14,100 (7.78*)<br>11,200     |
| Slope protection.  Spillway: Type Crest length                                                                                                                                                                                                                                                                                                                                                                          | Broad-crested 110 19.9 31,000  1-5' diameter 428 1,253.92  3 14,100 (7.78*) 11,200 11,200                       |
| Slope protection.  Spillway:  Type. Crest length. Design surcharge. Design discharge.  Outlets: Number and size-diameter. Length. Entrance invert elevation. Standard project flood: Duration (inflow). Total volume. Inflow peak. Outflow peak. Probable maximum flood: Duration (inflow). Duration (inflow).  Cof.s. Probable maximum flood: Duration (inflow).  Duration (inflow).  Adays. Total volume.  Acre-feet. | Broad-crested 110 19.9 31,000  1-5' diameter 428 1,253.92  14,100 (7.78*) 11,200 11,200  19,900 (10.97*)        |
| Slope protection.  Spillway:  Type Crest length                                                                                                                                                                                                                                                                                                                                                                         | Broad-crested 110 19.9 31,000  1-5' diameter 428 1,253.92  14,100 (7.78*) 11,200 11,200  19,900 (10.97*) 30,400 |
| Slope protection.  Spillway:  Type Crest length                                                                                                                                                                                                                                                                                                                                                                         | Broad-crested 110 19.9 31,000  1-5' diameter 428 1,253.92  14,100 (7.78*) 11,200 11,200  19,900 (10.97*)        |
| Slope protection.  Spillway:  Type.  Crest length                                                                                                                                                                                                                                                                                                                                                                       | Broad-crested                                                                                                   |
| Slope protection.  Spillway:  Type Crest length                                                                                                                                                                                                                                                                                                                                                                         | Broad-crested                                                                                                   |
| Slope protection.  Spillway: Type Crest length                                                                                                                                                                                                                                                                                                                                                                          | Broad-crested                                                                                                   |
| Slope protection.  Spillway: Type. Crest length                                                                                                                                                                                                                                                                                                                                                                         | Broad-crested                                                                                                   |
| Slope protection.  Spillway:  Type.  Crest length                                                                                                                                                                                                                                                                                                                                                                       | Broad-crested                                                                                                   |
| Slope protection.  Spillway: Type. Crest length                                                                                                                                                                                                                                                                                                                                                                         | Broad-crested                                                                                                   |
| Slope protection.  Spillway:  Type.  Crest length                                                                                                                                                                                                                                                                                                                                                                       | Broad-crested                                                                                                   |
| Slope protection.  Spillway: Type. Crest length                                                                                                                                                                                                                                                                                                                                                                         | Broad-crested                                                                                                   |