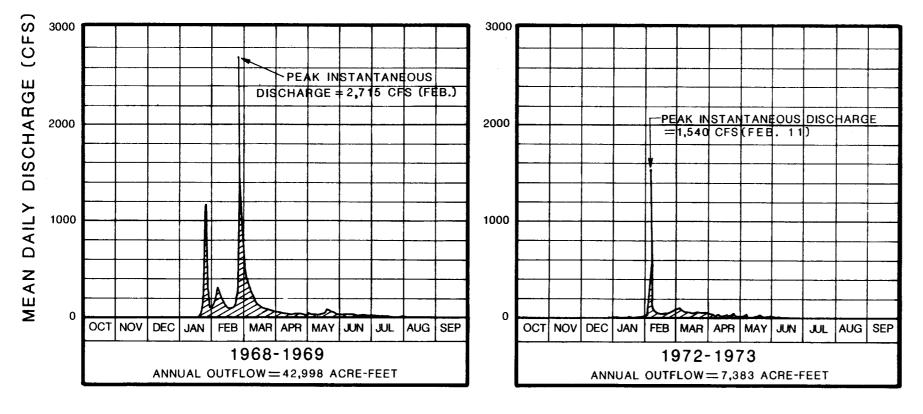

|                  |
|         |              |                                         |              |                                                  |             |                                                  |              |              | TOTA     | 1L           |               |                                                  | 1                |

SPL FORM 30 PREVIOUS EDITIONS MAY BE USED;
REPLACES SPL FORM 29 WHICH MAY BE USED

ARMY - C. OF E. - LOS ANGELES

PLATE 2-1



STORAGE ALLOCATION
DIAGRAM

U.S. ARMY CORPS OF ENGINEERS
LOS ANGELES DISTRICT









PLATE 3-4



See Table 4-2 for the information used to develop this Plate

PACOIMA WASH, CALIFORNIA
LOPEZ DAM

STATISTICAL PRECIPITATION

PARAMETERS

U.S. ARMY CORPS OF ENGINEERS
LOS ANGELES DISTRICT

PLATE 4-1









Note: Hydrographs were compiled from records provided by (LACDPW) for Pacoima Creek Flume below Pacoima Dam.





U.S. ARMY CORPS OF ENGINEERS LOS ANGELES DISTRICT



NOTE: Channel elevations taken from U.S.G.S. Quadrangle maps (Van Nuys, San Fernando, Sunland, Agua Dulce, Condor Peak, and Acton.)

PACOIMA WASH, CALIFORNIA LOPEZ DAM

PACOIMA CHANNEL PROFILE

(STA. 0+00 - STA. 80+00)

U.S. ARMY CORPS OF ENGINEERS LOS ANGELES DISTRICT

PLATE 4-6





NOTE: Channel elevations taken from U.S.G.S. Quadrangle maps (Van Nuys, San Fernando, Sunland, Agua Dulce, Condor Park, and Acton.)

PACOIMA WASH, CALIFORNIA LOPEZ DAM

PACOIMA CHANNEL PROFILE

(STA. 80+00 - STA. 160+80)

U.S. ARMY CORPS OF ENGINEERS LOS ANGELES DISTRICT

PLATE 4-7

|                          | DI               | SCHA