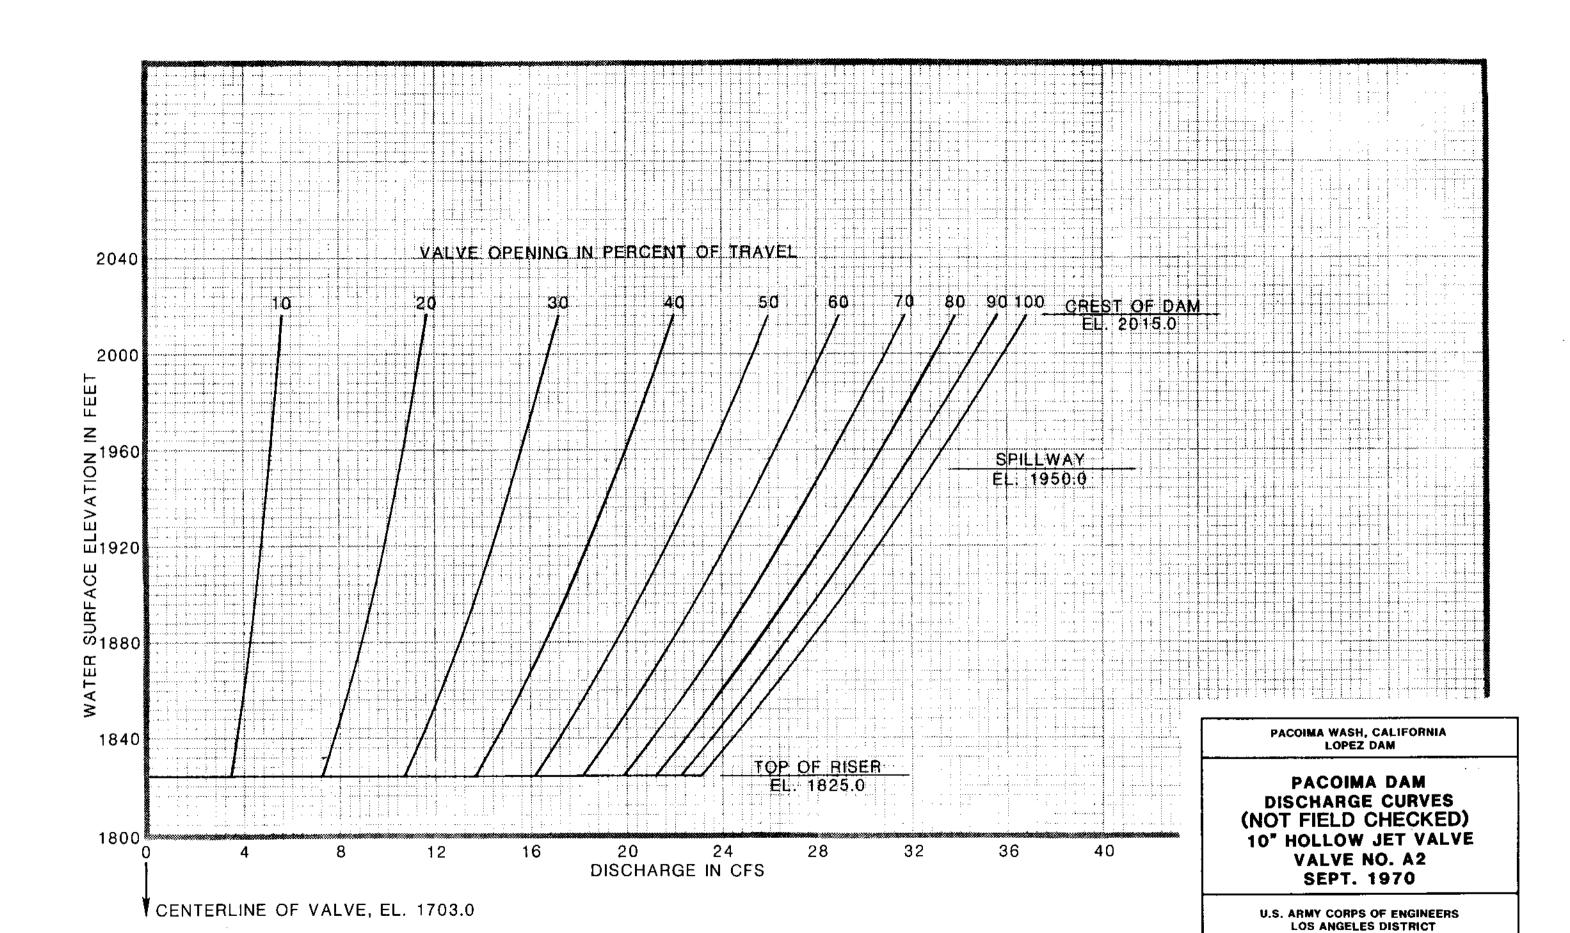

|                   |            |         |       |        |        |           |       |             |          |        |        |         |         |      |      |
|                                  |          |                         |              |                                                       |                   |            |         |       |        |        |           |       |             |          |        |        |         |         | -    |      |
|                                  |          |                         |              |                                                       |                   |            |         |       |        |        |           |       |             |          |        |        |         |         |      |      |





|                          | DI             | SCHA             | RGE              | IN CU          | BIC F          | EET F                   | PER S            | ECON             | D                    |                            |
|--------------------------|----------------|------------------|------------------|----------------|----------------|-------------------------|------------------|------------------|----------------------|----------------------------|
| Gage<br>Height<br>(feet) | 0.00           | 0.01             | 0.02             | 0.03           | 0.04           | 0.05                    | 0.06             | 0.97             | 0.08                 | 0.09                       |
| .0                       | 0              | 0.6              | 1.2              | 1.8