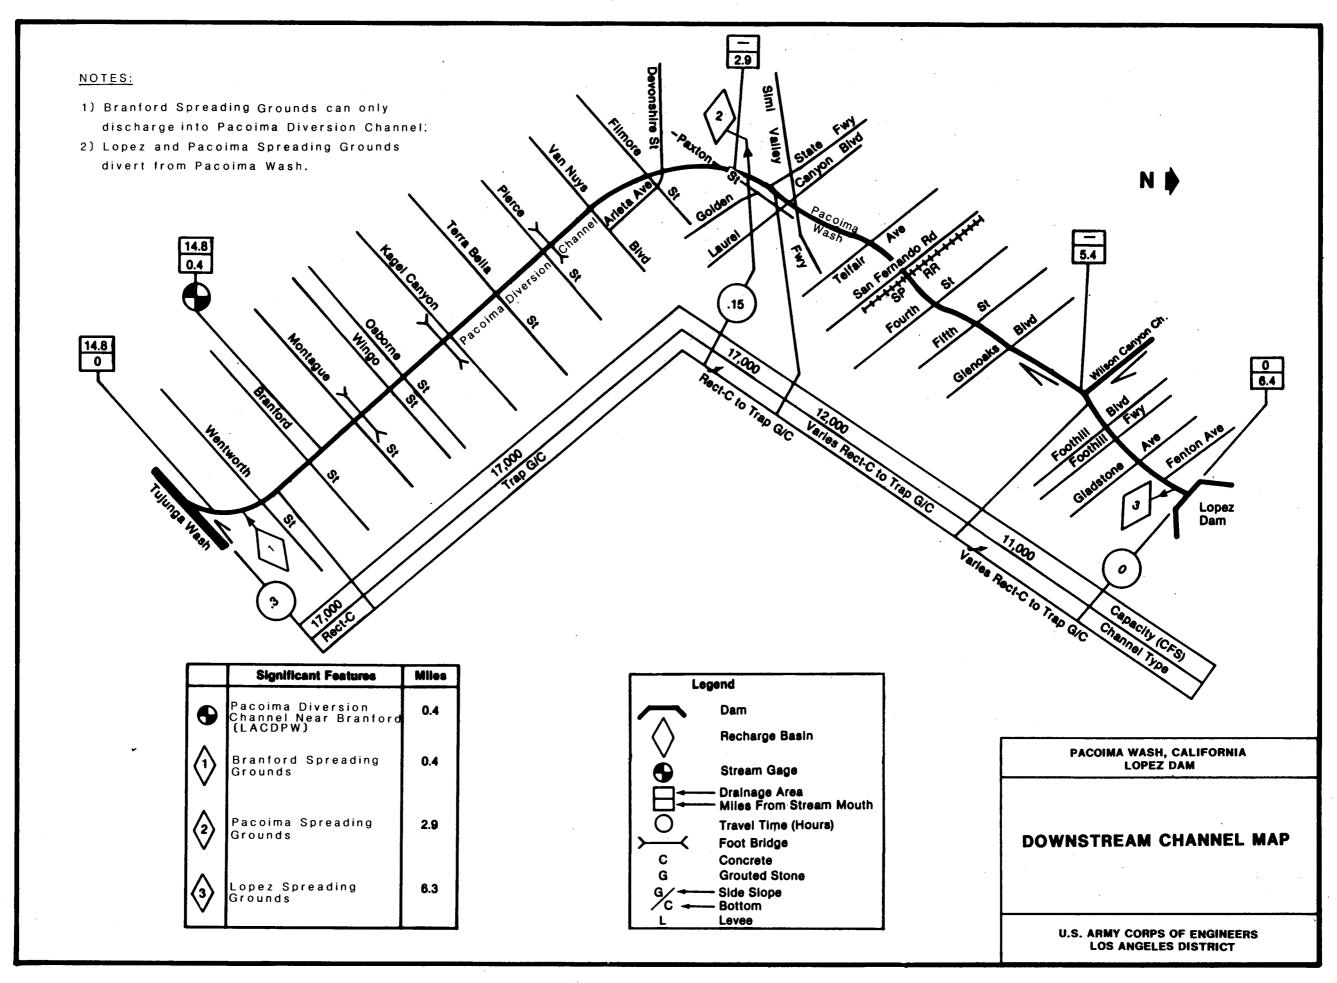

|             |                                                  |              |              |          |              |               |                                                  |                  |
|         |              |                                         |              |                                                  |             |                                                  |              |              | TOTA     | 1L           |               |                                                  | 1                |

SPL FORM 30 PREVIOUS EDITIONS MAY BE USED;
REPLACES SPL FORM 29 WHICH MAY BE USED

ARMY - C. OF E. - LOS ANGELES

PLATE 2-1



STORAGE ALLOCATION
DIAGRAM

U.S. ARMY CORPS OF ENGINEERS
LOS ANGELES DISTRICT









PLATE 3-4



See Table 4-2 for the information used to develop this Plate

PACOIMA WASH, CALIFORNIA
LOPEZ DAM

STATISTICAL PRECIPITATION

PARAMETERS

U.S. ARMY CORPS OF ENGINEERS
LOS ANGELES DISTRICT

PLATE 4-1









Note: Hydrographs were compiled from records provided by (LACDPW) for Pacoima Creek Flume below Pacoima Dam.





U.S. ARMY CORPS OF ENGINEERS LOS ANGELES DISTRICT



NOTE: Channel elevations taken from U.S.G.S. Quadrangle maps (Van Nuys, San Fernando, Sunland, Agua Dulce, Condor Peak, and Acton.)

PACOIMA WASH, CALIFORNIA LOPEZ DAM

PACOIMA CHANNEL PROFILE

(STA. 0+00 - STA. 80+00)

U.S. ARMY CORPS OF ENGINEERS LOS ANGELES DISTRICT

PLATE 4-6





NOTE: Channel elevations taken from U.S.G.S. Quadrangle maps (Van Nuys, San Fernando, Sunland, Agua Dulce, Condor Park, and