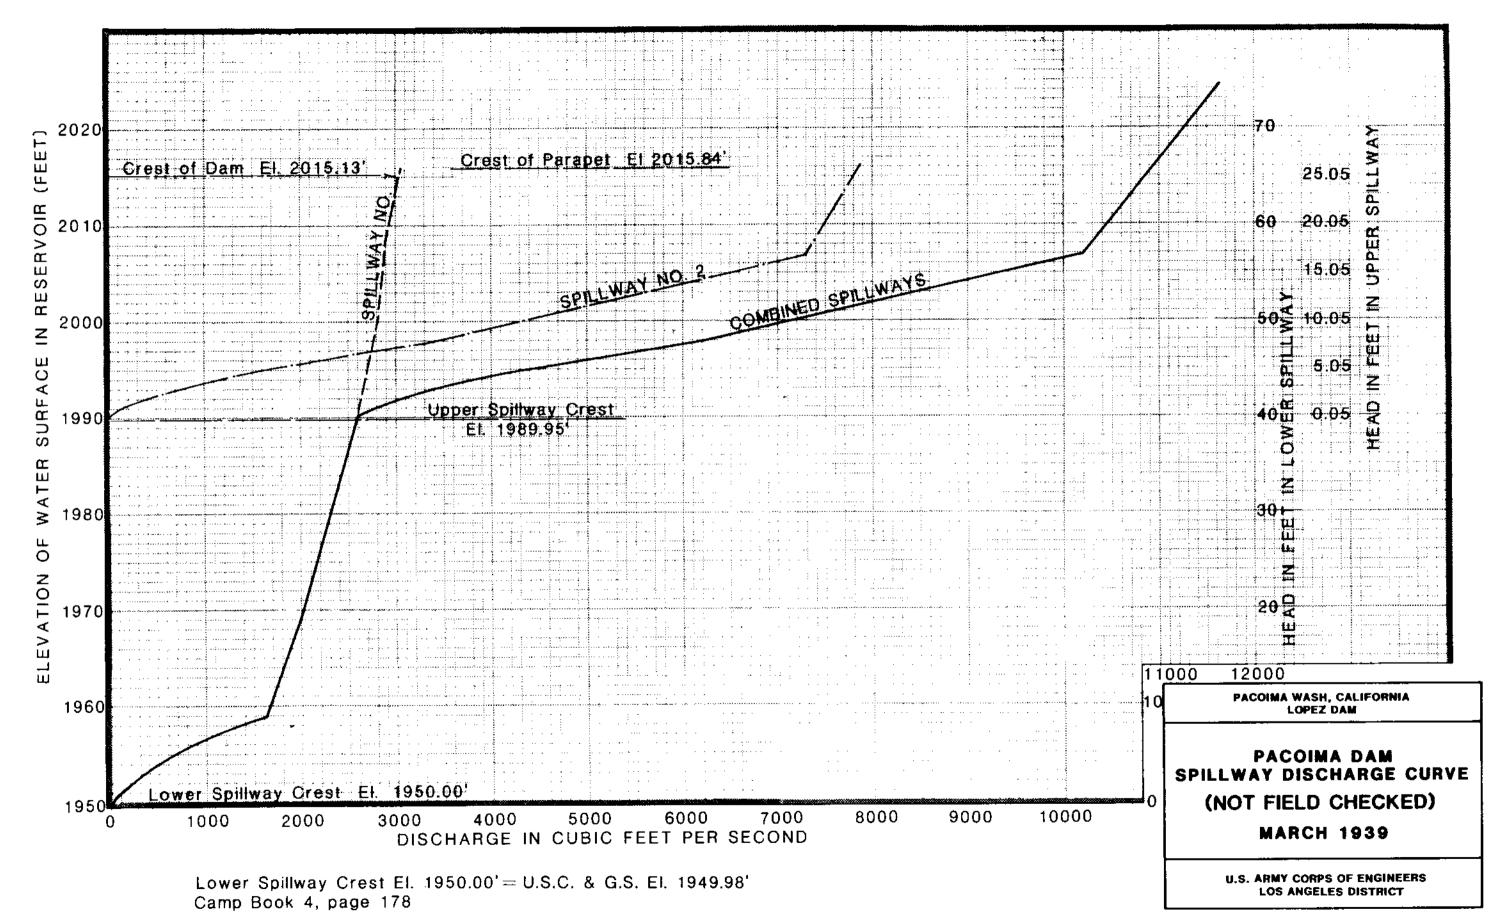

|                   |            |         |       |        |        |           |       |             |          |        |        |         |         |      |      |
|                                  |          |                         |              |                                                       |                   |            |         |       |        |        |           |       |             |          |        |        |         |         | -    |      |
|                                  |          |                         |              |                                                       |                   |            |         |       |        |        |           |       |             |          |        |        |         |         |      |      |





|                          | DI             | SCHA             | RGE              | IN CU          | BIC F          | EET F                   | PER S            | ECON             | D                    |                            |
|--------------------------|----------------|------------------|------------------|----------------|----------------|-------------------------|------------------|------------------|----------------------|----------------------------|
| Gage<br>Height<br>(feet) | 0.00           | 0.01             | 0.02             | 0.03           | 0.04           | 0.05                    | 0.06             | 0.97             | 0.08                 | 0.09                       |
| .0                       | 0              | 0.6              | 1.2              | 1.8