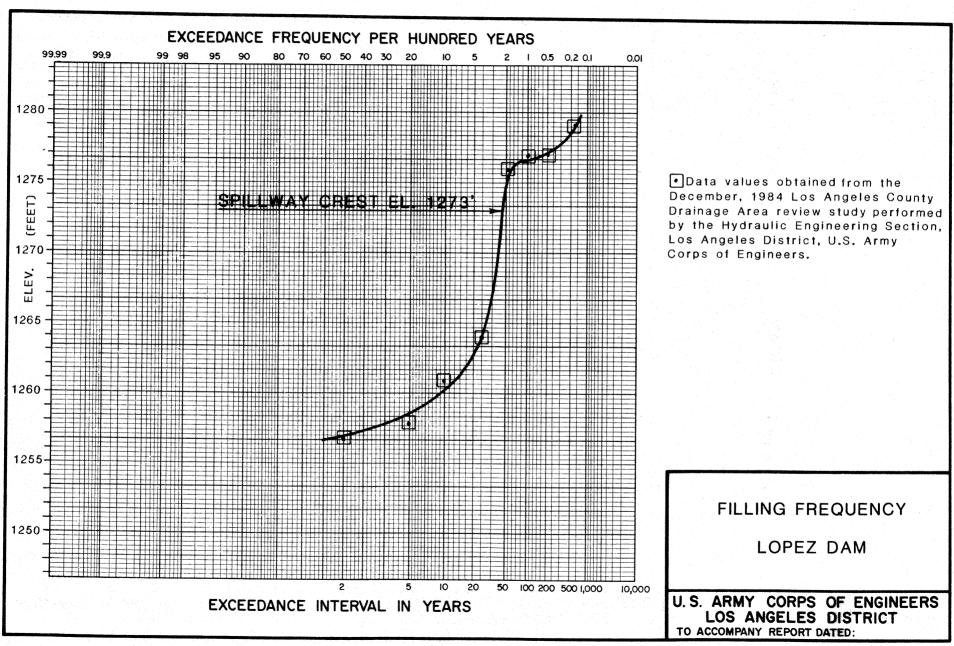

### PERTINENT DATA January 1986

| Construction completion date                                                                                                                                                                                                                                                                                                                                                                                            | 1 DEC 1954                                                                                                      |
|-------------------------------------------------------------------------------------------------------------------------------------------------------------------------------------------------------------------------------------------------------------------------------------------------------------------------------------------------------------------------------------------------------------------------|-----------------------------------------------------------------------------------------------------------------|
| Stream system                                                                                                                                                                                                                                                                                                                                                                                                           | Pacoima Wash                                                                                                    |
| Drainage areasq. miles                                                                                                                                                                                                                                                                                                                                                                                                  | 34                                                                                                              |
| Reservoir:                                                                                                                                                                                                                                                                                                                                                                                                              |                                                                                                                 |
| Elevation                                                                                                                                                                                                                                                                                                                                                                                                               | 4 050 50                                                                                                        |
| Streambed at damft., NGVD                                                                                                                                                                                                                                                                                                                                                                                               | 1,253.72                                                                                                        |
| Flood control pool (spillway crest)ft., NGVD                                                                                                                                                                                                                                                                                                                                                                            | 1,272.92                                                                                                        |
| Spillway design surcharge levelft., NGVD                                                                                                                                                                                                                                                                                                                                                                                | 1,292.80                                                                                                        |
| Top of damft., NGVD                                                                                                                                                                                                                                                                                                                                                                                                     | 1,298.92                                                                                                        |
| Area                                                                                                                                                                                                                                                                                                                                                                                                                    |                                                                                                                 |
| Spillway crestacres                                                                                                                                                                                                                                                                                                                                                                                                     | 40.4                                                                                                            |
| Spillway design surcharge levelacres                                                                                                                                                                                                                                                                                                                                                                                    | 69.9                                                                                                            |
| Top of damacres                                                                                                                                                                                                                                                                                                                                                                                                         | 80.8                                                                                                            |
| Capacity, gross                                                                                                                                                                                                                                                                                                                                                                                                         |                                                                                                                 |
| Spillway cresstacre-feet                                                                                                                                                                                                                                                                                                                                                                                                | 441 (0.24*)                                                                                                     |
| Spillway design surcharge levelacre-feet                                                                                                                                                                                                                                                                                                                                                                                | 1.566.2 (0.86*)                                                                                                 |
| Top of damacre-feet                                                                                                                                                                                                                                                                                                                                                                                                     | 2,027.9 (1.12*)                                                                                                 |
| Allowance for sediment (50-year)acre-feet                                                                                                                                                                                                                                                                                                                                                                               | 794 (0.44*)                                                                                                     |
|                                                                                                                                                                                                                                                                                                                                                                                                                         | (94 (0.44*)                                                                                                     |
| Dam:                                                                                                                                                                                                                                                                                                                                                                                                                    | Fouther!!!                                                                                                      |
| Type                                                                                                                                                                                                                                                                                                                                                                                                                    | Earthfill                                                                                                       |
| Height above original streambedft                                                                                                                                                                                                                                                                                                                                                                                       | 50                                                                                                              |
| Top lengthft                                                                                                                                                                                                                                                                                                                                                                                                            | 1,330                                                                                                           |
| Top widthft                                                                                                                                                                                                                                                                                                                                                                                                             | _20                                                                                                             |
| Freeboardft                                                                                                                                                                                                                                                                                                                                                                                                             | 6.1                                                                                                             |
| Slope, upstream and downstream face                                                                                                                                                                                                                                                                                                                                                                                     | 1:2                                                                                                             |
| brope, upour cam and downbur cam race                                                                                                                                                                                                                                                                                                                                                                                   |                                                                                                                 |
| Slope protection                                                                                                                                                                                                                                                                                                                                                                                                        | Loose Rock                                                                                                      |
|                                                                                                                                                                                                                                                                                                                                                                                                                         | Loose Rock                                                                                                      |
| Slope protection                                                                                                                                                                                                                                                                                                                                                                                                        | Loose Rock Broad-crested                                                                                        |
| Slope protection                                                                                                                                                                                                                                                                                                                                                                                                        |                                                                                                                 |
| Slope protection                                                                                                                                                                                                                                                                                                                                                                                                        | Broad-crested                                                                                                   |
| Slope protection  Spillway: Type Crest length Design surcharge ft                                                                                                                                                                                                                                                                                                                                                       | Broad-crested<br>110<br>19.9                                                                                    |
| Slope protection  Spillway: Type Crest length Design surcharge Design discharge  c.ft                                                                                                                                                                                                                                                                                                                                   | Broad-crested                                                                                                   |
| Slope protection  Spillway: Type Crest length Design surcharge Design discharge Outlets:                                                                                                                                                                                                                                                                                                                                | Broad-crested<br>110<br>19.9<br>31,000                                                                          |
| Slope protection.  Spillway: Type                                                                                                                                                                                                                                                                                                                                                                                       | Broad-crested<br>110<br>19.9<br>31,000<br>1-5' diameter                                                         |
| Slope protection.  Spillway: Type Crest length                                                                                                                                                                                                                                                                                                                                                                          | Broad-crested<br>110<br>19.9<br>31,000<br>1-5' diameter<br>428                                                  |
| Slope protection.  Spillway: Type. Crest length. Design surcharge. Design discharge.  Outlets: Number and size-diameter. Length. Entrance invert elevation.  Spillway:  ft.  ft.  ft.  ft.  ft.  ft.  ft.  ft                                                                                                                                                                                                           | Broad-crested<br>110<br>19.9<br>31,000<br>1-5' diameter                                                         |
| Slope protection.  Spillway: Type Crest length                                                                                                                                                                                                                                                                                                                                                                          | Broad-crested<br>110<br>19.9<br>31,000<br>1-5' diameter<br>428<br>1,253.92                                      |
| Slope protection.  Spillway: Type. Crest length. Design surcharge. Design discharge. Outlets: Number and size-diameter. Length. Entrance invert elevation. Standard project flood: Duration (inflow).                                                                                                                                                                                                                   | Broad-crested<br>110<br>19.9<br>31,000<br>1-5' diameter<br>428<br>1,253.92                                      |
| Slope protection.  Spillway: Type Crest length                                                                                                                                                                                                                                                                                                                                                                          | Broad-crested<br>110<br>19.9<br>31,000<br>1-5' diameter<br>428<br>1,253.92<br>3<br>14,100 (7.78*)               |
| Slope protection.  Spillway: Type Crest length                                                                                                                                                                                                                                                                                                                                                                          | Broad-crested<br>110<br>19.9<br>31,000<br>1-5' diameter<br>428<br>1,253.92<br>3<br>14,100 (7.78*)<br>11,200     |
| Slope protection.  Spillway: Type Crest length                                                                                                                                                                                                                                                                                                                                                                          | Broad-crested<br>110<br>19.9<br>31,000<br>1-5' diameter<br>428<br>1,253.92<br>3<br>14,100 (7.78*)               |
| Slope protection.  Spillway: Type Crest length                                                                                                                                                                                                                                                                                                                                                                          | Broad-crested<br>110<br>19.9<br>31,000<br>1-5' diameter<br>428<br>1,253.92<br>3<br>14,100 (7.78*)<br>11,200     |
| Slope protection.  Spillway: Type Crest length                                                                                                                                                                                                                                                                                                                                                                          | Broad-crested 110 19.9 31,000  1-5' diameter 428 1,253.92  3 14,100 (7.78*) 11,200 11,200                       |
| Slope protection.  Spillway:  Type. Crest length. Design surcharge. Design discharge.  Outlets: Number and size-diameter. Length. Entrance invert elevation. Standard project flood: Duration (inflow). Total volume. Inflow peak. Outflow peak. Probable maximum flood: Duration (inflow). Duration (inflow).  Cof.s. Probable maximum flood: Duration (inflow).  Duration (inflow).  Adays. Total volume.  Acre-feet. | Broad-crested 110 19.9 31,000  1-5' diameter 428 1,253.92  14,100 (7.78*) 11,200 11,200  19,900 (10.97*)        |
| Slope protection.  Spillway:  Type Crest length                                                                                                                                                                                                                                                                                                                                                                         | Broad-crested 110 19.9 31,000  1-5' diameter 428 1,253.92  14,100 (7.78*) 11,200 11,200  19,900 (10.97*) 30,400 |
| Slope protection.  Spillway:  Type Crest length                                                                                                                                                                                                                                                                                                                                                                         | Broad-crested 110 19.9 31,000  1-5' diameter 428 1,253.92  14,100 (7.78*) 11,200 11,200  19,900 (10.97*)        |
| Slope protection.  Spillway:  Type.  Crest length                                                                                                                                                                                                                                                                                                                                                                       | Broad-crested                                                                                                   |
| Slope protection.  Spillway:  Type Crest length                                                                                                                                                                                                                                                                                                                                                                         | Broad-crested                                                                                                   |
| Slope protection.  Spillway: Type Crest length                                                                                                                                                                                                                                                                                                                                                                          | Broad-crested                                                                                                   |
| Slope protection.  Spillway: Type. Crest length                                                                                                                                                                                                                                                                                                                                                                         | Broad-crested                                                                                                   |
| Slope protection.  Spillway:  Type.  Crest length                                                                                                                                                                                                                                                                                                                                                                       | Broad-crested                                                                                                   |
| Slope protection.  Spillway: Type. Crest length                                                                                                                                                                                                                                                                                                                                                                         | Broad-crested                                                                                                   |
| Slope protection.  Spillway:  Type.  Crest length                                                                                                                                                                                                                                                                                                                                                                       | Broad-crested                                                                                                   |
| Slope protection.  Spillway: Type. Crest length                                                                                                                                                                                                                                                                                                                                                                         | Broad-crested                                                                                                   |