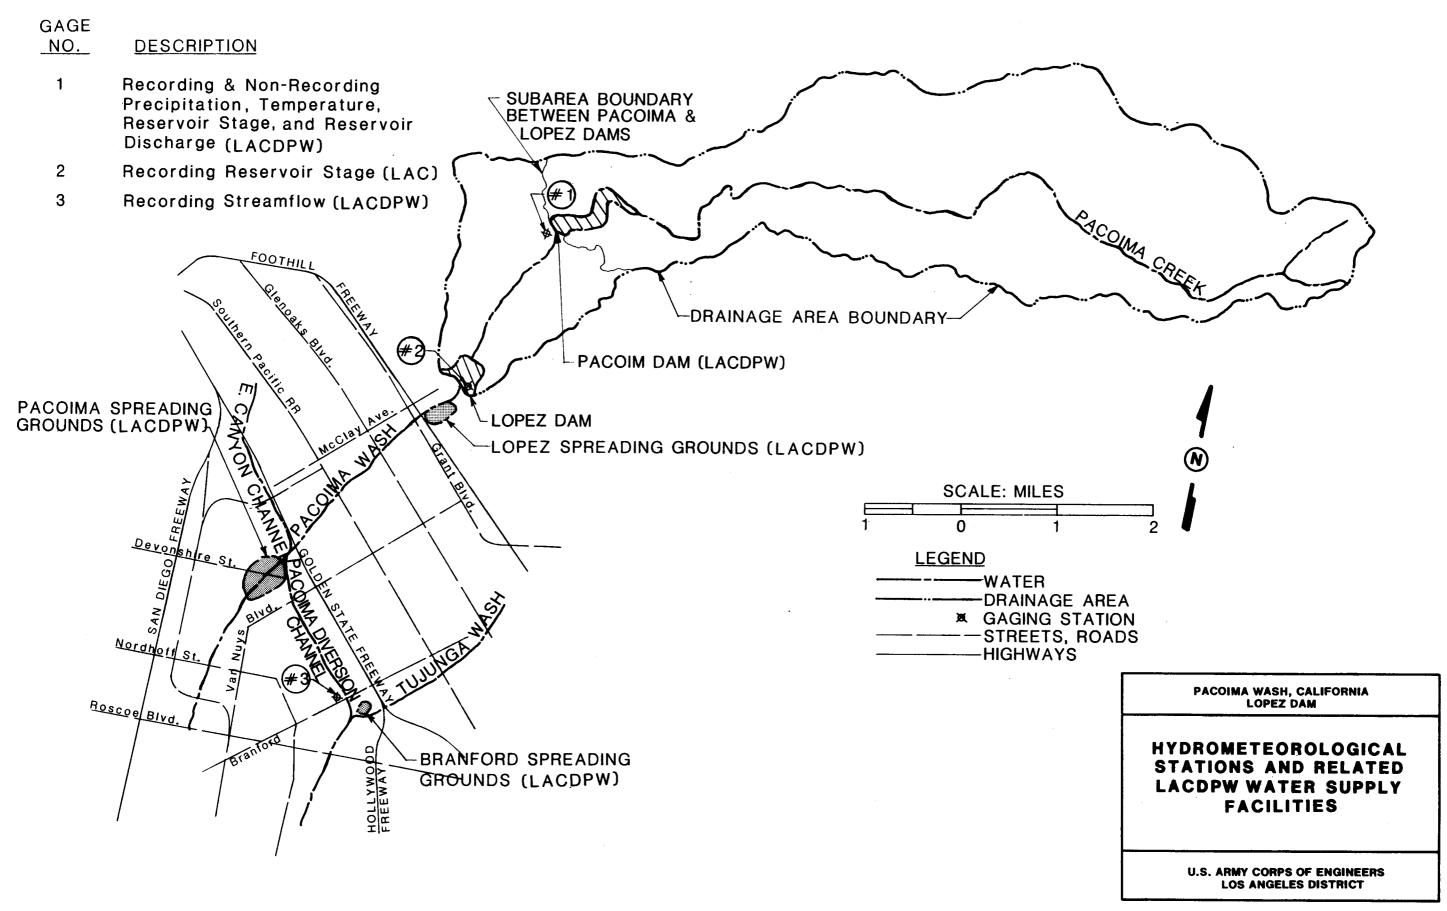

|             |                                                  |              |              |          |              |               |                                                  |                  |
|         |              |                                         |              |                                                  |             |                                                  |              |              | TOTA     | 1L           |               |                                                  | 1                |

SPL FORM 30 PREVIOUS EDITIONS MAY BE USED;
REPLACES SPL FORM 29 WHICH MAY BE USED

ARMY - C. OF E. - LOS ANGELES

PLATE 2-1



STORAGE ALLOCATION
DIAGRAM

U.S. ARMY CORPS OF ENGINEERS
LOS ANGELES DISTRICT









PLATE 3-4



See Table 4-2 for the information used to develop this Plate

PACOIMA WASH, CALIFORNIA
LOPEZ DAM

STATISTICAL PRECIPITATION

PARAMETERS

U.S. ARMY CORPS OF ENGINEERS
LOS ANGELES DISTRICT

PLATE 4-1









Note: Hydrographs were compiled from records provided by (LACDPW) for Pacoima Creek Flume below Pacoima Dam.





U.S. ARMY CORPS OF ENGINEERS LOS ANGELES DISTRICT



NOTE: Channel elevations taken from U.S.G.S. Quadrangle maps (Van Nuys, San Fernando, Sunland, Agua Dulce, Condor Peak, and Acton.)

PACOIMA WASH, CALIFORNIA LOPEZ DAM

PACOIMA CHANNEL PROFILE

(STA. 0+00 - STA. 80+00)

U.S. ARMY CORPS OF ENGINEERS LOS ANGELES DISTRICT

PLATE 4-6





NOTE: Channel elevations taken from U.S.G.S. Quadrangle maps (Van Nuys, San Fernando, Sunland, Agua Dulce, Condor Park, a