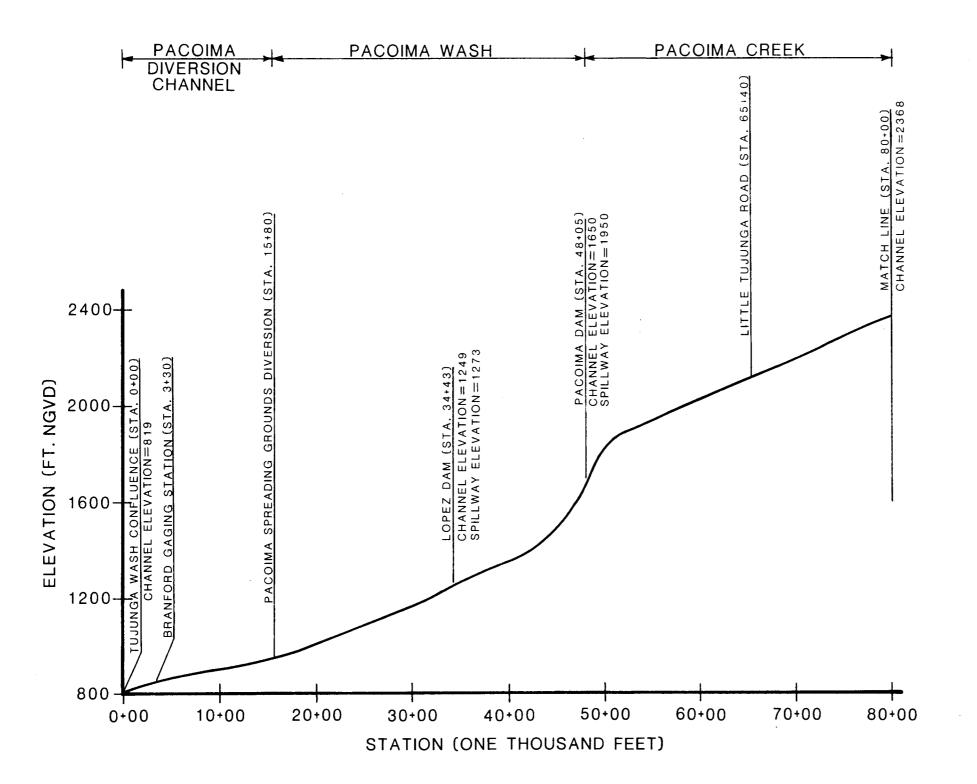

|                                                  |              |              | TOTA     | 1L           |               |                                                  | 1                |

SPL FORM 30 PREVIOUS EDITIONS MAY BE USED;
REPLACES SPL FORM 29 WHICH MAY BE USED

ARMY - C. OF E. - LOS ANGELES

PLATE 2-1



STORAGE ALLOCATION
DIAGRAM

U.S. ARMY CORPS OF ENGINEERS
LOS ANGELES DISTRICT









PLATE 3-4



See Table 4-2 for the information used to develop this Plate

PACOIMA WASH, CALIFORNIA
LOPEZ DAM

STATISTICAL PRECIPITATION

PARAMETERS

U.S. ARMY CORPS OF ENGINEERS
LOS ANGELES DISTRICT

PLATE 4-1









Note: Hydrographs were compiled from records provided by (LACDPW) for Pacoima Creek Flume below Pacoima Dam.





U.S. ARMY CORPS OF ENGINEERS LOS ANGELES DISTRICT



NOTE: Channel elevations taken from U.S.G.S. Quadrangle maps (Van Nuys, San Fernando, Sunland, Agua Dulce, Condor Peak, and Acton.)

PACOIMA WASH, CALIFORNIA LOPEZ DAM

PACOIMA CHANNEL PROFILE

(STA. 0+00 - STA. 80+00)

U.S. ARMY CORPS OF ENGINEERS LOS ANGELES DISTRICT

PLATE 4-6





NOTE: Channel elevations taken from U.S.G.S. Quadrangle maps (Van Nuys, San Fernando, Sunland, Agua Dulce, Condor Park, and Acton.)

PACOIMA WASH, CALIFORNIA LOPEZ DAM

PACOIMA CHANNEL PROFILE

(STA. 80+00 - STA. 160+80)

U.S. ARMY CORPS OF ENGINEERS LOS ANGELES DISTRICT

PLATE 4-7

|                          | DI               | SCHA             | RGE                       | IN CU                             | BIC F            | EET              | PER S            | ECOI             | ND .