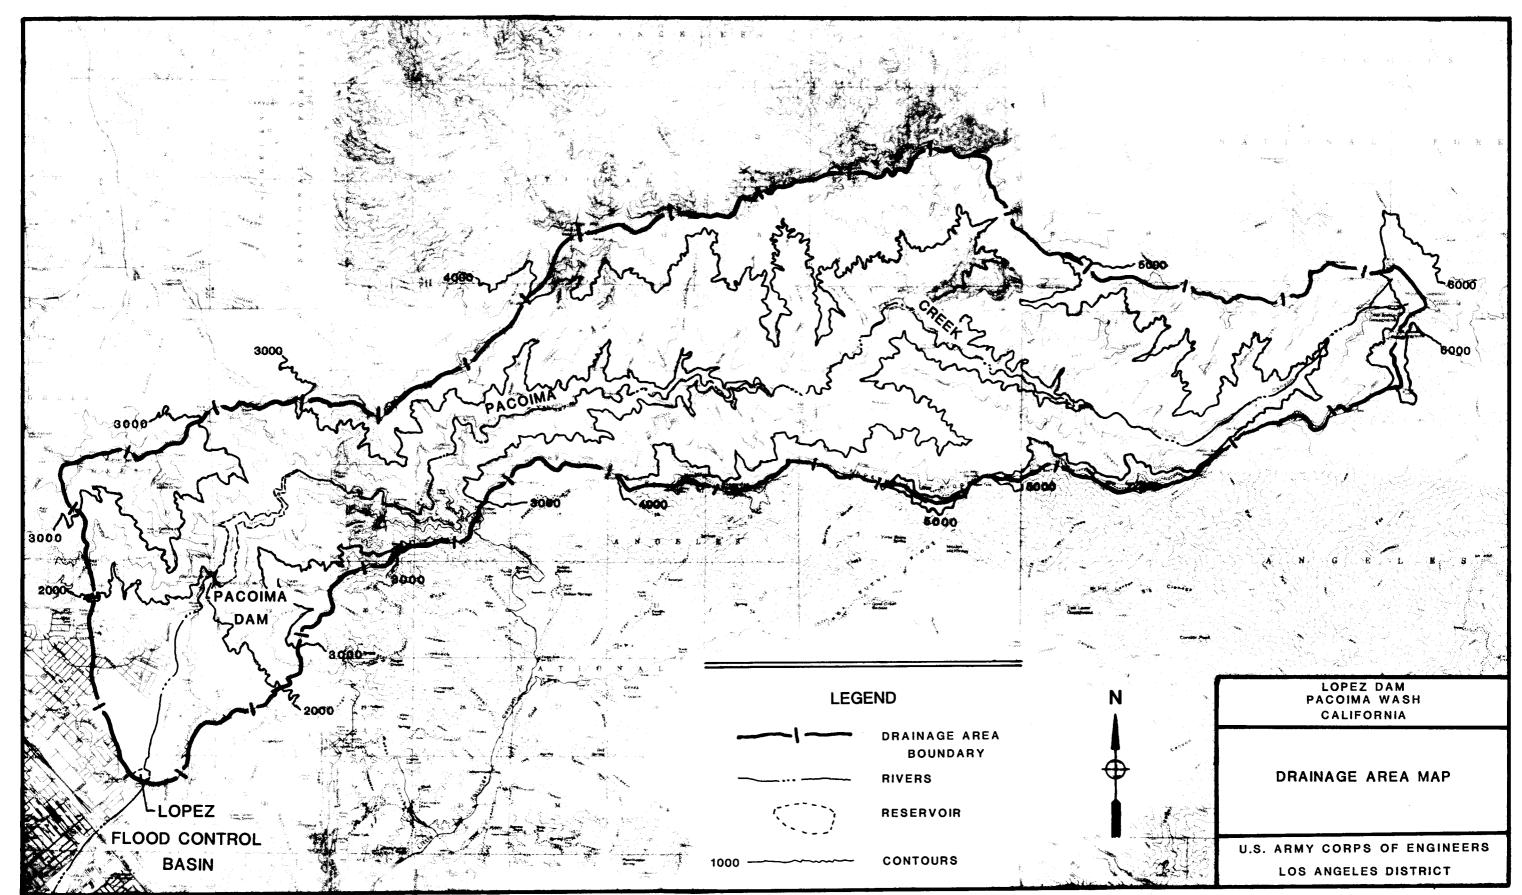

### PERTINENT DATA January 1986

| Construction completion date                                                                                                                                                                                                                                                                                                                                                                                            | 1 DEC 1954                                                                                                      |
|-------------------------------------------------------------------------------------------------------------------------------------------------------------------------------------------------------------------------------------------------------------------------------------------------------------------------------------------------------------------------------------------------------------------------|-----------------------------------------------------------------------------------------------------------------|
| Stream system                                                                                                                                                                                                                                                                                                                                                                                                           | Pacoima Wash                                                                                                    |
| Drainage areasq. miles                                                                                                                                                                                                                                                                                                                                                                                                  | 34                                                                                                              |
| Reservoir:                                                                                                                                                                                                                                                                                                                                                                                                              |                                                                                                                 |
| Elevation                                                                                                                                                                                                                                                                                                                                                                                                               | 4 050 50                                                                                                        |
| Streambed at damft., NGVD                                                                                                                                                                                                                                                                                                                                                                                               | 1,253.72                                                                                                        |
| Flood control pool (spillway crest)ft., NGVD                                                                                                                                                                                                                                                                                                                                                                            | 1,272.92                                                                                                        |
| Spillway design surcharge levelft., NGVD                                                                                                                                                                                                                                                                                                                                                                                | 1,292.80                                                                                                        |
| Top of damft., NGVD                                                                                                                                                                                                                                                                                                                                                                                                     | 1,298.92                                                                                                        |
| Area                                                                                                                                                                                                                                                                                                                                                                                                                    |                                                                                                                 |
| Spillway crestacres                                                                                                                                                                                                                                                                                                                                                                                                     | 40.4                                                                                                            |
| Spillway design surcharge levelacres                                                                                                                                                                                                                                                                                                                                                                                    | 69.9                                                                                                            |
| Top of damacres                                                                                                                                                                                                                                                                                                                                                                                                         | 80.8                                                                                                            |
| Capacity, gross                                                                                                                                                                                                                                                                                                                                                                                                         |                                                                                                                 |
| Spillway cresstacre-feet                                                                                                                                                                                                                                                                                                                                                                                                | 441 (0.24*)                                                                                                     |
| Spillway design surcharge levelacre-feet                                                                                                                                                                                                                                                                                                                                                                                | 1.566.2 (0.86*)                                                                                                 |
| Top of damacre-feet                                                                                                                                                                                                                                                                                                                                                                                                     | 2,027.9 (1.12*)                                                                                                 |
| Allowance for sediment (50-year)acre-feet                                                                                                                                                                                                                                                                                                                                                                               | 794 (0.44*)                                                                                                     |
|                                                                                                                                                                                                                                                                                                                                                                                                                         | (94 (0.44*)                                                                                                     |
| Dam:                                                                                                                                                                                                                                                                                                                                                                                                                    | Fouther!!!                                                                                                      |
| Type                                                                                                                                                                                                                                                                                                                                                                                                                    | Earthfill                                                                                                       |
| Height above original streambedft                                                                                                                                                                                                                                                                                                                                                                                       | 50                                                                                                              |
| Top lengthft                                                                                                                                                                                                                                                                                                                                                                                                            | 1,330                                                                                                           |
| Top widthft                                                                                                                                                                                                                                                                                                                                                                                                             | _20                                                                                                             |
| Freeboardft                                                                                                                                                                                                                                                                                                                                                                                                             | 6.1                                                                                                             |
| Slope, upstream and downstream face                                                                                                                                                                                                                                                                                                                                                                                     | 1:2                                                                                                             |
| brope, upour cam and downbur cam race                                                                                                                                                                                                                                                                                                                                                                                   |                                                                                                                 |
| Slope protection                                                                                                                                                                                                                                                                                                                                                                                                        | Loose Rock                                                                                                      |
|                                                                                                                                                                                                                                                                                                                                                                                                                         | Loose Rock                                                                                                      |
| Slope protection                                                                                                                                                                                                                                                                                                                                                                                                        | Loose Rock Broad-crested                                                                                        |
| Slope protection                                                                                                                                                                                                                                                                                                                                                                                                        |                                                                                                                 |
| Slope protection                                                                                                                                                                                                                                                                                                                                                                                                        | Broad-crested                                                                                                   |
| Slope protection  Spillway: Type Crest length Design surcharge ft                                                                                                                                                                                                                                                                                                                                                       | Broad-crested<br>110<br>19.9                                                                                    |
| Slope protection  Spillway: Type Crest length Design surcharge Design discharge  c.ft                                                                                                                                                                                                                                                                                                                                   | Broad-crested                                                                                                   |
| Slope protection  Spillway: Type Crest length Design surcharge Design discharge Outlets:                                                                                                                                                                                                                                                                                                                                | Broad-crested<br>110<br>19.9<br>31,000                                                                          |
| Slope protection.  Spillway: Type                                                                                                                                                                                                                                                                                                                                                                                       | Broad-crested<br>110<br>19.9<br>31,000<br>1-5' diameter                                                         |
| Slope protection.  Spillway: Type Crest length                                                                                                                                                                                                                                                                                                                                                                          | Broad-crested<br>110<br>19.9<br>31,000<br>1-5' diameter<br>428                                                  |
| Slope protection.  Spillway: Type. Crest length. Design surcharge. Design discharge.  Outlets: Number and size-diameter. Length. Entrance invert elevation.  Spillway:  ft.  ft.  ft.  ft.  ft.  ft.  ft.  ft                                                                                                                                                                                                           | Broad-crested<br>110<br>19.9<br>31,000<br>1-5' diameter                                                         |
| Slope protection.  Spillway: Type Crest length                                                                                                                                                                                                                                                                                                                                                                          | Broad-crested<br>110<br>19.9<br>31,000<br>1-5' diameter<br>428<br>1,253.92                                      |
| Slope protection.  Spillway: Type. Crest length. Design surcharge. Design discharge. Outlets: Number and size-diameter. Length. Entrance invert elevation. Standard project flood: Duration (inflow).                                                                                                                                                                                                                   | Broad-crested<br>110<br>19.9<br>31,000<br>1-5' diameter<br>428<br>1,253.92                                      |
| Slope protection.  Spillway: Type Crest length                                                                                                                                                                                                                                                                                                                                                                          | Broad-crested<br>110<br>19.9<br>31,000<br>1-5' diameter<br>428<br>1,253.92<br>3<br>14,100 (7.78*)               |
| Slope protection.  Spillway: Type Crest length                                                                                                                                                                                                                                                                                                                                                                          | Broad-crested<br>110<br>19.9<br>31,000<br>1-5' diameter<br>428<br>1,253.92<br>3<br>14,100 (7.78*)<br>11,200     |
| Slope protection.  Spillway: Type Crest length                                                                                                                                                                                                                                                                                                                                                                          | Broad-crested<br>110<br>19.9<br>31,000<br>1-5' diameter<br>428<br>1,253.92<br>3<br>14,100 (7.78*)               |
| Slope protection.  Spillway: Type Crest length                                                                                                                                                                                                                                                                                                                                                                          | Broad-crested<br>110<br>19.9<br>31,000<br>1-5' diameter<br>428<br>1,253.92<br>3<br>14,100 (7.78*)<br>11,200     |
| Slope protection.  Spillway: Type Crest length                                                                                                                                                                                                                                                                                                                                                                          | Broad-crested 110 19.9 31,000  1-5' diameter 428 1,253.92  3 14,100 (7.78*) 11,200 11,200                       |
| Slope protection.  Spillway:  Type. Crest length. Design surcharge. Design discharge.  Outlets: Number and size-diameter. Length. Entrance invert elevation. Standard project flood: Duration (inflow). Total volume. Inflow peak. Outflow peak. Probable maximum flood: Duration (inflow). Duration (inflow).  Cof.s. Probable maximum flood: Duration (inflow).  Duration (inflow).  Adays. Total volume.  Acre-feet. | Broad-crested 110 19.9 31,000  1-5' diameter 428 1,253.92  14,100 (7.78*) 11,200 11,200  19,900 (10.97*)        |
| Slope protection.  Spillway:  Type Crest length                                                                                                                                                                                                                                                                                                                                                                         | Broad-crested 110 19.9 31,000  1-5' diameter 428 1,253.92  14,100 (7.78*) 11,200 11,200  19,900 (10.97*) 30,400 |
| Slope protection.  Spillway:  Type Crest length                                                                                                                                                                                                                                                                                                                                                                         | Broad-crested 110 19.9 31,000  1-5' diameter 428 1,253.92  14,100 (7.78*) 11,200 11,200  19,900 (10.97*)        |
| Slope protection.  Spillway:  Type.  Crest length                                                                                                                                                                                                                                                                                                                                                                       | Broad-crested                                                                                                   |
| Slope protection.  Spillway:  Type Crest length                                                                                                                                                                                                                                                                                                                                                                         | Broad-crested                                                                                                   |
| Slope protection.  Spillway: Type Crest length                                                                                                                                                                                                                                                                                                                                                                          | Broad-crested                                                                                                   |
| Slope protection.  Spillway: Type. Crest length                                                                                                                                                                                                                                                                                                                                                                         | Broad-crested                                                                                                   |
| Slope protection.  Spillway:  Type.  Crest length                                                                                                                                                                                                                                                                                                                                                                       | Broad-crested                                                                                                   |
| Slope protection.  Spillway: Type. Crest length                                                                                                                                                                                                                                                                                                                                                                         | Broad-crested                                                                                                   |
| Slope protection.  Spillway:  Type.  Crest length                                                                                                                                                                                                                                                                                                                                                                       | Broad-crested                                                                                                   |
| Slope protection.  Spillway: Type. Crest length                                                                                                                                                                                                                                                                                                                                                                         | Broad-crested                                                                                                   |

### LOPEZ DAM AND RESERVOIR PACOIMA WASH, CALIFORNIA