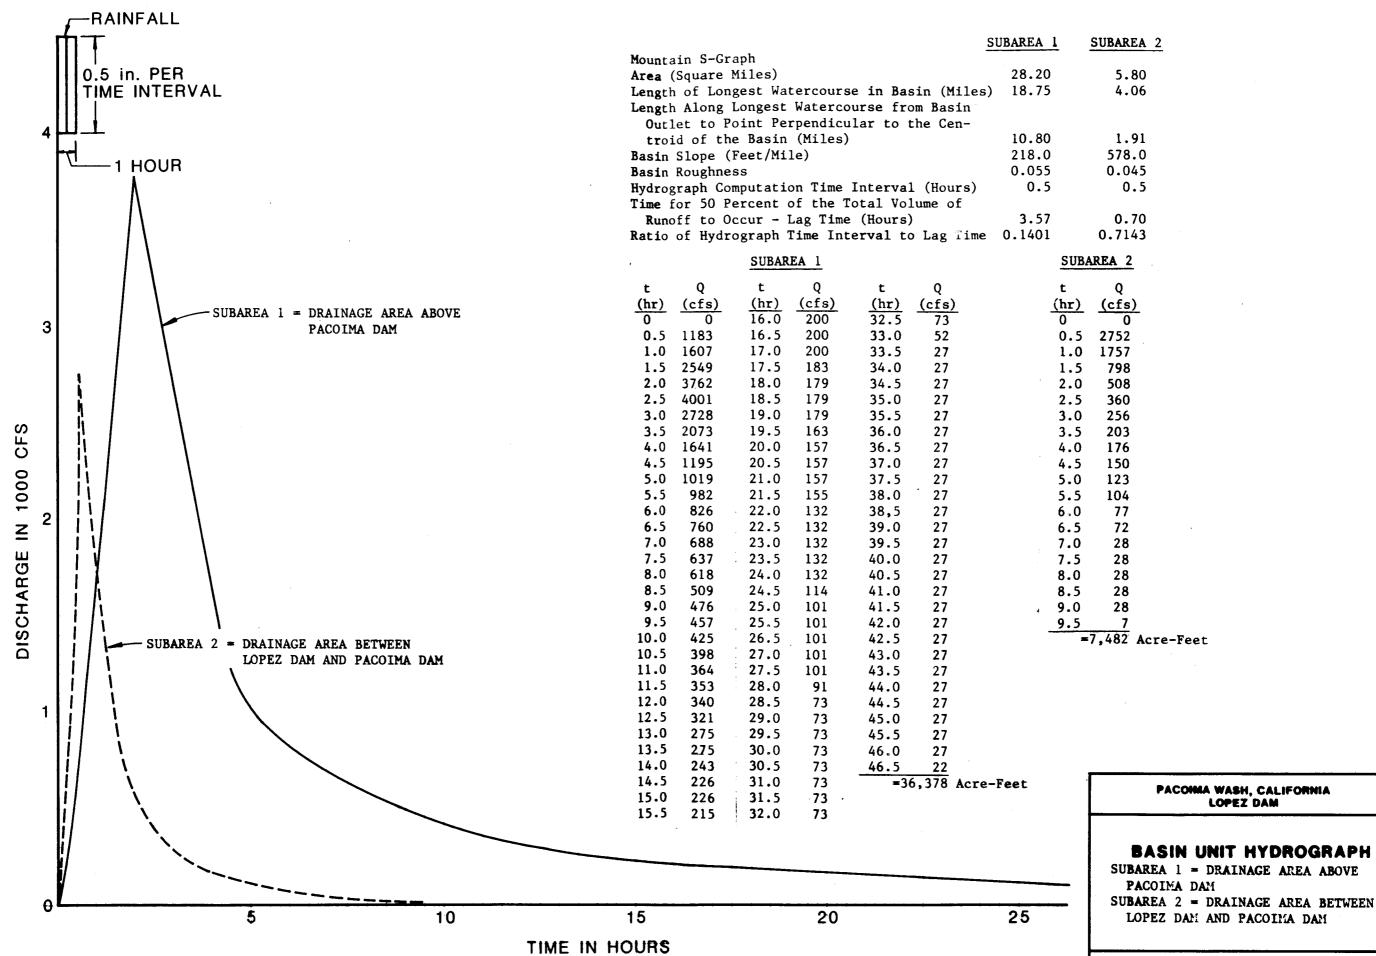

|             |                                                  |              |              | TOTA     | 1L           |               |                                                  | 1                |

SPL FORM 30 PREVIOUS EDITIONS MAY BE USED;
REPLACES SPL FORM 29 WHICH MAY BE USED

ARMY - C. OF E. - LOS ANGELES

PLATE 2-1



STORAGE ALLOCATION
DIAGRAM

U.S. ARMY CORPS OF ENGINEERS
LOS ANGELES DISTRICT









PLATE 3-4



See Table 4-2 for the information used to develop this Plate

PACOIMA WASH, CALIFORNIA
LOPEZ DAM

STATISTICAL PRECIPITATION

PARAMETERS

U.S. ARMY CORPS OF ENGINEERS
LOS ANGELES DISTRICT

PLATE 4-1









Note: Hydrographs were compiled from records provided by (LACDPW) for Pacoima Creek Flume below Pacoima Dam.





U.S. ARMY CORPS OF ENGINEERS LOS ANGELES DISTRICT



NOTE: Channel elevations taken from U.S.G.S. Quadrangle maps (Van Nuys, San Fernando, Sunland, Agua Dulce, Condor Peak, and Acton.)

PACOIMA WASH, CALIFORNIA LOPEZ DAM

PACOIMA CHANNEL PROFILE

(STA. 0+00 - STA. 80+00)

U.S. ARMY CORPS OF ENGINEERS LOS ANGELES DISTRICT

PLATE 4-6





NOTE: Channel elevations taken from U.S.G.S. Quadrangle maps (Van Nuys, San Fernando, Sunland, Agua Dulce, Condor Park, and Acton.)

PACOIMA WASH, CALIFORNIA LOPEZ DAM

PACOIMA CHANNEL PROFILE

(STA. 80+00 - STA. 160+80)

U.S. ARMY CORPS OF ENGINEERS LOS ANGELES DISTRICT

PLATE 4-7

|                          | DI               | SCHA             | RGE                       | IN CU                             | BIC F            | EET              | PER S