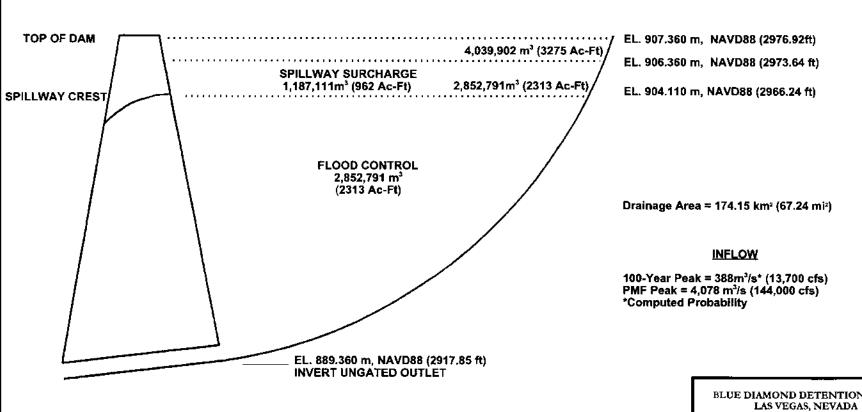

## Plates 6-17 are not currently available.

Notes:

1. Final Design Reservoir Allocation Diagram. This supersedes the Blue Diamond Detention Basin Design Memorandum dated April 1998.

2. The total flood control storage value shown also includes 1) 293,571 m3 (238 Ac-Ft ) for sediment deposition during the project design flood event, and 2) 110,508 m<sup>3</sup> (89,59 Ac-Ff) for antecedent sediment deposition.

BLUE DIAMOND DETENTION BASIN

RESERVOIR **ALLOCATION** DIAGRAM<sup>1</sup>

Note: Final Design Surface Area Elevation Curve. This supersedes the Blue Diamond Detention Basin Design Memorandum dated April 1998.