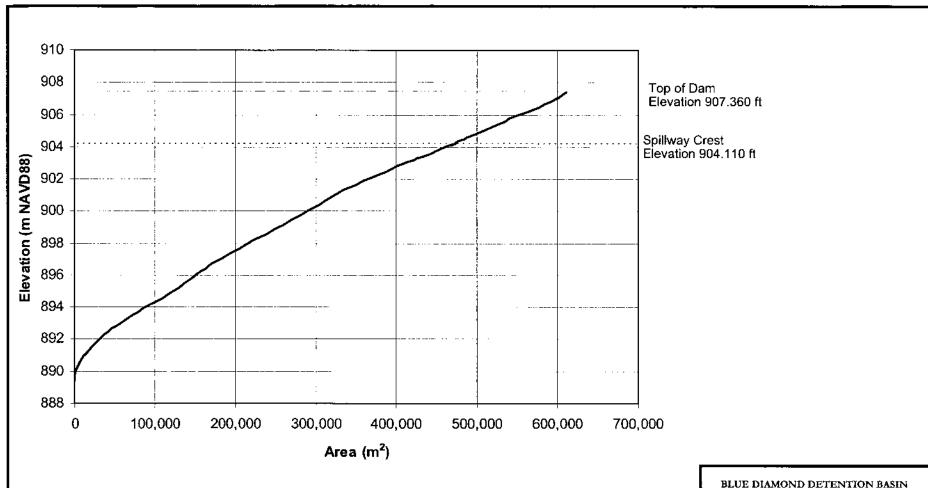

BLUE DIAMOND DETENTION BASIN LAS VEGAS, NEVADA

SURFACE AREA ELEVATION CURVE (Metric Units)

BLUE DIAMOND DETENTION BASIN LAS VEGAS, NEVADA

STORAGE ELEVATION CURVE

Note: Final Design Storage Elevation Curve This supersedes the Blue Diamond Detention Basin Design Memorandum dated April 1998.