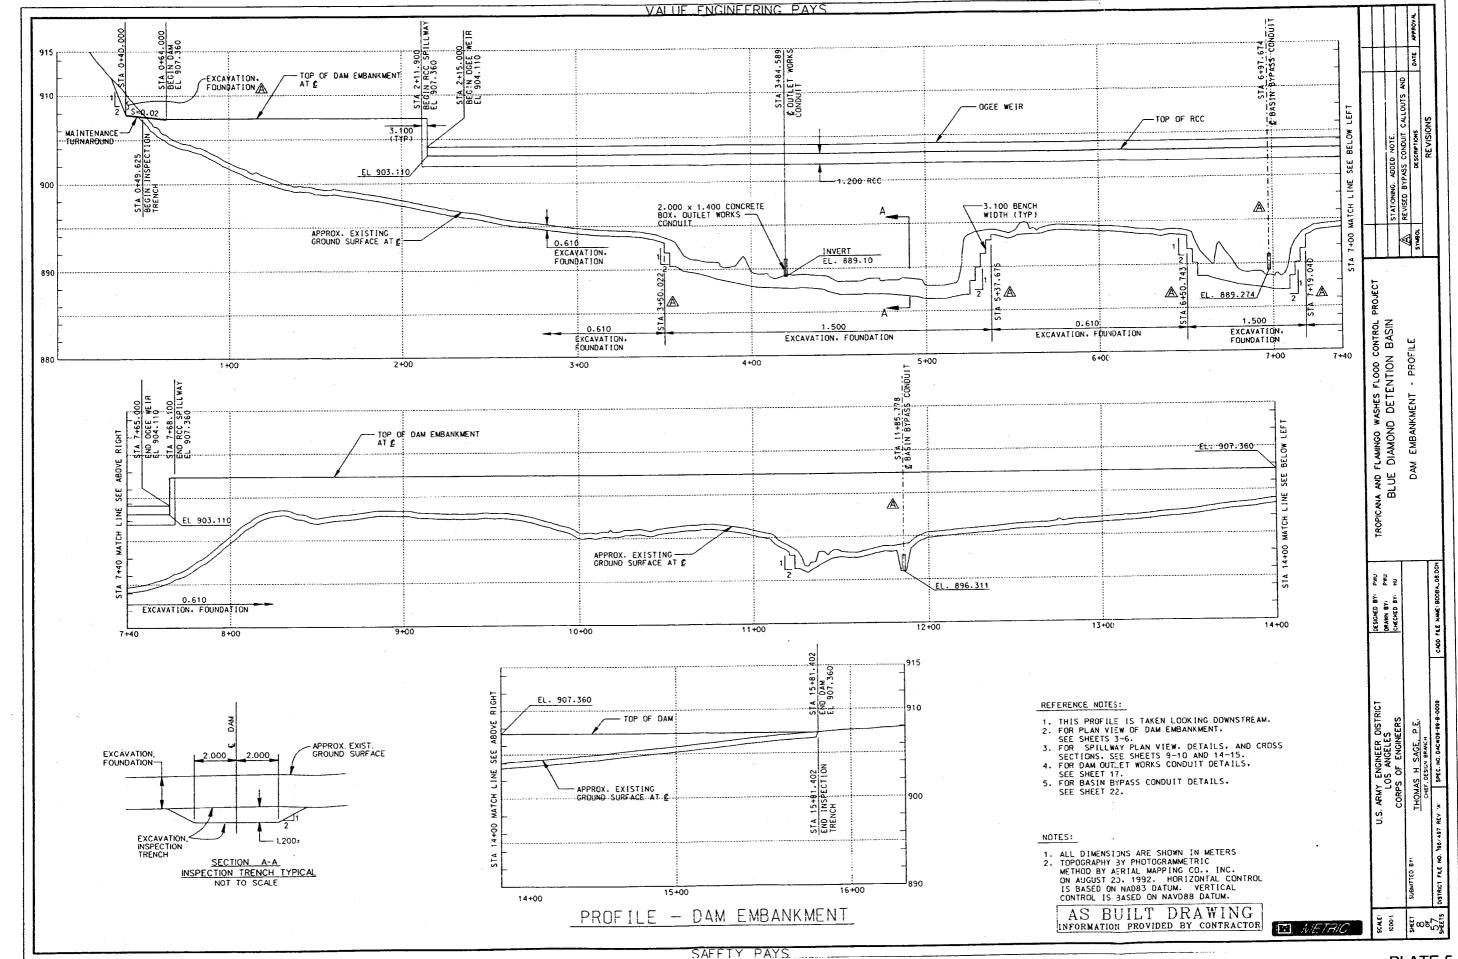

## Plates 6-17 are not currently available.

Notes:

1. Final Design Reservoir Allocation Diagram. This supersedes the Blue Diamond Detention Basin Design Memorandum dated April 1998.

2. The total flood control storage value shown also includes 1) 293,571 m3 (238 Ac-Ft ) for sediment deposition during the project design flood event, and 2) 110,508 m<sup>3</sup> (89,59 Ac-Ff) for antecedent sediment deposition.