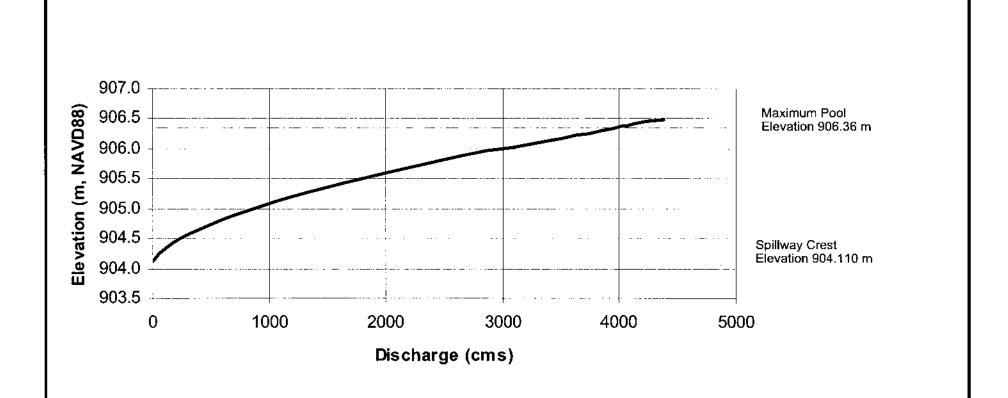

BLUE DIAMOND DETENTION BASIN LAS VEGAS, NEVADA

SPILLWAY RATING CURVE (Metric Units)

Note: Final Design Rating Curve. This supersedes the Blue Diamond Detention Basin Design Memorandum dated April 1998.

BLUE DIAMOND DETENTION BASIN LAS VEGAS, NEVADA

SPILLWAY RATING CURVE

Note: Final Design Rating Curve. This supersedes the Blue Diamond Detention Basin Design Memorandum dated April 1998.