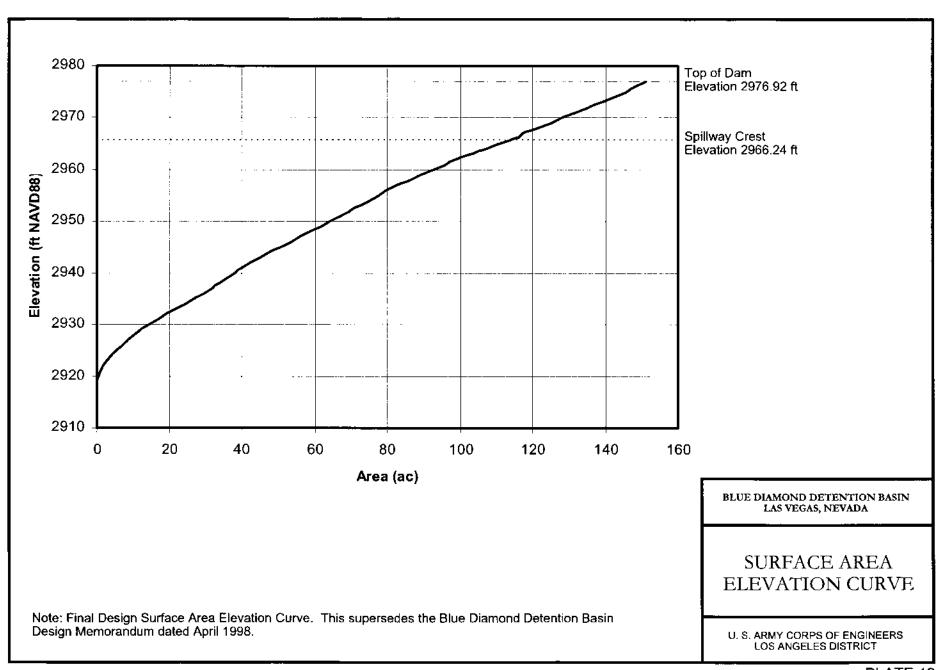

BLUE DIAMOND DETENTION BASIN

RESERVOIR **ALLOCATION** DIAGRAM<sup>1</sup>

Note: Final Design Surface Area Elevation Curve. This supersedes the Blue Diamond Detention Basin Design Memorandum dated April 1998.

BLUE DIAMOND DETENTION BASIN LAS VEGAS, NEVADA

SURFACE AREA ELEVATION CURVE (Metric Units)

BLUE DIAMOND DETENTION BASIN LAS VEGAS, NEVADA

STORAGE ELEVATION CURVE

Note: Final Design Storage Elevation Curve This supersedes the Blue Diamond Detention Basin Design Memorandum dated April 1998.