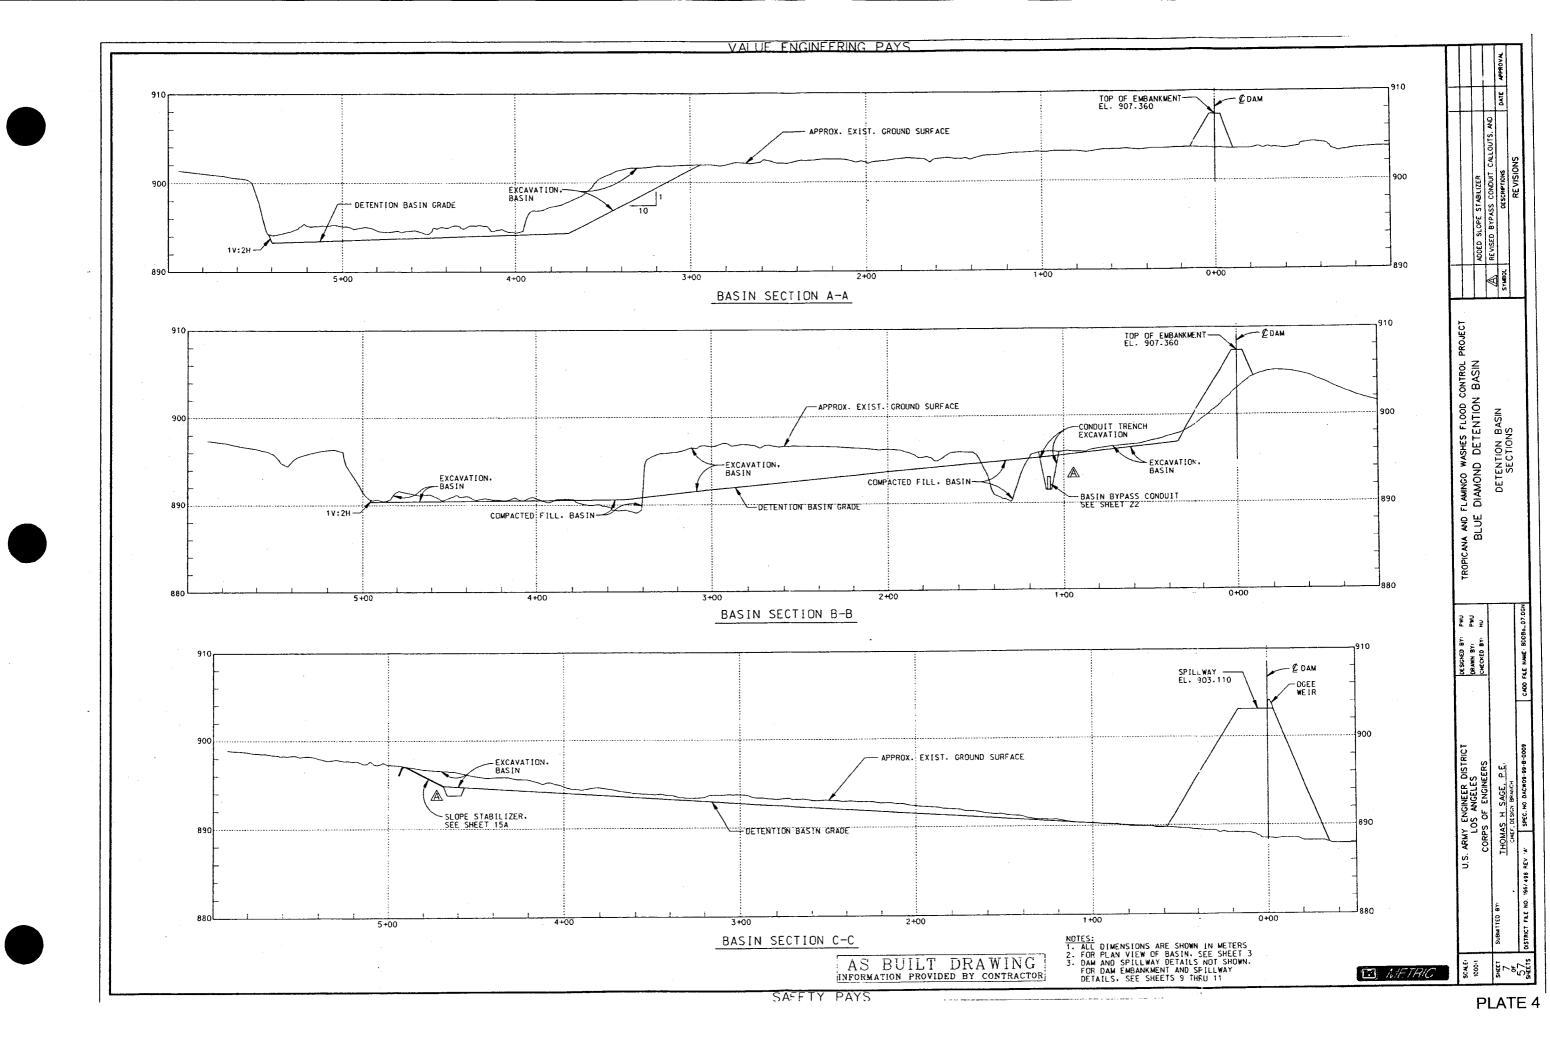

## The Plate you are attempting to access is not currently available.

## The Plate you are attempting to access is not currently available.

## The Plate you are attempting to access is not currently available.





## Plates 6-17 are not currently available.



Notes:

1. Final Design Reservoir Allocation Diagram. This supersedes the Blue Diamond Detention Basin Design Memorandum dated April 1998.

2. The total flood control storage value shown also includes 1) 293,571 m3 (238 Ac-Ft ) for sediment deposition during the project design flood event, and 2) 110,508 m<sup>3</sup> (89,59 Ac-Ff) for antecedent sediment deposition.

BLUE DIAMOND DETENTION BASIN

RESERVOIR **ALLOCATION** DIAGRAM<sup>1</sup>





Note: Final Design Surface Area Elevation Curve. This supersedes the Blue Diamond Detention Basin Design Memorandum dated April 1998.

BLUE DIAMOND DETENTION BASIN LAS VEGAS, NEVADA

SURFACE AREA ELEVATION CURVE (Metric Units)



BLUE DIAMOND DETENTION BASIN LAS VEGAS, NEVADA

STORAGE ELEVATION CU