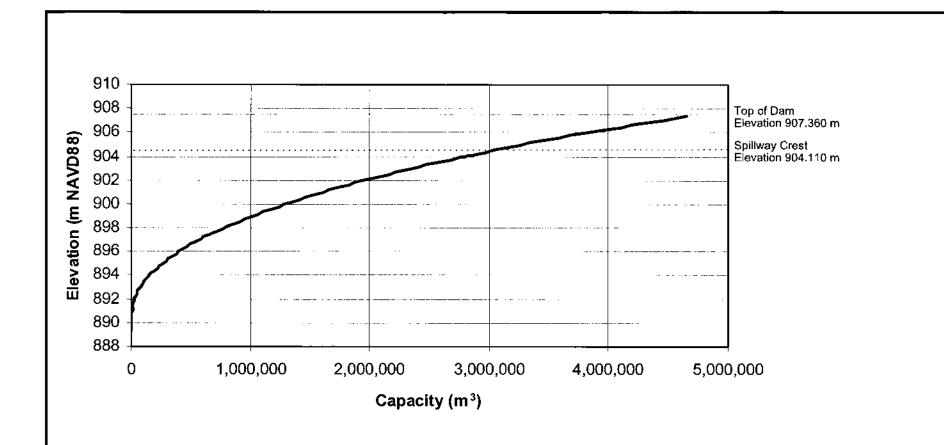

BLUE DIAMOND DETENTION BASIN LAS VEGAS, NEVADA

SURFACE AREA ELEVATION CURVE (Metric Units)

BLUE DIAMOND DETENTION BASIN LAS VEGAS, NEVADA

STORAGE ELEVATION CURVE

Note: Final Design Storage Elevation Curve This supersedes the Blue Diamond Detention Basin Design Memorandum dated April 1998.

Note: Final Design Storage Elevation Curve. This supersedes the Blue Diamond Detention Basin Design Memorandum dated April 1998.

BLUE DIAMOND DETENTION BASIN LAS VEGAS, NEVADA

STORAGE ELEVATION CURVE (Metric Units)