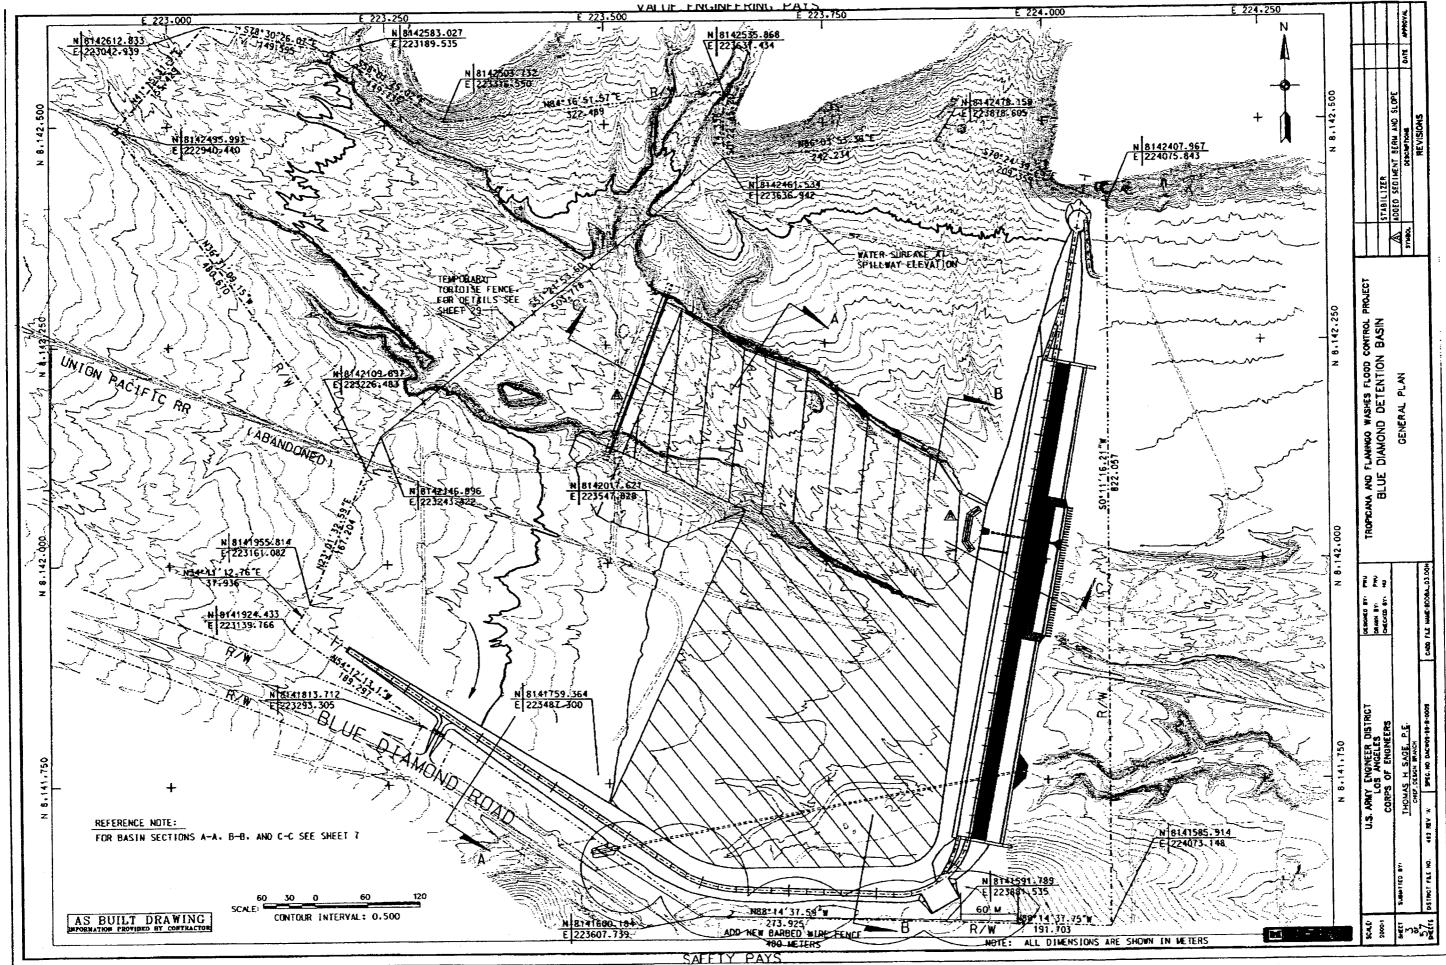

## The Plate you are attempting to access is not currently available.

## The Plate you are attempting to access is not currently available.

## The Plate you are attempting to access is not currently available.





## Plates 6-17 are not currently available.



Notes:

1. Final Design Reservoir Allocation Diagram. This supersedes the Blue Diamond Detention Basin Design Memorandum dated April 1998.

2. The total flood control storage value shown also includes 1) 293,571 m3 (238 Ac-Ft ) for sediment deposition during the project design flood event, and 2) 110,508 m<sup>3</sup> (89,59 Ac-Ff) for antecedent sediment deposition.

BLUE DIAMOND DETENTION BASIN

RESERVOIR **ALLOCATION** DIAGRAM<sup>1</sup>





Note: Final Design Surface Area Elevation Curve. This supersedes the Blue Diamond D