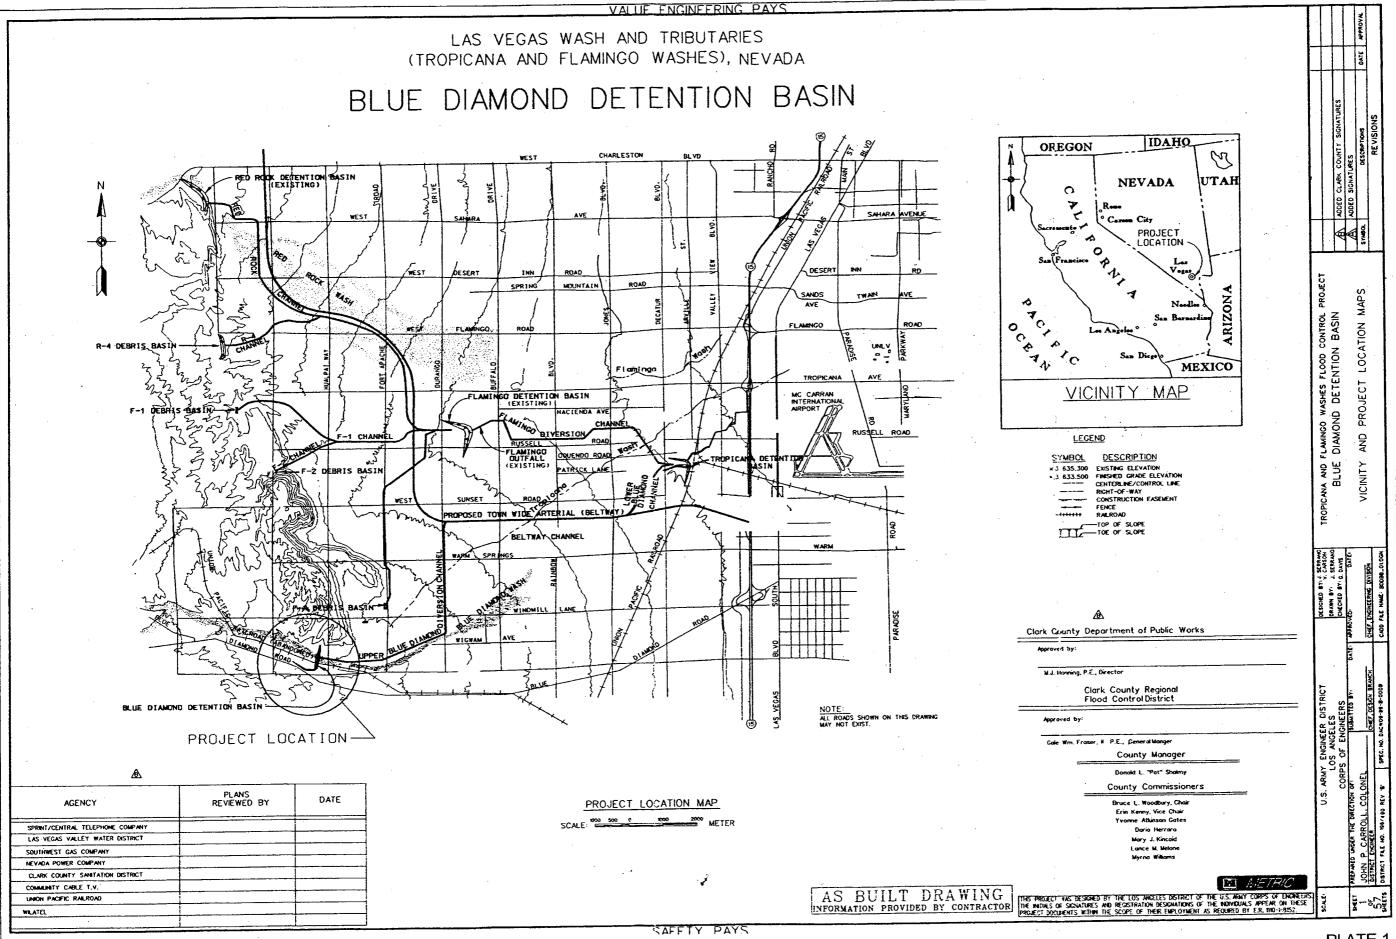

## The Plate you are attempting to access is not currently available.

## The Plate you are attempting to access is not currently available.

## The Plate you are attempting to access is not currently available.





## Plates 6-17 are not currently available.



Notes:

1. Final Design Reservoir Allocation Diagram. This supersedes the Blue Diamond Detention Basin Design Memorandum dated April 1998.

2. The total flood control storage value shown also includes 1) 293,571 m3 (238 Ac-Ft ) for sediment deposition during the project design flood event, and 2) 110,508 m<sup>3</sup> (89,59 Ac-Ff) for antecedent sediment deposition.

BLUE DIAMOND DETENTION BASIN

RESERVOIR **ALLOCATION** DIAGRAM<sup>1</sup>





Note: Final Design Surface Area Elevation Curve. This supersedes the Blue Diamond