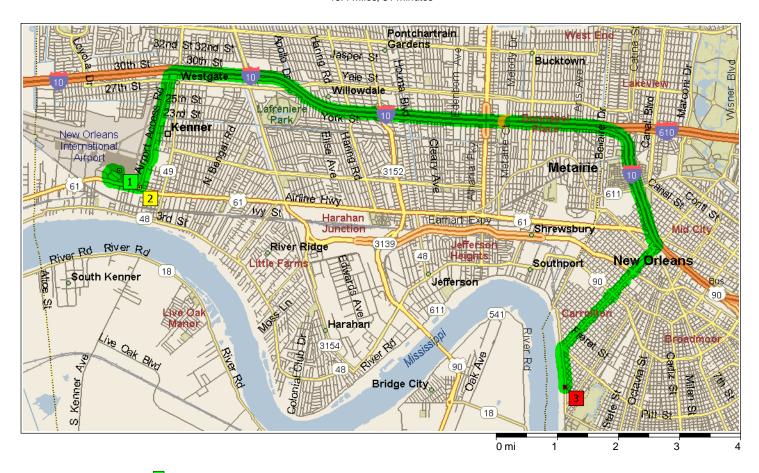

## New Orleans International Airport to 7400 Leake Ave, New Orleans, LA 70118

15.4 miles; 31 minutes

| 9:00 AM | 0.0 mi  | Depart New Orleans International Airport on Local road(s) (South) for 87 yds          |
|---------|---------|---------------------------------------------------------------------------------------|
| 9:00 AM | 0.1 mi  | Turn RIGHT (West) onto Departures for 0.2 mi                                          |
| 9:01 AM | 0.2 mi  | Bear LEFT (South) onto Terminal Acc for 0.2 mi                                        |
| 9:02 AM | 0.5 mi  | Continue (East) on Airport Access Rd for 0.4 mi                                       |
| 9:04 AM | 0.9 mi  | 2 At Airport Access Rd, Kenner, LA 70062, stay on Airport Access Rd (East) for 1.9 mi |
| 9:09 AM | 2.7 mi  | Continue (North) on Ramp for 1.0 mi                                                   |
| 9:12 AM | 3.7 mi  | Merge onto I-10 (East) for 8.0 mi                                                     |
|         |         | Construction north of Metairie from 01/27/99 to 01/30/01                              |
| 9:21 AM | 11.7 mi | At I-10 Exit 232, turn off onto Ramp for 0.8 mi                                       |
| 9:24 AM | 12.5 mi | Bear RIGHT (South-West) onto S Carrollton Ave for 2.2 mi                              |
| 9:30 AM | 14.8 mi | Bear LEFT (South) onto Leake Ave for 0.6 mi                                           |
| 9:31 AM | 15.4 mi | 3 Arrive 7400 Leake Ave, New Orleans, LA 70118                                        |
|         |         |                                                                                       |