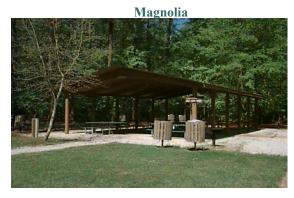

| WAV              | Water | Electric | Water-<br>Front | # of<br>Tables | # of<br>Grills | Average<br>Capacity | Near<br>Restroom | Play<br>Area | Handicap<br>Access | Reservable/<br>Cost | # Launching<br>Lanes/<br>Trailer Spaces |
|------------------|-------|----------|-----------------|----------------|----------------|---------------------|------------------|--------------|--------------------|---------------------|-----------------------------------------|
| Morning<br>Glory | X     | X        |                 | 6              | 3              | 48-60               | X                |              | X                  | \$30.00             | 2 Lanes                                 |
| Magnolia         |       | X        |                 | 6              | 3              | 48-60               | X                | X            | X                  | \$30.00             | 70 Spaces                               |