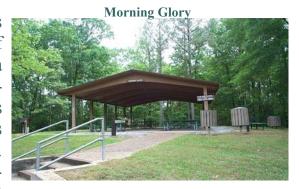

| WAV              | Water | Electric | Water-<br>Front | # of<br>Tables | # of<br>Grills | Average<br>Capacity | Near<br>Restroom | Play<br>Area | Handicap<br>Access | Reservable/<br>Cost | # Launching<br>Lanes/<br>Trailer Spaces |
|------------------|-------|----------|-----------------|----------------|----------------|---------------------|------------------|--------------|--------------------|---------------------|-----------------------------------------|
| Morning<br>Glory | X     | X        |                 | 6              | 3              | 48-60               | X                |              | X                  | \$30.00             | 2 Lanes                                 |
| Magnolia         |       | X        |                 | 6              | 3              | 48-60               | X                | X            | X                  | \$30.00             | 70 Spaces                               |