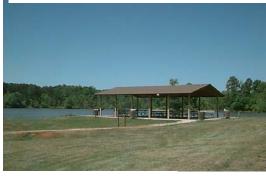

## **PICKENSVILLE RECREATION AREA**

Pickensville Recreation Area is operated by the U.S. Army Corps of Engineers and is located in Pickens County, Alabama on the East Bank of the Tennessee-Tombigbee, just off of AL Highway 86 at Pickensville. Facilities include fishing piers, a fish cleaning station, restrooms, a volleyball court, white sand beach, a boat ramp and two large covered shelters. Other single uncovered picnic tables with grills are also available. Gates open at 6 a.m. For more information about the park, call (205) 373-8820 or (205) 373-8705. Park Hosts are available if any assistance is needed. See the table below for amenities for each shelter.

| PDU          | Water | Electric | Water-<br>Front | # of<br>Tables | # of<br>Grills | Average<br>Capacity | Near<br>Restroom | Play<br>Area | Handicap<br>Access | Reservable/<br>Cost | # Launching Lanes/<br>Trailer Spaces |
|--------------|-------|----------|-----------------|----------------|----------------|---------------------|------------------|--------------|--------------------|---------------------|--------------------------------------|
| Shelter<br>1 | X     | X        | X               | 8              | 2              | 64-80               | X                |              | X                  | \$30.00             | 2 Lanes                              |
| Shelter 2    | X     | X        | X               | 8              | 2              | 64-80               | X                |              | X                  | \$30.00             | 112 Spaces                           |

Shelter 1 Wooded Area

Each shelter is available free of charge on a firstcome/first-serve basis unless it has been reserved. For more information about reservations in this area. call the Tom Bevill Visitor Center at (205) 373-8705.