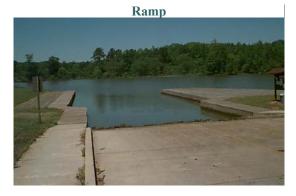

## **PICKENSVILLE RECREATION AREA**

Pickensville Recreation Area is operated by the U.S. Army Corps of Engineers and is located in Pickens County, Alabama on the East Bank of the Tennessee-Tombigbee, just off of AL Highway 86 at Pickensville. Facilities include fishing piers, a fish cleaning station, restrooms, a volleyball court, white sand beach, a boat ramp and two large covered shelters. Other single uncovered picnic tables with grills are also available. Gates open at 6 a.m. For more information about the park, call (205) 373-8820 or (205) 373-8705. Park Hosts are available if any assistance is needed. See the table below for amenities for each shelter.