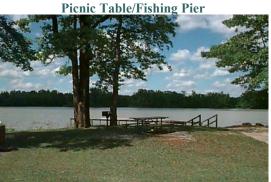

## **PICKENSVILLE RECREATION AREA**

Pickensville Recreation Area is operated by the U.S. Army Corps of Engineers and is located in Pickens County, Alabama on the East Bank of the Tennessee-Tombigbee, just off of AL Highway 86 at Pickensville. Facilities include fishing piers, a fish cleaning station, restrooms, a volleyball court, white sand beach, a boat ramp and two large covered shelters. Other single uncovered picnic tables with grills are also available. Gates open at 6 a.m. For more information about the park, call (205) 373-8820 or (205) 373-8705. Park Hosts are available if any assistance is needed. See the table below for amenities for each shelter.