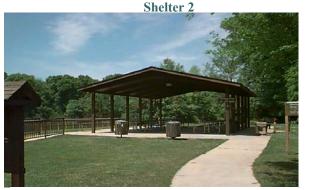

## DEWAYNE HAYES RECREATION AREA

DeWayne Hayes Recreation Area is operated by the U.S. Army Corps of Engineers and is located in Lowndes County, Mississippi on the East Bank of the Tennessee-Tombigbee, just off of MS Highway 373, near Columbus, Mississippi. The park is adjacent to DeWayne Hayes Campground. Facilities include restrooms, a boat ramp, fish cleaning station, a water spray ground, a volleyball court, multi-use court, play areas, a trail and two large covered shelters. Other single covered and uncovered picnic tables with grills are also available. Gates to the picnic area open at 6 a.m. For more information about the park, call (662) 434-6808. Park Hosts are available if assistance is needed. See the table below for amenities for each shelter.

| DH<br>REC    | Water | Electric | Water-<br>Front | # of<br>Tables | # of<br>Grills | Average<br>Capacity | Near<br>Restroom | Play<br>Area | Handicap<br>Access | Reservable/<br>Cost | # Launching Lanes/<br>Trailer Spaces |
|--------------|-------|----------|-----------------|----------------|----------------|---------------------|------------------|--------------|--------------------|---------------------|--------------------------------------|
| Shelter<br>1 | Х     | х        |                 | 8              | 2              | 64-80               | Х                | х            | Х                  | \$30.00             | 2 Lanes                              |
| Shelter 2    | х     | Х        | х               | 8              | 2              | 64-80               | Х                | Х            | Х                  | \$30.00             | 42 Spaces                            |