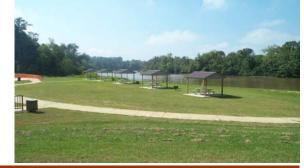

## DEWAYNE HAYES RECREATION AREA

DeWayne Hayes Recreation Area is operated by the U.S. Army Corps of Engineers and is located in Lowndes County, Mississippi on the East Bank of the Tennessee-Tombigbee, just off of MS Highway 373, near Columbus, Mississippi. The park is adjacent to DeWayne Hayes Campground. Facilities include restrooms, a boat ramp, fish cleaning station, a water spray ground, a volleyball court, multi-use court, play areas, a trail and two large covered shelters. Other single covered and uncovered picnic tables with grills are also available. Gates to the picnic area open at 6 a.m. For more information about the park, call (662) 434-6808. Park Hosts are available if assistance is needed. See the table below for amenities for each shelter.