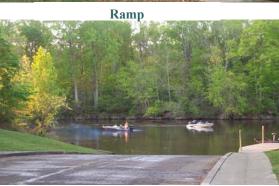

## DEWAYNE HAYES RECREATION AREA

DeWayne Hayes Recreation Area is operated by the U.S. Army Corps of Engineers and is located in Lowndes County, Mississippi on the East Bank of the Tennessee-Tombigbee, just off of MS Highway 373, near Columbus, Mississippi. The park is adjacent to DeWayne Hayes Campground. Facilities include restrooms, a boat ramp, fish cleaning station, a water spray ground, a volleyball court, multi-use court, play areas, a trail and two large covered shelters. Other single covered and uncovered picnic tables with grills are also available. Gates to the picnic area open at 6 a.m. For more information about the park, call (662) 434-6808. Park Hosts are available if assistance is needed. See the table below for amenities for each shelter.

| DH<br>REC    | Water | Electric | Water-<br>Front | # of<br>Tables | # of<br>Grills | Average<br>Capacity | Near<br>Restroom | Play<br>Area | Handicap<br>Access | Reservable/<br>Cost | # Launching Lanes/<br>Trailer Spaces |
|--------------|-------|----------|-----------------|----------------|----------------|---------------------|------------------|--------------|--------------------|---------------------|--------------------------------------|
| Shelter<br>1 | Х     | х        |                 | 8              | 2              | 64-80               | Х                | х            | Х                  | \$30.00             | 2 Lanes                              |
| Shelter 2    | х     | Х        | х               | 8              | 2              | 64-80               | Х                | Х            | Х                  | \$30.00             | 42 Spaces                            |