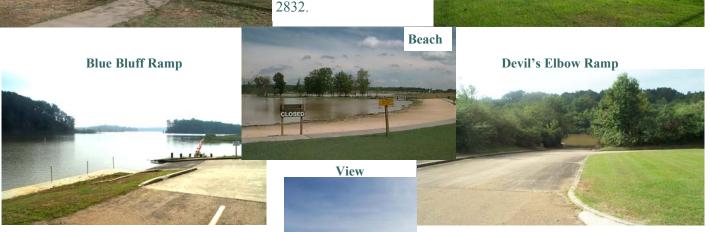

## BLUE BLUFF RECREATION AREA

Blue Bluff Recreation Area is operated by the U.S. Army Corps of Engineers and is located in Monroe County, Mississippi on the West Bank of the Tennessee-Tombigbee, just off of US Highway 145, at Aberdeen, Mississippi. Blue Bluff Recreation Area includes Blue Bluff Campground, Blue Bluff Beach, Blue Bluff Boat Ramp, Devil's Elbow Ramp, and Aberdeen Lock and Dam. There are restrooms, fishing piers near the Lock, a play area, multi-use court and a covered shelter at the beach. A Gazebo is located near a large boat dock. For more information about the park, call Blue Bluff Campground at (662) 369-2832. Park Hosts are available if assistance is needed. See the table below for amenities for the shelter and gazebo.

Local Attractions: (Approximate Mileage)

Blue Bluff Campground (1/2 Mile) Aberdeen Lock and Dam West Bank (Limited Access— 1/4 Mile) Aberdeen, Mississippi (3 Miles) Columbus, Mississippi (25 Miles) Tupelo, Mississippi (45 Miles)