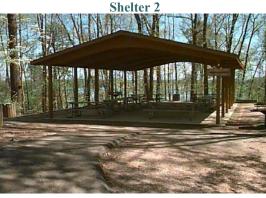

| BB<br>PICNIC | Water | Electric | Water-<br>Front | # of<br>Tables | # of<br>Grills | Average<br>Capacity | Near<br>Restroom | Play<br>Area | Handicap<br>Access | Reservable/<br>Cost | # Launching<br>Lanes/<br>Trailer Spaces |
|--------------|-------|----------|-----------------|----------------|----------------|---------------------|------------------|--------------|--------------------|---------------------|-----------------------------------------|
| Shelter 1    | X     | X        |                 | 6              | 2              | 48-60               |                  | X            | X                  | \$30.00             |                                         |
| Shelter 2    |       | X        |                 | 8              | 2              | 64-80               | X                | X            |                    | \$30.00             |                                         |
| Shelter 3    | X     | X        |                 | 5              | 2              | 40-50               |                  |              | X                  | \$30.00             |                                         |