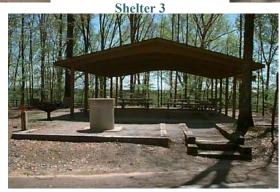

| BB<br>PICNIC | Water | Electric | Water-<br>Front | # of<br>Tables | # of<br>Grills | Average<br>Capacity | Near<br>Restroom | Play<br>Area | Handicap<br>Access | Reservable/<br>Cost | # Launching<br>Lanes/<br>Trailer Spaces |
|--------------|-------|----------|-----------------|----------------|----------------|---------------------|------------------|--------------|--------------------|---------------------|-----------------------------------------|
| Shelter 1    | X     | X        |                 | 6              | 2              | 48-60               |                  | X            | X                  | \$30.00             |                                         |
| Shelter 2    |       | X        |                 | 8              | 2              | 64-80               | X                | X            |                    | \$30.00             |                                         |
| Shelter 3    | X     | X        |                 | 5              | 2              | 40-50               |                  |              | X                  | \$30.00             |                                         |