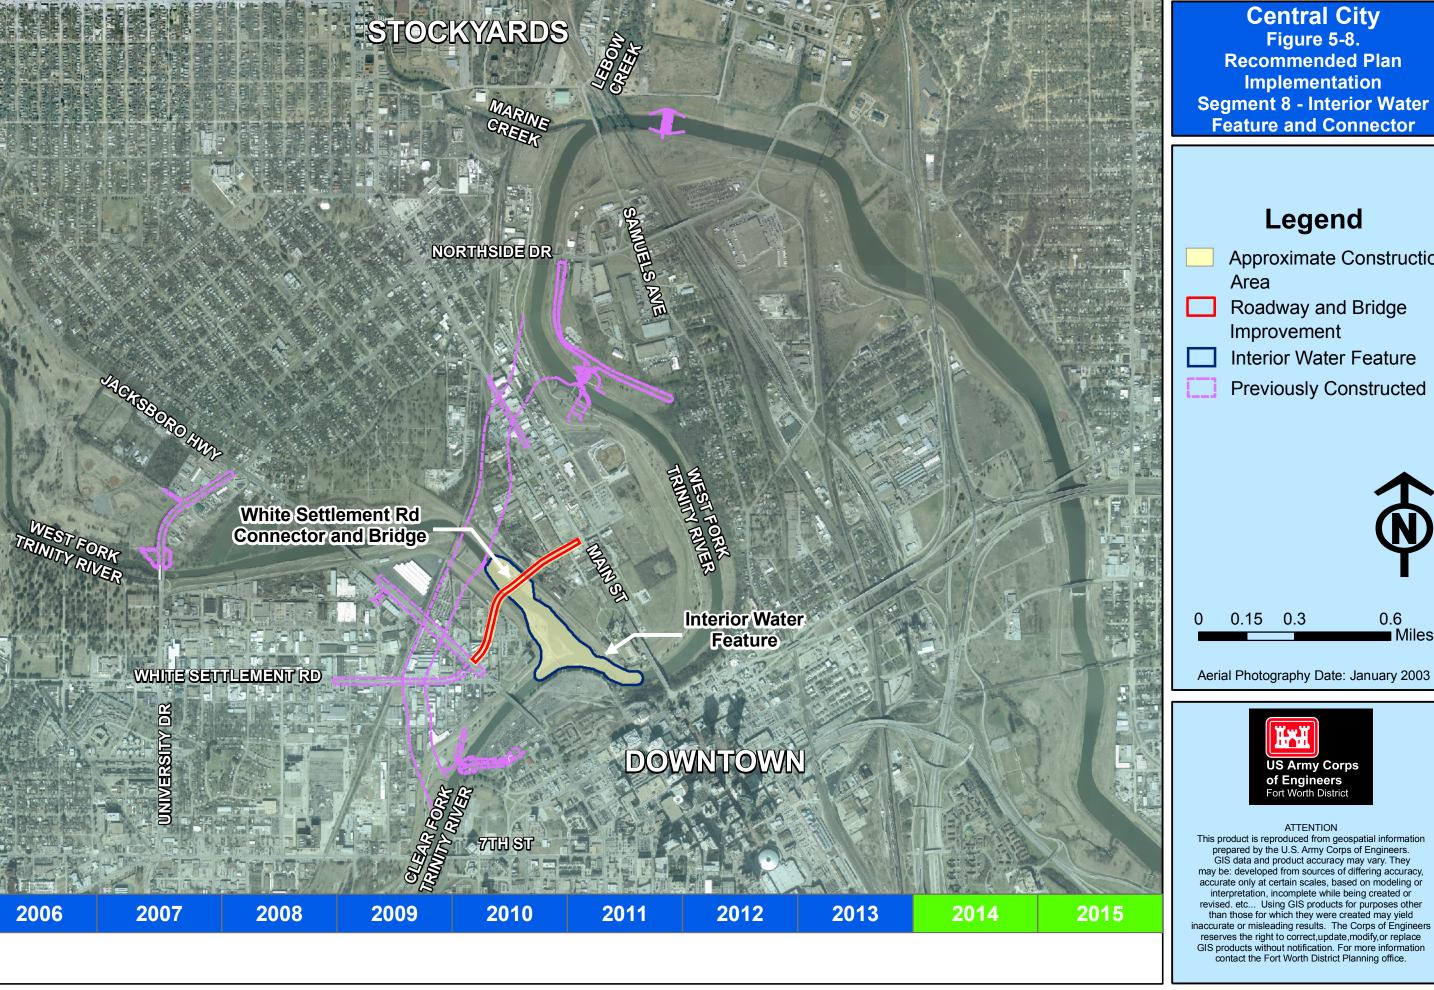

## **Central City** Figure 5-8. **Recommended Plan Implementation Segment 8 - Interior Water**

This product is reproduced from geospatial information prepared by the U.S. Army Corps of Engineers. GIS data and product accuracy may vary. They may be: developed from sources of differing accuracy, accurate only at certain scales, based on modeling or accurate only at certain scales, based on modeling or interpretation, incomplete while being created or revised. etc... Using GIS products for purposes other than those for which they were created may yield inaccurate or misleading results. The Corps of Engineers reserves the right to correct,update,modify,or replace GIS products without notification. For more information contact the Fort Worth District Planning office.