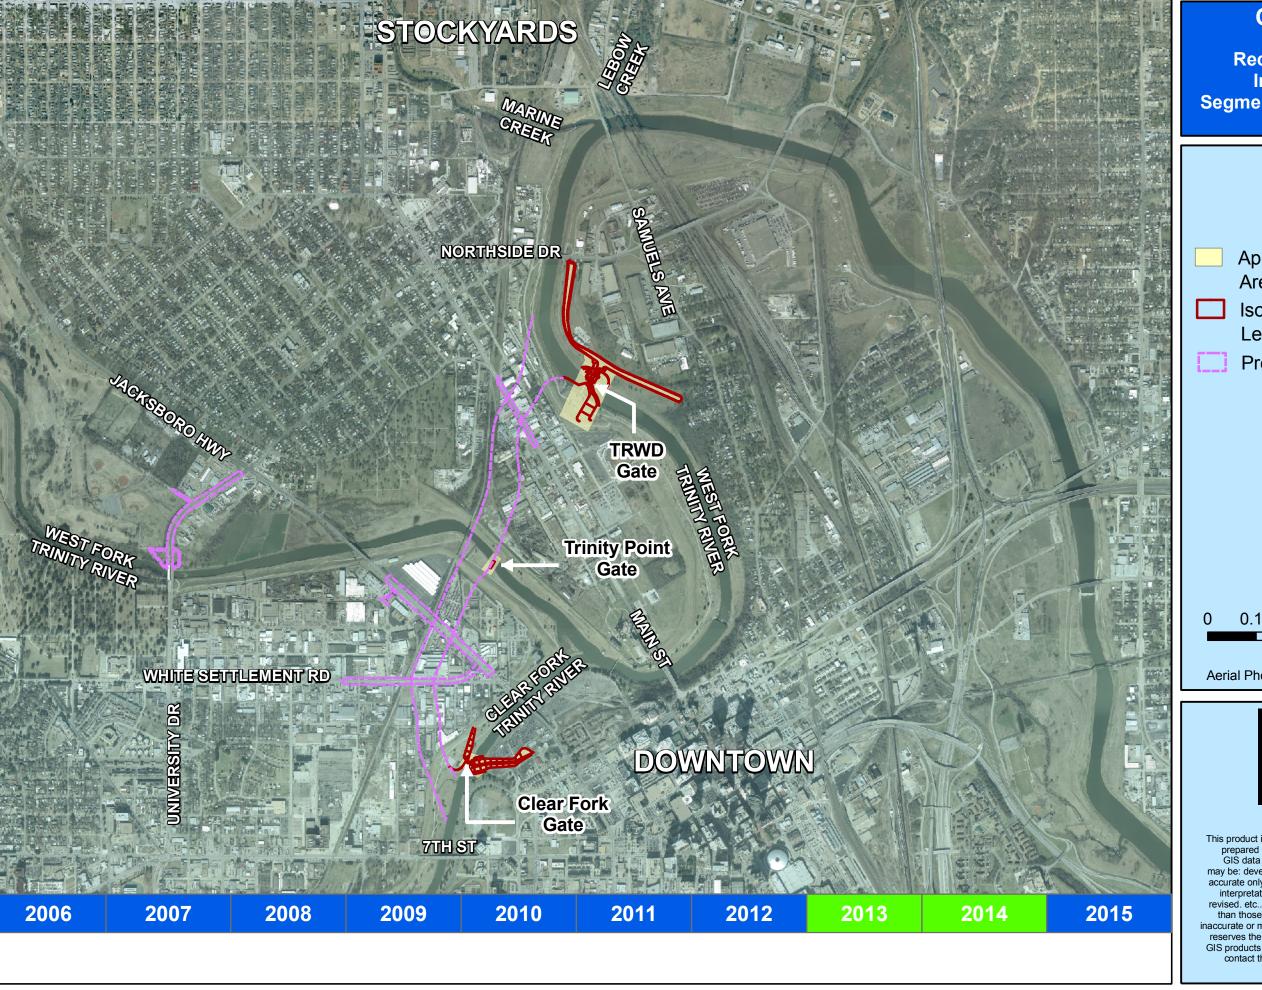

Central City
Figure 5-6.
Recommended Plan
Implementation
Segment 6 - Isolation Gates
and Levees

## Legend

- Approximate Construction Area
- Isolation Gates and Levees
- Previously Constructed

0.15 0.3

0.6 Miles

Aerial Photography Date: January 2003