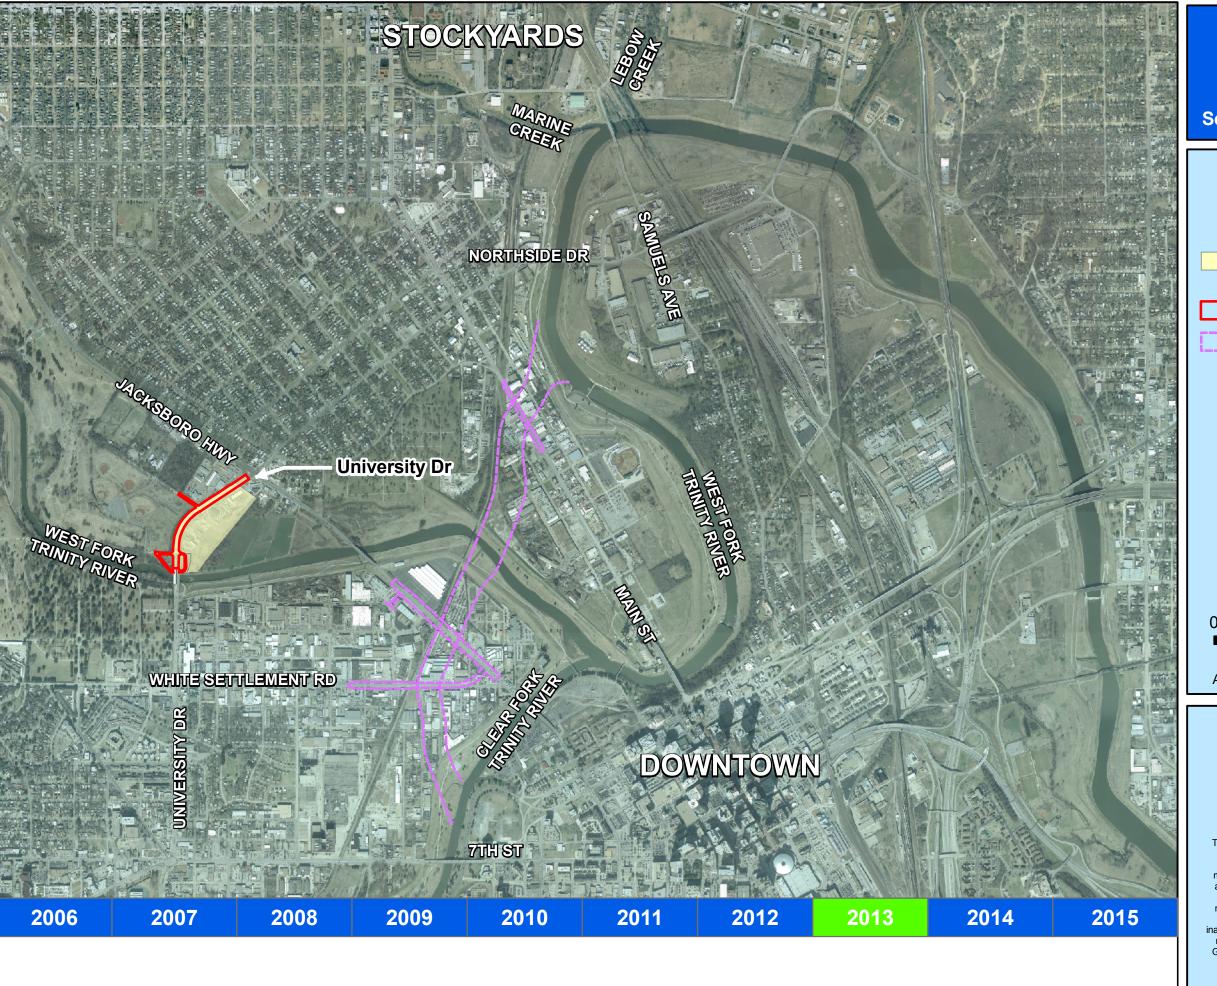

## **Central City**

Figure 5-5.
Recommended Plan
Implementation
Segment 5 - University Drive

- Approximate Construction Area
- Roadway Improvement
  - Previously Constructed

0.15 0.3

0.6 Miles

Aerial Photography Date: January 2003