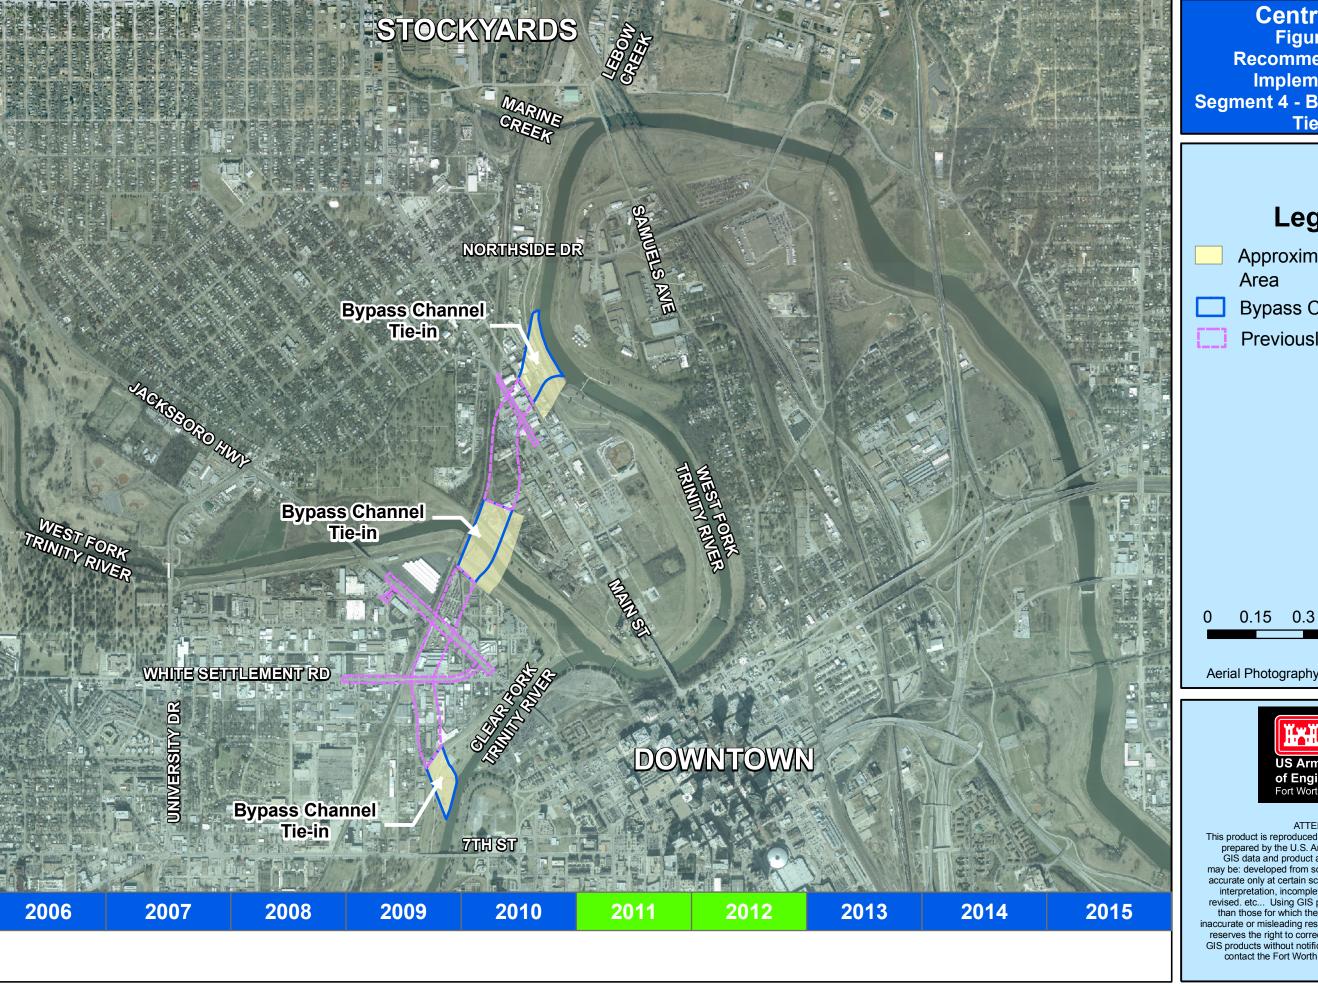

Central City Figure 5-4. **Recommended Plan Implementation Segment 4 - Bypass Channel** Tie-ins

## Legend

- **Approximate Construction**
- **Bypass Channel Tie-ins**
- **Previously Constructed**

0.6 ■Miles

Aerial Photography Date: January 2003