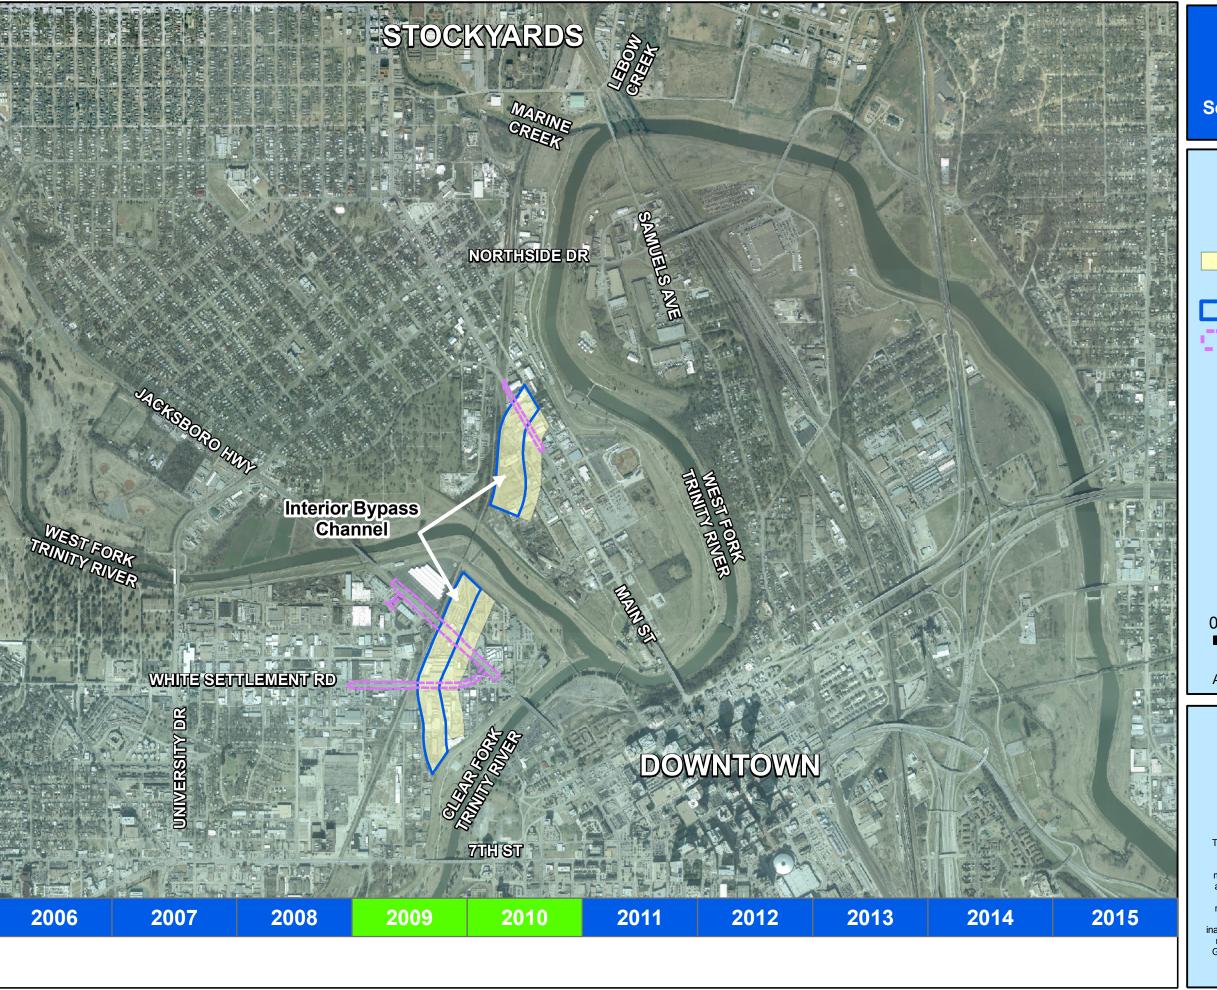

Central City
Figure 5-2.
Recommended Plan
Implementation
Segment 2 - Interior Bypass
Channel

- Approximate Construction Area
- Interior Bypass Channel
  Previously Constructed

0 0.15 0.3

0.6 Miles

Aerial Photography Date: January 2003