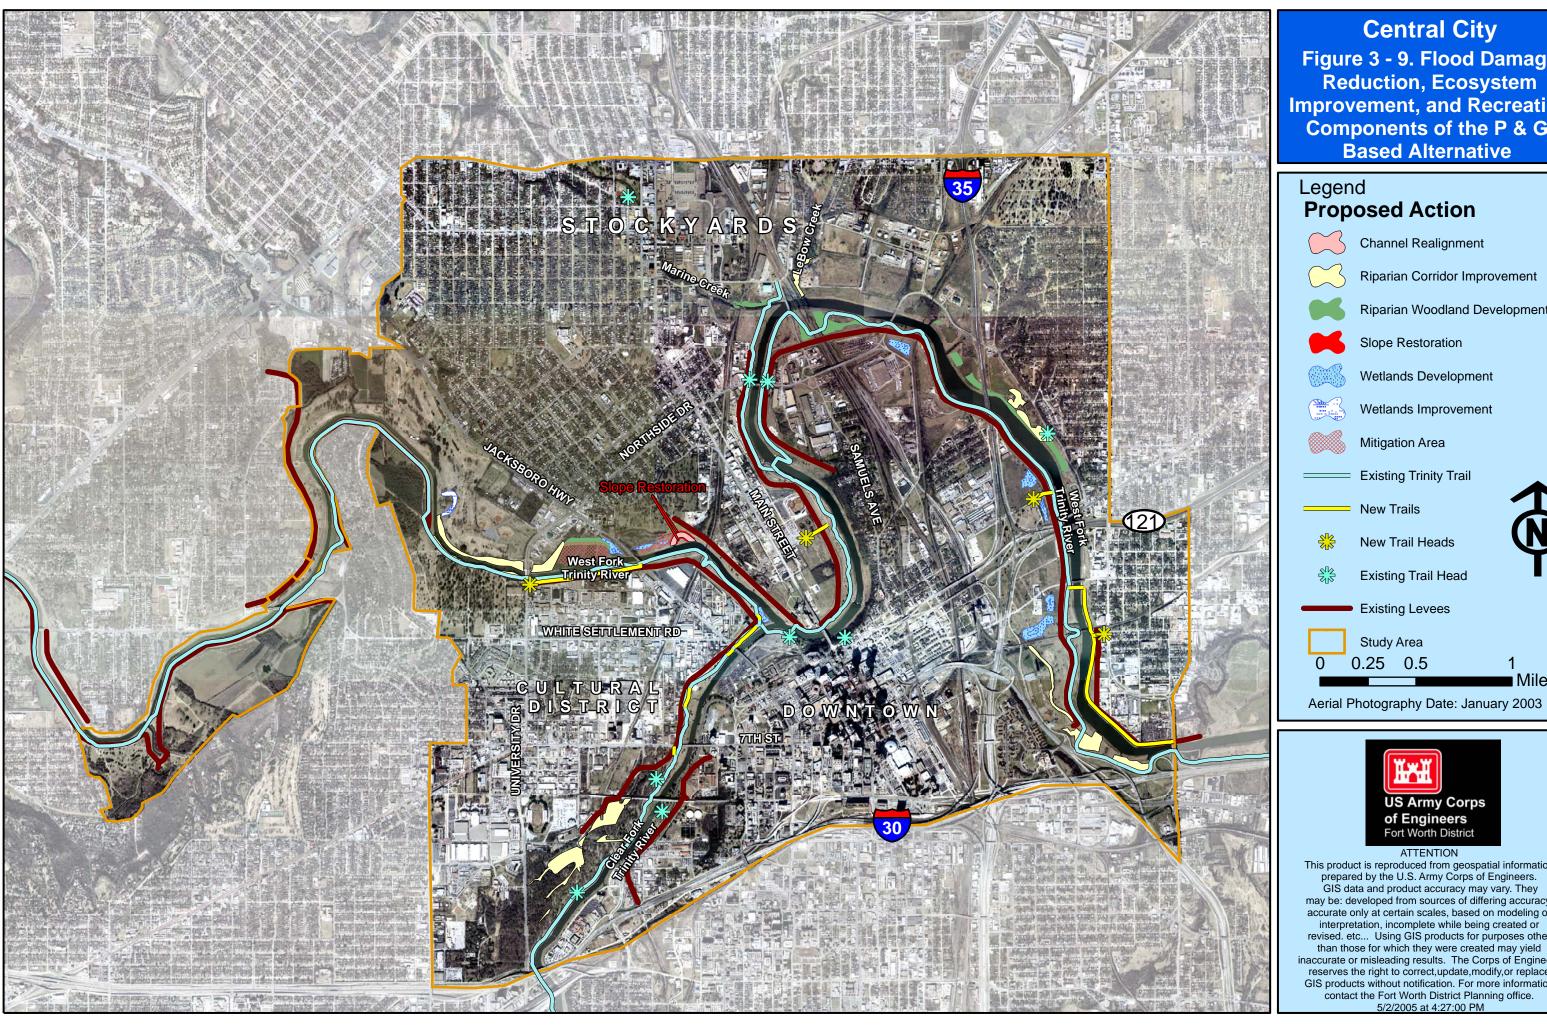

## **Central City**

Figure 3 - 9. Flood Damage Reduction, Ecosystem Improvement, and Recreation Components of the P & G **Based Alternative** 

■ Miles

Study Area 0.25 0.5

This product is reproduced from geospatial information prepared by the U.S. Army Corps of Engineers. GIS data and product accuracy may vary. They may be: developed from sources of differing accuracy, accurate only at certain scales, based on modeling or interpretation, incomplete while being created or revised. etc... Using GIS products for purposes other than those for which they were created may yield inaccurate or misleading results. The Corps of Engineers reserves the right to correct, update, modify, or replace GIS products without notification. For more information contact the Fort Worth District Planning office.
5/2/2005 at 4:27:00 PM