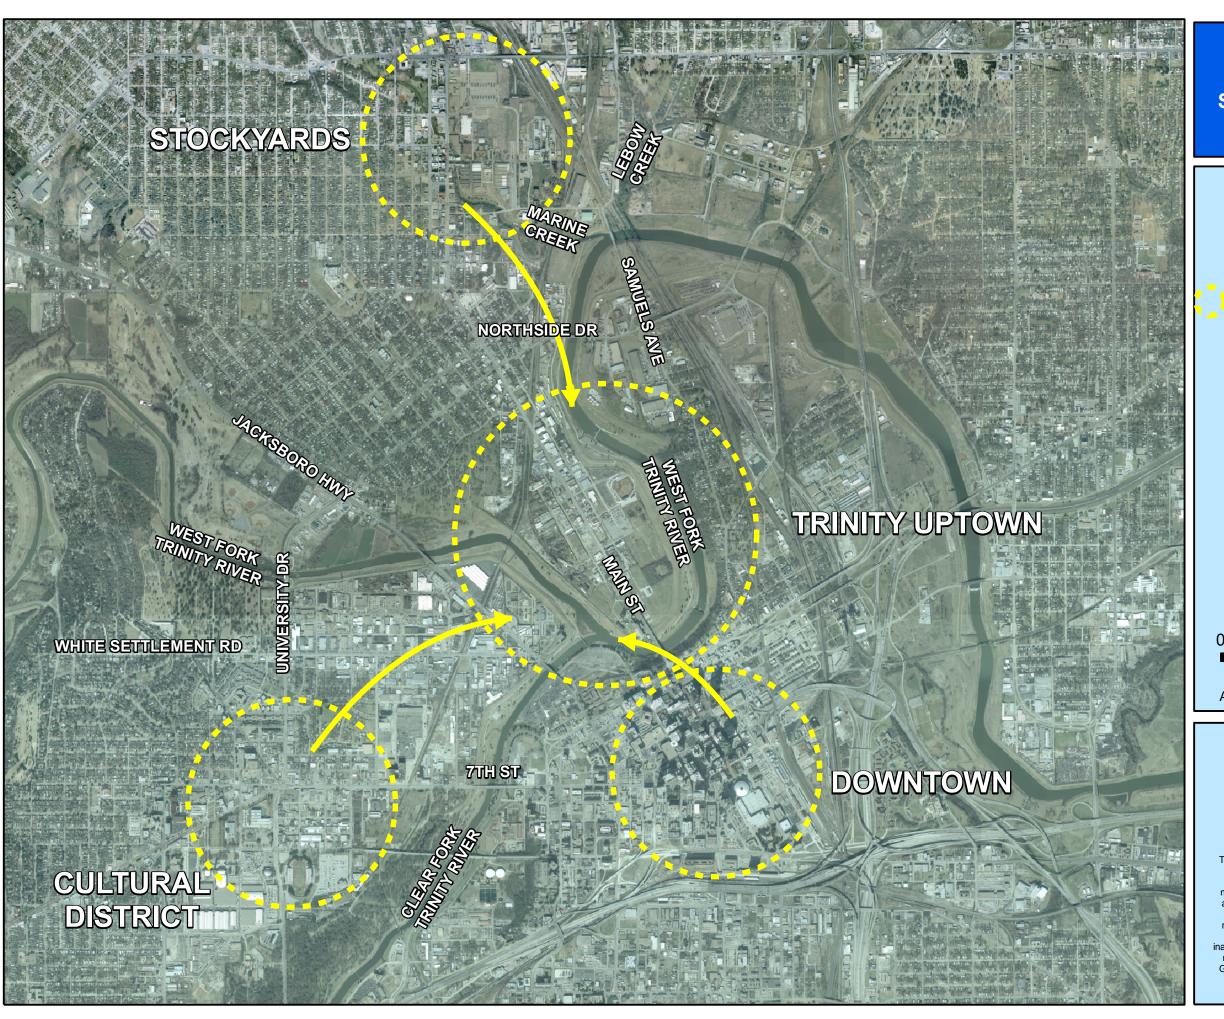

## **Central City**

Figure 3-3. Downtown, Stockyards, and Cultural District

## Legend

Central City/Trinity Uptown Linkage Areas

0.8

Miles

0.2 0.4

Aerial Photography Date: January 2003

ATTENTION

This product is reproduced from geospatial information prepared by the U.S. Army Corps of Engineers.
GIS data and product accuracy may vary. They may be: developed from sources of differing accuracy, accurate only at certain scales, based on modeling or interpretation, incomplete while being created or revised. etc... Using GIS products for purposes other than those for which they were created may yield inaccurate or misleading results. The Corps of Engineers reserves the right to correct,update,modify,or replace GIS products without notification. For more information contact the Fort Worth District Planning office.