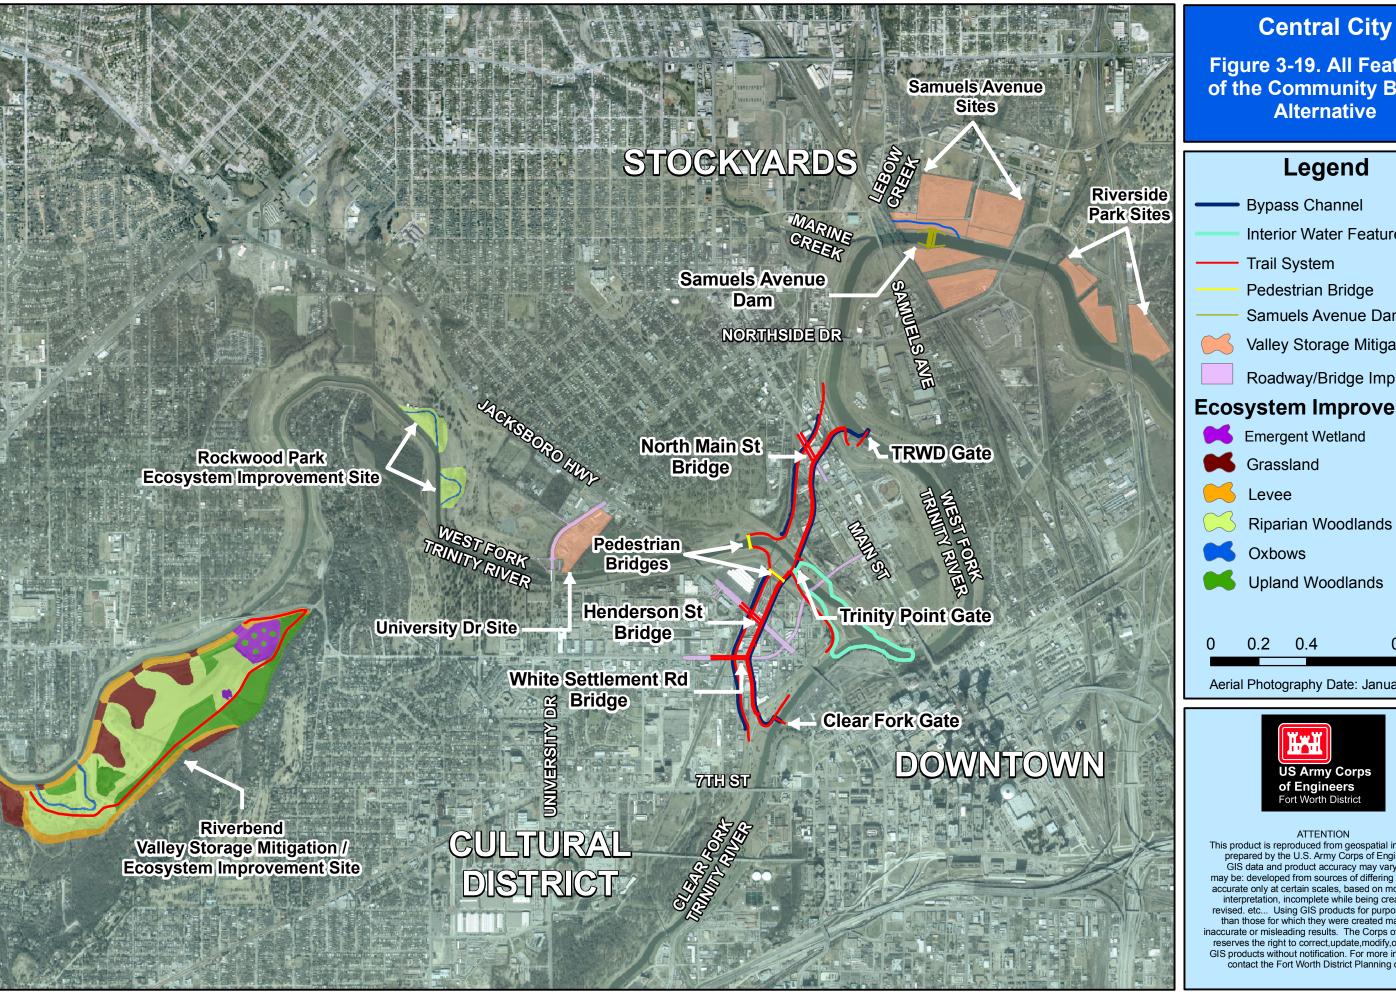

## **Central City**

Figure 3-19. All Features of the Community Based **Alternative** 

Interior Water Feature

Pedestrian Bridge

Samuels Avenue Dam

Valley Storage Mitigation Site

Roadway/Bridge Improvement

## **Ecosystem Improvements**

**Upland Woodlands** 

8.0 ■ Miles

Aerial Photography Date: January 2003

prepared by the U.S. Army Corps of Engineers. GIS data and product accuracy may vary. They may be: developed from sources of differing accuracy, accurate only at certain scales, based on modeling or interpretation, incomplete while being created or revised. etc... Using GIS products for purposes other than those for which they were created may yield inaccurate or misleading results. The Corps of Engineers reserves the right to correct,update,modify,or replace GIS products without notification. For more information contact the Fort Worth District Planning office.