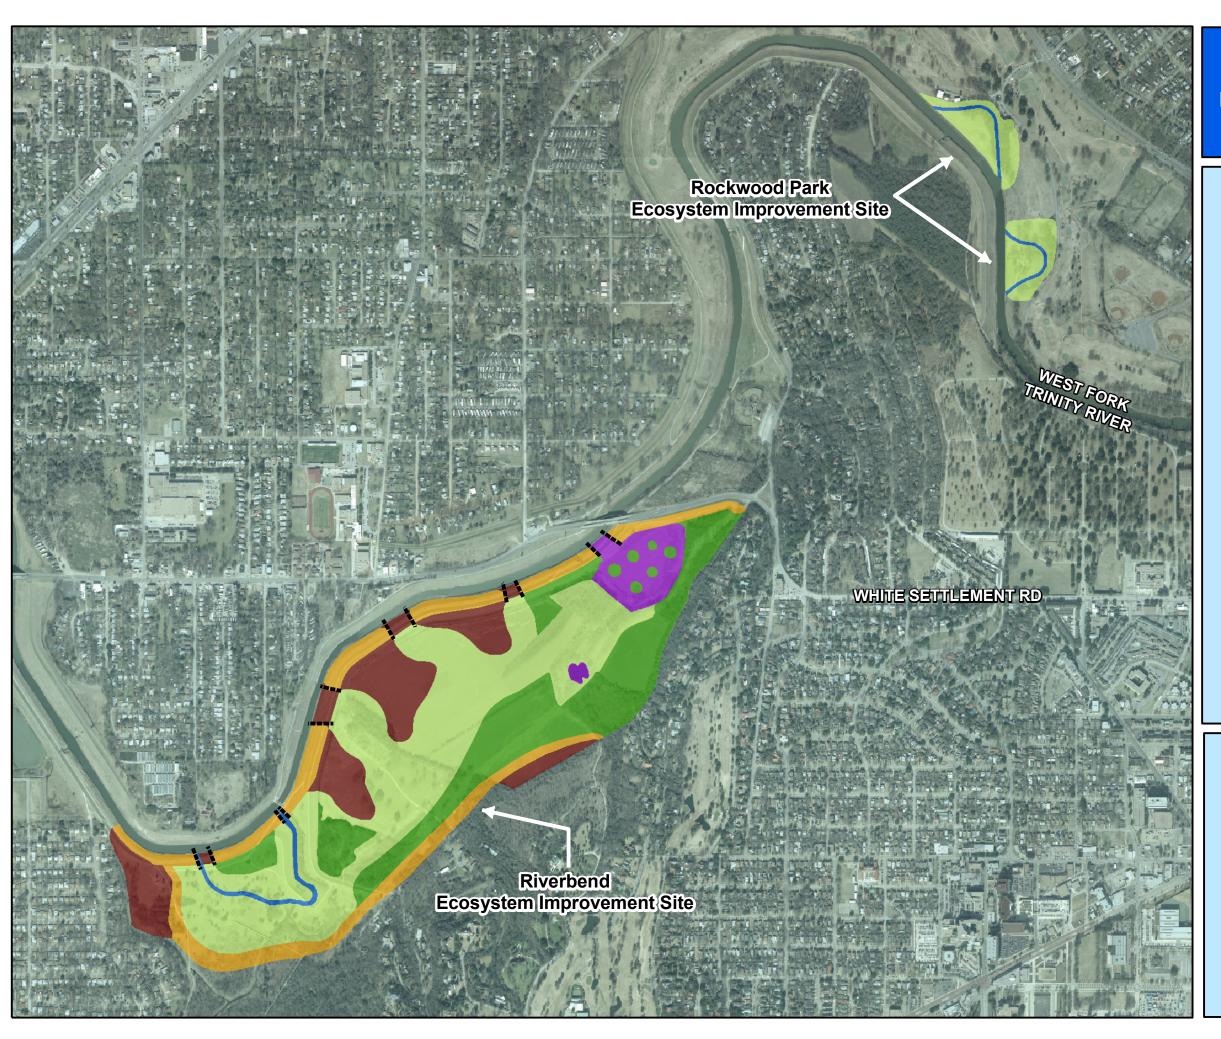

## **Central City**

Figure 3-17. Ecosystem Improvement Components of Community Based Alternative

## Legend

- ---- Break in Existing Levee
- **■** Grassland
- Levee
- Riparian Woodlands
- Oxbows
- Upland Woodlands

0.1 0.2 0.4

Aerial Photography Date: January 2003

ATTENTION

This product is reproduced from geospatial information prepared by the U.S. Army Corps of Engineers.
GIS data and product accuracy may vary. They may be: developed from sources of differing accuracy, accurate only at certain scales, based on modeling or interpretation, incomplete while being created or revised. etc... Using GIS products for purposes other than those for which they were created may yield inaccurate or misleading results. The Corps of Engineers reserves the right to correct, update, modify, or replace GIS products without notification. For more information contact the Fort Worth District Planning office.