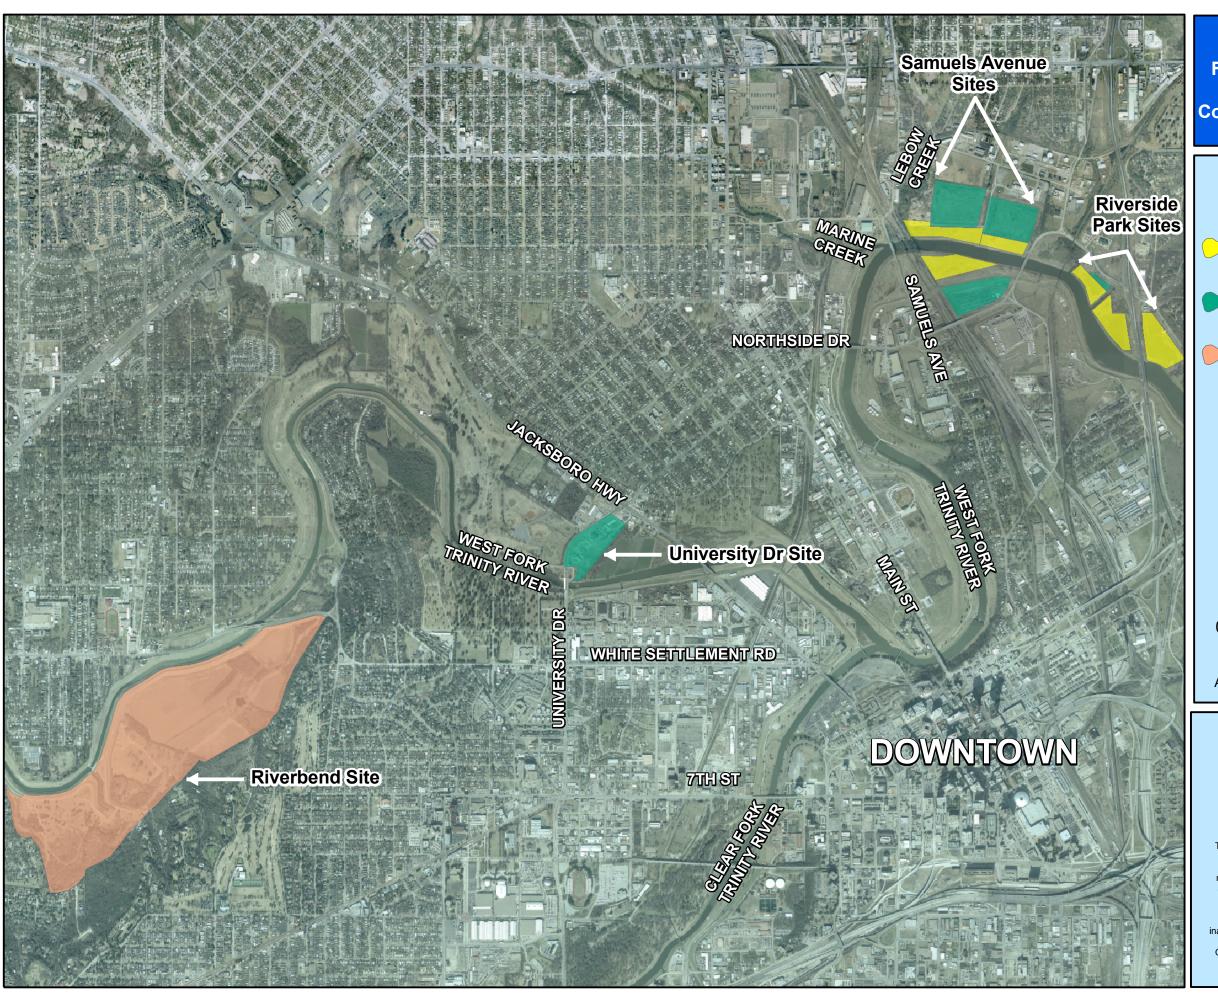

## **Central City**

Figure 3-13. Valley Storage Mitigation Sites for Community Based Alternative

## Legend

0 0.2 0.4 0.8 Miles

Aerial Photography Date: January 2003

## ATTENTION

This product is reproduced from geospatial information prepared by the U.S. Army Corps of Engineers. GIS data and product accuracy may vary. They may be: developed from sources of differing accuracy, accurate only at certain scales, based on modeling or interpretation, incomplete while being created or revised. etc... Using GIS products for purposes other than those for which they were created may yield inaccurate or misleading results. The Corps of Engineers reserves the right to correct, update, modify, or replace GIS products without notification. For more information contact the Fort Worth District Planning office.