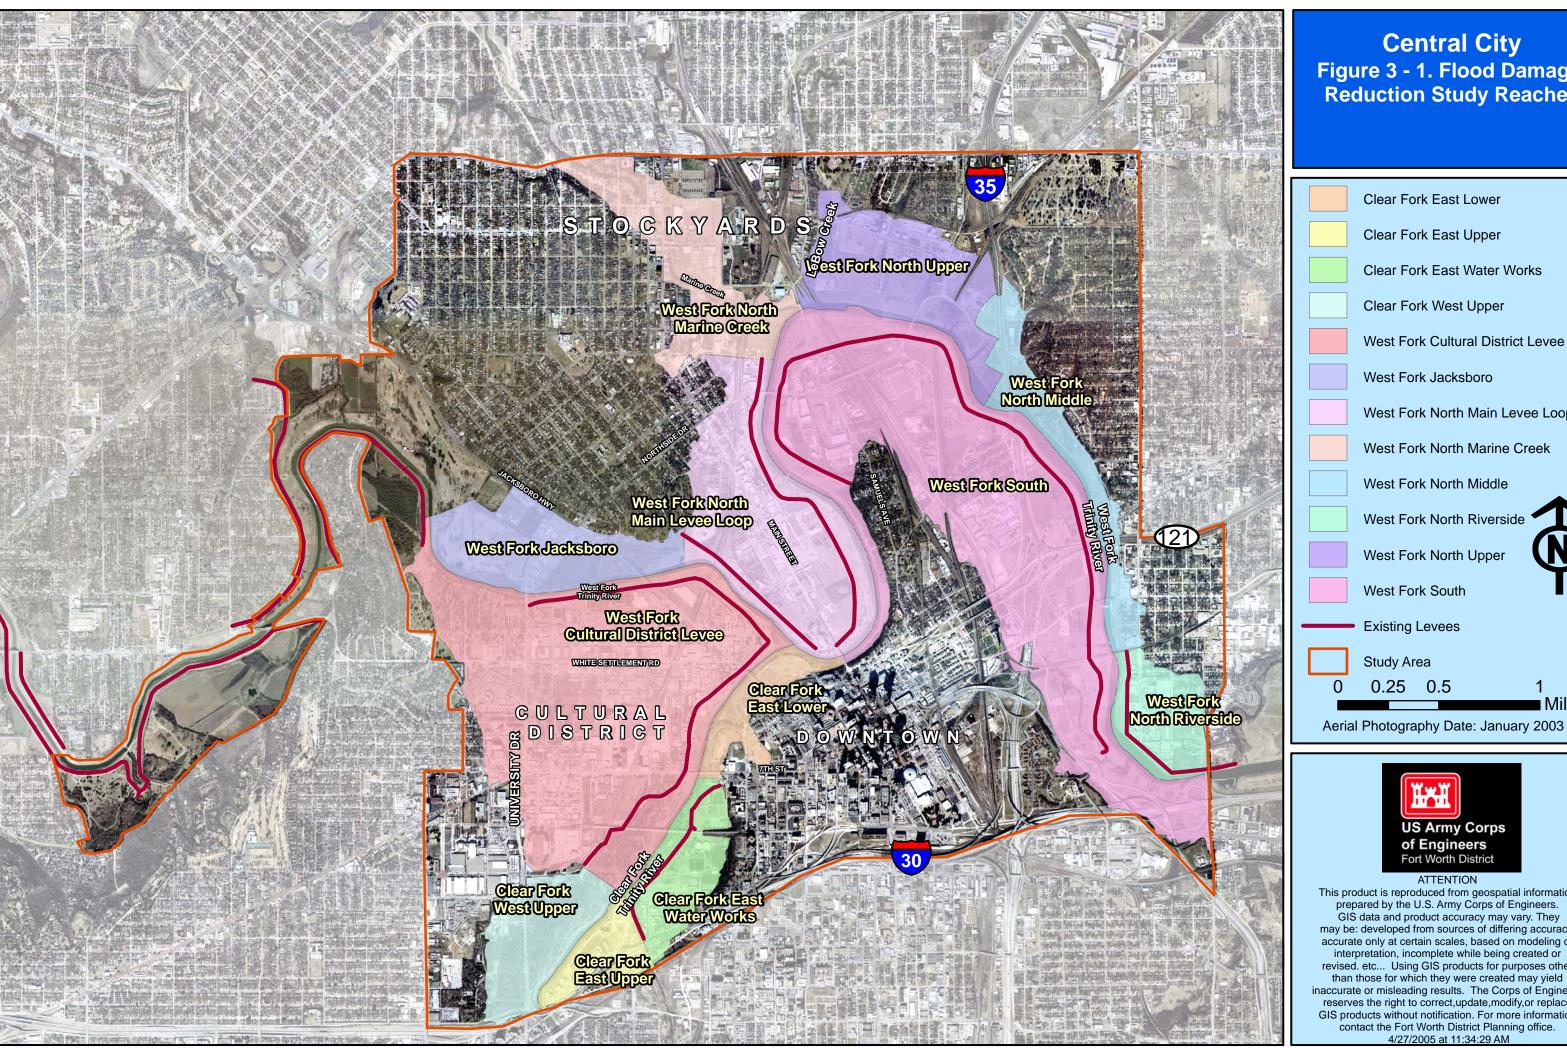

## **Central City** Figure 3 - 1. Flood Damage **Reduction Study Reaches**

This product is reproduced from geospatial information prepared by the U.S. Army Corps of Engineers. GIS data and product accuracy may vary. They may be: developed from sources of differing accuracy, accurate only at certain scales, based on modeling or interpretation, incomplete while being created or revised. etc... Using GIS products for purposes other than those for which they were created may yield inaccurate or misleading results. The Corps of Engineers reserves the right to correct, update, modify, or replace GIS products without notification. For more information contact the Fort Worth District Planning office. 4/27/2005 at 11:34:29 AM