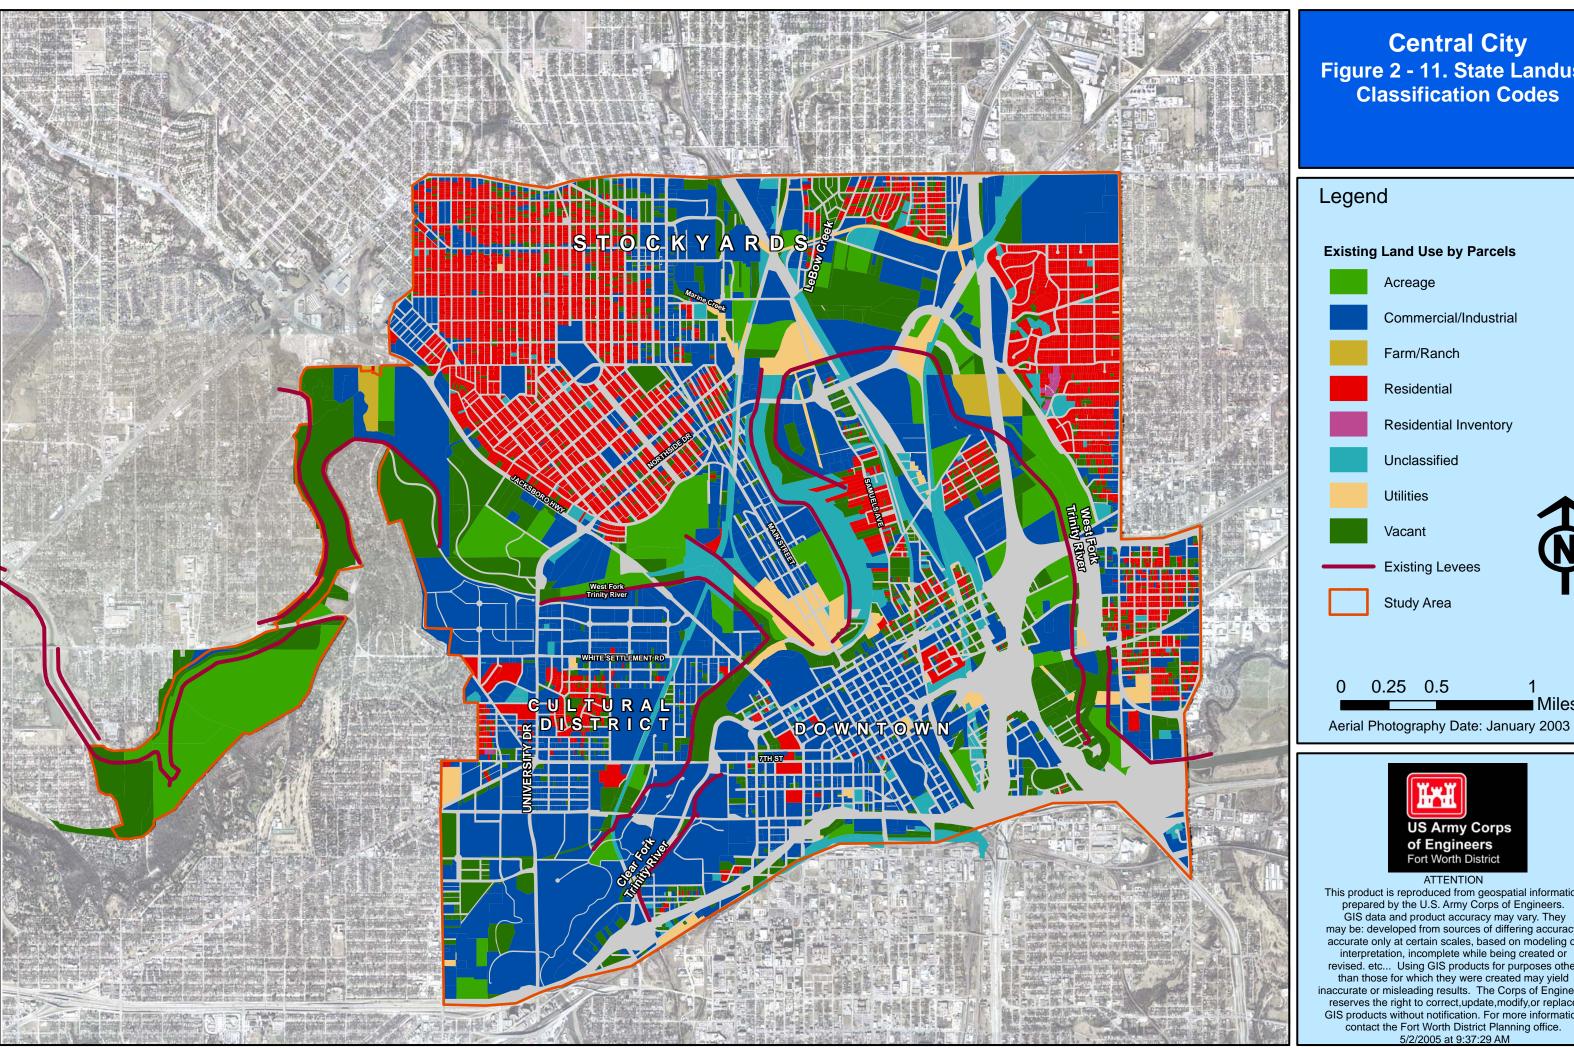

## **Central City** Figure 2 - 11. State Landuse Classification Codes





## ATTENTION

ATTENTION

This product is reproduced from geospatial information prepared by the U.S. Army Corps of Engineers.

GIS data and product accuracy may vary. They may be: developed from sources of differing accuracy, accurate only at certain scales, based on modeling or interpretation, incomplete while being created or revised. etc... Using GIS products for purposes other than those for which they were created may yield inaccurate or misleading results. The Corps of Engineers reserves the right to correct update modify or replace. reserves the right to correct, update, modify, or replace GIS products without notification. For more information contact the Fort Worth District Planning office. 5/2/2005 at 9: