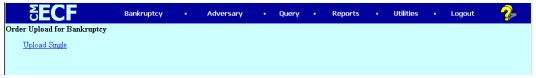

Figure 1

STEP 3 Click on <u>Upload Single</u>. (See figure 2)

Figure 2

STEP 4 Enter the Case Number and the Related document of the proposed order being uploaded, then Click Next. (See figure 3).

Figure 3