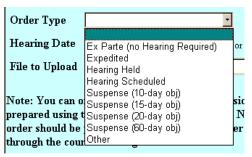

## STEP 5 The UPLOAD A SINGLE ORDER SCREEN appears. (See figure 4)

Figure 5

A. Select a type of order from the **Order Type** drop down box. (see figure 5)