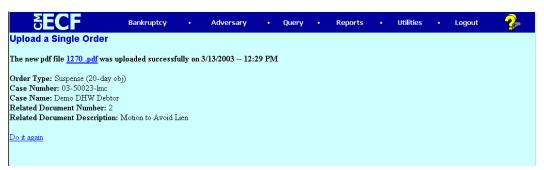

## CM/ECF DOCKETING PROCEDURE For Attorneys ORDER UPLOAD

Figure 6

- B. If a hearing date has been *held* on the pleading you filed or is *scheduled for future date*, enter data in the **Hearing Date** field.
- C. Browse and attach your order by clicking the Browse Button then Click Next.
- STEP 6 The Upload Successful screen appears and recounts the selections you made during the transaction. (See figure 7) If you made a mistake, please contact the clerk's office immediately. If you wish to continue to upload orders, click <u>Do it again</u>. If you have completed uploading orders, select another option from the CM/ECF MAIN MENU BAR or logout of the system.

Figure 7