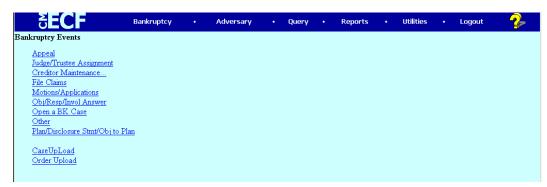

# CM/ECF DOCKETING PROCEDURE For Attorneys ORDER UPLOAD

This docketing procedure is completed as part of the proposed order upload of the CM/ECF Bankruptcy software for the Western District of Texas.

- STEP 1 Click on either the <u>Bankruptcy</u> or <u>Adversary</u> hypertext link on the CM/ECF MAIN MENU BAR.
- STEP 2 Click on Order Upload. (See figure 1)

Figure 1

STEP 3 Click on <u>Upload Single</u>. (See figure 2)

Figure 2

STEP 4 Enter the Case Number and the Related document of the proposed order being uploaded, then Click Next. (See figure 3).

Figure 3