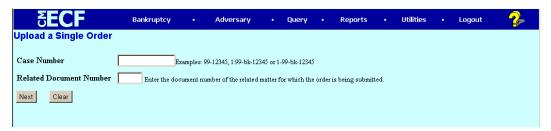

Figure 1

STEP 3 Click on <u>Upload Single</u>. (See figure 2)

Figure 2

STEP 4 Enter the Case Number and the Related document of the proposed order being uploaded, then Click Next. (See figure 3).

Figure 3