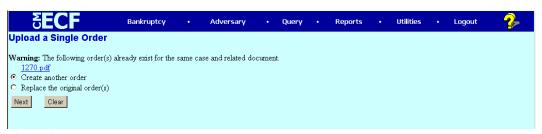

### CM/ECF DOCKETING PROCEDURE For Attorneys ORDER UPLOAD

NOTE:

If an order has already been uploaded for the underlying document you are attempting to submit a proposed order for, another screen will appear. (see figure 4) You will need to chose whether or not to replace the previously uploaded order. This would normally be the case, however there are instances when more than one order will relate to an underlying pleading such as Omnibus Objections to Claims, etc.

Figure 4