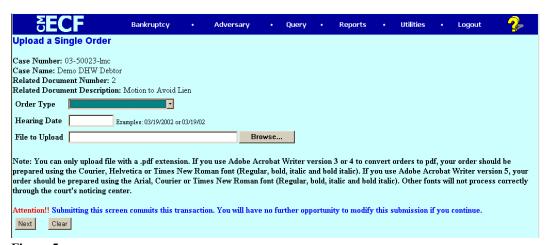

## STEP 5 The UPLOAD A SINGLE ORDER SCREEN appears. (See figure 4)

Figure 5

A. Select a type of order from the **Order Type** drop down box. (see figure 5)

## CM/ECF DOCKETING PROCEDURE For Attorneys ORDER UPLOAD

Figure 6

- B. If a hearing date has been *held* on the pleading you filed or is *scheduled for future date*, enter data in the **Hearing Date** field.
- C. Browse and attach your order by clicking the Browse Button then Click Next.
- STEP 6 The Upload Successful screen appears and recounts the selections you made during the transaction. (See figure 7) If you made a mistake, please contact the clerk's office immediately. If you wish to continue to upload orders, click <u>Do it again</u>. If you have completed uploading orders, select another option from the CM/ECF MAIN MENU BAR or logout of the system.