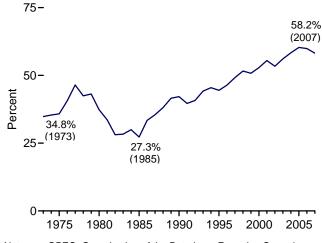

#### Section 11. International Petroleum

| 11.1 | World Crude Oil Production                       |     |
|------|--------------------------------------------------|-----|
|      | 11.1a OPEC Members                               | 148 |
|      | 11.1b Persian Gulf Nations, Non-OPEC, and World. | 149 |
| 11.2 | Petroleum Consumption in OECD Countries.         | 151 |
| 11.3 | Petroleum Stocks in OECD Countries.              | 153 |