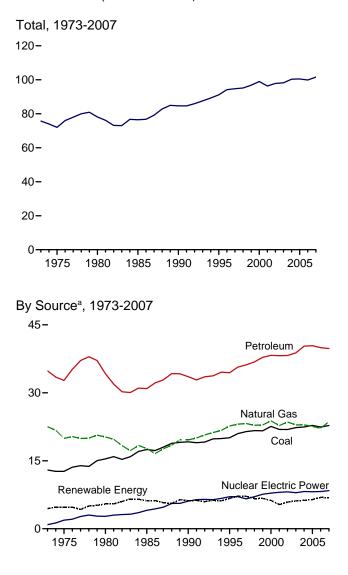

is the 50 States and the District of Columbia.

includes a small amount of refuse recovery. See Table 6.1.

<sup>c</sup> Includes lease condensate.
 <sup>d</sup> Natural gas plant liquids.

<sup>e</sup> Conventional hydroelectric power.

R=Revised. E=Estimate. NA=Not available. (s)=Less than 0.5 trillion Btu.

Notes: • See "Primary Energy Production" in Glossary. • Totals may not equal

Web Page: See http://www.eia.doe.gov/emeu/mer/overview.html for all available data beginning in 1973.

Sources: • Coal: Tables 6.1 and A5. • Natural Gas (Dry): Tables 4.1 and A4. • Crude Oil and Natural Gas Plant Liquids: Tables 3.1 and A2.

Nuclear Electric Power: Tables 7.2a and A6 ("Nuclear Plants" heat rate).
 Renewable Energy: Table 10.1.

#### Figure 1.3 Primary Energy Consumption (Quadrillion Btu)





100-



<sup>a</sup> Small quantities of net imports of coal coke and electricity are not shown. Note: Because vertical scales differ, graphs should not be compared.







Web Page: http://www.eia.doe.gov/emeu/mer/overview.html. Source: Table 1.3.

#### Table 1.3 Primary Energy Consumption by Source

(Quadrillion Btu)

|                          |                        | Fossil                      | Fuels                       |                        |                              |                                          |                     | Renewable           | e Energy <sup>a</sup> |                      |                      |                                      |
|--------------------------|------------------------|-----------------------------|-------------------------