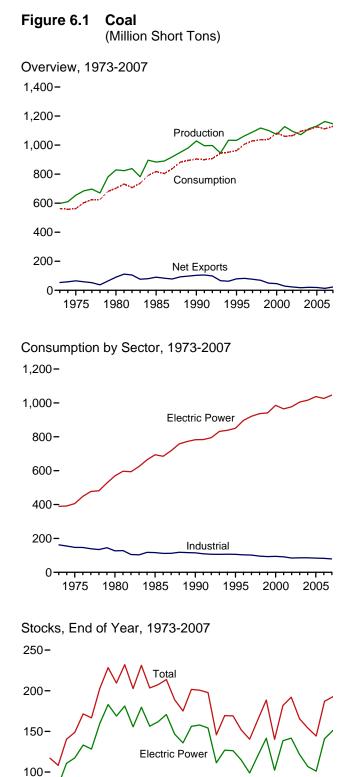

## Tables

| <b>Section</b><br>6.1<br>6.2<br>6.3                                                                           | 6. | Coal<br>Coal Overview.<br>Coal Consumption by Sector.<br>Coal Stocks by Sector.                                                                                                                                                                                                                                                                                                                                                                                                                                                                                                                                                                                                                                                                                                                                                                                                                                                                                                                                                                                          | . 82                                                                                                                       |
|---------------------------------------------------------------------------------------------------------------|----|--------------------------------------------------------------------------------------------------------------------------------------------------------------------------------------------------------------------------------------------------------------------------------------------------------------------------------------------------------------------------------------------------------------------------------------------------------------------------------------------------------------------------------------------------------------------------------------------------------------------------------------------------------------------------------------------------------------------------------------------------------------------------------------------------------------------------------------------------------------------------------------------------------------------------------------------------------------------------------------------------------------------------------------------------------------------------|----------------------------------------------------------------------------------------------------------------------------|
| Section<br>7.1                                                                                                | 7. | Electricity Electricity Overview                                                                                                                                                                                                                                                                                                                                                                                                                                                                                                                                                                                                                                                                                                                                                                                                                                                                                                                                                                                                                                         | 91                                                                                                                         |
| 7.2                                                                                                           |    | Electricity Net Generation                                                                                                                                                                                                                                                                                                                                                                                                                                                                                                                                                                                                                                                                                                                                                                                                                                                                                                                                                                                                                                               | . 71                                                                                                                       |
|                                                                                                               |    | 7.2a Total (All Sectors).                                                                                                                                                                                                                                                                                                                                                                                                                                                                                                                                                                                                                                                                                                                                                                                                                                                                                                                                                                                                                                                | . 93                                                                                                                       |
|                                                                                                               |    | 7.2b Electric Power Sector.                                                                                                                                                                                                                                                                                                                                                                                                                                                                                                                                                                                                                                                                                                                                                                                                                                                                                                                                                                                                                                              |                                                                                                                            |
|                                                                                                               |    | 7.2c Commercial and Industrial Sectors.                                                                                                                                                                                                                                                                                                                                                                                                                                                                                                                                                                                                                                                                                                                                                                                                                                                                                                                                                                                                                                  | . 95                                                                                                                       |
| 7.3                                                                                                           |    | Consumption of Combustible Fuels for Electricity Generation                                                                                                                                                                                                                                                                                                                                                                                                                                                                                                                                                                                                                                                                                                                                                                                                                                                                                                                                                                                                              |                                                                                                                            |
|                                                                                                               |    | 7.3a Total (All Sectors).                                                                                                                                                                                                                                                                                                                                                                                                                                                                                                                                                                                                                                                                                                                                                                                                                                                                                                                                                                                                                                                | . 97                                                                                                                       |
|                                                                                                               |    | 7.3b Electric Power Sector.                                                                                                                                                                                                                                                                                                                                                                                                                                                                                                                                                                                                                                                                                                                                                                                                                                                                                                                                                                                                                                              |                                                                                                                            |
|                                                                                                               |    | 7.3c Commercial and Industrial Sectors (Selected Fuels).                                                                                                                                                                                                                                                                                                                                                                                                                                                                                                                                                                                                                                                                                                                                                                                                                                                                                                                                                                                                                 | . 99                                                                                                                       |
| 7.4                                                                                                           |    | Consumption of Combustible Fuels for Electricity Generation and Useful Thermal Output                                                                                                                                                                                                                                                                                                                                                                                                                                                                                                                                                                                                                                                                                                                                                                                                                                                                                                                                                                                    |                                                                                                                            |
|                                                                                                               |    | 7.4a Total (All Sectors).                                                                                                                                                                                                                                                                                                                                                                                                                                                                                                                                                                                                                                                                                                                                                                                                                                                                                                                                                                                                                                                |                                                                                                                            |
|                                                                                                               |    | 7.4b Electric Power Sector.                                                                                                                                                                                                                                                                                                                                                                                                                                                                                                                                                                                                                                                                                                                                                                                                                                                                                                                                                                                                                                              |                                                                                                                            |
| 7.5                                                                                                           |    | 7.4c Commercial and Industrial Sectors (Selected Fuels)                                                                                                                                                                                                                                                                                                                                                                                                                                                                                                                                                                                                                                                                                                                                                                                                                                                                                                                                                                                                                  | 103                                                                                                                        |
| 7.6                                                                                                           |    | Electricity End Use.                                                                                                                                                                                                                                                                                                                                                                                                                                                                                                                                                                                                                                                                                                                                                                                                                                                                                                                                                                                                                                                     |                                                                                                                            |
| 7.0                                                                                                           |    |                                                                                                                                                                                                                                                                                                                                                                                                                                                                                                                                                                                                                                                                                                                                                                                                                                                                                                                                                                                                                                                                          | 107                                                                                                                        |
| Section                                                                                                       | Q  | Nuclear Energy                                                                                                                                                                                                                                                                                                                                                                                                                                                                                                                                                                                                                                                                                                                                                                                                                                                                                                                                                                                                                                                           |                                                                                                                            |
| 8.1                                                                                                           | 0. | Nuclear Energy Overview.                                                                                                                                                                                                                                                                                                                                                                                                                                                                                                                                                                                                                                                                                                                                                                                                                                                                                                                                                                                                                                                 | 113                                                                                                                        |
| 011                                                                                                           |    |                                                                                                                                                                                                                                                                                                                                                                                                                                                                                                                                                                                                                                                                                                                                                                                                                                                                                                                                                                                                                                                                          | 110                                                                                                                        |
|                                                                                                               |    |                                                                                                                                                                                                                                                                                                                                                                                                                                                                                                                                                                                                                                                                                                                                                                                                                                                                                                                                                                                                                                                                          |                                                                                                                            |
| Section                                                                                                       | 9. | Energy Prices                                                                                                                                                                                                                                                                                                                                                                                                                                                                                                                                                                                                                                                                                                                                                                                                                                                                                                                                                                                                                                                            |                                                                                                                            |
| Section<br>9.1                                                                                                | 9. | Energy Prices Crude Oil Price Summary                                                                                                                                                                                                                                                                                                                                                                                                                                                                                                                                                                                                                                                                                                                                                                                                                                                                                                                                                                                                                                    | 117                                                                                                                        |
|                                                                                                               | 9. |                                                                                                                                                                                                                                                                                                                                                                                                                                                                                                                                                                                                                                                                                                                                                                                                                                                                                                                                                                                                                                                                          |                                                                                                                            |
| 9.1                                                                                                           | 9. | Crude Oil Price Summary<br>F.O.B. Costs of Crude Oil Imports From Selected Countries                                                                                                                                                                                                                                                                                                                                                                                                                                                                                                                                                                                                                                                                                                                                                                                                                                                                                                                                                                                     | 118<br>119                                                                                                                 |
| 9.1<br>9.2<br>9.3<br>9.4                                                                                      | 9. | Crude Oil Price Summary.<br>F.O.B. Costs of Crude Oil Imports From Selected Countries.<br>Landed Costs of Crude Oil Imports From Selected Countries.<br>Motor Gasoline Retail Prices, U.S. City Average.                                                                                                                                                                                                                                                                                                                                                                                                                                                                                                                                                                                                                                                                                                                                                                                                                                                                 | 118<br>119<br>120                                                                                                          |
| 9.1<br>9.2<br>9.3<br>9.4<br>9.5                                                                               | 9. | Crude Oil Price Summary.<br>F.O.B. Costs of Crude Oil Imports From Selected Countries.<br>Landed Costs of Crude Oil Imports From Selected Countries.<br>Motor Gasoline Retail Prices, U.S. City Average.<br>Refiner Prices of Residual Fuel Oil.                                                                                                                                                                                                                                                                                                                                                                                                                                                                                                                                                                                                                                                                                                                                                                                                                         | 118<br>119<br>120<br>121                                                                                                   |
| 9.1<br>9.2<br>9.3<br>9.4<br>9.5<br>9.6                                                                        | 9. | Crude Oil Price Summary.<br>F.O.B. Costs of Crude Oil Imports From Selected Countries.<br>Landed Costs of Crude Oil Imports From Selected Countries.<br>Motor Gasoline Retail Prices, U.S. City Average.<br>Refiner Prices of Residual Fuel Oil.<br>Refiner Prices of Petroleum Products for Resale.                                                                                                                                                                                                                                                                                                                                                                                                                                                                                                                                                                                                                                                                                                                                                                     | 118<br>119<br>120<br>121<br>122                                                                                            |
| 9.1<br>9.2<br>9.3<br>9.4<br>9.5<br>9.6<br>9.7                                                                 | 9. | Crude Oil Price Summary                                                                                                                                                                                                                                                                                                                                                                                                                                                                                                                                                                                                                                                                                                                                                                                                                                                                                                                                                                                                                                                  | 118<br>119<br>120<br>121<br>122                                                                                            |
| 9.1<br>9.2<br>9.3<br>9.4<br>9.5<br>9.6                                                                        | 9. | Crude Oil Price Summary.<br>F.O.B. Costs of Crude Oil Imports From Selected Countries.<br>Landed Costs of Crude Oil Imports From Selected Countries.<br>Motor Gasoline Retail Prices, U.S. City Average.<br>Refiner Prices of Residual Fuel Oil.<br>Refiner Prices of Petroleum Products for Resale.<br>Refiner Prices of Petroleum Products to End Users.<br>No. 2 Distillate Prices to Residences                                                                                                                                                                                                                                                                                                                                                                                                                                                                                                                                                                                                                                                                      | 118<br>119<br>120<br>121<br>122<br>123                                                                                     |
| 9.1<br>9.2<br>9.3<br>9.4<br>9.5<br>9.6<br>9.7                                                                 | 9. | Crude Oil Price Summary.<br>F.O.B. Costs of Crude Oil Imports From Selected Countries.<br>Landed Costs of Crude Oil Imports From Selected Countries.<br>Motor Gasoline Retail Prices, U.S. City Average.<br>Refiner Prices of Residual Fuel Oil.<br>Refiner Prices of Petroleum Products for Resale.<br>Refiner Prices of Petroleum Products to End Users.<br>No. 2 Distillate Prices to Residences<br>9.8a Northeastern States.                                                                                                                                                                                                                                                                                                                                                                                                                                                                                                                                                                                                                                         | 118<br>119<br>120<br>121<br>122<br>123<br>124                                                                              |
| 9.1<br>9.2<br>9.3<br>9.4<br>9.5<br>9.6<br>9.7                                                                 | 9. | Crude Oil Price Summary.<br>F.O.B. Costs of Crude Oil Imports From Selected Countries.<br>Landed Costs of Crude Oil Imports From Selected Countries.<br>Motor Gasoline Retail Prices, U.S. City Average.<br>Refiner Prices of Residual Fuel Oil.<br>Refiner Prices of Petroleum Products for Resale.<br>Refiner Prices of Petroleum Products to End Users.<br>No. 2 Distillate Prices to Residences<br>9.8a Northeastern States.<br>9.8b Selected South Atlantic and Midwestern States.                                                                                                                                                                                                                                                                                                                                                                                                                                                                                                                                                                                  | 118<br>119<br>120<br>121<br>122<br>123<br>124<br>125                                                                       |
| 9.1<br>9.2<br>9.3<br>9.4<br>9.5<br>9.6<br>9.7<br>9.8                                                          | 9. | Crude Oil Price Summary.<br>F.O.B. Costs of Crude Oil Imports From Selected Countries.<br>Landed Costs of Crude Oil Imports From Selected Countries.<br>Motor Gasoline Retail Prices, U.S. City Average.<br>Refiner Prices of Residual Fuel Oil.<br>Refiner Prices of Petroleum Products for Resale.<br>Refiner Prices of Petroleum Products to End Users.<br>No. 2 Distillate Prices to Residences<br>9.8a Northeastern States.<br>9.8b Selected South Atlantic and Midwestern States.<br>9.8c Selected Western States and U.S. Average.                                                                                                                                                                                                                                                                                                                                                                                                                                                                                                                                | 118<br>119<br>120<br>121<br>122<br>123<br>124<br>125<br>126                                                                |
| 9.1<br>9.2<br>9.3<br>9.4<br>9.5<br>9.6<br>9.7<br>9.8                                                          | 9. | Crude Oil Price Summary.<br>F.O.B. Costs of Crude Oil Imports From Selected Countries.<br>Landed Costs of Crude Oil Imports From Selected Countries.<br>Motor Gasoline Retail Prices, U.S. City Average.<br>Refiner Prices of Residual Fuel Oil.<br>Refiner Prices of Petroleum Products for Resale.<br>Refiner Prices of Petroleum Products to End Users.<br>No. 2 Distillate Prices to Residences<br>9.8a Northeastern States.<br>9.8b Selected South Atlantic and Midwestern States.<br>9.8c Selected Western States and U.S. Average.<br>Average Retail Prices of Electricity.                                                                                                                                                                                                                                                                                                                                                                                                                                                                                       | 118<br>119<br>120<br>121<br>122<br>123<br>124<br>125<br>126<br>128                                                         |
| 9.1<br>9.2<br>9.3<br>9.4<br>9.5<br>9.6<br>9.7<br>9.8<br>9.9<br>9.9                                            | 9. | Crude Oil Price Summary.<br>F.O.B. Costs of Crude Oil Imports From Selected Countries.<br>Landed Costs of Crude Oil Imports From Selected Countries.<br>Motor Gasoline Retail Prices, U.S. City Average.<br>Refiner Prices of Residual Fuel Oil.<br>Refiner Prices of Petroleum Products for Resale.<br>Refiner Prices of Petroleum Products to End Users.<br>No. 2 Distillate Prices to Residences<br>9.8a Northeastern States.<br>9.8b Selected South Atlantic and Midwestern States.<br>9.8c Selected Western States and U.S. Average.<br>Average Retail Prices of Electricity.<br>Cost of Fossil-Fuel Receipts at Electric Generating Plants.                                                                                                                                                                                                                                                                                                                                                                                                                        | 118<br>119<br>120<br>121<br>122<br>123<br>124<br>125<br>126<br>128<br>129                                                  |
| 9.1<br>9.2<br>9.3<br>9.4<br>9.5<br>9.6<br>9.7<br>9.8                                                          | 9. | Crude Oil Price Summary.<br>F.O.B. Costs of Crude Oil Imports From Selected Countries.<br>Landed Costs of Crude Oil Imports From Selected Countries.<br>Motor Gasoline Retail Prices, U.S. City Average.<br>Refiner Prices of Residual Fuel Oil.<br>Refiner Prices of Petroleum Products for Resale.<br>Refiner Prices of Petroleum Products to End Users.<br>No. 2 Distillate Prices to Residences<br>9.8a Northeastern States.<br>9.8b Selected South Atlantic and Midwestern States.<br>9.8c Selected Western States and U.S. Average.<br>Average Retail Prices of Electricity.                                                                                                                                                                                                                                                                                                                                                                                                                                                                                       | 118<br>119<br>120<br>121<br>122<br>123<br>124<br>125<br>126<br>128<br>129                                                  |
| 9.1<br>9.2<br>9.3<br>9.4<br>9.5<br>9.6<br>9.7<br>9.8<br>9.9<br>9.10<br>9.11                                   |    | Crude Oil Price Summary.<br>F.O.B. Costs of Crude Oil Imports From Selected Countries.<br>Landed Costs of Crude Oil Imports From Selected Countries.<br>Motor Gasoline Retail Prices, U.S. City Average.<br>Refiner Prices of Residual Fuel Oil.<br>Refiner Prices of Petroleum Products for Resale.<br>Refiner Prices of Petroleum Products to End Users.<br>No. 2 Distillate Prices to Residences<br>9.8a Northeastern States.<br>9.8b Selected South Atlantic and Midwestern States.<br>9.8c Selected Western States and U.S. Average.<br>Average Retail Prices of Electricity.<br>Cost of Fossil-Fuel Receipts at Electric Generating Plants.<br>Natural Gas Prices.                                                                                                                                                                                                                                                                                                                                                                                                 | 118<br>119<br>120<br>121<br>122<br>123<br>124<br>125<br>126<br>128<br>129                                                  |
| 9.1<br>9.2<br>9.3<br>9.4<br>9.5<br>9.6<br>9.7<br>9.8<br>9.9<br>9.9                                            |    | Crude Oil Price Summary.<br>F.O.B. Costs of Crude Oil Imports From Selected Countries.<br>Landed Costs of Crude Oil Imports From Selected Countries.<br>Motor Gasoline Retail Prices, U.S. City Average.<br>Refiner Prices of Residual Fuel Oil.<br>Refiner Prices of Petroleum Products for Resale.<br>Refiner Prices of Petroleum Products to End Users.<br>No. 2 Distillate Prices to Residences<br>9.8a Northeastern States.<br>9.8b Selected South Atlantic and Midwestern States.<br>9.8c Selected Western States and U.S. Average.<br>Average Retail Prices of Electricity.<br>Cost of Fossil-Fuel Receipts at Electric Generating Plants.<br>Natural Gas Prices.<br><b>Renewable Energy</b>                                                                                                                                                                                                                                                                                                                                                                      | 118<br>119<br>120<br>121<br>122<br>123<br>124<br>125<br>126<br>128<br>129<br>131                                           |
| 9.1<br>9.2<br>9.3<br>9.4<br>9.5<br>9.6<br>9.7<br>9.8<br>9.9<br>9.10<br>9.11<br><b>Section</b>                 |    | Crude Oil Price Summary.<br>F.O.B. Costs of Crude Oil Imports From Selected Countries.<br>Landed Costs of Crude Oil Imports From Selected Countries.<br>Motor Gasoline Retail Prices, U.S. City Average.<br>Refiner Prices of Residual Fuel Oil.<br>Refiner Prices of Petroleum Products for Resale.<br>Refiner Prices of Petroleum Products to End Users.<br>No. 2 Distillate Prices to Residences<br>9.8a Northeastern States.<br>9.8b Selected South Atlantic and Midwestern States.<br>9.8c Selected Western States and U.S. Average.<br>Average Retail Prices of Electricity.<br>Cost of Fossil-Fuel Receipts at Electric Generating Plants.<br>Natural Gas Prices.                                                                                                                                                                                                                                                                                                                                                                                                 | 118<br>119<br>120<br>121<br>122<br>123<br>124<br>125<br>126<br>128<br>129<br>131                                           |
| 9.1<br>9.2<br>9.3<br>9.4<br>9.5<br>9.6<br>9.7<br>9.8<br>9.9<br>9.10<br>9.11<br><b>Section</b><br>10.1         |    | Crude Oil Price Summary                                                                                                                                                                                                                                                                                                                                                                                                                                                                                                                                                                                                                                                                                                                                                                                                                                                                                                                                                                                                                                                  | 118<br>119<br>120<br>121<br>122<br>123<br>124<br>125<br>126<br>128<br>129<br>131                                           |
| 9.1<br>9.2<br>9.3<br>9.4<br>9.5<br>9.6<br>9.7<br>9.8<br>9.9<br>9.10<br>9.11<br><b>Section</b><br>10.1         |    | Crude Oil Price Summary                                                                                                                                                                                                                                                                                                                                                                                                                                                                                                                                                                                                                                                                                                                                                                                                                                                                                                                                                                                                                                                  | 118<br>119<br>120<br>121<br>122<br>123<br>124<br>125<br>126<br>128<br>129<br>131<br>137                                    |
| 9.1<br>9.2<br>9.3<br>9.4<br>9.5<br>9.6<br>9.7<br>9.8<br>9.9<br>9.10<br>9.11<br><b>Section</b><br>10.1         |    | Crude Oil Price Summary.         F.O.B. Costs of Crude Oil Imports From Selected Countries.         Landed Costs of Crude Oil Imports From Selected Countries.         Motor Gasoline Retail Prices, U.S. City Average.         Refiner Prices of Residual Fuel Oil.         Refiner Prices of Petroleum Products for Resale.         Refiner Prices of Petroleum Products to End Users.         No. 2 Distillate Prices to Residences         9.8a         9.8b         Selected South Atlantic and Midwestern States.         9.8c         Selected Western States and U.S. Average.         Average Retail Prices of Electricity.         Cost of Fossil-Fuel Receipts at Electric Generating Plants.         Natural Gas Prices.         Renewable Energy         Renewable Energy Consumption         10.2a       Residential and Commercial Sectors.         10.2b       Industrial and Transportation Sectors.         10.2c       Electric Power Sector                                                                                                          | 118<br>119<br>120<br>121<br>122<br>123<br>124<br>125<br>126<br>128<br>129<br>131<br>137<br>138<br>139<br>140               |
| 9.1<br>9.2<br>9.3<br>9.4<br>9.5<br>9.6<br>9.7<br>9.8<br>9.9<br>9.10<br>9.11<br><b>Section</b><br>10.1<br>10.2 |    | Crude Oil Price Summary.         F.O.B. Costs of Crude Oil Imports From Selected Countries.         Landed Costs of Crude Oil Imports From Selected Countries.         Motor Gasoline Retail Prices, U.S. City Average.         Refiner Prices of Residual Fuel Oil.         Refiner Prices of Petroleum Products for Resale.         Refiner Prices of Petroleum Products to End Users.         No. 2 Distillate Prices to Residences         9.8a       Northeastern States.         9.8b       Selected South Atlantic and Midwestern States.         9.8c       Selected Western States and U.S. Average.         Average Retail Prices of Electricity.       Cost of Fossil-Fuel Receipts at Electric Generating Plants.         Natural Gas Prices.       Natural Gas Prices.         Renewable Energy       Renewable Energy Consumption         10.2a       Residential and Commercial Sectors.         10.2b       Industrial and Transportation Sectors.         10.2c       Electric Power Sector         Fuel Ethanol Overview.       Fuel Ethanol Overview. | 118<br>119<br>120<br>121<br>122<br>123<br>124<br>125<br>126<br>128<br>129<br>131<br>137<br>137<br>138<br>139<br>140<br>141 |
| 9.1<br>9.2<br>9.3<br>9.4<br>9.5<br>9.6<br>9.7<br>9.8<br>9.9<br>9.10<br>9.11<br><b>Section</b><br>10.1<br>10.2 |    | Crude Oil Price Summary.         F.O.B. Costs of Crude Oil Imports From Selected Countries.         Landed Costs of Crude Oil Imports From Selected Countries.         Motor Gasoline Retail Prices, U.S. City Average.         Refiner Prices of Residual Fuel Oil.         Refiner Prices of Petroleum Products for Resale.         Refiner Prices of Petroleum Products to End Users.         No. 2 Distillate Prices to Residences         9.8a         9.8b         Selected South Atlantic and Midwestern States.         9.8c         Selected Western States and U.S. Average.         Average Retail Prices of Electricity.         Cost of Fossil-Fuel Receipts at Electric Generating Plants.         Natural Gas Prices.         Renewable Energy         Renewable Energy Consumption         10.2a       Residential and Commercial Sectors.         10.2b       Industrial and Transportation Sectors.         10.2c       Electric Power Sector                                                                                                          | 118<br>119<br>120<br>121<br>122<br>123<br>124<br>125<br>126<br>128<br>129<br>131<br>137<br>138<br>139<br>140               |

## Figures

| Section | 1. | Energy Overview                                                          |
|---------|----|--------------------------------------------------------------------------|
| 1.1     |    | Primary Energy Overview.                                                 |
| 1.2     |    | Primary Energy Production                                                |
| 1.3     |    | Primary Energy Consumption                                               |
| 1.4a    |    | Primary Energy Imports and Exports                                       |
| 1.4b    |    | Primary Energy Net Imports                                               |
| 1.5     |    | Merchandise Trade Value.                                                 |
| 1.5     |    | Cost of Fuels to End Users in Real (1982-1984) Dollars                   |
| 1.0     |    | Primary Energy Consumption per Real Dollar of Gross Domestic Product     |
| 1.7     |    | Motor Vehicle Fuel Rates                                                 |
| 1.0     |    |                                                                          |
|         |    |                                                                          |
| Section | 2. | Energy Consumption by Sector                                             |
| 2.1     |    | Energy Consumption by Sector                                             |
| 2.2     |    | Residential Sector Energy Consumption                                    |
| 2.3     |    | Commercial Sector Energy Consumption                                     |
| 2.4     |    | Industrial Sector Energy Consumption                                     |
| 2.5     |    | Transportation Sector Energy Consumption                                 |
| 2.6     |    | Electric Power Sector Energy Consumption                                 |
| 2.0     |    |                                                                          |
|         |    |                                                                          |
| Section | 3. | Petroleum                                                                |
| 3.1     |    | Petroleum Overview                                                       |
| 3.2     |    | Refinery and Blender Net Inputs and Net Production                       |
| 3.3     |    | Petroleum Trade                                                          |
|         |    | 3.3a Overview                                                            |
|         |    | 3.3b Imports                                                             |
| 3.4     |    | Petroleum Stocks                                                         |
| 3.5     |    | Petroleum Products Supplied by Type                                      |
| 3.6     |    | Heat Content of Petroleum Products Supplied by Type                      |
| 3.7     |    | Petroleum Consumption by Sector                                          |
| 3.8     |    | Heat Content of Petroleum Consumption by Sector, Selected Products       |
| 5.0     |    | Theat Content of Tenoreum Consumption by Sector, Selected Troducts       |
|         |    |                                                                          |
| Section | 4. | Natural Gas                                                              |
| 4.1     |    | Natural Gas.         66                                                  |
|         |    |                                                                          |
| Castion | =  | Curde Oil and Natural Cas Descurse Development                           |
| Section | 5. | Crude Oil and Natural Gas Resource Development                           |
| 5.1     |    | Crude Oil and Natural Gas Resource Development Indicators                |
|         |    |                                                                          |
| Section | 6. | Coal                                                                     |
| 6.1     |    | Coal                                                                     |
|         |    |                                                                          |
|         |    |                                                                          |
| Section | 7. | Electricity                                                              |
| 7.1     |    | Electricity Overview                                                     |
| 7.2     |    | Electricity Net Generation                                               |
| 7.3     |    | Consumption of Selected Combustible Fuels for Electricity Generation     |
| 7.4     |    | Consumption of Selected Combustible Fuels for Electricity Generation and |
|         |    | Useful Thermal Output                                                    |
| 7.5     |    | Stocks of Coal and Petroleum: Electric Power Sector                      |
| 7.6     |    | Electricity End Use                                                      |
|         |    |                                                                          |
| . ·     |    |                                                                          |
| Section | 8. | Nuclear Energy                                                           |
| 8.1     |    | Nuclear Energy Overview                                                  |