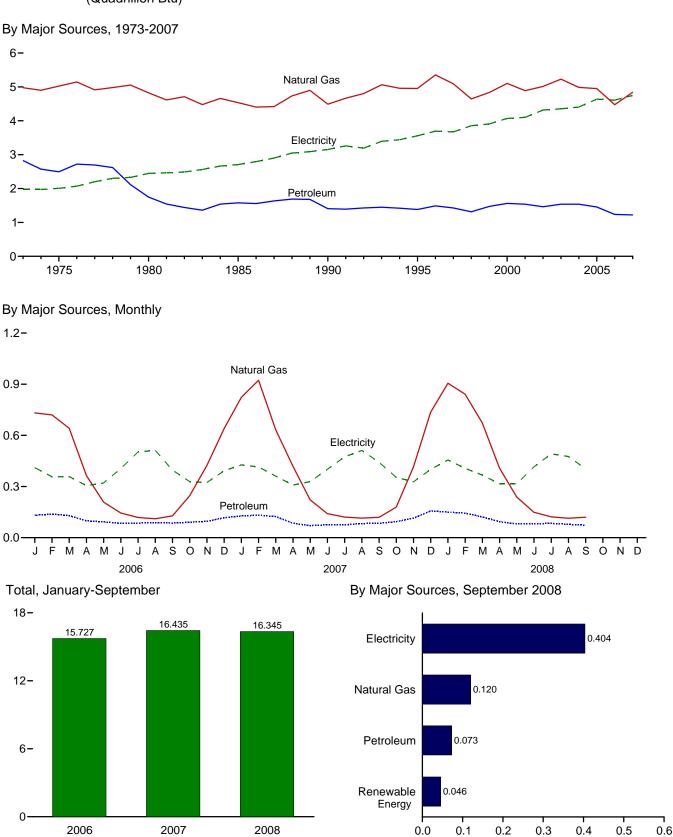

total consumption in the four end-use sectors. However, total energy consumption does not equal the sum of the sectoral components due to the use of sector-specific conversion factors for coal and natural gas.

<sup>h</sup> Primary energy consumption total. See Table 1.3.

R=Revised. (s)=Less than +0.5 trillion Btu and greater than -0.5 trillion Btu.

Notes: • See Note, "Classification of Power Plants Into Energy-Use Sectors," at end of Section 7. • See Note 1, "Energy Consumption Data and Surveys," at end of section. • Totals may not equal sum of components due to independent rounding. • Geographic coverage is the 50 States and the District of Columbia.

Web Page: See http://www.eia.doe.gov/emeu/mer/consump.html for all available data beginning in 1973.

Sources: Tables 1.3 and 2.2-2.6.



#### Figure 2.2 Residential Sector Energy Consumption (Quadrillion Btu)

Note: Because vertical scales differ, graphs should not be compared. Web Page: http://www.eia.doe.gov/emeu/mer/consump.html. Source: Table 2.2.

#### Table 2.2 Residential Sector Energy Consumption

(Trillion Btu)

|                            |                  |                             |                                    | Prima                                | ry Consum       | ption <sup>a</sup> |                         |                  |                                      |                                             |                                         |                                          |
|----------------------------|------------------|-----------------------------|---------------------