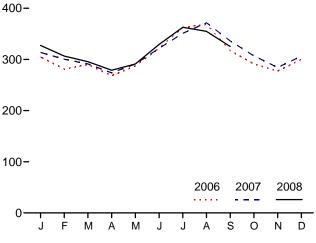

## Tables

| <b>Section</b><br>6.1<br>6.2<br>6.3                                                                           | 6. | Coal<br>Coal Overview.<br>Coal Consumption by Sector.<br>Coal Stocks by Sector.                                                                                                                                                                                                                                                                                                                                                                                                                                                                                                                                                                                                                                                                                                                                                                                                                                                                                                                                                                                          | . 82                                                                                                                       |
|---------------------------------------------------------------------------------------------------------------|----|--------------------------------------------------------------------------------------------------------------------------------------------------------------------------------------------------------------------------------------------------------------------------------------------------------------------------------------------------------------------------------------------------------------------------------------------------------------------------------------------------------------------------------------------------------------------------------------------------------------------------------------------------------------------------------------------------------------------------------------------------------------------------------------------------------------------------------------------------------------------------------------------------------------------------------------------------------------------------------------------------------------------------------------------------------------------------|----------------------------------------------------------------------------------------------------------------------------|
| Section<br>7.1                                                                                                | 7. | Electricity Electricity Overview                                                                                                                                                                                                                                                                                                                                                                                                                                                                                                                                                                                                                                                                                                                                                                                                                                                                                                                                                                                                                                         | 91                                                                                                                         |
| 7.2                                                                                                           |    | Electricity Net Generation                                                                                                                                                                                                                                                                                                                                                                                                                                                                                                                                                                                                                                                                                                                                                                                                                                                                                                                                                                                                                                               | . 71                                                                                                                       |
|                                                                                                               |    | 7.2a Total (All Sectors).                                                                                                                                                                                                                                                                                                                                                                                                                                                                                                                                                                                                                                                                                                                                                                                                                                                                                                                                                                                                                                                | . 93                                                                                                                       |
|                                                                                                               |    | 7.2b Electric Power Sector.                                                                                                                                                                                                                                                                                                                                                                                                                                                                                                                                                                                                                                                                                                                                                                                                                                                                                                                                                                                                                                              |                                                                                                                            |
|                                                                                                               |    | 7.2c Commercial and Industrial Sectors.                                                                                                                                                                                                                                                                                                                                                                                                                                                                                                                                                                                                                                                                                                                                                                                                                                                                                                                                                                                                                                  | . 95                                                                                                                       |
| 7.3                                                                                                           |    | Consumption of Combustible Fuels for Electricity Generation                                                                                                                                                                                                                                                                                                                                                                                                                                                                                                                                                                                                                                                                                                                                                                                                                                                                                                                                                                                                              |                                                                                                                            |
|                                                                                                               |    | 7.3a Total (All Sectors).                                                                                                                                                                                                                                                                                                                                                                                                                                                                                                                                                                                                                                                                                                                                                                                                                                                                                                                                                                                                                                                | . 97                                                                                                                       |
|                                                                                                               |    | 7.3b Electric Power Sector.                                                                                                                                                                                                                                                                                                                                                                                                                                                                                                                                                                                                                                                                                                                                                                                                                                                                                                                                                                                                                                              |                                                                                                                            |
|                                                                                                               |    | 7.3c Commercial and Industrial Sectors (Selected Fuels).                                                                                                                                                                                                                                                                                                                                                                                                                                                                                                                                                                                                                                                                                                                                                                                                                                                                                                                                                                                                                 | . 99                                                                                                                       |
| 7.4                                                                                                           |    | Consumption of Combustible Fuels for Electricity Generation and Useful Thermal Output                                                                                                                                                                                                                                                                                                                                                                                                                                                                                                                                                                                                                                                                                                                                                                                                                                                                                                                                                                                    |                                                                                                                            |
|                                                                                                               |    | 7.4a Total (All Sectors).                                                                                                                                                                                                                                                                                                                                                                                                                                                                                                                                                                                                                                                                                                                                                                                                                                                                                                                                                                                                                                                |                                                                                                                            |
|                                                                                                               |    | 7.4b Electric Power Sector.                                                                                                                                                                                                                                                                                                                                                                                                                                                                                                                                                                                                                                                                                                                                                                                                                                                                                                                                                                                                                                              |                                                                                                                            |
| 7.5                                                                                                           |    | 7.4c Commercial and Industrial Sectors (Selected Fuels)                                                                                                                                                                                                                                                                                                                                                                                                                                                                                                                                                                                                                                                                                                                                                                                                                                                                                                                                                                                                                  | 103                                                                                                                        |
| 7.6                                                                                                           |    | Electricity End Use.                                                                                                                                                                                                                                                                                                                                                                                                                                                                                                                                                                                                                                                                                                                                                                                                                                                                                                                                                                                                                                                     |                                                                                                                            |
| 7.0                                                                                                           |    |                                                                                                                                                                                                                                                                                                                                                                                                                                                                                                                                                                                                                                                                                                                                                                                                                                                                                                                                                                                                                                                                          | 107                                                                                                                        |
| Section                                                                                                       | Q  | Nuclear Energy                                                                                                                                                                                                                                                                                                                                                                                                                                                                                                                                                                                                                                                                                                                                                                                                                                                                                                                                                                                                                                                           |                                                                                                                            |
| 8.1                                                                                                           | 0. | Nuclear Energy Overview.                                                                                                                                                                                                                                                                                                                                                                                                                                                                                                                                                                                                                                                                                                                                                                                                                                                                                                                                                                                                                                                 | 113                                                                                                                        |
| 011                                                                                                           |    |                                                                                                                                                                                                                                                                                                                                                                                                                                                                                                                                                                                                                                                                                                                                                                                                                                                                                                                                                                                                                                                                          | 110                                                                                                                        |
|                                                                                                               |    |                                                                                                                                                                                                                                                                                                                                                                                                                                                                                                                                                                                                                                                                                                                                                                                                                                                                                                                                                                                                                                                                          |                                                                                                                            |
| Section                                                                                                       | 9. | Energy Prices                                                                                                                                                                                                                                                                                                                                                                                                                                                                                                                                                                                                                                                                                                                                                                                                                                                                                                                                                                                                                                                            |                                                                                                                            |
| Section<br>9.1                                                                                                | 9. | Energy Prices Crude Oil Price Summary                                                                                                                                                                                                                                                                                                                                                                                                                                                                                                                                                                                                                                                                                                                                                                                                                                                                                                                                                                                                                                    | 117                                                                                                                        |
|                                                                                                               | 9. |                                                                                                                                                                                                                                                                                                                                                                                                                                                                                                                                                                                                                                                                                                                                                                                                                                                                                                                                                                                                                                                                          |                                                                                                                            |
| 9.1                                                                                                           | 9. | Crude Oil Price Summary<br>F.O.B. Costs of Crude Oil Imports From Selected Countries                                                                                                                                                                                                                                                                                                                                                                                                                                                                                                                                                                                                                                                                                                                                                                                                                                                                                                                                                                                     | 118<br>119                                                                                                                 |
| 9.1<br>9.2<br>9.3<br>9.4                                                                                      | 9. | Crude Oil Price Summary.<br>F.O.B. Costs of Crude Oil Imports From Selected Countries.<br>Landed Costs of Crude Oil Imports From Selected Countries.<br>Motor Gasoline Retail Prices, U.S. City Average.                                                                                                                                                                                                                                                                                                                                                                                                                                                                                                                                                                                                                                                                                                                                                                                                                                                                 | 118<br>119<br>120                                                                                                          |
| 9.1<br>9.2<br>9.3<br>9.4<br>9.5                                                                               | 9. | Crude Oil Price Summary.<br>F.O.B. Costs of Crude Oil Imports From Selected Countries.<br>Landed Costs of Crude Oil Imports From Selected Countries.<br>Motor Gasoline Retail Prices, U.S. City Average.<br>Refiner Prices of Residual Fuel Oil.                                                                                                                                                                                                                                                                                                                                                                                                                                                                                                                                                                                                                                                                                                                                                                                                                         | 118<br>119<br>120<br>121                                                                                                   |
| 9.1<br>9.2<br>9.3<br>9.4<br>9.5<br>9.6                                                                        | 9. | Crude Oil Price Summary.<br>F.O.B. Costs of Crude Oil Imports From Selected Countries.<br>Landed Costs of Crude Oil Imports From Selected Countries.<br>Motor Gasoline Retail Prices, U.S. City Average.<br>Refiner Prices of Residual Fuel Oil.<br>Refiner Prices of Petroleum Products for Resale.                                                                                                                                                                                                                                                                                                                                                                                                                                                                                                                                                                                                                                                                                                                                                                     | 118<br>119<br>120<br>121<br>122                                                                                            |
| 9.1<br>9.2<br>9.3<br>9.4<br>9.5<br>9.6<br>9.7                                                                 | 9. | Crude Oil Price Summary                                                                                                                                                                                                                                                                                                                                                                                                                                                                                                                                                                                                                                                                                                                                                                                                                                                                                                                                                                                                                                                  | 118<br>119<br>120<br>121<br>122                                                                                            |
| 9.1<br>9.2<br>9.3<br>9.4<br>9.5<br>9.6                                                                        | 9. | Crude Oil Price Summary.<br>F.O.B. Costs of Crude Oil Imports From Selected Countries.<br>Landed Costs of Crude Oil Imports From Selected Countries.<br>Motor Gasoline Retail Prices, U.S. City Average.<br>Refiner Prices of Residual Fuel Oil.<br>Refiner Prices of Petroleum Products for Resale.<br>Refiner Prices of Petroleum Products to End Users.<br>No. 2 Distillate Prices to Residences                                                                                                                                                                                                                                                                                                                                                                                                                                                                                                                                                                                                                                                                      | 118<br>119<br>120<br>121<br>122<br>123                                                                                     |
| 9.1<br>9.2<br>9.3<br>9.4<br>9.5<br>9.6<br>9.7                                                                 | 9. | Crude Oil Price Summary.<br>F.O.B. Costs of Crude Oil Imports From Selected Countries.<br>Landed Costs of Crude Oil Imports From Selected Countries.<br>Motor Gasoline Retail Prices, U.S. City Average.<br>Refiner Prices of Residual Fuel Oil.<br>Refiner Prices of Petroleum Products for Resale.<br>Refiner Prices of Petroleum Products to End Users.<br>No. 2 Distillate Prices to Residences<br>9.8a Northeastern States.                                                                                                                                                                                                                                                                                                                                                                                                                                                                                                                                                                                                                                         | 118<br>119<br>120<br>121<br>122<br>123<br>124                                                                              |
| 9.1<br>9.2<br>9.3<br>9.4<br>9.5<br>9.6<br>9.7                                                                 | 9. | Crude Oil Price Summary.<br>F.O.B. Costs of Crude Oil Imports From Selected Countries.<br>Landed Costs of Crude Oil Imports From Selected Countries.<br>Motor Gasoline Retail Prices, U.S. City Average.<br>Refiner Prices of Residual Fuel Oil.<br>Refiner Prices of Petroleum Products for Resale.<br>Refiner Prices of Petroleum Products to End Users.<br>No. 2 Distillate Prices to Residences<br>9.8a Northeastern States.<br>9.8b Selected South Atlantic and Midwestern States.                                                                                                                                                                                                                                                                                                                                                                                                                                                                                                                                                                                  | 118<br>119<br>120<br>121<br>122<br>123<br>124<br>125                                                                       |
| 9.1<br>9.2<br>9.3<br>9.4<br>9.5<br>9.6<br>9.7<br>9.8                                                          | 9. | Crude Oil Price Summary.<br>F.O.B. Costs of Crude Oil Imports From Selected Countries.<br>Landed Costs of Crude Oil Imports From Selected Countries.<br>Motor Gasoline Retail Prices, U.S. City Average.<br>Refiner Prices of Residual Fuel Oil.<br>Refiner Prices of Petroleum Products for Resale.<br>Refiner Prices of Petroleum Products to End Users.<br>No. 2 Distillate Prices to Residences<br>9.8a Northeastern States.<br>9.8b Selected South Atlantic and Midwestern States.<br>9.8c Selected Western States and U.S. Average.                                                                                                                                                                                                                                                                                                                                                                                                                                                                                                                                | 118<br>119<br>120<br>121<br>122<br>123<br>124<br>125<br>126                                                                |
| 9.1<br>9.2<br>9.3<br>9.4<br>9.5<br>9.6<br>9.7<br>9.8                                                          | 9. | Crude Oil Price Summary.<br>F.O.B. Costs of Crude Oil Imports From Selected Countries.<br>Landed Costs of Crude Oil Imports From Selected Countries.<br>Motor Gasoline Retail Prices, U.S. City Average.<br>Refiner Prices of Residual Fuel Oil.<br>Refiner Prices of Petroleum Products for Resale.<br>Refiner Prices of Petroleum Products to End Users.<br>No. 2 Distillate Prices to Residences<br>9.8a Northeastern States.<br>9.8b Selected South Atlantic and Midwestern States.<br>9.8c Selected Western States and U.S. Average.<br>Average Retail Prices of Electricity.                                                                                                                                                                                                                                                                                                                                                                                                                                                                                       | 118<br>119<br>120<br>121<br>122<br>123<br>124<br>125<br>126<br>128                                                         |
| 9.1<br>9.2<br>9.3<br>9.4<br>9.5<br>9.6<br>9.7<br>9.8<br>9.9<br>9.9                                            | 9. | Crude Oil Price Summary.<br>F.O.B. Costs of Crude Oil Imports From Selected Countries.<br>Landed Costs of Crude Oil Imports From Selected Countries.<br>Motor Gasoline Retail Prices, U.S. City Average.<br>Refiner Prices of Residual Fuel Oil.<br>Refiner Prices of Petroleum Products for Resale.<br>Refiner Prices of Petroleum Products to End Users.<br>No. 2 Distillate Prices to Residences<br>9.8a Northeastern States.<br>9.8b Selected South Atlantic and Midwestern States.<br>9.8c Selected Western States and U.S. Average.<br>Average Retail Prices of Electricity.<br>Cost of Fossil-Fuel Receipts at Electric Generating Plants.                                                                                                                                                                                                                                                                                                                                                                                                                        | 118<br>119<br>120<br>121<br>122<br>123<br>124<br>125<br>126<br>128<br>129                                                  |
| 9.1<br>9.2<br>9.3<br>9.4<br>9.5<br>9.6<br>9.7<br>9.8                                                          | 9. | Crude Oil Price Summary.<br>F.O.B. Costs of Crude Oil Imports From Selected Countries.<br>Landed Costs of Crude Oil Imports From Selected Countries.<br>Motor Gasoline Retail Prices, U.S. City Average.<br>Refiner Prices of Residual Fuel Oil.<br>Refiner Prices of Petroleum Products for Resale.<br>Refiner Prices of Petroleum Products to End Users.<br>No. 2 Distillate Prices to Residences<br>9.8a Northeastern States.<br>9.8b Selected South Atlantic and Midwestern States.<br>9.8c Selected Western States and U.S. Average.<br>Average Retail Prices of Electricity.                                                                                                                                                                                                                                                                                                                                                                                                                                                                                       | 118<br>119<br>120<br>121<br>122<br>123<br>124<br>125<br>126<br>128<br>129                                                  |
| 9.1<br>9.2<br>9.3<br>9.4<br>9.5<br>9.6<br>9.7<br>9.8<br>9.9<br>9.10<br>9.11                                   |    | Crude Oil Price Summary.<br>F.O.B. Costs of Crude Oil Imports From Selected Countries.<br>Landed Costs of Crude Oil Imports From Selected Countries.<br>Motor Gasoline Retail Prices, U.S. City Average.<br>Refiner Prices of Residual Fuel Oil.<br>Refiner Prices of Petroleum Products for Resale.<br>Refiner Prices of Petroleum Products to End Users.<br>No. 2 Distillate Prices to Residences<br>9.8a Northeastern States.<br>9.8b Selected South Atlantic and Midwestern States.<br>9.8c Selected Western States and U.S. Average.<br>Average Retail Prices of Electricity.<br>Cost of Fossil-Fuel Receipts at Electric Generating Plants.<br>Natural Gas Prices.                                                                                                                                                                                                                                                                                                                                                                                                 | 118<br>119<br>120<br>121<br>122<br>123<br>124<br>125<br>126<br>128<br>129                                                  |
| 9.1<br>9.2<br>9.3<br>9.4<br>9.5<br>9.6<br>9.7<br>9.8<br>9.9<br>9.9                                            |    | Crude Oil Price Summary.<br>F.O.B. Costs of Crude Oil Imports From Selected Countries.<br>Landed Costs of Crude Oil Imports From Selected Countries.<br>Motor Gasoline Retail Prices, U.S. City Average.<br>Refiner Prices of Residual Fuel Oil.<br>Refiner Prices of Petroleum Products for Resale.<br>Refiner Prices of Petroleum Products to End Users.<br>No. 2 Distillate Prices to Residences<br>9.8a Northeastern States.<br>9.8b Selected South Atlantic and Midwestern States.<br>9.8c Selected Western States and U.S. Average.<br>Average Retail Prices of Electricity.<br>Cost of Fossil-Fuel Receipts at Electric Generating Plants.<br>Natural Gas Prices.<br><b>Renewable Energy</b>                                                                                                                                                                                                                                                                                                                                                                      | 118<br>119<br>120<br>121<br>122<br>123<br>124<br>125<br>126<br>128<br>129<br>131                                           |
| 9.1<br>9.2<br>9.3<br>9.4<br>9.5<br>9.6<br>9.7<br>9.8<br>9.9<br>9.10<br>9.11<br><b>Section</b>                 |    | Crude Oil Price Summary.<br>F.O.B. Costs of Crude Oil Imports From Selected Countries.<br>Landed Costs of Crude Oil Imports From Selected Countries.<br>Motor Gasoline Retail Prices, U.S. City Average.<br>Refiner Prices of Residual Fuel Oil.<br>Refiner Prices of Petroleum Products for Resale.<br>Refiner Prices of Petroleum Products to End Users.<br>No. 2 Distillate Prices to Residences<br>9.8a Northeastern States.<br>9.8b Selected South Atlantic and Midwestern States.<br>9.8c Selected Western States and U.S. Average.<br>Average Retail Prices of Electricity.<br>Cost of Fossil-Fuel Receipts at Electric Generating Plants.<br>Natural Gas Prices.                                                                                                                                                                                                                                                                                                                                                                                                 | 118<br>119<br>120<br>121<br>122<br>123<br>124<br>125<br>126<br>128<br>129<br>131                                           |
| 9.1<br>9.2<br>9.3<br>9.4<br>9.5<br>9.6<br>9.7<br>9.8<br>9.9<br>9.10<br>9.11<br><b>Section</b><br>10.1         |    | Crude Oil Price Summary                                                                                                                                                                                                                                                                                                                                                                                                                                                                                                                                                                                                                                                                                                                                                                                                                                                                                                                                                                                                                                                  | 118<br>119<br>120<br>121<br>122<br>123<br>124<br>125<br>126<br>128<br>129<br>131                                           |
| 9.1<br>9.2<br>9.3<br>9.4<br>9.5<br>9.6<br>9.7<br>9.8<br>9.9<br>9.10<br>9.11<br><b>Section</b><br>10.1         |    | Crude Oil Price Summary                                                                                                                                                                                                                                                                                                                                                                                                                                                                                                                                                                                                                                                                                                                                                                                                                                                                                                                                                                                                                                                  | 118<br>119<br>120<br>121<br>122<br>123<br>124<br>125<br>126<br>128<br>129<br>131<br>137                                    |
| 9.1<br>9.2<br>9.3<br>9.4<br>9.5<br>9.6<br>9.7<br>9.8<br>9.9<br>9.10<br>9.11<br><b>Section</b><br>10.1         |    | Crude Oil Price Summary.         F.O.B. Costs of Crude Oil Imports From Selected Countries.         Landed Costs of Crude Oil Imports From Selected Countries.         Motor Gasoline Retail Prices, U.S. City Average.         Refiner Prices of Residual Fuel Oil.         Refiner Prices of Petroleum Products for Resale.         Refiner Prices of Petroleum Products to End Users.         No. 2 Distillate Prices to Residences         9.8a         9.8b         Selected South Atlantic and Midwestern States.         9.8c         Selected Western States and U.S. Average.         Average Retail Prices of Electricity.         Cost of Fossil-Fuel Receipts at Electric Generating Plants.         Natural Gas Prices.         Renewable Energy         Renewable Energy Consumption         10.2a       Residential and Commercial Sectors.         10.2b       Industrial and Transportation Sectors.         10.2c       Electric Power Sector                                                                                                          | 118<br>119<br>120<br>121<br>122<br>123<br>124<br>125<br>126<br>128<br>129<br>131<br>137<br>138<br>139<br>140               |
| 9.1<br>9.2<br>9.3<br>9.4<br>9.5<br>9.6<br>9.7<br>9.8<br>9.9<br>9.10<br>9.11<br><b>Section</b><br>10.1<br>10.2 |    | Crude Oil Price Summary.         F.O.B. Costs of Crude Oil Imports From Selected Countries.         Landed Costs of Crude Oil Imports From Selected Countries.         Motor Gasoline Retail Prices, U.S. City Average.         Refiner Prices of Residual Fuel Oil.         Refiner Prices of Petroleum Products for Resale.         Refiner Prices of Petroleum Products to End Users.         No. 2 Distillate Prices to Residences         9.8a       Northeastern States.         9.8b       Selected South Atlantic and Midwestern States.         9.8c       Selected Western States and U.S. Average.         Average Retail Prices of Electricity.       Cost of Fossil-Fuel Receipts at Electric Generating Plants.         Natural Gas Prices.       Natural Gas Prices.         Renewable Energy       Renewable Energy Consumption         10.2a       Residential and Commercial Sectors.         10.2b       Industrial and Transportation Sectors.         10.2c       Electric Power Sector         Fuel Ethanol Overview.       Fuel Ethanol Overview. | 118<br>119<br>120<br>121<br>122<br>123<br>124<br>125<br>126<br>128<br>129<br>131<br>137<br>137<br>138<br>139<br>140<br>141 |
| 9.1<br>9.2<br>9.3<br>9.4<br>9.5<br>9.6<br>9.7<br>9.8<br>9.9<br>9.10<br>9.11<br><b>Section</b><br>10.1<br>10.2 |    | Crude Oil Price Summary.         F.O.B. Costs of Crude Oil Imports From Selected Countries.         Landed Costs of Crude Oil Imports From Selected Countries.         Motor Gasoline Retail Prices, U.S. City Average.         Refiner Prices of Residual Fuel Oil.         Refiner Prices of Petroleum Products for Resale.         Refiner Prices of Petroleum Products to End Users.         No. 2 Distillate Prices to Residences         9.8a         9.8b         Selected South Atlantic and Midwestern States.         9.8c         Selected Western States and U.S. Average.         Average Retail Prices of Electricity.         Cost of Fossil-Fuel Receipts at Electric Generating Plants.         Natural Gas Prices.         Renewable Energy         Renewable Energy Consumption         10.2a       Residential and Commercial Sectors.         10.2b       Industrial and Transportation Sectors.         10.2c       Electric Power Sector                                                                                                          | 118<br>119<br>120<br>121<br>122<br>123<br>124<br>125<br>126<br>128<br>129<br>131<br>137<br>138<br>139<br>140               |