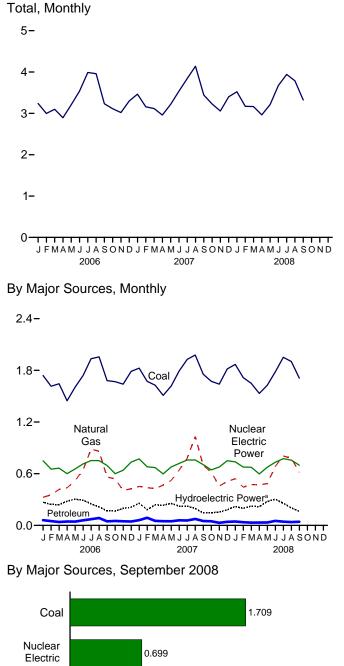

ectrical System Energy Losses," at end of section.

<sup>g</sup> Beginning in 1978, the small amounts of coal consumed for transportation are reported as industrial sector consumption.

R=Revised. NA=Not available.

Notes: • See Note 1, "Energy Consumption Data and Surveys," at end of section. • Totals may not equal sum of components due to independent rounding.

• Geographic coverage is the 50 States and the District of Columbia. Web Page: See http://www.eia.doe.gov/emeu/mer/consump.html for all available data beginning in 1973.

Sources: Tables 2.6, 3.8c, 4.3, 6.2, 7.6, 10.2b, A4, A5, and A6.

## Figure 2.6 Electric Power Sector Energy Consumption (Quadrillion Btu)







<sup>a</sup>Conventional hydroelectric power.

Note: Because vertical scales differ, graphs should not be compared.





Web Page: http://www.eia.doe.gov/emeu/mer/consump.html. Source: Table 2.6.

#### Table 2.6 Electric Power Sector Energy Consumption

(Trillion Btu)

|                                       |                  |                             |                |                  |                              | Prima                                    | ry Consum       | ption <sup>a</sup> |                       |              |                |                           |                     |
|---------------------------------------|------------------|-----------------------------|----------------|------------------|------------------------------|------------------------------------------|-----------------|--------------------|-----------------------|--------------|----------------|------