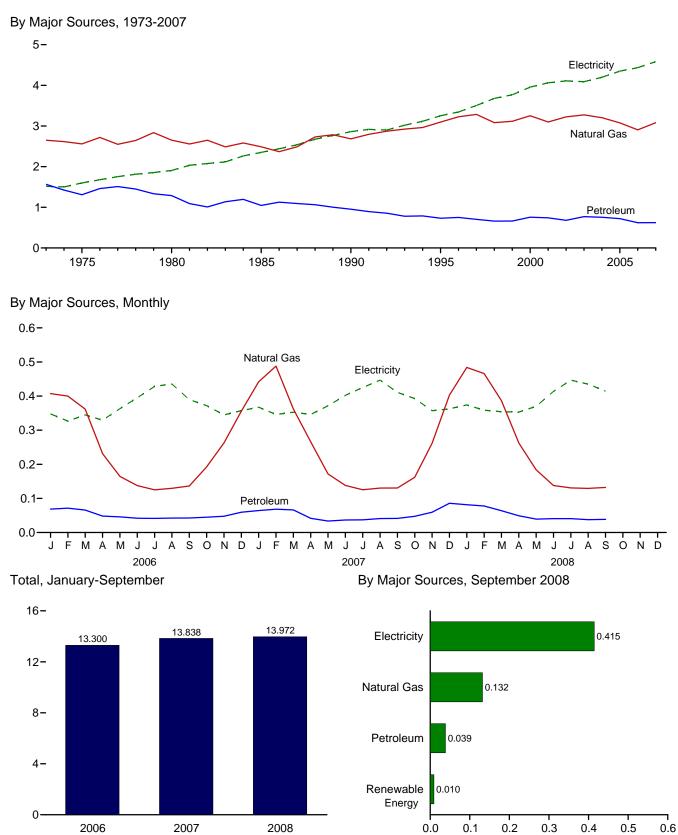

consumed by the electric

power sector minus the energy content of electricity retail sales. Total losses are allocated to the end-use sectors in proportion to each sector's share of total electricity retail sales. See Note 2, "Electrical System Energy Losses," at end of section.

R=Revised. NA=Not available. (s)=Less than 0.5 trillion Btu. Notes: • See Note 1, "Energy Consumption Data and Surveys," at end of section. • Totals may not equal sum of components due to independent rounding. · Geographic coverage is the 50 States and the District of Columbia.

Web Page: See http://www.eia.doe.gov/emeu/mer/consump.html for all available data beginning in 1973.

Sources: Tables 2.6, 3.8a, 4.3, 6.2, 7.6, 10.2a, A4, A5, and A6.

# Figure 2.3 Commercial Sector Energy Consumption (Quadrillion Btu)



Note: Because vertical scales differ, graphs should not be compared. Web Page: http://www.eia.doe.gov/emeu/mer/consump.html. Source: Table 2.3.

## Table 2.3 Commercial Sector Energy Consumption

(Trillion Btu)

|                                                                                                                                                                                                                                                                                                                                                                                     |                                                                                                        |