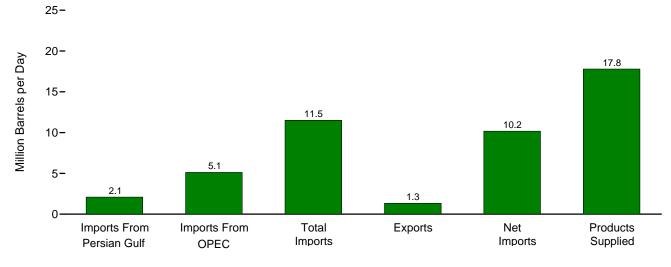

# Figure 1.1 Primary Energy Overview (Quadrillion Btu)

| Consumption, | Production, | and Imports, | 1973-2007 |
|--------------|-------------|--------------|-----------|
| 120-         |             |              |           |

#### Consumption, Production, and Imports, Monthly

10-

8-

6-

4-

2-

0

Note: Because vertical scales differ, graphs should not be compared. Web Page: http://www.eia.doe.gov/emeu/mer/overview.html. Sources: Tables 1.1 and 1.4b.