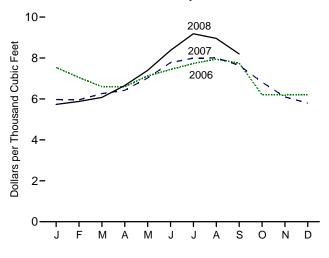

, and electricity.

Petroleum, coal, natural gas, and electricity.
 R=Revised.
 Notes: 

 Monthly data are not adjusted for seasonal variations.
 See Note,
 "Merchandise Trade Value," at end of section.
 Totals may not equal sum of components due to independent rounding.
 The U.S. import statistics reflect both

government and nongovernment imports of merchandise from foreign countries into the U.S. customs territory, which comprises the 50 States, the District of Columbia, Puerto Rico, and the Virgin Islands. • See "Nominal Price" in Glossary. Web Page: See http://www.eia.doe.gov/emeu/mer/overview.html for all available data beginning in 1974. Sources: See end of section.











<sup>a</sup>Includes taxes. <sup>b</sup>Excludes taxes.





Residential Natural Gas<sup>a</sup>, Monthly



Note: Because vertical scales differ, graphs should not be compared. Web Page: http://www.eia.doe.gov/emeu/mer/overview.html. Source: Table 1.6.

|              | Consumer Price Index,<br>All Urban Consumers <sup>a</sup> | Motor G             | asoline <sup>b</sup>       |                     | dential<br>ng Oil <sup>c</sup> |                                     | lential<br>al Gas <sup>b</sup> |                           | lential<br>ricity <sup>b</sup> |
|--------------|-----------------------------------------------------------|---------------------|----------------------------|---------------------|--------------------------------|-------------------------------------|--------------------------------|---------------------------|--------------------------------|
|              | Index