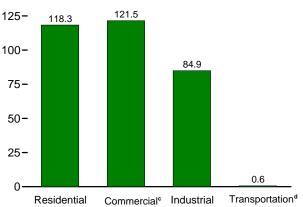

860B, "Annual Electric Generator Report—Nonutility."
 2001-2003: Form EIA-906, "Power Plant Report," and Form EIA-906, "Power Plant Report,"
 2004-2007: EIA, Form EIA-906, "Power Plant Report," and Form EIA-920, "Combined Heat and Power Plant Report."
 2008: EIA, Form EIA-923, "Power Plant Operations Report."

#### Figure 7.6 Electricity End Use (Billion Kilowatthours)











Retail Sales<sup>a</sup> Total, January-September

<sup>a</sup>Electricity retail sales to ultimate customers reported by electric utilities and other energy service providers.

<sup>b</sup>See "Direct Use" in Glossary.

<sup>c</sup>Commercial sector, including public street and highway lighting, interdepartmental sales, and other sales to public authorities.

Retail Sales<sup>a</sup> by Sector, September 2008











Retail Sales<sup>a</sup> Total, Monthly



<sup>d</sup>Transportation sector, including sales to railroads and railways. Note: Because vertical scales differ, graphs should not be compared. Web Page: http://www.eia.doe.gov/emeu/mer/elect.html. Source: Table 7.6.

#### Table 7.6 Electricity End Use

(Million Kilowatthours)

|                     |                             |                             | Retail Sales <sup>a</sup>  |                                  |                                    |                                            |                                                       | Discont<br>Retail Sale           |                             |
|---------------------|-----------------------------|-----------------------------|----------------------------|----