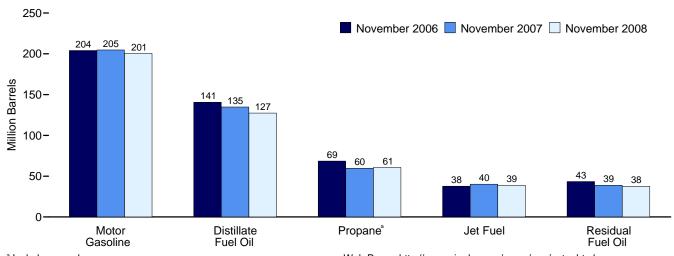

ounding. • U.S. geographic coverage is the 50 States and the District of Columbia.

Web Pages: • For all available data beginning in 1973, see http://www.eia.doe.gov/emeu/mer/petro.html. • For related information, see http://www.eia.doe.gov/oil\_gas/petroleum/info\_glance/petroleum.html.

Sources: • 1973-1975: Bureau of Mines, Mineral Industry Surveys, *Petroleum Statement, Annual,* annual reports. • 1976-1980: Energy Information Administration (EIA), Energy Data Reports, *Petroleum Statement, Annual,* annual reports. • 1981-2007: EIA, *Petroleum Supply Annual,* annual reports. • 2008: EIA, *Petroleum Supply Monthly,* monthly reports.

#### Figure 3.4 Petroleum Stocks (Billion Barrels, Except as Noted)

#### Overview, 1973-2007



Total Stocks (Crude Oil and Petroleum Products)





2.4-



<sup>a</sup> Includes propylene.

Notes: • SPR= Strategic Petroleum Reserve.

• Because vertical scales differ, graphs should not be compared.



Total

Overview, Monthly

2.0-

1.5-



SPR and Non-SPR Crude Oil Stocks, 1973-2007



#### Table 3.4 Petroleum Stocks

(Million Barrels)

|             |                                    | Crude Oil <sup>a</sup>   |                      | Distillat                             | 1                        | LPG                    | 5 <sup>b</sup>          |                                  | Desideral                         |                           |                  |
|-------------|------------------------------------|--------------------------|----------------------|---------------------------------------|--------------------------|-----