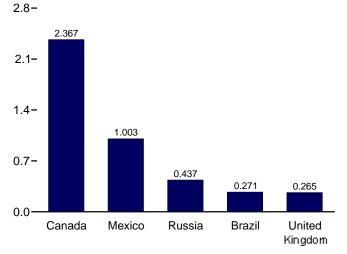

istration (EIA), Energy Data Reports, *Petroleum Statement, Annual,* annual reports. • 1981-2007: EIA, *Petroleum Supply Annual,* annual reports. • 2008: EIA, Petroleum Supply Monthly, monthly reports; and, for the current two months, Weekly Petroleum Status Report data system and Monthly Energy Review data system calculations.

#### Figure 3.3b Petroleum Trade: Imports

(Million Barrels per Day)







From Selected OPEC Countries, September 2008



Notes: • OPEC=Organization of the Petroleum Exporting Countries. • Because vertical scales differ, graphs should not be compared.

January-November 12-2006 2007 2008 10.2 10.0 9.8 10-8-6-4-3.6 3.5 3.1 2-0 Crude Oil Petroleum Products **OPEC and Non-OPEC** 

Crude Oil and Petroleum Products,



From Selected Non-OPEC Countries, September 2008



Web Page: http://www.eia.doe.gov/emeu/mer/petro.html. Sources: Tables 3.3b-3.3d.

#### Table 3.3b Petroleum Trade: Imports and Exports by Type

(Thousand Barrels per Day)

|                                                                                                                                                                                                                                                     |                                                       |                                                                                                                                   |                                                                                                 |