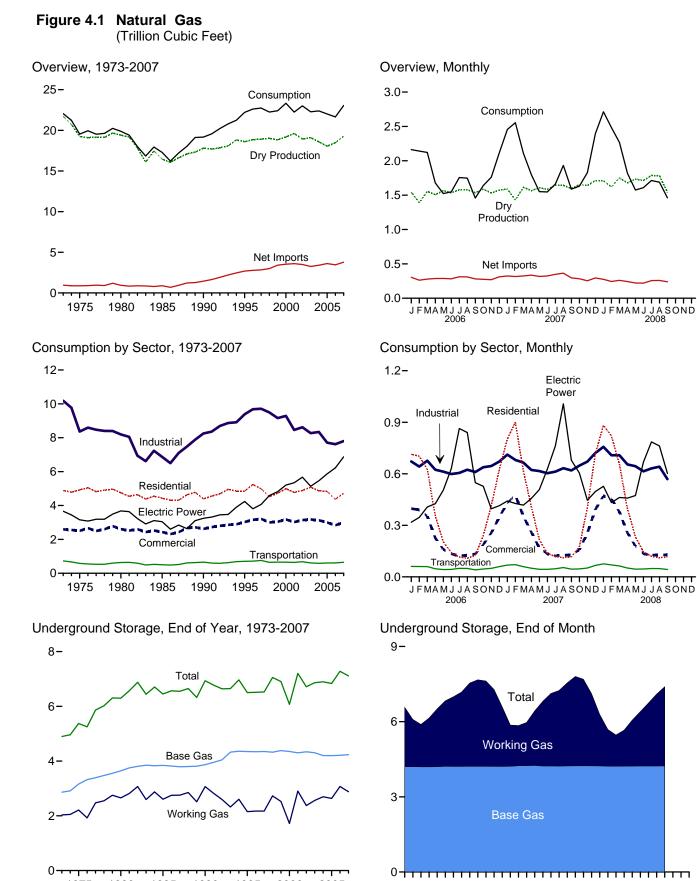

mount consumed by the commercial, transportation, and electric power sectors.

**Other Petroleum Products**—Consumption of all remaining petroleum products is assigned to the industrial sector. Other petroleum products include pentanes plus, petrochemical feedstocks, special naphthas, still gas (refinery gas), waxes, and miscellaneous products. Beginning in 1981, also includes negative barrels per day of distillate and residual fuel oil reclassified as unfinished oils, and other products (from both primary and secondary supply) reclassified as gasoline blending components. Beginning in 1983, also includes crude oil burned as fuel. Beginning in 2005, also includes naphtha-type jet fuel.



# **Natural Gas**



Natural gas pipeline, El Paso County, Texas. Source: U.S. Department of Energy.





Web Page: http://www.eia.doe.gov/emeu/mer/natgas.html. Sources: Tables 4.1, 4.3, and 4.4. 2006

J FMAM J J A SOND J FMAM J J A SOND J FMAM J J A SOND

2007

2008

#### Table 4.1 Natural Gas Overview

(Billion Cubic Feet)

|                     | Gross                         | Marketed                                 |                                 |                                           | Supple-<br>mental             |                                      | Trade                                |                                      | Net<br>Storage                |                                     |                                |
|---------------------|-------------------------------|------------------------------------------|---------------------------------|-------------