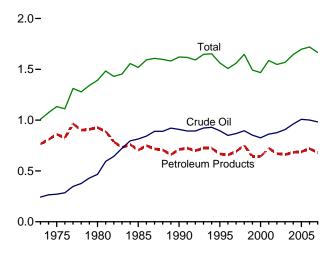

• Totals may not equal sum of components due to independent rounding. • U.S. geographic coverage is the 50 States and the District of Columbia.

Web Pages: • For all available data beginning in 1973, see http://www.eia.doe.gov/emeu/mer/petro.html. • For related information, see http://www.eia.doe.gov/oil\_gas/petroleum/info\_glance/petroleum.html.

Sources: • 1973-1975: Bureau of Mines, Mineral Industry Surveys, *Petroleum Statement, Annual,* annual reports. • 1976-1980: Energy Information Administration (EIA), Energy Data Reports, *Petroleum Statement, Annual,* annual reports. • 1981-2007: EIA, *Petroleum Supply Annual,* annual reports. • 2008: EIA, *Petroleum Supply Monthly,* monthly reports.

#### Figure 3.4 Petroleum Stocks (Billion Barrels, Except as Noted)

#### Overview, 1973-2007



Total Stocks (Crude Oil and Petroleum Products)





2.4-



<sup>a</sup> Includes propylene.

Notes: • SPR= Strategic Petroleum Reserve.

• Because vertical scales differ, graphs should not be compared.



Total

Overview, Monthly

2.0-

1.5-



SPR and Non-SPR Crude Oil Stocks, 1973-2007



#### Table 3.4 Petroleum Stocks

(Million Barrels)

|             |                                    | Crude Oil <sup>a</sup>   |                      | Distillat                             | 1                        | LPG                    | 5 <sup>b</sup>          |                                  | Desideral                         |                           |                  |
|-------------|------------------------------------|--------------------------|----------------------|-----------