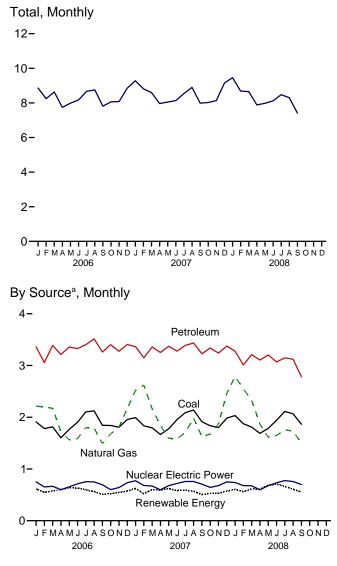

# Figure 1.1 Primary Energy Overview (Quadrillion Btu)

| Consumption, | Production, | and Imports, | 1973-2007 |
|--------------|-------------|--------------|-----------|
| 120-         |             |              |           |

#### Consumption, Production, and Imports, Monthly

10-

8-

6-

4-

2-

0

Note: Because vertical scales differ, graphs should not be compared. Web Page: http://www.eia.doe.gov/emeu/mer/overview.html. Sources: Tables 1.1 and 1.4b.