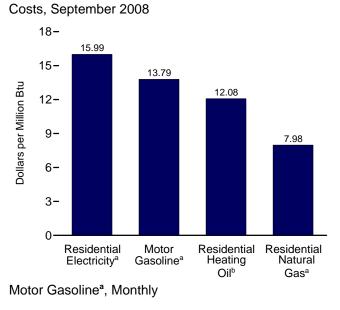

l fuels. <sup>b</sup> Petroleum, coal, natural gas, and electricity.

Petroleum, coal, natural gas, and electricity.
 R=Revised.
 Notes: 

 Monthly data are not adjusted for seasonal variations.
 See Note,
 "Merchandise Trade Value," at end of section.
 Totals may not equal sum of components due to independent rounding.
 The U.S. import statistics reflect both

government and nongovernment imports of merchandise from foreign countries into the U.S. customs territory, which comprises the 50 States, the District of Columbia, Puerto Rico, and the Virgin Islands. • See "Nominal Price" in Glossary. Web Page: See http://www.eia.doe.gov/emeu/mer/overview.html for all available data beginning in 1974. Sources: See end of section.











<sup>a</sup>Includes taxes. <sup>b</sup>Excludes taxes.





Residential Natural Gas<sup>a</sup>, Monthly



Note: Because vertical scales differ, graphs should not be compared. Web Page: http://www.eia.doe.gov/emeu/mer/overview.html. Source: Table 1.6.

|              | Consumer Price Index,<br>All Urban Consumers <sup>a</sup> | Motor G             | asoline <sup>b</sup>       |                     | dential<br>ng Oil <sup>c</sup> |                                     | lential<br>al Gas <sup>b</sup> |                           | lential<br>ricity <sup>b</sup> |
|--------------|-----------------------------------------------------------|---------------------|----------------------------|---------------------|--------------------------------|-------------------------------------|--------------------------------|---------------------------|------