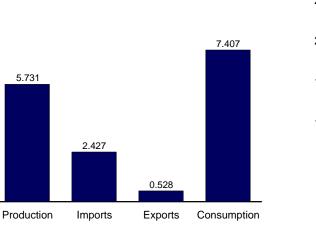

#### Consumption, Production, and Imports, Monthly

10-

8-

6-

4-

2-

0

Note: Because vertical scales differ, graphs should not be compared. Web Page: http://www.eia.doe.gov/emeu/mer/overview.html. Sources: Tables 1.1 and 1.4b.