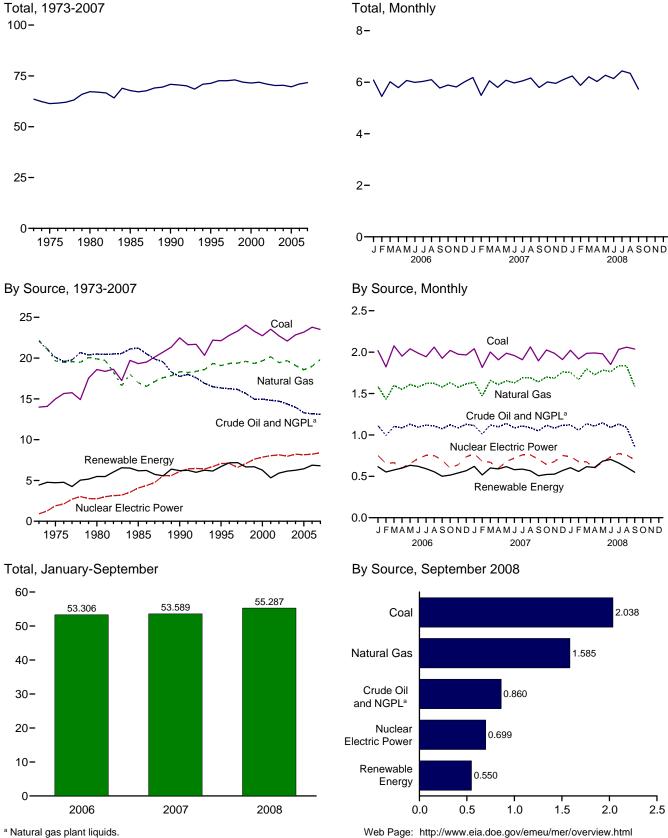

#### Consumption, Production, and Imports, Monthly

10-

8-

6-

4-

2-

0

Note: Because vertical scales differ, graphs should not be compared. Web Page: http://www.eia.doe.gov/emeu/mer/overview.html. Sources: Tables 1.1 and 1.4b.