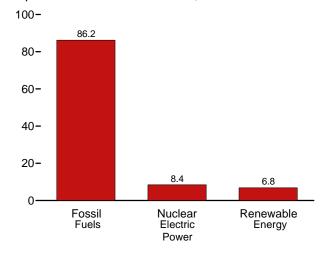

EIA-423, "Monthly Cost and Quality of Fuels for Electric Plants Report," divided by the quantity of natural gas consumed by the electric power sector (see *Monthly Energy Review*, Table 7.4b).

2008: Calculated by EIA as the quantity of natural gas receipts by electric utilities and independent power producers reported on Form EIA-923, "Power Plant Operations Report," divided by the quantity of natural gas consumed by the electric power sector (see *Monthly Energy Review*, Table 7.4b).



# **Renewable Energy**



Grand Coulee Dam, Washington State. Source: U.S. Bureau of Reclamation.

#### Figure 10.1 Renewable Energy Consumption (Quadrillion Btu)

Total and Major Sources, 1973-2007







Compared With Other Resources, 1973-2007



By Sector, 2007



Compared With Other Resources, 2007



<sup>a</sup>Conventional hydroelectric power. <sup>b</sup>See Table 10.1 for definition. <sup>c</sup>Geothermal, solar/PV, and wind. Web Page: http://www.eia.doe.gov/emeu/mer/renew.html. Sources: Tables 1.3, 10.1, and 10.2a-c.

#### Table 10.1 Renewable Energy Production and Consumption by Source

(Trillion Btu)

|                    |                            | Production         | a                                     |                                          |                              |                           |                   | Consumpti         | on                 |                            |       | _               |
|--------------------|----------------------------|--------------------|---------------------------------------|----------------------------------------