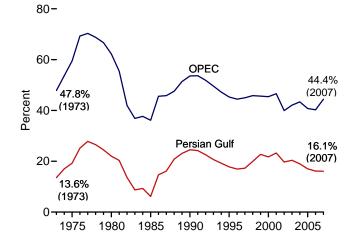

#### Section 11. International Petroleum

| 11.1 | World Crude Oil Production                       |     |
|------|--------------------------------------------------|-----|
|      | 11.1a OPEC Members                               | 148 |
|      | 11.1b Persian Gulf Nations, Non-OPEC, and World. | 149 |
| 11.2 | Petroleum Consumption in OECD Countries.         | 151 |
| 11.3 | Petroleum Stocks in OECD Countries.              | 153 |