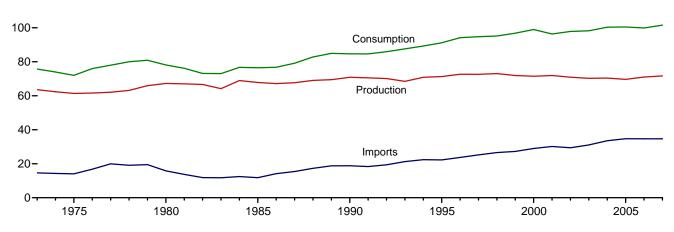

# Figure 1.1 Primary Energy Overview (Quadrillion Btu)

| Consumption, | Production, | and Imports, | 1973-2007 |
|--------------|-------------|--------------|-----------|
| 120-         |             |              |           |

#### Consumption, Production, and Imports, Monthly

10-

8-

6-

4-

2-

0

Note: Because vertical scales differ, graphs should not be compared. Web Page: http://www.eia.doe.gov/emeu/mer/overview.html. Sources: Tables 1.1 and 1.4b.