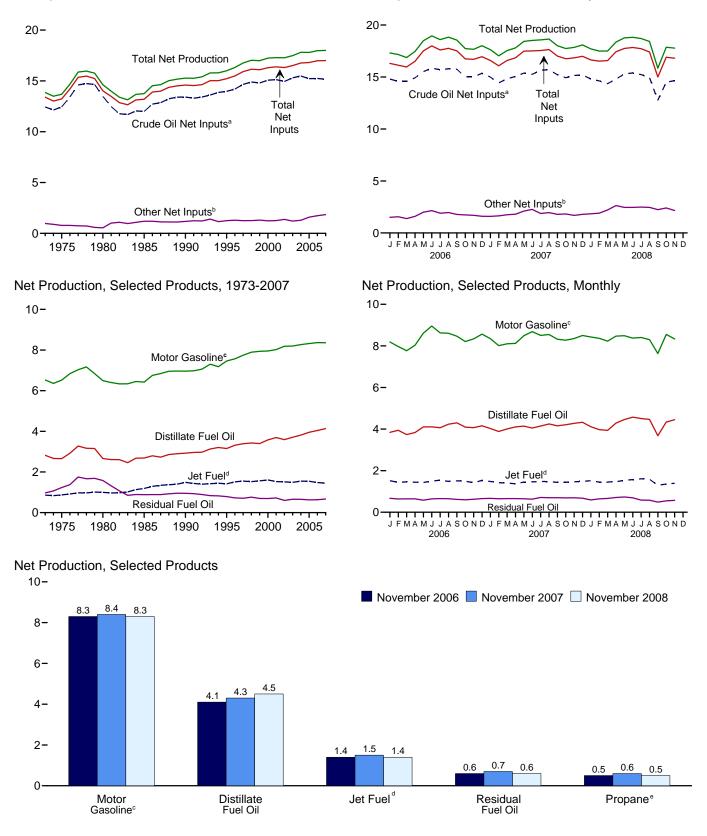

# Figure 1.1 Primary Energy Overview (Quadrillion Btu)

| Consumption, | Production, | and Imports, | 1973-2007 |
|--------------|-------------|--------------|-----------|
| 120-         |             |              |           |

#### Consumption, Production, and Imports, Monthly

10-

8-

6-

4-

2-

0

Note: Because vertical scales differ, graphs should not be compared. Web Page: http://www.eia.doe.gov/emeu/mer/overview.html. Sources: Tables 1.1 and 1.4b.