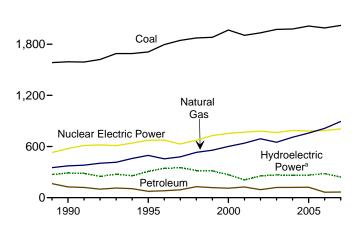

umes the power or an affiliate, and 3) used in direct support of a service or industrial process located within the same facility or group of facilities that house the generating equipment. Direct use is exclusive of station use

R=Revised. E=Estimate. NA=Not available. (s)=Less than 0.5 billion kilowatthours.

Notes: • See Note, "Classification of Power Plants Into Energy-Use Sectors," at end of section. • Totals may not equal sum of components due to independent

rounding. • Geographic coverage is the 50 States and the District of Columbia. Web Page: See http://www.eia.doe.gov/emeu/mer/elect.html for all available data beginning in 1973. Sources: See end of section.

#### Figure 7.2 Electricity Net Generation (Billion Kilowatthours)

Total (All Sectors), Major Sources, 1989-2007 2,400-



### Total (All Sectors), Major Sources, 2007 2,400-







<sup>a</sup>Conventional and pumped storage hydroelectric power.

<sup>b</sup>Blast furnace gas, propane gas, and other manufactured and waste gases derived from fossil fuels. <sup>c</sup>Conventional hydroelectric power. Total (All Sectors), Major Sources, Monthly 200-



#### Electric Power Sector, Major Sources, 2007







Note: Because vertical scales differ, graphs should not be compared. Web Page: http://www.eia.doe.gov/emeu/mer/elect.html. Sources: Tables 7.2a, 7.2b, and 7.2c.

#### Table 7.2a Electricity Net Generation: Total (All Sectors)

(Sum of Tables 7.2b and 7.2c; Million Kilowatthours)

|                                       |                               | Fossil F                    | uels