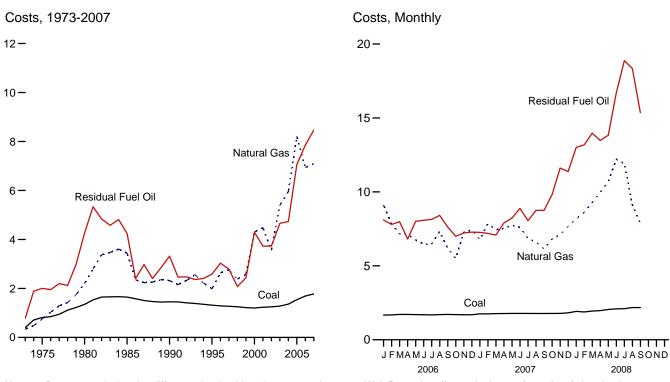

## Figures

| <b>Section</b><br>9.1<br>9.2<br>9.3<br>9.4 | 9.  | Energy Prices Petroleum Prices. Average Retail Prices of Electricity. Cost of Fossil-Fuel Receipts at Electric Generating Plants. Natural Gas Prices.                 | 127<br>127 |
|--------------------------------------------|-----|-----------------------------------------------------------------------------------------------------------------------------------------------------------------------|------------|
| <b>Section</b> 10.1                        | 10. | Renewable Energy Renewable Energy Consumption.                                                                                                                        | 136        |
| Section<br>11.1<br>11.2<br>11.3            | 11. | International PetroleumWorld Crude Oil Production11.1a Overview.11.1b By Selected Country.Petroleum Consumption in OECD Countries.Petroleum Stocks in OECD Countries. | 147<br>150 |