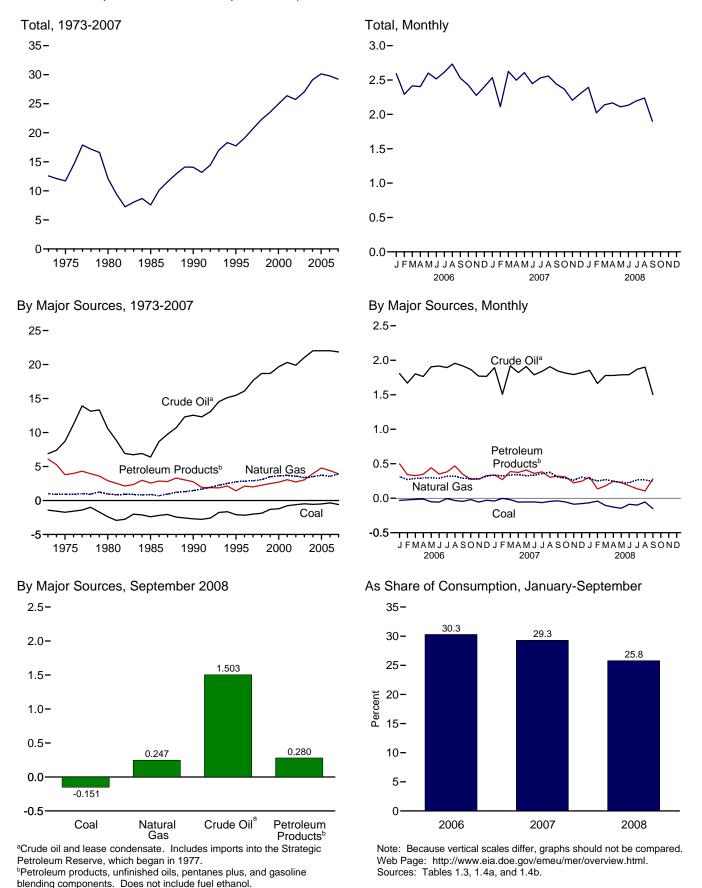

# Figure 1.1 Primary Energy Overview (Quadrillion Btu)

| Consumption, | Production, | and Imports, | 1973-2007 |
|--------------|-------------|--------------|-----------|
| 120-         |             |              |           |

#### Consumption, Production, and Imports, Monthly

10-

8-

6-

4-

2-

0

Note: Because vertical scales differ, graphs should not be compared. Web Page: http://www.eia.doe.gov/emeu/mer/overview.html. Sources: Tables 1.1 and 1.4b.