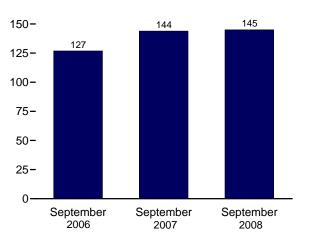

## Tables

| <b>Section</b><br>6.1<br>6.2<br>6.3                                                                           | 6. | Coal<br>Coal Overview.<br>Coal Consumption by Sector.<br>Coal Stocks by Sector.                                                                                                                                                                                                                                                                                                                                                                                                                                                                                                                                                                                                                                                                                                                                                                                                                                                                                                                                                                                          | . 82                                                                                                                       |
|---------------------------------------------------------------------------------------------------------------|----|--------------------------------------------------------------------------------------------------------------------------------------------------------------------------------------------------------------------------------------------------------------------------------------------------------------------------------------------------------------------------------------------------------------------------------------------------------------------------------------------------------------------------------------------------------------------------------------------------------------------------------------------------------------------------------------------------------------------------------------------------------------------------------------------------------------------------------------------------------------------------------------------------------------------------------------------------------------------------------------------------------------------------------------------------------------------------|----------------------------------------------------------------------------------------------------------------------------|
| Section<br>7.1                                                                                                | 7. | Electricity Electricity Overview                                                                                                                                                                                                                                                                                                                                                                                                                                                                                                                                                                                                                                                                                                                                                                                                                                                                                                                                                                                                                                         | 91                                                                                                                         |
| 7.2                                                                                                           |    | Electricity Net Generation                                                                                                                                                                                                                                                                                                                                                                                                                                                                                                                                                                                                                                                                                                                                                                                                                                                                                                                                                                                                                                               | . 71                                                                                                                       |
|                                                                                                               |    | 7.2a Total (All Sectors).                                                                                                                                                                                                                                                                                                                                                                                                                                                                                                                                                                                                                                                                                                                                                                                                                                                                                                                                                                                                                                                | . 93                                                                                                                       |
|                                                                                                               |    | 7.2b Electric Power Sector.                                                                                                                                                                                                                                                                                                                                                                                                                                                                                                                                                                                                                                                                                                                                                                                                                                                                                                                                                                                                                                              |                                                                                                                            |
|                                                                                                               |    | 7.2c Commercial and Industrial Sectors.                                                                                                                                                                                                                                                                                                                                                                                                                                                                                                                                                                                                                                                                                                                                                                                                                                                                                                                                                                                                                                  | . 95                                                                                                                       |
| 7.3                                                                                                           |    | Consumption of Combustible Fuels for Electricity Generation                                                                                                                                                                                                                                                                                                                                                                                                                                                                                                                                                                                                                                                                                                                                                                                                                                                                                                                                                                                                              |                                                                                                                            |
|                                                                                                               |    | 7.3a Total (All Sectors).                                                                                                                                                                                                                                                                                                                                                                                                                                                                                                                                                                                                                                                                                                                                                                                                                                                                                                                                                                                                                                                | . 97                                                                                                                       |
|                                                                                                               |    | 7.3b Electric Power Sector.                                                                                                                                                                                                                                                                                                                                                                                                                                                                                                                                                                                                                                                                                                                                                                                                                                                                                                                                                                                                                                              |                                                                                                                            |
|                                                                                                               |    | 7.3c Commercial and Industrial Sectors (Selected Fuels).                                                                                                                                                                                                                                                                                                                                                                                                                                                                                                                                                                                                                                                                                                                                                                                                                                                                                                                                                                                                                 | . 99                                                                                                                       |
| 7.4                                                                                                           |    | Consumption of Combustible Fuels for Electricity Generation and Useful Thermal Output                                                                                                                                                                                                                                                                                                                                                                                                                                                                                                                                                                                                                                                                                                                                                                                                                                                                                                                                                                                    |                                                                                                                            |
|                                                                                                               |    | 7.4a Total (All Sectors).                                                                                                                                                                                                                                                                                                                                                                                                                                                                                                                                                                                                                                                                                                                                                                                                                                                                                                                                                                                                                                                |                                                                                                                            |
|                                                                                                               |    | 7.4b Electric Power Sector.                                                                                                                                                                                                                                                                                                                                                                                                                                                                                                                                                                                                                                                                                                                                                                                                                                                                                                                                                                                                                                              |                                                                                                                            |
| 7.5                                                                                                           |    | 7.4c Commercial and Industrial Sectors (Selected Fuels)                                                                                                                                                                                                                                                                                                                                                                                                                                                                                                                                                                                                                                                                                                                                                                                                                                                                                                                                                                                                                  | 103                                                                                                                        |
| 7.6                                                                                                           |    | Electricity End Use.                                                                                                                                                                                                                                                                                                                                                                                                                                                                                                                                                                                                                                                                                                                                                                                                                                                                                                                                                                                                                                                     |                                                                                                                            |
| 7.0                                                                                                           |    |                                                                                                                                                                                                                                                                                                                                                                                                                                                                                                                                                                                                                                                                                                                                                                                                                                                                                                                                                                                                                                                                          | 107                                                                                                                        |
| Section                                                                                                       | Q  | Nuclear Energy                                                                                                                                                                                                                                                                                                                                                                                                                                                                                                                                                                                                                                                                                                                                                                                                                                                                                                                                                                                                                                                           |                                                                                                                            |
| 8.1                                                                                                           | 0. | Nuclear Energy Overview.                                                                                                                                                                                                                                                                                                                                                                                                                                                                                                                                                                                                                                                                                                                                                                                                                                                                                                                                                                                                                                                 | 113                                                                                                                        |
| 011                                                                                                           |    |                                                                                                                                                                                                                                                                                                                                                                                                                                                                                                                                                                                                                                                                                                                                                                                                                                                                                                                                                                                                                                                                          | 110                                                                                                                        |
|                                                                                                               |    |                                                                                                                                                                                                                                                                                                                                                                                                                                                                                                                                                                                                                                                                                                                                                                                                                                                                                                                                                                                                                                                                          |                                                                                                                            |
| Section                                                                                                       | 9. | Energy Prices                                                                                                                                                                                                                                                                                                                                                                                                                                                                                                                                                                                                                                                                                                                                                                                                                                                                                                                                                                                                                                                            |                                                                                                                            |
| Section<br>9.1                                                                                                | 9. | Energy Prices Crude Oil Price Summary                                                                                                                                                                                                                                                                                                                                                                                                                                                                                                                                                                                                                                                                                                                                                                                                                                                                                                                                                                                                                                    | 117                                                                                                                        |
|                                                                                                               | 9. |                                                                                                                                                                                                                                                                                                                                                                                                                                                                                                                                                                                                                                                                                                                                                                                                                                                                                                                                                                                                                                                                          |                                                                                                                            |
| 9.1                                                                                                           | 9. | Crude Oil Price Summary<br>F.O.B. Costs of Crude Oil Imports From Selected Countries                                                                                                                                                                                                                                                                                                                                                                                                                                                                                                                                                                                                                                                                                                                                                                                                                                                                                                                                                                                     | 118<br>119                                                                                                                 |
| 9.1<br>9.2<br>9.3<br>9.4                                                                                      | 9. | Crude Oil Price Summary.<br>F.O.B. Costs of Crude Oil Imports From Selected Countries.<br>Landed Costs of Crude Oil Imports From Selected Countries.<br>Motor Gasoline Retail Prices, U.S. City Average.                                                                                                                                                                                                                                                                                                                                                                                                                                                                                                                                                                                                                                                                                                                                                                                                                                                                 | 118<br>119<br>120                                                                                                          |
| 9.1<br>9.2<br>9.3<br>9.4<br>9.5                                                                               | 9. | Crude Oil Price Summary.<br>F.O.B. Costs of Crude Oil Imports From Selected Countries.<br>Landed Costs of Crude Oil Imports From Selected Countries.<br>Motor Gasoline Retail Prices, U.S. City Average.<br>Refiner Prices of Residual Fuel Oil.                                                                                                                                                                                                                                                                                                                                                                                                                                                                                                                                                                                                                                                                                                                                                                                                                         | 118<br>119<br>120<br>121                                                                                                   |
| 9.1<br>9.2<br>9.3<br>9.4<br>9.5<br>9.6                                                                        | 9. | Crude Oil Price Summary.<br>F.O.B. Costs of Crude Oil Imports From Selected Countries.<br>Landed Costs of Crude Oil Imports From Selected Countries.<br>Motor Gasoline Retail Prices, U.S. City Average.<br>Refiner Prices of Residual Fuel Oil.<br>Refiner Prices of Petroleum Products for Resale.                                                                                                                                                                                                                                                                                                                                                                                                                                                                                                                                                                                                                                                                                                                                                                     | 118<br>119<br>120<br>121<br>122                                                                                            |
| 9.1<br>9.2<br>9.3<br>9.4<br>9.5<br>9.6<br>9.7                                                                 | 9. | Crude Oil Price Summary                                                                                                                                                                                                                                                                                                                                                                                                                                                                                                                                                                                                                                                                                                                                                                                                                                                                                                                                                                                                                                                  | 118<br>119<br>120<br>121<br>122                                                                                            |
| 9.1<br>9.2<br>9.3<br>9.4<br>9.5<br>9.6                                                                        | 9. | Crude Oil Price Summary.<br>F.O.B. Costs of Crude Oil Imports From Selected Countries.<br>Landed Costs of Crude Oil Imports From Selected Countries.<br>Motor Gasoline Retail Prices, U.S. City Average.<br>Refiner Prices of Residual Fuel Oil.<br>Refiner Prices of Petroleum Products for Resale.<br>Refiner Prices of Petroleum Products to End Users.<br>No. 2 Distillate Prices to Residences                                                                                                                                                                                                                                                                                                                                                                                                                                                                                                                                                                                                                                                                      | 118<br>119<br>120<br>121<br>122<br>123                                                                                     |
| 9.1<br>9.2<br>9.3<br>9.4<br>9.5<br>9.6<br>9.7                                                                 | 9. | Crude Oil Price Summary.<br>F.O.B. Costs of Crude Oil Imports From Selected Countries.<br>Landed Costs of Crude Oil Imports From Selected Countries.<br>Motor Gasoline Retail Prices, U.S. City Average.<br>Refiner Prices of Residual Fuel Oil.<br>Refiner Prices of Petroleum Products for Resale.<br>Refiner Prices of Petroleum Products to End Users.<br>No. 2 Distillate Prices to Residences<br>9.8a Northeastern States.                                                                                                                                                                                                                                                                                                                                                                                                                                                                                                                                                                                                                                         | 118<br>119<br>120<br>121<br>122<br>123<br>124                                                                              |
| 9.1<br>9.2<br>9.3<br>9.4<br>9.5<br>9.6<br>9.7                                                                 | 9. | Crude Oil Price Summary.<br>F.O.B. Costs of Crude Oil Imports From Selected Countries.<br>Landed Costs of Crude Oil Imports From Selected Countries.<br>Motor Gasoline Retail Prices, U.S. City Average.<br>Refiner Prices of Residual Fuel Oil.<br>Refiner Prices of Petroleum Products for Resale.<br>Refiner Prices of Petroleum Products to End Users.<br>No. 2 Distillate Prices to Residences<br>9.8a Northeastern States.<br>9.8b Selected South Atlantic and Midwestern States.                                                                                                                                                                                                                                                                                                                                                                                                                                                                                                                                                                                  | 118<br>119<br>120<br>121<br>122<br>123<br>124<br>125                                                                       |
| 9.1<br>9.2<br>9.3<br>9.4<br>9.5<br>9.6<br>9.7<br>9.8                                                          | 9. | Crude Oil Price Summary.<br>F.O.B. Costs of Crude Oil Imports From Selected Countries.<br>Landed Costs of Crude Oil Imports From Selected Countries.<br>Motor Gasoline Retail Prices, U.S. City Average.<br>Refiner Prices of Residual Fuel Oil.<br>Refiner Prices of Petroleum Products for Resale.<br>Refiner Prices of Petroleum Products to End Users.<br>No. 2 Distillate Prices to Residences<br>9.8a Northeastern States.<br>9.8b Selected South Atlantic and Midwestern States.<br>9.8c Selected Western States and U.S. Average.                                                                                                                                                                                                                                                                                                                                                                                                                                                                                                                                | 118<br>119<br>120<br>121<br>122<br>123<br>124<br>125<br>126                                                                |
| 9.1<br>9.2<br>9.3<br>9.4<br>9.5<br>9.6<br>9.7<br>9.8                                                          | 9. | Crude Oil Price Summary.<br>F.O.B. Costs of Crude Oil Imports From Selected Countries.<br>Landed Costs of Crude Oil Imports From Selected Countries.<br>Motor Gasoline Retail Prices, U.S. City Average.<br>Refiner Prices of Residual Fuel Oil.<br>Refiner Prices of Petroleum Products for Resale.<br>Refiner Prices of Petroleum Products to End Users.<br>No. 2 Distillate Prices to Residences<br>9.8a Northeastern States.<br>9.8b Selected South Atlantic and Midwestern States.<br>9.8c Selected Western States and U.S. Average.<br>Average Retail Prices of Electricity.                                                                                                                                                                                                                                                                                                                                                                                                                                                                                       | 118<br>119<br>120<br>121<br>122<br>123<br>124<br>125<br>126<br>128                                                         |
| 9.1<br>9.2<br>9.3<br>9.4<br>9.5<br>9.6<br>9.7<br>9.8<br>9.9<br>9.9                                            | 9. | Crude Oil Price Summary.<br>F.O.B. Costs of Crude Oil Imports From Selected Countries.<br>Landed Costs of Crude Oil Imports From Selected Countries.<br>Motor Gasoline Retail Prices, U.S. City Average.<br>Refiner Prices of Residual Fuel Oil.<br>Refiner Prices of Petroleum Products for Resale.<br>Refiner Prices of Petroleum Products to End Users.<br>No. 2 Distillate Prices to Residences<br>9.8a Northeastern States.<br>9.8b Selected South Atlantic and Midwestern States.<br>9.8c Selected Western States and U.S. Average.<br>Average Retail Prices of Electricity.<br>Cost of Fossil-Fuel Receipts at Electric Generating Plants.                                                                                                                                                                                                                                                                                                                                                                                                                        | 118<br>119<br>120<br>121<br>122<br>123<br>124<br>125<br>126<br>128<br>129                                                  |
| 9.1<br>9.2<br>9.3<br>9.4<br>9.5<br>9.6<br>9.7<br>9.8                                                          | 9. | Crude Oil Price Summary.<br>F.O.B. Costs of Crude Oil Imports From Selected Countries.<br>Landed Costs of Crude Oil Imports From Selected Countries.<br>Motor Gasoline Retail Prices, U.S. City Average.<br>Refiner Prices of Residual Fuel Oil.<br>Refiner Prices of Petroleum Products for Resale.<br>Refiner Prices of Petroleum Products to End Users.<br>No. 2 Distillate Prices to Residences<br>9.8a Northeastern States.<br>9.8b Selected South Atlantic and Midwestern States.<br>9.8c Selected Western States and U.S. Average.<br>Average Retail Prices of Electricity.                                                                                                                                                                                                                                                                                                                                                                                                                                                                                       | 118<br>119<br>120<br>121<br>122<br>123<br>124<br>125<br>126<br>128<br>129                                                  |
| 9.1<br>9.2<br>9.3<br>9.4<br>9.5<br>9.6<br>9.7<br>9.8<br>9.9<br>9.10<br>9.11                                   |    | Crude Oil Price Summary.<br>F.O.B. Costs of Crude Oil Imports From Selected Countries.<br>Landed Costs of Crude Oil Imports From Selected Countries.<br>Motor Gasoline Retail Prices, U.S. City Average.<br>Refiner Prices of Residual Fuel Oil.<br>Refiner Prices of Petroleum Products for Resale.<br>Refiner Prices of Petroleum Products to End Users.<br>No. 2 Distillate Prices to Residences<br>9.8a Northeastern States.<br>9.8b Selected South Atlantic and Midwestern States.<br>9.8c Selected Western States and U.S. Average.<br>Average Retail Prices of Electricity.<br>Cost of Fossil-Fuel Receipts at Electric Generating Plants.<br>Natural Gas Prices.                                                                                                                                                                                                                                                                                                                                                                                                 | 118<br>119<br>120<br>121<br>122<br>123<br>124<br>125<br>126<br>128<br>129                                                  |
| 9.1<br>9.2<br>9.3<br>9.4<br>9.5<br>9.6<br>9.7<br>9.8<br>9.9<br>9.9                                            |    | Crude Oil Price Summary.<br>F.O.B. Costs of Crude Oil Imports From Selected Countries.<br>Landed Costs of Crude Oil Imports From Selected Countries.<br>Motor Gasoline Retail Prices, U.S. City Average.<br>Refiner Prices of Residual Fuel Oil.<br>Refiner Prices of Petroleum Products for Resale.<br>Refiner Prices of Petroleum Products to End Users.<br>No. 2 Distillate Prices to Residences<br>9.8a Northeastern States.<br>9.8b Selected South Atlantic and Midwestern States.<br>9.8c Selected Western States and U.S. Average.<br>Average Retail Prices of Electricity.<br>Cost of Fossil-Fuel Receipts at Electric Generating Plants.<br>Natural Gas Prices.<br><b>Renewable Energy</b>                                                                                                                                                                                                                                                                                                                                                                      | 118<br>119<br>120<br>121<br>122<br>123<br>124<br>125<br>126<br>128<br>129<br>131                                           |
| 9.1<br>9.2<br>9.3<br>9.4<br>9.5<br>9.6<br>9.7<br>9.8<br>9.9<br>9.10<br>9.11<br><b>Section</b>                 |    | Crude Oil Price Summary.<br>F.O.B. Costs of Crude Oil Imports From Selected Countries.<br>Landed Costs of Crude Oil Imports From Selected Countries.<br>Motor Gasoline Retail Prices, U.S. City Average.<br>Refiner Prices of Residual Fuel Oil.<br>Refiner Prices of Petroleum Products for Resale.<br>Refiner Prices of Petroleum Products to End Users.<br>No. 2 Distillate Prices to Residences<br>9.8a Northeastern States.<br>9.8b Selected South Atlantic and Midwestern States.<br>9.8c Selected Western States and U.S. Average.<br>Average Retail Prices of Electricity.<br>Cost of Fossil-Fuel Receipts at Electric Generating Plants.<br>Natural Gas Prices.                                                                                                                                                                                                                                                                                                                                                                                                 | 118<br>119<br>120<br>121<br>122<br>123<br>124<br>125<br>126<br>128<br>129<br>131                                           |
| 9.1<br>9.2<br>9.3<br>9.4<br>9.5<br>9.6<br>9.7<br>9.8<br>9.9<br>9.10<br>9.11<br><b>Section</b><br>10.1         |    | Crude Oil Price Summary                                                                                                                                                                                                                                                                                                                                                                                                                                                                                                                                                                                                                                                                                                                                                                                                                                                                                                                                                                                                                                                  | 118<br>119<br>120<br>121<br>122<br>123<br>124<br>125<br>126<br>128<br>129<br>131                                           |
| 9.1<br>9.2<br>9.3<br>9.4<br>9.5<br>9.6<br>9.7<br>9.8<br>9.9<br>9.10<br>9.11<br><b>Section</b><br>10.1         |    | Crude Oil Price Summary                                                                                                                                                                                                                                                                                                                                                                                                                                                                                                                                                                                                                                                                                                                                                                                                                                                                                                                                                                                                                                                  | 118<br>119<br>120<br>121<br>122<br>123<br>124<br>125<br>126<br>128<br>129<br>131<br>137                                    |
| 9.1<br>9.2<br>9.3<br>9.4<br>9.5<br>9.6<br>9.7<br>9.8<br>9.9<br>9.10<br>9.11<br><b>Section</b><br>10.1         |    | Crude Oil Price Summary.         F.O.B. Costs of Crude Oil Imports From Selected Countries.         Landed Costs of Crude Oil Imports From Selected Countries.         Motor Gasoline Retail Prices, U.S. City Average.         Refiner Prices of Residual Fuel Oil.         Refiner Prices of Petroleum Products for Resale.         Refiner Prices of Petroleum Products to End Users.         No. 2 Distillate Prices to Residences         9.8a         9.8b         Selected South Atlantic and Midwestern States.         9.8c         Selected Western States and U.S. Average.         Average Retail Prices of Electricity.         Cost of Fossil-Fuel Receipts at Electric Generating Plants.         Natural Gas Prices.         Renewable Energy         Renewable Energy Consumption         10.2a       Residential and Commercial Sectors.         10.2b       Industrial and Transportation Sectors.         10.2c       Electric Power Sector                                                                                                          | 118<br>119<br>120<br>121<br>122<br>123<br>124<br>125<br>126<br>128<br>129<br>131<br>137<br>138<br>139<br>140               |
| 9.1<br>9.2<br>9.3<br>9.4<br>9.5<br>9.6<br>9.7<br>9.8<br>9.9<br>9.10<br>9.11<br><b>Section</b><br>10.1<br>10.2 |    | Crude Oil Price Summary.         F.O.B. Costs of Crude Oil Imports From Selected Countries.         Landed Costs of Crude Oil Imports From Selected Countries.         Motor Gasoline Retail Prices, U.S. City Average.         Refiner Prices of Residual Fuel Oil.         Refiner Prices of Petroleum Products for Resale.         Refiner Prices of Petroleum Products to End Users.         No. 2 Distillate Prices to Residences         9.8a       Northeastern States.         9.8b       Selected South Atlantic and Midwestern States.         9.8c       Selected Western States and U.S. Average.         Average Retail Prices of Electricity.       Cost of Fossil-Fuel Receipts at Electric Generating Plants.         Natural Gas Prices.       Natural Gas Prices.         Renewable Energy       Renewable Energy Consumption         10.2a       Residential and Commercial Sectors.         10.2b       Industrial and Transportation Sectors.         10.2c       Electric Power Sector         Fuel Ethanol Overview.       Fuel Ethanol Overview. | 118<br>119<br>120<br>121<br>122<br>123<br>124<br>125<br>126<br>128<br>129<br>131<br>137<br>137<br>138<br>139<br>140<br>141 |
| 9.1<br>9.2<br>9.3<br>9.4<br>9.5<br>9.6<br>9.7<br>9.8<br>9.9<br>9.10<br>9.11<br><b>Section</b><br>10.1<br>10.2 |    | Crude Oil Price Summary.         F.O.B. Costs of Crude Oil Imports From Selected Countries.         Landed Costs of Crude Oil Imports From Selected Countries.         Motor Gasoline Retail Prices, U.S. City Average.         Refiner Prices of Residual Fuel Oil.         Refiner Prices of Petroleum Products for Resale.         Refiner Prices of Petroleum Products to End Users.         No. 2 Distillate Prices to Residences         9.8a         9.8b         Selected South Atlantic and Midwestern States.         9.8c         Selected Western States and U.S. Average.         Average Retail Prices of Electricity.         Cost of Fossil-Fuel Receipts at Electric Generating Plants.         Natural Gas Prices.         Renewable Energy         Renewable Energy Consumption         10.2a       Residential and Commercial Sectors.         10.2b       Industrial and Transportation Sectors.         10.2c       Electric Power Sector                                                                                                          | 118<br>119<br>120<br>121<br>122<br>123<br>124<br>125<br>126<br>128<br>129<br>131<br>137<br>138<br>139<br>140               |

## Figures

| Section | 1. | Energy Overview                                                          |
|---------|----|--------------------------------------------------------------------------|
| 1.1     |    | Primary Energy Overview.                                                 |
| 1.2     |    | Primary Energy Production                                                |
| 1.3     |    | Primary Energy Consumption                                               |
| 1.4a    |    | Primary Energy Imports and Exports                                       |
| 1.4b    |    | Primary Energy Net Imports                                               |
| 1.5     |    | Merchandise Trade Value.                                                 |
| 1.5     |    | Cost of Fuels to End Users in Real (1982-1984) Dollars                   |
| 1.0     |    | Primary Energy Consumption per Real Dollar of Gross Domestic Product     |
| 1.7     |    | Motor Vehicle Fuel Rates                                                 |
| 1.0     |    |                                                                          |
|         |    |                                                                          |
| Section | 2. | Energy Consumption by Sector                                             |
| 2.1     |    | Energy Consumption by Sector                                             |
| 2.2     |    | Residential Sector Energy Consumption                                    |
| 2.3     |    | Commercial Sector Energy Consumption                                     |
| 2.4     |    | Industrial Sector Energy Consumption                                     |
| 2.5     |    | Transportation Sector Energy Consumption                                 |
| 2.6     |    | Electric Power Sector Energy Consumption                                 |
| 2.0     |    |                                                                          |
|         |    |                                                                          |
| Section | 3. | Petroleum                                                                |
| 3.1     |    | Petroleum Overview                                                       |
| 3.2     |    | Refinery and Blender Net Inputs and Net Production                       |
| 3.3     |    | Petroleum Trade                                                          |
|         |    | 3.3a Overview                                                            |
|         |    | 3.3b Imports                                                             |
| 3.4     |    | Petroleum Stocks                                                         |
| 3.5     |    | Petroleum Products Supplied by Type                                      |
| 3.6     |    | Heat Content of Petroleum Products Supplied by Type                      |
| 3.7     |    | Petroleum Consumption by Sector                                          |
| 3.8     |    | Heat Content of Petroleum Consumption by Sector, Selected Products       |
| 5.0     |    | Theat Content of Tenoreum Consumption by Sector, Selected Troducts       |
|         |    |                                                                          |
| Section | 4. | Natural Gas                                                              |
| 4.1     |    | Natural Gas.         66                                                  |
|         |    |                                                                          |
| Castion | =  | Curde Oil and Natural Cas Descurse Development                           |
| Section | 5. | Crude Oil and Natural Gas Resource Development                           |
| 5.1     |    | Crude Oil and Natural Gas Resource Development Indicators                |
|         |    |                                                                          |
| Section | 6. | Coal                                                                     |
| 6.1     |    | Coal                                                                     |
|         |    |                                                                          |
|         |    |                                                                          |
| Section | 7. | Electricity                                                              |
| 7.1     |    | Electricity Overview                                                     |
| 7.2     |    | Electricity Net Generation                                               |
| 7.3     |    | Consumption of Selected Combustible Fuels for Electricity Generation     |
| 7.4     |    | Consumption of Selected Combustible Fuels for Electricity Generation and |
|         |    | Useful Thermal Output                                                    |
| 7.5     |    | Stocks of Coal and Petroleum: Electric Power Sector                      |
| 7.6     |    | Electricity End Use                                                      |
|         |    |                                                                          |
| . ·     |    |                                                                          |
| Section | 8. | Nuclear Energy                                                           |
| 8.1     |    | Nuclear Energy Overview                                                  |