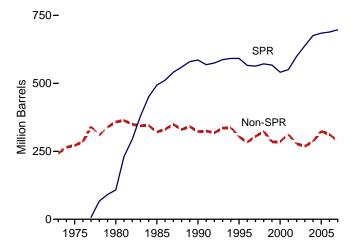

doe.gov/oil\_gas/petroleum/info\_glance/petroleum.html.

Sources: • 1973-1975: Bureau of Mines, Mineral Industry Surveys, *Petroleum Statement, Annual,* annual reports. • 1976-1980: Energy Information Administration (EIA), Energy Data Reports, *Petroleum Statement, Annual,* annual reports. • 1981-2007: EIA, *Petroleum Supply Annual,* annual reports. • 2008: EIA, *Petroleum Supply Monthly,* monthly reports.

#### Figure 3.4 Petroleum Stocks (Billion Barrels, Except as Noted)

#### Overview, 1973-2007



Total Stocks (Crude Oil and Petroleum Products)





2.4-



<sup>a</sup> Includes propylene.

Notes: • SPR= Strategic Petroleum Reserve.

• Because vertical scales differ, graphs should not be compared.



Total

Overview, Monthly

2.0-

1.5-



SPR and Non-SPR Crude Oil Stocks, 1973-2007



#### Table 3.4 Petroleum Stocks

(Million Barrels)

|             |                                    | Crude Oil <sup>a</sup>   |                      | Distillat                             | 1                        | LPG                    | 5 <sup>b</sup>          |                                  | Desideral                         |                           |                  |
|-------------|------------------------------------|--------------------------|----------------------|---------------------------------------|--------------------------|------------------------|-------------------------|----------------------------------|-----------------------------------|---------------------------|------------------|
|             | SPR <sup>c</sup>                   | Non-SPR <sup>d,