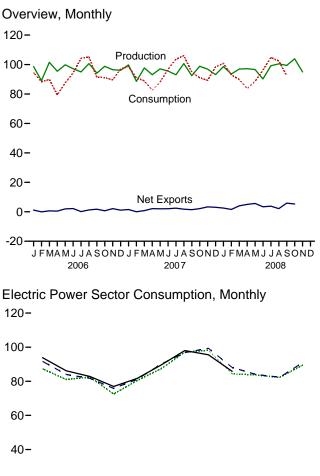

## Tables

| <b>Section</b><br>6.1<br>6.2<br>6.3                                                                           | 6. | Coal<br>Coal Overview.<br>Coal Consumption by Sector.<br>Coal Stocks by Sector.                                                                                                                                                                                                                                                                                                                                                                                                                                                                                                                                                                                                                                                                                                                                                                                                                                                                                                                                                                                          | . 82                                                                                                                       |
|---------------------------------------------------------------------------------------------------------------|----|--------------------------------------------------------------------------------------------------------------------------------------------------------------------------------------------------------------------------------------------------------------------------------------------------------------------------------------------------------------------------------------------------------------------------------------------------------------------------------------------------------------------------------------------------------------------------------------------------------------------------------------------------------------------------------------------------------------------------------------------------------------------------------------------------------------------------------------------------------------------------------------------------------------------------------------------------------------------------------------------------------------------------------------------------------------------------|----------------------------------------------------------------------------------------------------------------------------|
| Section<br>7.1                                                                                                | 7. | Electricity Electricity Overview                                                                                                                                                                                                                                                                                                                                                                                                                                                                                                                                                                                                                                                                                                                                                                                                                                                                                                                                                                                                                                         | 91                                                                                                                         |
| 7.2                                                                                                           |    | Electricity Net Generation                                                                                                                                                                                                                                                                                                                                                                                                                                                                                                                                                                                                                                                                                                                                                                                                                                                                                                                                                                                                                                               | . 71                                                                                                                       |
|                                                                                                               |    | 7.2a Total (All Sectors).                                                                                                                                                                                                                                                                                                                                                                                                                                                                                                                                                                                                                                                                                                                                                                                                                                                                                                                                                                                                                                                | . 93                                                                                                                       |
|                                                                                                               |    | 7.2b Electric Power Sector.                                                                                                                                                                                                                                                                                                                                                                                                                                                                                                                                                                                                                                                                                                                                                                                                                                                                                                                                                                                                                                              |                                                                                                                            |
|                                                                                                               |    | 7.2c Commercial and Industrial Sectors.                                                                                                                                                                                                                                                                                                                                                                                                                                                                                                                                                                                                                                                                                                                                                                                                                                                                                                                                                                                                                                  | . 95                                                                                                                       |
| 7.3                                                                                                           |    | Consumption of Combustible Fuels for Electricity Generation                                                                                                                                                                                                                                                                                                                                                                                                                                                                                                                                                                                                                                                                                                                                                                                                                                                                                                                                                                                                              |                                                                                                                            |
|                                                                                                               |    | 7.3a Total (All Sectors).                                                                                                                                                                                                                                                                                                                                                                                                                                                                                                                                                                                                                                                                                                                                                                                                                                                                                                                                                                                                                                                | . 97                                                                                                                       |
|                                                                                                               |    | 7.3b Electric Power Sector.                                                                                                                                                                                                                                                                                                                                                                                                                                                                                                                                                                                                                                                                                                                                                                                                                                                                                                                                                                                                                                              |                                                                                                                            |
|                                                                                                               |    | 7.3c Commercial and Industrial Sectors (Selected Fuels).                                                                                                                                                                                                                                                                                                                                                                                                                                                                                                                                                                                                                                                                                                                                                                                                                                                                                                                                                                                                                 | . 99                                                                                                                       |
| 7.4                                                                                                           |    | Consumption of Combustible Fuels for Electricity Generation and Useful Thermal Output                                                                                                                                                                                                                                                                                                                                                                                                                                                                                                                                                                                                                                                                                                                                                                                                                                                                                                                                                                                    |                                                                                                                            |
|                                                                                                               |    | 7.4a Total (All Sectors).                                                                                                                                                                                                                                                                                                                                                                                                                                                                                                                                                                                                                                                                                                                                                                                                                                                                                                                                                                                                                                                |                                                                                                                            |
|                                                                                                               |    | 7.4b Electric Power Sector.                                                                                                                                                                                                                                                                                                                                                                                                                                                                                                                                                                                                                                                                                                                                                                                                                                                                                                                                                                                                                                              |                                                                                                                            |
| 7.5                                                                                                           |    | 7.4c Commercial and Industrial Sectors (Selected Fuels)                                                                                                                                                                                                                                                                                                                                                                                                                                                                                                                                                                                                                                                                                                                                                                                                                                                                                                                                                                                                                  | 103                                                                                                                        |
| 7.6                                                                                                           |    | Electricity End Use.                                                                                                                                                                                                                                                                                                                                                                                                                                                                                                                                                                                                                                                                                                                                                                                                                                                                                                                                                                                                                                                     |                                                                                                                            |
| 7.0                                                                                                           |    |                                                                                                                                                                                                                                                                                                                                                                                                                                                                                                                                                                                                                                                                                                                                                                                                                                                                                                                                                                                                                                                                          | 107                                                                                                                        |
| Section                                                                                                       | Q  | Nuclear Energy                                                                                                                                                                                                                                                                                                                                                                                                                                                                                                                                                                                                                                                                                                                                                                                                                                                                                                                                                                                                                                                           |                                                                                                                            |
| 8.1                                                                                                           | 0. | Nuclear Energy Overview.                                                                                                                                                                                                                                                                                                                                                                                                                                                                                                                                                                                                                                                                                                                                                                                                                                                                                                                                                                                                                                                 | 113                                                                                                                        |
| 011                                                                                                           |    |                                                                                                                                                                                                                                                                                                                                                                                                                                                                                                                                                                                                                                                                                                                                                                                                                                                                                                                                                                                                                                                                          | 110                                                                                                                        |
|                                                                                                               |    |                                                                                                                                                                                                                                                                                                                                                                                                                                                                                                                                                                                                                                                                                                                                                                                                                                                                                                                                                                                                                                                                          |                                                                                                                            |
| Section                                                                                                       | 9. | Energy Prices                                                                                                                                                                                                                                                                                                                                                                                                                                                                                                                                                                                                                                                                                                                                                                                                                                                                                                                                                                                                                                                            |                                                                                                                            |
| Section<br>9.1                                                                                                | 9. | Energy Prices Crude Oil Price Summary                                                                                                                                                                                                                                                                                                                                                                                                                                                                                                                                                                                                                                                                                                                                                                                                                                                                                                                                                                                                                                    | 117                                                                                                                        |
|                                                                                                               | 9. |                                                                                                                                                                                                                                                                                                                                                                                                                                                                                                                                                                                                                                                                                                                                                                                                                                                                                                                                                                                                                                                                          |                                                                                                                            |
| 9.1                                                                                                           | 9. | Crude Oil Price Summary<br>F.O.B. Costs of Crude Oil Imports From Selected Countries                                                                                                                                                                                                                                                                                                                                                                                                                                                                                                                                                                                                                                                                                                                                                                                                                                                                                                                                                                                     | 118<br>119                                                                                                                 |
| 9.1<br>9.2<br>9.3<br>9.4                                                                                      | 9. | Crude Oil Price Summary.<br>F.O.B. Costs of Crude Oil Imports From Selected Countries.<br>Landed Costs of Crude Oil Imports From Selected Countries.<br>Motor Gasoline Retail Prices, U.S. City Average.                                                                                                                                                                                                                                                                                                                                                                                                                                                                                                                                                                                                                                                                                                                                                                                                                                                                 | 118<br>119<br>120                                                                                                          |
| 9.1<br>9.2<br>9.3<br>9.4<br>9.5                                                                               | 9. | Crude Oil Price Summary.<br>F.O.B. Costs of Crude Oil Imports From Selected Countries.<br>Landed Costs of Crude Oil Imports From Selected Countries.<br>Motor Gasoline Retail Prices, U.S. City Average.<br>Refiner Prices of Residual Fuel Oil.                                                                                                                                                                                                                                                                                                                                                                                                                                                                                                                                                                                                                                                                                                                                                                                                                         | 118<br>119<br>120<br>121                                                                                                   |
| 9.1<br>9.2<br>9.3<br>9.4<br>9.5<br>9.6                                                                        | 9. | Crude Oil Price Summary.<br>F.O.B. Costs of Crude Oil Imports From Selected Countries.<br>Landed Costs of Crude Oil Imports From Selected Countries.<br>Motor Gasoline Retail Prices, U.S. City Average.<br>Refiner Prices of Residual Fuel Oil.<br>Refiner Prices of Petroleum Products for Resale.                                                                                                                                                                                                                                                                                                                                                                                                                                                                                                                                                                                                                                                                                                                                                                     | 118<br>119<br>120<br>121<br>122                                                                                            |
| 9.1<br>9.2<br>9.3<br>9.4<br>9.5<br>9.6<br>9.7                                                                 | 9. | Crude Oil Price Summary                                                                                                                                                                                                                                                                                                                                                                                                                                                                                                                                                                                                                                                                                                                                                                                                                                                                                                                                                                                                                                                  | 118<br>119<br>120<br>121<br>122                                                                                            |
| 9.1<br>9.2<br>9.3<br>9.4<br>9.5<br>9.6                                                                        | 9. | Crude Oil Price Summary.<br>F.O.B. Costs of Crude Oil Imports From Selected Countries.<br>Landed Costs of Crude Oil Imports From Selected Countries.<br>Motor Gasoline Retail Prices, U.S. City Average.<br>Refiner Prices of Residual Fuel Oil.<br>Refiner Prices of Petroleum Products for Resale.<br>Refiner Prices of Petroleum Products to End Users.<br>No. 2 Distillate Prices to Residences                                                                                                                                                                                                                                                                                                                                                                                                                                                                                                                                                                                                                                                                      | 118<br>119<br>120<br>121<br>122<br>123                                                                                     |
| 9.1<br>9.2<br>9.3<br>9.4<br>9.5<br>9.6<br>9.7                                                                 | 9. | Crude Oil Price Summary.<br>F.O.B. Costs of Crude Oil Imports From Selected Countries.<br>Landed Costs of Crude Oil Imports From Selected Countries.<br>Motor Gasoline Retail Prices, U.S. City Average.<br>Refiner Prices of Residual Fuel Oil.<br>Refiner Prices of Petroleum Products for Resale.<br>Refiner Prices of Petroleum Products to End Users.<br>No. 2 Distillate Prices to Residences<br>9.8a Northeastern States.                                                                                                                                                                                                                                                                                                                                                                                                                                                                                                                                                                                                                                         | 118<br>119<br>120<br>121<br>122<br>123<br>124                                                                              |
| 9.1<br>9.2<br>9.3<br>9.4<br>9.5<br>9.6<br>9.7                                                                 | 9. | Crude Oil Price Summary.<br>F.O.B. Costs of Crude Oil Imports From Selected Countries.<br>Landed Costs of Crude Oil Imports From Selected Countries.<br>Motor Gasoline Retail Prices, U.S. City Average.<br>Refiner Prices of Residual Fuel Oil.<br>Refiner Prices of Petroleum Products for Resale.<br>Refiner Prices of Petroleum Products to End Users.<br>No. 2 Distillate Prices to Residences<br>9.8a Northeastern States.<br>9.8b Selected South Atlantic and Midwestern States.                                                                                                                                                                                                                                                                                                                                                                                                                                                                                                                                                                                  | 118<br>119<br>120<br>121<br>122<br>123<br>124<br>125                                                                       |
| 9.1<br>9.2<br>9.3<br>9.4<br>9.5<br>9.6<br>9.7<br>9.8                                                          | 9. | Crude Oil Price Summary.<br>F.O.B. Costs of Crude Oil Imports From Selected Countries.<br>Landed Costs of Crude Oil Imports From Selected Countries.<br>Motor Gasoline Retail Prices, U.S. City Average.<br>Refiner Prices of Residual Fuel Oil.<br>Refiner Prices of Petroleum Products for Resale.<br>Refiner Prices of Petroleum Products to End Users.<br>No. 2 Distillate Prices to Residences<br>9.8a Northeastern States.<br>9.8b Selected South Atlantic and Midwestern States.<br>9.8c Selected Western States and U.S. Average.                                                                                                                                                                                                                                                                                                                                                                                                                                                                                                                                | 118<br>119<br>120<br>121<br>122<br>123<br>124<br>125<br>126                                                                |
| 9.1<br>9.2<br>9.3<br>9.4<br>9.5<br>9.6<br>9.7<br>9.8                                                          | 9. | Crude Oil Price Summary.<br>F.O.B. Costs of Crude Oil Imports From Selected Countries.<br>Landed Costs of Crude Oil Imports From Selected Countries.<br>Motor Gasoline Retail Prices, U.S. City Average.<br>Refiner Prices of Residual Fuel Oil.<br>Refiner Prices of Petroleum Products for Resale.<br>Refiner Prices of Petroleum Products to End Users.<br>No. 2 Distillate Prices to Residences<br>9.8a Northeastern States.<br>9.8b Selected South Atlantic and Midwestern States.<br>9.8c Selected Western States and U.S. Average.<br>Average Retail Prices of Electricity.                                                                                                                                                                                                                                                                                                                                                                                                                                                                                       | 118<br>119<br>120<br>121<br>122<br>123<br>124<br>125<br>126<br>128                                                         |
| 9.1<br>9.2<br>9.3<br>9.4<br>9.5<br>9.6<br>9.7<br>9.8<br>9.9<br>9.9                                            | 9. | Crude Oil Price Summary.<br>F.O.B. Costs of Crude Oil Imports From Selected Countries.<br>Landed Costs of Crude Oil Imports From Selected Countries.<br>Motor Gasoline Retail Prices, U.S. City Average.<br>Refiner Prices of Residual Fuel Oil.<br>Refiner Prices of Petroleum Products for Resale.<br>Refiner Prices of Petroleum Products to End Users.<br>No. 2 Distillate Prices to Residences<br>9.8a Northeastern States.<br>9.8b Selected South Atlantic and Midwestern States.<br>9.8c Selected Western States and U.S. Average.<br>Average Retail Prices of Electricity.<br>Cost of Fossil-Fuel Receipts at Electric Generating Plants.                                                                                                                                                                                                                                                                                                                                                                                                                        | 118<br>119<br>120<br>121<br>122<br>123<br>124<br>125<br>126<br>128<br>129                                                  |
| 9.1<br>9.2<br>9.3<br>9.4<br>9.5<br>9.6<br>9.7<br>9.8                                                          | 9. | Crude Oil Price Summary.<br>F.O.B. Costs of Crude Oil Imports From Selected Countries.<br>Landed Costs of Crude Oil Imports From Selected Countries.<br>Motor Gasoline Retail Prices, U.S. City Average.<br>Refiner Prices of Residual Fuel Oil.<br>Refiner Prices of Petroleum Products for Resale.<br>Refiner Prices of Petroleum Products to End Users.<br>No. 2 Distillate Prices to Residences<br>9.8a Northeastern States.<br>9.8b Selected South Atlantic and Midwestern States.<br>9.8c Selected Western States and U.S. Average.<br>Average Retail Prices of Electricity.                                                                                                                                                                                                                                                                                                                                                                                                                                                                                       | 118<br>119<br>120<br>121<br>122<br>123<br>124<br>125<br>126<br>128<br>129                                                  |
| 9.1<br>9.2<br>9.3<br>9.4<br>9.5<br>9.6<br>9.7<br>9.8<br>9.9<br>9.10<br>9.11                                   |    | Crude Oil Price Summary.<br>F.O.B. Costs of Crude Oil Imports From Selected Countries.<br>Landed Costs of Crude Oil Imports From Selected Countries.<br>Motor Gasoline Retail Prices, U.S. City Average.<br>Refiner Prices of Residual Fuel Oil.<br>Refiner Prices of Petroleum Products for Resale.<br>Refiner Prices of Petroleum Products to End Users.<br>No. 2 Distillate Prices to Residences<br>9.8a Northeastern States.<br>9.8b Selected South Atlantic and Midwestern States.<br>9.8c Selected Western States and U.S. Average.<br>Average Retail Prices of Electricity.<br>Cost of Fossil-Fuel Receipts at Electric Generating Plants.<br>Natural Gas Prices.                                                                                                                                                                                                                                                                                                                                                                                                 | 118<br>119<br>120<br>121<br>122<br>123<br>124<br>125<br>126<br>128<br>129                                                  |
| 9.1<br>9.2<br>9.3<br>9.4<br>9.5<br>9.6<br>9.7<br>9.8<br>9.9<br>9.9                                            |    | Crude Oil Price Summary.<br>F.O.B. Costs of Crude Oil Imports From Selected Countries.<br>Landed Costs of Crude Oil Imports From Selected Countries.<br>Motor Gasoline Retail Prices, U.S. City Average.<br>Refiner Prices of Residual Fuel Oil.<br>Refiner Prices of Petroleum Products for Resale.<br>Refiner Prices of Petroleum Products to End Users.<br>No. 2 Distillate Prices to Residences<br>9.8a Northeastern States.<br>9.8b Selected South Atlantic and Midwestern States.<br>9.8c Selected Western States and U.S. Average.<br>Average Retail Prices of Electricity.<br>Cost of Fossil-Fuel Receipts at Electric Generating Plants.<br>Natural Gas Prices.<br><b>Renewable Energy</b>                                                                                                                                                                                                                                                                                                                                                                      | 118<br>119<br>120<br>121<br>122<br>123<br>124<br>125<br>126<br>128<br>129<br>131                                           |
| 9.1<br>9.2<br>9.3<br>9.4<br>9.5<br>9.6<br>9.7<br>9.8<br>9.9<br>9.10<br>9.11<br><b>Section</b>                 |    | Crude Oil Price Summary.<br>F.O.B. Costs of Crude Oil Imports From Selected Countries.<br>Landed Costs of Crude Oil Imports From Selected Countries.<br>Motor Gasoline Retail Prices, U.S. City Average.<br>Refiner Prices of Residual Fuel Oil.<br>Refiner Prices of Petroleum Products for Resale.<br>Refiner Prices of Petroleum Products to End Users.<br>No. 2 Distillate Prices to Residences<br>9.8a Northeastern States.<br>9.8b Selected South Atlantic and Midwestern States.<br>9.8c Selected Western States and U.S. Average.<br>Average Retail Prices of Electricity.<br>Cost of Fossil-Fuel Receipts at Electric Generating Plants.<br>Natural Gas Prices.                                                                                                                                                                                                                                                                                                                                                                                                 | 118<br>119<br>120<br>121<br>122<br>123<br>124<br>125<br>126<br>128<br>129<br>131                                           |
| 9.1<br>9.2<br>9.3<br>9.4<br>9.5<br>9.6<br>9.7<br>9.8<br>9.9<br>9.10<br>9.11<br><b>Section</b><br>10.1         |    | Crude Oil Price Summary                                                                                                                                                                                                                                                                                                                                                                                                                                                                                                                                                                                                                                                                                                                                                                                                                                                                                                                                                                                                                                                  | 118<br>119<br>120<br>121<br>122<br>123<br>124<br>125<br>126<br>128<br>129<br>131                                           |
| 9.1<br>9.2<br>9.3<br>9.4<br>9.5<br>9.6<br>9.7<br>9.8<br>9.9<br>9.10<br>9.11<br><b>Section</b><br>10.1         |    | Crude Oil Price Summary                                                                                                                                                                                                                                                                                                                                                                                                                                                                                                                                                                                                                                                                                                                                                                                                                                                                                                                                                                                                                                                  | 118<br>119<br>120<br>121<br>122<br>123<br>124<br>125<br>126<br>128<br>129<br>131<br>137                                    |
| 9.1<br>9.2<br>9.3<br>9.4<br>9.5<br>9.6<br>9.7<br>9.8<br>9.9<br>9.10<br>9.11<br><b>Section</b><br>10.1         |    | Crude Oil Price Summary.         F.O.B. Costs of Crude Oil Imports From Selected Countries.         Landed Costs of Crude Oil Imports From Selected Countries.         Motor Gasoline Retail Prices, U.S. City Average.         Refiner Prices of Residual Fuel Oil.         Refiner Prices of Petroleum Products for Resale.         Refiner Prices of Petroleum Products to End Users.         No. 2 Distillate Prices to Residences         9.8a         9.8b         Selected South Atlantic and Midwestern States.         9.8c         Selected Western States and U.S. Average.         Average Retail Prices of Electricity.         Cost of Fossil-Fuel Receipts at Electric Generating Plants.         Natural Gas Prices.         Renewable Energy         Renewable Energy Consumption         10.2a       Residential and Commercial Sectors.         10.2b       Industrial and Transportation Sectors.         10.2c       Electric Power Sector                                                                                                          | 118<br>119<br>120<br>121<br>122<br>123<br>124<br>125<br>126<br>128<br>129<br>131<br>137<br>138<br>139<br>140               |
| 9.1<br>9.2<br>9.3<br>9.4<br>9.5<br>9.6<br>9.7<br>9.8<br>9.9<br>9.10<br>9.11<br><b>Section</b><br>10.1<br>10.2 |    | Crude Oil Price Summary.         F.O.B. Costs of Crude Oil Imports From Selected Countries.         Landed Costs of Crude Oil Imports From Selected Countries.         Motor Gasoline Retail Prices, U.S. City Average.         Refiner Prices of Residual Fuel Oil.         Refiner Prices of Petroleum Products for Resale.         Refiner Prices of Petroleum Products to End Users.         No. 2 Distillate Prices to Residences         9.8a       Northeastern States.         9.8b       Selected South Atlantic and Midwestern States.         9.8c       Selected Western States and U.S. Average.         Average Retail Prices of Electricity.       Cost of Fossil-Fuel Receipts at Electric Generating Plants.         Natural Gas Prices.       Natural Gas Prices.         Renewable Energy       Renewable Energy Consumption         10.2a       Residential and Commercial Sectors.         10.2b       Industrial and Transportation Sectors.         10.2c       Electric Power Sector         Fuel Ethanol Overview.       Fuel Ethanol Overview. | 118<br>119<br>120<br>121<br>122<br>123<br>124<br>125<br>126<br>128<br>129<br>131<br>137<br>137<br>138<br>139<br>140<br>141 |
| 9.1<br>9.2<br>9.3<br>9.4<br>9.5<br>9.6<br>9.7<br>9.8<br>9.9<br>9.10<br>9.11<br><b>Section</b><br>10.1<br>10.2 |    | Crude Oil Price Summary.         F.O.B. Costs of Crude Oil Imports From Selected Countries.         Landed Costs of Crude Oil Imports From Selected Countries.         Motor Gasoline Retail Prices, U.S. City Average.         Refiner Prices of Residual Fuel Oil.         Refiner Prices of Petroleum Products for Resale.         Refiner Prices of Petroleum Products to End Users.         No. 2 Distillate Prices to Residences         9.8a         9.8b         Selected South Atlantic and Midwestern States.         9.8c         Selected Western States and U.S. Average.         Average Retail Prices of Electricity.         Cost of Fossil-Fuel Receipts at Electric Generating Plants.         Natural Gas Prices.         Renewable Energy         Renewable Energy Consumption         10.2a       Residential and Commercial Sectors.         10.2b       Industrial and Transportation Sectors.         10.2c       Electric Power Sector                                                                                                          | 118<br>119<br>120<br>121<br>122<br>123<br>124<br>125<br>126<br>128<br>129<br>131<br>137<br>138<br>139<br>140               |

## Figures

| Section | 1. | Energy Overview                                                          |
|---------|----|--------------------------------------------------------------------------|
| 1.1     |    | Primary Energy Overview.                                                 |
| 1.2     |    | Primary Energy Production                                                |
| 1.3     |    | Primary Energy Consumption                                               |
| 1.4a    |    | Primary Energy Imports and Exports                                       |
| 1.4b    |    | Primary Energy Net Imports                                               |
| 1.5     |    | Merchandise Trade Value.                                                 |
| 1.5     |    | Cost of Fuels to End Users in Real (1982-1984) Dollars                   |
| 1.0     |    | Primary Energy Consumption per Real Dollar of Gross Domestic Product     |
| 1.7     |    | Motor Vehicle Fuel Rates                                                 |
| 1.0     |    |                                                                          |
|         |    |                                                                          |
| Section | 2. | Energy Consumption by Sector                                             |
| 2.1     |    | Energy Consumption by Sector                                             |
| 2.2     |    | Residential Sector Energy Consumption                                    |
| 2.3     |    | Commercial Sector Energy Consumption                                     |
| 2.4     |    | Industrial Sector Energy Consumption                                     |
| 2.5     |    | Transportation Sector Energy Consumption                                 |
| 2.6     |    | Electric Power Sector Energy Consumption                                 |
| 2.0     |    |                                                                          |
|         |    |                                                                          |
| Section | 3. | Petroleum                                                                |
| 3.1     |    | Petroleum Overview                                                       |
| 3.2     |    | Refinery and Blender Net Inputs and Net Production                       |
| 3.3     |    | Petroleum Trade                                                          |
|         |    | 3.3a Overview                                                            |
|         |    | 3.3b Imports                                                             |
| 3.4     |    | Petroleum Stocks                                                         |
| 3.5     |    | Petroleum Products Supplied by Type                                      |
| 3.6     |    | Heat Content of Petroleum Products Supplied by Type                      |
| 3.7     |    | Petroleum Consumption by Sector                                          |
| 3.8     |    | Heat Content of Petroleum Consumption by Sector, Selected Products       |
| 5.0     |    | Theat Content of Tenoreum Consumption by Sector, Selected Troducts       |
|         |    |                                                                          |
| Section | 4. | Natural Gas                                                              |
| 4.1     |    | Natural Gas.         66                                                  |
|         |    |                                                                          |
| Castion | =  | Curde Oil and Natural Cas Descurse Development                           |
| Section | 5. | Crude Oil and Natural Gas Resource Development                           |
| 5.1     |    | Crude Oil and Natural Gas Resource Development Indicators                |
|         |    |                                                                          |
| Section | 6. | Coal                                                                     |
| 6.1     |    | Coal                                                                     |
|         |    |                                                                          |
|         |    |                                                                          |
| Section | 7. | Electricity                                                              |
| 7.1     |    | Electricity Overview                                                     |
| 7.2     |    | Electricity Net Generation                                               |
| 7.3     |    | Consumption of Selected Combustible Fuels for Electricity Generation     |
| 7.4     |    | Consumption of Selected Combustible Fuels for Electricity Generation and |
|         |    | Useful Thermal Output                                                    |
| 7.5     |    | Stocks of Coal and Petroleum: Electric Power Sector                      |
| 7.6     |    | Electricity End Use                                                      |
|         |    |                                                                          |
| . ·     |    |                                                                          |
| Section | 8. | Nuclear Energy                                                           |
| 8.1     |    | Nuclear Energy Overview                                                  |