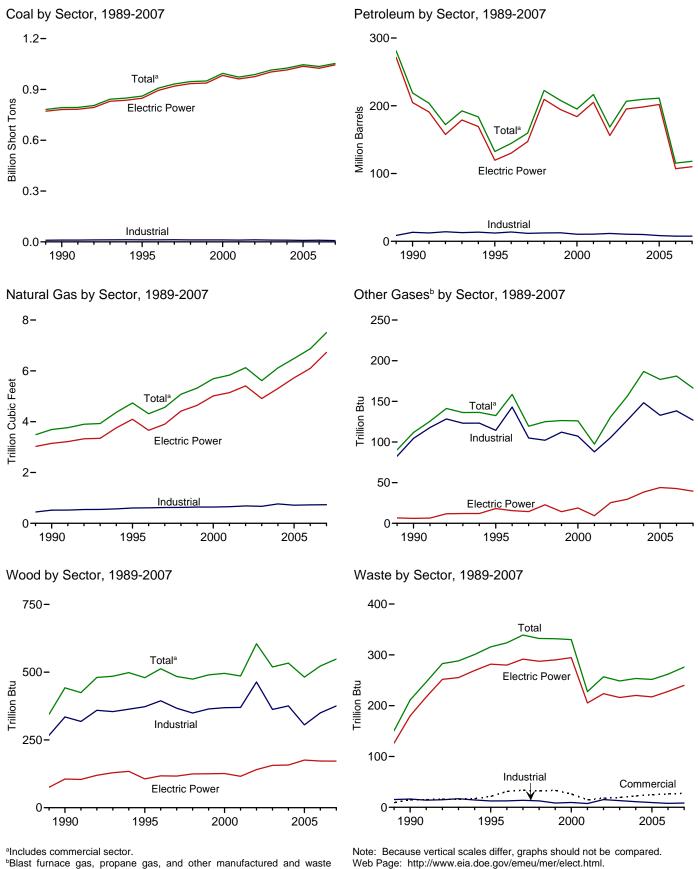

$^{\rm h}$  Blast furnace gas, propane gas, and other manufactured and waste gases derived from fossil fuels.

Conventional hydroelectric power.

Wood and wood-derived fuels.

<sup>k</sup> Includes batteries, chemicals, hydrogen, pitch, purchased steam, sulfur, miscellaneous technologies, and, beginning in 2001, non-renewable waste k (municipal solid waste from non-biogenic sources, and tire-derived fuels). NA=Not available.

Notes: • See Note, "Classification of Power Plants Into Energy-Use Sectors," at end of section. . Totals may not equal sum of components due to independent rounding. • Geographic coverage is the 50 States and the District of Columbia. Web Page: See http://www.eia.doe.gov/emeu/mer/elect.html for all available

data beginning in 1973.

Sources: See end of section.





<sup>b</sup>Blast furnace gas, propane gas, and other manufactured and waste gases derived from fossil fuels.

Sources: Tables 7.3a, 7.3b, and 7.3c.

#### Table 7.3a Consumption of Combustible Fuels for Electricity Generation: Total (All Sectors) (Sum of Tables 7.3b and 7.3c)

|                          |                        |                                     |                                   | Petroleum                     |                                |                     |                             |                             | Bion              | nass               |                    |
|--------------------------|------------------------|-------------------------------------|-----------------------------------|-------------------------------|------------------------