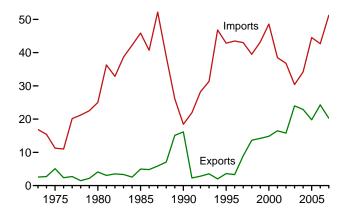

-3, "Quarterly Coal Consumption and Quality Report, Manufacturing and Transformation/Processing Coal Plants and Commercial and Institutional Coal Users"; and, for forecast values, EIA, Short-Term Integrated Forecasting System.

#### **Electric Power**

Table 7.5.



# Electricity



High-tension power lines and towers. Source: U.S. Department of Energy.

#### Figure 7.1 Electricity Overview (Billion Kilowatthours)



# Net Generation by Sector, 1989-2007

5,000-



2,000-

1,000-









<sup>&</sup>lt;sup>a</sup>Includes commercial sector.

<sup>b</sup>Electricity retail sales to ultimate customers reported by electric utilities and other energy service providers. <sup>c</sup>See "Direct Use" in Glossary.





Net Generation by Sector, Monthly 500-



200-

100-



Trade, 1973-2007 60-



Note: Because vertical scales differ, graphs should not be compared. Web Page: http://www.eia.doe.gov/emeu/mer/elect.html. Source: Table 7.1.

#### Table 7.1 **Electricity Overview**

(Billion Kilowatthours)

|                                        |                                          | Net Gen                                | eration                                | Net Generation |          |                      |                             | T&D Losses <sup>e</sup>                | End Use                      |                                      |                |  |
|----------------------------------------|------------------------------------------|----------------------------------------|----------------------------------------|----------------|----------|--------------