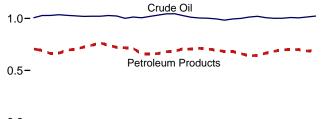

p://www.eia.doe.gov/emeu/mer/petro.html. • For related information, see http://www.eia.doe.gov/oil\_gas/petroleum/info\_glance/petroleum.html.

Sources: • 1973-1975: Bureau of Mines, Mineral Industry Surveys, *Petroleum Statement, Annual,* annual reports. • 1976-1980: Energy Information Administration (EIA), Energy Data Reports, *Petroleum Statement, Annual,* annual reports. • 1981-2007: EIA, *Petroleum Supply Annual,* annual reports. • 2008: EIA, *Petroleum Supply Monthly,* monthly reports.

#### Figure 3.4 Petroleum Stocks (Billion Barrels, Except as Noted)

#### Overview, 1973-2007



Total Stocks (Crude Oil and Petroleum Products)





2.4-



<sup>a</sup> Includes propylene.

Notes: • SPR= Strategic Petroleum Reserve.

• Because vertical scales differ, graphs should not be compared.



Total

Overview, Monthly

2.0-

1.5-



SPR and Non-SPR Crude Oil Stocks, 1973-2007



#### Table 3.4 Petroleum Stocks

(Million Barrels)

|             |                                    | Crude Oil <sup>a</sup>   |                      | Distillat                             | 1                        | LPG                    | 5 <sup>b</sup>          |                                  | Desideral                         |                           |                  |
|-------------|------------------------------------|--------------------------|----------------------|---------------------------------------|--------------------------|------------------------|-------------------------|----------------------------------|-----------------------------------|---------------------------|-