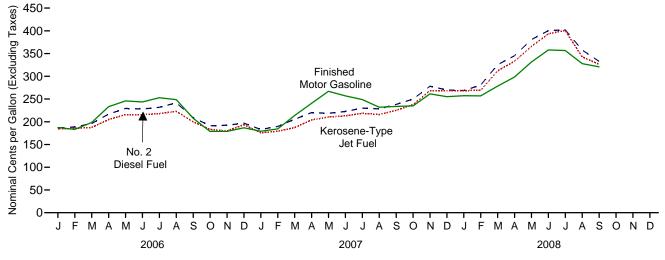

## Figures

| <b>Section</b><br>9.1<br>9.2<br>9.3<br>9.4 | 9.  | Energy Prices Petroleum Prices. Average Retail Prices of Electricity. Cost of Fossil-Fuel Receipts at Electric Generating Plants. Natural Gas Prices.                 | 127<br>127 |
|--------------------------------------------|-----|-----------------------------------------------------------------------------------------------------------------------------------------------------------------------|------------|
| <b>Section</b> 10.1                        | 10. | Renewable Energy Renewable Energy Consumption.                                                                                                                        | 136        |
| Section<br>11.1<br>11.2<br>11.3            | 11. | International PetroleumWorld Crude Oil Production11.1a Overview.11.1b By Selected Country.Petroleum Consumption in OECD Countries.Petroleum Stocks in OECD Countries. | 147<br>150 |