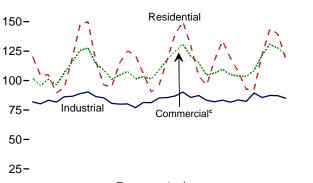

, "Annual Electric Generator Report—Nonutility."
 2001-2003: Form EIA-906, "Power Plant Report," and Form EIA-906, "Power Plant Report,"
 2004-2007: EIA, Form EIA-906, "Power Plant Report," and Form EIA-920, "Combined Heat and Power Plant Report."
 2008: EIA, Form EIA-923, "Power Plant Operations Report."

#### Figure 7.6 Electricity End Use (Billion Kilowatthours)











Retail Sales<sup>a</sup> Total, January-September

<sup>a</sup>Electricity retail sales to ultimate customers reported by electric utilities and other energy service providers.

<sup>b</sup>See "Direct Use" in Glossary.

<sup>c</sup>Commercial sector, including public street and highway lighting, interdepartmental sales, and other sales to public authorities.

Retail Sales<sup>a</sup> by Sector, September 2008











Retail Sales<sup>a</sup> Total, Monthly



<sup>d</sup>Transportation sector, including sales to railroads and railways. Note: Because vertical scales differ, graphs should not be compared. Web Page: http://www.eia.doe.gov/emeu/mer/elect.html. Source: Table 7.6.

#### Table 7.6 Electricity End Use

(Million Kilowatthours)

|                     |                             |                             | Retail Sales <sup>a</sup>  |                                  |                                    |                                            |                                                       | Discont<br>Retail Sale           |                             |
|---------------------|-----------------------------|-----------------------------|----------------------------|--------