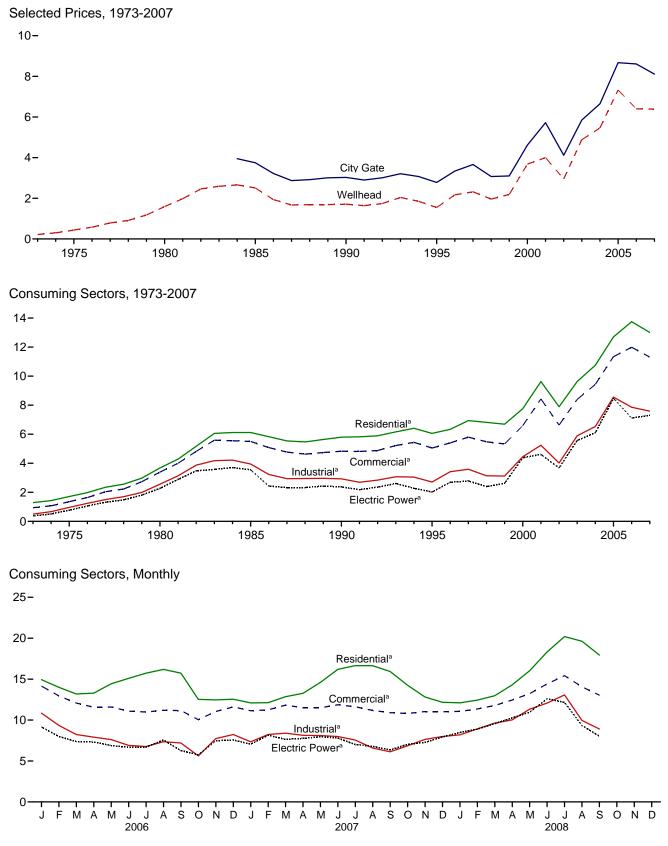

other gases derived from fossil fuels. <sup>e</sup> Weighted average of costs shown under "Coal," "Petroleum," and "Natural

Gas." <sup>f</sup> Through 2001, data are for electric utilities only. Beginning in 2002, data also include independent power producers, and electric generating plants in the commercial and industrial sectors. See Note 8 at end of section for plant coverage. NA=Not available.

Notes: • Receipts are purchases of fuel. • Yearly costs are averages of monthly values, weighted by quantities in Btu. • Geographic coverage is the 50 States and the District of Columbia. • See "Nominal Price" in Glossary.

Web Page: See http://www.eia.doe.gov/emeu/mer/prices.html for all available data beginning in 1973. Sources: See end of section.

(Nominal Dollars per Thousand Cubic Feet)



<sup>a</sup>Includes taxes.

Notes: • Because vertical scales differ, graphs should not be compared. • See "Nominal Price" in Glossary. Web Page: http://www.eia.doe.gov/emeu/mer/prices.html. Source: Table 9.11.

#### Table 9.11 Natural Gas Prices

(Nominal Dollars per Thousand Cubic Feet)

|                      |                         | City                                 | Consuming Sectors <sup>a</sup> |                                      |                       |                                      |                      |                                      |                      |                                      |  |
|----------------------|-------------------------|--------------------------------------|--------------------------------|---------------------------------