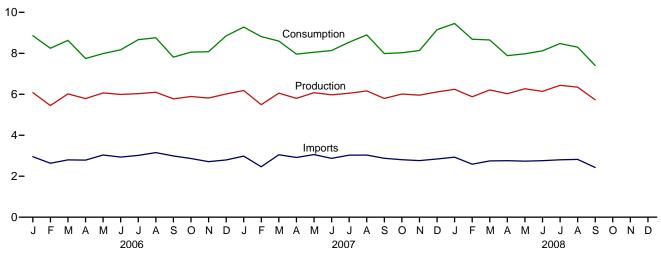

#### Consumption, Production, and Imports, Monthly

10-

8-

6-

4-

2-

0

Note: Because vertical scales differ, graphs should not be compared. Web Page: http://www.eia.doe.gov/emeu/mer/overview.html. Sources: Tables 1.1 and 1.4b.