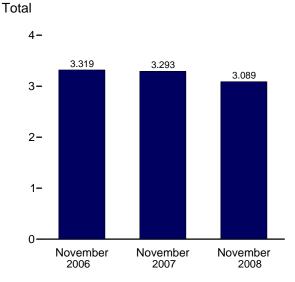

e

 http://www.eia.doe.gov/oil\_gas/petroleum/info\_glance/petroleum.html.
 • For related information, see

 sources:
 • 1973-1975: Bureau of Mines, Mineral Industry Surveys, Petroleum

 Statement, Annual, annual reports.
 • 1976-1980: Energy Information

Statement, Annual, annual reports. • **1976-1980**: Energy Information Administration (EIA), Energy Data Reports, *Petroleum Statement, Annual, annual* reports. • **1981-2007**: EIA, *Petroleum Supply Annual, annual reports.* • **2008**: EIA, Petroleum Supply Monthly, monthly reports; and, for the current two months, Weekly Petroleum Status Report data system, Short-Term Integrated Forecasting System, and Monthly Energy Review data system calculations.

# Figure 3.6 Heat Content of Petroleum Products Supplied by Type (Quadrillion Btu)





### By Product, November 2008



<sup>a</sup> Includes ethanol blended into motor gasoline.

<sup>b</sup> All petroleum not shown above.

Note: Because vertical scales differ, graphs should not be compared.

Web Page: http://www.eia.doe.gov/emeu/mer/petro.html. Source: Table 3.6.

#### Table 3.6 Heat Content of Petroleum Products Supplied by Type

(Trillion Btu)

|                     | Asphalt<br>and   | Aviation | Distillate         | Jet                | Kero-           | LP                   |                  | Lubri-           | Motor              | Petro-<br>leum  | Residual         |                    |                    |
|---------------------|------------------|----------|--------------------|--------------------|-----------------|----------------------|------------------|--