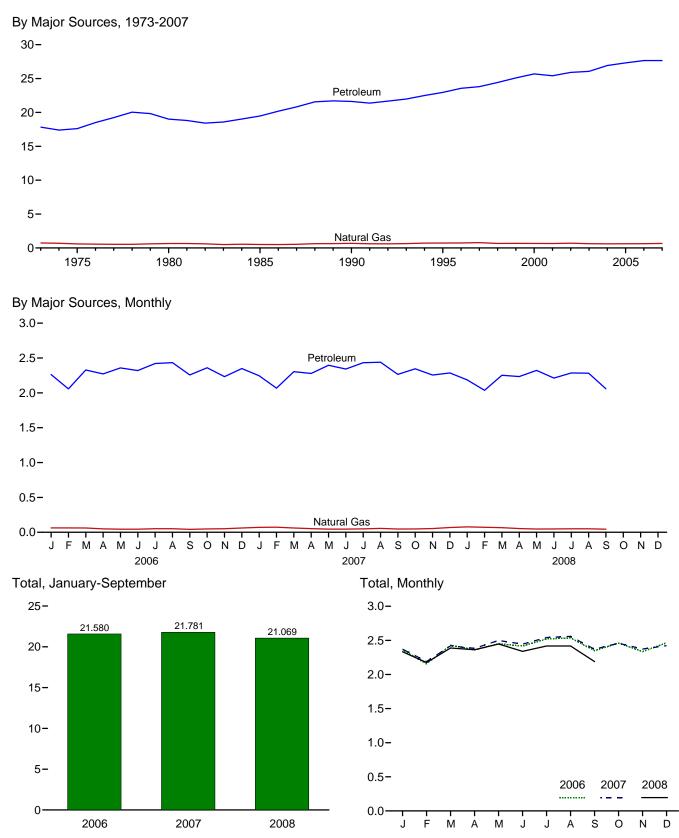

Note 2, "Electrical System Energy Losses," at end of section.

R=Revised. NA=Not available. (s)=Less than 0.5 trillion Btu.

Notes: • The industrial sector includes industrial combined-heat-and-power (CHP) and industrial sector includes industrial combined-heat-and-power (CHP) and industrial electricity-only plants. See Note, "Classification of Power Plants Into Energy-Use Sectors," at end of Section 7. • See Note 1, "Energy Consumption Data and Surveys," at end of Section. • Totals may not equal sum of components due to independent rounding. • Geographic coverage is the 50 States and the District of Columbia.

Web Page: See http://www.eia.doe.gov/emeu/mer/consump.html for all available data beginning in 1973.

Sources: Tables 1.4a, 1.4b, 2.6, 3.8b, 4.3, 6.2, 7.6, 10.2b, A4, A5, and A6.



# Figure 2.5 Transportation Sector Energy Consumption (Quadrillion Btu)

Note: Because vertical scales differ, graphs should not be compared. Web Page: http://www.eia.doe.gov/emeu/mer/consump.html. Source: Table 2.5.

#### Table 2.5 Transportation Sector Energy Consumption

(Trillion Btu)

|                   |                  |                          | Primary Con            |                     |                                  |                     |                              |                               |                     |
|-------------------|------------------|--------------------------|------------------------|---------------------|----------------------------------|---------------------|------------------------------|-------------------------------|----------------