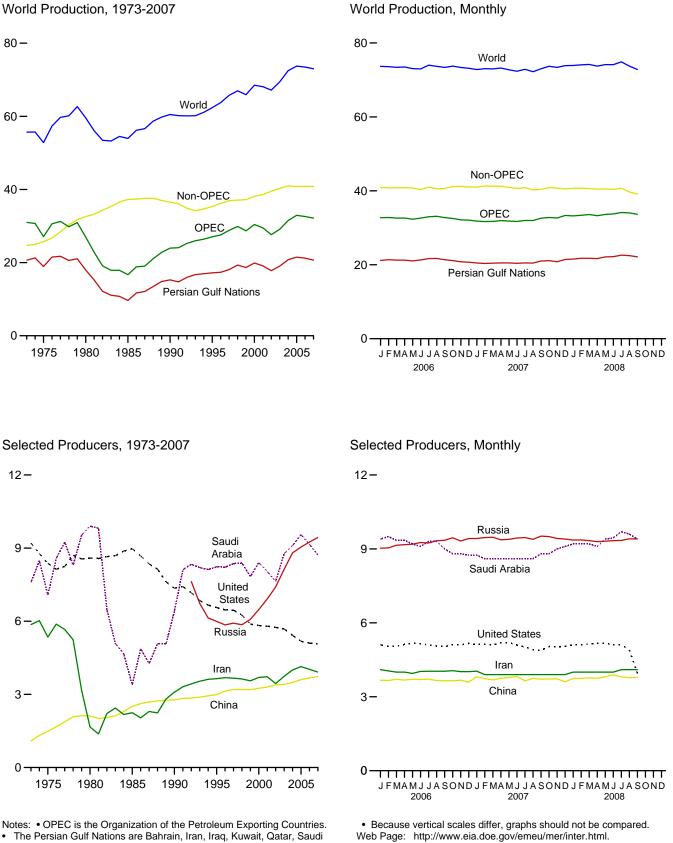

#### Section 11. International Petroleum

| 11.1 | World Crude Oil Production                       |     |
|------|--------------------------------------------------|-----|
|      | 11.1a OPEC Members                               | 148 |
|      | 11.1b Persian Gulf Nations, Non-OPEC, and World. | 149 |
| 11.2 | Petroleum Consumption in OECD Countries.         | 151 |
| 11.3 | Petroleum Stocks in OECD Countries.              | 153 |