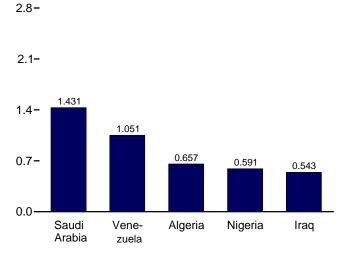

#### Section 11. International Petroleum

| 11.1 | World Crude Oil Production                       |     |
|------|--------------------------------------------------|-----|
|      | 11.1a OPEC Members                               | 148 |
|      | 11.1b Persian Gulf Nations, Non-OPEC, and World. | 149 |
| 11.2 | Petroleum Consumption in OECD Countries.         | 151 |
| 11.3 | Petroleum Stocks in OECD Countries.              | 153 |