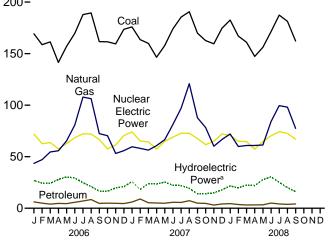

Classification of Power Plants Into Energy-Use Sectors," at end of section. • Totals may not equal sum of components due to independent

rounding. • Geographic coverage is the 50 States and the District of Columbia. Web Page: See http://www.eia.doe.gov/emeu/mer/elect.html for all available data beginning in 1973. Sources: See end of section.

#### Figure 7.2 Electricity Net Generation (Billion Kilowatthours)

Total (All Sectors), Major Sources, 1989-2007 2,400-



### Total (All Sectors), Major Sources, 2007 2,400-







<sup>a</sup>Conventional and pumped storage hydroelectric power.

<sup>b</sup>Blast furnace gas, propane gas, and other manufactured and waste gases derived from fossil fuels. <sup>c</sup>Conventional hydroelectric power. Total (All Sectors), Major Sources, Monthly 200-



#### Electric Power Sector, Major Sources, 2007







Note: Because vertical scales differ, graphs should not be compared. Web Page: http://www.eia.doe.gov/emeu/mer/elect.html. Sources: Tables 7.2a, 7.2b, and 7.2c.

#### Table 7.2a Electricity Net Generation: Total (All Sectors)

(Sum of Tables 7.2b and 7.2c; Million Kilowatthours)

|                                       |                               | Fossil F                    | uels                        |                             |                              |                                                      |                                                  |                           | Renewabl                   | e Energy               |                            |                   |                        |
|----