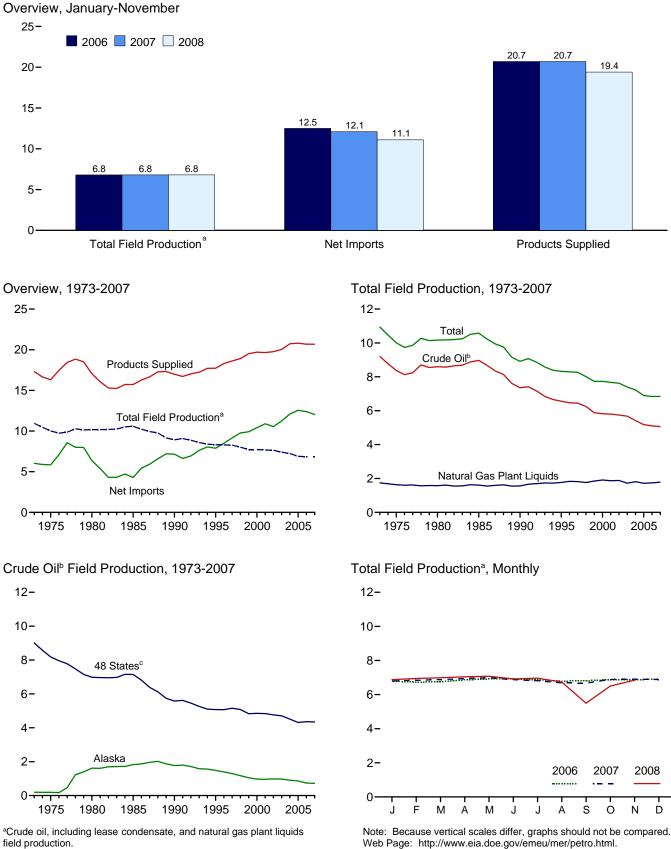

# Figure 1.1 Primary Energy Overview (Quadrillion Btu)

| Consumption, | Production, | and Imports, | 1973-2007 |
|--------------|-------------|--------------|-----------|
| 120-         |             |              |           |

#### Consumption, Production, and Imports, Monthly

10-

8-

6-

4-

2-

0

Note: Because vertical scales differ, graphs should not be compared. Web Page: http://www.eia.doe.gov/emeu/mer/overview.html. Sources: Tables 1.1 and 1.4b.