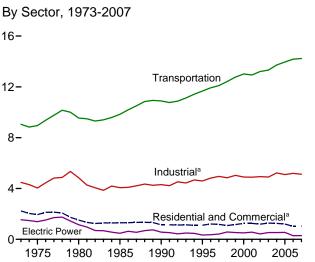

mponents. Beginning in 1983, also includes crude oil burned

as fuel. Beginning in 2005, also includes naphtha-type jet fuel.

R=Revised. E=Estimate. F=Forecast.

Notes: • Petroleum products supplied is an approximation of petroleum consumption and is synonymous with the term "petroleum consumption" in Tables 3.7a-c and 3.8a-c. • See Note 7, "Petroleum Products Supplied and Petroleum Consumption," at end of section. • Totals may not equal sum of components due to independent rounding. • Geographic coverage is the 50 States and the District of Columbia.

Web Pages: • For all available data beginning in 1973, see http://www.eia.doe.gov/emeu/mer/petro.html. • For related information, see http://www.eia.doe.gov/oil\_gas/petroleum/info\_glance/petroleum.html.

Sources: Tables 3.5, A1, and A3.



Figure 3.7

Residential and Commercial Sectors<sup>a</sup>, Selected Products, September 2008 0.6-



Transportation Sector, Selected Products, September 2008



<sup>a</sup> Includes combined-heat-and-power plants and a small number of electricity-only plants.

<sup>b</sup> Liquefied petroleum gases.

° Includes ethanol blended into motor gasoline.

## (Million Barrels per Day)

Petroleum Consumption by Sector

By Sector, September 2008



Industrial Sector<sup>a</sup>, Selected Products, September 2008





Electric Power Sector, September 2008



Note: Because vertical scales differ, graphs should not be compared. Web Page: http://www.eia.doe.gov/emeu/mer/petro.html. Sources: Tables 3.7a–3.7c.

#### Energy Information Administration/Monthly Energy Review December 2008

#### Table 3.7a