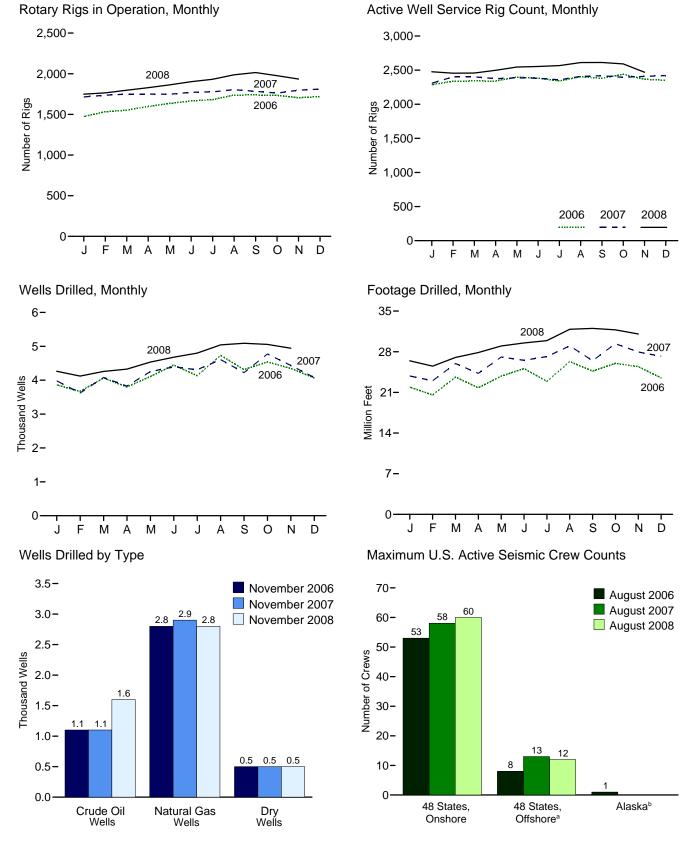

on cubic feet), 1977 (572 million cubic feet), and 1981 (6 million cubic feet). The United States exports natural gas via pipeline to Canada and Mexico and exports LNG via tanker to Japan. Also, small amounts of LNG have gone to Mexico since 1998.

Annual and final monthly data are from the annual EIA Form FPC-14, "Annual Report for Importers and Exporters of Natural Gas," which requires data to be reported by month for the calendar year.

Preliminary monthly data are EIA estimates. For a discussion of estimation procedures, see the EIA *NGM*. Preliminary data are revised after the publication of the EIA *U.S. Imports and Exports of Natural Gas*.



# Crude Oil and Natural Gas Resource Development



Semisubmersible drilling rig in the Gulf of Mexico. Source: U.S. Department of Energy.





<sup>a</sup>Federal and State Jurisdiction waters of the Gulf of Mexico. <sup>b</sup>All onshore. Web Page: http://www.eia.doe.gov/emeu/mer/resource.html. Sources: Tables 5.1-5.3.

#### Table 5.1 Crude Oil and Natural Gas Drilling Activity Measurements

(Number of Rigs)

|                      |         | Ro       | otary Rigs in Operatio | n <sup>a</sup> |        |                        |
|----------------------|---------|----------|------------------------|----------------|--------|------------------------|
|                      | By      | Site     | Ву                     | Туре           |        | Active<br>Well Service |
|                      | Onshore | Offshore | Crude Oil              | Natural Gas    | Totalb | Rig Count <sup>c</sup> |
| 973 Average          | 1,110   | 84