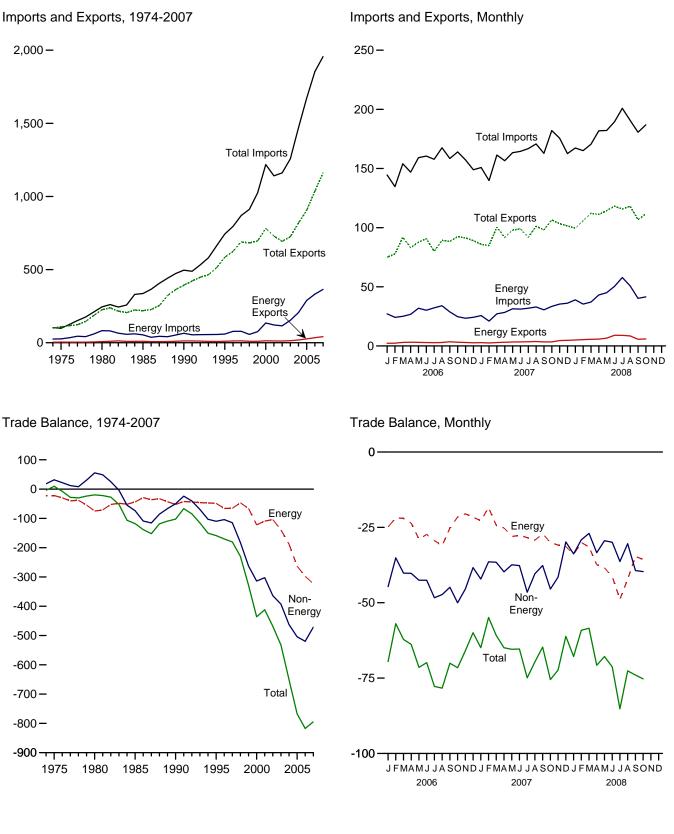

## Tables

| Section    | 1  | Energy Overview                                                       | 1 116 |
|------------|----|-----------------------------------------------------------------------|-------|
| 1.1        | 1. | Primary Energy Overview.                                              | 3     |
| 1.2        |    | Primary Energy Production by Source.                                  |       |
| 1.3        |    | Primary Energy Consumption by Source.                                 |       |
| 1.4a       |    | Primary Energy Imports by Source.                                     |       |
| 1.4b       |    | Primary Energy Exports by Source and Total Net Imports.               |       |
| 1.5        |    | Merchandise Trade Value.                                              |       |
| 1.6        |    | Cost of Fuels to End Users in Real (1982-1984) Dollars.               |       |
| 1.7        |    | Primary Energy Consumption per Real Dollar of Gross Domestic Product. |       |
| 1.8        |    | Motor Vehicle Mileage, Fuel Consumption, and Fuel Rates.              |       |
| 1.9        |    | Heating Degree-Days by Census Division.                               |       |
| 1.10       |    | Cooling Degree-Days by Census Division.                               |       |
| a          | •  |                                                                       |       |
| Section    | 2. | Energy Consumption by Sector                                          | 22    |
| 2.1        |    | Energy Consumption by Sector.                                         |       |
| 2.2        |    | Residential Sector Energy Consumption.                                |       |
| 2.3        |    | Commercial Sector Energy Consumption.                                 |       |
| 2.4        |    | Industrial Sector Energy Consumption.                                 |       |
| 2.5        |    | Transportation Sector Energy Consumption.                             |       |
| 2.6        |    | Electric Power Sector Energy Consumption.                             | 33    |
| Section    | 3. | Petroleum                                                             |       |
| 3.1        |    | Petroleum Overview                                                    | 37    |
| 3.2        |    | Refinery and Blender Net Inputs and Net Production.                   |       |
| 3.3        |    | Petroleum Trade                                                       |       |
|            |    | 3.3a Overview                                                         | 41    |
|            |    | 3.3b Imports and Exports by Type.                                     |       |
|            |    | 3.3c Imports From OPEC Countries.                                     |       |
|            |    | 3.3d Imports From Non-OPEC Countries.                                 |       |
| 3.4        |    | Petroleum Stocks.                                                     |       |
| 3.5        |    | Petroleum Products Supplied by Type.                                  |       |
| 3.6        |    | Heat Content of Petroleum Products Supplied by Type                   |       |
| 3.7        |    | Petroleum Consumption                                                 |       |
|            |    | 3.7a Residential and Commercial Sectors.                              | 53    |
|            |    | 3.7b Industrial Sector.                                               |       |
|            |    | 3.7c Transportation and Electric Power Sectors.                       |       |
| 3.8        |    | Heat Content of Petroleum Consumption                                 |       |
|            |    | 3.8a Residential and Commercial Sectors.                              | 57    |
|            |    | 3.8b Industrial Sector.                                               |       |
|            |    | 3.8c Transportation and Electric Power Sectors.                       |       |
| Section    | 1  | Natural Gas                                                           |       |
|            | 4. | Natural Gas                                                           | 67    |
| 4.1        |    |                                                                       |       |
| 4.2<br>4.3 |    | Natural Gas Trade by Country                                          |       |
|            |    | Natural Gas in Underground Storage                                    |       |
| 4.4        |    | Natural Gas in Underground Storage.                                   | 70    |
| Section    | 5. | Crude Oil and Natural Gas Resource Development                        |       |
| 5.1        |    | Crude Oil and Natural Gas Drilling Activity Measurements.             | 75    |
| 5.2        |    | Crude Oil and Natural Gas Exploratory and Development Wells.          |       |
| 5.3        |    | Maximum U.S. Active Seismic Crew Counts.                              |       |