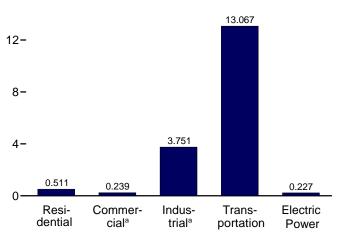

m of components due to independent rounding. • Geographic coverage is the 50 States and the District of Columbia.

Web Pages: • For all available data beginning in 1973, see http://www.eia.doe.gov/emeu/mer/petro.html. • For related information, see http://www.eia.doe.gov/oil\_gas/petroleum/info\_glance/petroleum.html.

Sources: Tables 3.5, A1, and A3.



Figure 3.7

Residential and Commercial Sectors<sup>a</sup>, Selected Products, September 2008 0.6-



Transportation Sector, Selected Products, September 2008



<sup>a</sup> Includes combined-heat-and-power plants and a small number of electricity-only plants.

<sup>b</sup> Liquefied petroleum gases.

° Includes ethanol blended into motor gasoline.

## (Million Barrels per Day)

Petroleum Consumption by Sector

By Sector, September 2008



Industrial Sector<sup>a</sup>, Selected Products, September 2008





Electric Power Sector, September 2008



Note: Because vertical scales differ, graphs should not be compared. Web Page: http://www.eia.doe.gov/emeu/mer/petro.html. Sources: Tables 3.7a–3.7c.

#### Energy Information Administration/Monthly Energy Review December 2008

#### Table 3.7a Petroleum Consumption: Residential and Commercial Sectors

(Thousand Barrels per Day)

|                              |                        | Resident        | ial Sector                           |                                      | Commercial Sector <sup>a</sup> |               |                                    |                                    |                        |                      |