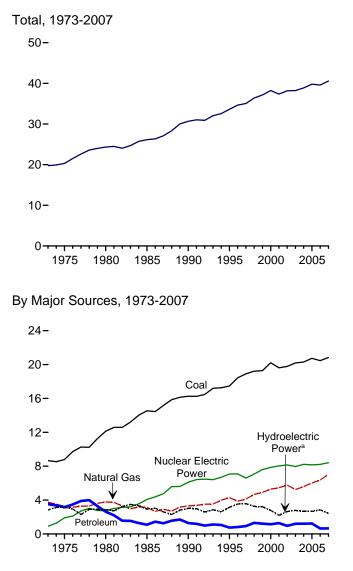

e allocated to the end-use sectors in proportion to each sector's share of total

electricity retail sales. See Note 2, "Electrical System Energy Losses," at end of section.

<sup>g</sup> Beginning in 1978, the small amounts of coal consumed for transportation are reported as industrial sector consumption.

R=Revised. NA=Not available.

Notes: • See Note 1, "Energy Consumption Data and Surveys," at end of section. • Totals may not equal sum of components due to independent rounding.

• Geographic coverage is the 50 States and the District of Columbia. Web Page: See http://www.eia.doe.gov/emeu/mer/consump.html for all available data beginning in 1973.

Sources: Tables 2.6, 3.8c, 4.3, 6.2, 7.6, 10.2b, A4, A5, and A6.

## Figure 2.6 Electric Power Sector Energy Consumption (Quadrillion Btu)







<sup>a</sup>Conventional hydroelectric power.

Note: Because vertical scales differ, graphs should not be compared.





Web Page: http://www.eia.doe.gov/emeu/mer/consump.html. Source: Table 2.6.

#### Table 2.6 Electric Power Sector Energy Consumption

(Trillion Btu)

|                                       |                  |                             |                |                  |                              | Prima                                    | ry Consum       | ption <sup>a</sup> |                       |              |                |                           |                     |
|---------------------------------------|------------------|-----------------------------|----------------|------------------|------------------------------|---------------------