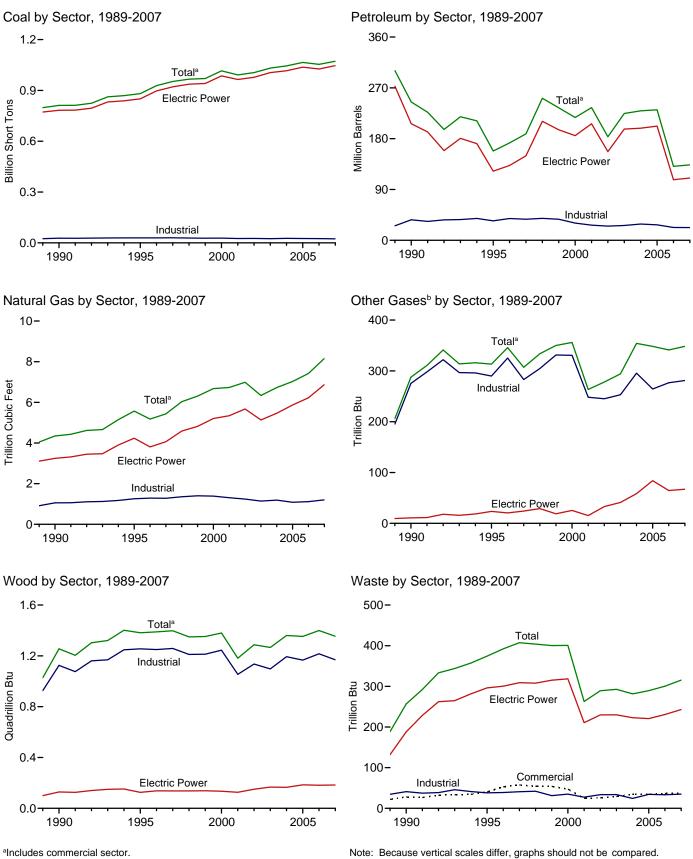

city. Through 1988, data are not available. • See Note, "Classification of Power Plants Into Energy-Use Sectors," at end of section. • Totals may not equal sum of components due to independent rounding. • Geographic coverage is the 50 States and the District of Columbia.

Web Page: See http://www.eia.doe.gov/emeu/mer/elect.html for all available data beginning in 1989.

Sources: • 1989-1997: Energy Information Administration (EIA), Form EIA-867, "Annual Nonutility Power Producer Report." • 1998-2000: EIA, Form EIA-860B, "Annual Electric Generator Report—Nonutility." • 2001-2003: EIA, Form EIA-966, "Power Plant Report." • 2004-2007: EIA, Form EIA-906, "Power Plant Report," and Form EIA-920, "Combined Heat and Power Plant Report." • 2008: EIA, Form EIA-923, "Power Plant Operations Report."



#### **Consumption of Selected Combustible Fuels for Electricity Generation** Figure 7.4 and Useful Thermal Output

<sup>b</sup>Blast furnace gas, propane gas, and other manufactured and waste gases derived from fossil fuels.

Web Page: http://www.eia.doe.gov/emeu/mer/elect.html. Sources: Tables 7.4a, 7.4b, and 7.4c.

<sup>&</sup>lt;sup>a</sup>Includes commercial sector.

|                            |                          |                                     |                                   | Petroleum                     |                                |                        |                             |                             | Bion              | nass               |                    |
|----------------------------|--------------------------|----------------------