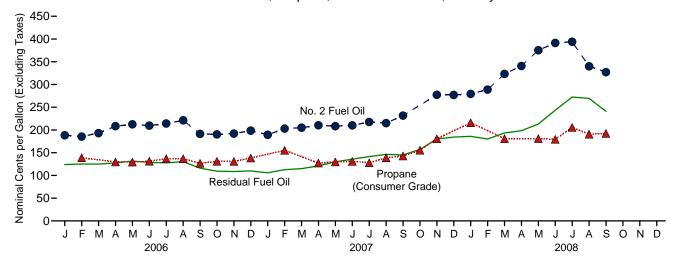

## Figures

| <b>Section</b><br>9.1<br>9.2<br>9.3<br>9.4 | 9.  | Energy Prices Petroleum Prices. Average Retail Prices of Electricity. Cost of Fossil-Fuel Receipts at Electric Generating Plants. Natural Gas Prices.                 | 127<br>127 |
|--------------------------------------------|-----|-----------------------------------------------------------------------------------------------------------------------------------------------------------------------|------------|
| <b>Section</b> 10.1                        | 10. | Renewable Energy Renewable Energy Consumption.                                                                                                                        | 136        |
| Section<br>11.1<br>11.2<br>11.3            | 11. | International PetroleumWorld Crude Oil Production11.1a Overview.11.1b By Selected Country.Petroleum Consumption in OECD Countries.Petroleum Stocks in OECD Countries. | 147<br>150 |