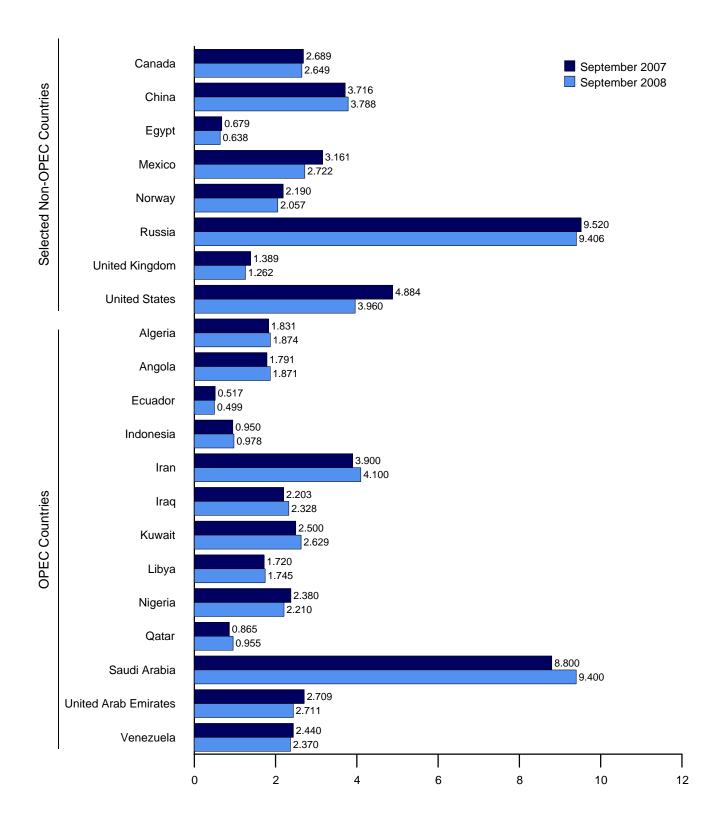

#### Section 11. International Petroleum

| 11.1 | World Crude Oil Production                       |     |
|------|--------------------------------------------------|-----|
|      | 11.1a OPEC Members                               | 148 |
|      | 11.1b Persian Gulf Nations, Non-OPEC, and World. | 149 |
| 11.2 | Petroleum Consumption in OECD Countries.         | 151 |
| 11.3 | Petroleum Stocks in OECD Countries.              | 153 |