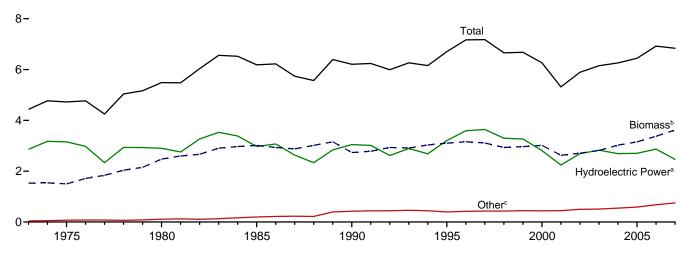

eported on Form FERC-423, "Monthly Report of Cost and Quantity of Fuels for Electric Utility Plants," and EIA-423, "Monthly Cost and Quality of Fuels for Electric Plants Report," divided by the quantity of natural gas consumed by the electric power sector (see *Monthly Energy Review*, Table 7.4b).

2008: Calculated by EIA as the quantity of natural gas receipts by electric utilities and independent power producers reported on Form EIA-923, "Power Plant Operations Report," divided by the quantity of natural gas consumed by the electric power sector (see *Monthly Energy Review*, Table 7.4b).



# **Renewable Energy**



Grand Coulee Dam, Washington State. Source: U.S. Bureau of Reclamation.

#### Figure 10.1 Renewable Energy Consumption (Quadrillion Btu)

Total and Major Sources, 1973-2007







Compared With Other Resources, 1973-2007



By Sector, 2007



Compared With Other Resources, 2007



<sup>a</sup>Conventional hydroelectric power. <sup>b</sup>See Table 10.1 for definition. <sup>c</sup>Geothermal, solar/PV, and wind. Web Page: http://www.eia.doe.gov/emeu/mer/renew.html. Sources: Tables 1.3, 10.1, and 10.2a-c.

#### Table 10.1 Renewable Energy Production and Consumption by Source

(Trillion Btu)

|                    |                            | Production         | a                                     |                                          |                              |                           |                   | Consumpti         | on                 |                            |       | _               |
|--------------------|------------------------