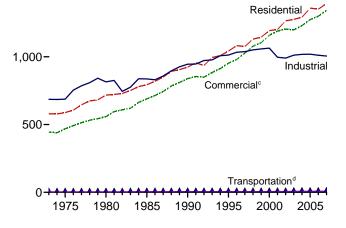

## Tables

| <b>Section</b><br>6.1<br>6.2<br>6.3                                                                           | 6. | Coal<br>Coal Overview.<br>Coal Consumption by Sector.<br>Coal Stocks by Sector.                                                                                                                                                                                                                                                                                                                                                                                                                                                                                                                                                                                                                                                                                                                                                                                                                                                                                                                                                                                          | . 82                                                                                                                       |
|---------------------------------------------------------------------------------------------------------------|----|--------------------------------------------------------------------------------------------------------------------------------------------------------------------------------------------------------------------------------------------------------------------------------------------------------------------------------------------------------------------------------------------------------------------------------------------------------------------------------------------------------------------------------------------------------------------------------------------------------------------------------------------------------------------------------------------------------------------------------------------------------------------------------------------------------------------------------------------------------------------------------------------------------------------------------------------------------------------------------------------------------------------------------------------------------------------------|----------------------------------------------------------------------------------------------------------------------------|
| Section<br>7.1                                                                                                | 7. | Electricity Electricity Overview                                                                                                                                                                                                                                                                                                                                                                                                                                                                                                                                                                                                                                                                                                                                                                                                                                                                                                                                                                                                                                         | 91                                                                                                                         |
| 7.2                                                                                                           |    | Electricity Net Generation                                                                                                                                                                                                                                                                                                                                                                                                                                                                                                                                                                                                                                                                                                                                                                                                                                                                                                                                                                                                                                               | . 71                                                                                                                       |
|                                                                                                               |    | 7.2a Total (All Sectors).                                                                                                                                                                                                                                                                                                                                                                                                                                                                                                                                                                                                                                                                                                                                                                                                                                                                                                                                                                                                                                                | . 93                                                                                                                       |
|                                                                                                               |    | 7.2b Electric Power Sector.                                                                                                                                                                                                                                                                                                                                                                                                                                                                                                                                                                                                                                                                                                                                                                                                                                                                                                                                                                                                                                              |                                                                                                                            |
|                                                                                                               |    | 7.2c Commercial and Industrial Sectors.                                                                                                                                                                                                                                                                                                                                                                                                                                                                                                                                                                                                                                                                                                                                                                                                                                                                                                                                                                                                                                  | . 95                                                                                                                       |
| 7.3                                                                                                           |    | Consumption of Combustible Fuels for Electricity Generation                                                                                                                                                                                                                                                                                                                                                                                                                                                                                                                                                                                                                                                                                                                                                                                                                                                                                                                                                                                                              |                                                                                                                            |
|                                                                                                               |    | 7.3a Total (All Sectors).                                                                                                                                                                                                                                                                                                                                                                                                                                                                                                                                                                                                                                                                                                                                                                                                                                                                                                                                                                                                                                                | . 97                                                                                                                       |
|                                                                                                               |    | 7.3b Electric Power Sector.                                                                                                                                                                                                                                                                                                                                                                                                                                                                                                                                                                                                                                                                                                                                                                                                                                                                                                                                                                                                                                              |                                                                                                                            |
|                                                                                                               |    | 7.3c Commercial and Industrial Sectors (Selected Fuels).                                                                                                                                                                                                                                                                                                                                                                                                                                                                                                                                                                                                                                                                                                                                                                                                                                                                                                                                                                                                                 | . 99                                                                                                                       |
| 7.4                                                                                                           |    | Consumption of Combustible Fuels for Electricity Generation and Useful Thermal Output                                                                                                                                                                                                                                                                                                                                                                                                                                                                                                                                                                                                                                                                                                                                                                                                                                                                                                                                                                                    |                                                                                                                            |
|                                                                                                               |    | 7.4a Total (All Sectors).                                                                                                                                                                                                                                                                                                                                                                                                                                                                                                                                                                                                                                                                                                                                                                                                                                                                                                                                                                                                                                                |                                                                                                                            |
|                                                                                                               |    | 7.4b Electric Power Sector.                                                                                                                                                                                                                                                                                                                                                                                                                                                                                                                                                                                                                                                                                                                                                                                                                                                                                                                                                                                                                                              |                                                                                                                            |
| 7.5                                                                                                           |    | 7.4c Commercial and Industrial Sectors (Selected Fuels)                                                                                                                                                                                                                                                                                                                                                                                                                                                                                                                                                                                                                                                                                                                                                                                                                                                                                                                                                                                                                  | 103                                                                                                                        |
| 7.6                                                                                                           |    | Electricity End Use.                                                                                                                                                                                                                                                                                                                                                                                                                                                                                                                                                                                                                                                                                                                                                                                                                                                                                                                                                                                                                                                     |                                                                                                                            |
| 7.0                                                                                                           |    |                                                                                                                                                                                                                                                                                                                                                                                                                                                                                                                                                                                                                                                                                                                                                                                                                                                                                                                                                                                                                                                                          | 107                                                                                                                        |
| Section                                                                                                       | Q  | Nuclear Energy                                                                                                                                                                                                                                                                                                                                                                                                                                                                                                                                                                                                                                                                                                                                                                                                                                                                                                                                                                                                                                                           |                                                                                                                            |
| 8.1                                                                                                           | 0. | Nuclear Energy Overview.                                                                                                                                                                                                                                                                                                                                                                                                                                                                                                                                                                                                                                                                                                                                                                                                                                                                                                                                                                                                                                                 | 113                                                                                                                        |
| 011                                                                                                           |    |                                                                                                                                                                                                                                                                                                                                                                                                                                                                                                                                                                                                                                                                                                                                                                                                                                                                                                                                                                                                                                                                          | 110                                                                                                                        |
|                                                                                                               |    |                                                                                                                                                                                                                                                                                                                                                                                                                                                                                                                                                                                                                                                                                                                                                                                                                                                                                                                                                                                                                                                                          |                                                                                                                            |
| Section                                                                                                       | 9. | Energy Prices                                                                                                                                                                                                                                                                                                                                                                                                                                                                                                                                                                                                                                                                                                                                                                                                                                                                                                                                                                                                                                                            |                                                                                                                            |
| Section<br>9.1                                                                                                | 9. | Energy Prices Crude Oil Price Summary                                                                                                                                                                                                                                                                                                                                                                                                                                                                                                                                                                                                                                                                                                                                                                                                                                                                                                                                                                                                                                    | 117                                                                                                                        |
|                                                                                                               | 9. |                                                                                                                                                                                                                                                                                                                                                                                                                                                                                                                                                                                                                                                                                                                                                                                                                                                                                                                                                                                                                                                                          |                                                                                                                            |
| 9.1                                                                                                           | 9. | Crude Oil Price Summary<br>F.O.B. Costs of Crude Oil Imports From Selected Countries                                                                                                                                                                                                                                                                                                                                                                                                                                                                                                                                                                                                                                                                                                                                                                                                                                                                                                                                                                                     | 118<br>119                                                                                                                 |
| 9.1<br>9.2<br>9.3<br>9.4                                                                                      | 9. | Crude Oil Price Summary.<br>F.O.B. Costs of Crude Oil Imports From Selected Countries.<br>Landed Costs of Crude Oil Imports From Selected Countries.<br>Motor Gasoline Retail Prices, U.S. City Average.                                                                                                                                                                                                                                                                                                                                                                                                                                                                                                                                                                                                                                                                                                                                                                                                                                                                 | 118<br>119<br>120                                                                                                          |
| 9.1<br>9.2<br>9.3<br>9.4<br>9.5                                                                               | 9. | Crude Oil Price Summary.<br>F.O.B. Costs of Crude Oil Imports From Selected Countries.<br>Landed Costs of Crude Oil Imports From Selected Countries.<br>Motor Gasoline Retail Prices, U.S. City Average.<br>Refiner Prices of Residual Fuel Oil.                                                                                                                                                                                                                                                                                                                                                                                                                                                                                                                                                                                                                                                                                                                                                                                                                         | 118<br>119<br>120<br>121                                                                                                   |
| 9.1<br>9.2<br>9.3<br>9.4<br>9.5<br>9.6                                                                        | 9. | Crude Oil Price Summary.<br>F.O.B. Costs of Crude Oil Imports From Selected Countries.<br>Landed Costs of Crude Oil Imports From Selected Countries.<br>Motor Gasoline Retail Prices, U.S. City Average.<br>Refiner Prices of Residual Fuel Oil.<br>Refiner Prices of Petroleum Products for Resale.                                                                                                                                                                                                                                                                                                                                                                                                                                                                                                                                                                                                                                                                                                                                                                     | 118<br>119<br>120<br>121<br>122                                                                                            |
| 9.1<br>9.2<br>9.3<br>9.4<br>9.5<br>9.6<br>9.7                                                                 | 9. | Crude Oil Price Summary                                                                                                                                                                                                                                                                                                                                                                                                                                                                                                                                                                                                                                                                                                                                                                                                                                                                                                                                                                                                                                                  | 118<br>119<br>120<br>121<br>122                                                                                            |
| 9.1<br>9.2<br>9.3<br>9.4<br>9.5<br>9.6                                                                        | 9. | Crude Oil Price Summary.<br>F.O.B. Costs of Crude Oil Imports From Selected Countries.<br>Landed Costs of Crude Oil Imports From Selected Countries.<br>Motor Gasoline Retail Prices, U.S. City Average.<br>Refiner Prices of Residual Fuel Oil.<br>Refiner Prices of Petroleum Products for Resale.<br>Refiner Prices of Petroleum Products to End Users.<br>No. 2 Distillate Prices to Residences                                                                                                                                                                                                                                                                                                                                                                                                                                                                                                                                                                                                                                                                      | 118<br>119<br>120<br>121<br>122<br>123                                                                                     |
| 9.1<br>9.2<br>9.3<br>9.4<br>9.5<br>9.6<br>9.7                                                                 | 9. | Crude Oil Price Summary.<br>F.O.B. Costs of Crude Oil Imports From Selected Countries.<br>Landed Costs of Crude Oil Imports From Selected Countries.<br>Motor Gasoline Retail Prices, U.S. City Average.<br>Refiner Prices of Residual Fuel Oil.<br>Refiner Prices of Petroleum Products for Resale.<br>Refiner Prices of Petroleum Products to End Users.<br>No. 2 Distillate Prices to Residences<br>9.8a Northeastern States.                                                                                                                                                                                                                                                                                                                                                                                                                                                                                                                                                                                                                                         | 118<br>119<br>120<br>121<br>122<br>123<br>124                                                                              |
| 9.1<br>9.2<br>9.3<br>9.4<br>9.5<br>9.6<br>9.7                                                                 | 9. | Crude Oil Price Summary.<br>F.O.B. Costs of Crude Oil Imports From Selected Countries.<br>Landed Costs of Crude Oil Imports From Selected Countries.<br>Motor Gasoline Retail Prices, U.S. City Average.<br>Refiner Prices of Residual Fuel Oil.<br>Refiner Prices of Petroleum Products for Resale.<br>Refiner Prices of Petroleum Products to End Users.<br>No. 2 Distillate Prices to Residences<br>9.8a Northeastern States.<br>9.8b Selected South Atlantic and Midwestern States.                                                                                                                                                                                                                                                                                                                                                                                                                                                                                                                                                                                  | 118<br>119<br>120<br>121<br>122<br>123<br>124<br>125                                                                       |
| 9.1<br>9.2<br>9.3<br>9.4<br>9.5<br>9.6<br>9.7<br>9.8                                                          | 9. | Crude Oil Price Summary.<br>F.O.B. Costs of Crude Oil Imports From Selected Countries.<br>Landed Costs of Crude Oil Imports From Selected Countries.<br>Motor Gasoline Retail Prices, U.S. City Average.<br>Refiner Prices of Residual Fuel Oil.<br>Refiner Prices of Petroleum Products for Resale.<br>Refiner Prices of Petroleum Products to End Users.<br>No. 2 Distillate Prices to Residences<br>9.8a Northeastern States.<br>9.8b Selected South Atlantic and Midwestern States.<br>9.8c Selected Western States and U.S. Average.                                                                                                                                                                                                                                                                                                                                                                                                                                                                                                                                | 118<br>119<br>120<br>121<br>122<br>123<br>124<br>125<br>126                                                                |
| 9.1<br>9.2<br>9.3<br>9.4<br>9.5<br>9.6<br>9.7<br>9.8                                                          | 9. | Crude Oil Price Summary.<br>F.O.B. Costs of Crude Oil Imports From Selected Countries.<br>Landed Costs of Crude Oil Imports From Selected Countries.<br>Motor Gasoline Retail Prices, U.S. City Average.<br>Refiner Prices of Residual Fuel Oil.<br>Refiner Prices of Petroleum Products for Resale.<br>Refiner Prices of Petroleum Products to End Users.<br>No. 2 Distillate Prices to Residences<br>9.8a Northeastern States.<br>9.8b Selected South Atlantic and Midwestern States.<br>9.8c Selected Western States and U.S. Average.<br>Average Retail Prices of Electricity.                                                                                                                                                                                                                                                                                                                                                                                                                                                                                       | 118<br>119<br>120<br>121<br>122<br>123<br>124<br>125<br>126<br>128                                                         |
| 9.1<br>9.2<br>9.3<br>9.4<br>9.5<br>9.6<br>9.7<br>9.8<br>9.9<br>9.9                                            | 9. | Crude Oil Price Summary.<br>F.O.B. Costs of Crude Oil Imports From Selected Countries.<br>Landed Costs of Crude Oil Imports From Selected Countries.<br>Motor Gasoline Retail Prices, U.S. City Average.<br>Refiner Prices of Residual Fuel Oil.<br>Refiner Prices of Petroleum Products for Resale.<br>Refiner Prices of Petroleum Products to End Users.<br>No. 2 Distillate Prices to Residences<br>9.8a Northeastern States.<br>9.8b Selected South Atlantic and Midwestern States.<br>9.8c Selected Western States and U.S. Average.<br>Average Retail Prices of Electricity.<br>Cost of Fossil-Fuel Receipts at Electric Generating Plants.                                                                                                                                                                                                                                                                                                                                                                                                                        | 118<br>119<br>120<br>121<br>122<br>123<br>124<br>125<br>126<br>128<br>129                                                  |
| 9.1<br>9.2<br>9.3<br>9.4<br>9.5<br>9.6<br>9.7<br>9.8                                                          | 9. | Crude Oil Price Summary.<br>F.O.B. Costs of Crude Oil Imports From Selected Countries.<br>Landed Costs of Crude Oil Imports From Selected Countries.<br>Motor Gasoline Retail Prices, U.S. City Average.<br>Refiner Prices of Residual Fuel Oil.<br>Refiner Prices of Petroleum Products for Resale.<br>Refiner Prices of Petroleum Products to End Users.<br>No. 2 Distillate Prices to Residences<br>9.8a Northeastern States.<br>9.8b Selected South Atlantic and Midwestern States.<br>9.8c Selected Western States and U.S. Average.<br>Average Retail Prices of Electricity.                                                                                                                                                                                                                                                                                                                                                                                                                                                                                       | 118<br>119<br>120<br>121<br>122<br>123<br>124<br>125<br>126<br>128<br>129                                                  |
| 9.1<br>9.2<br>9.3<br>9.4<br>9.5<br>9.6<br>9.7<br>9.8<br>9.9<br>9.10<br>9.11                                   |    | Crude Oil Price Summary.<br>F.O.B. Costs of Crude Oil Imports From Selected Countries.<br>Landed Costs of Crude Oil Imports From Selected Countries.<br>Motor Gasoline Retail Prices, U.S. City Average.<br>Refiner Prices of Residual Fuel Oil.<br>Refiner Prices of Petroleum Products for Resale.<br>Refiner Prices of Petroleum Products to End Users.<br>No. 2 Distillate Prices to Residences<br>9.8a Northeastern States.<br>9.8b Selected South Atlantic and Midwestern States.<br>9.8c Selected Western States and U.S. Average.<br>Average Retail Prices of Electricity.<br>Cost of Fossil-Fuel Receipts at Electric Generating Plants.<br>Natural Gas Prices.                                                                                                                                                                                                                                                                                                                                                                                                 | 118<br>119<br>120<br>121<br>122<br>123<br>124<br>125<br>126<br>128<br>129                                                  |
| 9.1<br>9.2<br>9.3<br>9.4<br>9.5<br>9.6<br>9.7<br>9.8<br>9.9<br>9.9                                            |    | Crude Oil Price Summary.<br>F.O.B. Costs of Crude Oil Imports From Selected Countries.<br>Landed Costs of Crude Oil Imports From Selected Countries.<br>Motor Gasoline Retail Prices, U.S. City Average.<br>Refiner Prices of Residual Fuel Oil.<br>Refiner Prices of Petroleum Products for Resale.<br>Refiner Prices of Petroleum Products to End Users.<br>No. 2 Distillate Prices to Residences<br>9.8a Northeastern States.<br>9.8b Selected South Atlantic and Midwestern States.<br>9.8c Selected Western States and U.S. Average.<br>Average Retail Prices of Electricity.<br>Cost of Fossil-Fuel Receipts at Electric Generating Plants.<br>Natural Gas Prices.<br><b>Renewable Energy</b>                                                                                                                                                                                                                                                                                                                                                                      | 118<br>119<br>120<br>121<br>122<br>123<br>124<br>125<br>126<br>128<br>129<br>131                                           |
| 9.1<br>9.2<br>9.3<br>9.4<br>9.5<br>9.6<br>9.7<br>9.8<br>9.9<br>9.10<br>9.11<br><b>Section</b>                 |    | Crude Oil Price Summary.<br>F.O.B. Costs of Crude Oil Imports From Selected Countries.<br>Landed Costs of Crude Oil Imports From Selected Countries.<br>Motor Gasoline Retail Prices, U.S. City Average.<br>Refiner Prices of Residual Fuel Oil.<br>Refiner Prices of Petroleum Products for Resale.<br>Refiner Prices of Petroleum Products to End Users.<br>No. 2 Distillate Prices to Residences<br>9.8a Northeastern States.<br>9.8b Selected South Atlantic and Midwestern States.<br>9.8c Selected Western States and U.S. Average.<br>Average Retail Prices of Electricity.<br>Cost of Fossil-Fuel Receipts at Electric Generating Plants.<br>Natural Gas Prices.                                                                                                                                                                                                                                                                                                                                                                                                 | 118<br>119<br>120<br>121<br>122<br>123<br>124<br>125<br>126<br>128<br>129<br>131                                           |
| 9.1<br>9.2<br>9.3<br>9.4<br>9.5<br>9.6<br>9.7<br>9.8<br>9.9<br>9.10<br>9.11<br><b>Section</b><br>10.1         |    | Crude Oil Price Summary                                                                                                                                                                                                                                                                                                                                                                                                                                                                                                                                                                                                                                                                                                                                                                                                                                                                                                                                                                                                                                                  | 118<br>119<br>120<br>121<br>122<br>123<br>124<br>125<br>126<br>128<br>129<br>131                                           |
| 9.1<br>9.2<br>9.3<br>9.4<br>9.5<br>9.6<br>9.7<br>9.8<br>9.9<br>9.10<br>9.11<br><b>Section</b><br>10.1         |    | Crude Oil Price Summary                                                                                                                                                                                                                                                                                                                                                                                                                                                                                                                                                                                                                                                                                                                                                                                                                                                                                                                                                                                                                                                  | 118<br>119<br>120<br>121<br>122<br>123<br>124<br>125<br>126<br>128<br>129<br>131<br>137                                    |
| 9.1<br>9.2<br>9.3<br>9.4<br>9.5<br>9.6<br>9.7<br>9.8<br>9.9<br>9.10<br>9.11<br><b>Section</b><br>10.1         |    | Crude Oil Price Summary.         F.O.B. Costs of Crude Oil Imports From Selected Countries.         Landed Costs of Crude Oil Imports From Selected Countries.         Motor Gasoline Retail Prices, U.S. City Average.         Refiner Prices of Residual Fuel Oil.         Refiner Prices of Petroleum Products for Resale.         Refiner Prices of Petroleum Products to End Users.         No. 2 Distillate Prices to Residences         9.8a         9.8b         Selected South Atlantic and Midwestern States.         9.8c         Selected Western States and U.S. Average.         Average Retail Prices of Electricity.         Cost of Fossil-Fuel Receipts at Electric Generating Plants.         Natural Gas Prices.         Renewable Energy         Renewable Energy Consumption         10.2a       Residential and Commercial Sectors.         10.2b       Industrial and Transportation Sectors.         10.2c       Electric Power Sector                                                                                                          | 118<br>119<br>120<br>121<br>122<br>123<br>124<br>125<br>126<br>128<br>129<br>131<br>137<br>138<br>139<br>140               |
| 9.1<br>9.2<br>9.3<br>9.4<br>9.5<br>9.6<br>9.7<br>9.8<br>9.9<br>9.10<br>9.11<br><b>Section</b><br>10.1<br>10.2 |    | Crude Oil Price Summary.         F.O.B. Costs of Crude Oil Imports From Selected Countries.         Landed Costs of Crude Oil Imports From Selected Countries.         Motor Gasoline Retail Prices, U.S. City Average.         Refiner Prices of Residual Fuel Oil.         Refiner Prices of Petroleum Products for Resale.         Refiner Prices of Petroleum Products to End Users.         No. 2 Distillate Prices to Residences         9.8a       Northeastern States.         9.8b       Selected South Atlantic and Midwestern States.         9.8c       Selected Western States and U.S. Average.         Average Retail Prices of Electricity.       Cost of Fossil-Fuel Receipts at Electric Generating Plants.         Natural Gas Prices.       Natural Gas Prices.         Renewable Energy       Renewable Energy Consumption         10.2a       Residential and Commercial Sectors.         10.2b       Industrial and Transportation Sectors.         10.2c       Electric Power Sector         Fuel Ethanol Overview.       Fuel Ethanol Overview. | 118<br>119<br>120<br>121<br>122<br>123<br>124<br>125<br>126<br>128<br>129<br>131<br>137<br>137<br>138<br>139<br>140<br>141 |
| 9.1<br>9.2<br>9.3<br>9.4<br>9.5<br>9.6<br>9.7<br>9.8<br>9.9<br>9.10<br>9.11<br><b>Section</b><br>10.1<br>10.2 |    | Crude Oil Price Summary.         F.O.B. Costs of Crude Oil Imports From Selected Countries.         Landed Costs of Crude Oil Imports From Selected Countries.         Motor Gasoline Retail Prices, U.S. City Average.         Refiner Prices of Residual Fuel Oil.         Refiner Prices of Petroleum Products for Resale.         Refiner Prices of Petroleum Products to End Users.         No. 2 Distillate Prices to Residences         9.8a         9.8b         Selected South Atlantic and Midwestern States.         9.8c         Selected Western States and U.S. Average.         Average Retail Prices of Electricity.         Cost of Fossil-Fuel Receipts at Electric Generating Plants.         Natural Gas Prices.         Renewable Energy         Renewable Energy Consumption         10.2a       Residential and Commercial Sectors.         10.2b       Industrial and Transportation Sectors.         10.2c       Electric Power Sector                                                                                                          | 118<br>119<br>120<br>121<br>122<br>123<br>124<br>125<br>126<br>128<br>129<br>131<br>137<br>138<br>139<br>140               |