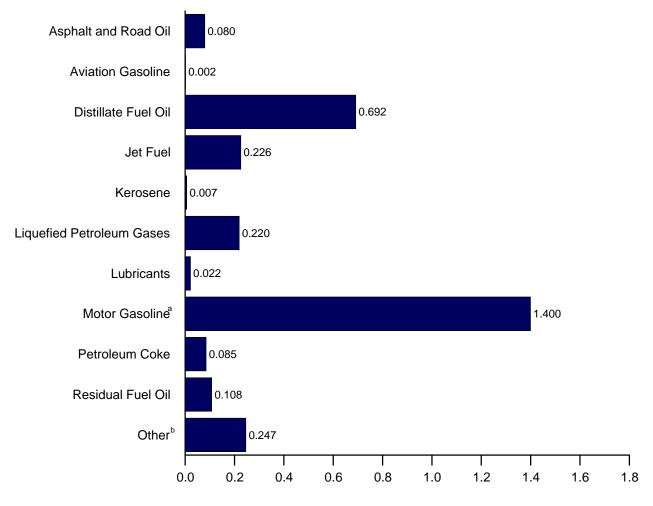

as/petroleum/info\_glance/petroleum.html.
 • For related information, see

 sources:
 • 1973-1975: Bureau of Mines, Mineral Industry Surveys, Petroleum

 Statement, Annual, annual reports.
 • 1976-1980: Energy Information

Statement, Annual, annual reports. • **1976-1980**: Energy Information Administration (EIA), Energy Data Reports, *Petroleum Statement, Annual, annual* reports. • **1981-2007**: EIA, *Petroleum Supply Annual, annual reports.* • **2008**: EIA, Petroleum Supply Monthly, monthly reports; and, for the current two months, Weekly Petroleum Status Report data system, Short-Term Integrated Forecasting System, and Monthly Energy Review data system calculations.

# Figure 3.6 Heat Content of Petroleum Products Supplied by Type (Quadrillion Btu)





### By Product, November 2008



<sup>a</sup> Includes ethanol blended into motor gasoline.

<sup>b</sup> All petroleum not shown above.

Note: Because vertical scales differ, graphs should not be compared.

Web Page: http://www.eia.doe.gov/emeu/mer/petro.html. Source: Table 3.6.

#### Table 3.6 Heat Content of Petroleum Products Supplied by Type

(Trillion Btu)

|                     | Asphalt<br>and   | Aviation | Distillate         | Jet                | Kero-           | LP                   |                  | Lubri-           | Motor              | Petro-<br>leum  | Residual         |                    |                    |
|---------------------|------------------|----------|--------------------|--------------------|-----------------|----------------------|------------------|------------------|----------------