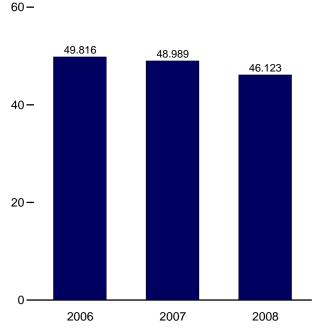

#### Section 11. International Petroleum

| 11.1 | World Crude Oil Production                       |     |
|------|--------------------------------------------------|-----|
|      | 11.1a OPEC Members                               | 148 |
|      | 11.1b Persian Gulf Nations, Non-OPEC, and World. | 149 |
| 11.2 | Petroleum Consumption in OECD Countries.         | 151 |
| 11.3 | Petroleum Stocks in OECD Countries.              | 153 |