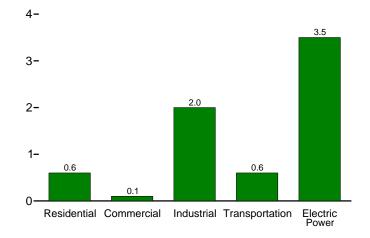

uels for Electric Utility Plants," and EIA-423, "Monthly Cost and Quality of Fuels for Electric Plants Report," divided by the quantity of natural gas consumed by the electric power sector (see *Monthly Energy Review*, Table 7.4b).

2008: Calculated by EIA as the quantity of natural gas receipts by electric utilities and independent power producers reported on Form EIA-923, "Power Plant Operations Report," divided by the quantity of natural gas consumed by the electric power sector (see *Monthly Energy Review*, Table 7.4b).



# **Renewable Energy**



Grand Coulee Dam, Washington State. Source: U.S. Bureau of Reclamation.

#### Figure 10.1 Renewable Energy Consumption (Quadrillion Btu)

Total and Major Sources, 1973-2007







Compared With Other Resources, 1973-2007



By Sector, 2007



Compared With Other Resources, 2007



<sup>a</sup>Conventional hydroelectric power. <sup>b</sup>See Table 10.1 for definition. <sup>c</sup>Geothermal, solar/PV, and wind. Web Page: http://www.eia.doe.gov/emeu/mer/renew.html. Sources: Tables 1.3, 10.1, and 10.2a-c.

#### Table 10.1 Renewable Energy Production and Consumption by Source

(Trillion Btu)

|                    |                            | Production         | a                                     |                                          |                              |                           |                   | Consumpti         | on                 |                            |       | _               |
|--------------------|----------------------------|--------------------|---------------------------------------|-