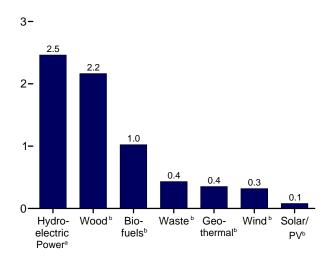

ted on Form FERC-423, "Monthly Report of Cost and Quantity of Fuels for Electric Utility Plants," and EIA-423, "Monthly Cost and Quality of Fuels for Electric Plants Report," divided by the quantity of natural gas consumed by the electric power sector (see *Monthly Energy Review*, Table 7.4b).

2008: Calculated by EIA as the quantity of natural gas receipts by electric utilities and independent power producers reported on Form EIA-923, "Power Plant Operations Report," divided by the quantity of natural gas consumed by the electric power sector (see *Monthly Energy Review*, Table 7.4b).



# **Renewable Energy**



Grand Coulee Dam, Washington State. Source: U.S. Bureau of Reclamation.

#### Figure 10.1 Renewable Energy Consumption (Quadrillion Btu)

Total and Major Sources, 1973-2007







Compared With Other Resources, 1973-2007



By Sector, 2007



Compared With Other Resources, 2007



<sup>a</sup>Conventional hydroelectric power. <sup>b</sup>See Table 10.1 for definition. <sup>c</sup>Geothermal, solar/PV, and wind. Web Page: http://www.eia.doe.gov/emeu/mer/renew.html. Sources: Tables 1.3, 10.1, and 10.2a-c.

#### Table 10.1 Renewable Energy Production and Consumption by Source

(Trillion Btu)

|                    |                            | Production         | a                                     |                                          |                              |                           |                   | Consumpti         | on                 |                            |       | _               |
|--------------------|----------------------------