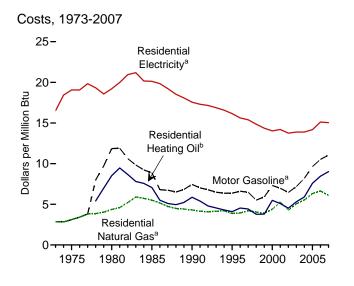

## Tables

| <b>Section</b><br>6.1<br>6.2<br>6.3                                                                           | 6. | Coal<br>Coal Overview.<br>Coal Consumption by Sector.<br>Coal Stocks by Sector.                                                                                                                                                                                                                                                                                                                                                                                                                                                                                                                                                                                                                                                                                                                                                                                                                                                                                                                                                                                          | . 82                                                                                                                       |
|---------------------------------------------------------------------------------------------------------------|----|--------------------------------------------------------------------------------------------------------------------------------------------------------------------------------------------------------------------------------------------------------------------------------------------------------------------------------------------------------------------------------------------------------------------------------------------------------------------------------------------------------------------------------------------------------------------------------------------------------------------------------------------------------------------------------------------------------------------------------------------------------------------------------------------------------------------------------------------------------------------------------------------------------------------------------------------------------------------------------------------------------------------------------------------------------------------------|----------------------------------------------------------------------------------------------------------------------------|
| Section<br>7.1                                                                                                | 7. | Electricity Electricity Overview                                                                                                                                                                                                                                                                                                                                                                                                                                                                                                                                                                                                                                                                                                                                                                                                                                                                                                                                                                                                                                         | 91                                                                                                                         |
| 7.2                                                                                                           |    | Electricity Net Generation                                                                                                                                                                                                                                                                                                                                                                                                                                                                                                                                                                                                                                                                                                                                                                                                                                                                                                                                                                                                                                               | . 71                                                                                                                       |
|                                                                                                               |    | 7.2a Total (All Sectors).                                                                                                                                                                                                                                                                                                                                                                                                                                                                                                                                                                                                                                                                                                                                                                                                                                                                                                                                                                                                                                                | . 93                                                                                                                       |
|                                                                                                               |    | 7.2b Electric Power Sector.                                                                                                                                                                                                                                                                                                                                                                                                                                                                                                                                                                                                                                                                                                                                                                                                                                                                                                                                                                                                                                              |                                                                                                                            |
|                                                                                                               |    | 7.2c Commercial and Industrial Sectors.                                                                                                                                                                                                                                                                                                                                                                                                                                                                                                                                                                                                                                                                                                                                                                                                                                                                                                                                                                                                                                  | . 95                                                                                                                       |
| 7.3                                                                                                           |    | Consumption of Combustible Fuels for Electricity Generation                                                                                                                                                                                                                                                                                                                                                                                                                                                                                                                                                                                                                                                                                                                                                                                                                                                                                                                                                                                                              |                                                                                                                            |
|                                                                                                               |    | 7.3a Total (All Sectors).                                                                                                                                                                                                                                                                                                                                                                                                                                                                                                                                                                                                                                                                                                                                                                                                                                                                                                                                                                                                                                                | . 97                                                                                                                       |
|                                                                                                               |    | 7.3b Electric Power Sector.                                                                                                                                                                                                                                                                                                                                                                                                                                                                                                                                                                                                                                                                                                                                                                                                                                                                                                                                                                                                                                              |                                                                                                                            |
|                                                                                                               |    | 7.3c Commercial and Industrial Sectors (Selected Fuels).                                                                                                                                                                                                                                                                                                                                                                                                                                                                                                                                                                                                                                                                                                                                                                                                                                                                                                                                                                                                                 | . 99                                                                                                                       |
| 7.4                                                                                                           |    | Consumption of Combustible Fuels for Electricity Generation and Useful Thermal Output                                                                                                                                                                                                                                                                                                                                                                                                                                                                                                                                                                                                                                                                                                                                                                                                                                                                                                                                                                                    |                                                                                                                            |
|                                                                                                               |    | 7.4a Total (All Sectors).                                                                                                                                                                                                                                                                                                                                                                                                                                                                                                                                                                                                                                                                                                                                                                                                                                                                                                                                                                                                                                                |                                                                                                                            |
|                                                                                                               |    | 7.4b Electric Power Sector.                                                                                                                                                                                                                                                                                                                                                                                                                                                                                                                                                                                                                                                                                                                                                                                                                                                                                                                                                                                                                                              |                                                                                                                            |
| 7.5                                                                                                           |    | 7.4c Commercial and Industrial Sectors (Selected Fuels)                                                                                                                                                                                                                                                                                                                                                                                                                                                                                                                                                                                                                                                                                                                                                                                                                                                                                                                                                                                                                  | 103                                                                                                                        |
| 7.6                                                                                                           |    | Electricity End Use.                                                                                                                                                                                                                                                                                                                                                                                                                                                                                                                                                                                                                                                                                                                                                                                                                                                                                                                                                                                                                                                     |                                                                                                                            |
| 7.0                                                                                                           |    |                                                                                                                                                                                                                                                                                                                                                                                                                                                                                                                                                                                                                                                                                                                                                                                                                                                                                                                                                                                                                                                                          | 107                                                                                                                        |
| Section                                                                                                       | Q  | Nuclear Energy                                                                                                                                                                                                                                                                                                                                                                                                                                                                                                                                                                                                                                                                                                                                                                                                                                                                                                                                                                                                                                                           |                                                                                                                            |
| 8.1                                                                                                           | 0. | Nuclear Energy Overview.                                                                                                                                                                                                                                                                                                                                                                                                                                                                                                                                                                                                                                                                                                                                                                                                                                                                                                                                                                                                                                                 | 113                                                                                                                        |
| 011                                                                                                           |    |                                                                                                                                                                                                                                                                                                                                                                                                                                                                                                                                                                                                                                                                                                                                                                                                                                                                                                                                                                                                                                                                          | 110                                                                                                                        |
|                                                                                                               |    |                                                                                                                                                                                                                                                                                                                                                                                                                                                                                                                                                                                                                                                                                                                                                                                                                                                                                                                                                                                                                                                                          |                                                                                                                            |
| Section                                                                                                       | 9. | Energy Prices                                                                                                                                                                                                                                                                                                                                                                                                                                                                                                                                                                                                                                                                                                                                                                                                                                                                                                                                                                                                                                                            |                                                                                                                            |
| Section<br>9.1                                                                                                | 9. | Energy Prices Crude Oil Price Summary                                                                                                                                                                                                                                                                                                                                                                                                                                                                                                                                                                                                                                                                                                                                                                                                                                                                                                                                                                                                                                    | 117                                                                                                                        |
|                                                                                                               | 9. |                                                                                                                                                                                                                                                                                                                                                                                                                                                                                                                                                                                                                                                                                                                                                                                                                                                                                                                                                                                                                                                                          |                                                                                                                            |
| 9.1                                                                                                           | 9. | Crude Oil Price Summary<br>F.O.B. Costs of Crude Oil Imports From Selected Countries                                                                                                                                                                                                                                                                                                                                                                                                                                                                                                                                                                                                                                                                                                                                                                                                                                                                                                                                                                                     | 118<br>119                                                                                                                 |
| 9.1<br>9.2<br>9.3<br>9.4                                                                                      | 9. | Crude Oil Price Summary.<br>F.O.B. Costs of Crude Oil Imports From Selected Countries.<br>Landed Costs of Crude Oil Imports From Selected Countries.<br>Motor Gasoline Retail Prices, U.S. City Average.                                                                                                                                                                                                                                                                                                                                                                                                                                                                                                                                                                                                                                                                                                                                                                                                                                                                 | 118<br>119<br>120                                                                                                          |
| 9.1<br>9.2<br>9.3<br>9.4<br>9.5                                                                               | 9. | Crude Oil Price Summary.<br>F.O.B. Costs of Crude Oil Imports From Selected Countries.<br>Landed Costs of Crude Oil Imports From Selected Countries.<br>Motor Gasoline Retail Prices, U.S. City Average.<br>Refiner Prices of Residual Fuel Oil.                                                                                                                                                                                                                                                                                                                                                                                                                                                                                                                                                                                                                                                                                                                                                                                                                         | 118<br>119<br>120<br>121                                                                                                   |
| 9.1<br>9.2<br>9.3<br>9.4<br>9.5<br>9.6                                                                        | 9. | Crude Oil Price Summary.<br>F.O.B. Costs of Crude Oil Imports From Selected Countries.<br>Landed Costs of Crude Oil Imports From Selected Countries.<br>Motor Gasoline Retail Prices, U.S. City Average.<br>Refiner Prices of Residual Fuel Oil.<br>Refiner Prices of Petroleum Products for Resale.                                                                                                                                                                                                                                                                                                                                                                                                                                                                                                                                                                                                                                                                                                                                                                     | 118<br>119<br>120<br>121<br>122                                                                                            |
| 9.1<br>9.2<br>9.3<br>9.4<br>9.5<br>9.6<br>9.7                                                                 | 9. | Crude Oil Price Summary                                                                                                                                                                                                                                                                                                                                                                                                                                                                                                                                                                                                                                                                                                                                                                                                                                                                                                                                                                                                                                                  | 118<br>119<br>120<br>121<br>122                                                                                            |
| 9.1<br>9.2<br>9.3<br>9.4<br>9.5<br>9.6                                                                        | 9. | Crude Oil Price Summary.<br>F.O.B. Costs of Crude Oil Imports From Selected Countries.<br>Landed Costs of Crude Oil Imports From Selected Countries.<br>Motor Gasoline Retail Prices, U.S. City Average.<br>Refiner Prices of Residual Fuel Oil.<br>Refiner Prices of Petroleum Products for Resale.<br>Refiner Prices of Petroleum Products to End Users.<br>No. 2 Distillate Prices to Residences                                                                                                                                                                                                                                                                                                                                                                                                                                                                                                                                                                                                                                                                      | 118<br>119<br>120<br>121<br>122<br>123                                                                                     |
| 9.1<br>9.2<br>9.3<br>9.4<br>9.5<br>9.6<br>9.7                                                                 | 9. | Crude Oil Price Summary.<br>F.O.B. Costs of Crude Oil Imports From Selected Countries.<br>Landed Costs of Crude Oil Imports From Selected Countries.<br>Motor Gasoline Retail Prices, U.S. City Average.<br>Refiner Prices of Residual Fuel Oil.<br>Refiner Prices of Petroleum Products for Resale.<br>Refiner Prices of Petroleum Products to End Users.<br>No. 2 Distillate Prices to Residences<br>9.8a Northeastern States.                                                                                                                                                                                                                                                                                                                                                                                                                                                                                                                                                                                                                                         | 118<br>119<br>120<br>121<br>122<br>123<br>124                                                                              |
| 9.1<br>9.2<br>9.3<br>9.4<br>9.5<br>9.6<br>9.7                                                                 | 9. | Crude Oil Price Summary.<br>F.O.B. Costs of Crude Oil Imports From Selected Countries.<br>Landed Costs of Crude Oil Imports From Selected Countries.<br>Motor Gasoline Retail Prices, U.S. City Average.<br>Refiner Prices of Residual Fuel Oil.<br>Refiner Prices of Petroleum Products for Resale.<br>Refiner Prices of Petroleum Products to End Users.<br>No. 2 Distillate Prices to Residences<br>9.8a Northeastern States.<br>9.8b Selected South Atlantic and Midwestern States.                                                                                                                                                                                                                                                                                                                                                                                                                                                                                                                                                                                  | 118<br>119<br>120<br>121<br>122<br>123<br>124<br>125                                                                       |
| 9.1<br>9.2<br>9.3<br>9.4<br>9.5<br>9.6<br>9.7<br>9.8                                                          | 9. | Crude Oil Price Summary.<br>F.O.B. Costs of Crude Oil Imports From Selected Countries.<br>Landed Costs of Crude Oil Imports From Selected Countries.<br>Motor Gasoline Retail Prices, U.S. City Average.<br>Refiner Prices of Residual Fuel Oil.<br>Refiner Prices of Petroleum Products for Resale.<br>Refiner Prices of Petroleum Products to End Users.<br>No. 2 Distillate Prices to Residences<br>9.8a Northeastern States.<br>9.8b Selected South Atlantic and Midwestern States.<br>9.8c Selected Western States and U.S. Average.                                                                                                                                                                                                                                                                                                                                                                                                                                                                                                                                | 118<br>119<br>120<br>121<br>122<br>123<br>124<br>125<br>126                                                                |
| 9.1<br>9.2<br>9.3<br>9.4<br>9.5<br>9.6<br>9.7<br>9.8                                                          | 9. | Crude Oil Price Summary.<br>F.O.B. Costs of Crude Oil Imports From Selected Countries.<br>Landed Costs of Crude Oil Imports From Selected Countries.<br>Motor Gasoline Retail Prices, U.S. City Average.<br>Refiner Prices of Residual Fuel Oil.<br>Refiner Prices of Petroleum Products for Resale.<br>Refiner Prices of Petroleum Products to End Users.<br>No. 2 Distillate Prices to Residences<br>9.8a Northeastern States.<br>9.8b Selected South Atlantic and Midwestern States.<br>9.8c Selected Western States and U.S. Average.<br>Average Retail Prices of Electricity.                                                                                                                                                                                                                                                                                                                                                                                                                                                                                       | 118<br>119<br>120<br>121<br>122<br>123<br>124<br>125<br>126<br>128                                                         |
| 9.1<br>9.2<br>9.3<br>9.4<br>9.5<br>9.6<br>9.7<br>9.8<br>9.9<br>9.9                                            | 9. | Crude Oil Price Summary.<br>F.O.B. Costs of Crude Oil Imports From Selected Countries.<br>Landed Costs of Crude Oil Imports From Selected Countries.<br>Motor Gasoline Retail Prices, U.S. City Average.<br>Refiner Prices of Residual Fuel Oil.<br>Refiner Prices of Petroleum Products for Resale.<br>Refiner Prices of Petroleum Products to End Users.<br>No. 2 Distillate Prices to Residences<br>9.8a Northeastern States.<br>9.8b Selected South Atlantic and Midwestern States.<br>9.8c Selected Western States and U.S. Average.<br>Average Retail Prices of Electricity.<br>Cost of Fossil-Fuel Receipts at Electric Generating Plants.                                                                                                                                                                                                                                                                                                                                                                                                                        | 118<br>119<br>120<br>121<br>122<br>123<br>124<br>125<br>126<br>128<br>129                                                  |
| 9.1<br>9.2<br>9.3<br>9.4<br>9.5<br>9.6<br>9.7<br>9.8                                                          | 9. | Crude Oil Price Summary.<br>F.O.B. Costs of Crude Oil Imports From Selected Countries.<br>Landed Costs of Crude Oil Imports From Selected Countries.<br>Motor Gasoline Retail Prices, U.S. City Average.<br>Refiner Prices of Residual Fuel Oil.<br>Refiner Prices of Petroleum Products for Resale.<br>Refiner Prices of Petroleum Products to End Users.<br>No. 2 Distillate Prices to Residences<br>9.8a Northeastern States.<br>9.8b Selected South Atlantic and Midwestern States.<br>9.8c Selected Western States and U.S. Average.<br>Average Retail Prices of Electricity.                                                                                                                                                                                                                                                                                                                                                                                                                                                                                       | 118<br>119<br>120<br>121<br>122<br>123<br>124<br>125<br>126<br>128<br>129                                                  |
| 9.1<br>9.2<br>9.3<br>9.4<br>9.5<br>9.6<br>9.7<br>9.8<br>9.9<br>9.10<br>9.11                                   |    | Crude Oil Price Summary.<br>F.O.B. Costs of Crude Oil Imports From Selected Countries.<br>Landed Costs of Crude Oil Imports From Selected Countries.<br>Motor Gasoline Retail Prices, U.S. City Average.<br>Refiner Prices of Residual Fuel Oil.<br>Refiner Prices of Petroleum Products for Resale.<br>Refiner Prices of Petroleum Products to End Users.<br>No. 2 Distillate Prices to Residences<br>9.8a Northeastern States.<br>9.8b Selected South Atlantic and Midwestern States.<br>9.8c Selected Western States and U.S. Average.<br>Average Retail Prices of Electricity.<br>Cost of Fossil-Fuel Receipts at Electric Generating Plants.<br>Natural Gas Prices.                                                                                                                                                                                                                                                                                                                                                                                                 | 118<br>119<br>120<br>121<br>122<br>123<br>124<br>125<br>126<br>128<br>129                                                  |
| 9.1<br>9.2<br>9.3<br>9.4<br>9.5<br>9.6<br>9.7<br>9.8<br>9.9<br>9.9                                            |    | Crude Oil Price Summary.<br>F.O.B. Costs of Crude Oil Imports From Selected Countries.<br>Landed Costs of Crude Oil Imports From Selected Countries.<br>Motor Gasoline Retail Prices, U.S. City Average.<br>Refiner Prices of Residual Fuel Oil.<br>Refiner Prices of Petroleum Products for Resale.<br>Refiner Prices of Petroleum Products to End Users.<br>No. 2 Distillate Prices to Residences<br>9.8a Northeastern States.<br>9.8b Selected South Atlantic and Midwestern States.<br>9.8c Selected Western States and U.S. Average.<br>Average Retail Prices of Electricity.<br>Cost of Fossil-Fuel Receipts at Electric Generating Plants.<br>Natural Gas Prices.<br><b>Renewable Energy</b>                                                                                                                                                                                                                                                                                                                                                                      | 118<br>119<br>120<br>121<br>122<br>123<br>124<br>125<br>126<br>128<br>129<br>131                                           |
| 9.1<br>9.2<br>9.3<br>9.4<br>9.5<br>9.6<br>9.7<br>9.8<br>9.9<br>9.10<br>9.11<br><b>Section</b>                 |    | Crude Oil Price Summary.<br>F.O.B. Costs of Crude Oil Imports From Selected Countries.<br>Landed Costs of Crude Oil Imports From Selected Countries.<br>Motor Gasoline Retail Prices, U.S. City Average.<br>Refiner Prices of Residual Fuel Oil.<br>Refiner Prices of Petroleum Products for Resale.<br>Refiner Prices of Petroleum Products to End Users.<br>No. 2 Distillate Prices to Residences<br>9.8a Northeastern States.<br>9.8b Selected South Atlantic and Midwestern States.<br>9.8c Selected Western States and U.S. Average.<br>Average Retail Prices of Electricity.<br>Cost of Fossil-Fuel Receipts at Electric Generating Plants.<br>Natural Gas Prices.                                                                                                                                                                                                                                                                                                                                                                                                 | 118<br>119<br>120<br>121<br>122<br>123<br>124<br>125<br>126<br>128<br>129<br>131                                           |
| 9.1<br>9.2<br>9.3<br>9.4<br>9.5<br>9.6<br>9.7<br>9.8<br>9.9<br>9.10<br>9.11<br><b>Section</b><br>10.1         |    | Crude Oil Price Summary                                                                                                                                                                                                                                                                                                                                                                                                                                                                                                                                                                                                                                                                                                                                                                                                                                                                                                                                                                                                                                                  | 118<br>119<br>120<br>121<br>122<br>123<br>124<br>125<br>126<br>128<br>129<br>131                                           |
| 9.1<br>9.2<br>9.3<br>9.4<br>9.5<br>9.6<br>9.7<br>9.8<br>9.9<br>9.10<br>9.11<br><b>Section</b><br>10.1         |    | Crude Oil Price Summary                                                                                                                                                                                                                                                                                                                                                                                                                                                                                                                                                                                                                                                                                                                                                                                                                                                                                                                                                                                                                                                  | 118<br>119<br>120<br>121<br>122<br>123<br>124<br>125<br>126<br>128<br>129<br>131<br>137                                    |
| 9.1<br>9.2<br>9.3<br>9.4<br>9.5<br>9.6<br>9.7<br>9.8<br>9.9<br>9.10<br>9.11<br><b>Section</b><br>10.1         |    | Crude Oil Price Summary.         F.O.B. Costs of Crude Oil Imports From Selected Countries.         Landed Costs of Crude Oil Imports From Selected Countries.         Motor Gasoline Retail Prices, U.S. City Average.         Refiner Prices of Residual Fuel Oil.         Refiner Prices of Petroleum Products for Resale.         Refiner Prices of Petroleum Products to End Users.         No. 2 Distillate Prices to Residences         9.8a         9.8b         Selected South Atlantic and Midwestern States.         9.8c         Selected Western States and U.S. Average.         Average Retail Prices of Electricity.         Cost of Fossil-Fuel Receipts at Electric Generating Plants.         Natural Gas Prices.         Renewable Energy         Renewable Energy Consumption         10.2a       Residential and Commercial Sectors.         10.2b       Industrial and Transportation Sectors.         10.2c       Electric Power Sector                                                                                                          | 118<br>119<br>120<br>121<br>122<br>123<br>124<br>125<br>126<br>128<br>129<br>131<br>137<br>138<br>139<br>140               |
| 9.1<br>9.2<br>9.3<br>9.4<br>9.5<br>9.6<br>9.7<br>9.8<br>9.9<br>9.10<br>9.11<br><b>Section</b><br>10.1<br>10.2 |    | Crude Oil Price Summary.         F.O.B. Costs of Crude Oil Imports From Selected Countries.         Landed Costs of Crude Oil Imports From Selected Countries.         Motor Gasoline Retail Prices, U.S. City Average.         Refiner Prices of Residual Fuel Oil.         Refiner Prices of Petroleum Products for Resale.         Refiner Prices of Petroleum Products to End Users.         No. 2 Distillate Prices to Residences         9.8a       Northeastern States.         9.8b       Selected South Atlantic and Midwestern States.         9.8c       Selected Western States and U.S. Average.         Average Retail Prices of Electricity.       Cost of Fossil-Fuel Receipts at Electric Generating Plants.         Natural Gas Prices.       Natural Gas Prices.         Renewable Energy       Renewable Energy Consumption         10.2a       Residential and Commercial Sectors.         10.2b       Industrial and Transportation Sectors.         10.2c       Electric Power Sector         Fuel Ethanol Overview.       Fuel Ethanol Overview. | 118<br>119<br>120<br>121<br>122<br>123<br>124<br>125<br>126<br>128<br>129<br>131<br>137<br>137<br>138<br>139<br>140<br>141 |
| 9.1<br>9.2<br>9.3<br>9.4<br>9.5<br>9.6<br>9.7<br>9.8<br>9.9<br>9.10<br>9.11<br><b>Section</b><br>10.1<br>10.2 |    | Crude Oil Price Summary.         F.O.B. Costs of Crude Oil Imports From Selected Countries.         Landed Costs of Crude Oil Imports From Selected Countries.         Motor Gasoline Retail Prices, U.S. City Average.         Refiner Prices of Residual Fuel Oil.         Refiner Prices of Petroleum Products for Resale.         Refiner Prices of Petroleum Products to End Users.         No. 2 Distillate Prices to Residences         9.8a         9.8b         Selected South Atlantic and Midwestern States.         9.8c         Selected Western States and U.S. Average.         Average Retail Prices of Electricity.         Cost of Fossil-Fuel Receipts at Electric Generating Plants.         Natural Gas Prices.         Renewable Energy         Renewable Energy Consumption         10.2a       Residential and Commercial Sectors.         10.2b       Industrial and Transportation Sectors.         10.2c       Electric Power Sector                                                                                                          | 118<br>119<br>120<br>121<br>122<br>123<br>124<br>125<br>126<br>128<br>129<br>131<br>137<br>138<br>139<br>140               |