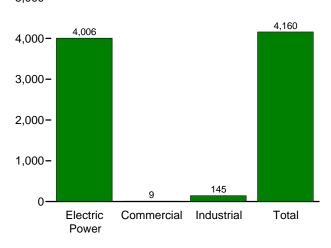

## Tables

| <b>Section</b><br>6.1<br>6.2<br>6.3                                                                           | 6. | Coal<br>Coal Overview.<br>Coal Consumption by Sector.<br>Coal Stocks by Sector.                                                                                                                                                                                                                                                                                                                                                                                                                                                                                                                                                                                                                                                                                                                                                                                                                                                                                                                                                                                          | . 82                                                                                                                       |
|---------------------------------------------------------------------------------------------------------------|----|--------------------------------------------------------------------------------------------------------------------------------------------------------------------------------------------------------------------------------------------------------------------------------------------------------------------------------------------------------------------------------------------------------------------------------------------------------------------------------------------------------------------------------------------------------------------------------------------------------------------------------------------------------------------------------------------------------------------------------------------------------------------------------------------------------------------------------------------------------------------------------------------------------------------------------------------------------------------------------------------------------------------------------------------------------------------------|----------------------------------------------------------------------------------------------------------------------------|
| Section<br>7.1                                                                                                | 7. | Electricity Electricity Overview                                                                                                                                                                                                                                                                                                                                                                                                                                                                                                                                                                                                                                                                                                                                                                                                                                                                                                                                                                                                                                         | 91                                                                                                                         |
| 7.2                                                                                                           |    | Electricity Net Generation                                                                                                                                                                                                                                                                                                                                                                                                                                                                                                                                                                                                                                                                                                                                                                                                                                                                                                                                                                                                                                               | . 71                                                                                                                       |
|                                                                                                               |    | 7.2a Total (All Sectors).                                                                                                                                                                                                                                                                                                                                                                                                                                                                                                                                                                                                                                                                                                                                                                                                                                                                                                                                                                                                                                                | . 93                                                                                                                       |
|                                                                                                               |    | 7.2b Electric Power Sector.                                                                                                                                                                                                                                                                                                                                                                                                                                                                                                                                                                                                                                                                                                                                                                                                                                                                                                                                                                                                                                              |                                                                                                                            |
|                                                                                                               |    | 7.2c Commercial and Industrial Sectors.                                                                                                                                                                                                                                                                                                                                                                                                                                                                                                                                                                                                                                                                                                                                                                                                                                                                                                                                                                                                                                  | . 95                                                                                                                       |
| 7.3                                                                                                           |    | Consumption of Combustible Fuels for Electricity Generation                                                                                                                                                                                                                                                                                                                                                                                                                                                                                                                                                                                                                                                                                                                                                                                                                                                                                                                                                                                                              |                                                                                                                            |
|                                                                                                               |    | 7.3a Total (All Sectors).                                                                                                                                                                                                                                                                                                                                                                                                                                                                                                                                                                                                                                                                                                                                                                                                                                                                                                                                                                                                                                                | . 97                                                                                                                       |
|                                                                                                               |    | 7.3b Electric Power Sector.                                                                                                                                                                                                                                                                                                                                                                                                                                                                                                                                                                                                                                                                                                                                                                                                                                                                                                                                                                                                                                              |                                                                                                                            |
|                                                                                                               |    | 7.3c Commercial and Industrial Sectors (Selected Fuels).                                                                                                                                                                                                                                                                                                                                                                                                                                                                                                                                                                                                                                                                                                                                                                                                                                                                                                                                                                                                                 | . 99                                                                                                                       |
| 7.4                                                                                                           |    | Consumption of Combustible Fuels for Electricity Generation and Useful Thermal Output                                                                                                                                                                                                                                                                                                                                                                                                                                                                                                                                                                                                                                                                                                                                                                                                                                                                                                                                                                                    |                                                                                                                            |
|                                                                                                               |    | 7.4a Total (All Sectors).                                                                                                                                                                                                                                                                                                                                                                                                                                                                                                                                                                                                                                                                                                                                                                                                                                                                                                                                                                                                                                                |                                                                                                                            |
|                                                                                                               |    | 7.4b Electric Power Sector.                                                                                                                                                                                                                                                                                                                                                                                                                                                                                                                                                                                                                                                                                                                                                                                                                                                                                                                                                                                                                                              |                                                                                                                            |
| 7.5                                                                                                           |    | 7.4c Commercial and Industrial Sectors (Selected Fuels)                                                                                                                                                                                                                                                                                                                                                                                                                                                                                                                                                                                                                                                                                                                                                                                                                                                                                                                                                                                                                  | 103                                                                                                                        |
| 7.6                                                                                                           |    | Electricity End Use.                                                                                                                                                                                                                                                                                                                                                                                                                                                                                                                                                                                                                                                                                                                                                                                                                                                                                                                                                                                                                                                     |                                                                                                                            |
| 7.0                                                                                                           |    |                                                                                                                                                                                                                                                                                                                                                                                                                                                                                                                                                                                                                                                                                                                                                                                                                                                                                                                                                                                                                                                                          | 107                                                                                                                        |
| Section                                                                                                       | Q  | Nuclear Energy                                                                                                                                                                                                                                                                                                                                                                                                                                                                                                                                                                                                                                                                                                                                                                                                                                                                                                                                                                                                                                                           |                                                                                                                            |
| 8.1                                                                                                           | 0. | Nuclear Energy Overview.                                                                                                                                                                                                                                                                                                                                                                                                                                                                                                                                                                                                                                                                                                                                                                                                                                                                                                                                                                                                                                                 | 113                                                                                                                        |
| 011                                                                                                           |    |                                                                                                                                                                                                                                                                                                                                                                                                                                                                                                                                                                                                                                                                                                                                                                                                                                                                                                                                                                                                                                                                          | 110                                                                                                                        |
|                                                                                                               |    |                                                                                                                                                                                                                                                                                                                                                                                                                                                                                                                                                                                                                                                                                                                                                                                                                                                                                                                                                                                                                                                                          |                                                                                                                            |
| Section                                                                                                       | 9. | Energy Prices                                                                                                                                                                                                                                                                                                                                                                                                                                                                                                                                                                                                                                                                                                                                                                                                                                                                                                                                                                                                                                                            |                                                                                                                            |
| Section<br>9.1                                                                                                | 9. | Energy Prices Crude Oil Price Summary                                                                                                                                                                                                                                                                                                                                                                                                                                                                                                                                                                                                                                                                                                                                                                                                                                                                                                                                                                                                                                    | 117                                                                                                                        |
|                                                                                                               | 9. |                                                                                                                                                                                                                                                                                                                                                                                                                                                                                                                                                                                                                                                                                                                                                                                                                                                                                                                                                                                                                                                                          |                                                                                                                            |
| 9.1                                                                                                           | 9. | Crude Oil Price Summary<br>F.O.B. Costs of Crude Oil Imports From Selected Countries                                                                                                                                                                                                                                                                                                                                                                                                                                                                                                                                                                                                                                                                                                                                                                                                                                                                                                                                                                                     | 118<br>119                                                                                                                 |
| 9.1<br>9.2<br>9.3<br>9.4                                                                                      | 9. | Crude Oil Price Summary.<br>F.O.B. Costs of Crude Oil Imports From Selected Countries.<br>Landed Costs of Crude Oil Imports From Selected Countries.<br>Motor Gasoline Retail Prices, U.S. City Average.                                                                                                                                                                                                                                                                                                                                                                                                                                                                                                                                                                                                                                                                                                                                                                                                                                                                 | 118<br>119<br>120                                                                                                          |
| 9.1<br>9.2<br>9.3<br>9.4<br>9.5                                                                               | 9. | Crude Oil Price Summary.<br>F.O.B. Costs of Crude Oil Imports From Selected Countries.<br>Landed Costs of Crude Oil Imports From Selected Countries.<br>Motor Gasoline Retail Prices, U.S. City Average.<br>Refiner Prices of Residual Fuel Oil.                                                                                                                                                                                                                                                                                                                                                                                                                                                                                                                                                                                                                                                                                                                                                                                                                         | 118<br>119<br>120<br>121                                                                                                   |
| 9.1<br>9.2<br>9.3<br>9.4<br>9.5<br>9.6                                                                        | 9. | Crude Oil Price Summary.<br>F.O.B. Costs of Crude Oil Imports From Selected Countries.<br>Landed Costs of Crude Oil Imports From Selected Countries.<br>Motor Gasoline Retail Prices, U.S. City Average.<br>Refiner Prices of Residual Fuel Oil.<br>Refiner Prices of Petroleum Products for Resale.                                                                                                                                                                                                                                                                                                                                                                                                                                                                                                                                                                                                                                                                                                                                                                     | 118<br>119<br>120<br>121<br>122                                                                                            |
| 9.1<br>9.2<br>9.3<br>9.4<br>9.5<br>9.6<br>9.7                                                                 | 9. | Crude Oil Price Summary                                                                                                                                                                                                                                                                                                                                                                                                                                                                                                                                                                                                                                                                                                                                                                                                                                                                                                                                                                                                                                                  | 118<br>119<br>120<br>121<br>122                                                                                            |
| 9.1<br>9.2<br>9.3<br>9.4<br>9.5<br>9.6                                                                        | 9. | Crude Oil Price Summary.<br>F.O.B. Costs of Crude Oil Imports From Selected Countries.<br>Landed Costs of Crude Oil Imports From Selected Countries.<br>Motor Gasoline Retail Prices, U.S. City Average.<br>Refiner Prices of Residual Fuel Oil.<br>Refiner Prices of Petroleum Products for Resale.<br>Refiner Prices of Petroleum Products to End Users.<br>No. 2 Distillate Prices to Residences                                                                                                                                                                                                                                                                                                                                                                                                                                                                                                                                                                                                                                                                      | 118<br>119<br>120<br>121<br>122<br>123                                                                                     |
| 9.1<br>9.2<br>9.3<br>9.4<br>9.5<br>9.6<br>9.7                                                                 | 9. | Crude Oil Price Summary.<br>F.O.B. Costs of Crude Oil Imports From Selected Countries.<br>Landed Costs of Crude Oil Imports From Selected Countries.<br>Motor Gasoline Retail Prices, U.S. City Average.<br>Refiner Prices of Residual Fuel Oil.<br>Refiner Prices of Petroleum Products for Resale.<br>Refiner Prices of Petroleum Products to End Users.<br>No. 2 Distillate Prices to Residences<br>9.8a Northeastern States.                                                                                                                                                                                                                                                                                                                                                                                                                                                                                                                                                                                                                                         | 118<br>119<br>120<br>121<br>122<br>123<br>124                                                                              |
| 9.1<br>9.2<br>9.3<br>9.4<br>9.5<br>9.6<br>9.7                                                                 | 9. | Crude Oil Price Summary.<br>F.O.B. Costs of Crude Oil Imports From Selected Countries.<br>Landed Costs of Crude Oil Imports From Selected Countries.<br>Motor Gasoline Retail Prices, U.S. City Average.<br>Refiner Prices of Residual Fuel Oil.<br>Refiner Prices of Petroleum Products for Resale.<br>Refiner Prices of Petroleum Products to End Users.<br>No. 2 Distillate Prices to Residences<br>9.8a Northeastern States.<br>9.8b Selected South Atlantic and Midwestern States.                                                                                                                                                                                                                                                                                                                                                                                                                                                                                                                                                                                  | 118<br>119<br>120<br>121<br>122<br>123<br>124<br>125                                                                       |
| 9.1<br>9.2<br>9.3<br>9.4<br>9.5<br>9.6<br>9.7<br>9.8                                                          | 9. | Crude Oil Price Summary.<br>F.O.B. Costs of Crude Oil Imports From Selected Countries.<br>Landed Costs of Crude Oil Imports From Selected Countries.<br>Motor Gasoline Retail Prices, U.S. City Average.<br>Refiner Prices of Residual Fuel Oil.<br>Refiner Prices of Petroleum Products for Resale.<br>Refiner Prices of Petroleum Products to End Users.<br>No. 2 Distillate Prices to Residences<br>9.8a Northeastern States.<br>9.8b Selected South Atlantic and Midwestern States.<br>9.8c Selected Western States and U.S. Average.                                                                                                                                                                                                                                                                                                                                                                                                                                                                                                                                | 118<br>119<br>120<br>121<br>122<br>123<br>124<br>125<br>126                                                                |
| 9.1<br>9.2<br>9.3<br>9.4<br>9.5<br>9.6<br>9.7<br>9.8                                                          | 9. | Crude Oil Price Summary.<br>F.O.B. Costs of Crude Oil Imports From Selected Countries.<br>Landed Costs of Crude Oil Imports From Selected Countries.<br>Motor Gasoline Retail Prices, U.S. City Average.<br>Refiner Prices of Residual Fuel Oil.<br>Refiner Prices of Petroleum Products for Resale.<br>Refiner Prices of Petroleum Products to End Users.<br>No. 2 Distillate Prices to Residences<br>9.8a Northeastern States.<br>9.8b Selected South Atlantic and Midwestern States.<br>9.8c Selected Western States and U.S. Average.<br>Average Retail Prices of Electricity.                                                                                                                                                                                                                                                                                                                                                                                                                                                                                       | 118<br>119<br>120<br>121<br>122<br>123<br>124<br>125<br>126<br>128                                                         |
| 9.1<br>9.2<br>9.3<br>9.4<br>9.5<br>9.6<br>9.7<br>9.8<br>9.9<br>9.9                                            | 9. | Crude Oil Price Summary.<br>F.O.B. Costs of Crude Oil Imports From Selected Countries.<br>Landed Costs of Crude Oil Imports From Selected Countries.<br>Motor Gasoline Retail Prices, U.S. City Average.<br>Refiner Prices of Residual Fuel Oil.<br>Refiner Prices of Petroleum Products for Resale.<br>Refiner Prices of Petroleum Products to End Users.<br>No. 2 Distillate Prices to Residences<br>9.8a Northeastern States.<br>9.8b Selected South Atlantic and Midwestern States.<br>9.8c Selected Western States and U.S. Average.<br>Average Retail Prices of Electricity.<br>Cost of Fossil-Fuel Receipts at Electric Generating Plants.                                                                                                                                                                                                                                                                                                                                                                                                                        | 118<br>119<br>120<br>121<br>122<br>123<br>124<br>125<br>126<br>128<br>129                                                  |
| 9.1<br>9.2<br>9.3<br>9.4<br>9.5<br>9.6<br>9.7<br>9.8                                                          | 9. | Crude Oil Price Summary.<br>F.O.B. Costs of Crude Oil Imports From Selected Countries.<br>Landed Costs of Crude Oil Imports From Selected Countries.<br>Motor Gasoline Retail Prices, U.S. City Average.<br>Refiner Prices of Residual Fuel Oil.<br>Refiner Prices of Petroleum Products for Resale.<br>Refiner Prices of Petroleum Products to End Users.<br>No. 2 Distillate Prices to Residences<br>9.8a Northeastern States.<br>9.8b Selected South Atlantic and Midwestern States.<br>9.8c Selected Western States and U.S. Average.<br>Average Retail Prices of Electricity.                                                                                                                                                                                                                                                                                                                                                                                                                                                                                       | 118<br>119<br>120<br>121<br>122<br>123<br>124<br>125<br>126<br>128<br>129                                                  |
| 9.1<br>9.2<br>9.3<br>9.4<br>9.5<br>9.6<br>9.7<br>9.8<br>9.9<br>9.10<br>9.11                                   |    | Crude Oil Price Summary.<br>F.O.B. Costs of Crude Oil Imports From Selected Countries.<br>Landed Costs of Crude Oil Imports From Selected Countries.<br>Motor Gasoline Retail Prices, U.S. City Average.<br>Refiner Prices of Residual Fuel Oil.<br>Refiner Prices of Petroleum Products for Resale.<br>Refiner Prices of Petroleum Products to End Users.<br>No. 2 Distillate Prices to Residences<br>9.8a Northeastern States.<br>9.8b Selected South Atlantic and Midwestern States.<br>9.8c Selected Western States and U.S. Average.<br>Average Retail Prices of Electricity.<br>Cost of Fossil-Fuel Receipts at Electric Generating Plants.<br>Natural Gas Prices.                                                                                                                                                                                                                                                                                                                                                                                                 | 118<br>119<br>120<br>121<br>122<br>123<br>124<br>125<br>126<br>128<br>129                                                  |
| 9.1<br>9.2<br>9.3<br>9.4<br>9.5<br>9.6<br>9.7<br>9.8<br>9.9<br>9.9                                            |    | Crude Oil Price Summary.<br>F.O.B. Costs of Crude Oil Imports From Selected Countries.<br>Landed Costs of Crude Oil Imports From Selected Countries.<br>Motor Gasoline Retail Prices, U.S. City Average.<br>Refiner Prices of Residual Fuel Oil.<br>Refiner Prices of Petroleum Products for Resale.<br>Refiner Prices of Petroleum Products to End Users.<br>No. 2 Distillate Prices to Residences<br>9.8a Northeastern States.<br>9.8b Selected South Atlantic and Midwestern States.<br>9.8c Selected Western States and U.S. Average.<br>Average Retail Prices of Electricity.<br>Cost of Fossil-Fuel Receipts at Electric Generating Plants.<br>Natural Gas Prices.<br><b>Renewable Energy</b>                                                                                                                                                                                                                                                                                                                                                                      | 118<br>119<br>120<br>121<br>122<br>123<br>124<br>125<br>126<br>128<br>129<br>131                                           |
| 9.1<br>9.2<br>9.3<br>9.4<br>9.5<br>9.6<br>9.7<br>9.8<br>9.9<br>9.10<br>9.11<br><b>Section</b>                 |    | Crude Oil Price Summary.<br>F.O.B. Costs of Crude Oil Imports From Selected Countries.<br>Landed Costs of Crude Oil Imports From Selected Countries.<br>Motor Gasoline Retail Prices, U.S. City Average.<br>Refiner Prices of Residual Fuel Oil.<br>Refiner Prices of Petroleum Products for Resale.<br>Refiner Prices of Petroleum Products to End Users.<br>No. 2 Distillate Prices to Residences<br>9.8a Northeastern States.<br>9.8b Selected South Atlantic and Midwestern States.<br>9.8c Selected Western States and U.S. Average.<br>Average Retail Prices of Electricity.<br>Cost of Fossil-Fuel Receipts at Electric Generating Plants.<br>Natural Gas Prices.                                                                                                                                                                                                                                                                                                                                                                                                 | 118<br>119<br>120<br>121<br>122<br>123<br>124<br>125<br>126<br>128<br>129<br>131                                           |
| 9.1<br>9.2<br>9.3<br>9.4<br>9.5<br>9.6<br>9.7<br>9.8<br>9.9<br>9.10<br>9.11<br><b>Section</b><br>10.1         |    | Crude Oil Price Summary                                                                                                                                                                                                                                                                                                                                                                                                                                                                                                                                                                                                                                                                                                                                                                                                                                                                                                                                                                                                                                                  | 118<br>119<br>120<br>121<br>122<br>123<br>124<br>125<br>126<br>128<br>129<br>131                                           |
| 9.1<br>9.2<br>9.3<br>9.4<br>9.5<br>9.6<br>9.7<br>9.8<br>9.9<br>9.10<br>9.11<br><b>Section</b><br>10.1         |    | Crude Oil Price Summary                                                                                                                                                                                                                                                                                                                                                                                                                                                                                                                                                                                                                                                                                                                                                                                                                                                                                                                                                                                                                                                  | 118<br>119<br>120<br>121<br>122<br>123<br>124<br>125<br>126<br>128<br>129<br>131<br>137                                    |
| 9.1<br>9.2<br>9.3<br>9.4<br>9.5<br>9.6<br>9.7<br>9.8<br>9.9<br>9.10<br>9.11<br><b>Section</b><br>10.1         |    | Crude Oil Price Summary.         F.O.B. Costs of Crude Oil Imports From Selected Countries.         Landed Costs of Crude Oil Imports From Selected Countries.         Motor Gasoline Retail Prices, U.S. City Average.         Refiner Prices of Residual Fuel Oil.         Refiner Prices of Petroleum Products for Resale.         Refiner Prices of Petroleum Products to End Users.         No. 2 Distillate Prices to Residences         9.8a         9.8b         Selected South Atlantic and Midwestern States.         9.8c         Selected Western States and U.S. Average.         Average Retail Prices of Electricity.         Cost of Fossil-Fuel Receipts at Electric Generating Plants.         Natural Gas Prices.         Renewable Energy         Renewable Energy Consumption         10.2a       Residential and Commercial Sectors.         10.2b       Industrial and Transportation Sectors.         10.2c       Electric Power Sector                                                                                                          | 118<br>119<br>120<br>121<br>122<br>123<br>124<br>125<br>126<br>128<br>129<br>131<br>137<br>138<br>139<br>140               |
| 9.1<br>9.2<br>9.3<br>9.4<br>9.5<br>9.6<br>9.7<br>9.8<br>9.9<br>9.10<br>9.11<br><b>Section</b><br>10.1<br>10.2 |    | Crude Oil Price Summary.         F.O.B. Costs of Crude Oil Imports From Selected Countries.         Landed Costs of Crude Oil Imports From Selected Countries.         Motor Gasoline Retail Prices, U.S. City Average.         Refiner Prices of Residual Fuel Oil.         Refiner Prices of Petroleum Products for Resale.         Refiner Prices of Petroleum Products to End Users.         No. 2 Distillate Prices to Residences         9.8a       Northeastern States.         9.8b       Selected South Atlantic and Midwestern States.         9.8c       Selected Western States and U.S. Average.         Average Retail Prices of Electricity.       Cost of Fossil-Fuel Receipts at Electric Generating Plants.         Natural Gas Prices.       Natural Gas Prices.         Renewable Energy       Renewable Energy Consumption         10.2a       Residential and Commercial Sectors.         10.2b       Industrial and Transportation Sectors.         10.2c       Electric Power Sector         Fuel Ethanol Overview.       Fuel Ethanol Overview. | 118<br>119<br>120<br>121<br>122<br>123<br>124<br>125<br>126<br>128<br>129<br>131<br>137<br>137<br>138<br>139<br>140<br>141 |
| 9.1<br>9.2<br>9.3<br>9.4<br>9.5<br>9.6<br>9.7<br>9.8<br>9.9<br>9.10<br>9.11<br><b>Section</b><br>10.1<br>10.2 |    | Crude Oil Price Summary.         F.O.B. Costs of Crude Oil Imports From Selected Countries.         Landed Costs of Crude Oil Imports From Selected Countries.         Motor Gasoline Retail Prices, U.S. City Average.         Refiner Prices of Residual Fuel Oil.         Refiner Prices of Petroleum Products for Resale.         Refiner Prices of Petroleum Products to End Users.         No. 2 Distillate Prices to Residences         9.8a         9.8b         Selected South Atlantic and Midwestern States.         9.8c         Selected Western States and U.S. Average.         Average Retail Prices of Electricity.         Cost of Fossil-Fuel Receipts at Electric Generating Plants.         Natural Gas Prices.         Renewable Energy         Renewable Energy Consumption         10.2a       Residential and Commercial Sectors.         10.2b       Industrial and Transportation Sectors.         10.2c       Electric Power Sector                                                                                                          | 118<br>119<br>120<br>121<br>122<br>123<br>124<br>125<br>126<br>128<br>129<br>131<br>137<br>138<br>139<br>140               |