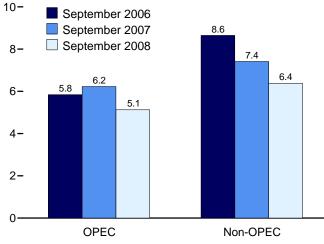

#### Section 11. International Petroleum

| 11.1 | World Crude Oil Production                       |     |
|------|--------------------------------------------------|-----|
|      | 11.1a OPEC Members                               | 148 |
|      | 11.1b Persian Gulf Nations, Non-OPEC, and World. | 149 |
| 11.2 | Petroleum Consumption in OECD Countries.         | 151 |
| 11.3 | Petroleum Stocks in OECD Countries.              | 153 |