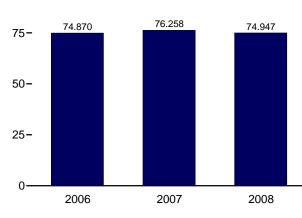

States and the District of Columbia.

includes a small amount of refuse recovery. See Table 6.1.

<sup>c</sup> Includes lease condensate.
 <sup>d</sup> Natural gas plant liquids.

<sup>e</sup> Conventional hydroelectric power.

R=Revised. E=Estimate. NA=Not available. (s)=Less than 0.5 trillion Btu.

Notes: • See "Primary Energy Production" in Glossary. • Totals may not equal

Web Page: See http://www.eia.doe.gov/emeu/mer/overview.html for all available data beginning in 1973.

Sources: • Coal: Tables 6.1 and A5. • Natural Gas (Dry): Tables 4.1 and A4. • Crude Oil and Natural Gas Plant Liquids: Tables 3.1 and A2.

Nuclear Electric Power: Tables 7.2a and A6 ("Nuclear Plants" heat rate).
 Renewable Energy: Table 10.1.

#### Figure 1.3 Primary Energy Consumption (Quadrillion Btu)





100-



<sup>a</sup> Small quantities of net imports of coal coke and electricity are not shown. Note: Because vertical scales differ, graphs should not be compared.







Web Page: http://www.eia.doe.gov/emeu/mer/overview.html. Source: Table 1.3.

#### Table 1.3 Primary Energy Consumption by Source

(Quadrillion Btu)

|                          |                        | Fossil                      | Fuels                       |                        |                              |                                          |                     | Renewable           | e Energy <sup>a</sup> |                      |                      |                                      |
|--------------------------|------------------------|-----------------------------|-----------------------------|-----