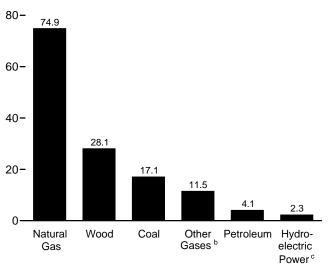

" at end of section. • Totals may not equal sum of components due to independent

rounding. • Geographic coverage is the 50 States and the District of Columbia. Web Page: See http://www.eia.doe.gov/emeu/mer/elect.html for all available data beginning in 1973. Sources: See end of section.

#### Figure 7.2 Electricity Net Generation (Billion Kilowatthours)

Total (All Sectors), Major Sources, 1989-2007 2,400-



### Total (All Sectors), Major Sources, 2007 2,400-







<sup>a</sup>Conventional and pumped storage hydroelectric power.

<sup>b</sup>Blast furnace gas, propane gas, and other manufactured and waste gases derived from fossil fuels. <sup>c</sup>Conventional hydroelectric power. Total (All Sectors), Major Sources, Monthly 200-



#### Electric Power Sector, Major Sources, 2007







Note: Because vertical scales differ, graphs should not be compared. Web Page: http://www.eia.doe.gov/emeu/mer/elect.html. Sources: Tables 7.2a, 7.2b, and 7.2c.

#### Table 7.2a Electricity Net Generation: Total (All Sectors)

(Sum of Tables 7.2b and 7.2c; Million Kilowatthours)

|                                       |                               | Fossil F                    | uels                        |                             |                              |                                                      |                                                  |                           | Renewabl                   | e Energy               |                            |                   |                        |
|---------------------------------------|-------------------