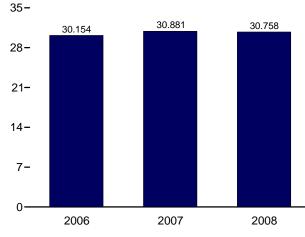

located to the end-use sectors in proportion to each sector's share of total

electricity retail sales. See Note 2, "Electrical System Energy Losses," at end of section.

<sup>g</sup> Beginning in 1978, the small amounts of coal consumed for transportation are reported as industrial sector consumption.

R=Revised. NA=Not available.

Notes: • See Note 1, "Energy Consumption Data and Surveys," at end of section. • Totals may not equal sum of components due to independent rounding.

• Geographic coverage is the 50 States and the District of Columbia. Web Page: See http://www.eia.doe.gov/emeu/mer/consump.html for all available data beginning in 1973.

Sources: Tables 2.6, 3.8c, 4.3, 6.2, 7.6, 10.2b, A4, A5, and A6.

## Figure 2.6 Electric Power Sector Energy Consumption (Quadrillion Btu)







<sup>a</sup>Conventional hydroelectric power.

Note: Because vertical scales differ, graphs should not be compared.





Web Page: http://www.eia.doe.gov/emeu/mer/consump.html. Source: Table 2.6.

#### Table 2.6 Electric Power Sector Energy Consumption

(Trillion Btu)

|                                       |                  |                             |                |                  |                              | Prima                                    | ry Consum       | ption <sup>a</sup> |                       |              |                |                           |                     |
|---------------------------------------|------------------|-----------------------------|----------------|------------------|------------------------------|-------------------------