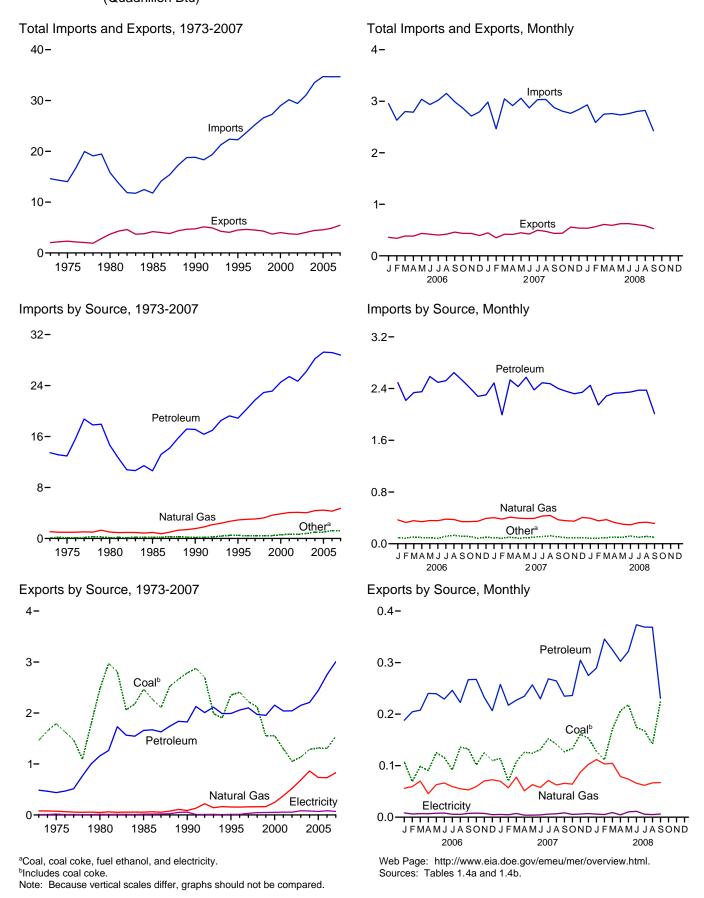

# Figure 1.1 Primary Energy Overview (Quadrillion Btu)

| Consumption, | Production, | and Imports, | 1973-2007 |
|--------------|-------------|--------------|-----------|
| 120-         |             |              |           |

#### Consumption, Production, and Imports, Monthly

10-

8-

6-

4-

2-

0

Note: Because vertical scales differ, graphs should not be compared. Web Page: http://www.eia.doe.gov/emeu/mer/overview.html. Sources: Tables 1.1 and 1.4b.