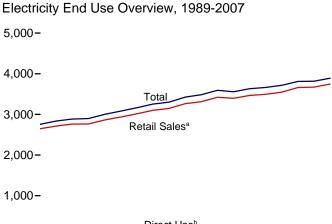

## Tables

| <b>Section</b><br>6.1<br>6.2<br>6.3                                                                           | 6. | Coal<br>Coal Overview.<br>Coal Consumption by Sector.<br>Coal Stocks by Sector.                                                                                                                                                                                                                                                                                                                                                                                                                                                                                                                                                                                                                                                                                                                                                                                                                                                                                                                                                                                          | . 82                                                                                                                       |
|---------------------------------------------------------------------------------------------------------------|----|--------------------------------------------------------------------------------------------------------------------------------------------------------------------------------------------------------------------------------------------------------------------------------------------------------------------------------------------------------------------------------------------------------------------------------------------------------------------------------------------------------------------------------------------------------------------------------------------------------------------------------------------------------------------------------------------------------------------------------------------------------------------------------------------------------------------------------------------------------------------------------------------------------------------------------------------------------------------------------------------------------------------------------------------------------------------------|----------------------------------------------------------------------------------------------------------------------------|
| Section<br>7.1                                                                                                | 7. | Electricity Electricity Overview                                                                                                                                                                                                                                                                                                                                                                                                                                                                                                                                                                                                                                                                                                                                                                                                                                                                                                                                                                                                                                         | 91                                                                                                                         |
| 7.2                                                                                                           |    | Electricity Net Generation                                                                                                                                                                                                                                                                                                                                                                                                                                                                                                                                                                                                                                                                                                                                                                                                                                                                                                                                                                                                                                               | . 71                                                                                                                       |
|                                                                                                               |    | 7.2a Total (All Sectors).                                                                                                                                                                                                                                                                                                                                                                                                                                                                                                                                                                                                                                                                                                                                                                                                                                                                                                                                                                                                                                                | . 93                                                                                                                       |
|                                                                                                               |    | 7.2b Electric Power Sector.                                                                                                                                                                                                                                                                                                                                                                                                                                                                                                                                                                                                                                                                                                                                                                                                                                                                                                                                                                                                                                              |                                                                                                                            |
|                                                                                                               |    | 7.2c Commercial and Industrial Sectors.                                                                                                                                                                                                                                                                                                                                                                                                                                                                                                                                                                                                                                                                                                                                                                                                                                                                                                                                                                                                                                  | . 95                                                                                                                       |
| 7.3                                                                                                           |    | Consumption of Combustible Fuels for Electricity Generation                                                                                                                                                                                                                                                                                                                                                                                                                                                                                                                                                                                                                                                                                                                                                                                                                                                                                                                                                                                                              |                                                                                                                            |
|                                                                                                               |    | 7.3a Total (All Sectors).                                                                                                                                                                                                                                                                                                                                                                                                                                                                                                                                                                                                                                                                                                                                                                                                                                                                                                                                                                                                                                                | . 97                                                                                                                       |
|                                                                                                               |    | 7.3b Electric Power Sector.                                                                                                                                                                                                                                                                                                                                                                                                                                                                                                                                                                                                                                                                                                                                                                                                                                                                                                                                                                                                                                              |                                                                                                                            |
|                                                                                                               |    | 7.3c Commercial and Industrial Sectors (Selected Fuels).                                                                                                                                                                                                                                                                                                                                                                                                                                                                                                                                                                                                                                                                                                                                                                                                                                                                                                                                                                                                                 | . 99                                                                                                                       |
| 7.4                                                                                                           |    | Consumption of Combustible Fuels for Electricity Generation and Useful Thermal Output                                                                                                                                                                                                                                                                                                                                                                                                                                                                                                                                                                                                                                                                                                                                                                                                                                                                                                                                                                                    |                                                                                                                            |
|                                                                                                               |    | 7.4a Total (All Sectors).                                                                                                                                                                                                                                                                                                                                                                                                                                                                                                                                                                                                                                                                                                                                                                                                                                                                                                                                                                                                                                                |                                                                                                                            |
|                                                                                                               |    | 7.4b Electric Power Sector.                                                                                                                                                                                                                                                                                                                                                                                                                                                                                                                                                                                                                                                                                                                                                                                                                                                                                                                                                                                                                                              |                                                                                                                            |
| 7.5                                                                                                           |    | 7.4c Commercial and Industrial Sectors (Selected Fuels)                                                                                                                                                                                                                                                                                                                                                                                                                                                                                                                                                                                                                                                                                                                                                                                                                                                                                                                                                                                                                  | 103                                                                                                                        |
| 7.6                                                                                                           |    | Electricity End Use.                                                                                                                                                                                                                                                                                                                                                                                                                                                                                                                                                                                                                                                                                                                                                                                                                                                                                                                                                                                                                                                     |                                                                                                                            |
| 7.0                                                                                                           |    |                                                                                                                                                                                                                                                                                                                                                                                                                                                                                                                                                                                                                                                                                                                                                                                                                                                                                                                                                                                                                                                                          | 107                                                                                                                        |
| Section                                                                                                       | Q  | Nuclear Energy                                                                                                                                                                                                                                                                                                                                                                                                                                                                                                                                                                                                                                                                                                                                                                                                                                                                                                                                                                                                                                                           |                                                                                                                            |
| 8.1                                                                                                           | 0. | Nuclear Energy Overview.                                                                                                                                                                                                                                                                                                                                                                                                                                                                                                                                                                                                                                                                                                                                                                                                                                                                                                                                                                                                                                                 | 113                                                                                                                        |
| 011                                                                                                           |    |                                                                                                                                                                                                                                                                                                                                                                                                                                                                                                                                                                                                                                                                                                                                                                                                                                                                                                                                                                                                                                                                          | 110                                                                                                                        |
|                                                                                                               |    |                                                                                                                                                                                                                                                                                                                                                                                                                                                                                                                                                                                                                                                                                                                                                                                                                                                                                                                                                                                                                                                                          |                                                                                                                            |
| Section                                                                                                       | 9. | Energy Prices                                                                                                                                                                                                                                                                                                                                                                                                                                                                                                                                                                                                                                                                                                                                                                                                                                                                                                                                                                                                                                                            |                                                                                                                            |
| Section<br>9.1                                                                                                | 9. | Energy Prices Crude Oil Price Summary                                                                                                                                                                                                                                                                                                                                                                                                                                                                                                                                                                                                                                                                                                                                                                                                                                                                                                                                                                                                                                    | 117                                                                                                                        |
|                                                                                                               | 9. |                                                                                                                                                                                                                                                                                                                                                                                                                                                                                                                                                                                                                                                                                                                                                                                                                                                                                                                                                                                                                                                                          |                                                                                                                            |
| 9.1                                                                                                           | 9. | Crude Oil Price Summary<br>F.O.B. Costs of Crude Oil Imports From Selected Countries                                                                                                                                                                                                                                                                                                                                                                                                                                                                                                                                                                                                                                                                                                                                                                                                                                                                                                                                                                                     | 118<br>119                                                                                                                 |
| 9.1<br>9.2<br>9.3<br>9.4                                                                                      | 9. | Crude Oil Price Summary.<br>F.O.B. Costs of Crude Oil Imports From Selected Countries.<br>Landed Costs of Crude Oil Imports From Selected Countries.<br>Motor Gasoline Retail Prices, U.S. City Average.                                                                                                                                                                                                                                                                                                                                                                                                                                                                                                                                                                                                                                                                                                                                                                                                                                                                 | 118<br>119<br>120                                                                                                          |
| 9.1<br>9.2<br>9.3<br>9.4<br>9.5                                                                               | 9. | Crude Oil Price Summary.<br>F.O.B. Costs of Crude Oil Imports From Selected Countries.<br>Landed Costs of Crude Oil Imports From Selected Countries.<br>Motor Gasoline Retail Prices, U.S. City Average.<br>Refiner Prices of Residual Fuel Oil.                                                                                                                                                                                                                                                                                                                                                                                                                                                                                                                                                                                                                                                                                                                                                                                                                         | 118<br>119<br>120<br>121                                                                                                   |
| 9.1<br>9.2<br>9.3<br>9.4<br>9.5<br>9.6                                                                        | 9. | Crude Oil Price Summary.<br>F.O.B. Costs of Crude Oil Imports From Selected Countries.<br>Landed Costs of Crude Oil Imports From Selected Countries.<br>Motor Gasoline Retail Prices, U.S. City Average.<br>Refiner Prices of Residual Fuel Oil.<br>Refiner Prices of Petroleum Products for Resale.                                                                                                                                                                                                                                                                                                                                                                                                                                                                                                                                                                                                                                                                                                                                                                     | 118<br>119<br>120<br>121<br>122                                                                                            |
| 9.1<br>9.2<br>9.3<br>9.4<br>9.5<br>9.6<br>9.7                                                                 | 9. | Crude Oil Price Summary                                                                                                                                                                                                                                                                                                                                                                                                                                                                                                                                                                                                                                                                                                                                                                                                                                                                                                                                                                                                                                                  | 118<br>119<br>120<br>121<br>122                                                                                            |
| 9.1<br>9.2<br>9.3<br>9.4<br>9.5<br>9.6                                                                        | 9. | Crude Oil Price Summary.<br>F.O.B. Costs of Crude Oil Imports From Selected Countries.<br>Landed Costs of Crude Oil Imports From Selected Countries.<br>Motor Gasoline Retail Prices, U.S. City Average.<br>Refiner Prices of Residual Fuel Oil.<br>Refiner Prices of Petroleum Products for Resale.<br>Refiner Prices of Petroleum Products to End Users.<br>No. 2 Distillate Prices to Residences                                                                                                                                                                                                                                                                                                                                                                                                                                                                                                                                                                                                                                                                      | 118<br>119<br>120<br>121<br>122<br>123                                                                                     |
| 9.1<br>9.2<br>9.3<br>9.4<br>9.5<br>9.6<br>9.7                                                                 | 9. | Crude Oil Price Summary.<br>F.O.B. Costs of Crude Oil Imports From Selected Countries.<br>Landed Costs of Crude Oil Imports From Selected Countries.<br>Motor Gasoline Retail Prices, U.S. City Average.<br>Refiner Prices of Residual Fuel Oil.<br>Refiner Prices of Petroleum Products for Resale.<br>Refiner Prices of Petroleum Products to End Users.<br>No. 2 Distillate Prices to Residences<br>9.8a Northeastern States.                                                                                                                                                                                                                                                                                                                                                                                                                                                                                                                                                                                                                                         | 118<br>119<br>120<br>121<br>122<br>123<br>124                                                                              |
| 9.1<br>9.2<br>9.3<br>9.4<br>9.5<br>9.6<br>9.7                                                                 | 9. | Crude Oil Price Summary.<br>F.O.B. Costs of Crude Oil Imports From Selected Countries.<br>Landed Costs of Crude Oil Imports From Selected Countries.<br>Motor Gasoline Retail Prices, U.S. City Average.<br>Refiner Prices of Residual Fuel Oil.<br>Refiner Prices of Petroleum Products for Resale.<br>Refiner Prices of Petroleum Products to End Users.<br>No. 2 Distillate Prices to Residences<br>9.8a Northeastern States.<br>9.8b Selected South Atlantic and Midwestern States.                                                                                                                                                                                                                                                                                                                                                                                                                                                                                                                                                                                  | 118<br>119<br>120<br>121<br>122<br>123<br>124<br>125                                                                       |
| 9.1<br>9.2<br>9.3<br>9.4<br>9.5<br>9.6<br>9.7<br>9.8                                                          | 9. | Crude Oil Price Summary.<br>F.O.B. Costs of Crude Oil Imports From Selected Countries.<br>Landed Costs of Crude Oil Imports From Selected Countries.<br>Motor Gasoline Retail Prices, U.S. City Average.<br>Refiner Prices of Residual Fuel Oil.<br>Refiner Prices of Petroleum Products for Resale.<br>Refiner Prices of Petroleum Products to End Users.<br>No. 2 Distillate Prices to Residences<br>9.8a Northeastern States.<br>9.8b Selected South Atlantic and Midwestern States.<br>9.8c Selected Western States and U.S. Average.                                                                                                                                                                                                                                                                                                                                                                                                                                                                                                                                | 118<br>119<br>120<br>121<br>122<br>123<br>124<br>125<br>126                                                                |
| 9.1<br>9.2<br>9.3<br>9.4<br>9.5<br>9.6<br>9.7<br>9.8                                                          | 9. | Crude Oil Price Summary.<br>F.O.B. Costs of Crude Oil Imports From Selected Countries.<br>Landed Costs of Crude Oil Imports From Selected Countries.<br>Motor Gasoline Retail Prices, U.S. City Average.<br>Refiner Prices of Residual Fuel Oil.<br>Refiner Prices of Petroleum Products for Resale.<br>Refiner Prices of Petroleum Products to End Users.<br>No. 2 Distillate Prices to Residences<br>9.8a Northeastern States.<br>9.8b Selected South Atlantic and Midwestern States.<br>9.8c Selected Western States and U.S. Average.<br>Average Retail Prices of Electricity.                                                                                                                                                                                                                                                                                                                                                                                                                                                                                       | 118<br>119<br>120<br>121<br>122<br>123<br>124<br>125<br>126<br>128                                                         |
| 9.1<br>9.2<br>9.3<br>9.4<br>9.5<br>9.6<br>9.7<br>9.8<br>9.9<br>9.9                                            | 9. | Crude Oil Price Summary.<br>F.O.B. Costs of Crude Oil Imports From Selected Countries.<br>Landed Costs of Crude Oil Imports From Selected Countries.<br>Motor Gasoline Retail Prices, U.S. City Average.<br>Refiner Prices of Residual Fuel Oil.<br>Refiner Prices of Petroleum Products for Resale.<br>Refiner Prices of Petroleum Products to End Users.<br>No. 2 Distillate Prices to Residences<br>9.8a Northeastern States.<br>9.8b Selected South Atlantic and Midwestern States.<br>9.8c Selected Western States and U.S. Average.<br>Average Retail Prices of Electricity.<br>Cost of Fossil-Fuel Receipts at Electric Generating Plants.                                                                                                                                                                                                                                                                                                                                                                                                                        | 118<br>119<br>120<br>121<br>122<br>123<br>124<br>125<br>126<br>128<br>129                                                  |
| 9.1<br>9.2<br>9.3<br>9.4<br>9.5<br>9.6<br>9.7<br>9.8                                                          | 9. | Crude Oil Price Summary.<br>F.O.B. Costs of Crude Oil Imports From Selected Countries.<br>Landed Costs of Crude Oil Imports From Selected Countries.<br>Motor Gasoline Retail Prices, U.S. City Average.<br>Refiner Prices of Residual Fuel Oil.<br>Refiner Prices of Petroleum Products for Resale.<br>Refiner Prices of Petroleum Products to End Users.<br>No. 2 Distillate Prices to Residences<br>9.8a Northeastern States.<br>9.8b Selected South Atlantic and Midwestern States.<br>9.8c Selected Western States and U.S. Average.<br>Average Retail Prices of Electricity.                                                                                                                                                                                                                                                                                                                                                                                                                                                                                       | 118<br>119<br>120<br>121<br>122<br>123<br>124<br>125<br>126<br>128<br>129                                                  |
| 9.1<br>9.2<br>9.3<br>9.4<br>9.5<br>9.6<br>9.7<br>9.8<br>9.9<br>9.10<br>9.11                                   |    | Crude Oil Price Summary.<br>F.O.B. Costs of Crude Oil Imports From Selected Countries.<br>Landed Costs of Crude Oil Imports From Selected Countries.<br>Motor Gasoline Retail Prices, U.S. City Average.<br>Refiner Prices of Residual Fuel Oil.<br>Refiner Prices of Petroleum Products for Resale.<br>Refiner Prices of Petroleum Products to End Users.<br>No. 2 Distillate Prices to Residences<br>9.8a Northeastern States.<br>9.8b Selected South Atlantic and Midwestern States.<br>9.8c Selected Western States and U.S. Average.<br>Average Retail Prices of Electricity.<br>Cost of Fossil-Fuel Receipts at Electric Generating Plants.<br>Natural Gas Prices.                                                                                                                                                                                                                                                                                                                                                                                                 | 118<br>119<br>120<br>121<br>122<br>123<br>124<br>125<br>126<br>128<br>129                                                  |
| 9.1<br>9.2<br>9.3<br>9.4<br>9.5<br>9.6<br>9.7<br>9.8<br>9.9<br>9.9                                            |    | Crude Oil Price Summary.<br>F.O.B. Costs of Crude Oil Imports From Selected Countries.<br>Landed Costs of Crude Oil Imports From Selected Countries.<br>Motor Gasoline Retail Prices, U.S. City Average.<br>Refiner Prices of Residual Fuel Oil.<br>Refiner Prices of Petroleum Products for Resale.<br>Refiner Prices of Petroleum Products to End Users.<br>No. 2 Distillate Prices to Residences<br>9.8a Northeastern States.<br>9.8b Selected South Atlantic and Midwestern States.<br>9.8c Selected Western States and U.S. Average.<br>Average Retail Prices of Electricity.<br>Cost of Fossil-Fuel Receipts at Electric Generating Plants.<br>Natural Gas Prices.<br><b>Renewable Energy</b>                                                                                                                                                                                                                                                                                                                                                                      | 118<br>119<br>120<br>121<br>122<br>123<br>124<br>125<br>126<br>128<br>129<br>131                                           |
| 9.1<br>9.2<br>9.3<br>9.4<br>9.5<br>9.6<br>9.7<br>9.8<br>9.9<br>9.10<br>9.11<br><b>Section</b>                 |    | Crude Oil Price Summary.<br>F.O.B. Costs of Crude Oil Imports From Selected Countries.<br>Landed Costs of Crude Oil Imports From Selected Countries.<br>Motor Gasoline Retail Prices, U.S. City Average.<br>Refiner Prices of Residual Fuel Oil.<br>Refiner Prices of Petroleum Products for Resale.<br>Refiner Prices of Petroleum Products to End Users.<br>No. 2 Distillate Prices to Residences<br>9.8a Northeastern States.<br>9.8b Selected South Atlantic and Midwestern States.<br>9.8c Selected Western States and U.S. Average.<br>Average Retail Prices of Electricity.<br>Cost of Fossil-Fuel Receipts at Electric Generating Plants.<br>Natural Gas Prices.                                                                                                                                                                                                                                                                                                                                                                                                 | 118<br>119<br>120<br>121<br>122<br>123<br>124<br>125<br>126<br>128<br>129<br>131                                           |
| 9.1<br>9.2<br>9.3<br>9.4<br>9.5<br>9.6<br>9.7<br>9.8<br>9.9<br>9.10<br>9.11<br><b>Section</b><br>10.1         |    | Crude Oil Price Summary                                                                                                                                                                                                                                                                                                                                                                                                                                                                                                                                                                                                                                                                                                                                                                                                                                                                                                                                                                                                                                                  | 118<br>119<br>120<br>121<br>122<br>123<br>124<br>125<br>126<br>128<br>129<br>131                                           |
| 9.1<br>9.2<br>9.3<br>9.4<br>9.5<br>9.6<br>9.7<br>9.8<br>9.9<br>9.10<br>9.11<br><b>Section</b><br>10.1         |    | Crude Oil Price Summary                                                                                                                                                                                                                                                                                                                                                                                                                                                                                                                                                                                                                                                                                                                                                                                                                                                                                                                                                                                                                                                  | 118<br>119<br>120<br>121<br>122<br>123<br>124<br>125<br>126<br>128<br>129<br>131<br>137                                    |
| 9.1<br>9.2<br>9.3<br>9.4<br>9.5<br>9.6<br>9.7<br>9.8<br>9.9<br>9.10<br>9.11<br><b>Section</b><br>10.1         |    | Crude Oil Price Summary.         F.O.B. Costs of Crude Oil Imports From Selected Countries.         Landed Costs of Crude Oil Imports From Selected Countries.         Motor Gasoline Retail Prices, U.S. City Average.         Refiner Prices of Residual Fuel Oil.         Refiner Prices of Petroleum Products for Resale.         Refiner Prices of Petroleum Products to End Users.         No. 2 Distillate Prices to Residences         9.8a         9.8b         Selected South Atlantic and Midwestern States.         9.8c         Selected Western States and U.S. Average.         Average Retail Prices of Electricity.         Cost of Fossil-Fuel Receipts at Electric Generating Plants.         Natural Gas Prices.         Renewable Energy         Renewable Energy Consumption         10.2a       Residential and Commercial Sectors.         10.2b       Industrial and Transportation Sectors.         10.2c       Electric Power Sector                                                                                                          | 118<br>119<br>120<br>121<br>122<br>123<br>124<br>125<br>126<br>128<br>129<br>131<br>137<br>138<br>139<br>140               |
| 9.1<br>9.2<br>9.3<br>9.4<br>9.5<br>9.6<br>9.7<br>9.8<br>9.9<br>9.10<br>9.11<br><b>Section</b><br>10.1<br>10.2 |    | Crude Oil Price Summary.         F.O.B. Costs of Crude Oil Imports From Selected Countries.         Landed Costs of Crude Oil Imports From Selected Countries.         Motor Gasoline Retail Prices, U.S. City Average.         Refiner Prices of Residual Fuel Oil.         Refiner Prices of Petroleum Products for Resale.         Refiner Prices of Petroleum Products to End Users.         No. 2 Distillate Prices to Residences         9.8a       Northeastern States.         9.8b       Selected South Atlantic and Midwestern States.         9.8c       Selected Western States and U.S. Average.         Average Retail Prices of Electricity.       Cost of Fossil-Fuel Receipts at Electric Generating Plants.         Natural Gas Prices.       Natural Gas Prices.         Renewable Energy       Renewable Energy Consumption         10.2a       Residential and Commercial Sectors.         10.2b       Industrial and Transportation Sectors.         10.2c       Electric Power Sector         Fuel Ethanol Overview.       Fuel Ethanol Overview. | 118<br>119<br>120<br>121<br>122<br>123<br>124<br>125<br>126<br>128<br>129<br>131<br>137<br>137<br>138<br>139<br>140<br>141 |
| 9.1<br>9.2<br>9.3<br>9.4<br>9.5<br>9.6<br>9.7<br>9.8<br>9.9<br>9.10<br>9.11<br><b>Section</b><br>10.1<br>10.2 |    | Crude Oil Price Summary.         F.O.B. Costs of Crude Oil Imports From Selected Countries.         Landed Costs of Crude Oil Imports From Selected Countries.         Motor Gasoline Retail Prices, U.S. City Average.         Refiner Prices of Residual Fuel Oil.         Refiner Prices of Petroleum Products for Resale.         Refiner Prices of Petroleum Products to End Users.         No. 2 Distillate Prices to Residences         9.8a         9.8b         Selected South Atlantic and Midwestern States.         9.8c         Selected Western States and U.S. Average.         Average Retail Prices of Electricity.         Cost of Fossil-Fuel Receipts at Electric Generating Plants.         Natural Gas Prices.         Renewable Energy         Renewable Energy Consumption         10.2a       Residential and Commercial Sectors.         10.2b       Industrial and Transportation Sectors.         10.2c       Electric Power Sector                                                                                                          | 118<br>119<br>120<br>121<br>122<br>123<br>124<br>125<br>126<br>128<br>129<br>131<br>137<br>138<br>139<br>140               |