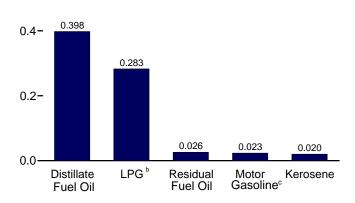

naphtha-type jet fuel.

R=Revised. E=Estimate. F=Forecast.

Notes: • Petroleum products supplied is an approximation of petroleum consumption and is synonymous with the term "petroleum consumption" in Tables 3.7a-c and 3.8a-c. • See Note 7, "Petroleum Products Supplied and Petroleum Consumption," at end of section. • Totals may not equal sum of components due to independent rounding. • Geographic coverage is the 50 States and the District of Columbia.

Web Pages: • For all available data beginning in 1973, see http://www.eia.doe.gov/emeu/mer/petro.html. • For related information, see http://www.eia.doe.gov/oil\_gas/petroleum/info\_glance/petroleum.html.

Sources: Tables 3.5, A1, and A3.



Figure 3.7

Residential and Commercial Sectors<sup>a</sup>, Selected Products, September 2008 0.6-



Transportation Sector, Selected Products, September 2008



<sup>a</sup> Includes combined-heat-and-power plants and a small number of electricity-only plants.

<sup>b</sup> Liquefied petroleum gases.

° Includes ethanol blended into motor gasoline.

## (Million Barrels per Day)

Petroleum Consumption by Sector

By Sector, September 2008



Industrial Sector<sup>a</sup>, Selected Products, September 2008





Electric Power Sector, September 2008



Note: Because vertical scales differ, graphs should not be compared. Web Page: http://www.eia.doe.gov/emeu/mer/petro.html. Sources: Tables 3.7a–3.7c.

#### Energy Information Administration/Monthly Energy Review December 2008

#### Table 3.7a Petroleum Consumption: Residential and Commercial Sectors

(Thousand Barrels per Day)

|