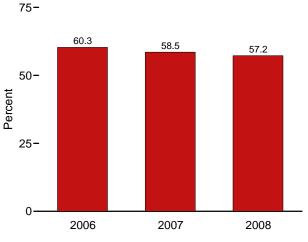

#### Section 11. International Petroleum

| 11.1 | World Crude Oil Production                       |     |
|------|--------------------------------------------------|-----|
|      | 11.1a OPEC Members                               | 148 |
|      | 11.1b Persian Gulf Nations, Non-OPEC, and World. | 149 |
| 11.2 | Petroleum Consumption in OECD Countries.         | 151 |
| 11.3 | Petroleum Stocks in OECD Countries.              | 153 |