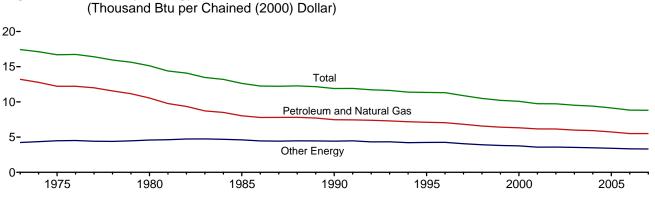

ll items, and are not seasonally adjusted.

<sup>c</sup> Excludes taxes.

R=Revised. E=Estimate. NA=Not available.

Notes: • Fuel costs are calculated by using the Urban Consumer Price Index (CPI) developed by the Bureau of Labor Statistics. • Annual averages may not equal average of months due to independent rounding. • Geographic coverage is the 50 States and the District of Columbia.

Web Page: See http://www.eia.doe.gov/emeu/mer/overview.html for all available data beginning in 1973.

Sources: • Fuel Prices: Tables 9.4 (All Types), 9.8c, 9.9, and 9.11, adjusted by the CPI. • Consumer Price Index, All Urban Consumers: U.S. Department of Labor, Bureau of Labor Statistics, series ID CUUR0000SA0. • Conversion Factors: Tables A1, A3, A4, and A6.

<sup>&</sup>lt;sup>b</sup> Includes taxes.



#### Figure 1.7 Primary Energy Consumption per Real Dollar of Gross Domestic Product, 1973-2007 (Thousand Btu per Chained (2000) Dollar)

Web Page: http://www.eia.doe.gov/emeu/mer/overview.html. Source: Table 1.7.

#### Table 1.7 Primary Energy Consumption per Real Dollar of Gross Domestic Product

|                    | Ene                          | rgy Consumptio               | n                    | Gross                             | Energy Consum                | ption per Real Do            | llar of GDF    |
|--------------------|------------------------------|------------------------------|----------------------|-----------------------------------|------------------------------|------------------------------|----------------|
|                    | Petroleum and<br>Natural Gas