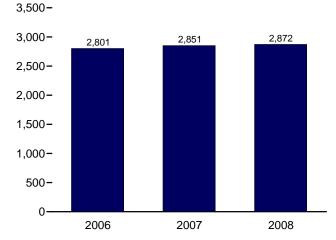

Power Plant Report." • October 1977-1981: Federal Energy Regulatory Commission, Form FPC-4, "Monthly Power Plant Report." • 1982-1988: Energy Information Administration (EIA), Form EIA-759, "Monthly Power Plant Report." • 1989-1997: EIA, Form EIA-759, "Monthly Power Plant Report." and Form

EIA-867, "Annual Nonutility Power Producer Report," and Form EIA-867, "Annual Nonutility Power Producer Report," and Form EIA-860B, "Annual Electric Generator Report—Nonutility."
 2001-2003: Form EIA-906, "Power Plant Report," and Form EIA-906, "Power Plant Report,"
 2004-2007: EIA, Form EIA-906, "Power Plant Report," and Form EIA-920, "Combined Heat and Power Plant Report."
 2008: EIA, Form EIA-923, "Power Plant Operations Report."

#### Figure 7.6 Electricity End Use (Billion Kilowatthours)











Retail Sales<sup>a</sup> Total, January-September

<sup>a</sup>Electricity retail sales to ultimate customers reported by electric utilities and other energy service providers.

<sup>b</sup>See "Direct Use" in Glossary.

<sup>c</sup>Commercial sector, including public street and highway lighting, interdepartmental sales, and other sales to public authorities.

Retail Sales<sup>a</sup> by Sector, September 2008











Retail Sales<sup>a</sup> Total, Monthly



<sup>d</sup>Transportation sector, including sales to railroads and railways. Note: Because vertical scales differ, graphs should not be compared. Web Page: http://www.eia.doe.gov/emeu/mer/elect.html. Source: Table 7.6.

#### Table 7.6 Electricity End Use

(Million Kilowatthours)

|                     |