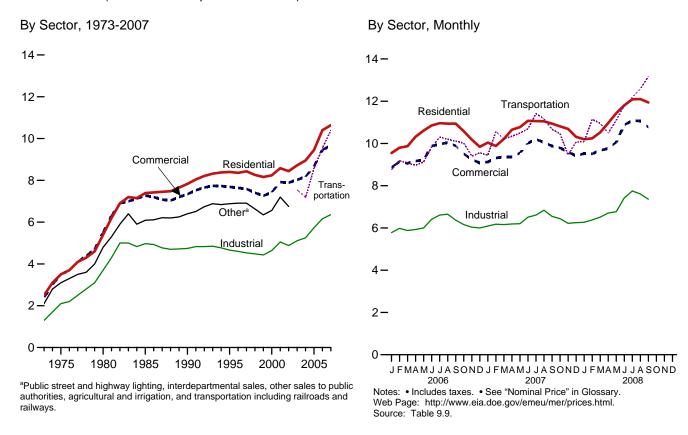

## Figures

| Section | 1. | Energy Overview                                                          |
|---------|----|--------------------------------------------------------------------------|
| 1.1     |    | Primary Energy Overview.                                                 |
| 1.2     |    | Primary Energy Production                                                |
| 1.3     |    | Primary Energy Consumption                                               |
| 1.4a    |    | Primary Energy Imports and Exports                                       |
| 1.4b    |    | Primary Energy Net Imports                                               |
| 1.5     |    | Merchandise Trade Value.                                                 |
| 1.5     |    | Cost of Fuels to End Users in Real (1982-1984) Dollars                   |
| 1.0     |    | Primary Energy Consumption per Real Dollar of Gross Domestic Product     |
| 1.7     |    | Motor Vehicle Fuel Rates                                                 |
| 1.0     |    |                                                                          |
|         |    |                                                                          |
| Section | 2. | Energy Consumption by Sector                                             |
| 2.1     |    | Energy Consumption by Sector                                             |
| 2.2     |    | Residential Sector Energy Consumption                                    |
| 2.3     |    | Commercial Sector Energy Consumption                                     |
| 2.4     |    | Industrial Sector Energy Consumption                                     |
| 2.5     |    | Transportation Sector Energy Consumption                                 |
| 2.6     |    | Electric Power Sector Energy Consumption                                 |
| 2.0     |    |                                                                          |
|         |    |                                                                          |
| Section | 3. | Petroleum                                                                |
| 3.1     |    | Petroleum Overview                                                       |
| 3.2     |    | Refinery and Blender Net Inputs and Net Production                       |
| 3.3     |    | Petroleum Trade                                                          |
|         |    | 3.3a Overview                                                            |
|         |    | 3.3b Imports                                                             |
| 3.4     |    | Petroleum Stocks                                                         |
| 3.5     |    | Petroleum Products Supplied by Type                                      |
| 3.6     |    | Heat Content of Petroleum Products Supplied by Type                      |
| 3.7     |    | Petroleum Consumption by Sector                                          |
| 3.8     |    | Heat Content of Petroleum Consumption by Sector, Selected Products       |
| 5.0     |    | Theat Content of Tenoreum Consumption by Sector, Selected Troducts       |
|         |    |                                                                          |
| Section | 4. | Natural Gas                                                              |
| 4.1     |    | Natural Gas.         66                                                  |
|         |    |                                                                          |
| Castion | =  | Curde Oil and Natural Cas Descurse Development                           |
| Section | 5. | Crude Oil and Natural Gas Resource Development                           |
| 5.1     |    | Crude Oil and Natural Gas Resource Development Indicators                |
|         |    |                                                                          |
| Section | 6. | Coal                                                                     |
| 6.1     |    | Coal                                                                     |
|         |    |                                                                          |
|         |    |                                                                          |
| Section | 7. | Electricity                                                              |
| 7.1     |    | Electricity Overview                                                     |
| 7.2     |    | Electricity Net Generation                                               |
| 7.3     |    | Consumption of Selected Combustible Fuels for Electricity Generation     |
| 7.4     |    | Consumption of Selected Combustible Fuels for Electricity Generation and |
|         |    | Useful Thermal Output                                                    |
| 7.5     |    | Stocks of Coal and Petroleum: Electric Power Sector                      |
| 7.6     |    | Electricity End Use                                                      |
|         |    |                                                                          |
| . ·     |    |                                                                          |
| Section | 8. | Nuclear Energy                                                           |
| 8.1     |    | Nuclear Energy Overview                                                  |