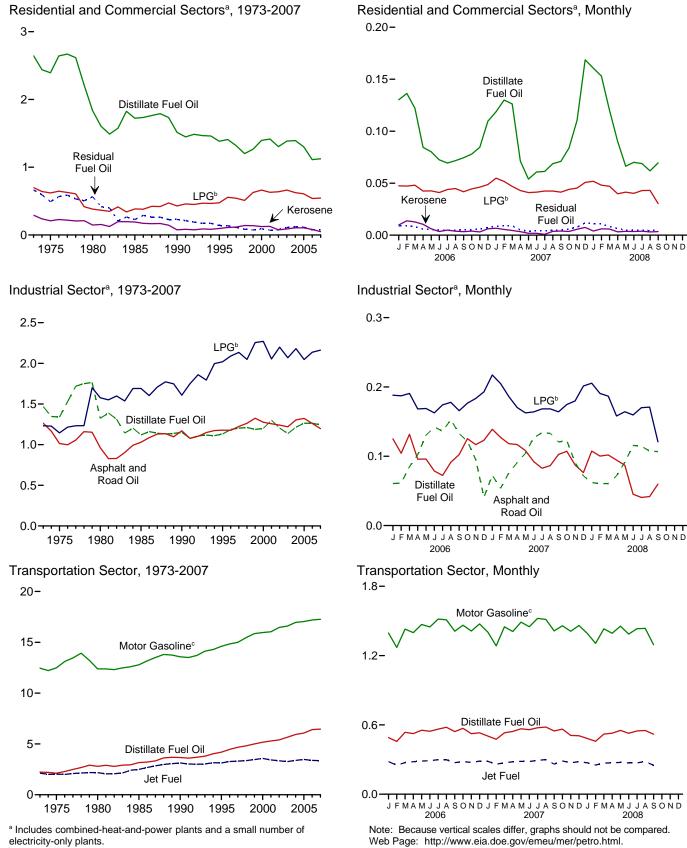

fuel oil no. 4.

R=Revised. Notes: • Transportation sector data are estimates. • For total petroleum consumption by all sectors, see petroleum products supplied data in Table 3.5. Petroleum products supplied is an approximation of petroleum consumption and is synonymous with the term "petroleum consumption" in Tables 3.7a-c and 3.8a-c. See Note 7, "Petroleum Products Supplied and Petroleum Consumption," at end of section. • Totals may not equal sum of components due to independent rounding.

· Geographic coverage is the 50 States and the District of Columbia.

Web Page: See http://www.eia.doe.gov/emeu/mer/petro.html for all available data beginning in 1973.

Sources: See end of section.

#### Heat Content of Petroleum Consumption by Sector, Selected Products Figure 3.8 (Quadrillion Btu)



<sup>&</sup>lt;sup>b</sup> Liquefied petroleum gases.

Sources: Tables 3.8a-3.8c.

Residential and Commercial Sectors<sup>a</sup>, Monthly

2008

2008

<sup>°</sup> Beginning in 1983, includes ethanol blended into motor gasoline.

#### Table 3.8a Heat Content of Petroleum Consumption: Residential and Commercial Sectors (Trillion Btu)

|                            |                        | Resident | al Sector                       |                  |                        |          | Con                             | nmercial Sec                   | ctor <sup>a</sup> |                      |                 |
|----------------------------|------------------------|----------|---------------------------------|------------------|------------------------|----------|----------------------