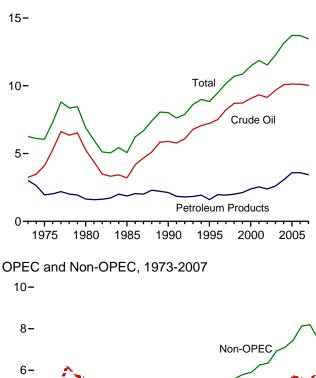

#### Section 11. International Petroleum

| 11.1 | World Crude Oil Production                       |     |
|------|--------------------------------------------------|-----|
|      | 11.1a OPEC Members                               | 148 |
|      | 11.1b Persian Gulf Nations, Non-OPEC, and World. | 149 |
| 11.2 | Petroleum Consumption in OECD Countries.         | 151 |
| 11.3 | Petroleum Stocks in OECD Countries.              | 153 |