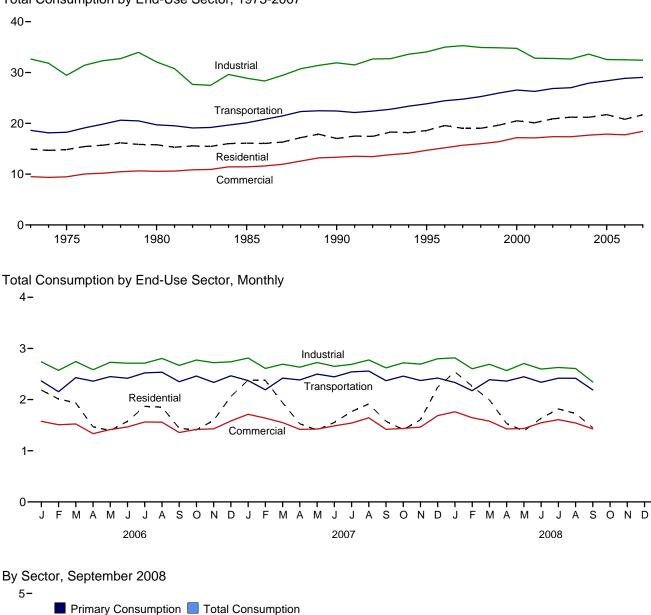

ustments.

1988: "Report on U.S. Merchandise Trade, 1988 Final Revisions," August 18, 1989.

1989: "Report on U.S. Merchandise Trade, 1989 Revisions," July 10, 1990. 1990: "U.S. Merchandise Trade, 1990 Final Report," May 10, 1991, and "U.S. Merchandise Trade, December 1992," February 18, 1993, page 3.

1991: "U.S. Merchandise Trade, 1992 Final Report," May 12, 1993.

1992-2006: "U.S. International Trade in Goods and Services," Annual Revision.

2007 and 2008: "U.S. International Trade in Goods and Services," FT-900, monthly.





Office buildings, industries, residences, and transport systems, Baltimore, Maryland; east view from the inner harbor. Source: U.S. Department of Energy.

# Figure 2.1 Energy Consumption by Sector (Quadrillion Btu)

Total Consumption by End-Use Sector, 1973-2007





Note: Because vertical scales differ, graphs should not be compared. Web Page: http://www.eia.doe.gov/emeu/mer/consump.html. Source: Table 2.1.

#### Table 2.1 Energy Consumption by Sector

(Trillion Btu)

|                            |                                      |                                          |                                      | End-Use                     | e Sectors                                |                                          |                                          |                                          | Electric                       |                                  |                             |
|----------------------------|--------------------------------------|------------------------------------------|--------------------------