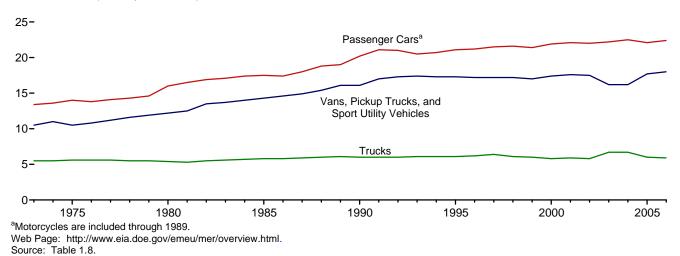

| 8.81           |

 $^{\rm a}$  Coal, coal coke net imports, nuclear electric power, renewable energy, and electricity net imports. R=Revised.

Notes: • See "Primary Energy Consumption" in Glossary. • Totals may not equal sum of components due to independent rounding. • Geographic coverage is the 50 States and the District of Columbia.

Web Page: http://www.eia.doe.gov/emeu/mer/overview.html.

Sources: • Energy Consumption: Table 1.3. • Gross Domestic Product: 1973-2004—U.S. Department of Commerce, Bureau of Economic Analysis, *Survey of Current Business*, August 2008, Table 2A. 2005 forward—U.S. Department of Commerce, Bureau of Economic Analysis, *BEA News Release*, November 25, 2008, Table 3, which is available at Web site http://www.bea.gov/bea/newsrel/gdpnewsrelease.htm.



#### Figure 1.8 Motor Vehicle Fuel Rates, 1973-2006

(Miles per Gallon)

Table 1.8 Motor Vehicle Mileage, Fuel Consumption, and Fuel Rates

|                                                   |                                                | Passenger Cars                  | a                                    |                                                | ns, Pickup Truc<br>Sport Utility Veh |                                      |                                                | Trucks <sup>c</sup>                       |                                        | А                                              | II Motor Vehicle                | s <sup>d</sup>                       |
|---------------------------------------------------|----------------------------------------------