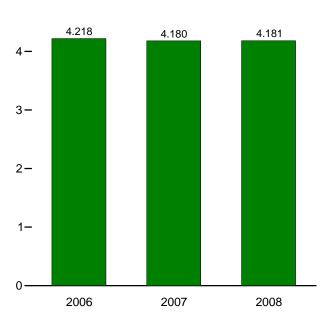

d world: 1973-1979—EIA, international Energy Database.
 1980-1983—EIA, International Energy Annual 2005, August 2007, Table 1.2.
 Non-OECD Countries: 1984-2005—EIA, International Energy Annual 2005, August 2007, Table 1.2.
 2006 and 2007—EIA, Short Term Energy Outlook, May 2008.
 World: 1984-2007—Sum of OECD and Non-OECD Countries.
 All Other Data: 1973-1981—International Energy Agency (IEA), Curatest Cill Statistics and Energy Procession (EA). Quarterly Oil Statistics and Energy Balances in OECD Countries, various issues. 1982-1983-IEA, Monthly Oil and Gas Statistics Database. 1984 forward-IEA, Monthly Oil Data Service, November 13, 2008.

#### Figure 11.3 Petroleum Stocks in OECD Countries (Billion Barrels)

#### Overview, End of Year, 1973-2007

OECD Stocks, End of Month, August

5-





#### By Selected OECD Country, End of Month



Note: OECD is the Organization for Economic Cooperation and Development. Web Page: http://www.eia.doe.gov/emeu/mer/inter.html. Source: Table 11.3.

#### Table 11.3 Petroleum Stocks in OECD Countries

(Million Barrels)

|             | France | Germany <sup>a</sup> | Italy | United<br>Kingdom                | OECD<br>Europe <sup>b</sup> | Canada           | Japan | South<br>Korea | United<br>States | Other<br>OECD <sup>c</sup> | OECD               |
|-------------|--------|----------------------|-------|----------------------------------|-----------------------------|------------------|-------|----------------|------------------|----------------------------|--------------------|
|             |        |                      |       |