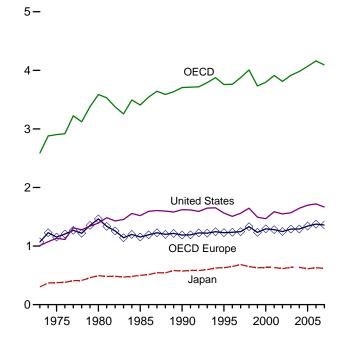

and world: 1973-1979—EIA, international Energy Database.
 1980-1983—EIA, International Energy Annual 2005, August 2007, Table 1.2.
 Non-OECD Countries: 1984-2005—EIA, International Energy Annual 2005, August 2007, Table 1.2.
 2006 and 2007—EIA, Short Term Energy Outlook, May 2008.
 World: 1984-2007—Sum of OECD and Non-OECD Countries.
 All Other Data: 1973-1981—International Energy Agency (IEA), Curatest Cill Statistics and Energy Procession (EA). Quarterly Oil Statistics and Energy Balances in OECD Countries, various issues. 1982-1983-IEA, Monthly Oil and Gas Statistics Database. 1984 forward-IEA, Monthly Oil Data Service, November 13, 2008.

#### Figure 11.3 Petroleum Stocks in OECD Countries (Billion Barrels)

#### Overview, End of Year, 1973-2007

OECD Stocks, End of Month, August

5-





#### By Selected OECD Country, End of Month



Note: OECD is the Organization for Economic Cooperation and Development. Web Page: http://www.eia.doe.gov/emeu/mer/inter.html. Source: Table 11.3.

#### Table 11.3 Petroleum Stocks in OECD Countries

(Million Barrels)

|             | France | Germany <sup>a</sup> | Italy | United<br>Kingdom                | OECD<br>Europe <sup>b</sup> | Canada           | Japan | South<br>Korea | United<br>States | Other<br>OECD <sup>c</sup> | OECD               |
|-------------|--------|----------------------|-------|----------------------------------|-----------------------------|------------------|-------|----------------|------------------|----------------------------|--------------------|
|             |        |                      |       |