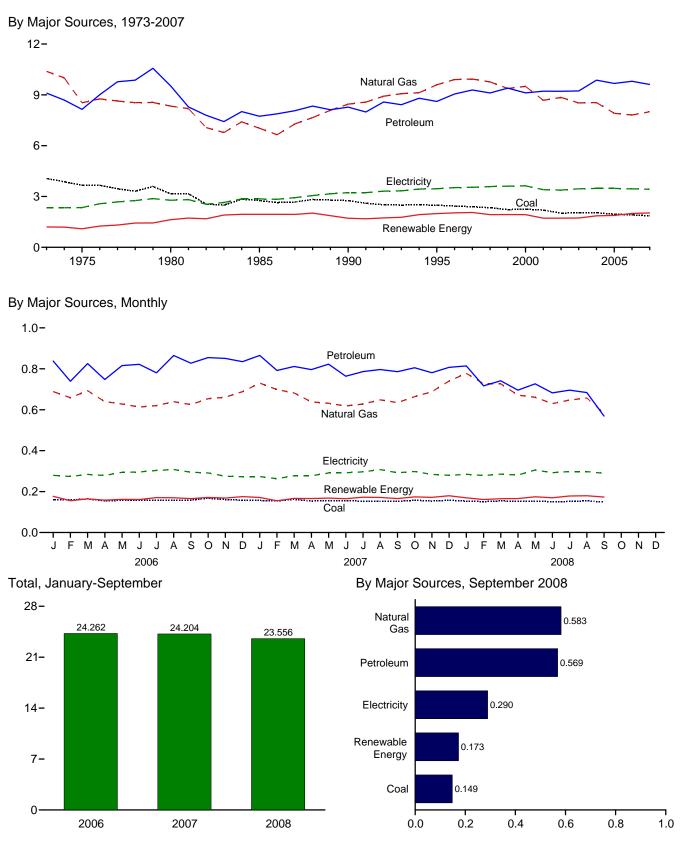

's share of total

electricity retail sales. See Note 2, "Electrical System Energy Losses," at end of section.

R=Revised. NA=Not available. (s)=Less than 0.5 trillion Btu and greater than -0.5 trillion Btu.

. The commercial sector includes commercial combined-heat-and-Notes: • power (CHP) and commercial electricity-only plants. See Note, "Classification of Power Plants Into Energy-Use Sectors," at end of Section 7. • See Note 1, "Energy Consumption Data and Surveys," at end of section. • Totals may not equal sum of components due to independent rounding. • Geographic coverage is the 50 States and the District of Columbia.

Web Page: See http://www.eia.doe.gov/emeu/mer/consump.html for all available data beginning in 1973. Sources: Tables 2.6, 3.8a, 4.3, 6.2, 7.6, 10.2a, A4, A5, and A6.



#### Figure 2.4 Industrial Sector Energy Consumption (Quadrillion Btu)

Note: Because vertical scales differ, graphs should not be compared. Web Page: http://www.eia.doe.gov/emeu/mer/consump.html. Source: Table 2.4.

#### Table 2.4 Industrial Sector Energy Consumption

(Trillion Btu)

|                                          |                     |                             |                                      | Prima                                    | ry Consum                                | ption <sup>a</sup> |                         |                     |                                          |                                             |                                                       |                                          |
|--------------------------------