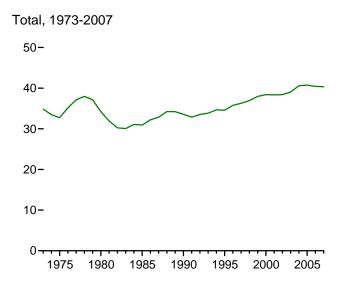

see

 http://www.eia.doe.gov/oil\_gas/petroleum/info\_glance/petroleum.html.
 • For related information, see

 sources:
 • 1973-1975: Bureau of Mines, Mineral Industry Surveys, Petroleum

 Statement, Annual, annual reports.
 • 1976-1980: Energy Information

Statement, Annual, annual reports. • **1976-1980**: Energy Information Administration (EIA), Energy Data Reports, *Petroleum Statement, Annual, annual* reports. • **1981-2007**: EIA, *Petroleum Supply Annual, annual reports.* • **2008**: EIA, Petroleum Supply Monthly, monthly reports; and, for the current two months, Weekly Petroleum Status Report data system, Short-Term Integrated Forecasting System, and Monthly Energy Review data system calculations.

# Figure 3.6 Heat Content of Petroleum Products Supplied by Type (Quadrillion Btu)





### By Product, November 2008



<sup>a</sup> Includes ethanol blended into motor gasoline.

<sup>b</sup> All petroleum not shown above.

Note: Because vertical scales differ, graphs should not be compared.

Web Page: http://www.eia.doe.gov/emeu/mer/petro.html. Source: Table 3.6.

#### Table 3.6 Heat Content of Petroleum Products Supplied by Type

(Trillion Btu)

|                     | Asphalt<br>and   | Aviation | Distillate         | Jet                | Kero-           | LP                   |                  | Lubri-           | Motor              | Petro-<br>leum  | Residual         |                    |                    |
|---------------------|------------------|----------|--------------------|--------------------|-----------------|----------------------|------------------|