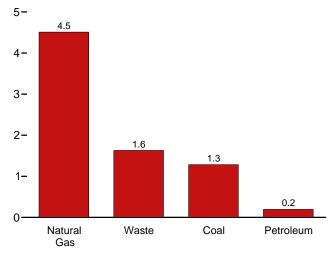

rt of a service or industrial process located within the same facility or group of facilities that house the generating equipment. Direct use is exclusive of station use

R=Revised. E=Estimate. NA=Not available. (s)=Less than 0.5 billion kilowatthours.

Notes: • See Note, "Classification of Power Plants Into Energy-Use Sectors," at end of section. • Totals may not equal sum of components due to independent

rounding. • Geographic coverage is the 50 States and the District of Columbia. Web Page: See http://www.eia.doe.gov/emeu/mer/elect.html for all available data beginning in 1973. Sources: See end of section.

#### Figure 7.2 Electricity Net Generation (Billion Kilowatthours)

Total (All Sectors), Major Sources, 1989-2007 2,400-



### Total (All Sectors), Major Sources, 2007 2,400-







<sup>a</sup>Conventional and pumped storage hydroelectric power.

<sup>b</sup>Blast furnace gas, propane gas, and other manufactured and waste gases derived from fossil fuels. <sup>c</sup>Conventional hydroelectric power. Total (All Sectors), Major Sources, Monthly 200-



#### Electric Power Sector, Major Sources, 2007







Note: Because vertical scales differ, graphs should not be compared. Web Page: http://www.eia.doe.gov/emeu/mer/elect.html. Sources: Tables 7.2a, 7.2b, and 7.2c.

#### Table 7.2a Electricity Net Generation: Total (All Sectors)

(Sum of Tables 7.2b and 7.2c; Million Kilowatthours)

|                                       |                               | Fossil F                    | uels                        |                             |