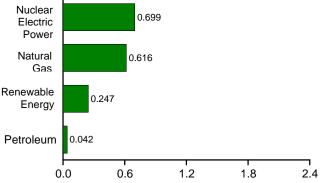

trical System Energy Losses," at end of section.

<sup>g</sup> Beginning in 1978, the small amounts of coal consumed for transportation are reported as industrial sector consumption.

R=Revised. NA=Not available.

Notes: • See Note 1, "Energy Consumption Data and Surveys," at end of section. • Totals may not equal sum of components due to independent rounding.

• Geographic coverage is the 50 States and the District of Columbia. Web Page: See http://www.eia.doe.gov/emeu/mer/consump.html for all available data beginning in 1973.

Sources: Tables 2.6, 3.8c, 4.3, 6.2, 7.6, 10.2b, A4, A5, and A6.

## Figure 2.6 Electric Power Sector Energy Consumption (Quadrillion Btu)







<sup>a</sup>Conventional hydroelectric power.

Note: Because vertical scales differ, graphs should not be compared.





Web Page: http://www.eia.doe.gov/emeu/mer/consump.html. Source: Table 2.6.

#### Table 2.6 Electric Power Sector Energy Consumption

(Trillion Btu)

|                                       |                  |                             |                |                  |                              | Prima                                    | ry Consum       | ption <sup>a</sup> |                       |              |                |                           |                     |
|---------------------------------------|------------------|-----------------------------|----------------|------------------|------------------------------|------------------------------------------|-----------------|--------------------|-----------------------|--------------|----------------|--------