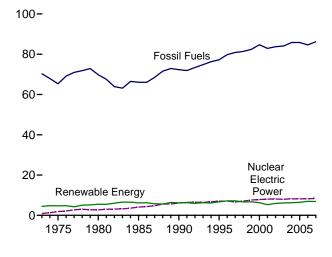

# Figure 1.1 Primary Energy Overview (Quadrillion Btu)

| Consumption, | Production, | and Imports, | 1973-2007 |
|--------------|-------------|--------------|-----------|
| 120-         |             |              |           |

#### Consumption, Production, and Imports, Monthly

10-

8-

6-

4-

2-

0

Note: Because vertical scales differ, graphs should not be compared. Web Page: http://www.eia.doe.gov/emeu/mer/overview.html. Sources: Tables 1.1 and 1.4b.