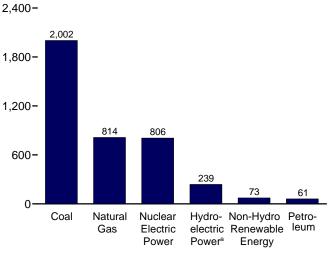

ors," at end of section. • Totals may not equal sum of components due to independent

rounding. • Geographic coverage is the 50 States and the District of Columbia. Web Page: See http://www.eia.doe.gov/emeu/mer/elect.html for all available data beginning in 1973. Sources: See end of section.

#### Figure 7.2 Electricity Net Generation (Billion Kilowatthours)

Total (All Sectors), Major Sources, 1989-2007 2,400-



### Total (All Sectors), Major Sources, 2007 2,400-







<sup>a</sup>Conventional and pumped storage hydroelectric power.

<sup>b</sup>Blast furnace gas, propane gas, and other manufactured and waste gases derived from fossil fuels. <sup>c</sup>Conventional hydroelectric power. Total (All Sectors), Major Sources, Monthly 200-



#### Electric Power Sector, Major Sources, 2007







Note: Because vertical scales differ, graphs should not be compared. Web Page: http://www.eia.doe.gov/emeu/mer/elect.html. Sources: Tables 7.2a, 7.2b, and 7.2c.

#### Table 7.2a Electricity Net Generation: Total (All Sectors)

(Sum of Tables 7.2b and 7.2c; Million Kilowatthours)

|                                       |                               | Fossil F                    | uels                        |                             |                              |                                                      |                                                  |                           | Renewabl                   | e Energy               |                            |                   |                        |
|---------------------------------------|---------------