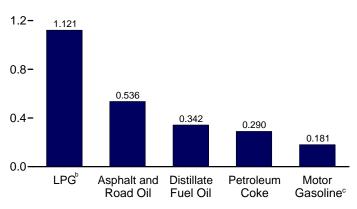

the 50 States and the District of Columbia.

Web Pages: • For all available data beginning in 1973, see http://www.eia.doe.gov/emeu/mer/petro.html. • For related information, see http://www.eia.doe.gov/oil\_gas/petroleum/info\_glance/petroleum.html.

Sources: Tables 3.5, A1, and A3.



Figure 3.7

Residential and Commercial Sectors<sup>a</sup>, Selected Products, September 2008 0.6-



Transportation Sector, Selected Products, September 2008



<sup>a</sup> Includes combined-heat-and-power plants and a small number of electricity-only plants.

<sup>b</sup> Liquefied petroleum gases.

° Includes ethanol blended into motor gasoline.

## (Million Barrels per Day)

Petroleum Consumption by Sector

By Sector, September 2008



Industrial Sector<sup>a</sup>, Selected Products, September 2008





Electric Power Sector, September 2008



Note: Because vertical scales differ, graphs should not be compared. Web Page: http://www.eia.doe.gov/emeu/mer/petro.html. Sources: Tables 3.7a–3.7c.

#### Energy Information Administration/Monthly Energy Review December 2008

#### Table 3.7a Petroleum Consumption: Residential and Commercial Sectors

(Thousand Barrels per Day)

|                              |                        | Resident        | ial Sector                           |                                      | Commercial Sector <sup>a</sup> |               |                                    |                                    |                        |                      |                                      |  |
|------------------------------|------------------------|---