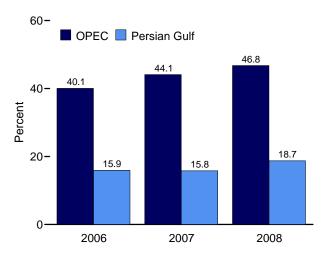

#### Section 11. International Petroleum

| 11.1 | World Crude Oil Production                       |     |
|------|--------------------------------------------------|-----|
|      | 11.1a OPEC Members                               | 148 |
|      | 11.1b Persian Gulf Nations, Non-OPEC, and World. | 149 |
| 11.2 | Petroleum Consumption in OECD Countries.         | 151 |
| 11.3 | Petroleum Stocks in OECD Countries.              | 153 |