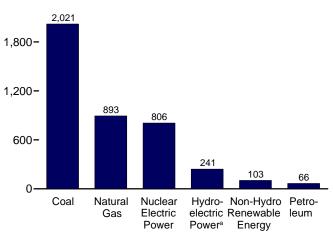

upport of a service or industrial process located within the same facility or group of facilities that house the generating equipment. Direct use is exclusive of station use

R=Revised. E=Estimate. NA=Not available. (s)=Less than 0.5 billion kilowatthours.

Notes: • See Note, "Classification of Power Plants Into Energy-Use Sectors," at end of section. • Totals may not equal sum of components due to independent

rounding. • Geographic coverage is the 50 States and the District of Columbia. Web Page: See http://www.eia.doe.gov/emeu/mer/elect.html for all available data beginning in 1973. Sources: See end of section.

#### Figure 7.2 Electricity Net Generation (Billion Kilowatthours)

Total (All Sectors), Major Sources, 1989-2007 2,400-



### Total (All Sectors), Major Sources, 2007 2,400-







<sup>a</sup>Conventional and pumped storage hydroelectric power.

<sup>b</sup>Blast furnace gas, propane gas, and other manufactured and waste gases derived from fossil fuels. <sup>c</sup>Conventional hydroelectric power. Total (All Sectors), Major Sources, Monthly 200-



#### Electric Power Sector, Major Sources, 2007







Note: Because vertical scales differ, graphs should not be compared. Web Page: http://www.eia.doe.gov/emeu/mer/elect.html. Sources: Tables 7.2a, 7.2b, and 7.2c.

#### Table 7.2a Electricity Net Generation: Total (All Sectors)

(Sum of Tables 7.2b and 7.2c; Million Kilowatthours)

|                                       |                               | Fossil F                    | uels                        |                             |