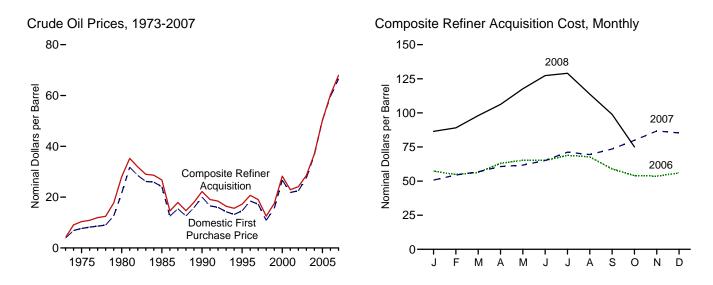

## Tables

| <b>Section</b><br>6.1<br>6.2<br>6.3                                                                           | 6. | Coal<br>Coal Overview.<br>Coal Consumption by Sector.<br>Coal Stocks by Sector.                                                                                                                                                                                                                                                                                                                                                                                                                                                                                                                                                                                                                                                                                                                                                                                                                                                                                                                                                                                          | . 82                                                                                                                       |
|---------------------------------------------------------------------------------------------------------------|----|--------------------------------------------------------------------------------------------------------------------------------------------------------------------------------------------------------------------------------------------------------------------------------------------------------------------------------------------------------------------------------------------------------------------------------------------------------------------------------------------------------------------------------------------------------------------------------------------------------------------------------------------------------------------------------------------------------------------------------------------------------------------------------------------------------------------------------------------------------------------------------------------------------------------------------------------------------------------------------------------------------------------------------------------------------------------------|----------------------------------------------------------------------------------------------------------------------------|
| Section<br>7.1                                                                                                | 7. | Electricity Electricity Overview                                                                                                                                                                                                                                                                                                                                                                                                                                                                                                                                                                                                                                                                                                                                                                                                                                                                                                                                                                                                                                         | 91                                                                                                                         |
| 7.2                                                                                                           |    | Electricity Net Generation                                                                                                                                                                                                                                                                                                                                                                                                                                                                                                                                                                                                                                                                                                                                                                                                                                                                                                                                                                                                                                               | . 71                                                                                                                       |
|                                                                                                               |    | 7.2a Total (All Sectors).                                                                                                                                                                                                                                                                                                                                                                                                                                                                                                                                                                                                                                                                                                                                                                                                                                                                                                                                                                                                                                                | . 93                                                                                                                       |
|                                                                                                               |    | 7.2b Electric Power Sector.                                                                                                                                                                                                                                                                                                                                                                                                                                                                                                                                                                                                                                                                                                                                                                                                                                                                                                                                                                                                                                              |                                                                                                                            |
|                                                                                                               |    | 7.2c Commercial and Industrial Sectors.                                                                                                                                                                                                                                                                                                                                                                                                                                                                                                                                                                                                                                                                                                                                                                                                                                                                                                                                                                                                                                  | . 95                                                                                                                       |
| 7.3                                                                                                           |    | Consumption of Combustible Fuels for Electricity Generation                                                                                                                                                                                                                                                                                                                                                                                                                                                                                                                                                                                                                                                                                                                                                                                                                                                                                                                                                                                                              |                                                                                                                            |
|                                                                                                               |    | 7.3a Total (All Sectors).                                                                                                                                                                                                                                                                                                                                                                                                                                                                                                                                                                                                                                                                                                                                                                                                                                                                                                                                                                                                                                                | . 97                                                                                                                       |
|                                                                                                               |    | 7.3b Electric Power Sector.                                                                                                                                                                                                                                                                                                                                                                                                                                                                                                                                                                                                                                                                                                                                                                                                                                                                                                                                                                                                                                              |                                                                                                                            |
|                                                                                                               |    | 7.3c Commercial and Industrial Sectors (Selected Fuels).                                                                                                                                                                                                                                                                                                                                                                                                                                                                                                                                                                                                                                                                                                                                                                                                                                                                                                                                                                                                                 | . 99                                                                                                                       |
| 7.4                                                                                                           |    | Consumption of Combustible Fuels for Electricity Generation and Useful Thermal Output                                                                                                                                                                                                                                                                                                                                                                                                                                                                                                                                                                                                                                                                                                                                                                                                                                                                                                                                                                                    |                                                                                                                            |
|                                                                                                               |    | 7.4a Total (All Sectors).                                                                                                                                                                                                                                                                                                                                                                                                                                                                                                                                                                                                                                                                                                                                                                                                                                                                                                                                                                                                                                                |                                                                                                                            |
|                                                                                                               |    | 7.4b Electric Power Sector.                                                                                                                                                                                                                                                                                                                                                                                                                                                                                                                                                                                                                                                                                                                                                                                                                                                                                                                                                                                                                                              |                                                                                                                            |
| 7.5                                                                                                           |    | 7.4c Commercial and Industrial Sectors (Selected Fuels)                                                                                                                                                                                                                                                                                                                                                                                                                                                                                                                                                                                                                                                                                                                                                                                                                                                                                                                                                                                                                  | 103                                                                                                                        |
| 7.6                                                                                                           |    | Electricity End Use.                                                                                                                                                                                                                                                                                                                                                                                                                                                                                                                                                                                                                                                                                                                                                                                                                                                                                                                                                                                                                                                     |                                                                                                                            |
| 7.0                                                                                                           |    |                                                                                                                                                                                                                                                                                                                                                                                                                                                                                                                                                                                                                                                                                                                                                                                                                                                                                                                                                                                                                                                                          | 107                                                                                                                        |
| Section                                                                                                       | Q  | Nuclear Energy                                                                                                                                                                                                                                                                                                                                                                                                                                                                                                                                                                                                                                                                                                                                                                                                                                                                                                                                                                                                                                                           |                                                                                                                            |
| 8.1                                                                                                           | 0. | Nuclear Energy Overview.                                                                                                                                                                                                                                                                                                                                                                                                                                                                                                                                                                                                                                                                                                                                                                                                                                                                                                                                                                                                                                                 | 113                                                                                                                        |
| 011                                                                                                           |    |                                                                                                                                                                                                                                                                                                                                                                                                                                                                                                                                                                                                                                                                                                                                                                                                                                                                                                                                                                                                                                                                          | 110                                                                                                                        |
|                                                                                                               |    |                                                                                                                                                                                                                                                                                                                                                                                                                                                                                                                                                                                                                                                                                                                                                                                                                                                                                                                                                                                                                                                                          |                                                                                                                            |
| Section                                                                                                       | 9. | Energy Prices                                                                                                                                                                                                                                                                                                                                                                                                                                                                                                                                                                                                                                                                                                                                                                                                                                                                                                                                                                                                                                                            |                                                                                                                            |
| Section<br>9.1                                                                                                | 9. | Energy Prices Crude Oil Price Summary                                                                                                                                                                                                                                                                                                                                                                                                                                                                                                                                                                                                                                                                                                                                                                                                                                                                                                                                                                                                                                    | 117                                                                                                                        |
|                                                                                                               | 9. |                                                                                                                                                                                                                                                                                                                                                                                                                                                                                                                                                                                                                                                                                                                                                                                                                                                                                                                                                                                                                                                                          |                                                                                                                            |
| 9.1                                                                                                           | 9. | Crude Oil Price Summary<br>F.O.B. Costs of Crude Oil Imports From Selected Countries                                                                                                                                                                                                                                                                                                                                                                                                                                                                                                                                                                                                                                                                                                                                                                                                                                                                                                                                                                                     | 118<br>119                                                                                                                 |
| 9.1<br>9.2<br>9.3<br>9.4                                                                                      | 9. | Crude Oil Price Summary.<br>F.O.B. Costs of Crude Oil Imports From Selected Countries.<br>Landed Costs of Crude Oil Imports From Selected Countries.<br>Motor Gasoline Retail Prices, U.S. City Average.                                                                                                                                                                                                                                                                                                                                                                                                                                                                                                                                                                                                                                                                                                                                                                                                                                                                 | 118<br>119<br>120                                                                                                          |
| 9.1<br>9.2<br>9.3<br>9.4<br>9.5                                                                               | 9. | Crude Oil Price Summary.<br>F.O.B. Costs of Crude Oil Imports From Selected Countries.<br>Landed Costs of Crude Oil Imports From Selected Countries.<br>Motor Gasoline Retail Prices, U.S. City Average.<br>Refiner Prices of Residual Fuel Oil.                                                                                                                                                                                                                                                                                                                                                                                                                                                                                                                                                                                                                                                                                                                                                                                                                         | 118<br>119<br>120<br>121                                                                                                   |
| 9.1<br>9.2<br>9.3<br>9.4<br>9.5<br>9.6                                                                        | 9. | Crude Oil Price Summary.<br>F.O.B. Costs of Crude Oil Imports From Selected Countries.<br>Landed Costs of Crude Oil Imports From Selected Countries.<br>Motor Gasoline Retail Prices, U.S. City Average.<br>Refiner Prices of Residual Fuel Oil.<br>Refiner Prices of Petroleum Products for Resale.                                                                                                                                                                                                                                                                                                                                                                                                                                                                                                                                                                                                                                                                                                                                                                     | 118<br>119<br>120<br>121<br>122                                                                                            |
| 9.1<br>9.2<br>9.3<br>9.4<br>9.5<br>9.6<br>9.7                                                                 | 9. | Crude Oil Price Summary                                                                                                                                                                                                                                                                                                                                                                                                                                                                                                                                                                                                                                                                                                                                                                                                                                                                                                                                                                                                                                                  | 118<br>119<br>120<br>121<br>122                                                                                            |
| 9.1<br>9.2<br>9.3<br>9.4<br>9.5<br>9.6                                                                        | 9. | Crude Oil Price Summary.<br>F.O.B. Costs of Crude Oil Imports From Selected Countries.<br>Landed Costs of Crude Oil Imports From Selected Countries.<br>Motor Gasoline Retail Prices, U.S. City Average.<br>Refiner Prices of Residual Fuel Oil.<br>Refiner Prices of Petroleum Products for Resale.<br>Refiner Prices of Petroleum Products to End Users.<br>No. 2 Distillate Prices to Residences                                                                                                                                                                                                                                                                                                                                                                                                                                                                                                                                                                                                                                                                      | 118<br>119<br>120<br>121<br>122<br>123                                                                                     |
| 9.1<br>9.2<br>9.3<br>9.4<br>9.5<br>9.6<br>9.7                                                                 | 9. | Crude Oil Price Summary.<br>F.O.B. Costs of Crude Oil Imports From Selected Countries.<br>Landed Costs of Crude Oil Imports From Selected Countries.<br>Motor Gasoline Retail Prices, U.S. City Average.<br>Refiner Prices of Residual Fuel Oil.<br>Refiner Prices of Petroleum Products for Resale.<br>Refiner Prices of Petroleum Products to End Users.<br>No. 2 Distillate Prices to Residences<br>9.8a Northeastern States.                                                                                                                                                                                                                                                                                                                                                                                                                                                                                                                                                                                                                                         | 118<br>119<br>120<br>121<br>122<br>123<br>124                                                                              |
| 9.1<br>9.2<br>9.3<br>9.4<br>9.5<br>9.6<br>9.7                                                                 | 9. | Crude Oil Price Summary.<br>F.O.B. Costs of Crude Oil Imports From Selected Countries.<br>Landed Costs of Crude Oil Imports From Selected Countries.<br>Motor Gasoline Retail Prices, U.S. City Average.<br>Refiner Prices of Residual Fuel Oil.<br>Refiner Prices of Petroleum Products for Resale.<br>Refiner Prices of Petroleum Products to End Users.<br>No. 2 Distillate Prices to Residences<br>9.8a Northeastern States.<br>9.8b Selected South Atlantic and Midwestern States.                                                                                                                                                                                                                                                                                                                                                                                                                                                                                                                                                                                  | 118<br>119<br>120<br>121<br>122<br>123<br>124<br>125                                                                       |
| 9.1<br>9.2<br>9.3<br>9.4<br>9.5<br>9.6<br>9.7<br>9.8                                                          | 9. | Crude Oil Price Summary.<br>F.O.B. Costs of Crude Oil Imports From Selected Countries.<br>Landed Costs of Crude Oil Imports From Selected Countries.<br>Motor Gasoline Retail Prices, U.S. City Average.<br>Refiner Prices of Residual Fuel Oil.<br>Refiner Prices of Petroleum Products for Resale.<br>Refiner Prices of Petroleum Products to End Users.<br>No. 2 Distillate Prices to Residences<br>9.8a Northeastern States.<br>9.8b Selected South Atlantic and Midwestern States.<br>9.8c Selected Western States and U.S. Average.                                                                                                                                                                                                                                                                                                                                                                                                                                                                                                                                | 118<br>119<br>120<br>121<br>122<br>123<br>124<br>125<br>126                                                                |
| 9.1<br>9.2<br>9.3<br>9.4<br>9.5<br>9.6<br>9.7<br>9.8                                                          | 9. | Crude Oil Price Summary.<br>F.O.B. Costs of Crude Oil Imports From Selected Countries.<br>Landed Costs of Crude Oil Imports From Selected Countries.<br>Motor Gasoline Retail Prices, U.S. City Average.<br>Refiner Prices of Residual Fuel Oil.<br>Refiner Prices of Petroleum Products for Resale.<br>Refiner Prices of Petroleum Products to End Users.<br>No. 2 Distillate Prices to Residences<br>9.8a Northeastern States.<br>9.8b Selected South Atlantic and Midwestern States.<br>9.8c Selected Western States and U.S. Average.<br>Average Retail Prices of Electricity.                                                                                                                                                                                                                                                                                                                                                                                                                                                                                       | 118<br>119<br>120<br>121<br>122<br>123<br>124<br>125<br>126<br>128                                                         |
| 9.1<br>9.2<br>9.3<br>9.4<br>9.5<br>9.6<br>9.7<br>9.8<br>9.9<br>9.9                                            | 9. | Crude Oil Price Summary.<br>F.O.B. Costs of Crude Oil Imports From Selected Countries.<br>Landed Costs of Crude Oil Imports From Selected Countries.<br>Motor Gasoline Retail Prices, U.S. City Average.<br>Refiner Prices of Residual Fuel Oil.<br>Refiner Prices of Petroleum Products for Resale.<br>Refiner Prices of Petroleum Products to End Users.<br>No. 2 Distillate Prices to Residences<br>9.8a Northeastern States.<br>9.8b Selected South Atlantic and Midwestern States.<br>9.8c Selected Western States and U.S. Average.<br>Average Retail Prices of Electricity.<br>Cost of Fossil-Fuel Receipts at Electric Generating Plants.                                                                                                                                                                                                                                                                                                                                                                                                                        | 118<br>119<br>120<br>121<br>122<br>123<br>124<br>125<br>126<br>128<br>129                                                  |
| 9.1<br>9.2<br>9.3<br>9.4<br>9.5<br>9.6<br>9.7<br>9.8                                                          | 9. | Crude Oil Price Summary.<br>F.O.B. Costs of Crude Oil Imports From Selected Countries.<br>Landed Costs of Crude Oil Imports From Selected Countries.<br>Motor Gasoline Retail Prices, U.S. City Average.<br>Refiner Prices of Residual Fuel Oil.<br>Refiner Prices of Petroleum Products for Resale.<br>Refiner Prices of Petroleum Products to End Users.<br>No. 2 Distillate Prices to Residences<br>9.8a Northeastern States.<br>9.8b Selected South Atlantic and Midwestern States.<br>9.8c Selected Western States and U.S. Average.<br>Average Retail Prices of Electricity.                                                                                                                                                                                                                                                                                                                                                                                                                                                                                       | 118<br>119<br>120<br>121<br>122<br>123<br>124<br>125<br>126<br>128<br>129                                                  |
| 9.1<br>9.2<br>9.3<br>9.4<br>9.5<br>9.6<br>9.7<br>9.8<br>9.9<br>9.10<br>9.11                                   |    | Crude Oil Price Summary.<br>F.O.B. Costs of Crude Oil Imports From Selected Countries.<br>Landed Costs of Crude Oil Imports From Selected Countries.<br>Motor Gasoline Retail Prices, U.S. City Average.<br>Refiner Prices of Residual Fuel Oil.<br>Refiner Prices of Petroleum Products for Resale.<br>Refiner Prices of Petroleum Products to End Users.<br>No. 2 Distillate Prices to Residences<br>9.8a Northeastern States.<br>9.8b Selected South Atlantic and Midwestern States.<br>9.8c Selected Western States and U.S. Average.<br>Average Retail Prices of Electricity.<br>Cost of Fossil-Fuel Receipts at Electric Generating Plants.<br>Natural Gas Prices.                                                                                                                                                                                                                                                                                                                                                                                                 | 118<br>119<br>120<br>121<br>122<br>123<br>124<br>125<br>126<br>128<br>129                                                  |
| 9.1<br>9.2<br>9.3<br>9.4<br>9.5<br>9.6<br>9.7<br>9.8<br>9.9<br>9.9                                            |    | Crude Oil Price Summary.<br>F.O.B. Costs of Crude Oil Imports From Selected Countries.<br>Landed Costs of Crude Oil Imports From Selected Countries.<br>Motor Gasoline Retail Prices, U.S. City Average.<br>Refiner Prices of Residual Fuel Oil.<br>Refiner Prices of Petroleum Products for Resale.<br>Refiner Prices of Petroleum Products to End Users.<br>No. 2 Distillate Prices to Residences<br>9.8a Northeastern States.<br>9.8b Selected South Atlantic and Midwestern States.<br>9.8c Selected Western States and U.S. Average.<br>Average Retail Prices of Electricity.<br>Cost of Fossil-Fuel Receipts at Electric Generating Plants.<br>Natural Gas Prices.<br><b>Renewable Energy</b>                                                                                                                                                                                                                                                                                                                                                                      | 118<br>119<br>120<br>121<br>122<br>123<br>124<br>125<br>126<br>128<br>129<br>131                                           |
| 9.1<br>9.2<br>9.3<br>9.4<br>9.5<br>9.6<br>9.7<br>9.8<br>9.9<br>9.10<br>9.11<br><b>Section</b>                 |    | Crude Oil Price Summary.<br>F.O.B. Costs of Crude Oil Imports From Selected Countries.<br>Landed Costs of Crude Oil Imports From Selected Countries.<br>Motor Gasoline Retail Prices, U.S. City Average.<br>Refiner Prices of Residual Fuel Oil.<br>Refiner Prices of Petroleum Products for Resale.<br>Refiner Prices of Petroleum Products to End Users.<br>No. 2 Distillate Prices to Residences<br>9.8a Northeastern States.<br>9.8b Selected South Atlantic and Midwestern States.<br>9.8c Selected Western States and U.S. Average.<br>Average Retail Prices of Electricity.<br>Cost of Fossil-Fuel Receipts at Electric Generating Plants.<br>Natural Gas Prices.                                                                                                                                                                                                                                                                                                                                                                                                 | 118<br>119<br>120<br>121<br>122<br>123<br>124<br>125<br>126<br>128<br>129<br>131                                           |
| 9.1<br>9.2<br>9.3<br>9.4<br>9.5<br>9.6<br>9.7<br>9.8<br>9.9<br>9.10<br>9.11<br><b>Section</b><br>10.1         |    | Crude Oil Price Summary                                                                                                                                                                                                                                                                                                                                                                                                                                                                                                                                                                                                                                                                                                                                                                                                                                                                                                                                                                                                                                                  | 118<br>119<br>120<br>121<br>122<br>123<br>124<br>125<br>126<br>128<br>129<br>131                                           |
| 9.1<br>9.2<br>9.3<br>9.4<br>9.5<br>9.6<br>9.7<br>9.8<br>9.9<br>9.10<br>9.11<br><b>Section</b><br>10.1         |    | Crude Oil Price Summary                                                                                                                                                                                                                                                                                                                                                                                                                                                                                                                                                                                                                                                                                                                                                                                                                                                                                                                                                                                                                                                  | 118<br>119<br>120<br>121<br>122<br>123<br>124<br>125<br>126<br>128<br>129<br>131<br>137                                    |
| 9.1<br>9.2<br>9.3<br>9.4<br>9.5<br>9.6<br>9.7<br>9.8<br>9.9<br>9.10<br>9.11<br><b>Section</b><br>10.1         |    | Crude Oil Price Summary.         F.O.B. Costs of Crude Oil Imports From Selected Countries.         Landed Costs of Crude Oil Imports From Selected Countries.         Motor Gasoline Retail Prices, U.S. City Average.         Refiner Prices of Residual Fuel Oil.         Refiner Prices of Petroleum Products for Resale.         Refiner Prices of Petroleum Products to End Users.         No. 2 Distillate Prices to Residences         9.8a         9.8b         Selected South Atlantic and Midwestern States.         9.8c         Selected Western States and U.S. Average.         Average Retail Prices of Electricity.         Cost of Fossil-Fuel Receipts at Electric Generating Plants.         Natural Gas Prices.         Renewable Energy         Renewable Energy Consumption         10.2a       Residential and Commercial Sectors.         10.2b       Industrial and Transportation Sectors.         10.2c       Electric Power Sector                                                                                                          | 118<br>119<br>120<br>121<br>122<br>123<br>124<br>125<br>126<br>128<br>129<br>131<br>137<br>138<br>139<br>140               |
| 9.1<br>9.2<br>9.3<br>9.4<br>9.5<br>9.6<br>9.7<br>9.8<br>9.9<br>9.10<br>9.11<br><b>Section</b><br>10.1<br>10.2 |    | Crude Oil Price Summary.         F.O.B. Costs of Crude Oil Imports From Selected Countries.         Landed Costs of Crude Oil Imports From Selected Countries.         Motor Gasoline Retail Prices, U.S. City Average.         Refiner Prices of Residual Fuel Oil.         Refiner Prices of Petroleum Products for Resale.         Refiner Prices of Petroleum Products to End Users.         No. 2 Distillate Prices to Residences         9.8a       Northeastern States.         9.8b       Selected South Atlantic and Midwestern States.         9.8c       Selected Western States and U.S. Average.         Average Retail Prices of Electricity.       Cost of Fossil-Fuel Receipts at Electric Generating Plants.         Natural Gas Prices.       Natural Gas Prices.         Renewable Energy       Renewable Energy Consumption         10.2a       Residential and Commercial Sectors.         10.2b       Industrial and Transportation Sectors.         10.2c       Electric Power Sector         Fuel Ethanol Overview.       Fuel Ethanol Overview. | 118<br>119<br>120<br>121<br>122<br>123<br>124<br>125<br>126<br>128<br>129<br>131<br>137<br>137<br>138<br>139<br>140<br>141 |
| 9.1<br>9.2<br>9.3<br>9.4<br>9.5<br>9.6<br>9.7<br>9.8<br>9.9<br>9.10<br>9.11<br><b>Section</b><br>10.1<br>10.2 |    | Crude Oil Price Summary.         F.O.B. Costs of Crude Oil Imports From Selected Countries.         Landed Costs of Crude Oil Imports From Selected Countries.         Motor Gasoline Retail Prices, U.S. City Average.         Refiner Prices of Residual Fuel Oil.         Refiner Prices of Petroleum Products for Resale.         Refiner Prices of Petroleum Products to End Users.         No. 2 Distillate Prices to Residences         9.8a         9.8b         Selected South Atlantic and Midwestern States.         9.8c         Selected Western States and U.S. Average.         Average Retail Prices of Electricity.         Cost of Fossil-Fuel Receipts at Electric Generating Plants.         Natural Gas Prices.         Renewable Energy         Renewable Energy Consumption         10.2a       Residential and Commercial Sectors.         10.2b       Industrial and Transportation Sectors.         10.2c       Electric Power Sector                                                                                                          | 118<br>119<br>120<br>121<br>122<br>123<br>124<br>125<br>126<br>128<br>129<br>131<br>137<br>138<br>139<br>140               |