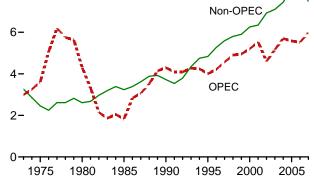

#### Section 11. International Petroleum

| 11.1 | World Crude Oil Production                       |     |
|------|--------------------------------------------------|-----|
|      | 11.1a OPEC Members                               | 148 |
|      | 11.1b Persian Gulf Nations, Non-OPEC, and World. | 149 |
| 11.2 | Petroleum Consumption in OECD Countries.         | 151 |
| 11.3 | Petroleum Stocks in OECD Countries.              | 153 |