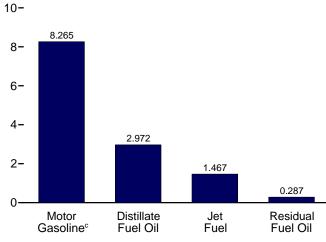

Notes: • Petroleum products supplied is an approximation of petroleum consumption and is synonymous with the term "petroleum consumption" in Tables 3.7a-c and 3.8a-c. • See Note 7, "Petroleum Products Supplied and Petroleum Consumption," at end of section. • Totals may not equal sum of components due to independent rounding. • Geographic coverage is the 50 States and the District of Columbia.

Web Pages: • For all available data beginning in 1973, see http://www.eia.doe.gov/emeu/mer/petro.html. • For related information, see http://www.eia.doe.gov/oil\_gas/petroleum/info\_glance/petroleum.html.

Sources: Tables 3.5, A1, and A3.



Figure 3.7

Residential and Commercial Sectors<sup>a</sup>, Selected Products, September 2008 0.6-



Transportation Sector, Selected Products, September 2008



<sup>a</sup> Includes combined-heat-and-power plants and a small number of electricity-only plants.

<sup>b</sup> Liquefied petroleum gases.

° Includes ethanol blended into motor gasoline.

## (Million Barrels per Day)

Petroleum Consumption by Sector

By Sector, September 2008



Industrial Sector<sup>a</sup>, Selected Products, September 2008





Electric Power Sector, September 2008



Note: Because vertical scales differ, graphs should not be compared. Web Page: http://www.eia.doe.gov/emeu/mer/petro.html. Sources: Tables 3.7a–3.7c.

#### Energy Information Administration/Monthly Energy Review December 2008

#### Table 3.7a Petroleum Consumption: Residential and Commercial Sectors

(Thousand Barrels per Day)

|                              |                        | Resident