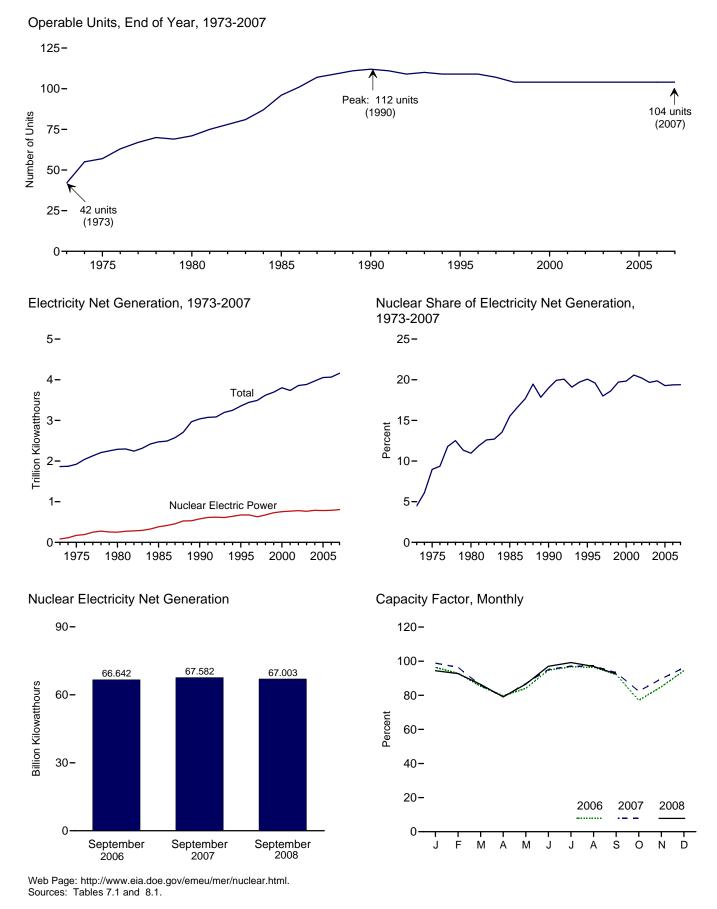

## Tables

| <b>Section</b><br>6.1<br>6.2<br>6.3                                                                           | 6. | Coal<br>Coal Overview.<br>Coal Consumption by Sector.<br>Coal Stocks by Sector.                                                                                                                                                                                                                                                                                                                                                                                                                                                                                                                                                                                                                                                                                                                                                                                                                                                                                                                                                                                          | . 82                                                                                                                       |
|---------------------------------------------------------------------------------------------------------------|----|--------------------------------------------------------------------------------------------------------------------------------------------------------------------------------------------------------------------------------------------------------------------------------------------------------------------------------------------------------------------------------------------------------------------------------------------------------------------------------------------------------------------------------------------------------------------------------------------------------------------------------------------------------------------------------------------------------------------------------------------------------------------------------------------------------------------------------------------------------------------------------------------------------------------------------------------------------------------------------------------------------------------------------------------------------------------------|----------------------------------------------------------------------------------------------------------------------------|
| Section<br>7.1                                                                                                | 7. | Electricity Electricity Overview                                                                                                                                                                                                                                                                                                                                                                                                                                                                                                                                                                                                                                                                                                                                                                                                                                                                                                                                                                                                                                         | 91                                                                                                                         |
| 7.2                                                                                                           |    | Electricity Net Generation                                                                                                                                                                                                                                                                                                                                                                                                                                                                                                                                                                                                                                                                                                                                                                                                                                                                                                                                                                                                                                               | . 71                                                                                                                       |
|                                                                                                               |    | 7.2a Total (All Sectors).                                                                                                                                                                                                                                                                                                                                                                                                                                                                                                                                                                                                                                                                                                                                                                                                                                                                                                                                                                                                                                                | . 93                                                                                                                       |
|                                                                                                               |    | 7.2b Electric Power Sector.                                                                                                                                                                                                                                                                                                                                                                                                                                                                                                                                                                                                                                                                                                                                                                                                                                                                                                                                                                                                                                              |                                                                                                                            |
|                                                                                                               |    | 7.2c Commercial and Industrial Sectors.                                                                                                                                                                                                                                                                                                                                                                                                                                                                                                                                                                                                                                                                                                                                                                                                                                                                                                                                                                                                                                  | . 95                                                                                                                       |
| 7.3                                                                                                           |    | Consumption of Combustible Fuels for Electricity Generation                                                                                                                                                                                                                                                                                                                                                                                                                                                                                                                                                                                                                                                                                                                                                                                                                                                                                                                                                                                                              |                                                                                                                            |
|                                                                                                               |    | 7.3a Total (All Sectors).                                                                                                                                                                                                                                                                                                                                                                                                                                                                                                                                                                                                                                                                                                                                                                                                                                                                                                                                                                                                                                                | . 97                                                                                                                       |
|                                                                                                               |    | 7.3b Electric Power Sector.                                                                                                                                                                                                                                                                                                                                                                                                                                                                                                                                                                                                                                                                                                                                                                                                                                                                                                                                                                                                                                              |                                                                                                                            |
|                                                                                                               |    | 7.3c Commercial and Industrial Sectors (Selected Fuels).                                                                                                                                                                                                                                                                                                                                                                                                                                                                                                                                                                                                                                                                                                                                                                                                                                                                                                                                                                                                                 | . 99                                                                                                                       |
| 7.4                                                                                                           |    | Consumption of Combustible Fuels for Electricity Generation and Useful Thermal Output                                                                                                                                                                                                                                                                                                                                                                                                                                                                                                                                                                                                                                                                                                                                                                                                                                                                                                                                                                                    |                                                                                                                            |
|                                                                                                               |    | 7.4a Total (All Sectors).                                                                                                                                                                                                                                                                                                                                                                                                                                                                                                                                                                                                                                                                                                                                                                                                                                                                                                                                                                                                                                                |                                                                                                                            |
|                                                                                                               |    | 7.4b Electric Power Sector.                                                                                                                                                                                                                                                                                                                                                                                                                                                                                                                                                                                                                                                                                                                                                                                                                                                                                                                                                                                                                                              |                                                                                                                            |
| 7.5                                                                                                           |    | 7.4c Commercial and Industrial Sectors (Selected Fuels)                                                                                                                                                                                                                                                                                                                                                                                                                                                                                                                                                                                                                                                                                                                                                                                                                                                                                                                                                                                                                  | 103                                                                                                                        |
| 7.6                                                                                                           |    | Electricity End Use.                                                                                                                                                                                                                                                                                                                                                                                                                                                                                                                                                                                                                                                                                                                                                                                                                                                                                                                                                                                                                                                     |                                                                                                                            |
| 7.0                                                                                                           |    |                                                                                                                                                                                                                                                                                                                                                                                                                                                                                                                                                                                                                                                                                                                                                                                                                                                                                                                                                                                                                                                                          | 107                                                                                                                        |
| Section                                                                                                       | Q  | Nuclear Energy                                                                                                                                                                                                                                                                                                                                                                                                                                                                                                                                                                                                                                                                                                                                                                                                                                                                                                                                                                                                                                                           |                                                                                                                            |
| 8.1                                                                                                           | 0. | Nuclear Energy Overview.                                                                                                                                                                                                                                                                                                                                                                                                                                                                                                                                                                                                                                                                                                                                                                                                                                                                                                                                                                                                                                                 | 113                                                                                                                        |
| 011                                                                                                           |    |                                                                                                                                                                                                                                                                                                                                                                                                                                                                                                                                                                                                                                                                                                                                                                                                                                                                                                                                                                                                                                                                          | 110                                                                                                                        |
|                                                                                                               |    |                                                                                                                                                                                                                                                                                                                                                                                                                                                                                                                                                                                                                                                                                                                                                                                                                                                                                                                                                                                                                                                                          |                                                                                                                            |
| Section                                                                                                       | 9. | Energy Prices                                                                                                                                                                                                                                                                                                                                                                                                                                                                                                                                                                                                                                                                                                                                                                                                                                                                                                                                                                                                                                                            |                                                                                                                            |
| Section<br>9.1                                                                                                | 9. | Energy Prices Crude Oil Price Summary                                                                                                                                                                                                                                                                                                                                                                                                                                                                                                                                                                                                                                                                                                                                                                                                                                                                                                                                                                                                                                    | 117                                                                                                                        |
|                                                                                                               | 9. |                                                                                                                                                                                                                                                                                                                                                                                                                                                                                                                                                                                                                                                                                                                                                                                                                                                                                                                                                                                                                                                                          |                                                                                                                            |
| 9.1                                                                                                           | 9. | Crude Oil Price Summary<br>F.O.B. Costs of Crude Oil Imports From Selected Countries                                                                                                                                                                                                                                                                                                                                                                                                                                                                                                                                                                                                                                                                                                                                                                                                                                                                                                                                                                                     | 118<br>119                                                                                                                 |
| 9.1<br>9.2<br>9.3<br>9.4                                                                                      | 9. | Crude Oil Price Summary.<br>F.O.B. Costs of Crude Oil Imports From Selected Countries.<br>Landed Costs of Crude Oil Imports From Selected Countries.<br>Motor Gasoline Retail Prices, U.S. City Average.                                                                                                                                                                                                                                                                                                                                                                                                                                                                                                                                                                                                                                                                                                                                                                                                                                                                 | 118<br>119<br>120                                                                                                          |
| 9.1<br>9.2<br>9.3<br>9.4<br>9.5                                                                               | 9. | Crude Oil Price Summary.<br>F.O.B. Costs of Crude Oil Imports From Selected Countries.<br>Landed Costs of Crude Oil Imports From Selected Countries.<br>Motor Gasoline Retail Prices, U.S. City Average.<br>Refiner Prices of Residual Fuel Oil.                                                                                                                                                                                                                                                                                                                                                                                                                                                                                                                                                                                                                                                                                                                                                                                                                         | 118<br>119<br>120<br>121                                                                                                   |
| 9.1<br>9.2<br>9.3<br>9.4<br>9.5<br>9.6                                                                        | 9. | Crude Oil Price Summary.<br>F.O.B. Costs of Crude Oil Imports From Selected Countries.<br>Landed Costs of Crude Oil Imports From Selected Countries.<br>Motor Gasoline Retail Prices, U.S. City Average.<br>Refiner Prices of Residual Fuel Oil.<br>Refiner Prices of Petroleum Products for Resale.                                                                                                                                                                                                                                                                                                                                                                                                                                                                                                                                                                                                                                                                                                                                                                     | 118<br>119<br>120<br>121<br>122                                                                                            |
| 9.1<br>9.2<br>9.3<br>9.4<br>9.5<br>9.6<br>9.7                                                                 | 9. | Crude Oil Price Summary                                                                                                                                                                                                                                                                                                                                                                                                                                                                                                                                                                                                                                                                                                                                                                                                                                                                                                                                                                                                                                                  | 118<br>119<br>120<br>121<br>122                                                                                            |
| 9.1<br>9.2<br>9.3<br>9.4<br>9.5<br>9.6                                                                        | 9. | Crude Oil Price Summary.<br>F.O.B. Costs of Crude Oil Imports From Selected Countries.<br>Landed Costs of Crude Oil Imports From Selected Countries.<br>Motor Gasoline Retail Prices, U.S. City Average.<br>Refiner Prices of Residual Fuel Oil.<br>Refiner Prices of Petroleum Products for Resale.<br>Refiner Prices of Petroleum Products to End Users.<br>No. 2 Distillate Prices to Residences                                                                                                                                                                                                                                                                                                                                                                                                                                                                                                                                                                                                                                                                      | 118<br>119<br>120<br>121<br>122<br>123                                                                                     |
| 9.1<br>9.2<br>9.3<br>9.4<br>9.5<br>9.6<br>9.7                                                                 | 9. | Crude Oil Price Summary.<br>F.O.B. Costs of Crude Oil Imports From Selected Countries.<br>Landed Costs of Crude Oil Imports From Selected Countries.<br>Motor Gasoline Retail Prices, U.S. City Average.<br>Refiner Prices of Residual Fuel Oil.<br>Refiner Prices of Petroleum Products for Resale.<br>Refiner Prices of Petroleum Products to End Users.<br>No. 2 Distillate Prices to Residences<br>9.8a Northeastern States.                                                                                                                                                                                                                                                                                                                                                                                                                                                                                                                                                                                                                                         | 118<br>119<br>120<br>121<br>122<br>123<br>124                                                                              |
| 9.1<br>9.2<br>9.3<br>9.4<br>9.5<br>9.6<br>9.7                                                                 | 9. | Crude Oil Price Summary.<br>F.O.B. Costs of Crude Oil Imports From Selected Countries.<br>Landed Costs of Crude Oil Imports From Selected Countries.<br>Motor Gasoline Retail Prices, U.S. City Average.<br>Refiner Prices of Residual Fuel Oil.<br>Refiner Prices of Petroleum Products for Resale.<br>Refiner Prices of Petroleum Products to End Users.<br>No. 2 Distillate Prices to Residences<br>9.8a Northeastern States.<br>9.8b Selected South Atlantic and Midwestern States.                                                                                                                                                                                                                                                                                                                                                                                                                                                                                                                                                                                  | 118<br>119<br>120<br>121<br>122<br>123<br>124<br>125                                                                       |
| 9.1<br>9.2<br>9.3<br>9.4<br>9.5<br>9.6<br>9.7<br>9.8                                                          | 9. | Crude Oil Price Summary.<br>F.O.B. Costs of Crude Oil Imports From Selected Countries.<br>Landed Costs of Crude Oil Imports From Selected Countries.<br>Motor Gasoline Retail Prices, U.S. City Average.<br>Refiner Prices of Residual Fuel Oil.<br>Refiner Prices of Petroleum Products for Resale.<br>Refiner Prices of Petroleum Products to End Users.<br>No. 2 Distillate Prices to Residences<br>9.8a Northeastern States.<br>9.8b Selected South Atlantic and Midwestern States.<br>9.8c Selected Western States and U.S. Average.                                                                                                                                                                                                                                                                                                                                                                                                                                                                                                                                | 118<br>119<br>120<br>121<br>122<br>123<br>124<br>125<br>126                                                                |
| 9.1<br>9.2<br>9.3<br>9.4<br>9.5<br>9.6<br>9.7<br>9.8                                                          | 9. | Crude Oil Price Summary.<br>F.O.B. Costs of Crude Oil Imports From Selected Countries.<br>Landed Costs of Crude Oil Imports From Selected Countries.<br>Motor Gasoline Retail Prices, U.S. City Average.<br>Refiner Prices of Residual Fuel Oil.<br>Refiner Prices of Petroleum Products for Resale.<br>Refiner Prices of Petroleum Products to End Users.<br>No. 2 Distillate Prices to Residences<br>9.8a Northeastern States.<br>9.8b Selected South Atlantic and Midwestern States.<br>9.8c Selected Western States and U.S. Average.<br>Average Retail Prices of Electricity.                                                                                                                                                                                                                                                                                                                                                                                                                                                                                       | 118<br>119<br>120<br>121<br>122<br>123<br>124<br>125<br>126<br>128                                                         |
| 9.1<br>9.2<br>9.3<br>9.4<br>9.5<br>9.6<br>9.7<br>9.8<br>9.9<br>9.9                                            | 9. | Crude Oil Price Summary.<br>F.O.B. Costs of Crude Oil Imports From Selected Countries.<br>Landed Costs of Crude Oil Imports From Selected Countries.<br>Motor Gasoline Retail Prices, U.S. City Average.<br>Refiner Prices of Residual Fuel Oil.<br>Refiner Prices of Petroleum Products for Resale.<br>Refiner Prices of Petroleum Products to End Users.<br>No. 2 Distillate Prices to Residences<br>9.8a Northeastern States.<br>9.8b Selected South Atlantic and Midwestern States.<br>9.8c Selected Western States and U.S. Average.<br>Average Retail Prices of Electricity.<br>Cost of Fossil-Fuel Receipts at Electric Generating Plants.                                                                                                                                                                                                                                                                                                                                                                                                                        | 118<br>119<br>120<br>121<br>122<br>123<br>124<br>125<br>126<br>128<br>129                                                  |
| 9.1<br>9.2<br>9.3<br>9.4<br>9.5<br>9.6<br>9.7<br>9.8                                                          | 9. | Crude Oil Price Summary.<br>F.O.B. Costs of Crude Oil Imports From Selected Countries.<br>Landed Costs of Crude Oil Imports From Selected Countries.<br>Motor Gasoline Retail Prices, U.S. City Average.<br>Refiner Prices of Residual Fuel Oil.<br>Refiner Prices of Petroleum Products for Resale.<br>Refiner Prices of Petroleum Products to End Users.<br>No. 2 Distillate Prices to Residences<br>9.8a Northeastern States.<br>9.8b Selected South Atlantic and Midwestern States.<br>9.8c Selected Western States and U.S. Average.<br>Average Retail Prices of Electricity.                                                                                                                                                                                                                                                                                                                                                                                                                                                                                       | 118<br>119<br>120<br>121<br>122<br>123<br>124<br>125<br>126<br>128<br>129                                                  |
| 9.1<br>9.2<br>9.3<br>9.4<br>9.5<br>9.6<br>9.7<br>9.8<br>9.9<br>9.10<br>9.11                                   |    | Crude Oil Price Summary.<br>F.O.B. Costs of Crude Oil Imports From Selected Countries.<br>Landed Costs of Crude Oil Imports From Selected Countries.<br>Motor Gasoline Retail Prices, U.S. City Average.<br>Refiner Prices of Residual Fuel Oil.<br>Refiner Prices of Petroleum Products for Resale.<br>Refiner Prices of Petroleum Products to End Users.<br>No. 2 Distillate Prices to Residences<br>9.8a Northeastern States.<br>9.8b Selected South Atlantic and Midwestern States.<br>9.8c Selected Western States and U.S. Average.<br>Average Retail Prices of Electricity.<br>Cost of Fossil-Fuel Receipts at Electric Generating Plants.<br>Natural Gas Prices.                                                                                                                                                                                                                                                                                                                                                                                                 | 118<br>119<br>120<br>121<br>122<br>123<br>124<br>125<br>126<br>128<br>129                                                  |
| 9.1<br>9.2<br>9.3<br>9.4<br>9.5<br>9.6<br>9.7<br>9.8<br>9.9<br>9.9                                            |    | Crude Oil Price Summary.<br>F.O.B. Costs of Crude Oil Imports From Selected Countries.<br>Landed Costs of Crude Oil Imports From Selected Countries.<br>Motor Gasoline Retail Prices, U.S. City Average.<br>Refiner Prices of Residual Fuel Oil.<br>Refiner Prices of Petroleum Products for Resale.<br>Refiner Prices of Petroleum Products to End Users.<br>No. 2 Distillate Prices to Residences<br>9.8a Northeastern States.<br>9.8b Selected South Atlantic and Midwestern States.<br>9.8c Selected Western States and U.S. Average.<br>Average Retail Prices of Electricity.<br>Cost of Fossil-Fuel Receipts at Electric Generating Plants.<br>Natural Gas Prices.<br><b>Renewable Energy</b>                                                                                                                                                                                                                                                                                                                                                                      | 118<br>119<br>120<br>121<br>122<br>123<br>124<br>125<br>126<br>128<br>129<br>131                                           |
| 9.1<br>9.2<br>9.3<br>9.4<br>9.5<br>9.6<br>9.7<br>9.8<br>9.9<br>9.10<br>9.11<br><b>Section</b>                 |    | Crude Oil Price Summary.<br>F.O.B. Costs of Crude Oil Imports From Selected Countries.<br>Landed Costs of Crude Oil Imports From Selected Countries.<br>Motor Gasoline Retail Prices, U.S. City Average.<br>Refiner Prices of Residual Fuel Oil.<br>Refiner Prices of Petroleum Products for Resale.<br>Refiner Prices of Petroleum Products to End Users.<br>No. 2 Distillate Prices to Residences<br>9.8a Northeastern States.<br>9.8b Selected South Atlantic and Midwestern States.<br>9.8c Selected Western States and U.S. Average.<br>Average Retail Prices of Electricity.<br>Cost of Fossil-Fuel Receipts at Electric Generating Plants.<br>Natural Gas Prices.                                                                                                                                                                                                                                                                                                                                                                                                 | 118<br>119<br>120<br>121<br>122<br>123<br>124<br>125<br>126<br>128<br>129<br>131                                           |
| 9.1<br>9.2<br>9.3<br>9.4<br>9.5<br>9.6<br>9.7<br>9.8<br>9.9<br>9.10<br>9.11<br><b>Section</b><br>10.1         |    | Crude Oil Price Summary                                                                                                                                                                                                                                                                                                                                                                                                                                                                                                                                                                                                                                                                                                                                                                                                                                                                                                                                                                                                                                                  | 118<br>119<br>120<br>121<br>122<br>123<br>124<br>125<br>126<br>128<br>129<br>131                                           |
| 9.1<br>9.2<br>9.3<br>9.4<br>9.5<br>9.6<br>9.7<br>9.8<br>9.9<br>9.10<br>9.11<br><b>Section</b><br>10.1         |    | Crude Oil Price Summary                                                                                                                                                                                                                                                                                                                                                                                                                                                                                                                                                                                                                                                                                                                                                                                                                                                                                                                                                                                                                                                  | 118<br>119<br>120<br>121<br>122<br>123<br>124<br>125<br>126<br>128<br>129<br>131<br>137                                    |
| 9.1<br>9.2<br>9.3<br>9.4<br>9.5<br>9.6<br>9.7<br>9.8<br>9.9<br>9.10<br>9.11<br><b>Section</b><br>10.1         |    | Crude Oil Price Summary.         F.O.B. Costs of Crude Oil Imports From Selected Countries.         Landed Costs of Crude Oil Imports From Selected Countries.         Motor Gasoline Retail Prices, U.S. City Average.         Refiner Prices of Residual Fuel Oil.         Refiner Prices of Petroleum Products for Resale.         Refiner Prices of Petroleum Products to End Users.         No. 2 Distillate Prices to Residences         9.8a         9.8b         Selected South Atlantic and Midwestern States.         9.8c         Selected Western States and U.S. Average.         Average Retail Prices of Electricity.         Cost of Fossil-Fuel Receipts at Electric Generating Plants.         Natural Gas Prices.         Renewable Energy         Renewable Energy Consumption         10.2a       Residential and Commercial Sectors.         10.2b       Industrial and Transportation Sectors.         10.2c       Electric Power Sector                                                                                                          | 118<br>119<br>120<br>121<br>122<br>123<br>124<br>125<br>126<br>128<br>129<br>131<br>137<br>138<br>139<br>140               |
| 9.1<br>9.2<br>9.3<br>9.4<br>9.5<br>9.6<br>9.7<br>9.8<br>9.9<br>9.10<br>9.11<br><b>Section</b><br>10.1<br>10.2 |    | Crude Oil Price Summary.         F.O.B. Costs of Crude Oil Imports From Selected Countries.         Landed Costs of Crude Oil Imports From Selected Countries.         Motor Gasoline Retail Prices, U.S. City Average.         Refiner Prices of Residual Fuel Oil.         Refiner Prices of Petroleum Products for Resale.         Refiner Prices of Petroleum Products to End Users.         No. 2 Distillate Prices to Residences         9.8a       Northeastern States.         9.8b       Selected South Atlantic and Midwestern States.         9.8c       Selected Western States and U.S. Average.         Average Retail Prices of Electricity.       Cost of Fossil-Fuel Receipts at Electric Generating Plants.         Natural Gas Prices.       Natural Gas Prices.         Renewable Energy       Renewable Energy Consumption         10.2a       Residential and Commercial Sectors.         10.2b       Industrial and Transportation Sectors.         10.2c       Electric Power Sector         Fuel Ethanol Overview.       Fuel Ethanol Overview. | 118<br>119<br>120<br>121<br>122<br>123<br>124<br>125<br>126<br>128<br>129<br>131<br>137<br>137<br>138<br>139<br>140<br>141 |
| 9.1<br>9.2<br>9.3<br>9.4<br>9.5<br>9.6<br>9.7<br>9.8<br>9.9<br>9.10<br>9.11<br><b>Section</b><br>10.1<br>10.2 |    | Crude Oil Price Summary.         F.O.B. Costs of Crude Oil Imports From Selected Countries.         Landed Costs of Crude Oil Imports From Selected Countries.         Motor Gasoline Retail Prices, U.S. City Average.         Refiner Prices of Residual Fuel Oil.         Refiner Prices of Petroleum Products for Resale.         Refiner Prices of Petroleum Products to End Users.         No. 2 Distillate Prices to Residences         9.8a         9.8b         Selected South Atlantic and Midwestern States.         9.8c         Selected Western States and U.S. Average.         Average Retail Prices of Electricity.         Cost of Fossil-Fuel Receipts at Electric Generating Plants.         Natural Gas Prices.         Renewable Energy         Renewable Energy Consumption         10.2a       Residential and Commercial Sectors.         10.2b       Industrial and Transportation Sectors.         10.2c       Electric Power Sector                                                                                                          | 118<br>119<br>120<br>121<br>122<br>123<br>124<br>125<br>126<br>128<br>129<br>131<br>137<br>138<br>139<br>140               |