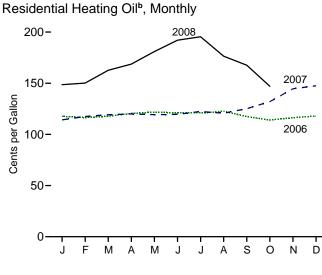

## Tables

| <b>Section</b><br>6.1<br>6.2<br>6.3                                                                           | 6. | Coal<br>Coal Overview.<br>Coal Consumption by Sector.<br>Coal Stocks by Sector.                                                                                                                                                                                                                                                                                                                                                                                                                                                                                                                                                                                                                                                                                                                                                                                                                                                                                                                                                                                          | . 82                                                                                                                       |
|---------------------------------------------------------------------------------------------------------------|----|--------------------------------------------------------------------------------------------------------------------------------------------------------------------------------------------------------------------------------------------------------------------------------------------------------------------------------------------------------------------------------------------------------------------------------------------------------------------------------------------------------------------------------------------------------------------------------------------------------------------------------------------------------------------------------------------------------------------------------------------------------------------------------------------------------------------------------------------------------------------------------------------------------------------------------------------------------------------------------------------------------------------------------------------------------------------------|----------------------------------------------------------------------------------------------------------------------------|
| Section<br>7.1                                                                                                | 7. | Electricity Electricity Overview                                                                                                                                                                                                                                                                                                                                                                                                                                                                                                                                                                                                                                                                                                                                                                                                                                                                                                                                                                                                                                         | 91                                                                                                                         |
| 7.2                                                                                                           |    | Electricity Net Generation                                                                                                                                                                                                                                                                                                                                                                                                                                                                                                                                                                                                                                                                                                                                                                                                                                                                                                                                                                                                                                               | . 71                                                                                                                       |
|                                                                                                               |    | 7.2a Total (All Sectors).                                                                                                                                                                                                                                                                                                                                                                                                                                                                                                                                                                                                                                                                                                                                                                                                                                                                                                                                                                                                                                                | . 93                                                                                                                       |
|                                                                                                               |    | 7.2b Electric Power Sector.                                                                                                                                                                                                                                                                                                                                                                                                                                                                                                                                                                                                                                                                                                                                                                                                                                                                                                                                                                                                                                              |                                                                                                                            |
|                                                                                                               |    | 7.2c Commercial and Industrial Sectors.                                                                                                                                                                                                                                                                                                                                                                                                                                                                                                                                                                                                                                                                                                                                                                                                                                                                                                                                                                                                                                  | . 95                                                                                                                       |
| 7.3                                                                                                           |    | Consumption of Combustible Fuels for Electricity Generation                                                                                                                                                                                                                                                                                                                                                                                                                                                                                                                                                                                                                                                                                                                                                                                                                                                                                                                                                                                                              |                                                                                                                            |
|                                                                                                               |    | 7.3a Total (All Sectors).                                                                                                                                                                                                                                                                                                                                                                                                                                                                                                                                                                                                                                                                                                                                                                                                                                                                                                                                                                                                                                                | . 97                                                                                                                       |
|                                                                                                               |    | 7.3b Electric Power Sector.                                                                                                                                                                                                                                                                                                                                                                                                                                                                                                                                                                                                                                                                                                                                                                                                                                                                                                                                                                                                                                              |                                                                                                                            |
|                                                                                                               |    | 7.3c Commercial and Industrial Sectors (Selected Fuels).                                                                                                                                                                                                                                                                                                                                                                                                                                                                                                                                                                                                                                                                                                                                                                                                                                                                                                                                                                                                                 | . 99                                                                                                                       |
| 7.4                                                                                                           |    | Consumption of Combustible Fuels for Electricity Generation and Useful Thermal Output                                                                                                                                                                                                                                                                                                                                                                                                                                                                                                                                                                                                                                                                                                                                                                                                                                                                                                                                                                                    |                                                                                                                            |
|                                                                                                               |    | 7.4a Total (All Sectors).                                                                                                                                                                                                                                                                                                                                                                                                                                                                                                                                                                                                                                                                                                                                                                                                                                                                                                                                                                                                                                                |                                                                                                                            |
|                                                                                                               |    | 7.4b Electric Power Sector.                                                                                                                                                                                                                                                                                                                                                                                                                                                                                                                                                                                                                                                                                                                                                                                                                                                                                                                                                                                                                                              |                                                                                                                            |
| 7.5                                                                                                           |    | 7.4c Commercial and Industrial Sectors (Selected Fuels)                                                                                                                                                                                                                                                                                                                                                                                                                                                                                                                                                                                                                                                                                                                                                                                                                                                                                                                                                                                                                  | 103                                                                                                                        |
| 7.6                                                                                                           |    | Electricity End Use.                                                                                                                                                                                                                                                                                                                                                                                                                                                                                                                                                                                                                                                                                                                                                                                                                                                                                                                                                                                                                                                     |                                                                                                                            |
| 7.0                                                                                                           |    |                                                                                                                                                                                                                                                                                                                                                                                                                                                                                                                                                                                                                                                                                                                                                                                                                                                                                                                                                                                                                                                                          | 107                                                                                                                        |
| Section                                                                                                       | Q  | Nuclear Energy                                                                                                                                                                                                                                                                                                                                                                                                                                                                                                                                                                                                                                                                                                                                                                                                                                                                                                                                                                                                                                                           |                                                                                                                            |
| 8.1                                                                                                           | 0. | Nuclear Energy Overview.                                                                                                                                                                                                                                                                                                                                                                                                                                                                                                                                                                                                                                                                                                                                                                                                                                                                                                                                                                                                                                                 | 113                                                                                                                        |
| 011                                                                                                           |    |                                                                                                                                                                                                                                                                                                                                                                                                                                                                                                                                                                                                                                                                                                                                                                                                                                                                                                                                                                                                                                                                          | 110                                                                                                                        |
|                                                                                                               |    |                                                                                                                                                                                                                                                                                                                                                                                                                                                                                                                                                                                                                                                                                                                                                                                                                                                                                                                                                                                                                                                                          |                                                                                                                            |
| Section                                                                                                       | 9. | Energy Prices                                                                                                                                                                                                                                                                                                                                                                                                                                                                                                                                                                                                                                                                                                                                                                                                                                                                                                                                                                                                                                                            |                                                                                                                            |
| Section<br>9.1                                                                                                | 9. | Energy Prices Crude Oil Price Summary                                                                                                                                                                                                                                                                                                                                                                                                                                                                                                                                                                                                                                                                                                                                                                                                                                                                                                                                                                                                                                    | 117                                                                                                                        |
|                                                                                                               | 9. |                                                                                                                                                                                                                                                                                                                                                                                                                                                                                                                                                                                                                                                                                                                                                                                                                                                                                                                                                                                                                                                                          |                                                                                                                            |
| 9.1                                                                                                           | 9. | Crude Oil Price Summary<br>F.O.B. Costs of Crude Oil Imports From Selected Countries                                                                                                                                                                                                                                                                                                                                                                                                                                                                                                                                                                                                                                                                                                                                                                                                                                                                                                                                                                                     | 118<br>119                                                                                                                 |
| 9.1<br>9.2<br>9.3<br>9.4                                                                                      | 9. | Crude Oil Price Summary.<br>F.O.B. Costs of Crude Oil Imports From Selected Countries.<br>Landed Costs of Crude Oil Imports From Selected Countries.<br>Motor Gasoline Retail Prices, U.S. City Average.                                                                                                                                                                                                                                                                                                                                                                                                                                                                                                                                                                                                                                                                                                                                                                                                                                                                 | 118<br>119<br>120                                                                                                          |
| 9.1<br>9.2<br>9.3<br>9.4<br>9.5                                                                               | 9. | Crude Oil Price Summary.<br>F.O.B. Costs of Crude Oil Imports From Selected Countries.<br>Landed Costs of Crude Oil Imports From Selected Countries.<br>Motor Gasoline Retail Prices, U.S. City Average.<br>Refiner Prices of Residual Fuel Oil.                                                                                                                                                                                                                                                                                                                                                                                                                                                                                                                                                                                                                                                                                                                                                                                                                         | 118<br>119<br>120<br>121                                                                                                   |
| 9.1<br>9.2<br>9.3<br>9.4<br>9.5<br>9.6                                                                        | 9. | Crude Oil Price Summary.<br>F.O.B. Costs of Crude Oil Imports From Selected Countries.<br>Landed Costs of Crude Oil Imports From Selected Countries.<br>Motor Gasoline Retail Prices, U.S. City Average.<br>Refiner Prices of Residual Fuel Oil.<br>Refiner Prices of Petroleum Products for Resale.                                                                                                                                                                                                                                                                                                                                                                                                                                                                                                                                                                                                                                                                                                                                                                     | 118<br>119<br>120<br>121<br>122                                                                                            |
| 9.1<br>9.2<br>9.3<br>9.4<br>9.5<br>9.6<br>9.7                                                                 | 9. | Crude Oil Price Summary                                                                                                                                                                                                                                                                                                                                                                                                                                                                                                                                                                                                                                                                                                                                                                                                                                                                                                                                                                                                                                                  | 118<br>119<br>120<br>121<br>122                                                                                            |
| 9.1<br>9.2<br>9.3<br>9.4<br>9.5<br>9.6                                                                        | 9. | Crude Oil Price Summary.<br>F.O.B. Costs of Crude Oil Imports From Selected Countries.<br>Landed Costs of Crude Oil Imports From Selected Countries.<br>Motor Gasoline Retail Prices, U.S. City Average.<br>Refiner Prices of Residual Fuel Oil.<br>Refiner Prices of Petroleum Products for Resale.<br>Refiner Prices of Petroleum Products to End Users.<br>No. 2 Distillate Prices to Residences                                                                                                                                                                                                                                                                                                                                                                                                                                                                                                                                                                                                                                                                      | 118<br>119<br>120<br>121<br>122<br>123                                                                                     |
| 9.1<br>9.2<br>9.3<br>9.4<br>9.5<br>9.6<br>9.7                                                                 | 9. | Crude Oil Price Summary.<br>F.O.B. Costs of Crude Oil Imports From Selected Countries.<br>Landed Costs of Crude Oil Imports From Selected Countries.<br>Motor Gasoline Retail Prices, U.S. City Average.<br>Refiner Prices of Residual Fuel Oil.<br>Refiner Prices of Petroleum Products for Resale.<br>Refiner Prices of Petroleum Products to End Users.<br>No. 2 Distillate Prices to Residences<br>9.8a Northeastern States.                                                                                                                                                                                                                                                                                                                                                                                                                                                                                                                                                                                                                                         | 118<br>119<br>120<br>121<br>122<br>123<br>124                                                                              |
| 9.1<br>9.2<br>9.3<br>9.4<br>9.5<br>9.6<br>9.7                                                                 | 9. | Crude Oil Price Summary.<br>F.O.B. Costs of Crude Oil Imports From Selected Countries.<br>Landed Costs of Crude Oil Imports From Selected Countries.<br>Motor Gasoline Retail Prices, U.S. City Average.<br>Refiner Prices of Residual Fuel Oil.<br>Refiner Prices of Petroleum Products for Resale.<br>Refiner Prices of Petroleum Products to End Users.<br>No. 2 Distillate Prices to Residences<br>9.8a Northeastern States.<br>9.8b Selected South Atlantic and Midwestern States.                                                                                                                                                                                                                                                                                                                                                                                                                                                                                                                                                                                  | 118<br>119<br>120<br>121<br>122<br>123<br>124<br>125                                                                       |
| 9.1<br>9.2<br>9.3<br>9.4<br>9.5<br>9.6<br>9.7<br>9.8                                                          | 9. | Crude Oil Price Summary.<br>F.O.B. Costs of Crude Oil Imports From Selected Countries.<br>Landed Costs of Crude Oil Imports From Selected Countries.<br>Motor Gasoline Retail Prices, U.S. City Average.<br>Refiner Prices of Residual Fuel Oil.<br>Refiner Prices of Petroleum Products for Resale.<br>Refiner Prices of Petroleum Products to End Users.<br>No. 2 Distillate Prices to Residences<br>9.8a Northeastern States.<br>9.8b Selected South Atlantic and Midwestern States.<br>9.8c Selected Western States and U.S. Average.                                                                                                                                                                                                                                                                                                                                                                                                                                                                                                                                | 118<br>119<br>120<br>121<br>122<br>123<br>124<br>125<br>126                                                                |
| 9.1<br>9.2<br>9.3<br>9.4<br>9.5<br>9.6<br>9.7<br>9.8                                                          | 9. | Crude Oil Price Summary.<br>F.O.B. Costs of Crude Oil Imports From Selected Countries.<br>Landed Costs of Crude Oil Imports From Selected Countries.<br>Motor Gasoline Retail Prices, U.S. City Average.<br>Refiner Prices of Residual Fuel Oil.<br>Refiner Prices of Petroleum Products for Resale.<br>Refiner Prices of Petroleum Products to End Users.<br>No. 2 Distillate Prices to Residences<br>9.8a Northeastern States.<br>9.8b Selected South Atlantic and Midwestern States.<br>9.8c Selected Western States and U.S. Average.<br>Average Retail Prices of Electricity.                                                                                                                                                                                                                                                                                                                                                                                                                                                                                       | 118<br>119<br>120<br>121<br>122<br>123<br>124<br>125<br>126<br>128                                                         |
| 9.1<br>9.2<br>9.3<br>9.4<br>9.5<br>9.6<br>9.7<br>9.8<br>9.9<br>9.9                                            | 9. | Crude Oil Price Summary.<br>F.O.B. Costs of Crude Oil Imports From Selected Countries.<br>Landed Costs of Crude Oil Imports From Selected Countries.<br>Motor Gasoline Retail Prices, U.S. City Average.<br>Refiner Prices of Residual Fuel Oil.<br>Refiner Prices of Petroleum Products for Resale.<br>Refiner Prices of Petroleum Products to End Users.<br>No. 2 Distillate Prices to Residences<br>9.8a Northeastern States.<br>9.8b Selected South Atlantic and Midwestern States.<br>9.8c Selected Western States and U.S. Average.<br>Average Retail Prices of Electricity.<br>Cost of Fossil-Fuel Receipts at Electric Generating Plants.                                                                                                                                                                                                                                                                                                                                                                                                                        | 118<br>119<br>120<br>121<br>122<br>123<br>124<br>125<br>126<br>128<br>129                                                  |
| 9.1<br>9.2<br>9.3<br>9.4<br>9.5<br>9.6<br>9.7<br>9.8                                                          | 9. | Crude Oil Price Summary.<br>F.O.B. Costs of Crude Oil Imports From Selected Countries.<br>Landed Costs of Crude Oil Imports From Selected Countries.<br>Motor Gasoline Retail Prices, U.S. City Average.<br>Refiner Prices of Residual Fuel Oil.<br>Refiner Prices of Petroleum Products for Resale.<br>Refiner Prices of Petroleum Products to End Users.<br>No. 2 Distillate Prices to Residences<br>9.8a Northeastern States.<br>9.8b Selected South Atlantic and Midwestern States.<br>9.8c Selected Western States and U.S. Average.<br>Average Retail Prices of Electricity.                                                                                                                                                                                                                                                                                                                                                                                                                                                                                       | 118<br>119<br>120<br>121<br>122<br>123<br>124<br>125<br>126<br>128<br>129                                                  |
| 9.1<br>9.2<br>9.3<br>9.4<br>9.5<br>9.6<br>9.7<br>9.8<br>9.9<br>9.10<br>9.11                                   |    | Crude Oil Price Summary.<br>F.O.B. Costs of Crude Oil Imports From Selected Countries.<br>Landed Costs of Crude Oil Imports From Selected Countries.<br>Motor Gasoline Retail Prices, U.S. City Average.<br>Refiner Prices of Residual Fuel Oil.<br>Refiner Prices of Petroleum Products for Resale.<br>Refiner Prices of Petroleum Products to End Users.<br>No. 2 Distillate Prices to Residences<br>9.8a Northeastern States.<br>9.8b Selected South Atlantic and Midwestern States.<br>9.8c Selected Western States and U.S. Average.<br>Average Retail Prices of Electricity.<br>Cost of Fossil-Fuel Receipts at Electric Generating Plants.<br>Natural Gas Prices.                                                                                                                                                                                                                                                                                                                                                                                                 | 118<br>119<br>120<br>121<br>122<br>123<br>124<br>125<br>126<br>128<br>129                                                  |
| 9.1<br>9.2<br>9.3<br>9.4<br>9.5<br>9.6<br>9.7<br>9.8<br>9.9<br>9.9                                            |    | Crude Oil Price Summary.<br>F.O.B. Costs of Crude Oil Imports From Selected Countries.<br>Landed Costs of Crude Oil Imports From Selected Countries.<br>Motor Gasoline Retail Prices, U.S. City Average.<br>Refiner Prices of Residual Fuel Oil.<br>Refiner Prices of Petroleum Products for Resale.<br>Refiner Prices of Petroleum Products to End Users.<br>No. 2 Distillate Prices to Residences<br>9.8a Northeastern States.<br>9.8b Selected South Atlantic and Midwestern States.<br>9.8c Selected Western States and U.S. Average.<br>Average Retail Prices of Electricity.<br>Cost of Fossil-Fuel Receipts at Electric Generating Plants.<br>Natural Gas Prices.<br><b>Renewable Energy</b>                                                                                                                                                                                                                                                                                                                                                                      | 118<br>119<br>120<br>121<br>122<br>123<br>124<br>125<br>126<br>128<br>129<br>131                                           |
| 9.1<br>9.2<br>9.3<br>9.4<br>9.5<br>9.6<br>9.7<br>9.8<br>9.9<br>9.10<br>9.11<br><b>Section</b>                 |    | Crude Oil Price Summary.<br>F.O.B. Costs of Crude Oil Imports From Selected Countries.<br>Landed Costs of Crude Oil Imports From Selected Countries.<br>Motor Gasoline Retail Prices, U.S. City Average.<br>Refiner Prices of Residual Fuel Oil.<br>Refiner Prices of Petroleum Products for Resale.<br>Refiner Prices of Petroleum Products to End Users.<br>No. 2 Distillate Prices to Residences<br>9.8a Northeastern States.<br>9.8b Selected South Atlantic and Midwestern States.<br>9.8c Selected Western States and U.S. Average.<br>Average Retail Prices of Electricity.<br>Cost of Fossil-Fuel Receipts at Electric Generating Plants.<br>Natural Gas Prices.                                                                                                                                                                                                                                                                                                                                                                                                 | 118<br>119<br>120<br>121<br>122<br>123<br>124<br>125<br>126<br>128<br>129<br>131                                           |
| 9.1<br>9.2<br>9.3<br>9.4<br>9.5<br>9.6<br>9.7<br>9.8<br>9.9<br>9.10<br>9.11<br><b>Section</b><br>10.1         |    | Crude Oil Price Summary                                                                                                                                                                                                                                                                                                                                                                                                                                                                                                                                                                                                                                                                                                                                                                                                                                                                                                                                                                                                                                                  | 118<br>119<br>120<br>121<br>122<br>123<br>124<br>125<br>126<br>128<br>129<br>131                                           |
| 9.1<br>9.2<br>9.3<br>9.4<br>9.5<br>9.6<br>9.7<br>9.8<br>9.9<br>9.10<br>9.11<br><b>Section</b><br>10.1         |    | Crude Oil Price Summary                                                                                                                                                                                                                                                                                                                                                                                                                                                                                                                                                                                                                                                                                                                                                                                                                                                                                                                                                                                                                                                  | 118<br>119<br>120<br>121<br>122<br>123<br>124<br>125<br>126<br>128<br>129<br>131<br>137                                    |
| 9.1<br>9.2<br>9.3<br>9.4<br>9.5<br>9.6<br>9.7<br>9.8<br>9.9<br>9.10<br>9.11<br><b>Section</b><br>10.1         |    | Crude Oil Price Summary.         F.O.B. Costs of Crude Oil Imports From Selected Countries.         Landed Costs of Crude Oil Imports From Selected Countries.         Motor Gasoline Retail Prices, U.S. City Average.         Refiner Prices of Residual Fuel Oil.         Refiner Prices of Petroleum Products for Resale.         Refiner Prices of Petroleum Products to End Users.         No. 2 Distillate Prices to Residences         9.8a         9.8b         Selected South Atlantic and Midwestern States.         9.8c         Selected Western States and U.S. Average.         Average Retail Prices of Electricity.         Cost of Fossil-Fuel Receipts at Electric Generating Plants.         Natural Gas Prices.         Renewable Energy         Renewable Energy Consumption         10.2a       Residential and Commercial Sectors.         10.2b       Industrial and Transportation Sectors.         10.2c       Electric Power Sector                                                                                                          | 118<br>119<br>120<br>121<br>122<br>123<br>124<br>125<br>126<br>128<br>129<br>131<br>137<br>138<br>139<br>140               |
| 9.1<br>9.2<br>9.3<br>9.4<br>9.5<br>9.6<br>9.7<br>9.8<br>9.9<br>9.10<br>9.11<br><b>Section</b><br>10.1<br>10.2 |    | Crude Oil Price Summary.         F.O.B. Costs of Crude Oil Imports From Selected Countries.         Landed Costs of Crude Oil Imports From Selected Countries.         Motor Gasoline Retail Prices, U.S. City Average.         Refiner Prices of Residual Fuel Oil.         Refiner Prices of Petroleum Products for Resale.         Refiner Prices of Petroleum Products to End Users.         No. 2 Distillate Prices to Residences         9.8a       Northeastern States.         9.8b       Selected South Atlantic and Midwestern States.         9.8c       Selected Western States and U.S. Average.         Average Retail Prices of Electricity.       Cost of Fossil-Fuel Receipts at Electric Generating Plants.         Natural Gas Prices.       Natural Gas Prices.         Renewable Energy       Renewable Energy Consumption         10.2a       Residential and Commercial Sectors.         10.2b       Industrial and Transportation Sectors.         10.2c       Electric Power Sector         Fuel Ethanol Overview.       Fuel Ethanol Overview. | 118<br>119<br>120<br>121<br>122<br>123<br>124<br>125<br>126<br>128<br>129<br>131<br>137<br>137<br>138<br>139<br>140<br>141 |
| 9.1<br>9.2<br>9.3<br>9.4<br>9.5<br>9.6<br>9.7<br>9.8<br>9.9<br>9.10<br>9.11<br><b>Section</b><br>10.1<br>10.2 |    | Crude Oil Price Summary.         F.O.B. Costs of Crude Oil Imports From Selected Countries.         Landed Costs of Crude Oil Imports From Selected Countries.         Motor Gasoline Retail Prices, U.S. City Average.         Refiner Prices of Residual Fuel Oil.         Refiner Prices of Petroleum Products for Resale.         Refiner Prices of Petroleum Products to End Users.         No. 2 Distillate Prices to Residences         9.8a         9.8b         Selected South Atlantic and Midwestern States.         9.8c         Selected Western States and U.S. Average.         Average Retail Prices of Electricity.         Cost of Fossil-Fuel Receipts at Electric Generating Plants.         Natural Gas Prices.         Renewable Energy         Renewable Energy Consumption         10.2a       Residential and Commercial Sectors.         10.2b       Industrial and Transportation Sectors.         10.2c       Electric Power Sector                                                                                                          | 118<br>119<br>120<br>121<br>122<br>123<br>124<br>125<br>126<br>128<br>129<br>131<br>137<br>138<br>139<br>140               |