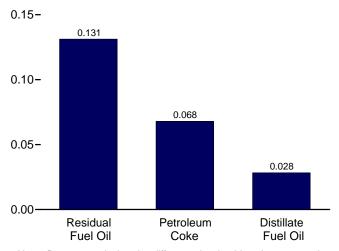

a.

Web Pages: • For all available data beginning in 1973, see http://www.eia.doe.gov/emeu/mer/petro.html. • For related information, see http://www.eia.doe.gov/oil\_gas/petroleum/info\_glance/petroleum.html.

Sources: Tables 3.5, A1, and A3.



Figure 3.7

Residential and Commercial Sectors<sup>a</sup>, Selected Products, September 2008 0.6-



Transportation Sector, Selected Products, September 2008



<sup>a</sup> Includes combined-heat-and-power plants and a small number of electricity-only plants.

<sup>b</sup> Liquefied petroleum gases.

° Includes ethanol blended into motor gasoline.

## (Million Barrels per Day)

Petroleum Consumption by Sector

By Sector, September 2008



Industrial Sector<sup>a</sup>, Selected Products, September 2008





Electric Power Sector, September 2008



Note: Because vertical scales differ, graphs should not be compared. Web Page: http://www.eia.doe.gov/emeu/mer/petro.html. Sources: Tables 3.7a–3.7c.

#### Energy Information Administration/Monthly Energy Review December 2008

#### Table 3.7a Petroleum Consumption: Residential and Commercial Sectors

(Thousand Barrels per Day)

|                              |                        | Resident        | ial Sector                           |                                      | Commercial Sector <sup>a</sup> |               |                                    |                                    |                        |                      |                                      |  |
|------------------------------|------------------------|-----------------|--------------------------