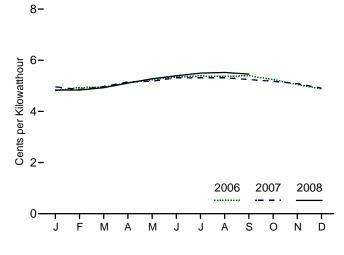

## Tables

| <b>Section</b><br>6.1<br>6.2<br>6.3                                                                           | 6. | Coal<br>Coal Overview.<br>Coal Consumption by Sector.<br>Coal Stocks by Sector.                                                                                                                                                                                                                                                                                                                                                                                                                                                                                                                                                                                                                                                                                                                                                                                                                                                                                                                                                                                          | . 82                                                                                                                       |
|---------------------------------------------------------------------------------------------------------------|----|--------------------------------------------------------------------------------------------------------------------------------------------------------------------------------------------------------------------------------------------------------------------------------------------------------------------------------------------------------------------------------------------------------------------------------------------------------------------------------------------------------------------------------------------------------------------------------------------------------------------------------------------------------------------------------------------------------------------------------------------------------------------------------------------------------------------------------------------------------------------------------------------------------------------------------------------------------------------------------------------------------------------------------------------------------------------------|----------------------------------------------------------------------------------------------------------------------------|
| Section<br>7.1                                                                                                | 7. | Electricity Electricity Overview                                                                                                                                                                                                                                                                                                                                                                                                                                                                                                                                                                                                                                                                                                                                                                                                                                                                                                                                                                                                                                         | 91                                                                                                                         |
| 7.2                                                                                                           |    | Electricity Net Generation                                                                                                                                                                                                                                                                                                                                                                                                                                                                                                                                                                                                                                                                                                                                                                                                                                                                                                                                                                                                                                               | . 71                                                                                                                       |
|                                                                                                               |    | 7.2a Total (All Sectors).                                                                                                                                                                                                                                                                                                                                                                                                                                                                                                                                                                                                                                                                                                                                                                                                                                                                                                                                                                                                                                                | . 93                                                                                                                       |
|                                                                                                               |    | 7.2b Electric Power Sector.                                                                                                                                                                                                                                                                                                                                                                                                                                                                                                                                                                                                                                                                                                                                                                                                                                                                                                                                                                                                                                              |                                                                                                                            |
|                                                                                                               |    | 7.2c Commercial and Industrial Sectors.                                                                                                                                                                                                                                                                                                                                                                                                                                                                                                                                                                                                                                                                                                                                                                                                                                                                                                                                                                                                                                  | . 95                                                                                                                       |
| 7.3                                                                                                           |    | Consumption of Combustible Fuels for Electricity Generation                                                                                                                                                                                                                                                                                                                                                                                                                                                                                                                                                                                                                                                                                                                                                                                                                                                                                                                                                                                                              |                                                                                                                            |
|                                                                                                               |    | 7.3a Total (All Sectors).                                                                                                                                                                                                                                                                                                                                                                                                                                                                                                                                                                                                                                                                                                                                                                                                                                                                                                                                                                                                                                                | . 97                                                                                                                       |
|                                                                                                               |    | 7.3b Electric Power Sector.                                                                                                                                                                                                                                                                                                                                                                                                                                                                                                                                                                                                                                                                                                                                                                                                                                                                                                                                                                                                                                              |                                                                                                                            |
|                                                                                                               |    | 7.3c Commercial and Industrial Sectors (Selected Fuels).                                                                                                                                                                                                                                                                                                                                                                                                                                                                                                                                                                                                                                                                                                                                                                                                                                                                                                                                                                                                                 | . 99                                                                                                                       |
| 7.4                                                                                                           |    | Consumption of Combustible Fuels for Electricity Generation and Useful Thermal Output                                                                                                                                                                                                                                                                                                                                                                                                                                                                                                                                                                                                                                                                                                                                                                                                                                                                                                                                                                                    |                                                                                                                            |
|                                                                                                               |    | 7.4a Total (All Sectors).                                                                                                                                                                                                                                                                                                                                                                                                                                                                                                                                                                                                                                                                                                                                                                                                                                                                                                                                                                                                                                                |                                                                                                                            |
|                                                                                                               |    | 7.4b Electric Power Sector.                                                                                                                                                                                                                                                                                                                                                                                                                                                                                                                                                                                                                                                                                                                                                                                                                                                                                                                                                                                                                                              |                                                                                                                            |
| 7.5                                                                                                           |    | 7.4c Commercial and Industrial Sectors (Selected Fuels)                                                                                                                                                                                                                                                                                                                                                                                                                                                                                                                                                                                                                                                                                                                                                                                                                                                                                                                                                                                                                  | 103                                                                                                                        |
| 7.6                                                                                                           |    | Electricity End Use.                                                                                                                                                                                                                                                                                                                                                                                                                                                                                                                                                                                                                                                                                                                                                                                                                                                                                                                                                                                                                                                     |                                                                                                                            |
| 7.0                                                                                                           |    |                                                                                                                                                                                                                                                                                                                                                                                                                                                                                                                                                                                                                                                                                                                                                                                                                                                                                                                                                                                                                                                                          | 107                                                                                                                        |
| Section                                                                                                       | Q  | Nuclear Energy                                                                                                                                                                                                                                                                                                                                                                                                                                                                                                                                                                                                                                                                                                                                                                                                                                                                                                                                                                                                                                                           |                                                                                                                            |
| 8.1                                                                                                           | 0. | Nuclear Energy Overview.                                                                                                                                                                                                                                                                                                                                                                                                                                                                                                                                                                                                                                                                                                                                                                                                                                                                                                                                                                                                                                                 | 113                                                                                                                        |
| 011                                                                                                           |    |                                                                                                                                                                                                                                                                                                                                                                                                                                                                                                                                                                                                                                                                                                                                                                                                                                                                                                                                                                                                                                                                          | 110                                                                                                                        |
|                                                                                                               |    |                                                                                                                                                                                                                                                                                                                                                                                                                                                                                                                                                                                                                                                                                                                                                                                                                                                                                                                                                                                                                                                                          |                                                                                                                            |
| Section                                                                                                       | 9. | Energy Prices                                                                                                                                                                                                                                                                                                                                                                                                                                                                                                                                                                                                                                                                                                                                                                                                                                                                                                                                                                                                                                                            |                                                                                                                            |
| Section<br>9.1                                                                                                | 9. | Energy Prices Crude Oil Price Summary                                                                                                                                                                                                                                                                                                                                                                                                                                                                                                                                                                                                                                                                                                                                                                                                                                                                                                                                                                                                                                    | 117                                                                                                                        |
|                                                                                                               | 9. |                                                                                                                                                                                                                                                                                                                                                                                                                                                                                                                                                                                                                                                                                                                                                                                                                                                                                                                                                                                                                                                                          |                                                                                                                            |
| 9.1                                                                                                           | 9. | Crude Oil Price Summary<br>F.O.B. Costs of Crude Oil Imports From Selected Countries                                                                                                                                                                                                                                                                                                                                                                                                                                                                                                                                                                                                                                                                                                                                                                                                                                                                                                                                                                                     | 118<br>119                                                                                                                 |
| 9.1<br>9.2<br>9.3<br>9.4                                                                                      | 9. | Crude Oil Price Summary.<br>F.O.B. Costs of Crude Oil Imports From Selected Countries.<br>Landed Costs of Crude Oil Imports From Selected Countries.<br>Motor Gasoline Retail Prices, U.S. City Average.                                                                                                                                                                                                                                                                                                                                                                                                                                                                                                                                                                                                                                                                                                                                                                                                                                                                 | 118<br>119<br>120                                                                                                          |
| 9.1<br>9.2<br>9.3<br>9.4<br>9.5                                                                               | 9. | Crude Oil Price Summary.<br>F.O.B. Costs of Crude Oil Imports From Selected Countries.<br>Landed Costs of Crude Oil Imports From Selected Countries.<br>Motor Gasoline Retail Prices, U.S. City Average.<br>Refiner Prices of Residual Fuel Oil.                                                                                                                                                                                                                                                                                                                                                                                                                                                                                                                                                                                                                                                                                                                                                                                                                         | 118<br>119<br>120<br>121                                                                                                   |
| 9.1<br>9.2<br>9.3<br>9.4<br>9.5<br>9.6                                                                        | 9. | Crude Oil Price Summary.<br>F.O.B. Costs of Crude Oil Imports From Selected Countries.<br>Landed Costs of Crude Oil Imports From Selected Countries.<br>Motor Gasoline Retail Prices, U.S. City Average.<br>Refiner Prices of Residual Fuel Oil.<br>Refiner Prices of Petroleum Products for Resale.                                                                                                                                                                                                                                                                                                                                                                                                                                                                                                                                                                                                                                                                                                                                                                     | 118<br>119<br>120<br>121<br>122                                                                                            |
| 9.1<br>9.2<br>9.3<br>9.4<br>9.5<br>9.6<br>9.7                                                                 | 9. | Crude Oil Price Summary                                                                                                                                                                                                                                                                                                                                                                                                                                                                                                                                                                                                                                                                                                                                                                                                                                                                                                                                                                                                                                                  | 118<br>119<br>120<br>121<br>122                                                                                            |
| 9.1<br>9.2<br>9.3<br>9.4<br>9.5<br>9.6                                                                        | 9. | Crude Oil Price Summary.<br>F.O.B. Costs of Crude Oil Imports From Selected Countries.<br>Landed Costs of Crude Oil Imports From Selected Countries.<br>Motor Gasoline Retail Prices, U.S. City Average.<br>Refiner Prices of Residual Fuel Oil.<br>Refiner Prices of Petroleum Products for Resale.<br>Refiner Prices of Petroleum Products to End Users.<br>No. 2 Distillate Prices to Residences                                                                                                                                                                                                                                                                                                                                                                                                                                                                                                                                                                                                                                                                      | 118<br>119<br>120<br>121<br>122<br>123                                                                                     |
| 9.1<br>9.2<br>9.3<br>9.4<br>9.5<br>9.6<br>9.7                                                                 | 9. | Crude Oil Price Summary.<br>F.O.B. Costs of Crude Oil Imports From Selected Countries.<br>Landed Costs of Crude Oil Imports From Selected Countries.<br>Motor Gasoline Retail Prices, U.S. City Average.<br>Refiner Prices of Residual Fuel Oil.<br>Refiner Prices of Petroleum Products for Resale.<br>Refiner Prices of Petroleum Products to End Users.<br>No. 2 Distillate Prices to Residences<br>9.8a Northeastern States.                                                                                                                                                                                                                                                                                                                                                                                                                                                                                                                                                                                                                                         | 118<br>119<br>120<br>121<br>122<br>123<br>124                                                                              |
| 9.1<br>9.2<br>9.3<br>9.4<br>9.5<br>9.6<br>9.7                                                                 | 9. | Crude Oil Price Summary.<br>F.O.B. Costs of Crude Oil Imports From Selected Countries.<br>Landed Costs of Crude Oil Imports From Selected Countries.<br>Motor Gasoline Retail Prices, U.S. City Average.<br>Refiner Prices of Residual Fuel Oil.<br>Refiner Prices of Petroleum Products for Resale.<br>Refiner Prices of Petroleum Products to End Users.<br>No. 2 Distillate Prices to Residences<br>9.8a Northeastern States.<br>9.8b Selected South Atlantic and Midwestern States.                                                                                                                                                                                                                                                                                                                                                                                                                                                                                                                                                                                  | 118<br>119<br>120<br>121<br>122<br>123<br>124<br>125                                                                       |
| 9.1<br>9.2<br>9.3<br>9.4<br>9.5<br>9.6<br>9.7<br>9.8                                                          | 9. | Crude Oil Price Summary.<br>F.O.B. Costs of Crude Oil Imports From Selected Countries.<br>Landed Costs of Crude Oil Imports From Selected Countries.<br>Motor Gasoline Retail Prices, U.S. City Average.<br>Refiner Prices of Residual Fuel Oil.<br>Refiner Prices of Petroleum Products for Resale.<br>Refiner Prices of Petroleum Products to End Users.<br>No. 2 Distillate Prices to Residences<br>9.8a Northeastern States.<br>9.8b Selected South Atlantic and Midwestern States.<br>9.8c Selected Western States and U.S. Average.                                                                                                                                                                                                                                                                                                                                                                                                                                                                                                                                | 118<br>119<br>120<br>121<br>122<br>123<br>124<br>125<br>126                                                                |
| 9.1<br>9.2<br>9.3<br>9.4<br>9.5<br>9.6<br>9.7<br>9.8                                                          | 9. | Crude Oil Price Summary.<br>F.O.B. Costs of Crude Oil Imports From Selected Countries.<br>Landed Costs of Crude Oil Imports From Selected Countries.<br>Motor Gasoline Retail Prices, U.S. City Average.<br>Refiner Prices of Residual Fuel Oil.<br>Refiner Prices of Petroleum Products for Resale.<br>Refiner Prices of Petroleum Products to End Users.<br>No. 2 Distillate Prices to Residences<br>9.8a Northeastern States.<br>9.8b Selected South Atlantic and Midwestern States.<br>9.8c Selected Western States and U.S. Average.<br>Average Retail Prices of Electricity.                                                                                                                                                                                                                                                                                                                                                                                                                                                                                       | 118<br>119<br>120<br>121<br>122<br>123<br>124<br>125<br>126<br>128                                                         |
| 9.1<br>9.2<br>9.3<br>9.4<br>9.5<br>9.6<br>9.7<br>9.8<br>9.9<br>9.9                                            | 9. | Crude Oil Price Summary.<br>F.O.B. Costs of Crude Oil Imports From Selected Countries.<br>Landed Costs of Crude Oil Imports From Selected Countries.<br>Motor Gasoline Retail Prices, U.S. City Average.<br>Refiner Prices of Residual Fuel Oil.<br>Refiner Prices of Petroleum Products for Resale.<br>Refiner Prices of Petroleum Products to End Users.<br>No. 2 Distillate Prices to Residences<br>9.8a Northeastern States.<br>9.8b Selected South Atlantic and Midwestern States.<br>9.8c Selected Western States and U.S. Average.<br>Average Retail Prices of Electricity.<br>Cost of Fossil-Fuel Receipts at Electric Generating Plants.                                                                                                                                                                                                                                                                                                                                                                                                                        | 118<br>119<br>120<br>121<br>122<br>123<br>124<br>125<br>126<br>128<br>129                                                  |
| 9.1<br>9.2<br>9.3<br>9.4<br>9.5<br>9.6<br>9.7<br>9.8                                                          | 9. | Crude Oil Price Summary.<br>F.O.B. Costs of Crude Oil Imports From Selected Countries.<br>Landed Costs of Crude Oil Imports From Selected Countries.<br>Motor Gasoline Retail Prices, U.S. City Average.<br>Refiner Prices of Residual Fuel Oil.<br>Refiner Prices of Petroleum Products for Resale.<br>Refiner Prices of Petroleum Products to End Users.<br>No. 2 Distillate Prices to Residences<br>9.8a Northeastern States.<br>9.8b Selected South Atlantic and Midwestern States.<br>9.8c Selected Western States and U.S. Average.<br>Average Retail Prices of Electricity.                                                                                                                                                                                                                                                                                                                                                                                                                                                                                       | 118<br>119<br>120<br>121<br>122<br>123<br>124<br>125<br>126<br>128<br>129                                                  |
| 9.1<br>9.2<br>9.3<br>9.4<br>9.5<br>9.6<br>9.7<br>9.8<br>9.9<br>9.10<br>9.11                                   |    | Crude Oil Price Summary.<br>F.O.B. Costs of Crude Oil Imports From Selected Countries.<br>Landed Costs of Crude Oil Imports From Selected Countries.<br>Motor Gasoline Retail Prices, U.S. City Average.<br>Refiner Prices of Residual Fuel Oil.<br>Refiner Prices of Petroleum Products for Resale.<br>Refiner Prices of Petroleum Products to End Users.<br>No. 2 Distillate Prices to Residences<br>9.8a Northeastern States.<br>9.8b Selected South Atlantic and Midwestern States.<br>9.8c Selected Western States and U.S. Average.<br>Average Retail Prices of Electricity.<br>Cost of Fossil-Fuel Receipts at Electric Generating Plants.<br>Natural Gas Prices.                                                                                                                                                                                                                                                                                                                                                                                                 | 118<br>119<br>120<br>121<br>122<br>123<br>124<br>125<br>126<br>128<br>129                                                  |
| 9.1<br>9.2<br>9.3<br>9.4<br>9.5<br>9.6<br>9.7<br>9.8<br>9.9<br>9.9                                            |    | Crude Oil Price Summary.<br>F.O.B. Costs of Crude Oil Imports From Selected Countries.<br>Landed Costs of Crude Oil Imports From Selected Countries.<br>Motor Gasoline Retail Prices, U.S. City Average.<br>Refiner Prices of Residual Fuel Oil.<br>Refiner Prices of Petroleum Products for Resale.<br>Refiner Prices of Petroleum Products to End Users.<br>No. 2 Distillate Prices to Residences<br>9.8a Northeastern States.<br>9.8b Selected South Atlantic and Midwestern States.<br>9.8c Selected Western States and U.S. Average.<br>Average Retail Prices of Electricity.<br>Cost of Fossil-Fuel Receipts at Electric Generating Plants.<br>Natural Gas Prices.<br><b>Renewable Energy</b>                                                                                                                                                                                                                                                                                                                                                                      | 118<br>119<br>120<br>121<br>122<br>123<br>124<br>125<br>126<br>128<br>129<br>131                                           |
| 9.1<br>9.2<br>9.3<br>9.4<br>9.5<br>9.6<br>9.7<br>9.8<br>9.9<br>9.10<br>9.11<br><b>Section</b>                 |    | Crude Oil Price Summary.<br>F.O.B. Costs of Crude Oil Imports From Selected Countries.<br>Landed Costs of Crude Oil Imports From Selected Countries.<br>Motor Gasoline Retail Prices, U.S. City Average.<br>Refiner Prices of Residual Fuel Oil.<br>Refiner Prices of Petroleum Products for Resale.<br>Refiner Prices of Petroleum Products to End Users.<br>No. 2 Distillate Prices to Residences<br>9.8a Northeastern States.<br>9.8b Selected South Atlantic and Midwestern States.<br>9.8c Selected Western States and U.S. Average.<br>Average Retail Prices of Electricity.<br>Cost of Fossil-Fuel Receipts at Electric Generating Plants.<br>Natural Gas Prices.                                                                                                                                                                                                                                                                                                                                                                                                 | 118<br>119<br>120<br>121<br>122<br>123<br>124<br>125<br>126<br>128<br>129<br>131                                           |
| 9.1<br>9.2<br>9.3<br>9.4<br>9.5<br>9.6<br>9.7<br>9.8<br>9.9<br>9.10<br>9.11<br><b>Section</b><br>10.1         |    | Crude Oil Price Summary                                                                                                                                                                                                                                                                                                                                                                                                                                                                                                                                                                                                                                                                                                                                                                                                                                                                                                                                                                                                                                                  | 118<br>119<br>120<br>121<br>122<br>123<br>124<br>125<br>126<br>128<br>129<br>131                                           |
| 9.1<br>9.2<br>9.3<br>9.4<br>9.5<br>9.6<br>9.7<br>9.8<br>9.9<br>9.10<br>9.11<br><b>Section</b><br>10.1         |    | Crude Oil Price Summary                                                                                                                                                                                                                                                                                                                                                                                                                                                                                                                                                                                                                                                                                                                                                                                                                                                                                                                                                                                                                                                  | 118<br>119<br>120<br>121<br>122<br>123<br>124<br>125<br>126<br>128<br>129<br>131<br>137                                    |
| 9.1<br>9.2<br>9.3<br>9.4<br>9.5<br>9.6<br>9.7<br>9.8<br>9.9<br>9.10<br>9.11<br><b>Section</b><br>10.1         |    | Crude Oil Price Summary.         F.O.B. Costs of Crude Oil Imports From Selected Countries.         Landed Costs of Crude Oil Imports From Selected Countries.         Motor Gasoline Retail Prices, U.S. City Average.         Refiner Prices of Residual Fuel Oil.         Refiner Prices of Petroleum Products for Resale.         Refiner Prices of Petroleum Products to End Users.         No. 2 Distillate Prices to Residences         9.8a         9.8b         Selected South Atlantic and Midwestern States.         9.8c         Selected Western States and U.S. Average.         Average Retail Prices of Electricity.         Cost of Fossil-Fuel Receipts at Electric Generating Plants.         Natural Gas Prices.         Renewable Energy         Renewable Energy Consumption         10.2a       Residential and Commercial Sectors.         10.2b       Industrial and Transportation Sectors.         10.2c       Electric Power Sector                                                                                                          | 118<br>119<br>120<br>121<br>122<br>123<br>124<br>125<br>126<br>128<br>129<br>131<br>137<br>138<br>139<br>140               |
| 9.1<br>9.2<br>9.3<br>9.4<br>9.5<br>9.6<br>9.7<br>9.8<br>9.9<br>9.10<br>9.11<br><b>Section</b><br>10.1<br>10.2 |    | Crude Oil Price Summary.         F.O.B. Costs of Crude Oil Imports From Selected Countries.         Landed Costs of Crude Oil Imports From Selected Countries.         Motor Gasoline Retail Prices, U.S. City Average.         Refiner Prices of Residual Fuel Oil.         Refiner Prices of Petroleum Products for Resale.         Refiner Prices of Petroleum Products to End Users.         No. 2 Distillate Prices to Residences         9.8a       Northeastern States.         9.8b       Selected South Atlantic and Midwestern States.         9.8c       Selected Western States and U.S. Average.         Average Retail Prices of Electricity.       Cost of Fossil-Fuel Receipts at Electric Generating Plants.         Natural Gas Prices.       Natural Gas Prices.         Renewable Energy       Renewable Energy Consumption         10.2a       Residential and Commercial Sectors.         10.2b       Industrial and Transportation Sectors.         10.2c       Electric Power Sector         Fuel Ethanol Overview.       Fuel Ethanol Overview. | 118<br>119<br>120<br>121<br>122<br>123<br>124<br>125<br>126<br>128<br>129<br>131<br>137<br>137<br>138<br>139<br>140<br>141 |
| 9.1<br>9.2<br>9.3<br>9.4<br>9.5<br>9.6<br>9.7<br>9.8<br>9.9<br>9.10<br>9.11<br><b>Section</b><br>10.1<br>10.2 |    | Crude Oil Price Summary.         F.O.B. Costs of Crude Oil Imports From Selected Countries.         Landed Costs of Crude Oil Imports From Selected Countries.         Motor Gasoline Retail Prices, U.S. City Average.         Refiner Prices of Residual Fuel Oil.         Refiner Prices of Petroleum Products for Resale.         Refiner Prices of Petroleum Products to End Users.         No. 2 Distillate Prices to Residences         9.8a         9.8b         Selected South Atlantic and Midwestern States.         9.8c         Selected Western States and U.S. Average.         Average Retail Prices of Electricity.         Cost of Fossil-Fuel Receipts at Electric Generating Plants.         Natural Gas Prices.         Renewable Energy         Renewable Energy Consumption         10.2a       Residential and Commercial Sectors.         10.2b       Industrial and Transportation Sectors.         10.2c       Electric Power Sector                                                                                                          | 118<br>119<br>120<br>121<br>122<br>123<br>124<br>125<br>126<br>128<br>129<br>131<br>137<br>138<br>139<br>140               |