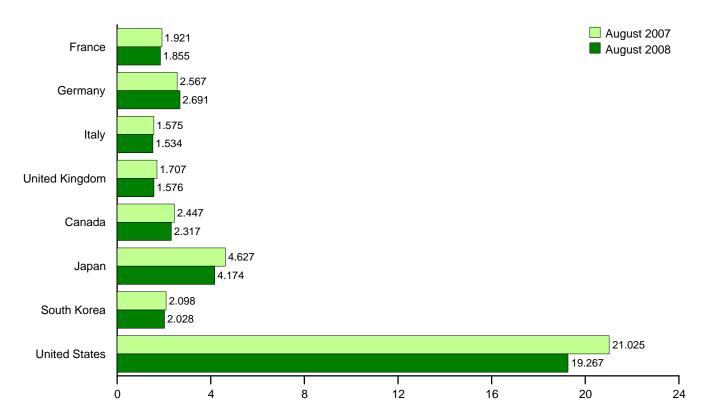

one (between Kuwait and Saudi Arabia). R=Revised. NA=Not available. --=Not applicable. E=Estimate.

Notes: • Data are for crude oil and lease condensate; they exclude natural gas

plant liquids. • Monthly data are often preliminary figures and may not average to the annual totals because of rounding or because updates to the preliminary monthly data are not available. • Data for countries may not sum to World totals due to independent rounding. • U.S. geographic coverage is the 50 States and the District of Columbia.

Web Page: See http://www.eia.doe.gov/emeu/mer/inter.html for all available data beginning in 1973. Sources: See end of section.

#### Figure 11.2 Petroleum Consumption in OECD Countries (Million Barrels per Day)

#### Overview, 1973-2007







#### By Selected OECD Country



Notes: • OECD is the Organization for Economic Cooperation and Development. • Because vertical scales differ, graphs should not be compared. Web Page: http://www.eia.doe.gov/emeu/mer/inter.html. Source: Table 11.2.

#### Table 11.2 Petroleum Consumption in OECD Countries

(Thousand Barrels per Day)

|                     |        |                      |       | United  | OECD                |                    |                | South          | United | Other |                     |                     |
|---------------------|--------|----------------------|-------|---------|---------------------|--------------------|----------------|----------------|--------|-------|---------------------|---------------------|
|                     | France | Germany <sup>a</sup> | Italy | Kingdom |