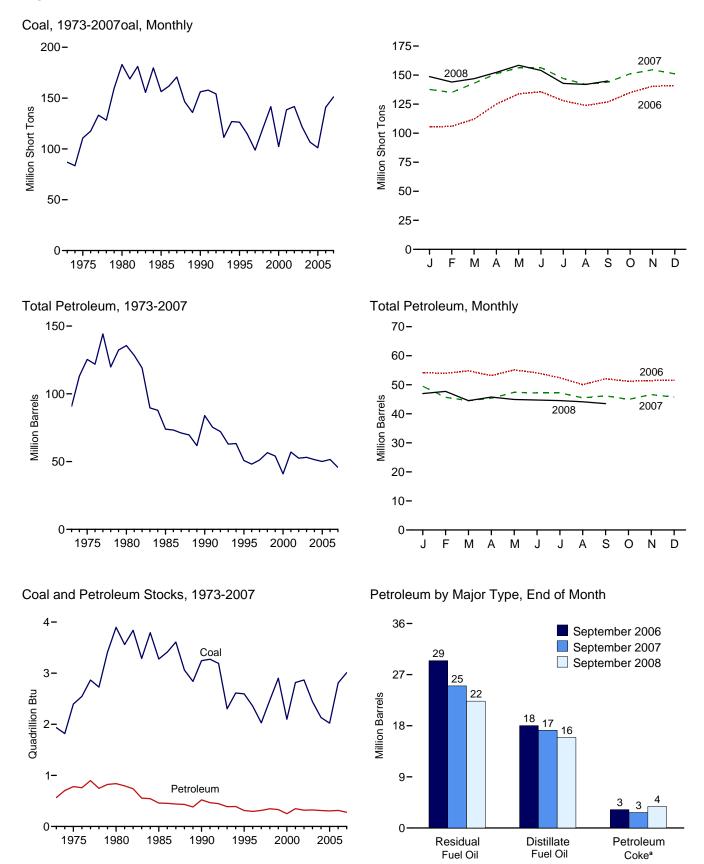

on of Power Plants Into Energy-Use Sectors," at end of section. • Totals may not equal sum of components due to independent rounding. 
• Geographic coverage is the 50 States and the District of Columbia.

Web Page: See http://www.eia.doe.gov/emeu/mer/elect.html for all available data beginning in 1989.

Sources: • 1989-1997: Energy Information Administration (EIA), Form EIA-867, "Annual Nonutility Power Producer Report." • 1998-2000: EIA, Form EIA-860B, "Annual Electric Generator Report—Nonutility." • 2001-2003: EIA, Form EIA-906, "Power Plant Report." • 2004-2007: EIA, Form EIA-906, "Power Plant Report," and Form EIA-920, "Combined Heat and Power Plant Report." • 2008: EIA, Form EIA-923, "Power Plant Operations Report."

### Figure 7.5 Stocks of Coal and Petroleum: Electric Power Sector



<sup>a</sup>Converted from short tons to barrels by multiplying by five. Note: Because vertical scales differ, graphs should not be compared. Web Page: http://www.eia.doe.gov/emeu/mer/elect.html. Sources: Tables 7.5, A1, and A5 (column 6).

#### Table 7.5 Stocks of Coal and Petroleum: Electric Power Sector

|                       |                     |                                  |                                | Petroleum                  |                             |                    |
|-----------------------|---------------------|----------------------------------|--------------------------------|----------------------------|-----------------------------|--------------------|
|                       | Coal <sup>a</sup>   | Distillate Fuel Oil <sup>b</sup> | Residual Fuel