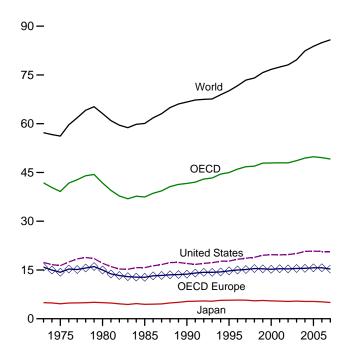

#### Section 11. International Petroleum

| 11.1 | World Crude Oil Production                       |     |
|------|--------------------------------------------------|-----|
|      | 11.1a OPEC Members                               | 148 |
|      | 11.1b Persian Gulf Nations, Non-OPEC, and World. | 149 |
| 11.2 | Petroleum Consumption in OECD Countries.         | 151 |
| 11.3 | Petroleum Stocks in OECD Countries.              | 153 |