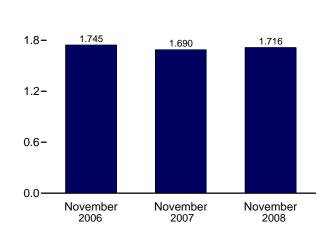

ependent rounding. • U.S. geographic coverage is the 50 States and the District of Columbia.

Web Pages: • For all available data beginning in 1973, see http://www.eia.doe.gov/emeu/mer/petro.html. • For related information, see http://www.eia.doe.gov/oil\_gas/petroleum/info\_glance/petroleum.html.

Sources: • 1973-1975: Bureau of Mines, Mineral Industry Surveys, *Petroleum Statement, Annual,* annual reports. • 1976-1980: Energy Information Administration (EIA), Energy Data Reports, *Petroleum Statement, Annual,* annual reports. • 1981-2007: EIA, *Petroleum Supply Annual,* annual reports. • 2008: EIA, *Petroleum Supply Monthly,* monthly reports.

#### Figure 3.4 Petroleum Stocks (Billion Barrels, Except as Noted)

#### Overview, 1973-2007



Total Stocks (Crude Oil and Petroleum Products)





2.4-



<sup>a</sup> Includes propylene.

Notes: • SPR= Strategic Petroleum Reserve.

• Because vertical scales differ, graphs should not be compared.



Total

Overview, Monthly

2.0-

1.5-



SPR and Non-SPR Crude Oil Stocks, 1973-2007



#### Table 3.4 Petroleum Stocks

(Million Barrels)

|             |                                    | Crude Oil <sup>a</sup>   |                      | Distillat                             | 1                        | LPG                    | 5 <sup>b</sup>          |                                  | Desideral                         |                           |                  |
|-------------|------------------------------------|--------------------------|----------------------|---------------------------------------|----------------------