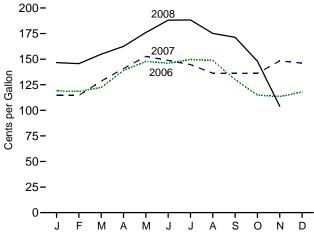

fuels. <sup>b</sup> Petroleum, coal, natural gas, and electricity.

Petroleum, coal, natural gas, and electricity.
 R=Revised.
 Notes: 

 Monthly data are not adjusted for seasonal variations.
 See Note,
 "Merchandise Trade Value," at end of section.
 Totals may not equal sum of components due to independent rounding.
 The U.S. import statistics reflect both

government and nongovernment imports of merchandise from foreign countries into the U.S. customs territory, which comprises the 50 States, the District of Columbia, Puerto Rico, and the Virgin Islands. • See "Nominal Price" in Glossary. Web Page: See http://www.eia.doe.gov/emeu/mer/overview.html for all available data beginning in 1974. Sources: See end of section.











<sup>a</sup>Includes taxes. <sup>b</sup>Excludes taxes.





Residential Natural Gas<sup>a</sup>, Monthly



Note: Because vertical scales differ, graphs should not be compared. Web Page: http://www.eia.doe.gov/emeu/mer/overview.html. Source: Table 1.6.

|              | Consumer Price Index,<br>All Urban Consumers <sup>a</sup> | Motor G             | asoline <sup>b</sup>       |                     | dential<br>ng Oil <sup>c</sup> |                                     | lential<br>al Gas <sup>b</sup> |                           | lential<br>ricity <sup>b</sup> |
|--------------|-----------------------------------------------------------|---------------------|----------------------------|---------------------|--------------------------------|-------------------------------------|--------------------------------|---------------------------|--------