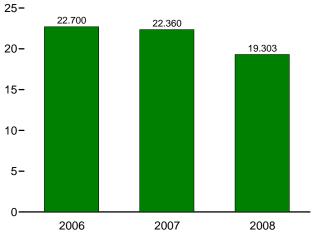

| 136        |
| Section<br>11.1<br>11.2<br>11.3            | 11. | International PetroleumWorld Crude Oil Production11.1a Overview.11.1b By Selected Country.Petroleum Consumption in OECD Countries.Petroleum Stocks in OECD Countries. | 147<br>150 |

# **Energy Overview**



The continental United States at night from orbit. Source: National Oceanic and Atmospheric Administration satellite imagery; mosaic provided by U.S. Geological Survey.

# Figure 1.1 Primary Energy Overview (Quadrillion Btu)

| Consumption, | Production, | and Imports, | 1973-2007 |
|--------------|-------------|--------------|-----------|
| 120-         |             |              |           |



#### Consumption, Production, and Imports, Monthly





10-

8-

6-

4-

2-

0







Note: Because vertical scales differ, graphs should not be compared. Web Page: http://www.eia.doe.gov/emeu/mer/overview.html. Sources: Tables 1.1 and 1.4b.

#### Table 1.1 Primary Energy Overview

(Quadrillion Btu)

|                   | Production             | Imports                | Exports              | Stock Change<br>and Other <sup>a</sup> | Consumption                          |
|-------------------|------------------------|------------------------|----------------------|----------------------------------------|--------------------------------------|
|                   |                        |                        |                      |                                        |                                      |
| 73 Total          | 63.585                 | 14.613