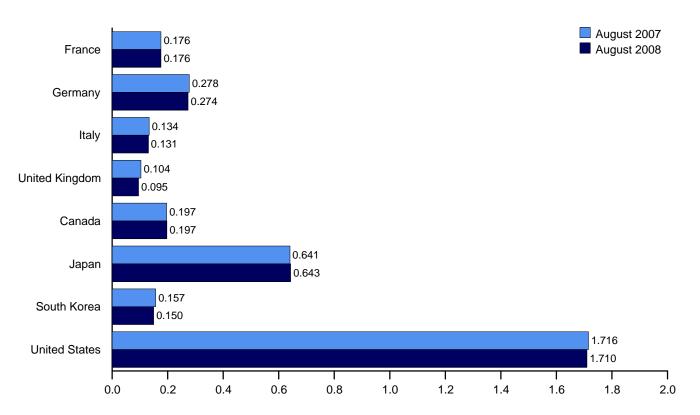

tabase.
 1980-1983—EIA, International Energy Annual 2005, August 2007, Table 1.2.
 Non-OECD Countries: 1984-2005—EIA, International Energy Annual 2005, August 2007, Table 1.2.
 2006 and 2007—EIA, Short Term Energy Outlook, May 2008.
 World: 1984-2007—Sum of OECD and Non-OECD Countries.
 All Other Data: 1973-1981—International Energy Agency (IEA), Curatest Cill Statistics and Energy Procession (EA). Quarterly Oil Statistics and Energy Balances in OECD Countries, various issues. 1982-1983-IEA, Monthly Oil and Gas Statistics Database. 1984 forward-IEA, Monthly Oil Data Service, November 13, 2008.

#### Figure 11.3 Petroleum Stocks in OECD Countries (Billion Barrels)

#### Overview, End of Year, 1973-2007

OECD Stocks, End of Month, August

5-





#### By Selected OECD Country, End of Month



Note: OECD is the Organization for Economic Cooperation and Development. Web Page: http://www.eia.doe.gov/emeu/mer/inter.html. Source: Table 11.3.

#### Table 11.3 Petroleum Stocks in OECD Countries

(Million Barrels)

|             | France | Germany <sup>a</sup> | Italy | United<br>Kingdom                | OECD<br>Europe <sup>b</sup> | Canada           | Japan | South<br>Korea | United<br>States | Other<br>OECD <sup>c</sup> | OECD               |
|-------------|--------|----------------------|-------|----------------------------------|-----------------------------|------------------|-------|----------------|------------------|----------------------------|--------------------|
|             |        |                      |       |                                  |