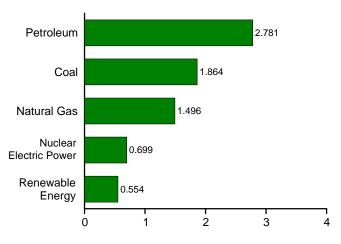

# Figure 1.1 Primary Energy Overview (Quadrillion Btu)

| Consumption, | Production, | and Imports, | 1973-2007 |
|--------------|-------------|--------------|-----------|
| 120-         |             |              |           |

#### Consumption, Production, and Imports, Monthly

10-

8-

6-

4-

2-

0

Note: Because vertical scales differ, graphs should not be compared. Web Page: http://www.eia.doe.gov/emeu/mer/overview.html. Sources: Tables 1.1 and 1.4b.