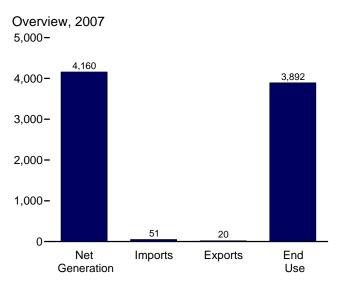

for forecast values, EIA, Short-Term Integrated Forecasting System.

#### **Industrial Other**

1973–September 1977: DOI, BOM, *Minerals Yearbook* and *Minerals Industry Surveys*.

October 1977–1979: EIA, Form EIA-3, "Monthly Coal Consumption Report—Manufacturing Plants."

1998-2007: EIA, Form EIA-3, "Quarterly Coal Consumption Report—Manufacturing Plants."

2008: EIA, Form EIA-3, "Quarterly Coal Consumption and Quality Report, Manufacturing and Transformation/Processing Coal Plants and Commercial and Institutional Coal Users"; and, for forecast values, EIA, Short-Term Integrated Forecasting System.

#### **Electric Power**

Table 7.5.



# Electricity



High-tension power lines and towers. Source: U.S. Department of Energy.

#### Figure 7.1 Electricity Overview (Billion Kilowatthours)



# Net Generation by Sector, 1989-2007

5,000-



2,000-

1,000-









<sup>&</sup>lt;sup>a</sup>Includes commercial sector.

<sup>b</sup>Electricity retail sales to ultimate customers reported by electric utilities and other energy service providers. <sup>c</sup>See "Direct Use" in Glossary.





Net Generation by Sector, Monthly 500-



200-

100-



Trade, 1973-2007 60-



Note: Because vertical scales differ, graphs should not be compared. Web Page: http://www.eia.doe.gov/emeu/mer/elect.html. Source: Table 7.1.

#### Table 7.1 **Electricity Overview**

(Billion Kilowatthours)

|                                        |                                          | Net Gen                                | eration                                | Net Generation |          |