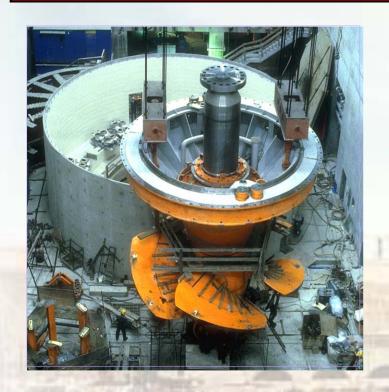

# Examples of Rehabilitation Projects

#### **Under Construction:**

- Bonneville (Portland District)
- J. Strom Thurmond (Savannah District)
- Dardanelle (Little Rock District)
- John H. Kerr (Wilmington District)
- Garrison (Omaha District)
- Jim Woodruff (Mobile District)