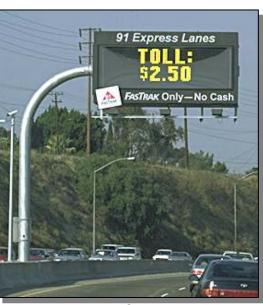

# **SR-91**

Orange County, California

### **SR-91 Firsts**

# First toll road privately financed in U.S. since World War II World's first fully automated toll road First use of time-of-day "value" pricing

Transponder

Variable Toll Rate Sign

Toll Schedule