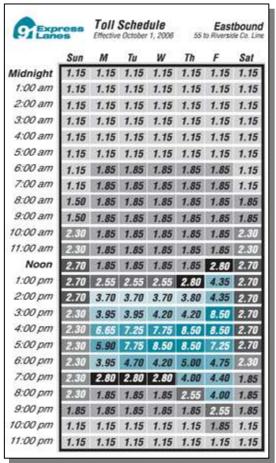

# **SR-91**

Orange County, California

### **SR-91 Firsts**

# First toll road privately financed in U.S. since World War II World's first fully automated toll road First use of time-of-day "value" pricing

Transponder

Variable Toll Rate Sign

Toll Schedule