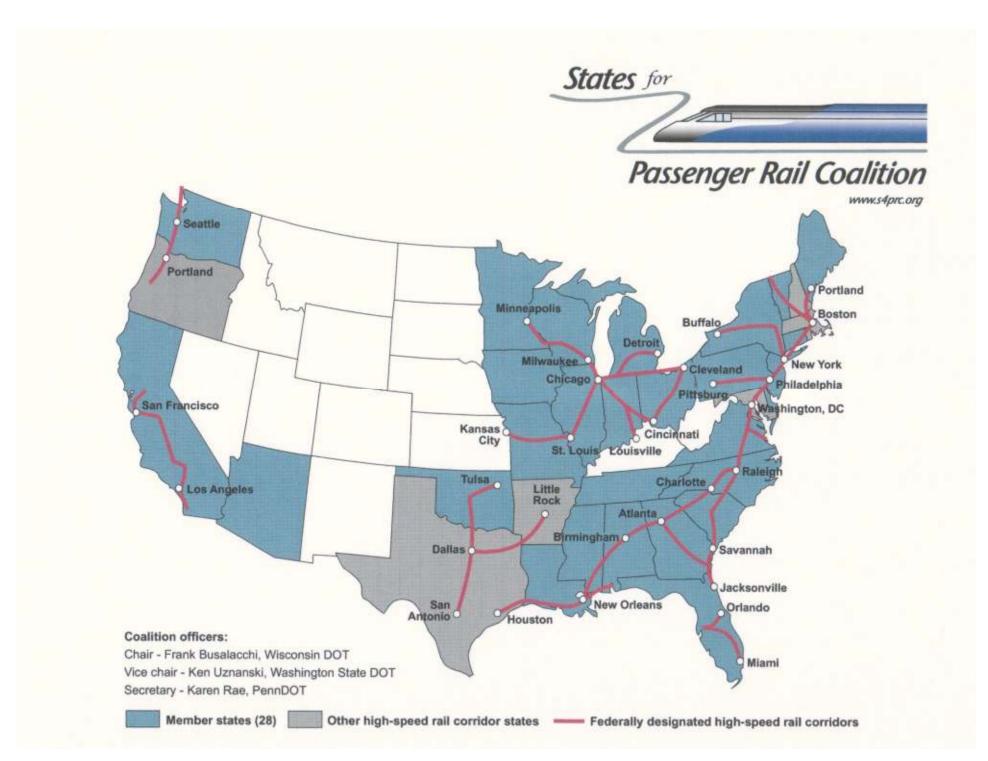

#### Three Components:

Longer Distance Trains
 Intercity Passenger Corridors
 Northeast Corridor

#### Intercity Passenger Rail Corridors

#### Northeast Corridor

Source: AASHTO Standing Committee on Rail Transportation Report "Intercity Passenger Rail Transportation," 2002