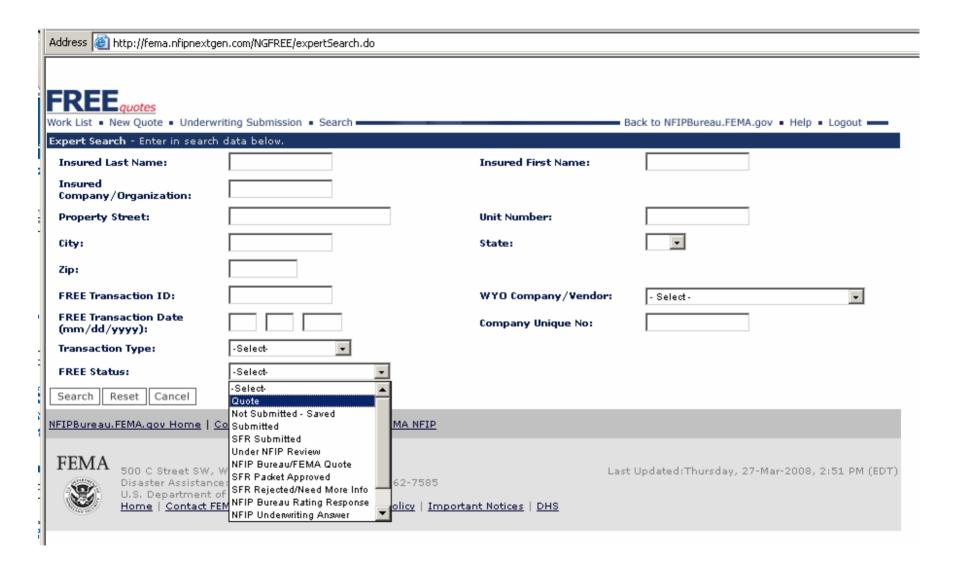

# Request An NFIP IT Services Account

| my profile                            |                                                           |                                           |
|---------------------------------------|-----------------------------------------------------------|-------------------------------------------|
| New Account Request • Update My       | y Profile, Password & Account                             | Back to NFIPNextGen.com • Help • Logout — |
| 1. Enter your information.            |                                                           |                                           |
| First Name:                           | Last Name:                                                |                                           |
| Email:                                | Phone:                                                    | Second Phone:                             |
| Title:                                | Area of Expertise: - Select -                             | ▼ Fax:                                    |
| Employer: - Select -                  |                                                           |                                           |
| 2. I am involved in (check all that a | apply.)                                                   |                                           |
| □ твня                                |                                                           |                                           |
| ☐ Coalition                           |                                                           |                                           |
| CRS Task Force                        | ż.                                                        |                                           |
| ☐ FISCAA                              |                                                           |                                           |
| 🗆 Standards Comm                      | mittee                                                    |                                           |
| Association of S                      | State Floodplain Management (ASFPM)                       |                                           |
| □ Other                               |                                                           |                                           |
| 3. I am interested in (check all tha  | hat apply):                                               |                                           |
| NFIP Bureau Applica                   | cations                                                   |                                           |
|                                       | surance Quoting Engine                                    |                                           |
| -                                     | l Insurance Reports                                       |                                           |
|                                       | npany Flood Financial Management                          |                                           |
| AW-501 and Re                         | <b>epetitive Loss Maintenance</b> (Access for States, Com |                                           |
| ezClaims - Re-Ir                      | <b>Inspection</b> (Access for WYO Companies, Vendors, N   | NFIP                                      |
| ezClaims - Disas                      | <b>aster Information</b> (Access for WYO Companies, Ven   | ndors all web-based applications.         |
| ezClaims - Coord                      | rdinating Office (Access for Bureau ONLY)                 | Paguired for Web Agags                    |
| ezClaims - Dama                       | nage Assessment (Access for Adjusters, FEMA and B         | Bure: -Required for Web Access            |
| ezClaims - Adjus                      | uster Console (Access for Flood Certified Adjusters a     | -Foundation for Admin Console             |
| ☐ Admin Profile (/                    | (Access for WYO Companies, Vendors, NFIP Servicin         | ng Ag                                     |
| Company Profile                       | <b>le</b> (Access for WYO Companies, Vendors, NFIP Servi  | vicing Agent and Bureau ONLY)             |
|                                       |                                                           |                                           |

## NFIP IT Services Access Control

- NFIP IT Services Applications
  - Follows DHS Guidelines and Procedures
  - Single Sign On
  - Access Granted Based on User's Need and Role
- Features
  - Forgotten Password
  - Workflow Approval Process