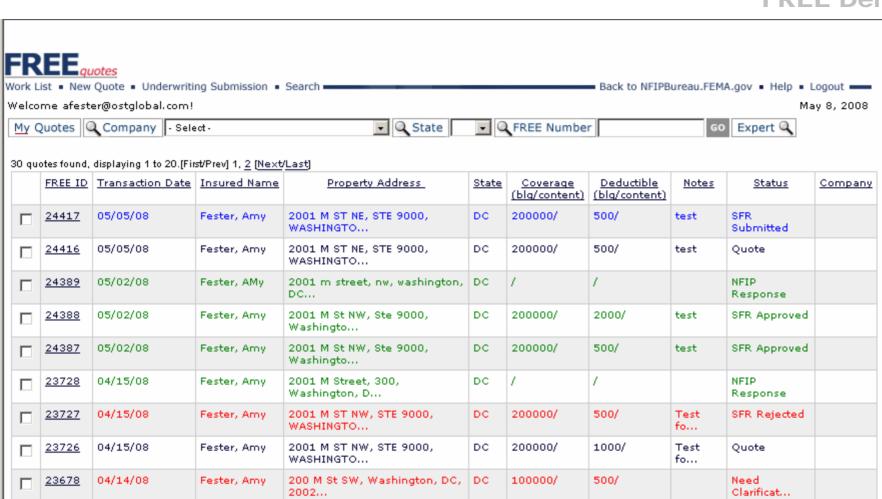

Work List • New Quote • Underwriting Submission • Search -

■ Back to NFIPBureau.FEMA.gov ■ Help ■ Logout ■

Welcome afester@ostglobal.com!

May 8, 2008

My Quotes Q Company - Select-

State FREE Number

GO Expert Q

30 quotes found, displaying 1 to 20. [First/Prev] 1, 2 [Next/Last]

| FREE ID | <u>Transaction Date</u> | <u>Insured Name</u> | Property Address                     | State | Coverage<br>(blg/content) | <u>Deductible</u><br>(blg/content) | <u>Notes</u> | <u>Status</u>      | Company |
|---------|-------------------------|---------------------|--------------------------------------|-------|---------------------------|------------------------------------|--------------|--------------------|---------|
| 24417   | 05/05/08                | Fester, Amy         | 2001 M ST NE, STE 9000,<br>WASHINGTO | DC    | 200000/                   | 500/                               | test         | SFR<br>Submitted   |         |
| 24416   | 05/05/08                | Fester, Amy         | 2001 M ST NE, STE 9000,<br>WASHINGTO | DC    | 200000/                   | 500/                               | test         | Quote              |         |
| 24389   | 05/02/08                | Fester, AMy         | 2001 m street, nw, washington, DC    | DC    | /                         | /                                  |              | NFIP<br>Response   |         |
| 24388   | 05/02/08                | Fester, Amy         | 2001 M St NW, Ste 9000,<br>Washingto | DC    | 200000/                   | 2000/                              | test         | SFR Approved       |         |
| 24387   | 05/02/08                | Fester, Amy         | 2001 M St NW, Ste 9000,<br>Washingto | DC    | 200000/                   | 500/                               | test         | SFR Approved       |         |
| 23728   | 04/15/08                | Fester, Amy         | 2001 M Street, 300,<br>Washington, D | DC    | /                         | /                                  |              | NFIP<br>Response   |         |
| 23727   | 04/15/08                | Fester, Amy         | 2001 M ST NW, STE 9000,<br>WASHINGTO | DC    | 200000/                   | 500/                               | Test<br>fo   | SFR Rejected       |         |
| 23726   | 04/15/08                | Fester, Amy         | 2001 M ST NW, STE 9000,<br>WASHINGTO | DC    | 200000/                   | 1000/                              | Test<br>fo   | Quote              |         |
| 23678   | 04/14/08                | Fester, Amy         | 200 M St SW, Washington, DC, 2002    | DC    | 100000/                   | 500/                               |              | Need<br>Clarificat |         |
| 23677   | 04/14/08                | Fester, Amy         | 7807 Main St, alexander, VA, 2223    | VA    | /                         | /                                  |              | Submitted          |         |
| 23657   | 04/14/08                | Fester, Amy         | 2000 M ST NW, STE 300,<br>WASHINGTON | DC    | 200000/                   | 500/                               | Test<br>Qu   | SFR<br>Submitted   |         |
| 23625   | 04/11/08                | Fester, Amy         | 2001 M ST NW, STE 9000,<br>WASHINGTO | DC    | 200000/                   | 1000/                              | Test         | SFR<br>Submitted   |         |
| 23623   | 04/11/08                | Fester, Amy         | 2001 M ST NW, STE 9000,<br>WASHINGTO | DC    | 200000/                   | 500/                               | Test         | Quote              |         |
| 23600   | 04/10/08                | Fester, Amy         | 2001 M ST NW, STE 9000,<br>WASHINGTO | DC    | 200000/                   | 500/                               | Demo         | SFR Approved       |         |