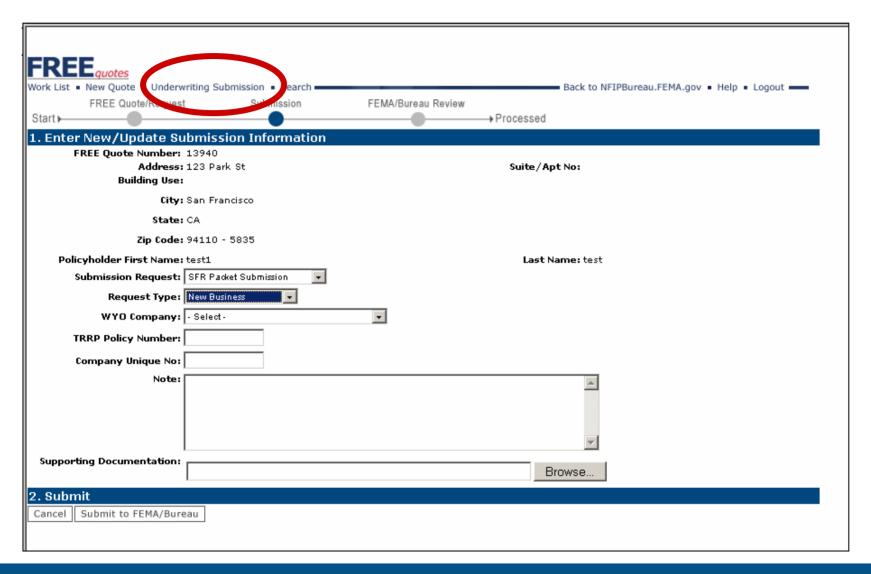

| 0.16.000 |         | 46:- | NETO | D      | 0.50 | n1 4.  | Submission |
|----------|---------|------|------|--------|------|--------|------------|
| Submit   | or view | this | METE | Bureau | SEK  | Packet | Submission |

Same guidance applies for today – companies have 30-days to resubmit an corrections/files.

| ,_                                                 |                                                                  |
|----------------------------------------------------|------------------------------------------------------------------|
| Policyholder First Name: Amy                       | Last Name: Fester                                                |
| Submission Request: NFIP Underwriting Quest        | ion                                                              |
| Transaction Type:                                  |                                                                  |
| WYO Company:                                       |                                                                  |
| NFIP Reported Policy Number:<br>Company Unique No: |                                                                  |
| Note:                                              | A                                                                |
|                                                    |                                                                  |
|                                                    |                                                                  |
|                                                    |                                                                  |
|                                                    |                                                                  |
|                                                    |                                                                  |
|                                                    |                                                                  |
|                                                    | <u>▼</u>                                                         |
| Supporting Documentation:                          |                                                                  |
| 4. Compliance Review & Response                    |                                                                  |
| Submission Timestamp                               | ·                                                                |
|                                                    | r: afester@ostglobal.com                                         |
| Submission Reques                                  | t: NFIP Underwriting Question                                    |
| SFR Packet Incomplete Supporting Documentation: (s | elect what is missing from WYO Company SFR Supporting Documents) |
| Incomplete Supporting Documentation                | n:                                                               |
|                                                    | ☐ Flood Insurance Application (if not quoted using FREE)         |
|                                                    | $\square$ SFR Worksheet Elevated (if not quoted using FREE)      |
|                                                    | $\square$ SFR Worksheet Non-Elevated (if not quoted using FREE)  |
|                                                    | ☐ Elevation Certificate                                          |
|                                                    | Recent Building Photo(s) Front and Back                          |
|                                                    | ☐ Elevated Building Determination Form                           |
|                                                    |                                                                  |
|                                                    | Certificate of Breakaway Walls (if required)                     |
|                                                    | $\square$ Local Community/Statement of Variance (if required)    |
|                                                    | Structure Plans (if required)                                    |
|                                                    | $\square$ Replacement Cost Documentation (if required)           |
|                                                    | ☐ Enclosure Statement (if required)                              |
|                                                    | Other, List in Note Section                                      |
|                                                    |                                                                  |
| NFIP Underwriting Reference Documentation          | : Browse                                                         |
|                                                    |                                                                  |
| NFIP Underwriting Reference Type                   | Select-                                                          |
| Note                                               | 2:                                                               |
|                                                    |                                                                  |
|                                                    |                                                                  |
|                                                    |                                                                  |
|                                                    |                                                                  |
|                                                    |                                                                  |
| 5. Undate Workflow Status & Save                   |                                                                  |
| 5. Update Workflow Status & Save                   | EDEE Compliance Status   Save   Potain Course Chabus             |
| Update                                             | FREE Compliance Status:   Save   Retain Current Status   🔻       |
|                                                    | FREE Compliance Status: Save   Retain Current Status             |