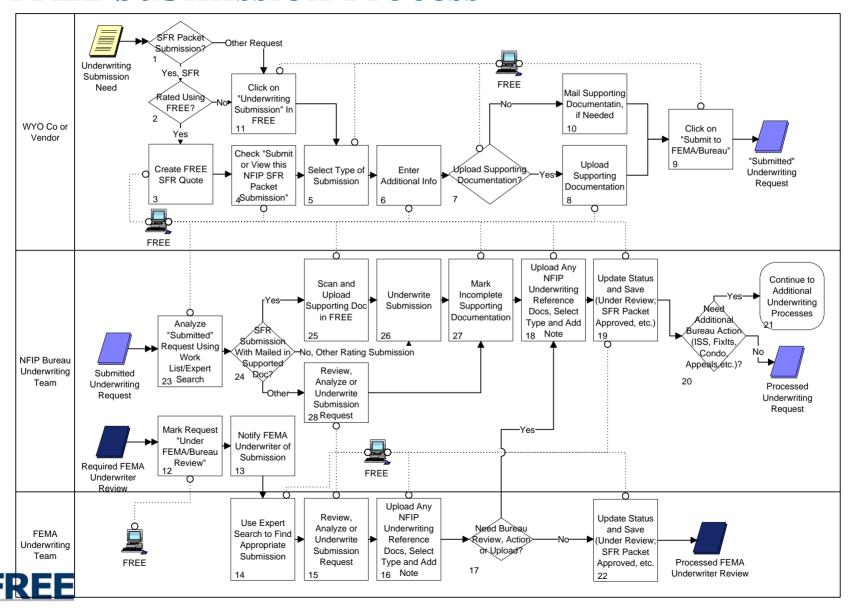

# May 21, 2008 FREE Requirements

- Electronic Submission of all SFR New Business (11A) within 30-days
  - FREE Rating
  - FREE SFR Packet Submission

### **Other Underwriting Submissions**

New Business SFR Packet Submission will be required in May 21.