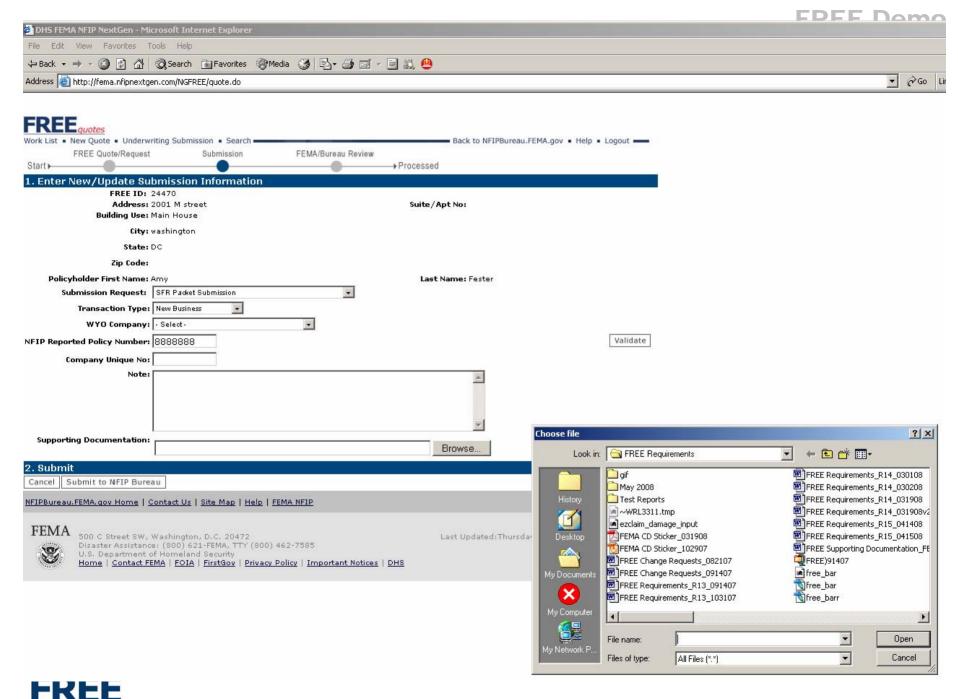

| 0.16.000 |         | 46:- | NETO | D      | 0.50 | n1 4.  | Submission |
|----------|---------|------|------|--------|------|--------|------------|
| Submit   | or view | this | METE | Bureau | SEK  | Packet | Submission |

Same guidance applies for today – companies have 30-days to resubmit an corrections/files.

| ,_                                                 |                                                                  |
|----------------------------------------------------|------------------------------------------------------------------|
| Policyholder First Name: Amy                       | Last Name: Fester                                                |
| Submission Request: NFIP Underwriting Quest        | ion                                                              |
| Transaction Type:                                  |                                                                  |
| WYO Company:                                       |                                                                  |
| NFIP Reported Policy Number:<br>Company Unique No: |                                                                  |
| Note:                                              | A                                                                |
|                                                    |                                                                  |
|                                                    |                                                                  |
|                                                    |                                                                  |
|                                                    |                                                                  |
|                                                    |                                                                  |
|                                                    |                                                                  |
|                                                    | <u>▼</u>                                                         |
| Supporting Documentation:                          |                                                                  |
| 4. Compliance Review & Response                    |                                                                  |
| Submission Timestamp                               | ·                                                                |
|                                                    | r: afester@ostglobal.com                                         |
| Submission Reques                                  | t: NFIP Underwriting Question                                    |
| SFR Packet Incomplete Supporting Documentation: (s | elect what is missing from WYO Company SFR Supporting Documents) |
| Incomplete Supporting Documentation                | n:                                                               |
|                                                    | ☐ Flood Insurance Application (if not quoted using FREE)         |
|                                                    | $\square$ SFR Worksheet Elevated (if not quoted using FREE)      |
|                                                    | $\square$ SFR Worksheet Non-Elevated (if not quoted using FREE)  |
|                                                    | ☐ Elevation Certificate                                          |
|                                                    | Recent Building Photo(s) Front and Back                          |
|                                                    | ☐ Elevated Building Determination Form                           |
|                                                    |                                                                  |
|                                                    | Certificate of Breakaway Walls (if required)                     |
|                                                    | $\square$ Local Community/Statement of Variance (if required)    |
|                                                    | Structure Plans (if required)                                    |
|                                                    | $\square$ Replacement Cost Documentation (if required)           |
|                                                    | ☐ Enclosure Statement (if required)                              |
|                                                    | Other, List in Note Section                                      |
|                                                    |                                                                  |
| NFIP Underwriting Reference Documentation          | : Browse                                                         |
|                                                    |                                                                  |
| NFIP Underwriting Reference Type                   | Select-                                                          |
| Note                                               | 2:                                                               |
|                                                    |                                                                  |
|                                                    |                                                                  |
|                                                    |                                                                  |
|                                                    |                                                                  |
|                                                    |                                                                  |
| 5. Undate Workflow Status & Save                   |                                                                  |
| 5. Update Workflow Status & Save                   | EDEE Compliance Status   Save   Potain Course Chabus             |
| Update                                             | FREE Compliance Status:   Save   Retain Current Status   🔻       |
|                                                    | FREE Compliance Status: Save   Retain Current Status             |