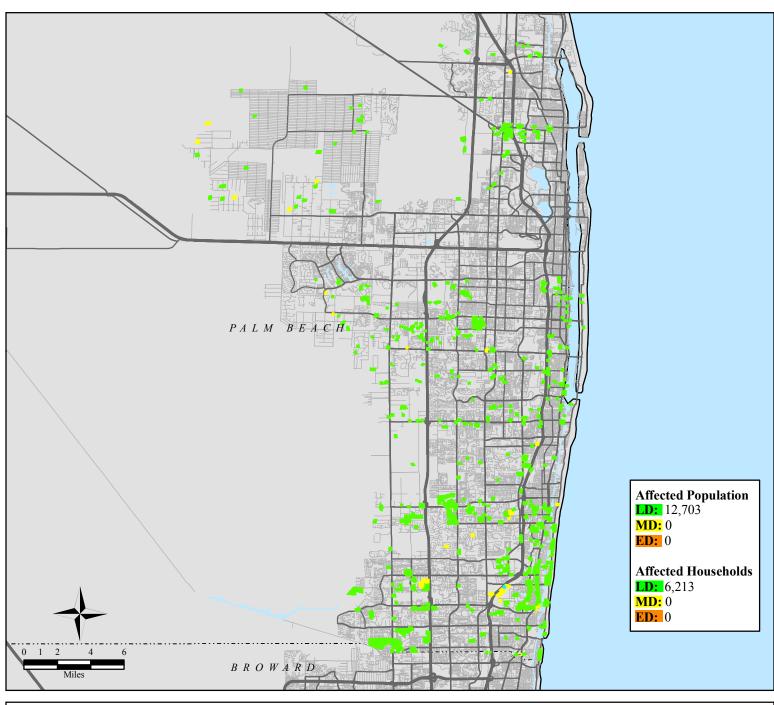

## FEMA-1609-DR, Palm Beach County, Florida - Imagery Derived Assessment as reported 10/27/05 14:00:00 EDT

## Legend

- **LIMITED DAMAGE (LD):** Generally superficial damage to solid structures (e.g., loss of tiles or roof shingles); some mobile homes and light structures are damaged or displaced.
- MODERATE DAMAGE (MD): Solid structures sustain exterior damage (e.g., missing roofs or roof segments); some mobile homes and light structures are destroyed, many are damaged or displaced.
- **EXTENSIVE DAMAGE (ED):** Some solid structures are destroyed; most sustain exterior and interior damage (e.g., roofs missing, interior walls exposed), most mobile homes and light structures are destroyed
- Major Highways
- Secondary Highways
  - Streets