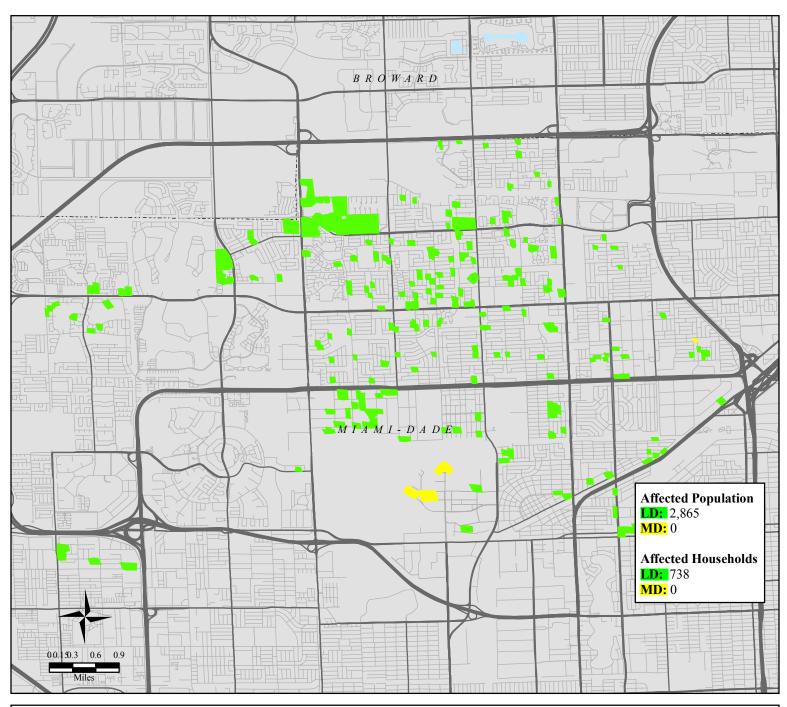

## FEMA-1609-DR, Miami-Dade County, Florida - Imagery Derived Assessment as reported 10/27/05 14:00:00 EDT

## Legend

- **LIMITED DAMAGE (LD):** Generally superficial damage to solid structures (e.g., loss of tiles or roof shingles); some mobile homes and light structures are damaged or displaced.
- MODERATE DAMAGE (MD): Solid structures sustain exterior damage (e.g., missing roofs or roof segments); some mobile homes and light structures are destroyed, many are damaged or displaced.
- Major Highways
- Secondary Highways
- Streets