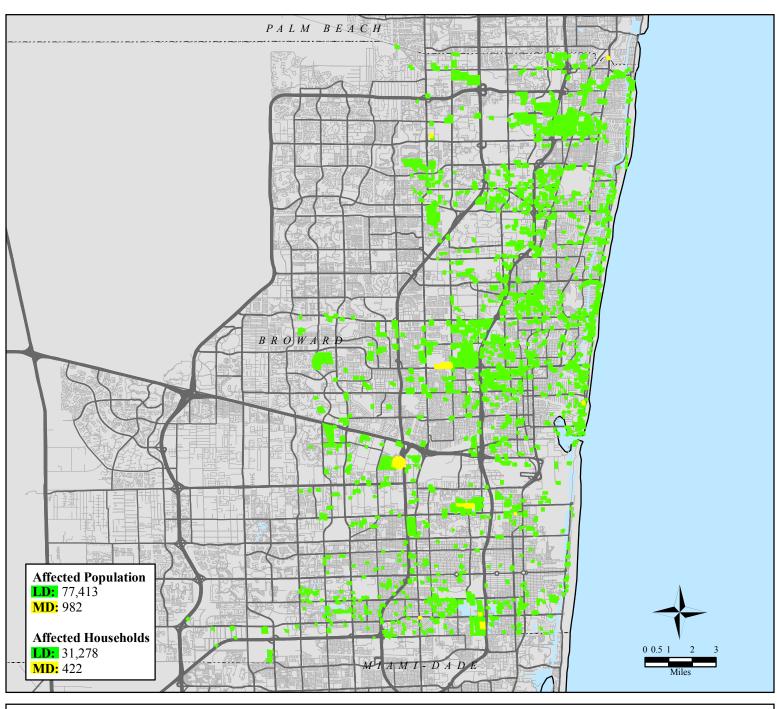

## FEMA-1609-DR, Broward County, Florida - Imagery Derived Assessment Overview as Reported 10/28/05 18:00:00 EDT

## Legend

- LIMITED DAMAGE (LD): Generally superficial damage to solid structures (e.g., loss of tiles or roof shingles); some mobile homes and light structures are damaged or displaced.
- MODERATE DAMAGE (MD): Solid structures sustain exterior damage (e.g., missing roofs or roof segments); some mobile homes and light structures are destroyed, many are damaged or displaced.
- Major Highways
- Secondary HighwaysStreets