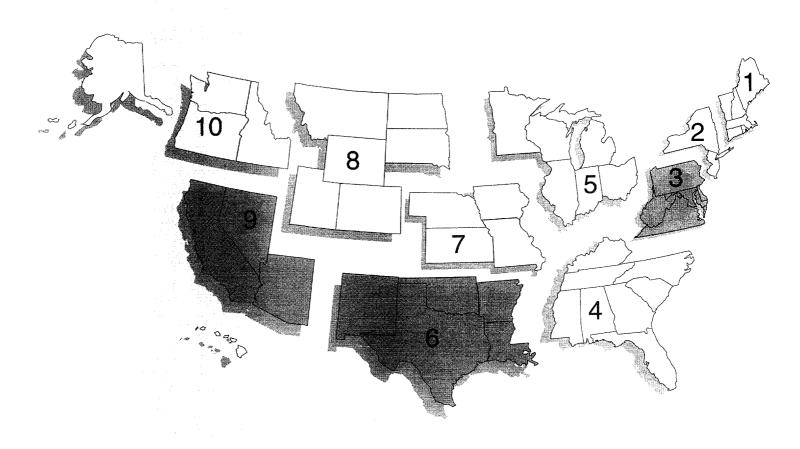

The FBSS was conducted by telephone from July to December 1994 with Federal buildings in the following regions:

Federal Region 3 -- Delaware, District of Columbia, Maryland, Pennsylvania, Virginia, and West Virginia

Federal Region 6 -- Arkansas, Louisiana, New Mexico, Oklahoma, and Texas

Federal Region 9 -- Arizona, California, Hawaii, and Nevada.

Information for Federal commercial buildings is also collected in the Commercial Buildings Energy Consumption Survey (CBECS), which is one of the consumption surveys conducted by EIA. CBECS is conducted on a triennial basis, and is a nationwide survey of approximately 6,500 commercial buildings and their energy suppliers. Government-owned commercial buildings are one type of building that is included in the CBECS sample. In the 1992 CBECS, approximately 15.1 billion square feet (22 percent) of commercial floorspace was government-owned. Of this government-owned floorspace, 8 percent was in buildings owned by the Federal government. The number of Federal buildings that are selected for the relatively small CBECS sample does not allow for in-depth examination of energy use and characteristics of these buildings, which is necessary to meet the Energy Policy Act of 1992 (EPACT). Therefore, the FBSS was conducted to provide more detailed information about Federal buildings.