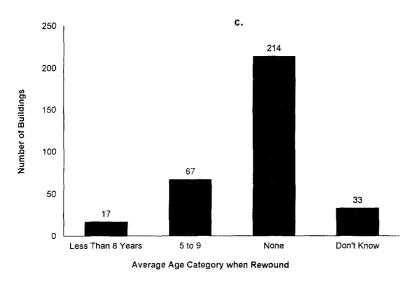

Following are examples of some of the data that were collected about the sampled Federal buildings:

- Structural characteristics: size (square feet of floorspace), year constructed, and roof and wall materials
- **Building use:** primary building activity, regular and additional operating hours, number of workers, and personal computers/terminals
- Energy sources used: four major sources; (1) electricity, (2) natural gas, (3) fuel oil (including kerosene), and (4) district sources (steam, hot water, or chilled water from a central plant or utility). The use of other energy sources in the building, such as propane, wood, coal, and solar energy, was also collected; however, no consumption statistics were gathered on these energy sources
- Energy end use: heating, air-conditioning, hot water heating, commercial cooking and serving, manufacturing, and electricity generation
- Consumption: consumption and expenditure estimates for electricity, natural gas, and district sources for Fiscal Year 1993
- Energy-using equipment: type of heating and cooling equipment and distribution systems, type of refrigeration, water-heating equipment and lighting
- Motors: number of motors with 10 or more horsepower; age, number of energy-efficient motors, and maintenance practices
- Conservation features and programs: energy audits, conservation features and programs related to building shell; heating, ventilation and air-conditioning (HVAC) systems (regular HVAC maintenance, variable-air volume, economizer cycles); and lighting (daylighting controls, manual dimmer switches, occupancy sensors, and reflectors).

There are various sponsors and assistance programs available to retrofit equipment. The following synopsis provides data for retrofitting equipment practices for the FBSS.

- Of the 881 Federal commercial buildings that responded to the FBSS, about 39 percent reported using boilers as their heating equipment and 36 percent reported using district steam. In about 70 percent of the buildings using boilers and 84 percent of buildings using district steam, the equipment was 10 years or older (Table 2.2).
- Less than 10 percent of FBSS buildings reported using heat pumps as their heating equipment, and as might be expected, the majority of the heat pumps were less than 10 years old. Buildings with packaged units for heating were about evenly divided between those less than 10 years old and those 10 years or older.
- In buildings with water heating equipment, approximately 62 percent of that equipment was 10 years or older.
- The vast majority of building respondents reported purchasing new equipment rather than retrofitting existing equipment within the past 10 years.
- Lighting equipment was an overwhelming "favorite" for retrofitting or purchasing (56 percent of the 871 buildings with lighting equipment) followed by retrofits or purchases for heating equipment, water-heating equipment and central chillers. Of the 487 building respondents reporting either the retrofit or purchase of their lighting equipment, about 39 percent reported retrofitting rather than purchasing.
- With the exception of retrofitting lighting equipment, the majority of the 881 Federal buildings that were surveyed did not report the purchase or retrofit of energy-using equipment within the last 10 years.