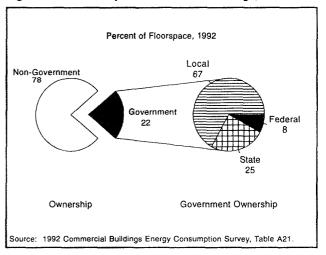

Federal Region 6 -- Arkansas, Louisiana, New Mexico, Oklahoma, and Texas

Federal Region 9 -- Arizona, California, Hawaii, and Nevada.

Information for Federal commercial buildings is also collected in the Commercial Buildings Energy Consumption Survey (CBECS), which is one of the consumption surveys conducted by EIA. CBECS is conducted on a triennial basis, and is a nationwide survey of approximately 6,500 commercial buildings and their energy suppliers. Government-owned commercial buildings are one type of building that is included in the CBECS sample. In the 1992 CBECS, approximately 15.1 billion square feet (22 percent) of commercial floorspace was government-owned. Of this government-owned floorspace, 8 percent was in buildings owned by the Federal government. The number of Federal buildings that are selected for the relatively small CBECS sample does not allow for in-depth examination of energy use and characteristics of these buildings, which is necessary to meet the Energy Policy Act of 1992 (EPACT). Therefore, the FBSS was conducted to provide more detailed information about Federal buildings.