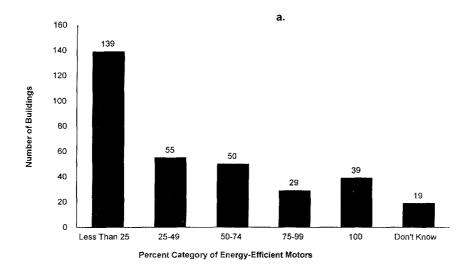

Following are examples of some of the data that were collected about the sampled Federal buildings:

- Structural characteristics: size (square feet of floorspace), year constructed, and roof and wall materials
- **Building use:** primary building activity, regular and additional operating hours, number of workers, and personal computers/terminals
- Energy sources used: four major sources; (1) electricity, (2) natural gas, (3) fuel oil (including kerosene), and (4) district sources (steam, hot water, or chilled water from a central plant or utility). The use of other energy sources in the building, such as propane, wood, coal, and solar energy, was also collected; however, no consumption statistics were gathered on these energy sources
- Energy end use: heating, air-conditioning, hot water heating, commercial cooking and serving, manufacturing, and electricity generation
- Consumption: consumption and expenditure estimates for electricity, natural gas, and district sources for Fiscal Year 1993
- Energy-using equipment: type of heating and cooling equipment and distribution systems, type of refrigeration, water-heating equipment and lighting
- Motors: number of motors with 10 or more horsepower; age, number of energy-efficient motors, and maintenance practices
- Conservation features and programs: energy audits, conservation features and programs related to building shell; heating, ventilation and air-conditioning (HVAC) systems (regular HVAC maintenance, variable-air volume, economizer cycles); and lighting (daylighting controls, manual dimmer switches, occupancy sensors, and reflectors).

There are various sponsors and assistance programs available to retrofit equipment. The following synopsis provides data for retrofitting equipment practices for the FBSS.

- Of the 881 Federal commercial buildings that responded to the FBSS, about 39 percent reported using boilers as their heating equipment and 36 percent reported using district steam. In about 70 percent of the buildings using boilers and 84 percent of buildings using district steam, the equipment was 10 years or older (Table 2.2).
- Less than 10 percent of FBSS buildings reported using heat pumps as their heating equipment, and as might be expected, the majority of the heat pumps were less than 10 years old. Buildings with packaged units for heating were about evenly divided between those less than 10 years old and those 10 years or older.
- In buildings with water heating equipment, approximately 62 percent of that equipment was 10 years or older.
- The vast majority of building respondents reported purchasing new equipment rather than retrofitting existing equipment within the past 10 years.
- Lighting equipment was an overwhelming "favorite" for retrofitting or purchasing (56 percent of the 871 buildings with lighting equipment) followed by retrofits or purchases for heating equipment, water-heating equipment and central chillers. Of the 487 building respondents reporting either the retrofit or purchase of their lighting equipment, about 39 percent reported retrofitting rather than purchasing.
- With the exception of retrofitting lighting equipment, the majority of the 881 Federal buildings that were surveyed did not report the purchase or retrofit of energy-using equipment within the last 10 years.