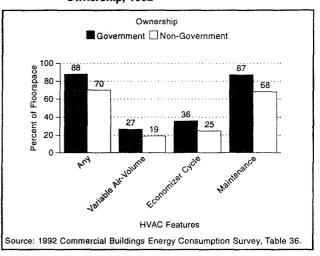

There are various sponsors and assistance programs available to retrofit equipment. The following synopsis provides data for retrofitting equipment practices for the FBSS.

- Of the 881 Federal commercial buildings that responded to the FBSS, about 39 percent reported using boilers as their heating equipment and 36 percent reported using district steam. In about 70 percent of the buildings using boilers and 84 percent of buildings using district steam, the equipment was 10 years or older (Table 2.2).
- Less than 10 percent of FBSS buildings reported using heat pumps as their heating equipment, and as might be expected, the majority of the heat pumps were less than 10 years old. Buildings with packaged units for heating were about evenly divided between those less than 10 years old and those 10 years or older.
- In buildings with water heating equipment, approximately 62 percent of that equipment was 10 years or older.
- The vast majority of building respondents reported purchasing new equipment rather than retrofitting existing equipment within the past 10 years.
- Lighting equipment was an overwhelming "favorite" for retrofitting or purchasing (56 percent of the 871 buildings with lighting equipment) followed by retrofits or purchases for heating equipment, water-heating equipment and central chillers. Of the 487 building respondents reporting either the retrofit or purchase of their lighting equipment, about 39 percent reported retrofitting rather than purchasing.
- With the exception of retrofitting lighting equipment, the majority of the 881 Federal buildings that were surveyed did not report the purchase or retrofit of energy-using equipment within the last 10 years.