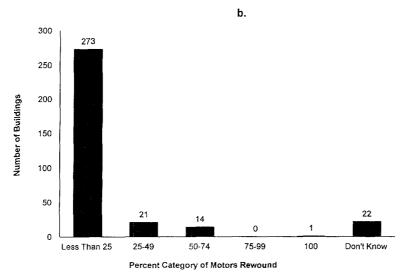

Following are examples of some of the data that were collected about the sampled Federal buildings:

- Structural characteristics: size (square feet of floorspace), year constructed, and roof and wall materials
- **Building use:** primary building activity, regular and additional operating hours, number of workers, and personal computers/terminals
- Energy sources used: four major sources; (1) electricity, (2) natural gas, (3) fuel oil (including kerosene), and (4) district sources (steam, hot water, or chilled water from a central plant or utility). The use of other energy sources in the building, such as propane, wood, coal, and solar energy, was also collected; however, no consumption statistics were gathered on these energy sources
- Energy end use: heating, air-conditioning, hot water heating, commercial cooking and serving, manufacturing, and electricity generation
- Consumption: consumption and expenditure estimates for electricity, natural gas, and district sources for Fiscal Year 1993
- Energy-using equipment: type of heating and cooling equipment and distribution systems, type of refrigeration, water-heating equipment and lighting
- Motors: number of motors with 10 or more horsepower; age, number of energy-efficient motors, and maintenance practices
- Conservation features and programs: energy audits, conservation features and programs related to building shell; heating, ventilation and air-conditioning (HVAC) systems (regular HVAC maintenance, variable-air volume, economizer cycles); and lighting (daylighting controls, manual dimmer switches, occupancy sensors, and reflectors).

There are various sponsors and assistance programs available to retrofit equipment. The following synopsis provides data for retrofitting equipment practices for the FBSS.

- Of the 881 Federal commercial buildings that responded to the FBSS, about 39 percent reported using boilers as their heating equipment and 36 percent reported using district steam. In about 70 percent of the buildings using boilers and 84 percent of buildings using district steam, the equipment was 10 years or older (Table 2.2).
- Less than 10 percent of FBSS buildings reported using heat pumps as their heating equipment, and as might be expected, the majority of the heat pumps were less than 10 years old. Buildings with packaged units for heating were about evenly divided between those less than 10 years old and those 10 years or older.
- In buildings with water heating equipment, approximately 62 percent of that equipment was 10 years or older.
- The vast majority of building respondents reported purchasing new equipment rather than retrofitting existing equipment within the past 10 years.
- Lighting equipment was an overwhelming "favorite" for retrofitting or purchasing (56 percent of the 871 buildings with lighting equipment) followed by retrofits or purchases for heating equipment, water-heating equipment and central chillers. Of the 487 building respondents reporting either the retrofit or purchase of their lighting equipment, about 39 percent reported retrofitting rather than purchasing.
- With the exception of retrofitting lighting equipment, the majority of the 881 Federal buildings that were surveyed did not report the purchase or retrofit of energy-using equipment within the last 10 years.