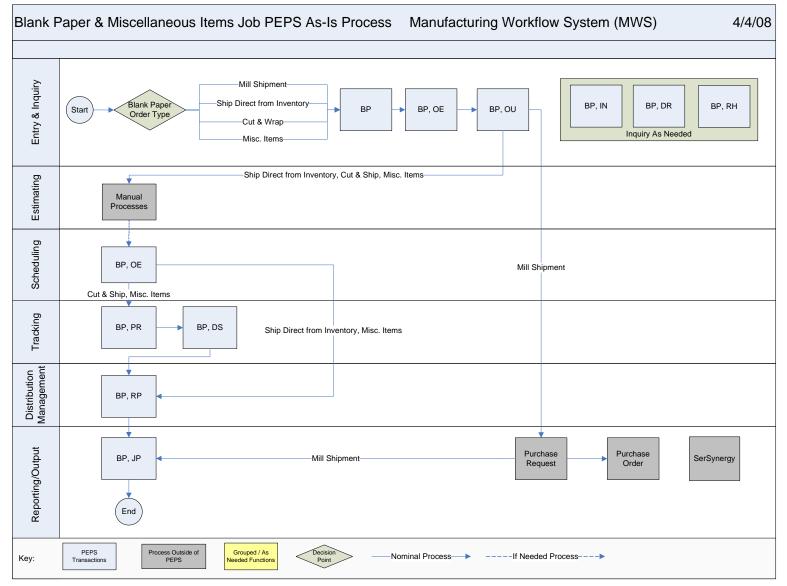

- Federal Register (Index): Serves as the index to the Federal Register. The Office of the Federal Register publishes the Federal Register Index once a month.
- Blank Paper & Miscellaneous Items: Provides the ability for Congress and Federal agencies to purchase paper from GPO. The three types of blank paper jobs are mill shipment, ship direct from inventory, and cut & wrap. It also includes the ability to purchase miscellaneous items and services from GPO. These include ink, glue and adhesives, and knife sharpening services.