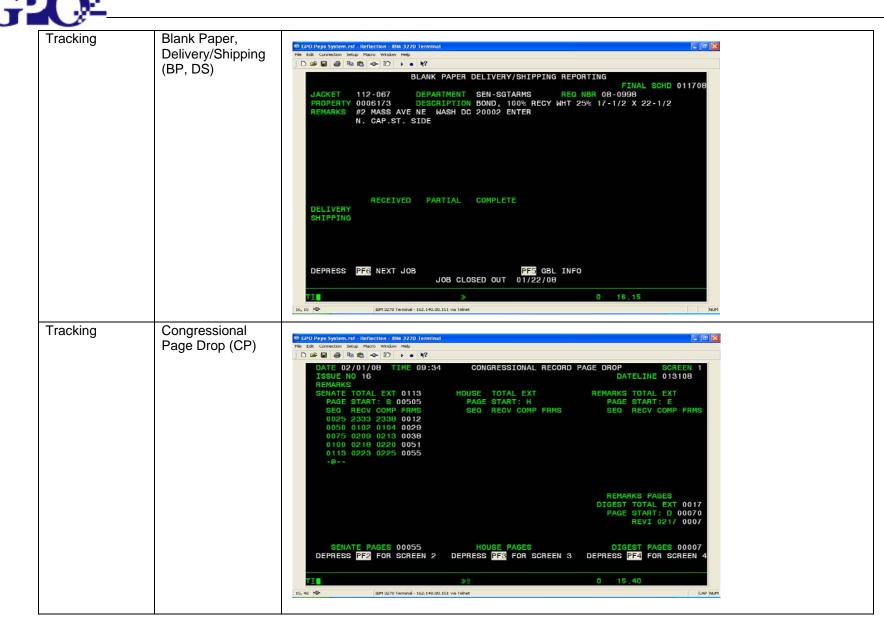

| PCI    | Cong Prtg Mgmt Update/Delete Sequenced Lists          |
|--------|-------------------------------------------------------|
| PDP    | Departmental Update/Delete Sequenced Lists            |
| PHB    | House Bill Clerk Update/Delete Sequenced Lists        |
| PSB    | Senate Bill Clerk Update/Delete Sequenced Lists       |
| ULE    | Add/Update/Delete Legislative IDs                     |
| DLE    | Display Sequenced Lists Legislative IDs               |
| LE     | Print Sequenced List Legislative IDs                  |
| DSL    | Display Sequenced Lists                               |
| SL     | Print Sequenced Lists                                 |
| PAL    | Add Jobs Production Manager's List                    |
| SPM    | Sequence Production Manager's List                    |
| DPM    | Display Production Manager's List                     |
| DOK    | Delivered Work List Display                           |
| OK     | Delivered Work List Print                             |
| BP, PR | Blank Paper, Job Progress                             |
| DP, DS | Blank Paper, Delivery/Shipping                        |
| СР     | Congressional Page Drop                               |
| CR     | Congressional Record Information                      |
| MP     | Congressional Record Copy Markup                      |
| VK     | Congressional Record Video Keyboard Information       |
| FR, DP | Federal Register, Daily Progress Reporting            |
| FP, PP | Federal Register, Presidential Proclamation Reporting |
| DR     | Congressional Record Report                           |
| BP, RP | Blank Paper, Delivery Receipt Print                   |
| MT     | Bylaw Cong Record Distribution                        |
| MB     | Mail List Browse/Update                               |
| MC     | Mail List Courier                                     |
| MD     | Mail List Delete File Browse                          |
| MU     | Mail List Single Update                               |
| BI     | Bindery Progress                                      |
| CY     | Copy Center Progress                                  |
| DS     | Delivery/Shipping Progress                            |
| EC     | Electronic Comp Progress                              |
| ER     | Enrolled Bill Progress                                |
| PA     | Plate Progress                                        |
| PP     | Prepress Progress                                     |
| ·      |                                                       |