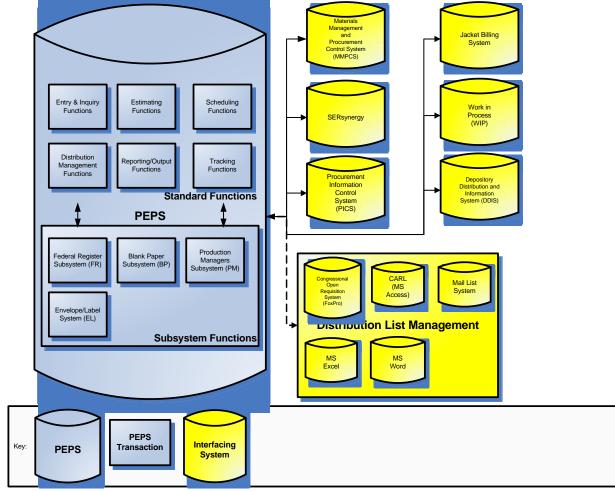

### 1.3 PEPS Overview

As previously stated, PEPS transactions are primarily accomplished through mainframe entries, update transactions, and inquiries. PEPS uses two letter codes (e.g., CO, DQ, PM) to perform specific transactions. A majority of the PEPS transactions are available through a primary PEPS transaction menu. Once a transaction is entered users may, depending on the transaction selected, enter other transactions that are not available on the primary transaction menu. A transaction may also direct a user to a PEPS sub-system (e.g. Production Managers Subsystem, Federal Register Subsystem) which are specifically tailored to a specific product or function or interface with other external systems (e.g., MMPCS). In addition, there are some transactions that aren't visible on the PEPS transaction menu that may be accessed by entering a two letter code.

PEPS transactions are designed to fulfill the needs of the Plant Operations production process and can be categorized into the following functional areas:

- Entry & Inquiry: The ability to create, accept, manage, and view business process information (BPI) for all Plant Operations jobs.
- Estimating: The ability to estimate and manage job costs based upon historical GPO cost data (including cost centers, human resources, and material costs).
- Scheduling: The ability to plan, schedule, and prioritize jobs to Plant Operations divisions and equipment.
- Tracking: The ability to manually enter and view job status throughout the Plant Operation process.
- Distribution Management: The ability to enter and upload distribution lists from legacy systems and print delivery labels and receipts.
- Reporting/Output: The ability to print job jackets and specifications.
- Miscellaneous Transactions: The ability to access transaction menus and perform system administration functions.