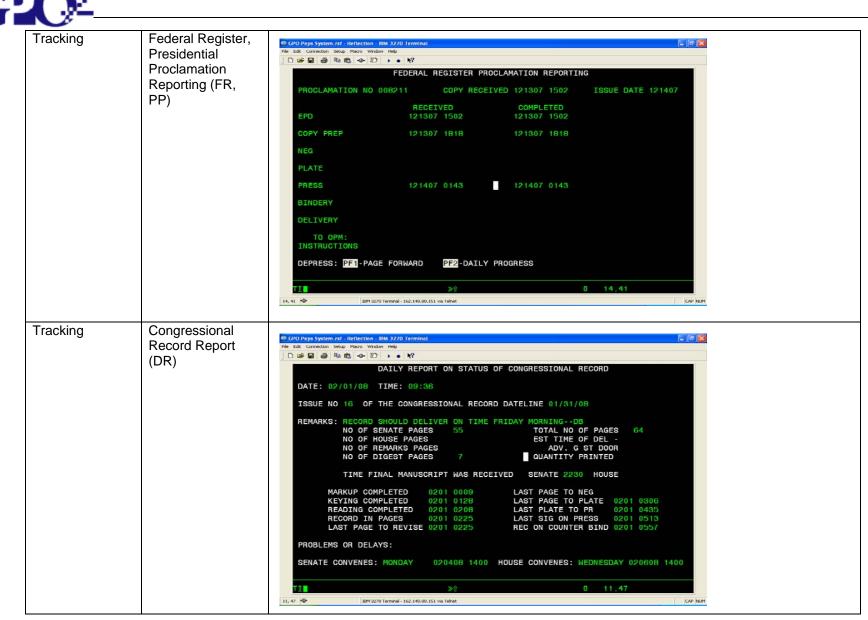

| PCI    | Cong Prtg Mgmt Update/Delete Sequenced Lists          |
|--------|-------------------------------------------------------|
| PDP    | Departmental Update/Delete Sequenced Lists            |
| PHB    | House Bill Clerk Update/Delete Sequenced Lists        |
| PSB    | Senate Bill Clerk Update/Delete Sequenced Lists       |
| ULE    | Add/Update/Delete Legislative IDs                     |
| DLE    | Display Sequenced Lists Legislative IDs               |
| LE     | Print Sequenced List Legislative IDs                  |
| DSL    | Display Sequenced Lists                               |
| SL     | Print Sequenced Lists                                 |
| PAL    | Add Jobs Production Manager's List                    |
| SPM    | Sequence Production Manager's List                    |
| DPM    | Display Production Manager's List                     |
| DOK    | Delivered Work List Display                           |
| OK     | Delivered Work List Print                             |
| BP, PR | Blank Paper, Job Progress                             |
| DP, DS | Blank Paper, Delivery/Shipping                        |
| СР     | Congressional Page Drop                               |
| CR     | Congressional Record Information                      |
| MP     | Congressional Record Copy Markup                      |
| VK     | Congressional Record Video Keyboard Information       |
| FR, DP | Federal Register, Daily Progress Reporting            |
| FP, PP | Federal Register, Presidential Proclamation Reporting |
| DR     | Congressional Record Report                           |
| BP, RP | Blank Paper, Delivery Receipt Print                   |
| MT     | Bylaw Cong Record Distribution                        |
| MB     | Mail List Browse/Update                               |
| MC     | Mail List Courier                                     |
| MD     | Mail List Delete File Browse                          |
| MU     | Mail List Single Update                               |
| BI     | Bindery Progress                                      |
| CY     | Copy Center Progress                                  |
| DS     | Delivery/Shipping Progress                            |
| EC     | Electronic Comp Progress                              |
| ER     | Enrolled Bill Progress                                |
| PA     | Plate Progress                                        |
| PP     | Prepress Progress                                     |
| ·      |                                                       |