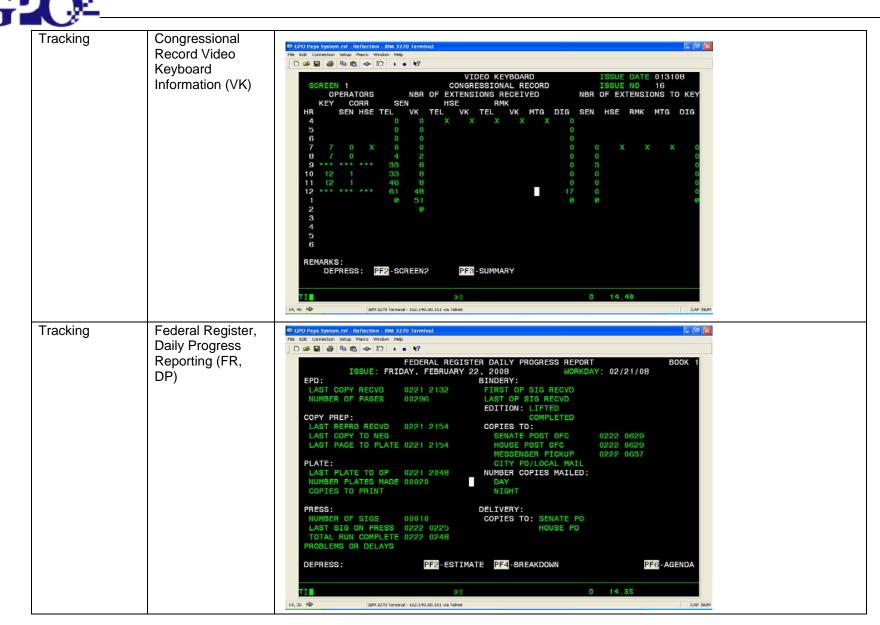

| PCI    | Cong Prtg Mgmt Update/Delete Sequenced Lists          |
|--------|-------------------------------------------------------|
| PDP    | Departmental Update/Delete Sequenced Lists            |
| PHB    | House Bill Clerk Update/Delete Sequenced Lists        |
| PSB    | Senate Bill Clerk Update/Delete Sequenced Lists       |
| ULE    | Add/Update/Delete Legislative IDs                     |
| DLE    | Display Sequenced Lists Legislative IDs               |
| LE     | Print Sequenced List Legislative IDs                  |
| DSL    | Display Sequenced Lists                               |
| SL     | Print Sequenced Lists                                 |
| PAL    | Add Jobs Production Manager's List                    |
| SPM    | Sequence Production Manager's List                    |
| DPM    | Display Production Manager's List                     |
| DOK    | Delivered Work List Display                           |
| OK     | Delivered Work List Print                             |
| BP, PR | Blank Paper, Job Progress                             |
| DP, DS | Blank Paper, Delivery/Shipping                        |
| СР     | Congressional Page Drop                               |
| CR     | Congressional Record Information                      |
| MP     | Congressional Record Copy Markup                      |
| VK     | Congressional Record Video Keyboard Information       |
| FR, DP | Federal Register, Daily Progress Reporting            |
| FP, PP | Federal Register, Presidential Proclamation Reporting |
| DR     | Congressional Record Report                           |
| BP, RP | Blank Paper, Delivery Receipt Print                   |
| MT     | Bylaw Cong Record Distribution                        |
| MB     | Mail List Browse/Update                               |
| MC     | Mail List Courier                                     |
| MD     | Mail List Delete File Browse                          |
| MU     | Mail List Single Update                               |
| BI     | Bindery Progress                                      |
| CY     | Copy Center Progress                                  |
| DS     | Delivery/Shipping Progress                            |
| EC     | Electronic Comp Progress                              |
| ER     | Enrolled Bill Progress                                |
| PA     | Plate Progress                                        |
| PP     | Prepress Progress                                     |
| ·      |                                                       |