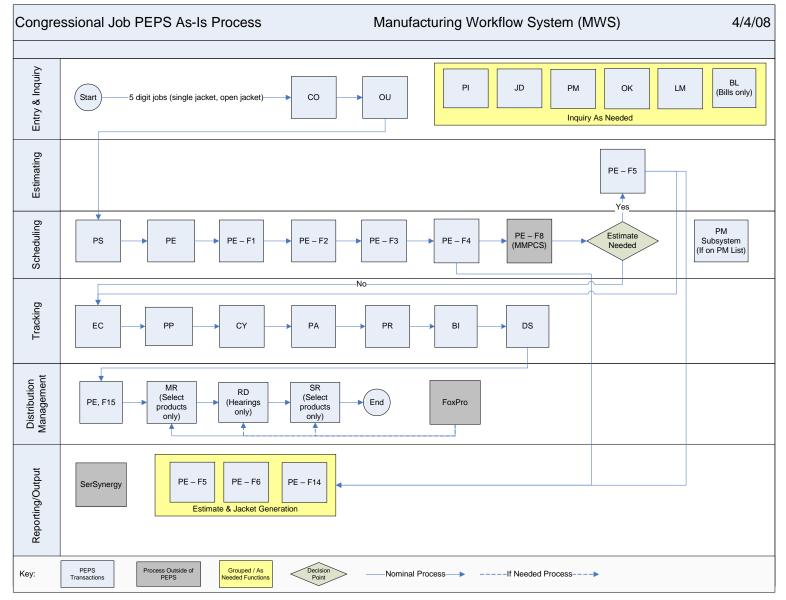

- **Congressional Jobs:** Various publications produced for the Congress of the United States. They include, but are not limited to: Bills, Hearings, Calendars, Private Laws, Public Laws, Reports, U.S. Code, and Statutes at Large.
- **Departmental Jobs:** Various publications produced for any Federal agency. They include, but are not limited to: the Budget of the United States of America, Public Papers of the President, Code of Federal Regulations, and various Federal agency publications.
- **Congressional Record:** The official record of the proceedings and debates of the United States Congress. It is published daily when Congress is in session.
- **Congressional Record (Index):** Serves as the index to the Congressional Record. When Congress is in session, the Joint Committee on Printing publishes the Congressional Record Index as necessary, generally between 12 and 20 volumes per year.
- Federal Register (Daily Issue): Published by the Office of the Federal Register, National Archives and Records Administration (NARA), the Federal Register is the official daily publication for rules, proposed rules, and notices of Federal agencies and organizations, as well as executive orders and other presidential documents.
- Federal Register (Unified Agenda): A compilation of select rules, proposed rules, and notices of Federal agencies and organizations from the Office of the Federal Register that is produced twice a year.