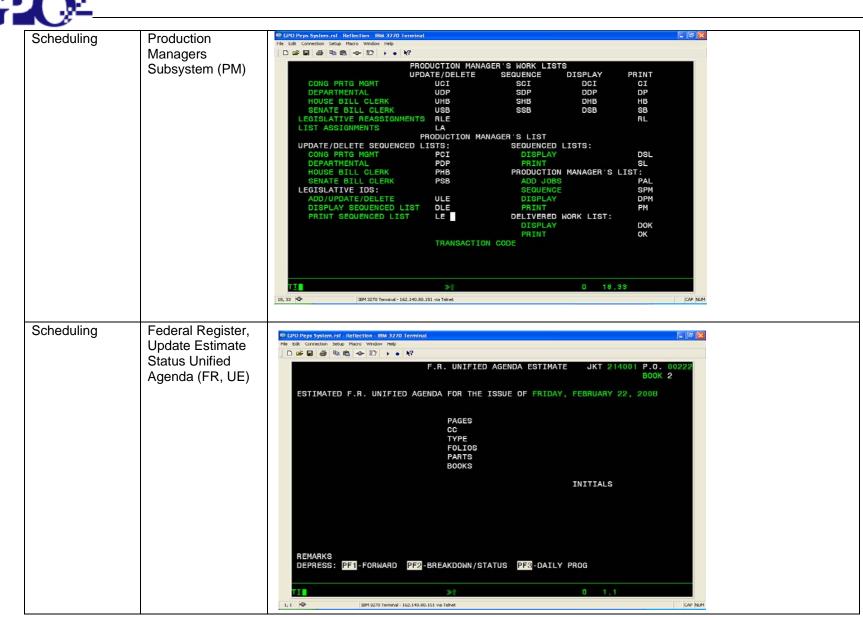

| SB      | Senate Bill Clerk List                                  |
|---------|---------------------------------------------------------|
| EO      | Electronic Online Products                              |
| EL      | Emergency Back to Press List                            |
| FL      | Federal Register Rider List                             |
| SS      | Serial Set List                                         |
| RO      | OK List Reassignments                                   |
| PE      | Planning and Estimating                                 |
| PE, F1  | Product Specification                                   |
| PE, F2  | Prepress Specification                                  |
| PE, F3  | Press Specifications                                    |
| PE, F4  | Bindery Specifications                                  |
| PE, F5  | Calculate Materials and Labor                           |
| PM      | Production Managers Subsystem                           |
| FR, UE  | Federal Register, Update Estimate Status Unified Agenda |
| FR, ES  | Federal Register, Estimate                              |
| PE, F22 | Blurb Master File Maintenance                           |
| PE, F7  | Store Job as Standard Plan                              |
| PE, F8  | Obligate Paper                                          |
| PE, F16 | Bind Blurb Specification                                |
| PS      | Planning and Scheduling                                 |
| UCI     | Cong Prtg Mgmt Update/Delete                            |
| SCI     | Cong Prtg Mgmt Sequence                                 |
| DCI     | Cong Prtg Mgmt Display                                  |
| UDP     | Department al Update/Delete                             |
| SDP     | Departmental Sequence                                   |
| DDP     | Departmental Display                                    |
| DP      | Departmental Print                                      |
| UHB     | House Bill Clerk Update/Delete                          |
| SHB     | House Bill Clerk Sequence                               |
| DHB     | House Bill Clerk Display                                |
| USB     | Senate Bill Clerk Update/Delete                         |
| SSB     | Senate Bill Clerk Sequence                              |
| DSB     | Senate Bill Clerk Display                               |
| НВ      | Senate Bill Clerk Print                                 |
| RLE     | Legislative Reassignments                               |
| LA      | List Assignments                                        |
| L       |                                                         |

| PCI    | Cong Prtg Mgmt Update/Delete Sequenced Lists          |
|--------|-------------------------------------------------------|
| PDP    | Departmental Update/Delete Sequenced Lists            |
| PHB    | House Bill Clerk Update/Delete Sequenced Lists        |
| PSB    | Senate Bill Clerk Update/Delete Sequenced Lists       |
| ULE    | Add/Update/Delete Legislative IDs                     |
| DLE    | Display Sequenced Lists Legislative IDs               |
| LE     | Print Sequenced List Legislative IDs                  |
| DSL    | Display Sequenced Lists                               |
| SL     | Print Sequenced Lists                                 |
| PAL    | Add Jobs Production Manager's List                    |
| SPM    | Sequence Production Manager's List                    |
| DPM    | Display Production Manager's List                     |
| DOK    | Delivered Work List Display                           |
| OK     | Delivered Work List Print                             |
| BP, PR | Blank Paper, Job Progress                             |
| DP, DS | Blank Paper, Delivery/Shipping                        |
| СР     | Congressional Page Drop                               |
| CR     | Congressional Record Information                      |
| MP     | Congressional Record Copy Markup                      |
| VK     | Congressional Record Video Keyboard Information       |
| FR, DP | Federal Register, Daily Progress Reporting            |
| FP, PP | Federal Register, Presidential Proclamation Reporting |
| DR     | Congressional Record Report                           |
| BP, RP | Blank Paper, Delivery Receipt Print                   |
| MT     | Bylaw Cong Record Distribution                        |
| MB     | Mail List Browse/Update                               |
| MC     | Mail List Courier                                     |
| MD     | Mail List Delete File Browse                          |
| MU     | Mail List Single Update                               |
| BI     | Bindery Progress                                      |
| CY     | Copy Center Progress                                  |
| DS     | Delivery/Shipping Progress                            |
| EC     | Electronic Comp Progress                              |
| ER     | Enrolled Bill Progress                                |
| PA     | Plate Progress                                        |
| PP     | Prepress Progress                                     |
| ·      |                                                       |