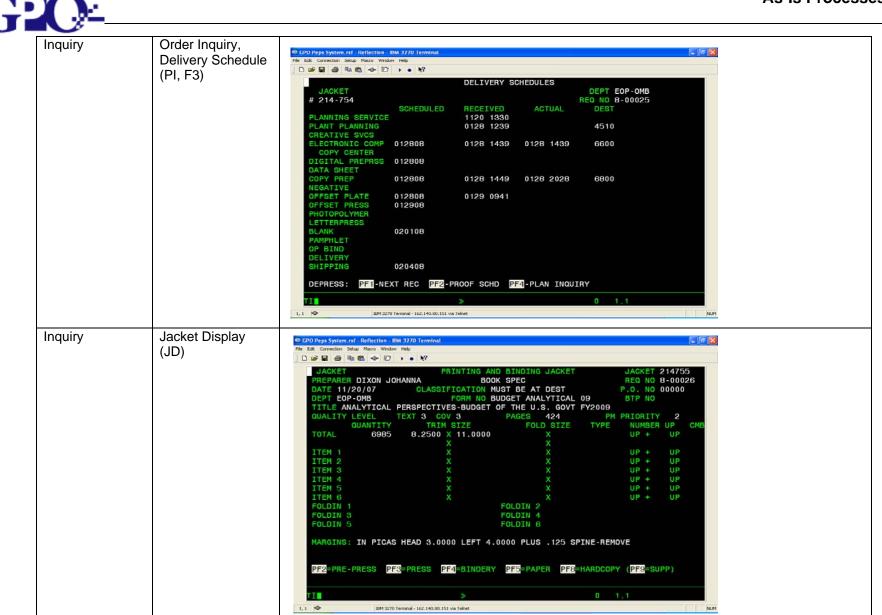

Table 1 lists all of the PEPS transaction codes and their name. Numerous transactions can be utilized for different functions (e.g., Blank Paper, Order Entry (BP, OE) for job entry and scheduling).

| PEPS Transaction |                                                   |  |  |
|------------------|---------------------------------------------------|--|--|
| Code             | PEPS Name                                         |  |  |
| CO               | Congressional Order Entry                         |  |  |
| OE               | Departmental Order Entry                          |  |  |
| XC               | Enr Bills Corrections Order Entry                 |  |  |
| OU               | Order Entry Update                                |  |  |
| DQ               | Delivery Quantities                               |  |  |
| BC               | Bindery Communications                            |  |  |
| BP, OU           | Blank Paper, Order Entry Update                   |  |  |
| FR, UB           | Federal Register, Breakdown/Status Unified Agenda |  |  |
| PE, F21          | Delete Plan                                       |  |  |
| BP, OE           | Blank Paper, Order Entry                          |  |  |
| FR, BS           | Federal Register, Breakdown/Status                |  |  |
| СМ               | Congressional Members Inquiry/Update              |  |  |
| PI               | Order Inquiry                                     |  |  |
| PI, F2           | Order Inquiry, Proof Schedule                     |  |  |
| PI, F3           | Order Inquiry, Delivery Schedule                  |  |  |
| JD               | Jacket Display                                    |  |  |
| LM               | Priority and Misc Lists Menu                      |  |  |
| BL               | Bills to Press List                               |  |  |
| BP, IN           | Blank Paper, Job Inquiry                          |  |  |
| BP, DR           | Blank Paper, Department Requisition               |  |  |
| BP, OJ           | Blank Paper, Open Jacket                          |  |  |
| BP, RH           | Blank Paper, Receipt History                      |  |  |
| CW               | Congressional Work Report                         |  |  |
| СВ               | Congressional Record Breakdown                    |  |  |
| CL               | Congressional List                                |  |  |
| CI               | Congressional Prtg Mgmt List                      |  |  |
| DL               | Departmental List                                 |  |  |
| НВ               | House Bill Clerk List                             |  |  |
| ОК               | Delivered Work List                               |  |  |
| PM               | Production Managers List                          |  |  |
| PD               | Partial Delivery List                             |  |  |
| PT               | PM Section Tracking List                          |  |  |
| PL               | Priority List All Jobs                            |  |  |
| RL               | Reports Document List                             |  |  |