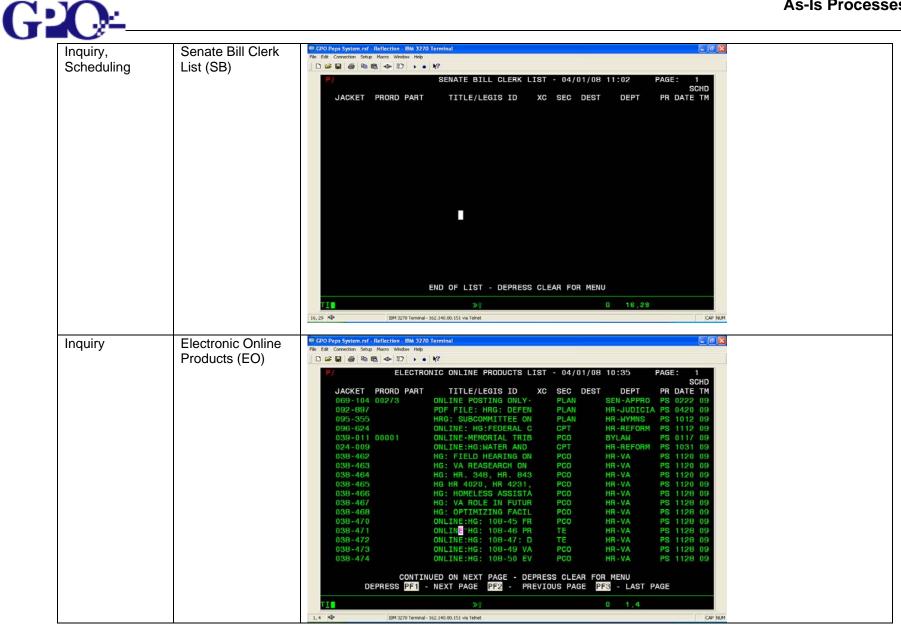

| SB      | Senate Bill Clerk List                                  |
|---------|---------------------------------------------------------|
| EO      | Electronic Online Products                              |
| EL      | Emergency Back to Press List                            |
| FL      | Federal Register Rider List                             |
| SS      | Serial Set List                                         |
| RO      | OK List Reassignments                                   |
| PE      | Planning and Estimating                                 |
| PE, F1  | Product Specification                                   |
| PE, F2  | Prepress Specification                                  |
| PE, F3  | Press Specifications                                    |
| PE, F4  | Bindery Specifications                                  |
| PE, F5  | Calculate Materials and Labor                           |
| PM      | Production Managers Subsystem                           |
| FR, UE  | Federal Register, Update Estimate Status Unified Agenda |
| FR, ES  | Federal Register, Estimate                              |
| PE, F22 | Blurb Master File Maintenance                           |
| PE, F7  | Store Job as Standard Plan                              |
| PE, F8  | Obligate Paper                                          |
| PE, F16 | Bind Blurb Specification                                |
| PS      | Planning and Scheduling                                 |
| UCI     | Cong Prtg Mgmt Update/Delete                            |
| SCI     | Cong Prtg Mgmt Sequence                                 |
| DCI     | Cong Prtg Mgmt Display                                  |
| UDP     | Department al Update/Delete                             |
| SDP     | Departmental Sequence                                   |
| DDP     | Departmental Display                                    |
| DP      | Departmental Print                                      |
| UHB     | House Bill Clerk Update/Delete                          |
| SHB     | House Bill Clerk Sequence                               |
| DHB     | House Bill Clerk Display                                |
| USB     | Senate Bill Clerk Update/Delete                         |
| SSB     | Senate Bill Clerk Sequence                              |
| DSB     | Senate Bill Clerk Display                               |
| НВ      | Senate Bill Clerk Print                                 |
| RLE     | Legislative Reassignments                               |
| LA      | List Assignments                                        |
| L       |                                                         |