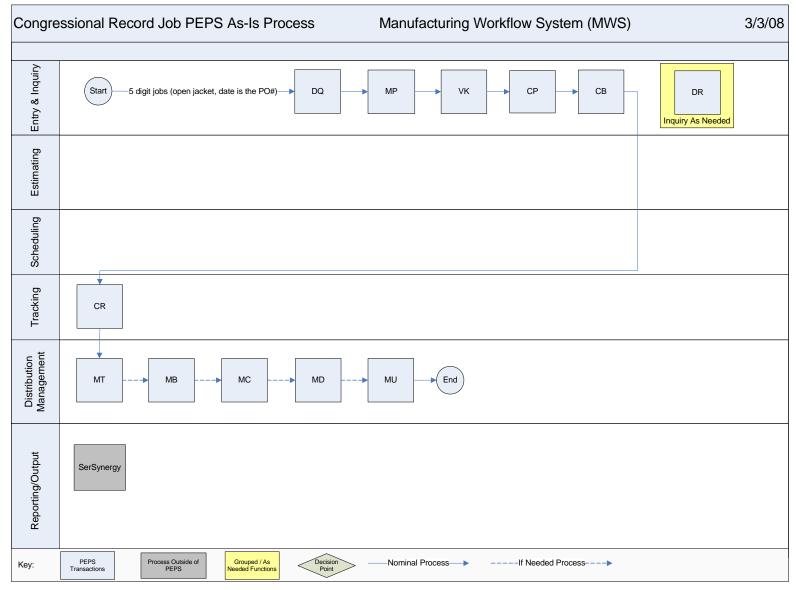

- **Congressional Jobs:** Various publications produced for the Congress of the United States. They include, but are not limited to: Bills, Hearings, Calendars, Private Laws, Public Laws, Reports, U.S. Code, and Statutes at Large.
- **Departmental Jobs:** Various publications produced for any Federal agency. They include, but are not limited to: the Budget of the United States of America, Public Papers of the President, Code of Federal Regulations, and various Federal agency publications.
- **Congressional Record:** The official record of the proceedings and debates of the United States Congress. It is published daily when Congress is in session.
- **Congressional Record (Index):** Serves as the index to the Congressional Record. When Congress is in session, the Joint Committee on Printing publishes the Congressional Record Index as necessary, generally between 12 and 20 volumes per year.
- Federal Register (Daily Issue): Published by the Office of the Federal Register, National Archives and Records Administration (NARA), the Federal Register is the official daily publication for rules, proposed rules, and notices of Federal agencies and organizations, as well as executive orders and other presidential documents.
- Federal Register (Unified Agenda): A compilation of select rules, proposed rules, and notices of Federal agencies and organizations from the Office of the Federal Register that is produced twice a year.