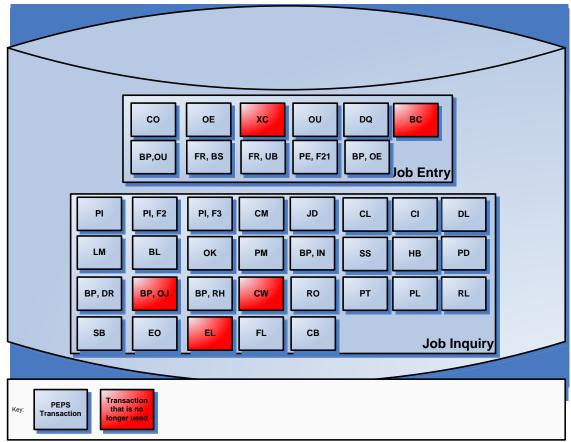

Table 1 lists all of the PEPS transaction codes and their name. Numerous transactions can be utilized for different functions (e.g., Blank Paper, Order Entry (BP, OE) for job entry and scheduling).

| PEPS Transaction |                                                   |  |  |
|------------------|---------------------------------------------------|--|--|
| Code             | PEPS Name                                         |  |  |
| CO               | Congressional Order Entry                         |  |  |
| OE               | Departmental Order Entry                          |  |  |
| XC               | Enr Bills Corrections Order Entry                 |  |  |
| OU               | Order Entry Update                                |  |  |
| DQ               | Delivery Quantities                               |  |  |
| BC               | Bindery Communications                            |  |  |
| BP, OU           | Blank Paper, Order Entry Update                   |  |  |
| FR, UB           | Federal Register, Breakdown/Status Unified Agenda |  |  |
| PE, F21          | Delete Plan                                       |  |  |
| BP, OE           | Blank Paper, Order Entry                          |  |  |
| FR, BS           | Federal Register, Breakdown/Status                |  |  |
| СМ               | Congressional Members Inquiry/Update              |  |  |
| PI               | Order Inquiry                                     |  |  |
| PI, F2           | Order Inquiry, Proof Schedule                     |  |  |
| PI, F3           | Order Inquiry, Delivery Schedule                  |  |  |
| JD               | Jacket Display                                    |  |  |
| LM               | Priority and Misc Lists Menu                      |  |  |
| BL               | Bills to Press List                               |  |  |
| BP, IN           | Blank Paper, Job Inquiry                          |  |  |
| BP, DR           | Blank Paper, Department Requisition               |  |  |
| BP, OJ           | Blank Paper, Open Jacket                          |  |  |
| BP, RH           | Blank Paper, Receipt History                      |  |  |
| CW               | Congressional Work Report                         |  |  |
| СВ               | Congressional Record Breakdown                    |  |  |
| CL               | Congressional List                                |  |  |
| CI               | Congressional Prtg Mgmt List                      |  |  |
| DL               | Departmental List                                 |  |  |
| НВ               | House Bill Clerk List                             |  |  |
| ОК               | Delivered Work List                               |  |  |
| PM               | Production Managers List                          |  |  |
| PD               | Partial Delivery List                             |  |  |
| PT               | PM Section Tracking List                          |  |  |
| PL               | Priority List All Jobs                            |  |  |
| RL               | Reports Document List                             |  |  |