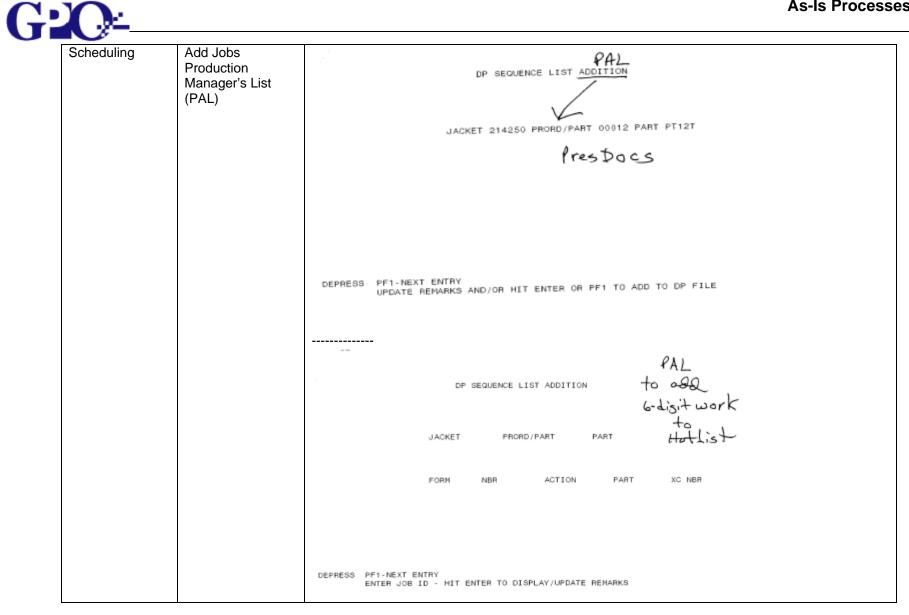

| PCI    | Cong Prtg Mgmt Update/Delete Sequenced Lists          |
|--------|-------------------------------------------------------|
| PDP    | Departmental Update/Delete Sequenced Lists            |
| PHB    | House Bill Clerk Update/Delete Sequenced Lists        |
| PSB    | Senate Bill Clerk Update/Delete Sequenced Lists       |
| ULE    | Add/Update/Delete Legislative IDs                     |
| DLE    | Display Sequenced Lists Legislative IDs               |
| LE     | Print Sequenced List Legislative IDs                  |
| DSL    | Display Sequenced Lists                               |
| SL     | Print Sequenced Lists                                 |
| PAL    | Add Jobs Production Manager's List                    |
| SPM    | Sequence Production Manager's List                    |
| DPM    | Display Production Manager's List                     |
| DOK    | Delivered Work List Display                           |
| OK     | Delivered Work List Print                             |
| BP, PR | Blank Paper, Job Progress                             |
| DP, DS | Blank Paper, Delivery/Shipping                        |
| СР     | Congressional Page Drop                               |
| CR     | Congressional Record Information                      |
| MP     | Congressional Record Copy Markup                      |
| VK     | Congressional Record Video Keyboard Information       |
| FR, DP | Federal Register, Daily Progress Reporting            |
| FP, PP | Federal Register, Presidential Proclamation Reporting |
| DR     | Congressional Record Report                           |
| BP, RP | Blank Paper, Delivery Receipt Print                   |
| MT     | Bylaw Cong Record Distribution                        |
| MB     | Mail List Browse/Update                               |
| MC     | Mail List Courier                                     |
| MD     | Mail List Delete File Browse                          |
| MU     | Mail List Single Update                               |
| BI     | Bindery Progress                                      |
| CY     | Copy Center Progress                                  |
| DS     | Delivery/Shipping Progress                            |
| EC     | Electronic Comp Progress                              |
| ER     | Enrolled Bill Progress                                |
| PA     | Plate Progress                                        |
| PP     | Prepress Progress                                     |
| ·      |                                                       |