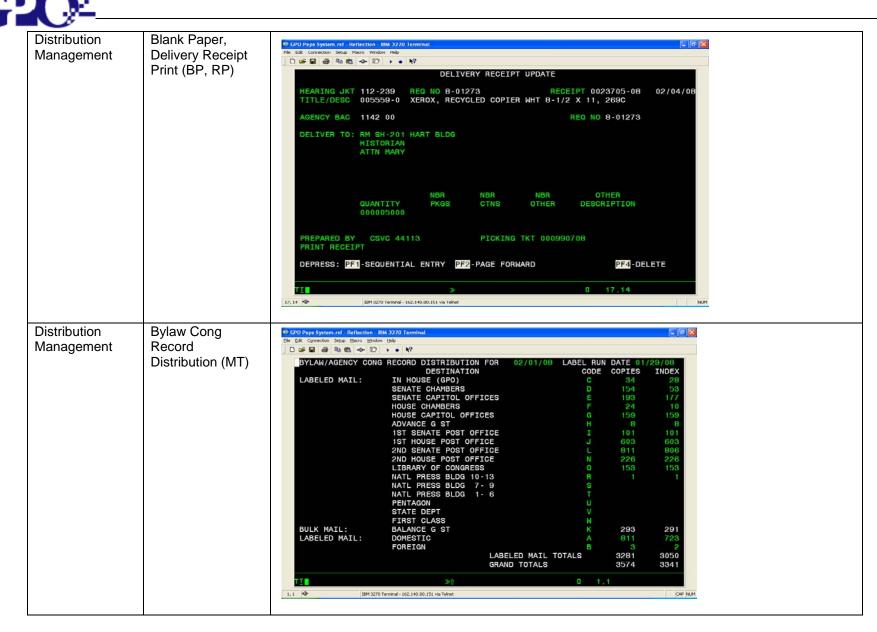

| PCI    | Cong Prtg Mgmt Update/Delete Sequenced Lists          |
|--------|-------------------------------------------------------|
| PDP    | Departmental Update/Delete Sequenced Lists            |
| PHB    | House Bill Clerk Update/Delete Sequenced Lists        |
| PSB    | Senate Bill Clerk Update/Delete Sequenced Lists       |
| ULE    | Add/Update/Delete Legislative IDs                     |
| DLE    | Display Sequenced Lists Legislative IDs               |
| LE     | Print Sequenced List Legislative IDs                  |
| DSL    | Display Sequenced Lists                               |
| SL     | Print Sequenced Lists                                 |
| PAL    | Add Jobs Production Manager's List                    |
| SPM    | Sequence Production Manager's List                    |
| DPM    | Display Production Manager's List                     |
| DOK    | Delivered Work List Display                           |
| OK     | Delivered Work List Print                             |
| BP, PR | Blank Paper, Job Progress                             |
| DP, DS | Blank Paper, Delivery/Shipping                        |
| СР     | Congressional Page Drop                               |
| CR     | Congressional Record Information                      |
| MP     | Congressional Record Copy Markup                      |
| VK     | Congressional Record Video Keyboard Information       |
| FR, DP | Federal Register, Daily Progress Reporting            |
| FP, PP | Federal Register, Presidential Proclamation Reporting |
| DR     | Congressional Record Report                           |
| BP, RP | Blank Paper, Delivery Receipt Print                   |
| MT     | Bylaw Cong Record Distribution                        |
| MB     | Mail List Browse/Update                               |
| MC     | Mail List Courier                                     |
| MD     | Mail List Delete File Browse                          |
| MU     | Mail List Single Update                               |
| BI     | Bindery Progress                                      |
| CY     | Copy Center Progress                                  |
| DS     | Delivery/Shipping Progress                            |
| EC     | Electronic Comp Progress                              |
| ER     | Enrolled Bill Progress                                |
| PA     | Plate Progress                                        |
| PP     | Prepress Progress                                     |
| ·      |                                                       |