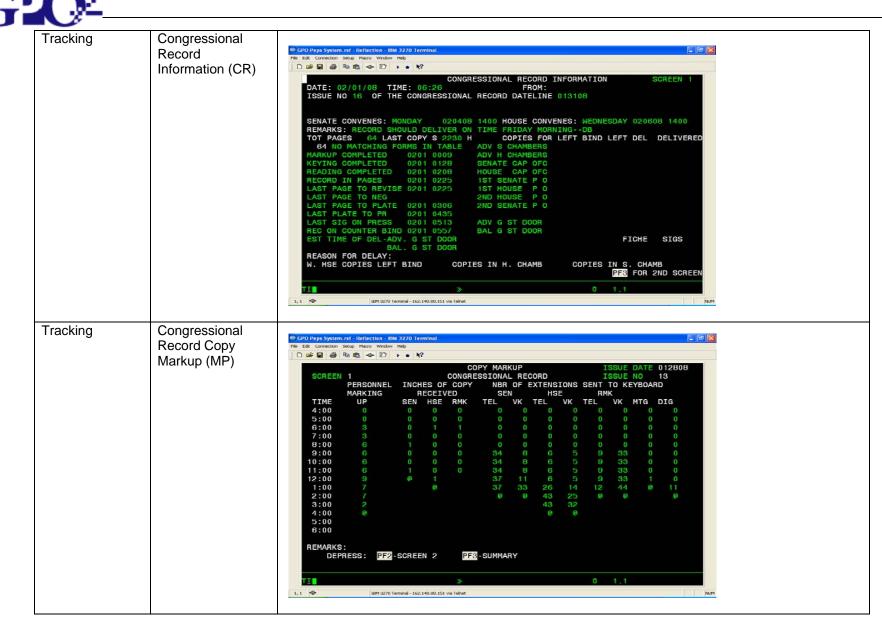

| PCI    | Cong Prtg Mgmt Update/Delete Sequenced Lists          |
|--------|-------------------------------------------------------|
| PDP    | Departmental Update/Delete Sequenced Lists            |
| PHB    | House Bill Clerk Update/Delete Sequenced Lists        |
| PSB    | Senate Bill Clerk Update/Delete Sequenced Lists       |
| ULE    | Add/Update/Delete Legislative IDs                     |
| DLE    | Display Sequenced Lists Legislative IDs               |
| LE     | Print Sequenced List Legislative IDs                  |
| DSL    | Display Sequenced Lists                               |
| SL     | Print Sequenced Lists                                 |
| PAL    | Add Jobs Production Manager's List                    |
| SPM    | Sequence Production Manager's List                    |
| DPM    | Display Production Manager's List                     |
| DOK    | Delivered Work List Display                           |
| OK     | Delivered Work List Print                             |
| BP, PR | Blank Paper, Job Progress                             |
| DP, DS | Blank Paper, Delivery/Shipping                        |
| СР     | Congressional Page Drop                               |
| CR     | Congressional Record Information                      |
| MP     | Congressional Record Copy Markup                      |
| VK     | Congressional Record Video Keyboard Information       |
| FR, DP | Federal Register, Daily Progress Reporting            |
| FP, PP | Federal Register, Presidential Proclamation Reporting |
| DR     | Congressional Record Report                           |
| BP, RP | Blank Paper, Delivery Receipt Print                   |
| MT     | Bylaw Cong Record Distribution                        |
| MB     | Mail List Browse/Update                               |
| MC     | Mail List Courier                                     |
| MD     | Mail List Delete File Browse                          |
| MU     | Mail List Single Update                               |
| BI     | Bindery Progress                                      |
| CY     | Copy Center Progress                                  |
| DS     | Delivery/Shipping Progress                            |
| EC     | Electronic Comp Progress                              |
| ER     | Enrolled Bill Progress                                |
| PA     | Plate Progress                                        |
| PP     | Prepress Progress                                     |
| ·      |                                                       |