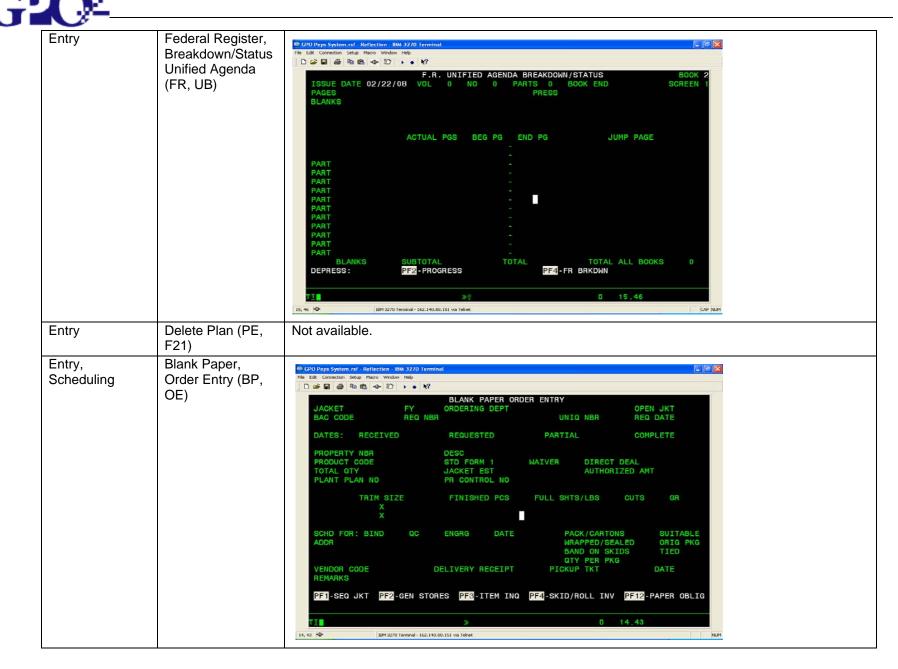

Table 1 lists all of the PEPS transaction codes and their name. Numerous transactions can be utilized for different functions (e.g., Blank Paper, Order Entry (BP, OE) for job entry and scheduling).

| PEPS Transaction |                                                   |  |  |
|------------------|---------------------------------------------------|--|--|
| Code             | PEPS Name                                         |  |  |
| CO               | Congressional Order Entry                         |  |  |
| OE               | Departmental Order Entry                          |  |  |
| XC               | Enr Bills Corrections Order Entry                 |  |  |
| OU               | Order Entry Update                                |  |  |
| DQ               | Delivery Quantities                               |  |  |
| BC               | Bindery Communications                            |  |  |
| BP, OU           | Blank Paper, Order Entry Update                   |  |  |
| FR, UB           | Federal Register, Breakdown/Status Unified Agenda |  |  |
| PE, F21          | Delete Plan                                       |  |  |
| BP, OE           | Blank Paper, Order Entry                          |  |  |
| FR, BS           | Federal Register, Breakdown/Status                |  |  |
| СМ               | Congressional Members Inquiry/Update              |  |  |
| PI               | Order Inquiry                                     |  |  |
| PI, F2           | Order Inquiry, Proof Schedule                     |  |  |
| PI, F3           | Order Inquiry, Delivery Schedule                  |  |  |
| JD               | Jacket Display                                    |  |  |
| LM               | Priority and Misc Lists Menu                      |  |  |
| BL               | Bills to Press List                               |  |  |
| BP, IN           | Blank Paper, Job Inquiry                          |  |  |
| BP, DR           | Blank Paper, Department Requisition               |  |  |
| BP, OJ           | Blank Paper, Open Jacket                          |  |  |
| BP, RH           | Blank Paper, Receipt History                      |  |  |
| CW               | Congressional Work Report                         |  |  |
| СВ               | Congressional Record Breakdown                    |  |  |
| CL               | Congressional List                                |  |  |
| CI               | Congressional Prtg Mgmt List                      |  |  |
| DL               | Departmental List                                 |  |  |
| НВ               | House Bill Clerk List                             |  |  |
| ОК               | Delivered Work List                               |  |  |
| PM               | Production Managers List                          |  |  |
| PD               | Partial Delivery List                             |  |  |
| PT               | PM Section Tracking List                          |  |  |
| PL               | Priority List All Jobs                            |  |  |
| RL               | Reports Document List                             |  |  |