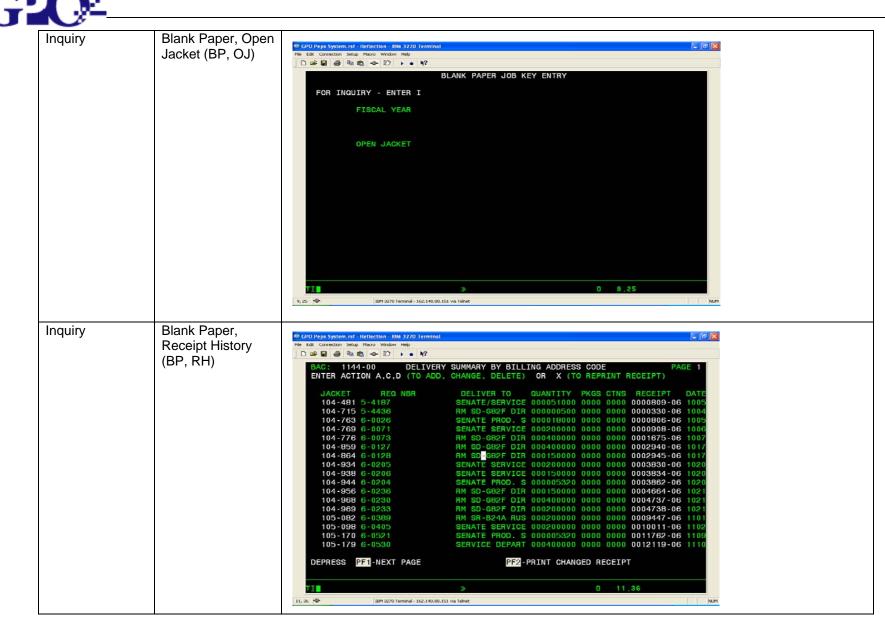

Table 1 lists all of the PEPS transaction codes and their name. Numerous transactions can be utilized for different functions (e.g., Blank Paper, Order Entry (BP, OE) for job entry and scheduling).

| PEPS Transaction |                                                   |  |  |
|------------------|---------------------------------------------------|--|--|
| Code             | PEPS Name                                         |  |  |
| CO               | Congressional Order Entry                         |  |  |
| OE               | Departmental Order Entry                          |  |  |
| XC               | Enr Bills Corrections Order Entry                 |  |  |
| OU               | Order Entry Update                                |  |  |
| DQ               | Delivery Quantities                               |  |  |
| BC               | Bindery Communications                            |  |  |
| BP, OU           | Blank Paper, Order Entry Update                   |  |  |
| FR, UB           | Federal Register, Breakdown/Status Unified Agenda |  |  |
| PE, F21          | Delete Plan                                       |  |  |
| BP, OE           | Blank Paper, Order Entry                          |  |  |
| FR, BS           | Federal Register, Breakdown/Status                |  |  |
| СМ               | Congressional Members Inquiry/Update              |  |  |
| PI               | Order Inquiry                                     |  |  |
| PI, F2           | Order Inquiry, Proof Schedule                     |  |  |
| PI, F3           | Order Inquiry, Delivery Schedule                  |  |  |
| JD               | Jacket Display                                    |  |  |
| LM               | Priority and Misc Lists Menu                      |  |  |
| BL               | Bills to Press List                               |  |  |
| BP, IN           | Blank Paper, Job Inquiry                          |  |  |
| BP, DR           | Blank Paper, Department Requisition               |  |  |
| BP, OJ           | Blank Paper, Open Jacket                          |  |  |
| BP, RH           | Blank Paper, Receipt History                      |  |  |
| CW               | Congressional Work Report                         |  |  |
| СВ               | Congressional Record Breakdown                    |  |  |
| CL               | Congressional List                                |  |  |
| CI               | Congressional Prtg Mgmt List                      |  |  |
| DL               | Departmental List                                 |  |  |
| НВ               | House Bill Clerk List                             |  |  |
| ОК               | Delivered Work List                               |  |  |
| PM               | Production Managers List                          |  |  |
| PD               | Partial Delivery List                             |  |  |
| PT               | PM Section Tracking List                          |  |  |
| PL               | Priority List All Jobs                            |  |  |
| RL               | Reports Document List                             |  |  |