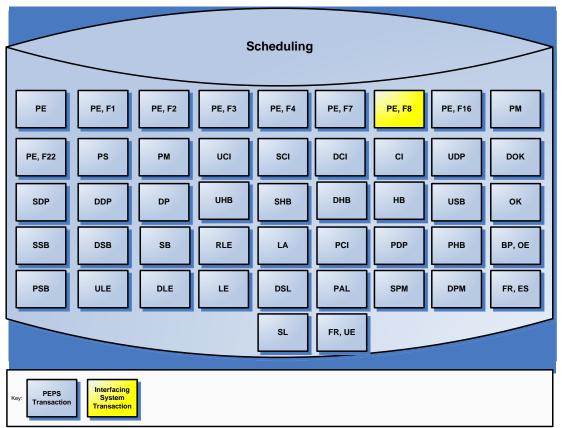

PEPS transactions are designed to fulfill the needs of the Plant Operations production process and can be categorized into the following functional areas:

- Entry & Inquiry: The ability to create, accept, manage, and view business process information (BPI) for all Plant Operations jobs.
- Estimating: The ability to estimate and manage job costs based upon historical GPO cost data (including cost centers, human resources, and material costs).
- Scheduling: The ability to plan, schedule, and prioritize jobs to Plant Operations divisions and equipment.
- Tracking: The ability to manually enter and view job status throughout the Plant Operation process.
- Distribution Management: The ability to enter and upload distribution lists from legacy systems and print delivery labels and receipts.
- Reporting/Output: The ability to print job jackets and specifications.
- Miscellaneous Transactions: The ability to access transaction menus and perform system administration functions.

Table 1 lists all of the PEPS transaction codes and their name. Numerous transactions can be utilized for different functions (e.g., Blank Paper, Order Entry (BP, OE) for job entry and scheduling).

| PEPS Transaction |                                                   |  |  |
|------------------|---------------------------------------------------|--|--|
| Code             | PEPS Name                                         |  |  |
| CO               | Congressional Order Entry                         |  |  |
| OE               | Departmental Order Entry                          |  |  |
| XC               | Enr Bills Corrections Order Entry                 |  |  |
| OU               | Order Entry Update                                |  |  |
| DQ               | Delivery Quantities                               |  |  |
| BC               | Bindery Communications                            |  |  |
| BP, OU           | Blank Paper, Order Entry Update                   |  |  |
| FR, UB           | Federal Register, Breakdown/Status Unified Agenda |  |  |
| PE, F21          | Delete Plan                                       |  |  |
| BP, OE           | Blank Paper, Order Entry                          |  |  |
| FR, BS           | Federal Register, Breakdown/Status                |  |  |
| СМ               | Congressional Members Inquiry/Update              |  |  |
| PI               | Order Inquiry                                     |  |  |
| PI, F2           | Order Inquiry, Proof Schedule                     |  |  |
| PI, F3           | Order Inquiry, Delivery Schedule                  |  |  |
| JD               | Jacket Display                                    |  |  |
| LM               | Priority and Misc Lists Menu                      |  |  |
| BL               | Bills to Press List                               |  |  |
| BP, IN           | Blank Paper, Job Inquiry                          |  |  |
| BP, DR           | Blank Paper, Department Requisition               |  |  |
| BP, OJ           | Blank Paper, Open Jacket                          |  |  |
| BP, RH           | Blank Paper, Receipt History                      |  |  |
| CW               | Congressional Work Report                         |  |  |
| СВ               | Congressional Record Breakdown                    |  |  |
| CL               | Congressional List                                |  |  |
| CI               | Congressional Prtg Mgmt List                      |  |  |
| DL               | Departmental List                                 |  |  |
| НВ               | House Bill Clerk List                             |  |  |
| ОК               | Delivered Work List                               |  |  |
| PM               | Production Managers List                          |  |  |
| PD               | Partial Delivery List                             |  |  |
| PT               | PM Section Tracking List                          |  |  |
| PL               | Priority List All Jobs                            |  |  |
| RL               | Reports Document List                             |  |  |