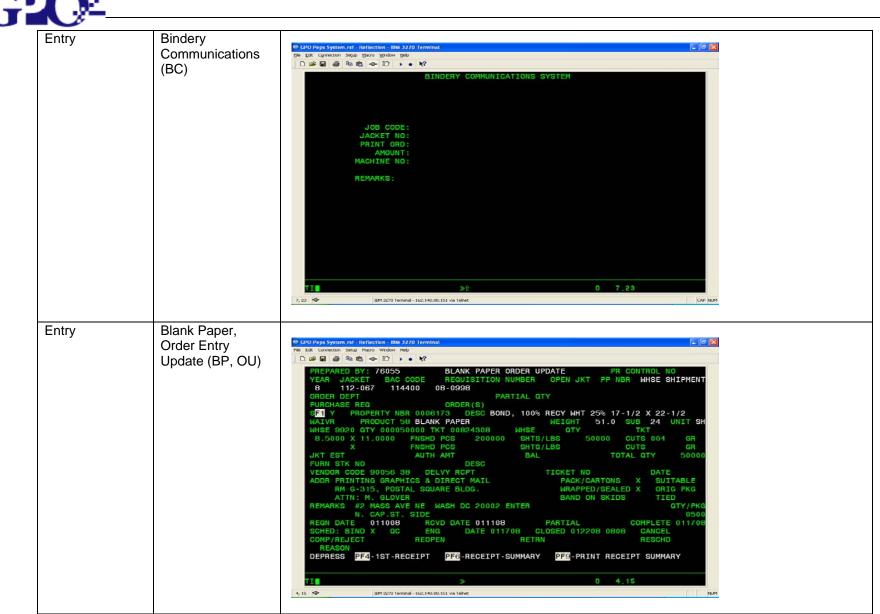

Table 1 lists all of the PEPS transaction codes and their name. Numerous transactions can be utilized for different functions (e.g., Blank Paper, Order Entry (BP, OE) for job entry and scheduling).

| PEPS Transaction |                                                   |  |  |
|------------------|---------------------------------------------------|--|--|
| Code             | PEPS Name                                         |  |  |
| CO               | Congressional Order Entry                         |  |  |
| OE               | Departmental Order Entry                          |  |  |
| XC               | Enr Bills Corrections Order Entry                 |  |  |
| OU               | Order Entry Update                                |  |  |
| DQ               | Delivery Quantities                               |  |  |
| BC               | Bindery Communications                            |  |  |
| BP, OU           | Blank Paper, Order Entry Update                   |  |  |
| FR, UB           | Federal Register, Breakdown/Status Unified Agenda |  |  |
| PE, F21          | Delete Plan                                       |  |  |
| BP, OE           | Blank Paper, Order Entry                          |  |  |
| FR, BS           | Federal Register, Breakdown/Status                |  |  |
| СМ               | Congressional Members Inquiry/Update              |  |  |
| PI               | Order Inquiry                                     |  |  |
| PI, F2           | Order Inquiry, Proof Schedule                     |  |  |
| PI, F3           | Order Inquiry, Delivery Schedule                  |  |  |
| JD               | Jacket Display                                    |  |  |
| LM               | Priority and Misc Lists Menu                      |  |  |
| BL               | Bills to Press List                               |  |  |
| BP, IN           | Blank Paper, Job Inquiry                          |  |  |
| BP, DR           | Blank Paper, Department Requisition               |  |  |
| BP, OJ           | Blank Paper, Open Jacket                          |  |  |
| BP, RH           | Blank Paper, Receipt History                      |  |  |
| CW               | Congressional Work Report                         |  |  |
| СВ               | Congressional Record Breakdown                    |  |  |
| CL               | Congressional List                                |  |  |
| CI               | Congressional Prtg Mgmt List                      |  |  |
| DL               | Departmental List                                 |  |  |
| НВ               | House Bill Clerk List                             |  |  |
| ОК               | Delivered Work List                               |  |  |
| PM               | Production Managers List                          |  |  |
| PD               | Partial Delivery List                             |  |  |
| PT               | PM Section Tracking List                          |  |  |
| PL               | Priority List All Jobs                            |  |  |
| RL               | Reports Document List                             |  |  |