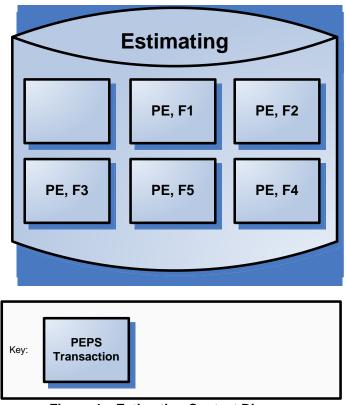

| SB      | Senate Bill Clerk List                                  |
|---------|---------------------------------------------------------|
| EO      | Electronic Online Products                              |
| EL      | Emergency Back to Press List                            |
| FL      | Federal Register Rider List                             |
| SS      | Serial Set List                                         |
| RO      | OK List Reassignments                                   |
| PE      | Planning and Estimating                                 |
| PE, F1  | Product Specification                                   |
| PE, F2  | Prepress Specification                                  |
| PE, F3  | Press Specifications                                    |
| PE, F4  | Bindery Specifications                                  |
| PE, F5  | Calculate Materials and Labor                           |
| PM      | Production Managers Subsystem                           |
| FR, UE  | Federal Register, Update Estimate Status Unified Agenda |
| FR, ES  | Federal Register, Estimate                              |
| PE, F22 | Blurb Master File Maintenance                           |
| PE, F7  | Store Job as Standard Plan                              |
| PE, F8  | Obligate Paper                                          |
| PE, F16 | Bind Blurb Specification                                |
| PS      | Planning and Scheduling                                 |
| UCI     | Cong Prtg Mgmt Update/Delete                            |
| SCI     | Cong Prtg Mgmt Sequence                                 |
| DCI     | Cong Prtg Mgmt Display                                  |
| UDP     | Department al Update/Delete                             |
| SDP     | Departmental Sequence                                   |
| DDP     | Departmental Display                                    |
| DP      | Departmental Print                                      |
| UHB     | House Bill Clerk Update/Delete                          |
| SHB     | House Bill Clerk Sequence                               |
| DHB     | House Bill Clerk Display                                |
| USB     | Senate Bill Clerk Update/Delete                         |
| SSB     | Senate Bill Clerk Sequence                              |
| DSB     | Senate Bill Clerk Display                               |
| НВ      | Senate Bill Clerk Print                                 |
| RLE     | Legislative Reassignments                               |
| LA      | List Assignments                                        |
| L       |                                                         |