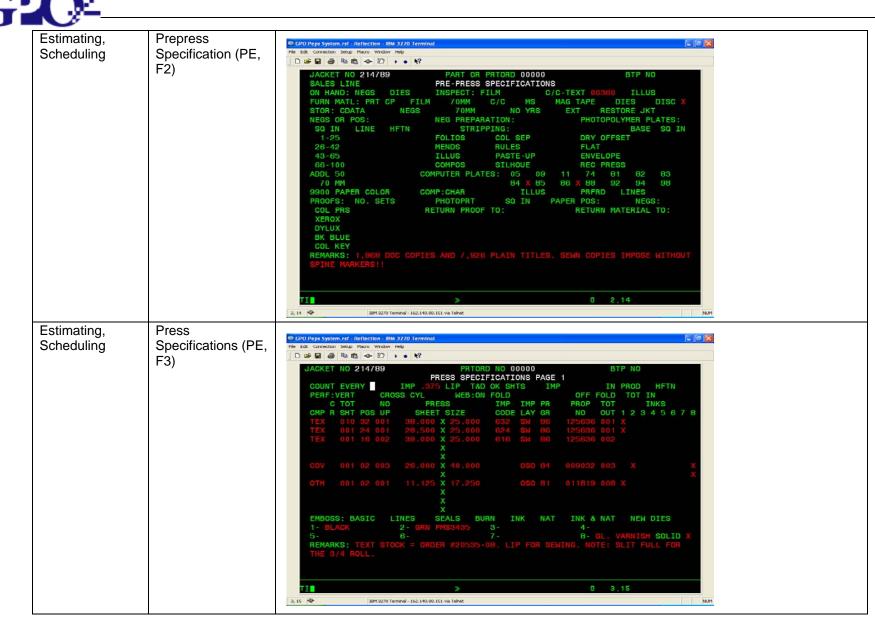

| SB      | Senate Bill Clerk List                                  |
|---------|---------------------------------------------------------|
| EO      | Electronic Online Products                              |
| EL      | Emergency Back to Press List                            |
| FL      | Federal Register Rider List                             |
| SS      | Serial Set List                                         |
| RO      | OK List Reassignments                                   |
| PE      | Planning and Estimating                                 |
| PE, F1  | Product Specification                                   |
| PE, F2  | Prepress Specification                                  |
| PE, F3  | Press Specifications                                    |
| PE, F4  | Bindery Specifications                                  |
| PE, F5  | Calculate Materials and Labor                           |
| PM      | Production Managers Subsystem                           |
| FR, UE  | Federal Register, Update Estimate Status Unified Agenda |
| FR, ES  | Federal Register, Estimate                              |
| PE, F22 | Blurb Master File Maintenance                           |
| PE, F7  | Store Job as Standard Plan                              |
| PE, F8  | Obligate Paper                                          |
| PE, F16 | Bind Blurb Specification                                |
| PS      | Planning and Scheduling                                 |
| UCI     | Cong Prtg Mgmt Update/Delete                            |
| SCI     | Cong Prtg Mgmt Sequence                                 |
| DCI     | Cong Prtg Mgmt Display                                  |
| UDP     | Department al Update/Delete                             |
| SDP     | Departmental Sequence                                   |
| DDP     | Departmental Display                                    |
| DP      | Departmental Print                                      |
| UHB     | House Bill Clerk Update/Delete                          |
| SHB     | House Bill Clerk Sequence                               |
| DHB     | House Bill Clerk Display                                |
| USB     | Senate Bill Clerk Update/Delete                         |
| SSB     | Senate Bill Clerk Sequence                              |
| DSB     | Senate Bill Clerk Display                               |
| НВ      | Senate Bill Clerk Print                                 |
| RLE     | Legislative Reassignments                               |
| LA      | List Assignments                                        |
| L       |                                                         |