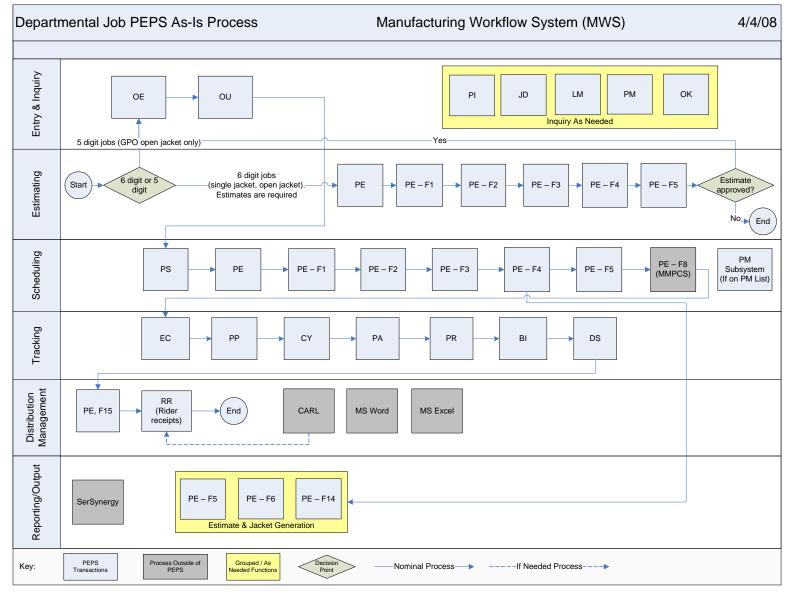

- **Congressional Jobs:** Various publications produced for the Congress of the United States. They include, but are not limited to: Bills, Hearings, Calendars, Private Laws, Public Laws, Reports, U.S. Code, and Statutes at Large.
- **Departmental Jobs:** Various publications produced for any Federal agency. They include, but are not limited to: the Budget of the United States of America, Public Papers of the President, Code of Federal Regulations, and various Federal agency publications.
- **Congressional Record:** The official record of the proceedings and debates of the United States Congress. It is published daily when Congress is in session.
- **Congressional Record (Index):** Serves as the index to the Congressional Record. When Congress is in session, the Joint Committee on Printing publishes the Congressional Record Index as necessary, generally between 12 and 20 volumes per year.
- Federal Register (Daily Issue): Published by the Office of the Federal Register, National Archives and Records Administration (NARA), the Federal Register is the official daily publication for rules, proposed rules, and notices of Federal agencies and organizations, as well as executive orders and other presidential documents.
- Federal Register (Unified Agenda): A compilation of select rules, proposed rules, and notices of Federal agencies and organizations from the Office of the Federal Register that is produced twice a year.