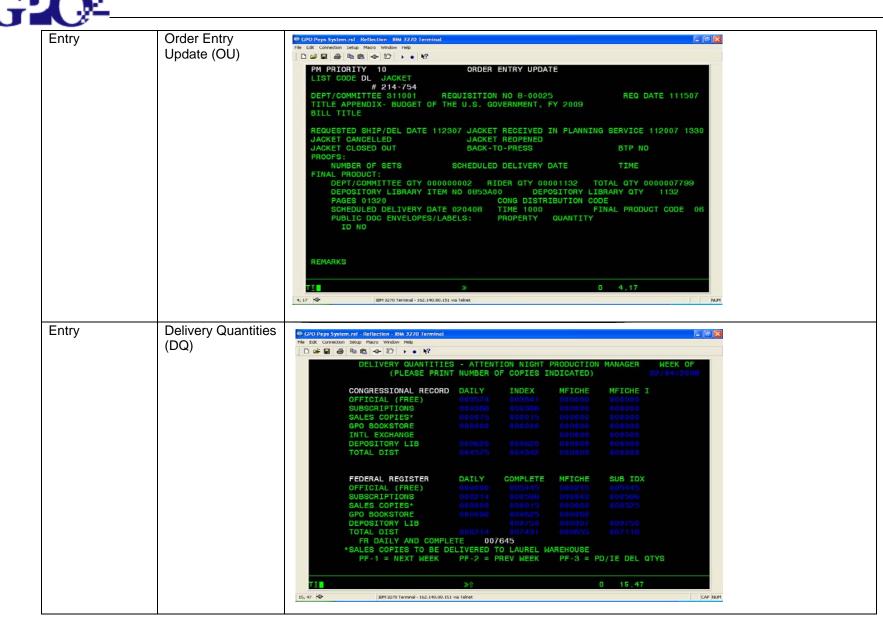

Table 1 lists all of the PEPS transaction codes and their name. Numerous transactions can be utilized for different functions (e.g., Blank Paper, Order Entry (BP, OE) for job entry and scheduling).

| PEPS Transaction |                                                   |  |  |
|------------------|---------------------------------------------------|--|--|
| Code             | PEPS Name                                         |  |  |
| CO               | Congressional Order Entry                         |  |  |
| OE               | Departmental Order Entry                          |  |  |
| XC               | Enr Bills Corrections Order Entry                 |  |  |
| OU               | Order Entry Update                                |  |  |
| DQ               | Delivery Quantities                               |  |  |
| BC               | Bindery Communications                            |  |  |
| BP, OU           | Blank Paper, Order Entry Update                   |  |  |
| FR, UB           | Federal Register, Breakdown/Status Unified Agenda |  |  |
| PE, F21          | Delete Plan                                       |  |  |
| BP, OE           | Blank Paper, Order Entry                          |  |  |
| FR, BS           | Federal Register, Breakdown/Status                |  |  |
| СМ               | Congressional Members Inquiry/Update              |  |  |
| PI               | Order Inquiry                                     |  |  |
| PI, F2           | Order Inquiry, Proof Schedule                     |  |  |
| PI, F3           | Order Inquiry, Delivery Schedule                  |  |  |
| JD               | Jacket Display                                    |  |  |
| LM               | Priority and Misc Lists Menu                      |  |  |
| BL               | Bills to Press List                               |  |  |
| BP, IN           | Blank Paper, Job Inquiry                          |  |  |
| BP, DR           | Blank Paper, Department Requisition               |  |  |
| BP, OJ           | Blank Paper, Open Jacket                          |  |  |
| BP, RH           | Blank Paper, Receipt History                      |  |  |
| CW               | Congressional Work Report                         |  |  |
| СВ               | Congressional Record Breakdown                    |  |  |
| CL               | Congressional List                                |  |  |
| CI               | Congressional Prtg Mgmt List                      |  |  |
| DL               | Departmental List                                 |  |  |
| НВ               | House Bill Clerk List                             |  |  |
| ОК               | Delivered Work List                               |  |  |
| PM               | Production Managers List                          |  |  |
| PD               | Partial Delivery List                             |  |  |
| PT               | PM Section Tracking List                          |  |  |
| PL               | Priority List All Jobs                            |  |  |
| RL               | Reports Document List                             |  |  |