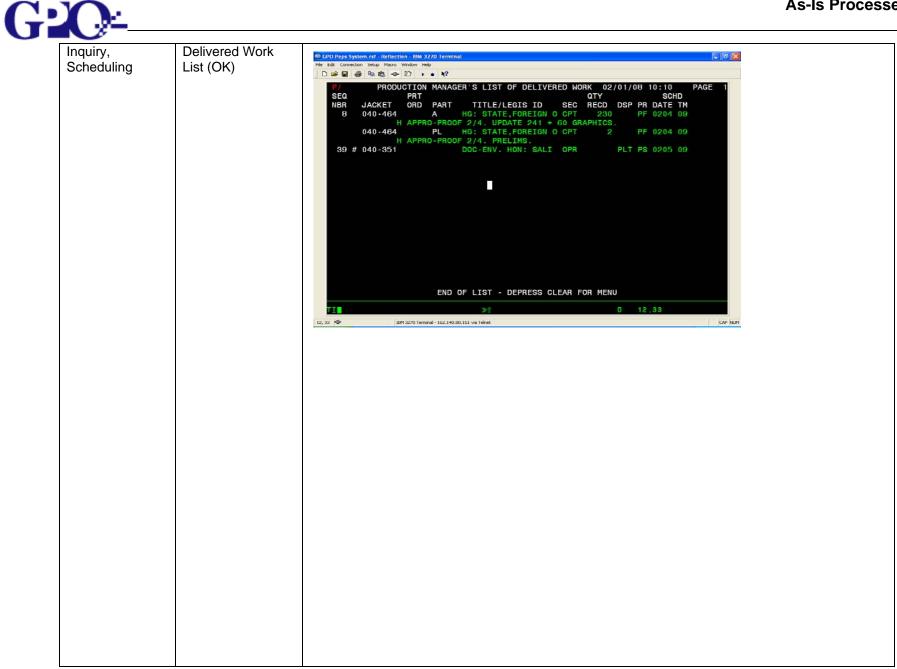

Table 1 lists all of the PEPS transaction codes and their name. Numerous transactions can be utilized for different functions (e.g., Blank Paper, Order Entry (BP, OE) for job entry and scheduling).

| PEPS Transaction |                                                   |  |  |
|------------------|---------------------------------------------------|--|--|
| Code             | PEPS Name                                         |  |  |
| CO               | Congressional Order Entry                         |  |  |
| OE               | Departmental Order Entry                          |  |  |
| XC               | Enr Bills Corrections Order Entry                 |  |  |
| OU               | Order Entry Update                                |  |  |
| DQ               | Delivery Quantities                               |  |  |
| BC               | Bindery Communications                            |  |  |
| BP, OU           | Blank Paper, Order Entry Update                   |  |  |
| FR, UB           | Federal Register, Breakdown/Status Unified Agenda |  |  |
| PE, F21          | Delete Plan                                       |  |  |
| BP, OE           | Blank Paper, Order Entry                          |  |  |
| FR, BS           | Federal Register, Breakdown/Status                |  |  |
| СМ               | Congressional Members Inquiry/Update              |  |  |
| PI               | Order Inquiry                                     |  |  |
| PI, F2           | Order Inquiry, Proof Schedule                     |  |  |
| PI, F3           | Order Inquiry, Delivery Schedule                  |  |  |
| JD               | Jacket Display                                    |  |  |
| LM               | Priority and Misc Lists Menu                      |  |  |
| BL               | Bills to Press List                               |  |  |
| BP, IN           | Blank Paper, Job Inquiry                          |  |  |
| BP, DR           | Blank Paper, Department Requisition               |  |  |
| BP, OJ           | Blank Paper, Open Jacket                          |  |  |
| BP, RH           | Blank Paper, Receipt History                      |  |  |
| CW               | Congressional Work Report                         |  |  |
| СВ               | Congressional Record Breakdown                    |  |  |
| CL               | Congressional List                                |  |  |
| CI               | Congressional Prtg Mgmt List                      |  |  |
| DL               | Departmental List                                 |  |  |
| НВ               | House Bill Clerk List                             |  |  |
| ОК               | Delivered Work List                               |  |  |
| PM               | Production Managers List                          |  |  |
| PD               | Partial Delivery List                             |  |  |
| PT               | PM Section Tracking List                          |  |  |
| PL               | Priority List All Jobs                            |  |  |
| RL               | Reports Document List                             |  |  |

| PCI    | Cong Prtg Mgmt Update/Delete Sequenced Lists          |
|--------|-------------------------------------------------------|
| PDP    | Departmental Update/Delete Sequenced Lists            |
| PHB    | House Bill Clerk Update/Delete Sequenced Lists        |
| PSB    | Senate Bill Clerk Update/Delete Sequenced Lists       |
| ULE    | Add/Update/Delete Legislative IDs                     |
| DLE    | Display Sequenced Lists Legislative IDs               |
| LE     | Print Sequenced List Legislative IDs                  |
| DSL    | Display Sequenced Lists                               |
| SL     | Print Sequenced Lists                                 |
| PAL    | Add Jobs Production Manager's List                    |
| SPM    | Sequence Production Manager's List                    |
| DPM    | Display Production Manager's List                     |
| DOK    | Delivered Work List Display                           |
| OK     | Delivered Work List Print                             |
| BP, PR | Blank Paper, Job Progress                             |
| DP, DS | Blank Paper, Delivery/Shipping                        |
| СР     | Congressional Page Drop                               |
| CR     | Congressional Record Information                      |
| MP     | Congressional Record Copy Markup                      |
| VK     | Congressional Record Video Keyboard Information       |
| FR, DP | Federal Register, Daily Progress Reporting            |
| FP, PP | Federal Register, Presidential Proclamation Reporting |
| DR     | Congressional Record Report                           |
| BP, RP | Blank Paper, Delivery Receipt Print                   |
| MT     | Bylaw Cong Record Distribution                        |
| MB     | Mail List Browse/Update                               |
| MC     | Mail List Courier                                     |
| MD     | Mail List Delete File Browse                          |
| MU     | Mail List Single Update                               |
| BI     | Bindery Progress                                      |
| CY     | Copy Center Progress                                  |
| DS     | Delivery/Shipping Progress                            |
| EC     | Electronic Comp Progress                              |
| ER     | Enrolled Bill Progress                                |
| PA     | Plate Progress                                        |
| PP     | Prepress Progress                                     |
| ·      |                                                       |