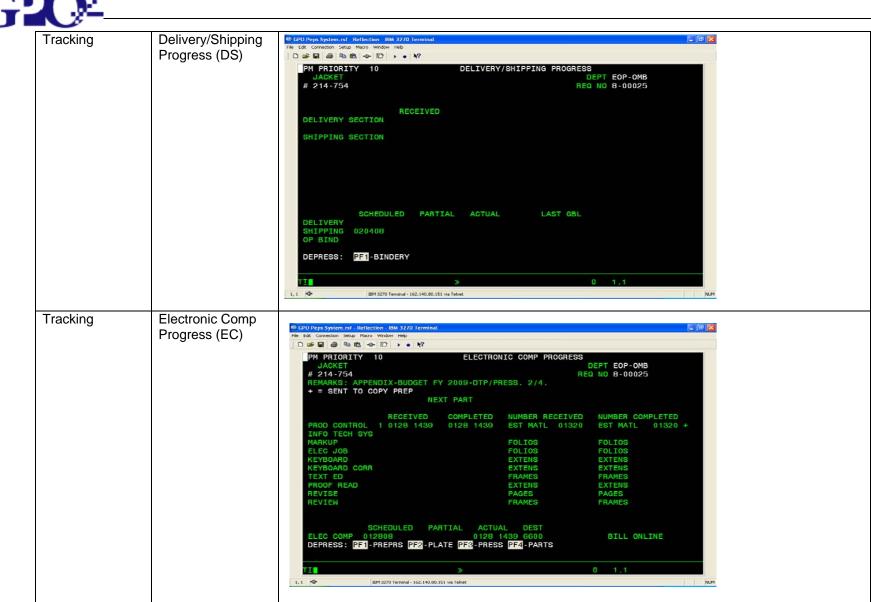

| PCI    | Cong Prtg Mgmt Update/Delete Sequenced Lists          |
|--------|-------------------------------------------------------|
| PDP    | Departmental Update/Delete Sequenced Lists            |
| PHB    | House Bill Clerk Update/Delete Sequenced Lists        |
| PSB    | Senate Bill Clerk Update/Delete Sequenced Lists       |
| ULE    | Add/Update/Delete Legislative IDs                     |
| DLE    | Display Sequenced Lists Legislative IDs               |
| LE     | Print Sequenced List Legislative IDs                  |
| DSL    | Display Sequenced Lists                               |
| SL     | Print Sequenced Lists                                 |
| PAL    | Add Jobs Production Manager's List                    |
| SPM    | Sequence Production Manager's List                    |
| DPM    | Display Production Manager's List                     |
| DOK    | Delivered Work List Display                           |
| OK     | Delivered Work List Print                             |
| BP, PR | Blank Paper, Job Progress                             |
| DP, DS | Blank Paper, Delivery/Shipping                        |
| СР     | Congressional Page Drop                               |
| CR     | Congressional Record Information                      |
| MP     | Congressional Record Copy Markup                      |
| VK     | Congressional Record Video Keyboard Information       |
| FR, DP | Federal Register, Daily Progress Reporting            |
| FP, PP | Federal Register, Presidential Proclamation Reporting |
| DR     | Congressional Record Report                           |
| BP, RP | Blank Paper, Delivery Receipt Print                   |
| MT     | Bylaw Cong Record Distribution                        |
| MB     | Mail List Browse/Update                               |
| MC     | Mail List Courier                                     |
| MD     | Mail List Delete File Browse                          |
| MU     | Mail List Single Update                               |
| BI     | Bindery Progress                                      |
| CY     | Copy Center Progress                                  |
| DS     | Delivery/Shipping Progress                            |
| EC     | Electronic Comp Progress                              |
| ER     | Enrolled Bill Progress                                |
| PA     | Plate Progress                                        |
| PP     | Prepress Progress                                     |
| ·      |                                                       |