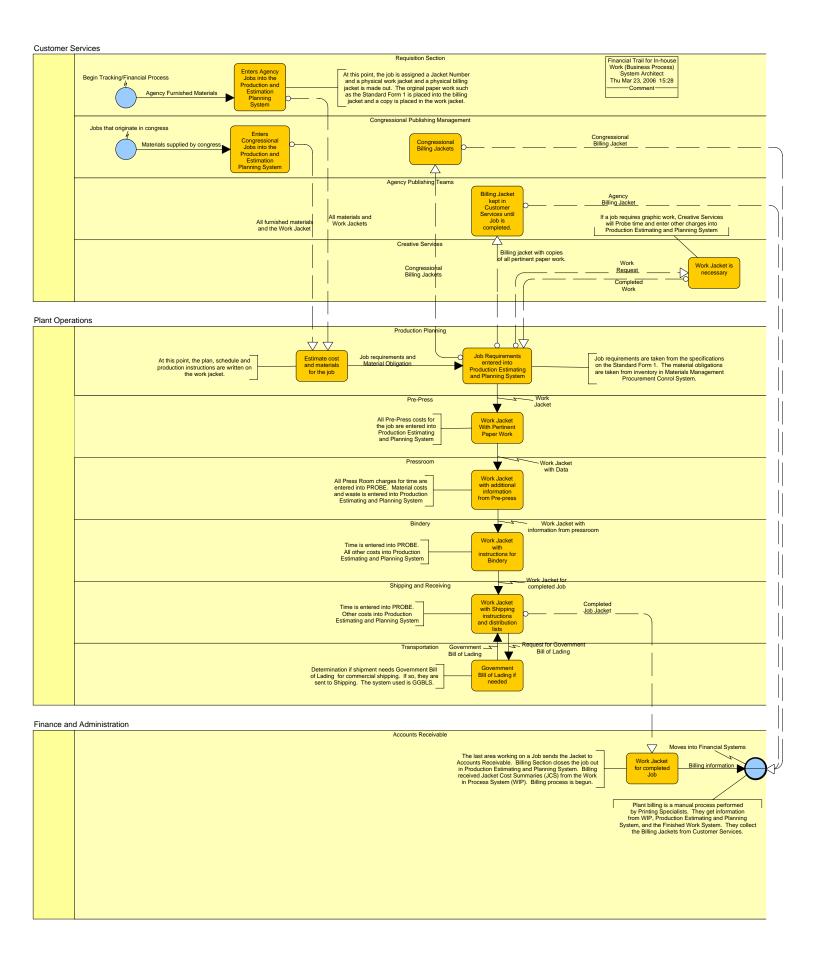

# 1.1 Background

The Government Printing Office's (GPO) Plant Operations department is responsible for processing printing and binding jobs for the legislative branch, including overnight production of the Congressional Record, bills, reports, hearings, and other congressional documents. They also oversee select executive branch printing services, including the daily Federal Register, the Code of Federal Regulations, and U.S. Passports. GPO's Customer Services department (i.e., Congressional Publishing Services, Requisition Section) supports Plant Operations in fulfilling its mission through performing activities including accepting job requests, entering jobs, job management, address/distribution list management, and customer liaison functions. Plant Operations relies on the Production, Estimating, and Planning System (PEPS) to provide production estimating, scheduling, and tracking functions as well as a centralized point for data collection and record keeping for in-house production.