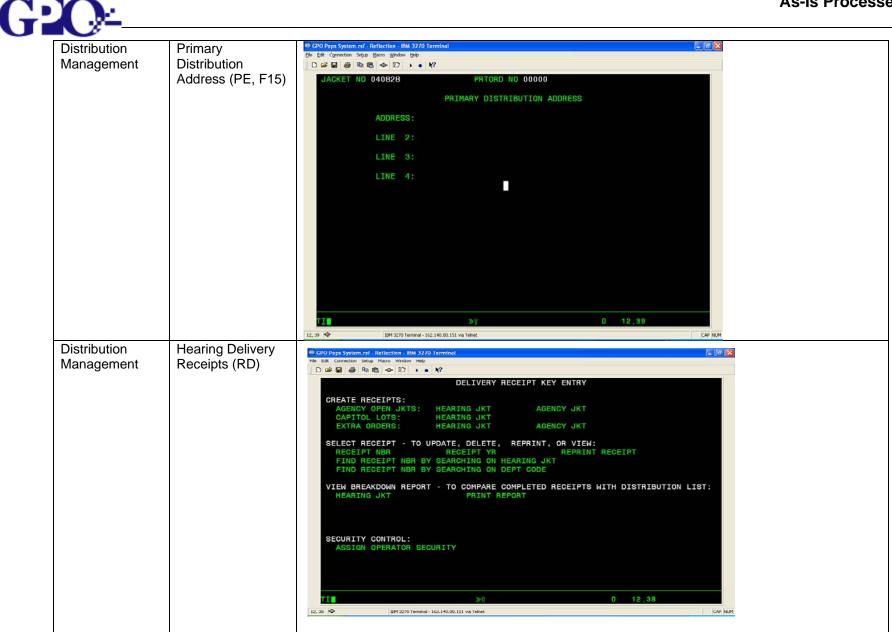

| Press Progress                                             |  |
|------------------------------------------------------------|--|
| Emergency Back-To-Press Request                            |  |
| Wastepaper Deductions Report                               |  |
| Production Communications                                  |  |
| Federal Register, Progress Reporting Status Unified Agenda |  |
| Primary Distribution Address                               |  |
| Hearing Delivery Receipts                                  |  |
| Rider Delivery Receipts                                    |  |
| Special Items and Board Receipts                           |  |
| Miscellaneous Receipts                                     |  |
| Blank Paper, Selected Jacket Print                         |  |
| Print Jacket or Supplemental                               |  |
| Local Print                                                |  |
| BP Transaction Menu                                        |  |
| Federal Register Status                                    |  |
| Envelope/label (EL) system                                 |  |
| Security Update                                            |  |
| Sequence File Intertest                                    |  |
| Terminal Update                                            |  |
|                                                            |  |