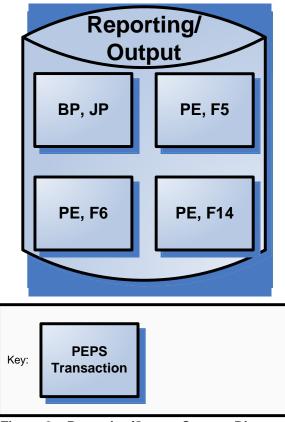

PEPS transactions are designed to fulfill the needs of the Plant Operations production process and can be categorized into the following functional areas:

- Entry & Inquiry: The ability to create, accept, manage, and view business process information (BPI) for all Plant Operations jobs.
- Estimating: The ability to estimate and manage job costs based upon historical GPO cost data (including cost centers, human resources, and material costs).
- Scheduling: The ability to plan, schedule, and prioritize jobs to Plant Operations divisions and equipment.
- Tracking: The ability to manually enter and view job status throughout the Plant Operation process.
- Distribution Management: The ability to enter and upload distribution lists from legacy systems and print delivery labels and receipts.
- Reporting/Output: The ability to print job jackets and specifications.
- Miscellaneous Transactions: The ability to access transaction menus and perform system administration functions.

Table 1 lists all of the PEPS transaction codes and their name. Numerous transactions can be utilized for different functions (e.g., Blank Paper, Order Entry (BP, OE) for job entry and scheduling).

| PEPS Transaction |                                                   |  |  |
|------------------|---------------------------------------------------|--|--|
| Code             | PEPS Name                                         |  |  |
| CO               | Congressional Order Entry                         |  |  |
| OE               | Departmental Order Entry                          |  |  |
| XC               | Enr Bills Corrections Order Entry                 |  |  |
| OU               | Order Entry Update                                |  |  |
| DQ               | Delivery Quantities                               |  |  |
| BC               | Bindery Communications                            |  |  |
| BP, OU           | Blank Paper, Order Entry Update                   |  |  |
| FR, UB           | Federal Register, Breakdown/Status Unified Agenda |  |  |
| PE, F21          | Delete Plan                                       |  |  |
| BP, OE           | Blank Paper, Order Entry                          |  |  |
| FR, BS           | Federal Register, Breakdown/Status                |  |  |
| СМ               | Congressional Members Inquiry/Update              |  |  |
| PI               | Order Inquiry                                     |  |  |
| PI, F2           | Order Inquiry, Proof Schedule                     |  |  |
| PI, F3           | Order Inquiry, Delivery Schedule                  |  |  |
| JD               | Jacket Display                                    |  |  |
| LM               | Priority and Misc Lists Menu                      |  |  |
| BL               | Bills to Press List                               |  |  |
| BP, IN           | Blank Paper, Job Inquiry                          |  |  |
| BP, DR           | Blank Paper, Department Requisition               |  |  |
| BP, OJ           | Blank Paper, Open Jacket                          |  |  |
| BP, RH           | Blank Paper, Receipt History                      |  |  |
| CW               | Congressional Work Report                         |  |  |
| СВ               | Congressional Record Breakdown                    |  |  |
| CL               | Congressional List                                |  |  |
| CI               | Congressional Prtg Mgmt List                      |  |  |
| DL               | Departmental List                                 |  |  |
| НВ               | House Bill Clerk List                             |  |  |
| ОК               | Delivered Work List                               |  |  |
| PM               | Production Managers List                          |  |  |
| PD               | Partial Delivery List                             |  |  |
| PT               | PM Section Tracking List                          |  |  |
| PL               | Priority List All Jobs                            |  |  |
| RL               | Reports Document List                             |  |  |