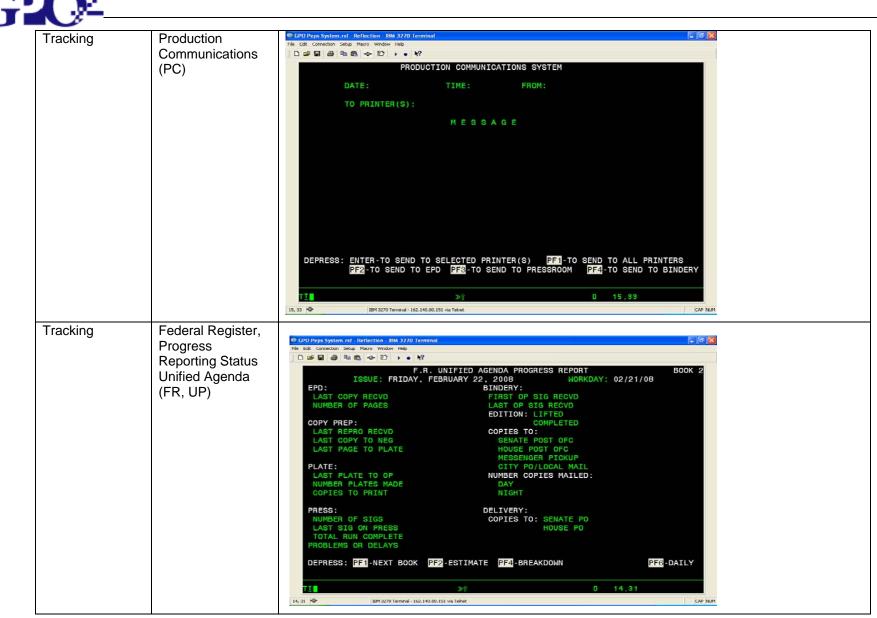

| PCI    | Cong Prtg Mgmt Update/Delete Sequenced Lists          |
|--------|-------------------------------------------------------|
| PDP    | Departmental Update/Delete Sequenced Lists            |
| PHB    | House Bill Clerk Update/Delete Sequenced Lists        |
| PSB    | Senate Bill Clerk Update/Delete Sequenced Lists       |
| ULE    | Add/Update/Delete Legislative IDs                     |
| DLE    | Display Sequenced Lists Legislative IDs               |
| LE     | Print Sequenced List Legislative IDs                  |
| DSL    | Display Sequenced Lists                               |
| SL     | Print Sequenced Lists                                 |
| PAL    | Add Jobs Production Manager's List                    |
| SPM    | Sequence Production Manager's List                    |
| DPM    | Display Production Manager's List                     |
| DOK    | Delivered Work List Display                           |
| OK     | Delivered Work List Print                             |
| BP, PR | Blank Paper, Job Progress                             |
| DP, DS | Blank Paper, Delivery/Shipping                        |
| СР     | Congressional Page Drop                               |
| CR     | Congressional Record Information                      |
| MP     | Congressional Record Copy Markup                      |
| VK     | Congressional Record Video Keyboard Information       |
| FR, DP | Federal Register, Daily Progress Reporting            |
| FP, PP | Federal Register, Presidential Proclamation Reporting |
| DR     | Congressional Record Report                           |
| BP, RP | Blank Paper, Delivery Receipt Print                   |
| MT     | Bylaw Cong Record Distribution                        |
| MB     | Mail List Browse/Update                               |
| MC     | Mail List Courier                                     |
| MD     | Mail List Delete File Browse                          |
| MU     | Mail List Single Update                               |
| BI     | Bindery Progress                                      |
| CY     | Copy Center Progress                                  |
| DS     | Delivery/Shipping Progress                            |
| EC     | Electronic Comp Progress                              |
| ER     | Enrolled Bill Progress                                |
| PA     | Plate Progress                                        |
| PP     | Prepress Progress                                     |
| ·      |                                                       |

| Press Progress                                             |  |
|------------------------------------------------------------|--|
| Emergency Back-To-Press Request                            |  |
| Wastepaper Deductions Report                               |  |
| Production Communications                                  |  |
| Federal Register, Progress Reporting Status Unified Agenda |  |
| Primary Distribution Address                               |  |
| Hearing Delivery Receipts                                  |  |
| Rider Delivery Receipts                                    |  |
| Special Items and Board Receipts                           |  |
| Miscellaneous Receipts                                     |  |
| Blank Paper, Selected Jacket Print                         |  |
| Print Jacket or Supplemental                               |  |
| Local Print                                                |  |
| BP Transaction Menu                                        |  |
| Federal Register Status                                    |  |
| Envelope/label (EL) system                                 |  |
| Security Update                                            |  |
| Sequence File Intertest                                    |  |
| Terminal Update                                            |  |
|                                                            |  |