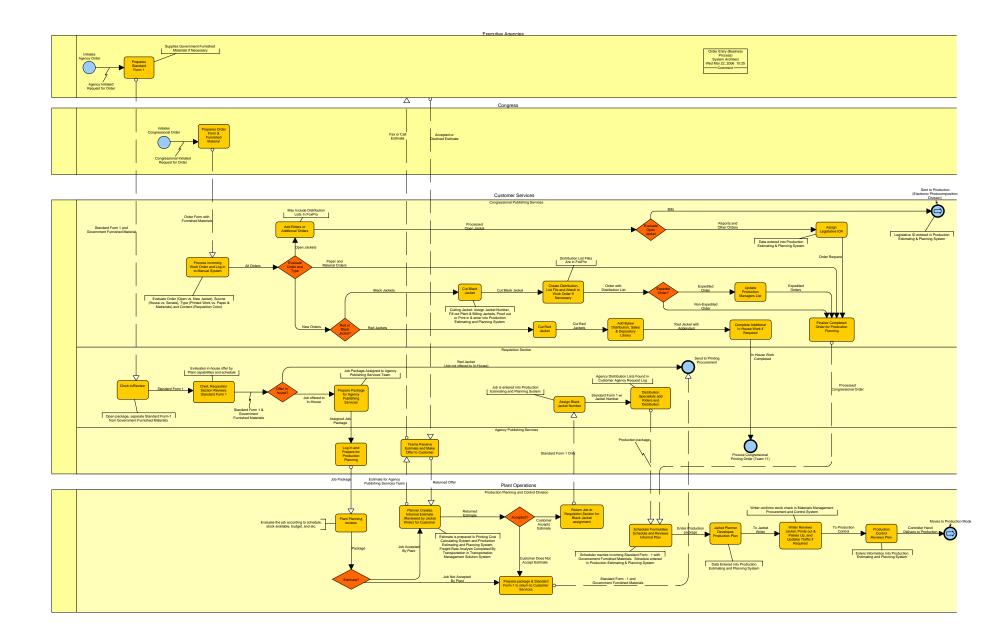

| Press Progress                                             |  |
|------------------------------------------------------------|--|
| Emergency Back-To-Press Request                            |  |
| Wastepaper Deductions Report                               |  |
| Production Communications                                  |  |
| Federal Register, Progress Reporting Status Unified Agenda |  |
| Primary Distribution Address                               |  |
| Hearing Delivery Receipts                                  |  |
| Rider Delivery Receipts                                    |  |
| Special Items and Board Receipts                           |  |
| Miscellaneous Receipts                                     |  |
| Blank Paper, Selected Jacket Print                         |  |
| Print Jacket or Supplemental                               |  |
| Local Print                                                |  |
| BP Transaction Menu                                        |  |
| Federal Register Status                                    |  |
| Envelope/label (EL) system                                 |  |
| Security Update                                            |  |
| Sequence File Intertest                                    |  |
| Terminal Update                                            |  |
|                                                            |  |