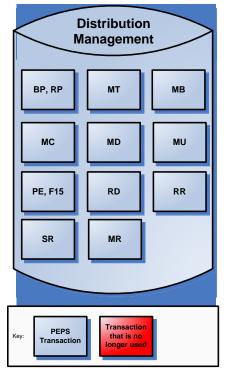

PEPS transactions are designed to fulfill the needs of the Plant Operations production process and can be categorized into the following functional areas:

- Entry & Inquiry: The ability to create, accept, manage, and view business process information (BPI) for all Plant Operations jobs.
- Estimating: The ability to estimate and manage job costs based upon historical GPO cost data (including cost centers, human resources, and material costs).
- Scheduling: The ability to plan, schedule, and prioritize jobs to Plant Operations divisions and equipment.
- Tracking: The ability to manually enter and view job status throughout the Plant Operation process.
- Distribution Management: The ability to enter and upload distribution lists from legacy systems and print delivery labels and receipts.
- Reporting/Output: The ability to print job jackets and specifications.
- Miscellaneous Transactions: The ability to access transaction menus and perform system administration functions.

Table 1 lists all of the PEPS transaction codes and their name. Numerous transactions can be utilized for different functions (e.g., Blank Paper, Order Entry (BP, OE) for job entry and scheduling).

| PEPS Transaction |                                                   |  |  |
|------------------|---------------------------------------------------|--|--|
| Code             | PEPS Name                                         |  |  |
| CO               | Congressional Order Entry                         |  |  |
| OE               | Departmental Order Entry                          |  |  |
| XC               | Enr Bills Corrections Order Entry                 |  |  |
| OU               | Order Entry Update                                |  |  |
| DQ               | Delivery Quantities                               |  |  |
| BC               | Bindery Communications                            |  |  |
| BP, OU           | Blank Paper, Order Entry Update                   |  |  |
| FR, UB           | Federal Register, Breakdown/Status Unified Agenda |  |  |
| PE, F21          | Delete Plan                                       |  |  |
| BP, OE           | Blank Paper, Order Entry                          |  |  |
| FR, BS           | Federal Register, Breakdown/Status                |  |  |
| СМ               | Congressional Members Inquiry/Update              |  |  |
| PI               | Order Inquiry                                     |  |  |
| PI, F2           | Order Inquiry, Proof Schedule                     |  |  |
| PI, F3           | Order Inquiry, Delivery Schedule                  |  |  |
| JD               | Jacket Display                                    |  |  |
| LM               | Priority and Misc Lists Menu                      |  |  |
| BL               | Bills to Press List                               |  |  |
| BP, IN           | Blank Paper, Job Inquiry                          |  |  |
| BP, DR           | Blank Paper, Department Requisition               |  |  |
| BP, OJ           | Blank Paper, Open Jacket                          |  |  |
| BP, RH           | Blank Paper, Receipt History                      |  |  |
| CW               | Congressional Work Report                         |  |  |
| СВ               | Congressional Record Breakdown                    |  |  |
| CL               | Congressional List                                |  |  |
| CI               | Congressional Prtg Mgmt List                      |  |  |
| DL               | Departmental List                                 |  |  |
| НВ               | House Bill Clerk List                             |  |  |
| ОК               | Delivered Work List                               |  |  |
| PM               | Production Managers List                          |  |  |
| PD               | Partial Delivery List                             |  |  |
| PT               | PM Section Tracking List                          |  |  |
| PL               | Priority List All Jobs                            |  |  |
| RL               | Reports Document List                             |  |  |