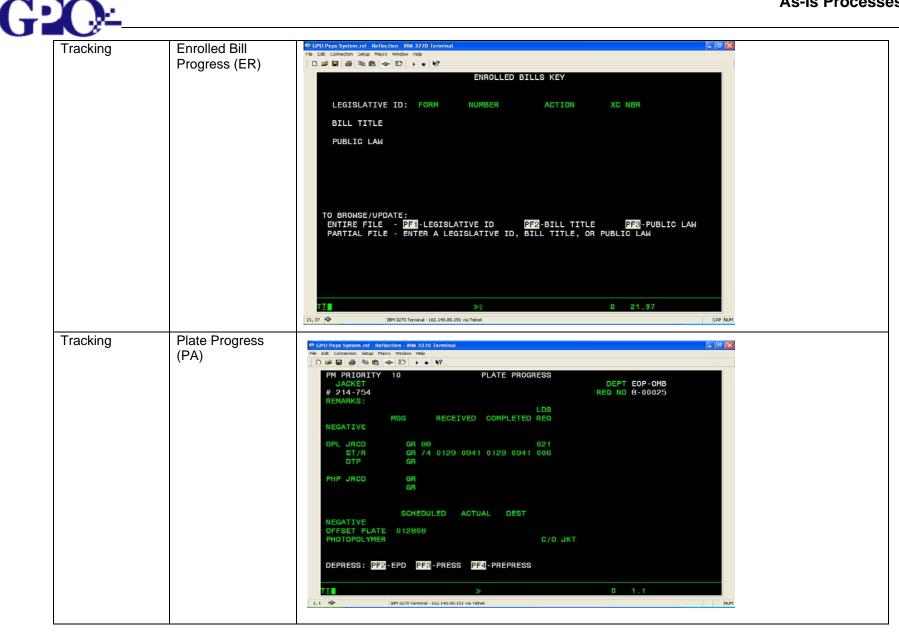

| PCI    | Cong Prtg Mgmt Update/Delete Sequenced Lists          |
|--------|-------------------------------------------------------|
| PDP    | Departmental Update/Delete Sequenced Lists            |
| PHB    | House Bill Clerk Update/Delete Sequenced Lists        |
| PSB    | Senate Bill Clerk Update/Delete Sequenced Lists       |
| ULE    | Add/Update/Delete Legislative IDs                     |
| DLE    | Display Sequenced Lists Legislative IDs               |
| LE     | Print Sequenced List Legislative IDs                  |
| DSL    | Display Sequenced Lists                               |
| SL     | Print Sequenced Lists                                 |
| PAL    | Add Jobs Production Manager's List                    |
| SPM    | Sequence Production Manager's List                    |
| DPM    | Display Production Manager's List                     |
| DOK    | Delivered Work List Display                           |
| OK     | Delivered Work List Print                             |
| BP, PR | Blank Paper, Job Progress                             |
| DP, DS | Blank Paper, Delivery/Shipping                        |
| СР     | Congressional Page Drop                               |
| CR     | Congressional Record Information                      |
| MP     | Congressional Record Copy Markup                      |
| VK     | Congressional Record Video Keyboard Information       |
| FR, DP | Federal Register, Daily Progress Reporting            |
| FP, PP | Federal Register, Presidential Proclamation Reporting |
| DR     | Congressional Record Report                           |
| BP, RP | Blank Paper, Delivery Receipt Print                   |
| MT     | Bylaw Cong Record Distribution                        |
| MB     | Mail List Browse/Update                               |
| MC     | Mail List Courier                                     |
| MD     | Mail List Delete File Browse                          |
| MU     | Mail List Single Update                               |
| BI     | Bindery Progress                                      |
| CY     | Copy Center Progress                                  |
| DS     | Delivery/Shipping Progress                            |
| EC     | Electronic Comp Progress                              |
| ER     | Enrolled Bill Progress                                |
| PA     | Plate Progress                                        |
| PP     | Prepress Progress                                     |
| ·      |                                                       |