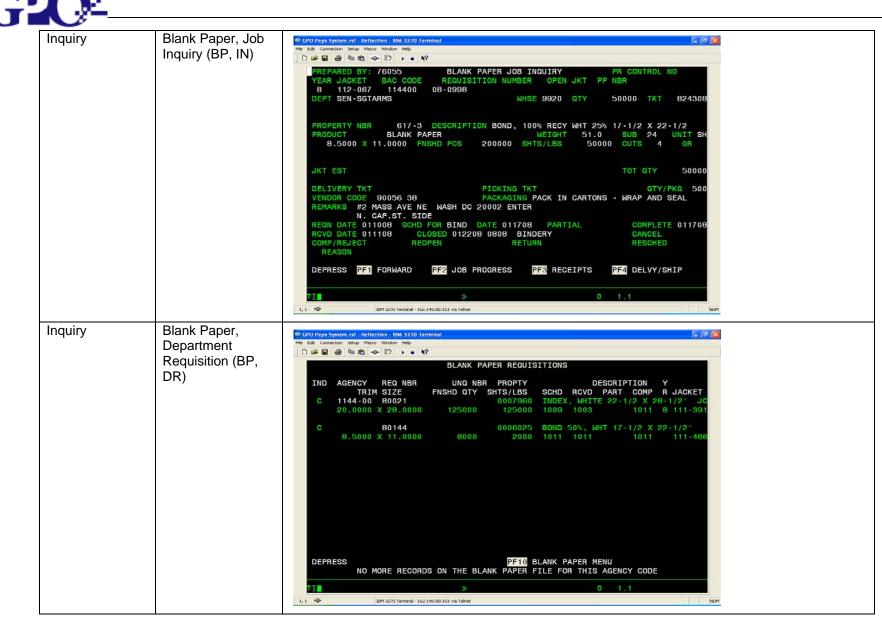

Table 1 lists all of the PEPS transaction codes and their name. Numerous transactions can be utilized for different functions (e.g., Blank Paper, Order Entry (BP, OE) for job entry and scheduling).

| PEPS Transaction |                                                   |  |  |
|------------------|---------------------------------------------------|--|--|
| Code             | PEPS Name                                         |  |  |
| CO               | Congressional Order Entry                         |  |  |
| OE               | Departmental Order Entry                          |  |  |
| XC               | Enr Bills Corrections Order Entry                 |  |  |
| OU               | Order Entry Update                                |  |  |
| DQ               | Delivery Quantities                               |  |  |
| BC               | Bindery Communications                            |  |  |
| BP, OU           | Blank Paper, Order Entry Update                   |  |  |
| FR, UB           | Federal Register, Breakdown/Status Unified Agenda |  |  |
| PE, F21          | Delete Plan                                       |  |  |
| BP, OE           | Blank Paper, Order Entry                          |  |  |
| FR, BS           | Federal Register, Breakdown/Status                |  |  |
| СМ               | Congressional Members Inquiry/Update              |  |  |
| PI               | Order Inquiry                                     |  |  |
| PI, F2           | Order Inquiry, Proof Schedule                     |  |  |
| PI, F3           | Order Inquiry, Delivery Schedule                  |  |  |
| JD               | Jacket Display                                    |  |  |
| LM               | Priority and Misc Lists Menu                      |  |  |
| BL               | Bills to Press List                               |  |  |
| BP, IN           | Blank Paper, Job Inquiry                          |  |  |
| BP, DR           | Blank Paper, Department Requisition               |  |  |
| BP, OJ           | Blank Paper, Open Jacket                          |  |  |
| BP, RH           | Blank Paper, Receipt History                      |  |  |
| CW               | Congressional Work Report                         |  |  |
| СВ               | Congressional Record Breakdown                    |  |  |
| CL               | Congressional List                                |  |  |
| CI               | Congressional Prtg Mgmt List                      |  |  |
| DL               | Departmental List                                 |  |  |
| НВ               | House Bill Clerk List                             |  |  |
| ОК               | Delivered Work List                               |  |  |
| PM               | Production Managers List                          |  |  |
| PD               | Partial Delivery List                             |  |  |
| PT               | PM Section Tracking List                          |  |  |
| PL               | Priority List All Jobs                            |  |  |
| RL               | Reports Document List                             |  |  |