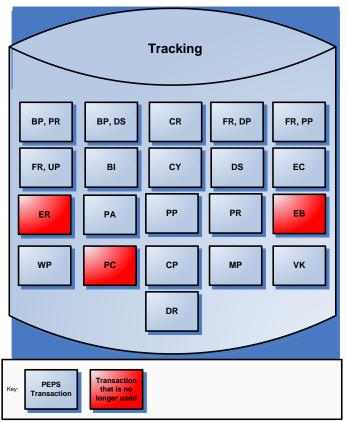

PEPS transactions are designed to fulfill the needs of the Plant Operations production process and can be categorized into the following functional areas:

- Entry & Inquiry: The ability to create, accept, manage, and view business process information (BPI) for all Plant Operations jobs.
- Estimating: The ability to estimate and manage job costs based upon historical GPO cost data (including cost centers, human resources, and material costs).
- Scheduling: The ability to plan, schedule, and prioritize jobs to Plant Operations divisions and equipment.
- Tracking: The ability to manually enter and view job status throughout the Plant Operation process.
- Distribution Management: The ability to enter and upload distribution lists from legacy systems and print delivery labels and receipts.
- Reporting/Output: The ability to print job jackets and specifications.
- Miscellaneous Transactions: The ability to access transaction menus and perform system administration functions.

Table 1 lists all of the PEPS transaction codes and their name. Numerous transactions can be utilized for different functions (e.g., Blank Paper, Order Entry (BP, OE) for job entry and scheduling).

| PEPS Transaction |                                                   |  |  |
|------------------|---------------------------------------------------|--|--|
| Code             | PEPS Name                                         |  |  |
| CO               | Congressional Order Entry                         |  |  |
| OE               | Departmental Order Entry                          |  |  |
| XC               | Enr Bills Corrections Order Entry                 |  |  |
| OU               | Order Entry Update                                |  |  |
| DQ               | Delivery Quantities                               |  |  |
| BC               | Bindery Communications                            |  |  |
| BP, OU           | Blank Paper, Order Entry Update                   |  |  |
| FR, UB           | Federal Register, Breakdown/Status Unified Agenda |  |  |
| PE, F21          | Delete Plan                                       |  |  |
| BP, OE           | Blank Paper, Order Entry                          |  |  |
| FR, BS           | Federal Register, Breakdown/Status                |  |  |
| СМ               | Congressional Members Inquiry/Update              |  |  |
| PI               | Order Inquiry                                     |  |  |
| PI, F2           | Order Inquiry, Proof Schedule                     |  |  |
| PI, F3           | Order Inquiry, Delivery Schedule                  |  |  |
| JD               | Jacket Display                                    |  |  |
| LM               | Priority and Misc Lists Menu                      |  |  |
| BL               | Bills to Press List                               |  |  |
| BP, IN           | Blank Paper, Job Inquiry                          |  |  |
| BP, DR           | Blank Paper, Department Requisition               |  |  |
| BP, OJ           | Blank Paper, Open Jacket                          |  |  |
| BP, RH           | Blank Paper, Receipt History                      |  |  |
| CW               | Congressional Work Report                         |  |  |
| СВ               | Congressional Record Breakdown                    |  |  |
| CL               | Congressional List                                |  |  |
| CI               | Congressional Prtg Mgmt List                      |  |  |
| DL               | Departmental List                                 |  |  |
| НВ               | House Bill Clerk List                             |  |  |
| ОК               | Delivered Work List                               |  |  |
| PM               | Production Managers List                          |  |  |
| PD               | Partial Delivery List                             |  |  |
| PT               | PM Section Tracking List                          |  |  |
| PL               | Priority List All Jobs                            |  |  |
| RL               | Reports Document List                             |  |  |