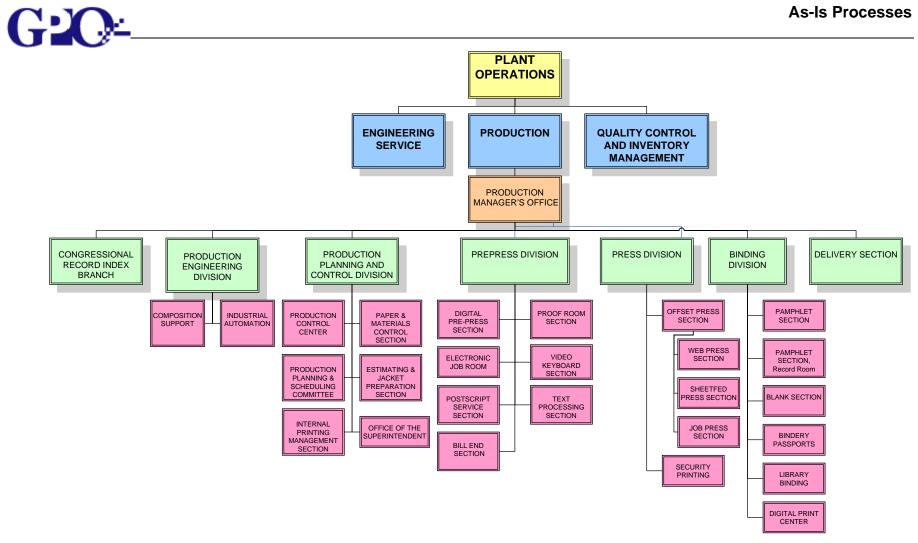

# 1.1 Background

The Government Printing Office's (GPO) Plant Operations department is responsible for processing printing and binding jobs for the legislative branch, including overnight production of the Congressional Record, bills, reports, hearings, and other congressional documents. They also oversee select executive branch printing services, including the daily Federal Register, the Code of Federal Regulations, and U.S. Passports. GPO's Customer Services department (i.e., Congressional Publishing Services, Requisition Section) supports Plant Operations in fulfilling its mission through performing activities including accepting job requests, entering jobs, job management, address/distribution list management, and customer liaison functions. Plant Operations relies on the Production, Estimating, and Planning System (PEPS) to provide production estimating, scheduling, and tracking functions as well as a centralized point for data collection and record keeping for in-house production.