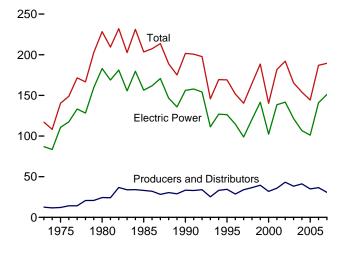

# **Figures**

|         |    | Page                                                                     |
|---------|----|--------------------------------------------------------------------------|
| Section | 1. | Energy Overview                                                          |
| 1.1     |    | Primary Energy Overview                                                  |
| 1.2     |    | Primary Energy Production                                                |
| 1.3     |    | Primary Energy Consumption. 6                                            |
| 1.4a    |    | Energy Imports and Exports                                               |
| 1.4b    |    | Energy Net Imports. 9                                                    |
| 1.5     |    | Merchandise Trade Value                                                  |
| 1.6     |    | Cost of Fuels to End Users in Real (1982-1984) Dollars                   |
| 1.7     |    | Energy Consumption per Real Dollar of Gross Domestic Product             |
| 1.8     |    | Motor Vehicle Fuel Rates                                                 |
| Section | 2. | Energy Consumption by Sector                                             |
| 2.1     |    | Energy Consumption by Sector                                             |
| 2.2     |    | Residential Sector Energy Consumption                                    |
| 2.3     |    | Commercial Sector Energy Consumption                                     |
| 2.4     |    | Industrial Sector Energy Consumption                                     |
| 2.5     |    | Transportation Sector Energy Consumption                                 |
| 2.6     |    | Electric Power Sector Energy Consumption                                 |
| g       | •  |                                                                          |
| Section | 3. | Petroleum                                                                |
| 3.1     |    | Petroleum Overview                                                       |
| 3.2     |    | Refinery and Blender Net Inputs and Net Production                       |
| 3.3     |    | Petroleum Trade                                                          |
|         |    | 3.3a Overview                                                            |
|         |    | 3.3b Imports                                                             |
| 3.4     |    | Petroleum Stocks                                                         |
| 3.5     |    | Petroleum Products Supplied by Type                                      |
| 3.6     |    | Heat Content of Petroleum Products Supplied by Type                      |
| 3.7     |    | Petroleum Consumption by Sector                                          |
| 3.8     |    | Heat Content of Petroleum Consumption by Sector, Selected Products       |
| Section | 4. | Natural Gas                                                              |
| 4.1     |    | Natural Gas. 68                                                          |
|         |    |                                                                          |
|         | 5. | Crude Oil and Natural Gas Resource Development                           |
| 5.1     |    | Crude Oil and Natural Gas Resource Development Indicators                |
| Section | 6. | Coal                                                                     |
| 6.1     |    | Coal                                                                     |
| Castian | 7  | Electricity                                                              |
| Section | /. | Electricity  Floatsicity Operations                                      |
| 7.1     |    | Electricity Overview                                                     |
| 7.2     |    | Electricity Net Generation. 92                                           |
| 7.3     |    | Consumption of Selected Combustible Fuels for Electricity Generation     |
| 7.4     |    | Consumption of Selected Combustible Fuels for Electricity Generation and |
|         |    | Useful Thermal Output                                                    |
| 7.5     |    | Stocks of Coal and Petroleum: Electric Power Sector                      |
| 7.6     |    | Electricity End Use                                                      |
| Section | 8. | Nuclear Energy                                                           |
| 8.1     | ٠. | Nuclear Energy Overview. 112                                             |
|         |    |                                                                          |