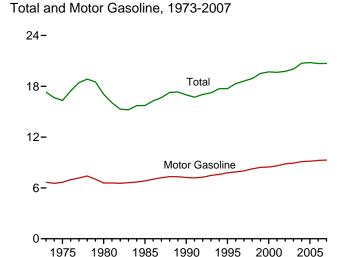

ing in 1981, includes stocks of Alaskan crude oil in transit. See Note 5, "Stocks of Alaskan Crude Oil," at end of section.

f See Note 4, "New Stock Basis," at end of section.

<sup>9</sup> Does not include stocks that are held in the Northeast Heating Oil Reserve.

h Through 2004, includes kerosene-type and naphtha-type jet fuel. Beginning in 2005, includes kerosene-type jet fuel only; naphtha-type jet fuel is included in "Other."

i Includes propylene.

j Includes finished motor gasoline, motor gasoline blending components, and

gasohol; excludes oxygenates.

<sup>k</sup> Asphalt and road oil, aviation gasoline, aviation gasoline blending components, kerosene, lubricants, pentanes plus, petrochemical feedstocks,

Figure 3.5 Petroleum Products Supplied by Type (Million Barrels per Day)



# Total, January-April



#### Selected Products, 1973-2007

12-



1990

1995

2000

2005

# Selected Products, Monthly



#### Selected Products

1975

1980

1985



<sup>a</sup> Includes propylene.

Notes: • SPR= Strategic Petroleum Reserve.

Because vertical scales differ, graphs should not be compared.

Web Page: http://www.eia.doe.gov/emeu/mer/petro.html. Source: Table 3.5.

Table 3.5 Petroleum Products Supplied by Type

|                                              | Asphalt and      | Aviation        | Distillate         | Jet                | Kero-            | LP                   | G <sup>a</sup>     | Lubri-           | Motor                 | Petro-<br>leum   | Residual         |                     |                  |
|----------------------------------------------|------