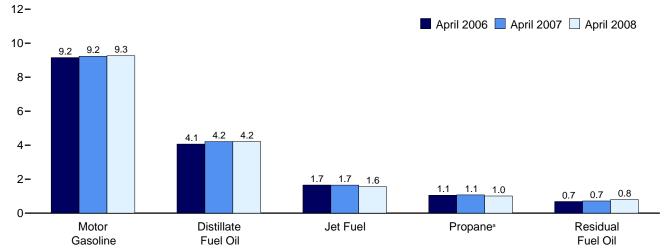

section.

<sup>9</sup> Does not include stocks that are held in the Northeast Heating Oil Reserve.

h Through 2004, includes kerosene-type and naphtha-type jet fuel. Beginning in 2005, includes kerosene-type jet fuel only; naphtha-type jet fuel is included in "Other."

i Includes propylene.

j Includes finished motor gasoline, motor gasoline blending components, and

gasohol; excludes oxygenates.

<sup>k</sup> Asphalt and road oil, aviation gasoline, aviation gasoline blending components, kerosene, lubricants, pentanes plus, petrochemical feedstocks,

Figure 3.5 Petroleum Products Supplied by Type (Million Barrels per Day)



# Total, January-April



#### Selected Products, 1973-2007

12-



1990

1995

2000

2005

# Selected Products, Monthly



#### Selected Products

1975

1980

1985



<sup>a</sup> Includes propylene.

Notes: • SPR= Strategic Petroleum Reserve.

Because vertical scales differ, graphs should not be compared.

Web Page: http://www.eia.doe.gov/emeu/mer/petro.html. Source: Table 3.5.

Table 3.5 Petroleum Products Supplied by Type

|                                              | Asphalt and      | Aviation        | Distillate         | Jet                | Kero-            | LP                   | G <sup>a</sup>     | Lubri-           | Motor                 | Petro-<br>leum   | Residual         |                     |                  |
|----------------------------------------------|------------------|-----------------|--------------------|--------------------|------------------|----------------------|--------------------|------------------|-------------