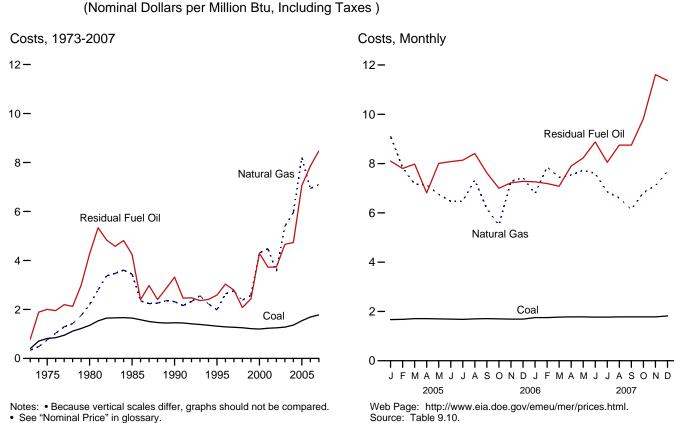

# **Figures**

|         |     |                                                            | Page  |
|---------|-----|------------------------------------------------------------|-------|
| Section | 9.  | Energy Prices                                              |       |
| 9.1     |     | Petroleum Prices.                                          | 116   |
| 9.2     |     | Average Retail Prices of Electricity                       | 127   |
| 9.3     |     | Cost of Fossil-Fuel Receipts at Electric Generating Plants | . 127 |
| 9.4     |     | Natural Gas Prices.                                        |       |
| Section | 10. | Renewable Energy                                           |       |
| 10.1    |     | Renewable Energy Consumption                               | 136   |
| Section | 11. | International Petroleum                                    |       |
| 11.1    |     | World Crude Oil Production                                 |       |
|         |     | 11.1a Overview                                             | . 148 |
|         |     | 11.1b By Selected Country                                  | 149   |
| 11.2    |     | Petroleum Consumption in OECD Countries                    |       |
| 11.3    |     | Petroleum Stocks in OECD Countries                         |       |