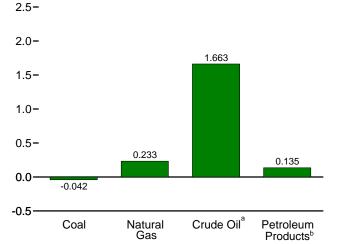

Consumption, Production, and Imports, 1973-2007

Consumption, Production, and Imports, Monthly

Overview, February 2008

Net Imports, January-February

Note: Because vertical scales differ, graphs should not be compared. Web Page: http://www.eia.doe.gov/emeu/mer/overview.html. Sources: Tables 1.1 and 1.4b.