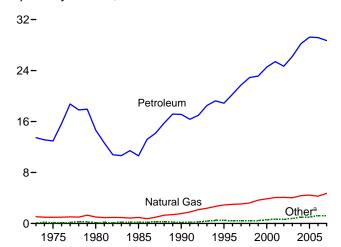

Consumption, Production, and Imports, 1973-2007

Consumption, Production, and Imports, Monthly

Overview, February 2008

Net Imports, January-February

Note: Because vertical scales differ, graphs should not be compared. Web Page: http://www.eia.doe.gov/emeu/mer/overview.html. Sources: Tables 1.1 and 1.4b.