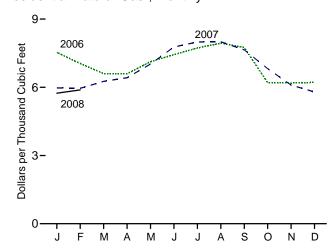

he District of Columbia, Puerto Rico, and the Virgin Islands. • See "Nominal Price" in Glossary.

Sources: See end of section.

R=Revised.

Notes: • Monthly data are not adjusted for seasonal variations. • See Note 3, "Merchandise Trade Value," at end of section. • Totals may not equal sum of components due to independent rounding. • The U.S. import statistics reflect both

Web Page: See http://www.eia.doe.gov/emeu/mer/overview.html for all available data beginning in 1974.

Figure 1.6 Cost of Fuels to End Users in Real (1982-1984) Dollars



#### Residential Electricity<sup>a</sup>, Monthly



#### Residential Heating Oil<sup>b</sup>, Monthly



<sup>a</sup>Includes taxes. <sup>b</sup>Excludes taxes.





#### Motor Gasoline<sup>a</sup>, Monthly



#### Residential Natural Gasa, Monthly



Note: Because vertical scales differ, graphs should not be compared. Web Page: http://www.eia.doe.gov/emeu/mer/overview.html. Source: Table 1.6.

Table 1.6 Cost of Fuels to End Users in Real (1982-1984) Dollars

|              | Consumer Price Index,<br>All Urban Consumers <sup>a</sup> | Motor G             | Basoline <sup>b</sup>      |                     | dential<br>ng Oil <sup>c</sup> | Resid<br>Natura                     | lential<br>Il Gas <sup>b</sup> |                           | lential<br>ricity <sup>b</sup> |
|--------------|-----------------------------------------------------------|---------------------|----------------------------|---------------------|--------------------------------|-------------------------------------|--------------------------------|------------------