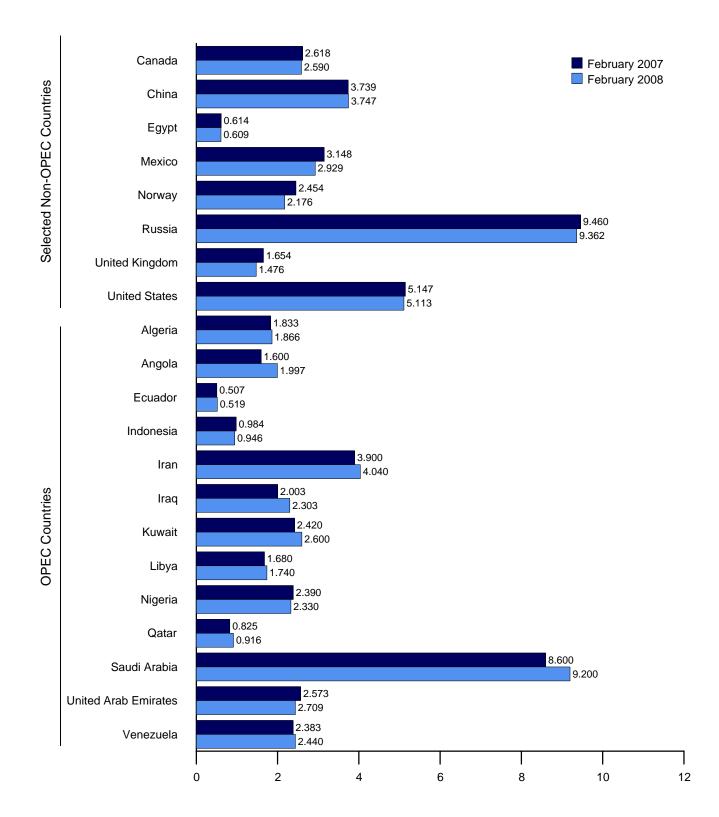

beginning in 1973.
Sources: See end of section.

Notes: • Data are for crude oil and lease condensate; they exclude natural gas

Figure 11.1a World Crude Oil Production Overview

(Million Barrels per Day)





12-



Notes: • OPEC is the Organization of the Petroleum Exporting Countries.
• The Persian Gulf Nations are Bahrain, Iran, Iraq, Kuwait, Qatar, Saudi Arabia, and the United Arab Emirates. Production from the Neutral Zone between Kuwait and Saudi Arabia is included in "Persian Gulf Nations."

#### Selected Producers, Monthly

12**-**



Russia



• Because vertical scales differ, graphs should not be compared. Web Page: http://www.eia.doe.gov/emeu/mer/inter.html. Sources: Tables 11.1a and 11.1b.

Figure 11.1b World Crude Oil Production by Selected Country (Million Barrels per Day)



Note: OPEC is the Organization of the Petroleum Exporting Countries.

Web Page: http://www.eia.doe.gov/emeu/mer/inter.html.

Sources: Tables 11.1a and 11.1b.

Figure 11.2 Petroleum Consumption in OECD Countries (Million Barrels per Day)



#### By Selected OECD Country



Notes: • OECD is the Organization for Economic Cooperation and Development. • Because vertical scales differ, graphs should not be compared.

Web Page: http://www.eia.doe.gov/emeu/mer/inter.html. Source: Table 11.2.

**Table 11.2 Petroleum Consumption in OECD Countries** 

(Thousand Barrels per Day)

|                     |        |                |       |         |          |                |       |       |        |         | T             |                     |
|---------------------|--------|----------------|-----