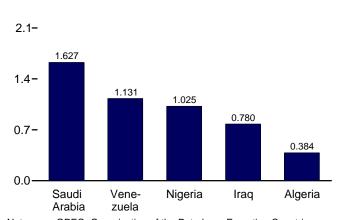

# **Tables**

|         |                                                                           | Page |
|---------|---------------------------------------------------------------------------|------|
| Section | 11. International Petroleum                                               |      |
| 11.1    | World Crude Oil Production                                                |      |
|         | 11.1a OPEC Members.                                                       | 146  |
|         | 11.1b Persian Gulf Nations, Non-OPEC, and World                           | 147  |
| 11.2    | Petroleum Consumption in OECD Countries                                   |      |
| 11.3    | Petroleum Stocks in OECD Countries.                                       |      |
| Appendi | ix A. Thermal Conversion Factors                                          |      |
| A1.     | Approximate Heat Content of Petroleum Products                            | 155  |
| A2.     | Approximate Heat Content of Petroleum Production, Imports, and Exports    | 156  |
| A3.     | Approximate Heat Content of Petroleum Consumption and Biofuels Production | 157  |
| A4.     | Approximate Heat Content of Natural Gas                                   | 158  |
| A5.     | Approximate Heat Content of Coal and Coal Coke                            | 159  |
| A6.     | Approximate Heat Rates for Electricity, and Heat Content of Electricity.  | 160  |
| Appendi | ix B. Metric and Other Physical Conversion Factors                        |      |
| B1.     | Metric Conversion Factors                                                 | 166  |
| B2.     | Metric Prefixes                                                           |      |
| B3.     | Other Physical Conversion Factors                                         | 167  |