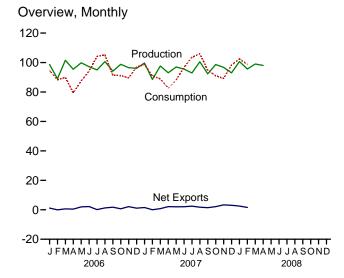

Consumption, Production, and Imports, 1973-2007

Consumption, Production, and Imports, Monthly

Overview, February 2008

Net Imports, January-February

Note: Because vertical scales differ, graphs should not be compared. Web Page: http://www.eia.doe.gov/emeu/mer/overview.html. Sources: Tables 1.1 and 1.4b.