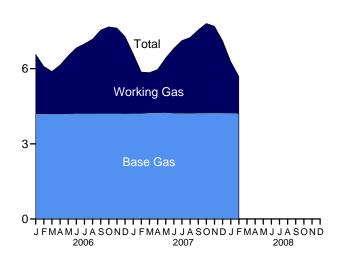

**Related publications**: Other monthly EIA reports are *Petroleum Supply Monthly*, *Petroleum Marketing Monthly*, *Natural Gas Monthly*, *Electric Power Monthly*, and *International Petroleum Monthly*. Readers of the *MER* may also be interested in EIA's *Annual Energy Review*, where many of the same data series are provided annually beginning with 1949. For more information, contact the National Energy Information Center at 202-586-8800 or InfoCtr@eia.doe.gov.