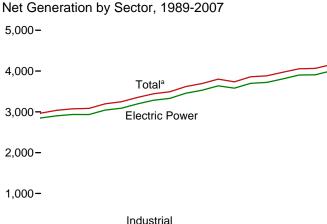

# **Figures**

|         |    | Page                                                                     |
|---------|----|--------------------------------------------------------------------------|
| Section | 1. | Energy Overview                                                          |
| 1.1     |    | Primary Energy Overview                                                  |
| 1.2     |    | Primary Energy Production                                                |
| 1.3     |    | Primary Energy Consumption. 6                                            |
| 1.4a    |    | Energy Imports and Exports                                               |
| 1.4b    |    | Energy Net Imports. 9                                                    |
| 1.5     |    | Merchandise Trade Value                                                  |
| 1.6     |    | Cost of Fuels to End Users in Real (1982-1984) Dollars                   |
| 1.7     |    | Energy Consumption per Real Dollar of Gross Domestic Product             |
| 1.8     |    | Motor Vehicle Fuel Rates                                                 |
| Section | 2. | Energy Consumption by Sector                                             |
| 2.1     |    | Energy Consumption by Sector                                             |
| 2.2     |    | Residential Sector Energy Consumption                                    |
| 2.3     |    | Commercial Sector Energy Consumption                                     |
| 2.4     |    | Industrial Sector Energy Consumption                                     |
| 2.5     |    | Transportation Sector Energy Consumption                                 |
| 2.6     |    | Electric Power Sector Energy Consumption                                 |
| g       | •  |                                                                          |
| Section | 3. | Petroleum                                                                |
| 3.1     |    | Petroleum Overview                                                       |
| 3.2     |    | Refinery and Blender Net Inputs and Net Production                       |
| 3.3     |    | Petroleum Trade                                                          |
|         |    | 3.3a Overview                                                            |
|         |    | 3.3b Imports                                                             |
| 3.4     |    | Petroleum Stocks                                                         |
| 3.5     |    | Petroleum Products Supplied by Type                                      |
| 3.6     |    | Heat Content of Petroleum Products Supplied by Type                      |
| 3.7     |    | Petroleum Consumption by Sector                                          |
| 3.8     |    | Heat Content of Petroleum Consumption by Sector, Selected Products       |
| Section | 4. | Natural Gas                                                              |
| 4.1     |    | Natural Gas. 68                                                          |
|         |    |                                                                          |
|         | 5. | Crude Oil and Natural Gas Resource Development                           |
| 5.1     |    | Crude Oil and Natural Gas Resource Development Indicators                |
| Section | 6. | Coal                                                                     |
| 6.1     |    | Coal                                                                     |
| Castian | 7  | Electricity                                                              |
| Section | /. | Electricity  Floatsicity Operations                                      |
| 7.1     |    | Electricity Overview                                                     |
| 7.2     |    | Electricity Net Generation. 92                                           |
| 7.3     |    | Consumption of Selected Combustible Fuels for Electricity Generation     |
| 7.4     |    | Consumption of Selected Combustible Fuels for Electricity Generation and |
|         |    | Useful Thermal Output                                                    |
| 7.5     |    | Stocks of Coal and Petroleum: Electric Power Sector                      |
| 7.6     |    | Electricity End Use                                                      |
| Section | 8. | Nuclear Energy                                                           |
| 8.1     | ٠. | Nuclear Energy Overview. 112                                             |
|         |    |                                                                          |