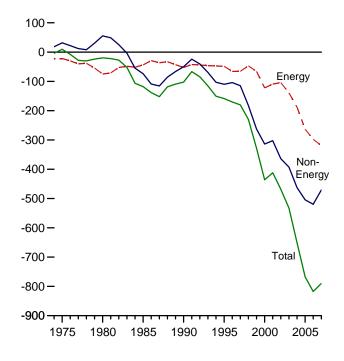

Consumption, Production, and Imports, 1973-2007

Consumption, Production, and Imports, Monthly

Overview, February 2008

Net Imports, January-February

Note: Because vertical scales differ, graphs should not be compared. Web Page: http://www.eia.doe.gov/emeu/mer/overview.html. Sources: Tables 1.1 and 1.4b.