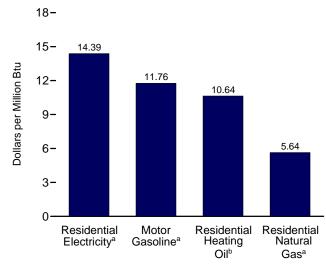

om foreign countries into the U.S. customs territory, which comprises the 50 States, the District of Columbia, Puerto Rico, and the Virgin Islands. • See "Nominal Price" in Glossary.

Sources: See end of section.

R=Revised.

Notes: • Monthly data are not adjusted for seasonal variations. • See Note 3, "Merchandise Trade Value," at end of section. • Totals may not equal sum of components due to independent rounding. • The U.S. import statistics reflect both

Web Page: See http://www.eia.doe.gov/emeu/mer/overview.html for all available data beginning in 1974.

Figure 1.6 Cost of Fuels to End Users in Real (1982-1984) Dollars



#### Residential Electricity<sup>a</sup>, Monthly



#### Residential Heating Oil<sup>b</sup>, Monthly



<sup>a</sup>Includes taxes. <sup>b</sup>Excludes taxes.





#### Motor Gasoline<sup>a</sup>, Monthly



#### Residential Natural Gasa, Monthly



Note: Because vertical scales differ, graphs should not be compared. Web Page: http://www.eia.doe.gov/emeu/mer/overview.html. Source: Table 1.6.

Table 1.6 Cost of Fuels to End Users in Real (1982-1984) Dollars

|              | Consumer Price Index,<br>All Urban Consumers <sup>a</sup> | Motor G             | Basoline <sup>b</sup>      |                     | dential<br>ng Oil <sup>c</sup> | Resid<br>Natura                     | lential<br>Il Gas <sup>b</sup> |                           | lential<br>ricity <sup>b</sup> |
|--------------|-----------------------------------------------------------|---------------------|----------------------------|---------------------|--------------------------------|---