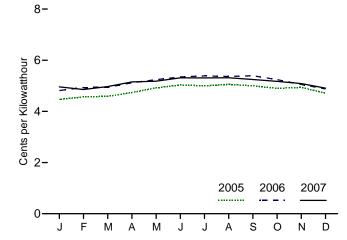

l fuels.

b Petroleum, coal, natural gas, and electricity.

government and nongovernment imports of merchandise from foreign countries into the U.S. customs territory, which comprises the 50 States, the District of Columbia, Puerto Rico, and the Virgin Islands. • See "Nominal Price" in Glossary.

Sources: See end of section.

R=Revised.

Notes: • Monthly data are not adjusted for seasonal variations. • See Note 3, "Merchandise Trade Value," at end of section. • Totals may not equal sum of components due to independent rounding. • The U.S. import statistics reflect both

Web Page: See http://www.eia.doe.gov/emeu/mer/overview.html for all available data beginning in 1974.

Figure 1.6 Cost of Fuels to End Users in Real (1982-1984) Dollars



#### Residential Electricity<sup>a</sup>, Monthly



#### Residential Heating Oil<sup>b</sup>, Monthly



<sup>a</sup>Includes taxes. <sup>b</sup>Excludes taxes.





#### Motor Gasoline<sup>a</sup>, Monthly



#### Residential Natural Gasa, Monthly



Note: Because vertical scales differ, graphs should not be compared. Web Page: http://www.eia.doe.gov/emeu/mer/overview.html. Source: Table 1.6.

Table 1.6 Cost of Fuels to End Users in Real (1982-1984) Dollars

|              | Consumer Price Index,<br>All Urban Consumers <sup>a</sup> | Motor G             | Basoline <sup>b</sup>      |                     | dential<br>ng Oil <sup>c</sup> | Resid<br>Natura                     | lential<br>Il Gas <sup>b</sup> |                           | lential<br>ricity <sup>b</sup> |
|--------------|-------------------------------------------------------