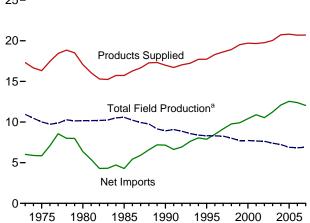

ally accepted practice for measuring those thermal conversion rates. In addition to conversion losses, other losses include power plant use of electricity, transmission and distribution of electricity from power plants to enduse consumers (also called "line losses"), and unaccounted for electricity. Total losses are allocated to the end-use sectors in proportion to each sector's share of total electricity sales. Overall, approximately 67 percent of total energy input is lost in conversion; of electricity generated, approximately 5 percent is lost in plant use and 9 percent is lost in transmission and distribution.

# Petroleum



Oil pumping unit and drilling rig, Texas. Source: U.S. Department of Energy.

Figure 3.1 Petroleum Overview (Million Barrels per Day)





# Overview, 1973-2007



Total Field Production, 1973-2007



# Crude Oil<sup>b</sup> Field Production, 1973-2007



<sup>&</sup>lt;sup>a</sup>Crude oil, including lease condensate, and natural gas plant liquids field production.

# Total Field Production<sup>a</sup>, Monthly



Note: Because vertical scales differ, graphs should not be compared. Web Page: http://www.eia.doe.gov/emeu/mer/petro.html. Source: Table 3.1.

<sup>&</sup>lt;sup>b</sup>Includes lease condensate.

<sup>&</sup>lt;sup>c</sup>United States excluding Alaska and Hawaii.

**Table 3.1 Petroleum Overview** 

|                          |                           | Fie                    | eld Produc         | tiona               |                    |                                 |                      | Trade                |