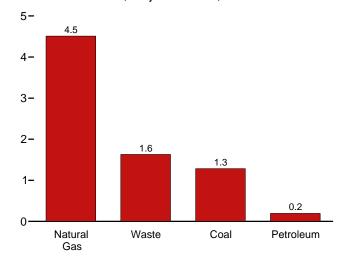

data beginning in 1973.

Sources: • Production: Table 1.2. • Imports: Table 1.4a. • Exports: Table 1.4b. • Consumption: Table 1.3.

Figure 1.2 Primary Energy Production

#### Total, January-February

<sup>a</sup> Natural gas plant liquids. Note: Because vertical scales differ, graphs should not be compared. .