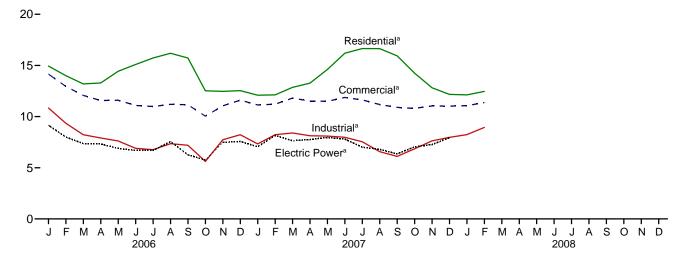

# **Figures**

|         |    | Page                                                                     |
|---------|----|--------------------------------------------------------------------------|
| Section | 1. | Energy Overview                                                          |
| 1.1     |    | Primary Energy Overview                                                  |
| 1.2     |    | Primary Energy Production                                                |
| 1.3     |    | Primary Energy Consumption. 6                                            |
| 1.4a    |    | Energy Imports and Exports                                               |
| 1.4b    |    | Energy Net Imports. 9                                                    |
| 1.5     |    | Merchandise Trade Value                                                  |
| 1.6     |    | Cost of Fuels to End Users in Real (1982-1984) Dollars                   |
| 1.7     |    | Energy Consumption per Real Dollar of Gross Domestic Product             |
| 1.8     |    | Motor Vehicle Fuel Rates                                                 |
| Section | 2. | Energy Consumption by Sector                                             |
| 2.1     |    | Energy Consumption by Sector                                             |
| 2.2     |    | Residential Sector Energy Consumption                                    |
| 2.3     |    | Commercial Sector Energy Consumption                                     |
| 2.4     |    | Industrial Sector Energy Consumption                                     |
| 2.5     |    | Transportation Sector Energy Consumption                                 |
| 2.6     |    | Electric Power Sector Energy Consumption                                 |
| g       | •  |                                                                          |
| Section | 3. | Petroleum                                                                |
| 3.1     |    | Petroleum Overview                                                       |
| 3.2     |    | Refinery and Blender Net Inputs and Net Production                       |
| 3.3     |    | Petroleum Trade                                                          |
|         |    | 3.3a Overview                                                            |
|         |    | 3.3b Imports                                                             |
| 3.4     |    | Petroleum Stocks                                                         |
| 3.5     |    | Petroleum Products Supplied by Type                                      |
| 3.6     |    | Heat Content of Petroleum Products Supplied by Type                      |
| 3.7     |    | Petroleum Consumption by Sector                                          |
| 3.8     |    | Heat Content of Petroleum Consumption by Sector, Selected Products       |
| Section | 4. | Natural Gas                                                              |
| 4.1     |    | Natural Gas. 68                                                          |
|         |    |                                                                          |
|         | 5. | Crude Oil and Natural Gas Resource Development                           |
| 5.1     |    | Crude Oil and Natural Gas Resource Development Indicators                |
| Section | 6. | Coal                                                                     |
| 6.1     |    | Coal                                                                     |
| Castian | 7  | Electricity                                                              |
| Section | /. | Electricity  Floatsicity Operations                                      |
| 7.1     |    | Electricity Overview                                                     |
| 7.2     |    | Electricity Net Generation. 92                                           |
| 7.3     |    | Consumption of Selected Combustible Fuels for Electricity Generation     |
| 7.4     |    | Consumption of Selected Combustible Fuels for Electricity Generation and |
|         |    | Useful Thermal Output                                                    |
| 7.5     |    | Stocks of Coal and Petroleum: Electric Power Sector                      |
| 7.6     |    | Electricity End Use                                                      |
| Section | 8. | Nuclear Energy                                                           |
| 8.1     | ٠. | Nuclear Energy Overview. 112                                             |
|         |    |                                                                          |