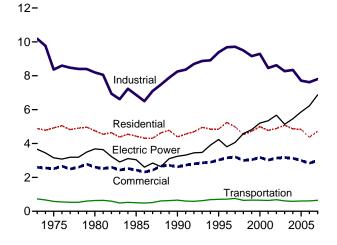

r Petroleum Products—Consumption of all remaining petroleum products is assigned to the industrial sector. Other petroleum products include pentanes plus, petrochemical feedstocks, special naphthas, still gas (refinery gas), waxes, and miscellaneous products. Beginning in 1981, also includes negative barrels per day of distillate and residual fuel oil reclassified as unfinished oils, and other products (from both primary and secondary supply) reclassified as gasoline blending components. Beginning in 1983, also includes crude oil burned as fuel. Beginning in 2005, also includes naphtha-type jet fuel.

### **Natural Gas**



Natural gas pipeline, El Paso County, Texas. Source: U.S. Department of Energy.

Figure 4.1 Natural Gas (Trillion Cubic Feet)



#### Consumption by Sector, 1973-2007



#### Underground Storage, End of Year, 1973-2007



Note: Because vertical scales differ, graphs should not be compared. Web Page: http://www.eia.doe.gov/emeu/mer/natgas.html. Sources: Tables 4.1, 4.3, and 4.4.

#### Overview, Monthly



#### Consumption by Sector, Monthly



### Underground Storage, End of Month 9-



68

Table 4.1 Natural Gas Overview

(Billion Cubic Feet)

|                                          | Gross                         | Marketed                         |                                 |                                    | Supple-<br>mental             |                  | Trade      |                | Net<br>Storage                |                                |                               |
|------------------------------------------|--------------