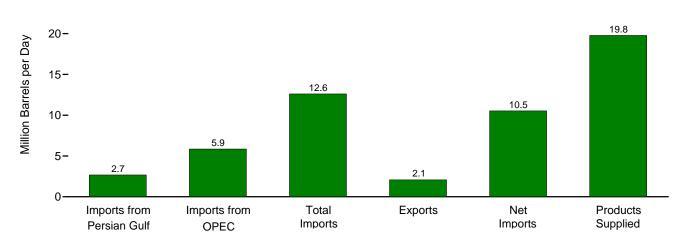

Consumption, Production, and Imports, 1973-2007

Consumption, Production, and Imports, Monthly

Overview, February 2008

Net Imports, January-February

Note: Because vertical scales differ, graphs should not be compared. Web Page: http://www.eia.doe.gov/emeu/mer/overview.html. Sources: Tables 1.1 and 1.4b.

**Table 1.1 Primary Energy Overview** 

(Quadrillion Btu)

|                    | Production <sup>a</sup> | Imports | Exports      | Stock Change<br>and Other <sup>b</sup> | Consumption <sup>c</sup> |
|--------------------|-------------------------|---------|--------------|----------------------------------------|--------------------------|
| 973 Total          | 63.585                  | 14.613  | 2.033        | -0.456                                 | 75.708                   |
|                    |                         |         |              |                                        |                          |
| 75 Total           | 61.357                  | 14.032  | 2.323        | -1.067                                 | 71.999                   |
| 80 Total           | 67.232                  | 15.796  | 3.695        | -1.212                                 | 78.122                   |
| 85 Total           | 67.799                  | 11.781  | 4.196        | 1.107                                  | 76.491                   |
| 90 Total           | 70.870                  | 18.817  | 4.752        | 283                                    | 84.652                   |
| 95 Total           | 71.319                  | 22.260  | 4.511        | 2.104                                  | 91.173                   |
| 96 Total           | 72.641                  | 23.702  | 4.633        | 2.466                                  | 94.175                   |
| 97 Total           | 72.634                  | 25.215  | 4.514        | 1.430                                  | 94.765                   |
| 98 Total           | 73.041                  | 26.581  | 4.299        | 139                                    | 95.183                   |
| 999 Total          | 71.907                  | 27.252  | 3.715        | 1.373                                  | 96.817                   |
| 000 Total          | 71.490                  | 28.973  | 4.006        | 2.518                                  | 98.975                   |
| 001 Total          | 71.892                  | 30.157  | 3.770        | -1.952                                 | 96.326                   |
| 002 Total          | 70.936                  | 29.407  | 3.668        | 1.184                                  | 97.858                   |
| 003 Total          | 70.264                  | 31.060  | 4.054        | .938                                   | 98,209                   |
| 004 Total          | 70.384                  | 33.543  | 4.433        | .857                                   | 100.351                  |
| 005 Total          | 69.647                  | 34.710  | 4.561        | .710                                   | 100.506                  |
| 006 January        | 6.083                   | 2.953   | .360         | .184                                   | 8.860                    |
| February           | 5.450                   | 2.632   | .339         | .502                                   | 8.245                    |
| March              | 6.019                   | 2.799   | .383         | .196                                   | 8.631                    |
| April              | 5.788                   | 2.787   | .383         | 447                                    | 7.745                    |
| May                | 6.068                   | 3.037   | .436         | 682                                    | 7.987                    |
| June               | 5.992                   | 2.935   | .419         | 340                                    | 8.169                    |
| July               | 6.032                   | 3.018   | .403         | .021                                   | 8.667                    |
| ,                  |                         |         |              | 077                                    |                          |
| August             | 6.099                   | 3.152   | .419         |                                        | 8.755                    |
| September          | 5.776                   | 2.989   | .460         | 493                                    | 7.812                    |
| October            | 5.889                   | 2.863   | .436         | 258                                    | 8.058                    |
| November           | 5.815                   | 2.712   | .435         | 014                                    | 8.078                    |
| December           | 6.015                   | 2.795   | .394         | .434                                   | 8.850                    |
| Total              | 71.025                  | 34.673  | 4.868        | 974                                    | 99.856                   |
| <b>007</b> January | 6.193                   | 2.968   | .452         | .569                                   | 9.277                    |
| February           | 5.494                   | 2.461   | .353         | 1.207                                  | 8.809                    |
| March              | 6.065                   | 3.034   | .417         | 086                                    | 8.595                    |
| April              | 5.806                   | 2.923   | .408         | <sup>R</sup> 353                       | 7.967                    |
| May                | 6.082                   | 3.048   | .437         | <sup>R</sup> 639                       | 8.054                    |
| June               | 5.978                   | 2.859   | .421         | <sup>R</sup> 279                       | 8.137                    |
| July               | 6.066                   | 3.014   | .498         | R057                                   | 8.524                    |
| August             | 6.173                   | 3.024   | .474         | R .179                                 | R 8.902                  |
| September          | 5.796                   | 2.874   | .435         | R254                                   | 7.980                    |
| October            | 6.004                   | 2.794   | .434         | R - 342                                | 8.022                    |
| November           | 5.948                   | 2.766   | .533         | 022                                    | 8.159                    |
|                    |                         | 2.766   | .533<br>.499 | 022<br>R .732                          | 6.159<br>9.175           |
| December           | 6.109                   |         |              | R .652                                 |                          |
| Total              | 71.713                  | 34.599  | 5.361        | 1.03∠                                  | R 101.603                |
| <b>008</b> January | RE 6.293                | R 2.898 | R .527       | R .752                                 | RE 9.415                 |
| February           | <sup>E</sup> 5.922      | 2.557   | .554         | .887                                   | E 8.812                  |
| 2-Month Total      | E 12.215                | 5.454   | 1.082        | 1.639                                  | E 18.227                 |
| 007 2-Month Total  | 11.686                  | 5.429   | .805         | 1.776                                  | 18.086                   |
| 006 2-Month Total  | 11.532                  | 5.586   | .699         | .686                                   | 17.104                   |