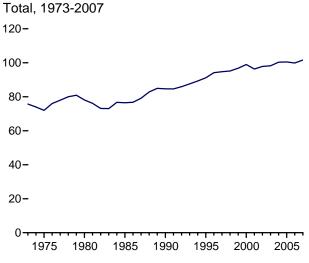

# **Energy Overview**

The continental United States at night from orbit. Source: National Oceanic and Atmospheric Administration satellite imagery; mosaic provided by U.S. Geological Survey.

Figure 1.1 Primary Energy Overview (Quadrillion Btu)

Consumption, Production, and Imports, 1973-2007

Consumption, Production, and Imports, Monthly

Overview, February 2008

Net Imports, January-February

Note: Because vertical scales differ, graphs should not be compared. Web Page: http://www.eia.doe.gov/emeu/mer/overview.html. Sources: Tables 1.1 and 1.4b.

**Table 1.1 Primary Energy Overview** 

(Quadrillion Btu)

|                    | Production <sup>a</sup> | Imports | Exports      | Stock Change<br>and Other <sup>b</sup> | Consumption <sup>c</sup> |
|--------------------|-------------------------|---------|--------------|----------------------------------------|--------------------------|
| 973 Total          | 63.585                  | 14.613  | 2.033        | -0.456                                 | 75.708                   |
|                    |                         |         |              |                                        |                          |
| 75 Total           | 61.357                  | 14.032  | 2.323        | -1.067                                 | 71.999                   |
| 80 Total           | 67.232                  | 15.796  | 3.695        | -1.212                                 | 78.122                   |
| 85 Total           | 67.799                  | 11.781  | 4.196        | 1.107                                  | 76.491                   |
| 90 Total           | 70.870                  | 18.817  | 4.752        | 283                                    | 84.652                   |
| 95 Total           | 71.319                  | 22.260  | 4.511        | 2.104                                  | 91.173                   |
| 96 Total           | 72.641                  | 23.702  | 4.633        | 2.466                                  | 94.175                   |
| 97 Total           | 72.634                  | 25.215  | 4.514        | 1.430                                  | 94.765                   |
| 98 Total           | 73.041                  | 26.581  | 4.299        | 139                                    | 95.183                   |
| 999 Total          | 71.907                  | 27.252  | 3.715        | 1.373                                  | 96.817                   |
| 000 Total          | 71.490                  | 28.973  | 4.006        | 2.518                                  | 98.975                   |
| 001 Total          | 71.892                  | 30.157  | 3.770        | -1.952                                 | 96.326                   |
| 002 Total          | 70.936                  | 29.407  | 3.668        | 1.184                                  | 97.858                   |
| 003 Total          | 70.264                  | 31.060  | 4.054        | .938                                   | 98,209                   |
| 004 Total          | 70.384                  | 33.543  | 4.433        | .857                                   | 100.351                  |
| 005 Total          | 69.647                  | 34.710  | 4.561        | .710                                   | 100.506                  |
| 006 January        | 6.083                   | 2.953   | .360         | .184                                   | 8.860                    |
| February           | 5.450                   | 2.632   | .339         | .502                                   | 8.245                    |
| March              | 6.019                   | 2.799   | .383         | .196                                   | 8.631                    |
| April              | 5.788                   | 2.787   | .383         | 447                                    | 7.745                    |
| May                | 6.068                   | 3.037   | .436         | 682                                    | 7.987                    |
| June               | 5.992                   | 2.935   | .419         | 340                                    | 8.169                    |
| July               | 6.032                   | 3.018   | .403         | .021                                   | 8.667                    |
| ,                  |                         |         |              | 077                                    |                          |
| August             | 6.099                   | 3.152   | .419         |                                        | 8.755                    |
| September          | 5.776                   | 2.989   | .460         | 493                                    | 7.812                    |
| October            | 5.889                   | 2.863   | .436         | 258                                    | 8.058                    |
| November           | 5.815                   | 2.712   | .435         | 014                                    | 8.078                    |
| December           | 6.015                   | 2.795   | .394         | .434                                   | 8.850                    |
| Total              | 71.025                  | 34.673  | 4.868        | 974                                    | 99.856                   |
| <b>007</b> January | 6.193                   | 2.968   | .452         | .569                                   | 9.277                    |
| February           | 5.494                   | 2.461   | .353         | 1.207                                  | 8.809                    |
| March              | 6.065                   | 3.034   | .417         | 086                                    | 8.595                    |
| April              | 5.806                   | 2.923   | .408         | <sup>R</sup> 353                       | 7.967                    |
| May                | 6.082                   | 3.048   | .437         | <sup>R</sup> 639                       | 8.054                    |
| June               | 5.978                   | 2.859   | .421         | <sup>R</sup> 279                       | 8.137                    |
| July               | 6.066                   | 3.014   | .498         | R057                                   | 8.524                    |
| August             | 6.173                   | 3.024   | .474         | R .179                                 | R 8.902                  |
| September          | 5.796                   | 2.874   | .435         | R254                                   | 7.980                    |
| October            | 6.004                   | 2.794   | .434         | R - 342                                | 8.022                    |
| November           | 5.948                   | 2.766   | .533         | 022                                    | 8.159                    |
|                    |                         | 2.766   | .533<br>.499 | 022<br>R .732                          | 6.159<br>9.175           |
| December           | 6.109                   |         |              | R .652                                 |                          |
| Total              | 71.713                  | 34.599  | 5.361        | 1.03∠                                  | R 101.603                |
| <b>008</b> January | RE 6.293                | R 2.898 | R .527       | R .752                                 | RE 9.415                 |
| February           | <sup>E</sup> 5.922      | 2.557   | .554         | .887                                   | E 8.812                  |
| 2-Month Total      | E 12.215                | 5.454   | 1.082        | 1.639                                  | E 18.227                 |
| 007 2-Month Total  | 11.686                  | 5.429   | .805         | 1.776                                  | 18.086                   |
| 006 2-Month Total  | 11.532                  | 5.586   | .699         | .686                                   | 17.104                   |