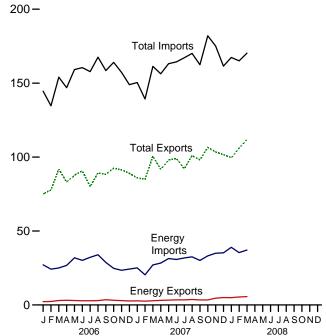

Consumption, Production, and Imports, 1973-2007

Consumption, Production, and Imports, Monthly

Overview, February 2008

Net Imports, January-February

Note: Because vertical scales differ, graphs should not be compared. Web Page: http://www.eia.doe.gov/emeu/mer/overview.html. Sources: Tables 1.1 and 1.4b.