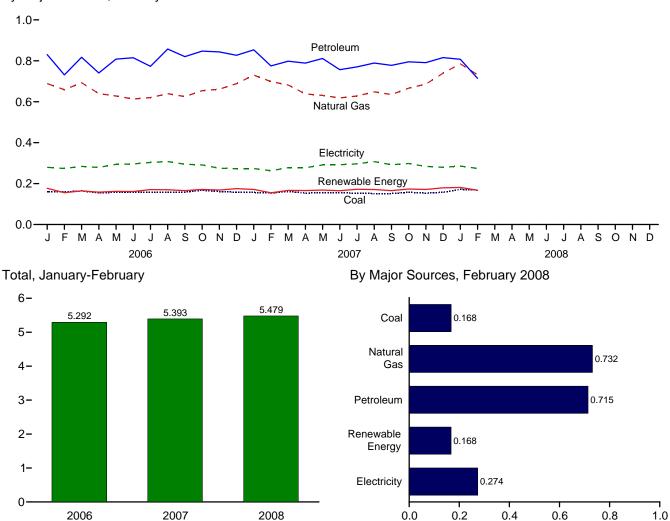

# **Energy Overview**

The continental United States at night from orbit. Source: National Oceanic and Atmospheric Administration satellite imagery; mosaic provided by U.S. Geological Survey.

Figure 1.1 Primary Energy Overview (Quadrillion Btu)

Consumption, Production, and Imports, 1973-2007

Consumption, Production, and Imports, Monthly

Overview, February 2008

Net Imports, January-February

Note: Because vertical scales differ, graphs should not be compared. Web Page: http://www.eia.doe.gov/emeu/mer/overview.html. Sources: Tables 1.1 and 1.4b.