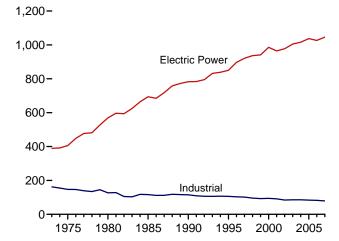

# **Figures**

|         |    | Page                                                                     |
|---------|----|--------------------------------------------------------------------------|
| Section | 1. | Energy Overview                                                          |
| 1.1     |    | Primary Energy Overview                                                  |
| 1.2     |    | Primary Energy Production                                                |
| 1.3     |    | Primary Energy Consumption. 6                                            |
| 1.4a    |    | Energy Imports and Exports                                               |
| 1.4b    |    | Energy Net Imports. 9                                                    |
| 1.5     |    | Merchandise Trade Value                                                  |
| 1.6     |    | Cost of Fuels to End Users in Real (1982-1984) Dollars                   |
| 1.7     |    | Energy Consumption per Real Dollar of Gross Domestic Product             |
| 1.8     |    | Motor Vehicle Fuel Rates                                                 |
| Section | 2. | Energy Consumption by Sector                                             |
| 2.1     |    | Energy Consumption by Sector                                             |
| 2.2     |    | Residential Sector Energy Consumption                                    |
| 2.3     |    | Commercial Sector Energy Consumption                                     |
| 2.4     |    | Industrial Sector Energy Consumption                                     |
| 2.5     |    | Transportation Sector Energy Consumption                                 |
| 2.6     |    | Electric Power Sector Energy Consumption                                 |
| g       | •  |                                                                          |
| Section | 3. | Petroleum                                                                |
| 3.1     |    | Petroleum Overview                                                       |
| 3.2     |    | Refinery and Blender Net Inputs and Net Production                       |
| 3.3     |    | Petroleum Trade                                                          |
|         |    | 3.3a Overview                                                            |
|         |    | 3.3b Imports                                                             |
| 3.4     |    | Petroleum Stocks                                                         |
| 3.5     |    | Petroleum Products Supplied by Type                                      |
| 3.6     |    | Heat Content of Petroleum Products Supplied by Type                      |
| 3.7     |    | Petroleum Consumption by Sector                                          |
| 3.8     |    | Heat Content of Petroleum Consumption by Sector, Selected Products       |
| Section | 4. | Natural Gas                                                              |
| 4.1     |    | Natural Gas. 68                                                          |
|         |    |                                                                          |
|         | 5. | Crude Oil and Natural Gas Resource Development                           |
| 5.1     |    | Crude Oil and Natural Gas Resource Development Indicators                |
| Section | 6. | Coal                                                                     |
| 6.1     |    | Coal                                                                     |
| Castian | 7  | Electricity                                                              |
| Section | /. | Electricity  Floatsicity Operations                                      |
| 7.1     |    | Electricity Overview                                                     |
| 7.2     |    | Electricity Net Generation. 92                                           |
| 7.3     |    | Consumption of Selected Combustible Fuels for Electricity Generation     |
| 7.4     |    | Consumption of Selected Combustible Fuels for Electricity Generation and |
|         |    | Useful Thermal Output                                                    |
| 7.5     |    | Stocks of Coal and Petroleum: Electric Power Sector                      |
| 7.6     |    | Electricity End Use                                                      |
| Section | 8. | Nuclear Energy                                                           |
| 8.1     | ٠. | Nuclear Energy Overview. 112                                             |
|         |    |                                                                          |