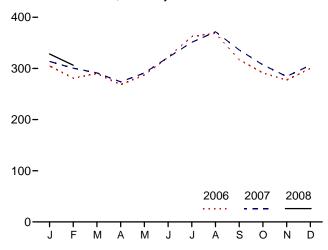

no. 4.

d Jet fuel and kerosene. Through 2003, data also include a small amount of

Petroleum coke is converted from short tons to barrels by multiplying by 5.

Through 1998, data are for electric utilities only. Beginning in 1999, data are for electric utilities and independent power producers.

R=Revised. NA=Not available. F=Forecast.

Figure 7.6 Electricity End Use (Billion Kilowatthours)



# Retail Sales<sup>a</sup> by Sector, 1973-2007 1,500-





# Retail Sales<sup>a</sup> Total, January-February



<sup>&</sup>lt;sup>a</sup>Electricity retail sales to ultimate customers reported by electric utilities and other energy service providers.

# Retail Sales<sup>a</sup> by Sector, February 2008



Retail Sales<sup>a</sup> by Sector, Monthly





# Retail Sales<sup>a</sup> Total, Monthly



<sup>d</sup>Transportation sector, including sales to railroads and railways. Note: Because vertical scales differ, graphs should not be compared. Web Page: http://www.eia.doe.gov/emeu/mer/elect.html. Source: Table 7.6.

<sup>&</sup>lt;sup>b</sup>See "Direct Use" in Glossary.

<sup>&</sup>lt;sup>e</sup>Commercial sector, including public street and highway lighting, interdepartmental sales, and other sales to public authorities.

Table 7.6 Electricity End Use

(Million Kilowatthours)

|                    |                      |                      | Retail Sales <sup>a</sup> |                                  |                                    |                         |                               | Discont<br>Retail Sale |                             |
|--------------------|----