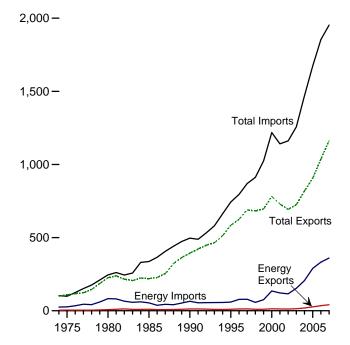

Consumption, Production, and Imports, 1973-2007

Consumption, Production, and Imports, Monthly

Overview, February 2008

Net Imports, January-February

Note: Because vertical scales differ, graphs should not be compared. Web Page: http://www.eia.doe.gov/emeu/mer/overview.html. Sources: Tables 1.1 and 1.4b.