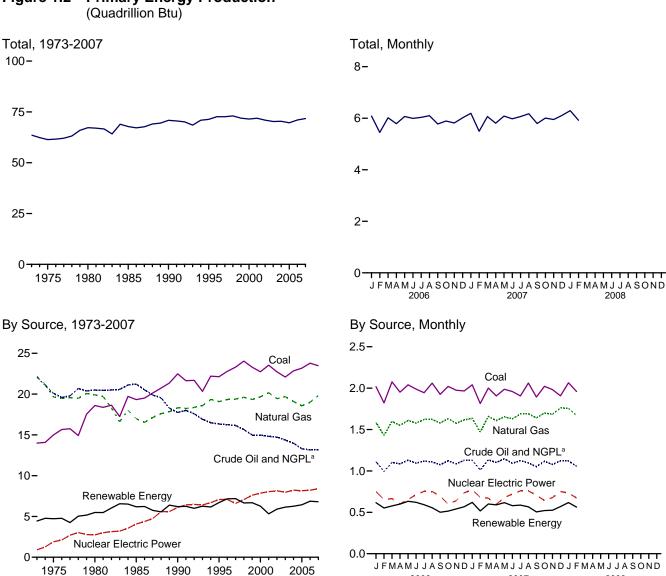

data beginning in 1973.

Sources: • Production: Table 1.2. • Imports: Table 1.4a. • Exports: Table 1.4b. • Consumption: Table 1.3.

Figure 1.2 Primary Energy Production

#### Total, January-February

<sup>a</sup> Natural gas plant liquids. Note: Because vertical scales differ, graphs should not be compared. .