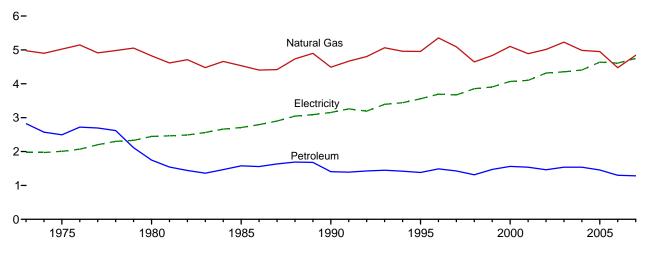

# **Energy Overview**

The continental United States at night from orbit. Source: National Oceanic and Atmospheric Administration satellite imagery; mosaic provided by U.S. Geological Survey.

Figure 1.1 Primary Energy Overview (Quadrillion Btu)

Consumption, Production, and Imports, 1973-2007

Consumption, Production, and Imports, Monthly

Overview, February 2008

Net Imports, January-February

Note: Because vertical scales differ, graphs should not be compared. Web Page: http://www.eia.doe.gov/emeu/mer/overview.html. Sources: Tables 1.1 and 1.4b.