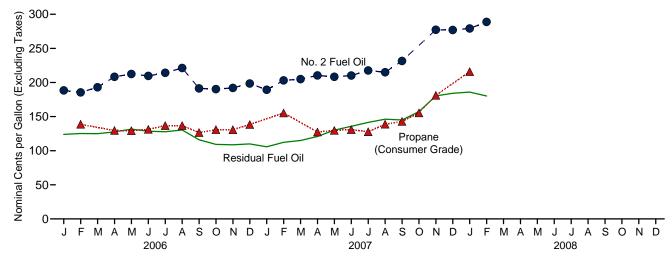

# **Figures**

|         |     |                                                            | Page  |
|---------|-----|------------------------------------------------------------|-------|
| Section | 9.  | Energy Prices                                              |       |
| 9.1     |     | Petroleum Prices.                                          | 116   |
| 9.2     |     | Average Retail Prices of Electricity                       | 127   |
| 9.3     |     | Cost of Fossil-Fuel Receipts at Electric Generating Plants | . 127 |
| 9.4     |     | Natural Gas Prices.                                        |       |
| Section | 10. | Renewable Energy                                           |       |
| 10.1    |     | Renewable Energy Consumption                               | 136   |
| Section | 11. | International Petroleum                                    |       |
| 11.1    |     | World Crude Oil Production                                 |       |
|         |     | 11.1a Overview                                             | . 148 |
|         |     | 11.1b By Selected Country                                  | 149   |
| 11.2    |     | Petroleum Consumption in OECD Countries                    |       |
| 11.3    |     | Petroleum Stocks in OECD Countries                         |       |