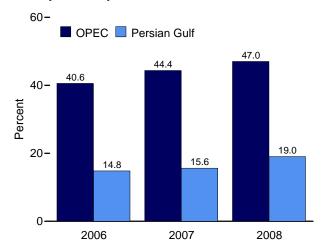

# **Tables**

|         |                                                                           | Page |
|---------|---------------------------------------------------------------------------|------|
| Section | 11. International Petroleum                                               |      |
| 11.1    | World Crude Oil Production                                                |      |
|         | 11.1a OPEC Members.                                                       | 146  |
|         | 11.1b Persian Gulf Nations, Non-OPEC, and World                           | 147  |
| 11.2    | Petroleum Consumption in OECD Countries                                   |      |
| 11.3    | Petroleum Stocks in OECD Countries.                                       |      |
| Appendi | ix A. Thermal Conversion Factors                                          |      |
| A1.     | Approximate Heat Content of Petroleum Products                            | 155  |
| A2.     | Approximate Heat Content of Petroleum Production, Imports, and Exports    | 156  |
| A3.     | Approximate Heat Content of Petroleum Consumption and Biofuels Production | 157  |
| A4.     | Approximate Heat Content of Natural Gas                                   | 158  |
| A5.     | Approximate Heat Content of Coal and Coal Coke                            | 159  |
| A6.     | Approximate Heat Rates for Electricity, and Heat Content of Electricity.  | 160  |
| Appendi | ix B. Metric and Other Physical Conversion Factors                        |      |
| B1.     | Metric Conversion Factors                                                 | 166  |
| B2.     | Metric Prefixes                                                           |      |
| B3.     | Other Physical Conversion Factors                                         | 167  |

# **Figures**

|         |     |                                                            | Page  |
|---------|-----|------------------------------------------------------------|-------|
| Section | 9.  | Energy Prices                                              |       |
| 9.1     |     | Petroleum Prices.                                          | 116   |
| 9.2     |     | Average Retail Prices of Electricity                       | 127   |
| 9.3     |     | Cost of Fossil-Fuel Receipts at Electric Generating Plants | . 127 |
| 9.4     |     | Natural Gas Prices.                                        |       |
| Section | 10. | Renewable Energy                                           |       |
| 10.1    |     | Renewable Energy Consumption                               | 136   |
| Section | 11. | International Petroleum                                    |       |
| 11.1    |     | World Crude Oil Production                                 |       |
|         |     | 11.1a Overview                                             | . 148 |
|         |     | 11.1b By Selected Country                                  | 149   |
| 11.2    |     | Petroleum Consumption in OECD Countries                    |       |
| 11.3    |     | Petroleum Stocks in OECD Countries                         |       |