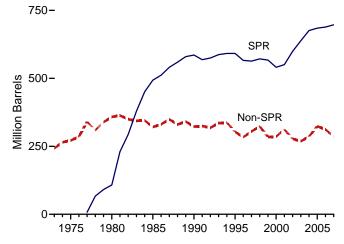

S. geographic

coverage is the 50 States and the District of Columbia.

Web Pages: • For all available data beginning in 1973, see http://www.eia.doe.gov/emeu/mer/petro.html. • For related information, see http://www.eia.doe.gov/oil\_gas/petroleum/info\_glance/petroleum.html.

Sources: • 1973-1975: Bureau of Mines, Mineral Industry Surveys, Petroleum Statement, Annual, annual reports. • 1976-1980: Energy Information Administration (EIA), Energy Data Reports, Petroleum Statement, Annual, annual reports. • 1981-2006: EIA, Petroleum Supply Annual, annual reports. • 2007 and 2008: EIA, Petroleum Supply Monthly, monthly reports.

Figure 3.4 Petroleum Stocks

(Billion Barrels, Except as Noted)







Total Stocks (Crude Oil and Petroleum Products)

SPR and Non-SPR Crude Oil Stocks, 1973-2007





#### Selected Products



<sup>a</sup> Includes propylene.

Notes: • SPR= Strategic Petroleum Reserve.

Because vertical scales differ, graphs should not be compared.

Web Page: http://www.eia.doe.gov/emeu/mer/petro.html. Source: Table 3.4.

Table 3.4 Petroleum Stocks

(Million Barrels)

|              |       | Crude Oila               |                      | Bi will we                            | 1.4                      | LPG                    | <b>3</b> b         |                                  | B                                 |                            |                    |
|--------------|-------|--------------------------|----------------------|---------------------------------------|--------------------------|------------------------|--------------------|-------------