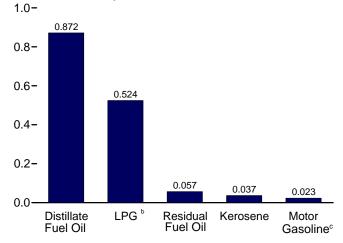

n "Other."

<sup>&</sup>lt;sup>c</sup> Includes propylene.

d Finished motor gasoline. Beginning in 1993, also includes ethanol blended into

motor gasoline. Beginning in 1933, also includes ethanol blended into motor gasoline.

<sup>e</sup> Pentanes plus, petrochemical feedstocks, special naphthas, still gas (refinery gas), waxes, and miscellaneous products. Beginning in 1981, also includes negative barrels per day of distillate and residual fuel oil reclassified as unfinished oils, and other products (from both primary and secondary supply) reclassified as gasoline blending components. Beginning in 1983, also includes crude oil burned

Figure 3.7 Petroleum Consumption by Sector (Million Barrels per Day)



Residential and Commercial Sectors<sup>a</sup>, Selected Products, February 2008



Transportation Sector, Selected Products, February 2008



<sup>&</sup>lt;sup>a</sup> Includes combined-heat-and-power plants and a small number of electricity-only plants.

By Sector, February 2008

16-



Industrial Sector<sup>a</sup>, Selected Products,

February 2008



Electric Power Sector, February 2008



Note: Because vertical scales differ, graphs should not be compared. Web Page: http://www.eia.doe.gov/emeu/mer/petro.html. Sources: Tables 3.7a-3.7c.

<sup>&</sup>lt;sup>b</sup> Liquefied petroleum gases.

<sup>&</sup>lt;sup>c</sup> Includes ethanol blended into motor gasoline.

Table 3.7a Petroleum Consumption: Residential and Commercial Sectors

|                      |                        | Residen         | tial Sector                     |                    |