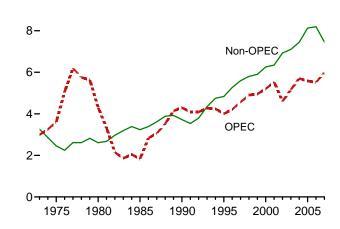

Consumption, Production, and Imports, 1973-2007

Consumption, Production, and Imports, Monthly

Overview, February 2008

Net Imports, January-February

Note: Because vertical scales differ, graphs should not be compared. Web Page: http://www.eia.doe.gov/emeu/mer/overview.html. Sources: Tables 1.1 and 1.4b.