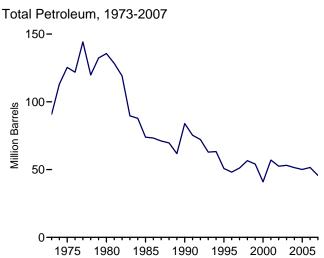

# **Figures**

|         |    | Page                                                                     |
|---------|----|--------------------------------------------------------------------------|
| Section | 1. | Energy Overview                                                          |
| 1.1     |    | Primary Energy Overview                                                  |
| 1.2     |    | Primary Energy Production                                                |
| 1.3     |    | Primary Energy Consumption. 6                                            |
| 1.4a    |    | Energy Imports and Exports                                               |
| 1.4b    |    | Energy Net Imports. 9                                                    |
| 1.5     |    | Merchandise Trade Value                                                  |
| 1.6     |    | Cost of Fuels to End Users in Real (1982-1984) Dollars                   |
| 1.7     |    | Energy Consumption per Real Dollar of Gross Domestic Product             |
| 1.8     |    | Motor Vehicle Fuel Rates                                                 |
| Section | 2. | Energy Consumption by Sector                                             |
| 2.1     |    | Energy Consumption by Sector                                             |
| 2.2     |    | Residential Sector Energy Consumption                                    |
| 2.3     |    | Commercial Sector Energy Consumption                                     |
| 2.4     |    | Industrial Sector Energy Consumption                                     |
| 2.5     |    | Transportation Sector Energy Consumption                                 |
| 2.6     |    | Electric Power Sector Energy Consumption                                 |
| g       | •  |                                                                          |
| Section | 3. | Petroleum                                                                |
| 3.1     |    | Petroleum Overview                                                       |
| 3.2     |    | Refinery and Blender Net Inputs and Net Production                       |
| 3.3     |    | Petroleum Trade                                                          |
|         |    | 3.3a Overview                                                            |
|         |    | 3.3b Imports                                                             |
| 3.4     |    | Petroleum Stocks                                                         |
| 3.5     |    | Petroleum Products Supplied by Type                                      |
| 3.6     |    | Heat Content of Petroleum Products Supplied by Type                      |
| 3.7     |    | Petroleum Consumption by Sector                                          |
| 3.8     |    | Heat Content of Petroleum Consumption by Sector, Selected Products       |
| Section | 4. | Natural Gas                                                              |
| 4.1     |    | Natural Gas. 68                                                          |
|         |    |                                                                          |
|         | 5. | Crude Oil and Natural Gas Resource Development                           |
| 5.1     |    | Crude Oil and Natural Gas Resource Development Indicators                |
| Section | 6. | Coal                                                                     |
| 6.1     |    | Coal                                                                     |
| Castian | 7  | Electricity                                                              |
| Section | /. | Electricity  Floatsicity Operations                                      |
| 7.1     |    | Electricity Overview                                                     |
| 7.2     |    | Electricity Net Generation. 92                                           |
| 7.3     |    | Consumption of Selected Combustible Fuels for Electricity Generation     |
| 7.4     |    | Consumption of Selected Combustible Fuels for Electricity Generation and |
|         |    | Useful Thermal Output                                                    |
| 7.5     |    | Stocks of Coal and Petroleum: Electric Power Sector                      |
| 7.6     |    | Electricity End Use                                                      |
| Section | 8. | Nuclear Energy                                                           |
| 8.1     | ٠. | Nuclear Energy Overview. 112                                             |
|         |    |                                                                          |