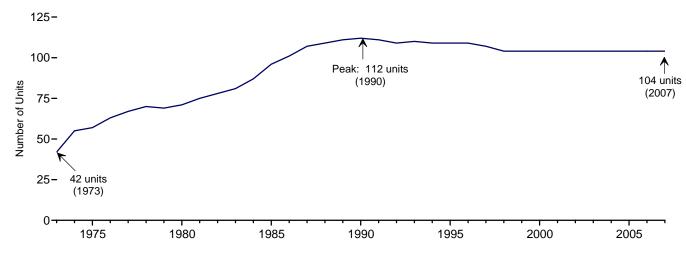

commercial and industrial net generation (on Table 7.1). Then monthly direct use estimates are calculated as the annual share multiplied by the monthly commercial and industrial net generation values. For 2007 and 2008, the 2006 annual share is used.

# **Discontinued Retail Sales Series Commercial (Old)** and Other (Old)

1973–2002: See sources for "Residential" and "Industrial."

# **Nuclear Energy**



Site of Shippingport atomic power station, the first commercial nuclear power plant in the United States (rectangular reactor building and foreground); background, Beaver Valley 1 and 2 nuclear power plants and Bruce Mansfield coal-fired power plant (southwestern Pennsylvania). Source: U.S. Department of Energy.

Figure 8.1 Nuclear Energy Overview

Operable Units, End of Year, 1973-2007



Electricity Net Generation, 1973-2007

5
4STOOTHEN OF TOTAL

Total

1Nuclear Electric Power

1975 1980 1985 1990 1995 2000 2005

Nuclear Share of Electricity Net Generation, 1973-2007



**Nuclear Electricity Net Generation** 



Capacity Factor, Monthly



Web Page: http://www.eia.doe.gov/emeu/mer/nuclear.html. Sources: Tables 7.1 and 8.1.

**Table 8.1 Nuclear Energy Overview** 

|                    | Total<br>Operable<br>Units <sup>a,b</sup> | Net Summer<br>Capacity of<br>Operable Units <sup>b,c</sup> | Nuclear Electricity<br>Net Generation | Nuclear Share<br>of Electricity<br>Net Generation | Capacity Factor   |
|--------------------|-------------------------------------------|------------------------------------------------------------|---------------------------------------|-------