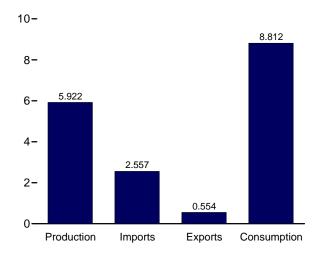

Consumption, Production, and Imports, 1973-2007

Consumption, Production, and Imports, Monthly

Overview, February 2008

Net Imports, January-February

Note: Because vertical scales differ, graphs should not be compared. Web Page: http://www.eia.doe.gov/emeu/mer/overview.html. Sources: Tables 1.1 and 1.4b.

**Table 1.1 Primary Energy Overview** 

(Quadrillion Btu)

|                    | Production <sup>a</sup> | Imports | Exports      | Stock Change<br>and Other <sup>b</sup> | Consumption <sup>c</sup> |
|--------------------|-------------------------|---------|--------------|----------------------------------------|--------------------------|
| 973 Total          | 63.585                  | 14.613  | 2.033        | -0.456                                 | 75.708                   |
|                    |                         |         |              |                                        |                          |
| 75 Total           | 61.357                  | 14.032  | 2.323        | -1.067                                 | 71.999                   |
| 80 Total           | 67.232                  | 15.796  | 3.695        | -1.212                                 | 78.122                   |
| 85 Total           | 67.799                  | 11.781  | 4.196        | 1.107                                  | 76.491                   |
| 90 Total           | 70.870                  | 18.817  | 4.752        | 283                                    | 84.652                   |
| 95 Total           | 71.319                  | 22.260  | 4.511        | 2.104                                  | 91.173                   |
| 96 Total           | 72.641                  | 23.702  | 4.633        | 2.466                                  | 94.175                   |
| 97 Total           | 72.634                  | 25.215  | 4.514        | 1.430                                  | 94.765                   |
| 98 Total           | 73.041                  | 26.581  | 4.299        | 139                                    | 95.183                   |
| 999 Total          | 71.907                  | 27.252  | 3.715        | 1.373                                  | 96.817                   |
| 000 Total          | 71.490                  | 28.973  | 4.006        | 2.518                                  | 98.975                   |
| 001 Total          | 71.892                  | 30.157  | 3.770        | -1.952                                 | 96.326                   |
| 002 Total          | 70.936                  | 29.407  | 3.668        | 1.184                                  | 97.858                   |
| 003 Total          | 70.264                  | 31.060  | 4.054        | .938                                   | 98,209                   |
| 004 Total          | 70.384                  | 33.543  | 4.433        | .857                                   | 100.351                  |
| 005 Total          | 69.647                  | 34.710  | 4.561        | .710                                   | 100.506                  |
| 006 January        | 6.083                   | 2.953   | .360         | .184                                   | 8.860                    |
| February           | 5.450                   | 2.632   | .339         | .502                                   | 8.245                    |
| March              | 6.019                   | 2.799   | .383         | .196                                   | 8.631                    |
| April              | 5.788                   | 2.787   | .383         | 447                                    | 7.745                    |
| May                | 6.068                   | 3.037   | .436         | 682                                    | 7.987                    |
| June               | 5.992                   | 2.935   | .419         | 340                                    | 8.169                    |
| July               | 6.032                   | 3.018   | .403         | .021                                   | 8.667                    |
| ,                  |                         |         |              | 077                                    |                          |
| August             | 6.099                   | 3.152   | .419         |                                        | 8.755                    |
| September          | 5.776                   | 2.989   | .460         | 493                                    | 7.812                    |
| October            | 5.889                   | 2.863   | .436         | 258                                    | 8.058                    |
| November           | 5.815                   | 2.712   | .435         | 014                                    | 8.078                    |
| December           | 6.015                   | 2.795   | .394         | .434                                   | 8.850                    |
| Total              | 71.025                  | 34.673  | 4.868        | 974                                    | 99.856                   |
| <b>007</b> January | 6.193                   | 2.968   | .452         | .569                                   | 9.277                    |
| February           | 5.494                   | 2.461   | .353         | 1.207                                  | 8.809                    |
| March              | 6.065                   | 3.034   | .417         | 086                                    | 8.595                    |
| April              | 5.806                   | 2.923   | .408         | <sup>R</sup> 353                       | 7.967                    |
| May                | 6.082                   | 3.048   | .437         | <sup>R</sup> 639                       | 8.054                    |
| June               | 5.978                   | 2.859   | .421         | <sup>R</sup> 279                       | 8.137                    |
| July               | 6.066                   | 3.014   | .498         | R057                                   | 8.524                    |
| August             | 6.173                   | 3.024   | .474         | R .179                                 | R 8.902                  |
| September          | 5.796                   | 2.874   | .435         | R254                                   | 7.980                    |
| October            | 6.004                   | 2.794   | .434         | R - 342                                | 8.022                    |
| November           | 5.948                   | 2.766   | .533         | 022                                    | 8.159                    |
|                    |                         | 2.766   | .533<br>.499 | 022<br>R .732                          | 6.159<br>9.175           |
| December           | 6.109                   |         |              | R .652                                 |                          |
| Total              | 71.713                  | 34.599  | 5.361        | 1.03∠                                  | R 101.603                |
| <b>008</b> January | RE 6.293                | R 2.898 | R .527       | R .752                                 | RE 9.415                 |
| February           | <sup>E</sup> 5.922      | 2.557   | .554         | .887                                   | E 8.812                  |
| 2-Month Total      | E 12.215                | 5.454   | 1.082        | 1.639                                  | E 18.227                 |
| 007 2-Month Total  | 11.686                  | 5.429   | .805         | 1.776                                  | 18.086                   |
| 006 2-Month Total  | 11.532                  | 5.586   | .699         | .686                                   | 17.104                   |

data beginning in 1973.

Sources: • Production: Table 1.2. • Imports: Table 1.4a. • Exports: Table 1.4b. • Consumption: Table 1.3.

Figure 1.2 Primary Energy Production

#### Total, January-February

<sup>a</sup> Natural gas plant liquids. Note: Because vertical scales differ, graphs should not be compared. .