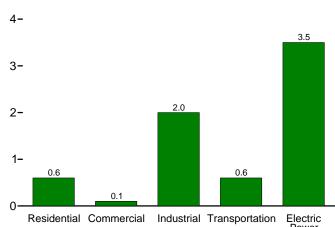

view*, Table 7.3b; for 1989-2001, see *Monthly Energy Review*, Table 7.4b).

2002 forward: Calculated by EIA as the quantity of natural gas receipts by electric utilities and independent power producers reported on Form FERC-423, "Monthly Report of Cost and Quantity of Fuels for Electric Utility Plants," and EIA-423, "Monthly Cost and Quality of Fuels for Electric Plants Report," divided by the quantity of natural gas consumed by the electric power sector (see *Monthly Energy Review*, Table 7.4b).

# Renewable Energy



Grand Coulee Dam, Washington State. Source: U.S. Bureau of Reclamation.

Figure 10.1 Renewable Energy Consumption (Quadrillion Btu)

Total and Major Sources, 1973-2007



2-2-1-1-0.4 0.4 0.3

Waste<sup>b</sup>

Geo-

thermal<sup>b</sup>

Wind<sup>b</sup>

Solar/

 $PV^b$ 



Compared With Other Resources, 1973-2007

Bio-

fuels<sup>b</sup>

Hydro-

electric

Powera

Wood<sup>b</sup>



#### Compared With Other Resources, 2007



<sup>a</sup>Conventional hydroelectric power. <sup>b</sup>See Table 10.1 for definition. <sup>c</sup>Geothermal, solar/PV, and wind. Web Page: http://www.eia.doe.gov/emeu/mer/renew.html. Sources: Tables 1.3, 10.1, and 10.2a-c.

Table 10.1 Renewable Energy Production and Consumption by Source

(Trillion Btu)

|                     |                            | Production         | а                           |                                |                              |                           |                   | Consumpti         | on                 |                            |       |                 |
|------------------