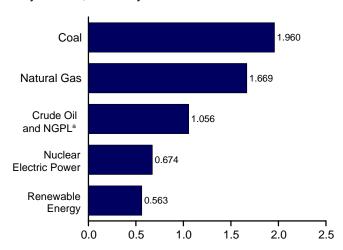

data beginning in 1973.

Sources: • Production: Table 1.2. • Imports: Table 1.4a. • Exports: Table 1.4b. • Consumption: Table 1.3.

Figure 1.2 Primary Energy Production

#### Total, January-February

<sup>a</sup> Natural gas plant liquids. Note: Because vertical scales differ, graphs should not be compared. .