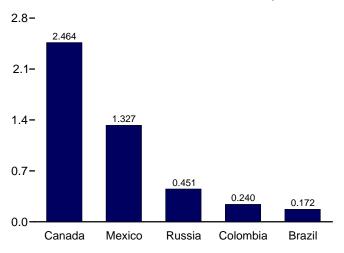

roleum Supply Annual, annual reports. • 2007 and 2008: EIA, Petroleum Supply Monthly, monthly reports; and, for the current two months, Weekly Petroleum Status Report data system and Monthly Energy Review data system calculations.

See Table 3.3c for notes on which countries are included in the data.

R=Revised. E=Estimate. NA=Not available.

Figure 3.3b Petroleum Trade: Imports (Million Barrels per Day)



1990

1995

2000

# OPEC and Non-OPEC, 1973-2007

1980

1975

10-

2.8-



# From Selected OPEC Countries, February 2008



Notes: • OPEC=Organization of the Petroleum Exporting Countries. • Because vertical scales differ, graphs should not be compared.

# Crude Oil and Petroleum Products, January-April



#### **OPEC and Non-OPEC**



# From Selected Non-OPEC Countries, February 2008



Web Page: http://www.eia.doe.gov/emeu/mer/petro.html. Sources: Tables 3.3b-3.3d.

Table 3.3b Petroleum Trade: Imports and Exports by Type

|                                              |                    |                           |                        |                          | Imp                         | orts              |                                |                       |                            |                             |                           | Exports                   |                           |
|----------------------------------------------|--------------------|---------------------------|------------------------|--------------------------|-----------------------------|-------------------|--------------------------------|-----------------------|---