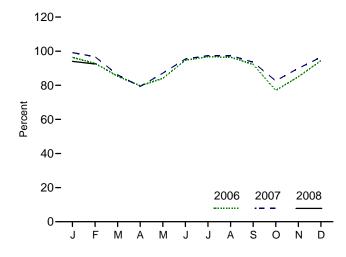

Consumption, Production, and Imports, 1973-2007

Consumption, Production, and Imports, Monthly

Overview, February 2008

Net Imports, January-February

Note: Because vertical scales differ, graphs should not be compared. Web Page: http://www.eia.doe.gov/emeu/mer/overview.html. Sources: Tables 1.1 and 1.4b.