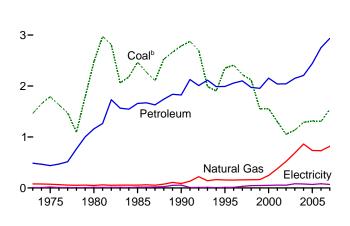

Consumption, Production, and Imports, 1973-2007

Consumption, Production, and Imports, Monthly

Overview, February 2008

Net Imports, January-February

Note: Because vertical scales differ, graphs should not be compared. Web Page: http://www.eia.doe.gov/emeu/mer/overview.html. Sources: Tables 1.1 and 1.4b.