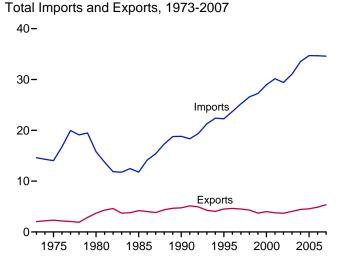

Consumption, Production, and Imports, 1973-2007

Consumption, Production, and Imports, Monthly

Overview, February 2008

Net Imports, January-February

Note: Because vertical scales differ, graphs should not be compared. Web Page: http://www.eia.doe.gov/emeu/mer/overview.html. Sources: Tables 1.1 and 1.4b.

**Table 1.1 Primary Energy Overview** 

(Quadrillion Btu)

|                    | Production <sup>a</sup> | Imports | Exports      | Stock Change<br>and Other <sup>b</sup> | Consumption <sup>c</sup> |
|--------------------|-------------------------|---------|--------------|----------------------------------------|--------------------------|
| 973 Total          | 63.585                  | 14.613  | 2.033        | -0.456                                 | 75.708                   |
|                    |                         |         |              |                                        |                          |
| 75 Total           | 61.357                  | 14.032  | 2.323        | -1.067                                 | 71.999                   |
| 80 Total           | 67.232                  | 15.796  | 3.695        | -1.212                                 | 78.122                   |
| 85 Total           | 67.799                  | 11.781  | 4.196        | 1.107                                  | 76.491                   |
| 90 Total           | 70.870                  | 18.817  | 4.752        | 283                                    | 84.652                   |
| 95 Total           | 71.319                  | 22.260  | 4.511        | 2.104                                  | 91.173                   |
| 96 Total           | 72.641                  | 23.702  | 4.633        | 2.466                                  | 94.175                   |
| 97 Total           | 72.634                  | 25.215  | 4.514        | 1.430                                  | 94.765                   |
| 98 Total           | 73.041                  | 26.581  | 4.299        | 139                                    | 95.183                   |
| 999 Total          | 71.907                  | 27.252  | 3.715        | 1.373                                  | 96.817                   |
| 000 Total          | 71.490                  | 28.973  | 4.006        | 2.518                                  | 98.975                   |
| 001 Total          | 71.892                  | 30.157  | 3.770        | -1.952                                 | 96.326                   |
| 002 Total          | 70.936                  | 29.407  | 3.668        | 1.184                                  | 97.858                   |
| 003 Total          | 70.264                  | 31.060  | 4.054        | .938                                   | 98,209                   |
| 004 Total          | 70.384                  | 33.543  | 4.433        | .857                                   | 100.351                  |
| 005 Total          | 69.647                  | 34.710  | 4.561        | .710                                   | 100.506                  |
| 006 January        | 6.083                   | 2.953   | .360         | .184                                   | 8.860                    |
| February           | 5.450                   | 2.632   | .339         | .502                                   | 8.245                    |
| March              | 6.019                   | 2.799   | .383         | .196                                   | 8.631                    |
| April              | 5.788                   | 2.787   | .383         | 447                                    | 7.745                    |
| May                | 6.068                   | 3.037   | .436         | 682                                    | 7.987                    |
| June               | 5.992                   | 2.935   | .419         | 340                                    | 8.169                    |
| July               | 6.032                   | 3.018   | .403         | .021                                   | 8.667                    |
| ,                  |                         |         |              | 077                                    |                          |
| August             | 6.099                   | 3.152   | .419         |                                        | 8.755                    |
| September          | 5.776                   | 2.989   | .460         | 493                                    | 7.812                    |
| October            | 5.889                   | 2.863   | .436         | 258                                    | 8.058                    |
| November           | 5.815                   | 2.712   | .435         | 014                                    | 8.078                    |
| December           | 6.015                   | 2.795   | .394         | .434                                   | 8.850                    |
| Total              | 71.025                  | 34.673  | 4.868        | 974                                    | 99.856                   |
| <b>007</b> January | 6.193                   | 2.968   | .452         | .569                                   | 9.277                    |
| February           | 5.494                   | 2.461   | .353         | 1.207                                  | 8.809                    |
| March              | 6.065                   | 3.034   | .417         | 086                                    | 8.595                    |
| April              | 5.806                   | 2.923   | .408         | <sup>R</sup> 353                       | 7.967                    |
| May                | 6.082                   | 3.048   | .437         | <sup>R</sup> 639                       | 8.054                    |
| June               | 5.978                   | 2.859   | .421         | <sup>R</sup> 279                       | 8.137                    |
| July               | 6.066                   | 3.014   | .498         | R057                                   | 8.524                    |
| August             | 6.173                   | 3.024   | .474         | R .179                                 | R 8.902                  |
| September          | 5.796                   | 2.874   | .435         | R254                                   | 7.980                    |
| October            | 6.004                   | 2.794   | .434         | R - 342                                | 8.022                    |
| November           | 5.948                   | 2.766   | .533         | 022                                    | 8.159                    |
|                    |                         | 2.766   | .533<br>.499 | 022<br>R .732                          | 6.159<br>9.175           |
| December           | 6.109                   |         |              | R .652                                 |                          |
| Total              | 71.713                  | 34.599  | 5.361        | 1.03∠                                  | R 101.603                |
| <b>008</b> January | RE 6.293                | R 2.898 | R .527       | R .752                                 | RE 9.415                 |
| February           | <sup>E</sup> 5.922      | 2.557   | .554         | .887                                   | E 8.812                  |
| 2-Month Total      | E 12.215                | 5.454   | 1.082        | 1.639                                  | E 18.227                 |
| 007 2-Month Total  | 11.686                  | 5.429   | .805         | 1.776                                  | 18.086                   |
| 006 2-Month Total  | 11.532                  | 5.586   | .699         | .686                                   | 17.104                   |