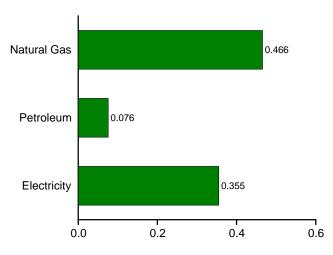

# **Energy Overview**

The continental United States at night from orbit. Source: National Oceanic and Atmospheric Administration satellite imagery; mosaic provided by U.S. Geological Survey.

Figure 1.1 Primary Energy Overview (Quadrillion Btu)

Consumption, Production, and Imports, 1973-2007

Consumption, Production, and Imports, Monthly

Overview, February 2008

Net Imports, January-February

Note: Because vertical scales differ, graphs should not be compared. Web Page: http://www.eia.doe.gov/emeu/mer/overview.html. Sources: Tables 1.1 and 1.4b.