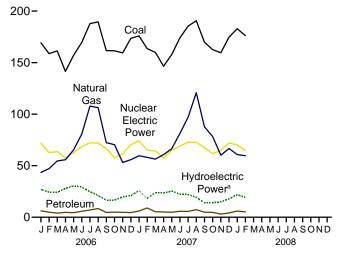

data beginning in 1973.

Sources: • Production: Table 1.2. • Imports: Table 1.4a. • Exports: Table 1.4b. • Consumption: Table 1.3.

Figure 1.2 Primary Energy Production

#### Total, January-February

<sup>a</sup> Natural gas plant liquids. Note: Because vertical scales differ, graphs should not be compared. .