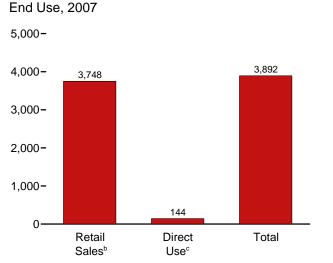

# **Tables**

|         |     | Page                                                                                  |
|---------|-----|---------------------------------------------------------------------------------------|
| Section | 6   | Coal                                                                                  |
| 6.1     | υ.  | Coal Overview                                                                         |
| 6.2     |     | Coal Consumption by Sector. 84                                                        |
| 6.3     |     | Coal Stocks by Sector                                                                 |
|         |     |                                                                                       |
| Section | 7.  | Electricity                                                                           |
| 7.1     |     | Electricity Overview                                                                  |
| 7.2     |     | Electricity Net Generation                                                            |
|         |     | 7.2a Total (All Sectors)                                                              |
|         |     | 7.2b Electric Power Sector                                                            |
| 7.0     |     | 7.2c Commercial and Industrial Sectors                                                |
| 7.3     |     | Consumption of Combustible Fuels for Electricity Generation                           |
|         |     | 7.3a Total (All Sectors)                                                              |
|         |     | 7.3b Electric Power Sector                                                            |
| 7.4     |     | 7.3c Commercial and Industrial Sectors (Selected Fuels)                               |
| 7.4     |     | Consumption of Combustible Fuels for Electricity Generation and Useful Thermal Output |
|         |     | 7.4a Total (All Sectors)                                                              |
|         |     | 7.4b Electric Power Sector                                                            |
| 7.5     |     | 7.4c Commercial and Industrial Sectors (Selected Fuels)                               |
| 7.5     |     | Stocks of Coal and Petroleum: Electric Power Sector                                   |
| 7.6     |     | Electricity End Use                                                                   |
| Section | 8.  | Nuclear Energy                                                                        |
| 8.1     |     | Nuclear Energy Overview                                                               |
|         |     |                                                                                       |
| Section | 9.  | Energy Prices                                                                         |
| 9.1     |     | Crude Oil Price Summary                                                               |
| 9.2     |     | F.O.B. Costs of Crude Oil Imports From Selected Countries                             |
| 9.3     |     | Landed Costs of Crude Oil Imports From Selected Countries                             |
| 9.4     |     | Motor Gasoline Retail Prices, U.S. City Average                                       |
| 9.5     |     | Refiner Prices of Residual Fuel Oil                                                   |
| 9.6     |     | Refiner Prices of Petroleum Products for Resale                                       |
| 9.7     |     | Refiner Prices of Petroleum Products to End Users                                     |
| 9.8     |     | No. 2 Distillate Prices to Residences                                                 |
|         |     | 9.8a Northeastern States. 124                                                         |
|         |     | 9.8b Selected South Atlantic and Midwestern States                                    |
| 0.0     |     | 9.8c Selected Western States and U.S. Average                                         |
| 9.9     |     | Average Retail Prices of Electricity. 128                                             |
| 9.10    |     | Cost of Fossil-Fuel Receipts at Electric Generating Plants                            |
| 9.11    |     | Natural Gas Prices. 131                                                               |
| Section | 10. | Renewable Energy                                                                      |
| 10.1    |     | Renewable Energy Production and Consumption by Source                                 |
| 10.2    |     | Renewable Energy Consumption                                                          |
|         |     | 10.2a Residential and Commercial Sectors                                              |
|         |     | 10.2b Industrial and Transportation Sectors                                           |
|         |     | 10.2c Electric Power Sector                                                           |
| 10.3    |     | Fuel Ethanol Overview. 141                                                            |
| 10.4    |     | Biodiesel Overview. 142                                                               |

# **Figures**

|         |    | Page                                                                     |
|---------|----|--------------------------------------------------------------------------|
| Section | 1. | Energy Overview                                                          |
| 1.1     |    | Primary Energy Overview                                                  |
| 1.2     |    | Primary Energy Production                                                |
| 1.3     |    | Primary Energy Consumption. 6                                            |
| 1.4a    |    | Energy Imports and Exports                                               |
| 1.4b    |    | Energy Net Imports. 9                                                    |
| 1.5     |    | Merchandise Trade Value                                                  |
| 1.6     |    | Cost of Fuels to End Users in Real (1982-1984) Dollars                   |
| 1.7     |    | Energy Consumption per Real Dollar of Gross Domestic Product             |
| 1.8     |    | Motor Vehicle Fuel Rates                                                 |
| Section | 2. | Energy Consumption by Sector                                             |
| 2.1     |    | Energy Consumption by Sector                                             |
| 2.2     |    | Residential Sector Energy Consumption                                    |
| 2.3     |    | Commercial Sector Energy Consumption                                     |
| 2.4     |    | Industrial Sector Energy Consumption                                     |
| 2.5     |    | Transportation Sector Energy Consumption                                 |
| 2.6     |    | Electric Power Sector Energy Consumption                                 |
| g       | •  |                                                                          |
| Section | 3. | Petroleum                                                                |
| 3.1     |    | Petroleum Overview                                                       |
| 3.2     |    | Refinery and Blender Net Inputs and Net Production                       |
| 3.3     |    | Petroleum Trade                                                          |
|         |    | 3.3a Overview                                                            |
|         |    | 3.3b Imports                                                             |
| 3.4     |    | Petroleum Stocks                                                         |
| 3.5     |    | Petroleum Products Supplied by Type                                      |
| 3.6     |    | Heat Content of Petroleum Products Supplied by Type                      |
| 3.7     |    | Petroleum Consumption by Sector                                          |
| 3.8     |    | Heat Content of Petroleum Consumption by Sector, Selected Products       |
| Section | 4. | Natural Gas                                                              |
| 4.1     |    | Natural Gas. 68                                                          |
|         |    |                                                                          |
|         | 5. | Crude Oil and Natural Gas Resource Development                           |
| 5.1     |    | Crude Oil and Natural Gas Resource Development Indicators                |
| Section | 6. | Coal                                                                     |
| 6.1     |    | Coal                                                                     |
| Castian | 7  | Electricity                                                              |
| Section | /. | Electricity  Floatsicity Operations                                      |
| 7.1     |    | Electricity Overview                                                     |
| 7.2     |    | Electricity Net Generation. 92                                           |
| 7.3     |    | Consumption of Selected Combustible Fuels for Electricity Generation     |
| 7.4     |    | Consumption of Selected Combustible Fuels for Electricity Generation and |
|         |    | Useful Thermal Output                                                    |
| 7.5     |    | Stocks of Coal and Petroleum: Electric Power Sector                      |
| 7.6     |    | Electricity End Use                                                      |
| Section | 8. | Nuclear Energy                                                           |
| 8.1     | ٠. | Nuclear Energy Overview. 112                                             |
|         |    |                                                                          |