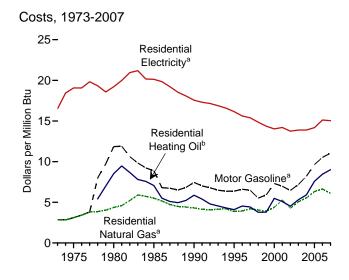

tions, liquefied propane and butane, and other mineral fuels.

b Petroleum, coal, natural gas, and electricity.

government and nongovernment imports of merchandise from foreign countries into the U.S. customs territory, which comprises the 50 States, the District of Columbia, Puerto Rico, and the Virgin Islands. • See "Nominal Price" in Glossary.

Sources: See end of section.

R=Revised.

Notes: • Monthly data are not adjusted for seasonal variations. • See Note 3, "Merchandise Trade Value," at end of section. • Totals may not equal sum of components due to independent rounding. • The U.S. import statistics reflect both

Web Page: See http://www.eia.doe.gov/emeu/mer/overview.html for all available data beginning in 1974.

Figure 1.6 Cost of Fuels to End Users in Real (1982-1984) Dollars



#### Residential Electricity<sup>a</sup>, Monthly



#### Residential Heating Oil<sup>b</sup>, Monthly



<sup>a</sup>Includes taxes. <sup>b</sup>Excludes taxes.





#### Motor Gasoline<sup>a</sup>, Monthly



#### Residential Natural Gasa, Monthly



Note: Because vertical scales differ, graphs should not be compared. Web Page: http://www.eia.doe.gov/emeu/mer/overview.html. Source: Table 1.6.

Table 1.6 Cost of Fuels to End Users in Real (1982-1984) Dollars

|              | Consumer Price Index,<br>All Urban Consumers <sup>a</sup> | Motor G             | Basoline <sup>b</sup>      |                     | dential<br>ng Oil <sup>c</sup> | Resid<br>Natura                     | lential<br>Il Gas <sup>b</sup> |                           | lential<br>ricity <sup>b</sup> |
|--------------|--