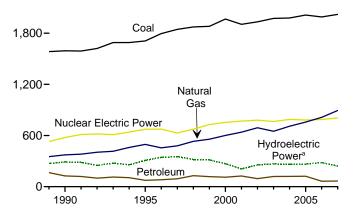

data beginning in 1973.

Sources: • Production: Table 1.2. • Imports: Table 1.4a. • Exports: Table 1.4b. • Consumption: Table 1.3.

Figure 1.2 Primary Energy Production

#### Total, January-February

<sup>a</sup> Natural gas plant liquids. Note: Because vertical scales differ, graphs should not be compared. .