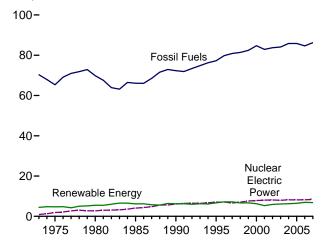

he quantity of natural gas receipts by electric utilities and independent power producers reported on Form FERC-423, "Monthly Report of Cost and Quantity of Fuels for Electric Utility Plants," and EIA-423, "Monthly Cost and Quality of Fuels for Electric Plants Report," divided by the quantity of natural gas consumed by the electric power sector (see *Monthly Energy Review*, Table 7.4b).

# Renewable Energy



Grand Coulee Dam, Washington State. Source: U.S. Bureau of Reclamation.

Figure 10.1 Renewable Energy Consumption (Quadrillion Btu)

Total and Major Sources, 1973-2007



2-2-1-1-0.4 0.4 0.3

Waste<sup>b</sup>

Geo-

thermal<sup>b</sup>

Wind<sup>b</sup>

Solar/

 $PV^b$ 



Compared With Other Resources, 1973-2007

Bio-

fuels<sup>b</sup>

Hydro-

electric

Powera

Wood<sup>b</sup>



#### Compared With Other Resources, 2007



<sup>a</sup>Conventional hydroelectric power. <sup>b</sup>See Table 10.1 for definition. <sup>c</sup>Geothermal, solar/PV, and wind. Web Page: http://www.eia.doe.gov/emeu/mer/renew.html. Sources: Tables 1.3, 10.1, and 10.2a-c.

Table 10.1 Renewable Energy Production and Consumption by Source

(Trillion Btu)

|                     |                            | Production         | а                           |                                |                              |                           |                   | Consumpti         | on                 |                            |       |                 |
|---------------------|----------------------------|--------------------|-----------------------------|-----------------------------