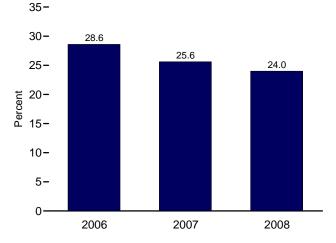

Consumption, Production, and Imports, 1973-2007

Consumption, Production, and Imports, Monthly

Overview, February 2008

Net Imports, January-February

Note: Because vertical scales differ, graphs should not be compared. Web Page: http://www.eia.doe.gov/emeu/mer/overview.html. Sources: Tables 1.1 and 1.4b.