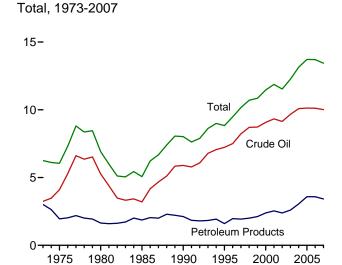

Consumption, Production, and Imports, 1973-2007

Consumption, Production, and Imports, Monthly

Overview, February 2008

Net Imports, January-February

Note: Because vertical scales differ, graphs should not be compared. Web Page: http://www.eia.doe.gov/emeu/mer/overview.html. Sources: Tables 1.1 and 1.4b.