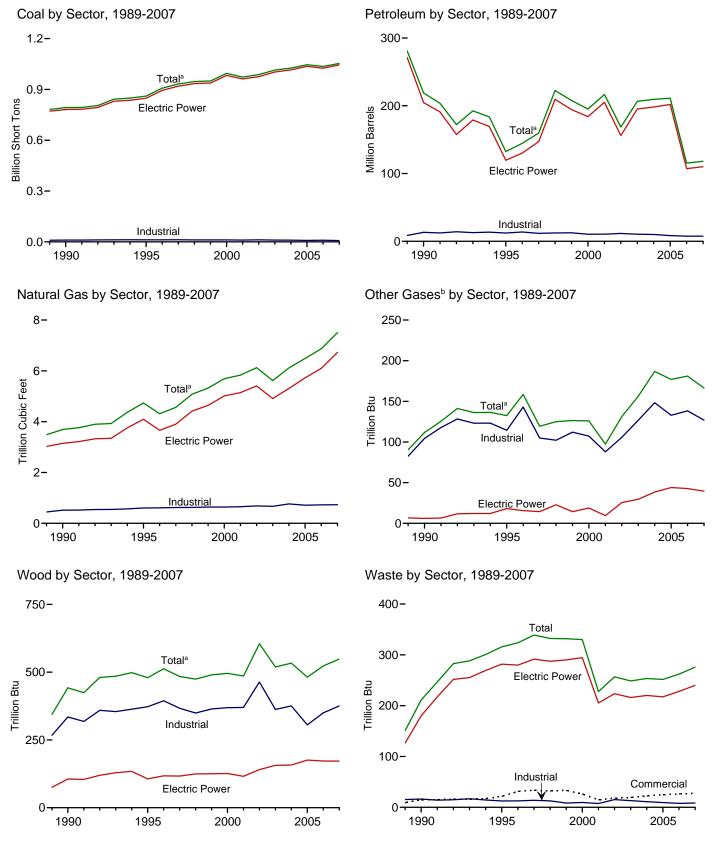

s.

Conventional hydroelectric power.

Wood and wood-derived fuels.

<sup>&</sup>lt;sup>k</sup> Includes batteries, chemicals, hydrogen, pitch, purchased steam, sulfur, miscellaneous technologies, and, beginning in 2001, non-renewable (municipal solid waste from non-biogenic sources, and tire-derived fuels).

R=Revised. NA=Not available. F=Forecast.

Notes: • See Note, "Classification of Power Plants Into Energy-Use Sectors," at end of section. • Totals may not equal sum of components due to independent rounding. • Geographic coverage is the 50 States and the District of Columbia.

Web Page: See http://www.eia.doe.gov/emeu/mer/elect.html for all available data beginning in 1973.

Sources: See end of section.

Figure 7.3 Consumption of Selected Combustible Fuels for Electricity Generation



<sup>a</sup>Includes commercial sector. <sup>b</sup>Blast furnace gas, propane gas, and other manufactured and waste gases derived from fossil fuels. Note: Because vertical scales differ, graphs should not be compared. Web Page: http://www.eia.doe.gov/emeu/mer/elect.html. Sources: Tables 7.3a, 7.3b, and 7.3c.

Table 7.3a Consumption of Combustible Fuels for Electricity Generation: Total (All Sectors) (Sum of Tables 7.3b and 7.3c)

|                                          |                        |                                     |                                   | Petroleum                     |                                |                     |                             |                             | Bion         | nass               |                    |
|--------------