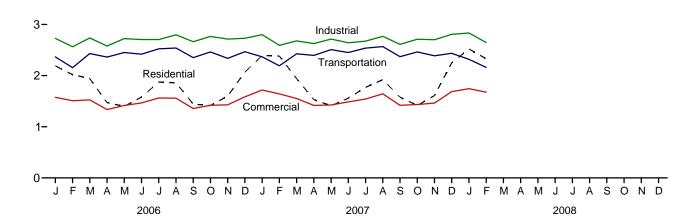

, 1989.

1989: "Report on U.S. Merchandise Trade, 1989 Revisions," July 10, 1990. 1990: "U.S. Merchandise Trade, 1990 Final Report," May 10, 1991, and "U.S. Merchandise Trade, December 1992," February 18, 1993, page 3.

1991: "U.S. Merchandise Trade, 1992 Final Report," May 12, 1993.

1992-2006: "U.S. International Trade in Goods and Services," Annual Revision.

2007 and 2008: "U.S. International Trade in Goods and Services," FT-900, monthly.

# **Energy Consumption by Sector**



Office buildings, industries, residences, and transport systems, Baltimore, Maryland; east view from the inner harbor. Source: U.S. Department of Energy.

Figure 2.1 Energy Consumption by Sector (Quadrillion Btu)

Total Consumption by End-Use Sector, 1973-2007



Total Consumption by End-Use Sector, Monthly

4-







Note: Because vertical scales differ, graphs should not be compared. Web Page: http://www.eia.doe.gov/emeu/mer/consump.html.

Source: Table 2.1.

Table 2.1 **Energy Consumption by Sector** 

(Trillion Btu)

|                     |                  |                          |                      | End-Use            | Sectors            |                     |                      |                    | Electric<br>Power     |                   |                    |
|---------------------|------------------|--------------------------|----------------------|--------------------|--------------------|---------------------|----------------------|--------------------|-----------------------|-------------------|--------------------|
|                     | Resid            | ential