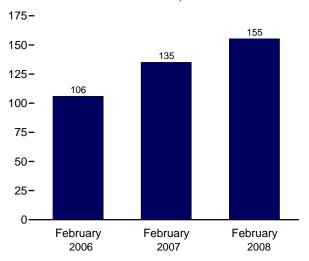

Consumption, Production, and Imports, 1973-2007

Consumption, Production, and Imports, Monthly

Overview, February 2008

Net Imports, January-February

Note: Because vertical scales differ, graphs should not be compared. Web Page: http://www.eia.doe.gov/emeu/mer/overview.html. Sources: Tables 1.1 and 1.4b.