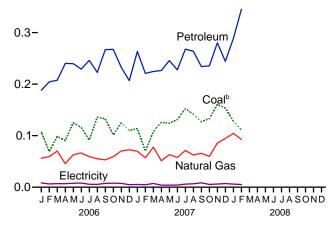

# **Energy Overview**

The continental United States at night from orbit. Source: National Oceanic and Atmospheric Administration satellite imagery; mosaic provided by U.S. Geological Survey.

Figure 1.1 Primary Energy Overview (Quadrillion Btu)

Consumption, Production, and Imports, 1973-2007

Consumption, Production, and Imports, Monthly

Overview, February 2008

Net Imports, January-February

Note: Because vertical scales differ, graphs should not be compared. Web Page: http://www.eia.doe.gov/emeu/mer/overview.html. Sources: Tables 1.1 and 1.4b.