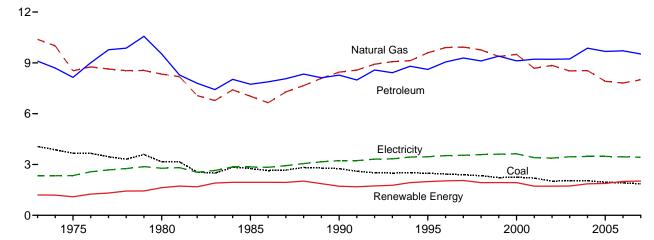

# **Energy Overview**

The continental United States at night from orbit. Source: National Oceanic and Atmospheric Administration satellite imagery; mosaic provided by U.S. Geological Survey.

Figure 1.1 Primary Energy Overview (Quadrillion Btu)

Consumption, Production, and Imports, 1973-2007

Consumption, Production, and Imports, Monthly

Overview, February 2008

Net Imports, January-February

Note: Because vertical scales differ, graphs should not be compared. Web Page: http://www.eia.doe.gov/emeu/mer/overview.html. Sources: Tables 1.1 and 1.4b.