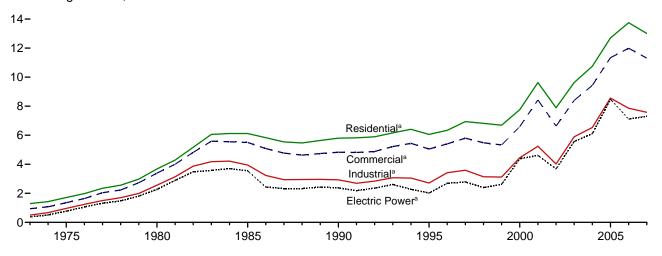

# **Figures**

|         |    | Page                                                                     |
|---------|----|--------------------------------------------------------------------------|
| Section | 1. | Energy Overview                                                          |
| 1.1     |    | Primary Energy Overview                                                  |
| 1.2     |    | Primary Energy Production                                                |
| 1.3     |    | Primary Energy Consumption. 6                                            |
| 1.4a    |    | Energy Imports and Exports                                               |
| 1.4b    |    | Energy Net Imports. 9                                                    |
| 1.5     |    | Merchandise Trade Value                                                  |
| 1.6     |    | Cost of Fuels to End Users in Real (1982-1984) Dollars                   |
| 1.7     |    | Energy Consumption per Real Dollar of Gross Domestic Product             |
| 1.8     |    | Motor Vehicle Fuel Rates                                                 |
| Section | 2. | Energy Consumption by Sector                                             |
| 2.1     |    | Energy Consumption by Sector                                             |
| 2.2     |    | Residential Sector Energy Consumption                                    |
| 2.3     |    | Commercial Sector Energy Consumption                                     |
| 2.4     |    | Industrial Sector Energy Consumption                                     |
| 2.5     |    | Transportation Sector Energy Consumption                                 |
| 2.6     |    | Electric Power Sector Energy Consumption                                 |
| g       | •  |                                                                          |
| Section | 3. | Petroleum                                                                |
| 3.1     |    | Petroleum Overview                                                       |
| 3.2     |    | Refinery and Blender Net Inputs and Net Production                       |
| 3.3     |    | Petroleum Trade                                                          |
|         |    | 3.3a Overview                                                            |
|         |    | 3.3b Imports                                                             |
| 3.4     |    | Petroleum Stocks                                                         |
| 3.5     |    | Petroleum Products Supplied by Type                                      |
| 3.6     |    | Heat Content of Petroleum Products Supplied by Type                      |
| 3.7     |    | Petroleum Consumption by Sector                                          |
| 3.8     |    | Heat Content of Petroleum Consumption by Sector, Selected Products       |
| Section | 4. | Natural Gas                                                              |
| 4.1     |    | Natural Gas. 68                                                          |
|         |    |                                                                          |
|         | 5. | Crude Oil and Natural Gas Resource Development                           |
| 5.1     |    | Crude Oil and Natural Gas Resource Development Indicators                |
| Section | 6. | Coal                                                                     |
| 6.1     |    | Coal                                                                     |
| Castian | 7  | Electricity                                                              |
| Section | /. | Electricity  Floatsicity Operations                                      |
| 7.1     |    | Electricity Overview                                                     |
| 7.2     |    | Electricity Net Generation. 92                                           |
| 7.3     |    | Consumption of Selected Combustible Fuels for Electricity Generation     |
| 7.4     |    | Consumption of Selected Combustible Fuels for Electricity Generation and |
|         |    | Useful Thermal Output                                                    |
| 7.5     |    | Stocks of Coal and Petroleum: Electric Power Sector                      |
| 7.6     |    | Electricity End Use                                                      |
| Section | 8. | Nuclear Energy                                                           |
| 8.1     | ٠. | Nuclear Energy Overview. 112                                             |
|         |    |                                                                          |