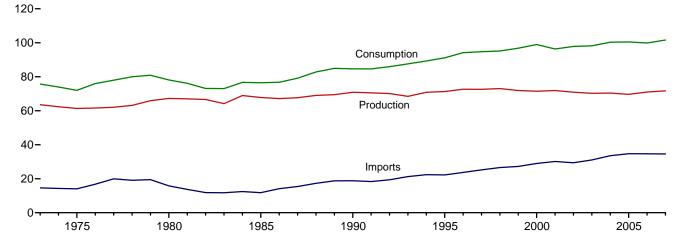

Consumption, Production, and Imports, 1973-2007

Consumption, Production, and Imports, Monthly

Overview, February 2008

Net Imports, January-February

Note: Because vertical scales differ, graphs should not be compared. Web Page: http://www.eia.doe.gov/emeu/mer/overview.html. Sources: Tables 1.1 and 1.4b.

**Table 1.1 Primary Energy Overview** 

(Quadrillion Btu)

|                    | Production <sup>a</sup> | Imports | Exports      | Stock Change<br>and Other <sup>b</sup> | Consumption <sup>c</sup> |
|--------------------|-------------------------|---------|--------------|----------------------------------------|--------------------------|
| 973 Total          | 63.585                  | 14.613  | 2.033        | -0.456                                 | 75.708                   |
|                    |                         |         |              |                                        |                          |
| 75 Total           | 61.357                  | 14.032  | 2.323        | -1.067                                 | 71.999                   |
| 80 Total           | 67.232                  | 15.796  | 3.695        | -1.212                                 | 78.122                   |
| 85 Total           | 67.799                  | 11.781  | 4.196        | 1.107                                  | 76.491                   |
| 90 Total           | 70.870                  | 18.817  | 4.752        | 283                                    | 84.652                   |
| 95 Total           | 71.319                  | 22.260  | 4.511        | 2.104                                  | 91.173                   |
| 96 Total           | 72.641                  | 23.702  | 4.633        | 2.466                                  | 94.175                   |
| 97 Total           | 72.634                  | 25.215  | 4.514        | 1.430                                  | 94.765                   |
| 98 Total           | 73.041                  | 26.581  | 4.299        | 139                                    | 95.183                   |
| 999 Total          | 71.907                  | 27.252  | 3.715        | 1.373                                  | 96.817                   |
| 000 Total          | 71.490                  | 28.973  | 4.006        | 2.518                                  | 98.975                   |
| 001 Total          | 71.892                  | 30.157  | 3.770        | -1.952                                 | 96.326                   |
| 002 Total          | 70.936                  | 29.407  | 3.668        | 1.184                                  | 97.858                   |
| 003 Total          | 70.264                  | 31.060  | 4.054        | .938                                   | 98,209                   |
| 004 Total          | 70.384                  | 33.543  | 4.433        | .857                                   | 100.351                  |
| 005 Total          | 69.647                  | 34.710  | 4.561        | .710                                   | 100.506                  |
| 006 January        | 6.083                   | 2.953   | .360         | .184                                   | 8.860                    |
| February           | 5.450                   | 2.632   | .339         | .502                                   | 8.245                    |
| March              | 6.019                   | 2.799   | .383         | .196                                   | 8.631                    |
| April              | 5.788                   | 2.787   | .383         | 447                                    | 7.745                    |
| May                | 6.068                   | 3.037   | .436         | 682                                    | 7.987                    |
| June               | 5.992                   | 2.935   | .419         | 340                                    | 8.169                    |
| July               | 6.032                   | 3.018   | .403         | .021                                   | 8.667                    |
| ,                  |                         |         |              | 077                                    |                          |
| August             | 6.099                   | 3.152   | .419         |                                        | 8.755                    |
| September          | 5.776                   | 2.989   | .460         | 493                                    | 7.812                    |
| October            | 5.889                   | 2.863   | .436         | 258                                    | 8.058                    |
| November           | 5.815                   | 2.712   | .435         | 014                                    | 8.078                    |
| December           | 6.015                   | 2.795   | .394         | .434                                   | 8.850                    |
| Total              | 71.025                  | 34.673  | 4.868        | 974                                    | 99.856                   |
| <b>007</b> January | 6.193                   | 2.968   | .452         | .569                                   | 9.277                    |
| February           | 5.494                   | 2.461   | .353         | 1.207                                  | 8.809                    |
| March              | 6.065                   | 3.034   | .417         | 086                                    | 8.595                    |
| April              | 5.806                   | 2.923   | .408         | <sup>R</sup> 353                       | 7.967                    |
| May                | 6.082                   | 3.048   | .437         | <sup>R</sup> 639                       | 8.054                    |
| June               | 5.978                   | 2.859   | .421         | <sup>R</sup> 279                       | 8.137                    |
| July               | 6.066                   | 3.014   | .498         | R057                                   | 8.524                    |
| August             | 6.173                   | 3.024   | .474         | R .179                                 | R 8.902                  |
| September          | 5.796                   | 2.874   | .435         | R254                                   | 7.980                    |
| October            | 6.004                   | 2.794   | .434         | R - 342                                | 8.022                    |
| November           | 5.948                   | 2.766   | .533         | 022                                    | 8.159                    |
|                    |                         | 2.766   | .533<br>.499 | 022<br>R .732                          | 6.159<br>9.175           |
| December           | 6.109                   |         |              | R .652                                 |                          |
| Total              | 71.713                  | 34.599  | 5.361        | 1.03∠                                  | R 101.603                |
| <b>008</b> January | RE 6.293                | R 2.898 | R .527       | R .752                                 | RE 9.415                 |
| February           | <sup>E</sup> 5.922      | 2.557   | .554         | .887                                   | E 8.812                  |
| 2-Month Total      | E 12.215                | 5.454   | 1.082        | 1.639                                  | E 18.227                 |
| 007 2-Month Total  | 11.686                  | 5.429   | .805         | 1.776                                  | 18.086                   |
| 006 2-Month Total  | 11.532                  | 5.586   | .699         | .686                                   | 17.104                   |