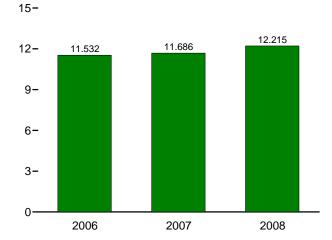

**Table 1.1 Primary Energy Overview** 

(Quadrillion Btu)

|                    | Production <sup>a</sup> | Imports | Exports      | Stock Change<br>and Other <sup>b</sup> | Consumption <sup>c</sup> |
|--------------------|-------------------------|---------|--------------|----------------------------------------|--------------------------|
| 973 Total          | 63.585                  | 14.613  | 2.033        | -0.456                                 | 75.708                   |
|                    |                         |         |              |                                        |                          |
| 75 Total           | 61.357                  | 14.032  | 2.323        | -1.067                                 | 71.999                   |
| 80 Total           | 67.232                  | 15.796  | 3.695        | -1.212                                 | 78.122                   |
| 85 Total           | 67.799                  | 11.781  | 4.196        | 1.107                                  | 76.491                   |
| 90 Total           | 70.870                  | 18.817  | 4.752        | 283                                    | 84.652                   |
| 95 Total           | 71.319                  | 22.260  | 4.511        | 2.104                                  | 91.173                   |
| 96 Total           | 72.641                  | 23.702  | 4.633        | 2.466                                  | 94.175                   |
| 97 Total           | 72.634                  | 25.215  | 4.514        | 1.430                                  | 94.765                   |
| 98 Total           | 73.041                  | 26.581  | 4.299        | 139                                    | 95.183                   |
| 999 Total          | 71.907                  | 27.252  | 3.715        | 1.373                                  | 96.817                   |
| 000 Total          | 71.490                  | 28.973  | 4.006        | 2.518                                  | 98.975                   |
| 001 Total          | 71.892                  | 30.157  | 3.770        | -1.952                                 | 96.326                   |
| 002 Total          | 70.936                  | 29.407  | 3.668        | 1.184                                  | 97.858                   |
| 003 Total          | 70.264                  | 31.060  | 4.054        | .938                                   | 98,209                   |
| 004 Total          | 70.384                  | 33.543  | 4.433        | .857                                   | 100.351                  |
| 005 Total          | 69.647                  | 34.710  | 4.561        | .710                                   | 100.506                  |
| 006 January        | 6.083                   | 2.953   | .360         | .184                                   | 8.860                    |
| February           | 5.450                   | 2.632   | .339         | .502                                   | 8.245                    |
| March              | 6.019                   | 2.799   | .383         | .196                                   | 8.631                    |
| April              | 5.788                   | 2.787   | .383         | 447                                    | 7.745                    |
| May                | 6.068                   | 3.037   | .436         | 682                                    | 7.987                    |
| June               | 5.992                   | 2.935   | .419         | 340                                    | 8.169                    |
| July               | 6.032                   | 3.018   | .403         | .021                                   | 8.667                    |
| ,                  |                         |         |              | 077                                    |                          |
| August             | 6.099                   | 3.152   | .419         |                                        | 8.755                    |
| September          | 5.776                   | 2.989   | .460         | 493                                    | 7.812                    |
| October            | 5.889                   | 2.863   | .436         | 258                                    | 8.058                    |
| November           | 5.815                   | 2.712   | .435         | 014                                    | 8.078                    |
| December           | 6.015                   | 2.795   | .394         | .434                                   | 8.850                    |
| Total              | 71.025                  | 34.673  | 4.868        | 974                                    | 99.856                   |
| <b>007</b> January | 6.193                   | 2.968   | .452         | .569                                   | 9.277                    |
| February           | 5.494                   | 2.461   | .353         | 1.207                                  | 8.809                    |
| March              | 6.065                   | 3.034   | .417         | 086                                    | 8.595                    |
| April              | 5.806                   | 2.923   | .408         | <sup>R</sup> 353                       | 7.967                    |
| May                | 6.082                   | 3.048   | .437         | <sup>R</sup> 639                       | 8.054                    |
| June               | 5.978                   | 2.859   | .421         | <sup>R</sup> 279                       | 8.137                    |
| July               | 6.066                   | 3.014   | .498         | R057                                   | 8.524                    |
| August             | 6.173                   | 3.024   | .474         | R .179                                 | R 8.902                  |
| September          | 5.796                   | 2.874   | .435         | R254                                   | 7.980                    |
| October            | 6.004                   | 2.794   | .434         | R - 342                                | 8.022                    |
| November           | 5.948                   | 2.766   | .533         | 022                                    | 8.159                    |
|                    |                         | 2.766   | .533<br>.499 | 022<br>R .732                          | 6.159<br>9.175           |
| December           | 6.109                   |         |              | R .652                                 |                          |
| Total              | 71.713                  | 34.599  | 5.361        | 1.03∠                                  | R 101.603                |
| <b>008</b> January | RE 6.293                | R 2.898 | R .527       | R .752                                 | RE 9.415                 |
| February           | <sup>E</sup> 5.922      | 2.557   | .554         | .887                                   | E 8.812                  |
| 2-Month Total      | E 12.215                | 5.454   | 1.082        | 1.639                                  | E 18.227                 |
| 007 2-Month Total  | 11.686                  | 5.429   | .805         | 1.776                                  | 18.086                   |
| 006 2-Month Total  | 11.532                  | 5.586   | .699         | .686                                   | 17.104                   |