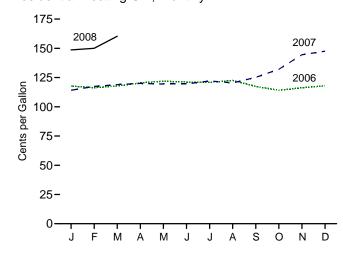

city.

government and nongovernment imports of merchandise from foreign countries into the U.S. customs territory, which comprises the 50 States, the District of Columbia, Puerto Rico, and the Virgin Islands. • See "Nominal Price" in Glossary.

Sources: See end of section.

R=Revised.

Notes: • Monthly data are not adjusted for seasonal variations. • See Note 3, "Merchandise Trade Value," at end of section. • Totals may not equal sum of components due to independent rounding. • The U.S. import statistics reflect both

Web Page: See http://www.eia.doe.gov/emeu/mer/overview.html for all available data beginning in 1974.

Figure 1.6 Cost of Fuels to End Users in Real (1982-1984) Dollars



#### Residential Electricity<sup>a</sup>, Monthly



#### Residential Heating Oil<sup>b</sup>, Monthly



<sup>a</sup>Includes taxes. <sup>b</sup>Excludes taxes.





#### Motor Gasoline<sup>a</sup>, Monthly



#### Residential Natural Gasa, Monthly



Note: Because vertical scales differ, graphs should not be compared. Web Page: http://www.eia.doe.gov/emeu/mer/overview.html. Source: Table 1.6.

Table 1.6 Cost of Fuels to End Users in Real (1982-1984) Dollars

|              | Consumer Price Index,<br>All Urban Consumers <sup>a</sup> | Motor G             | Basoline <sup>b</sup>      |                     | dential<br>ng Oil <sup>c</sup> | Resid<br>Natura                     | lential<br>Il Gas <sup>b</sup> |                           | lential<br>ricity <sup>b</sup> |
|--------------|-----------------------------------------------------------|---------------------|--------------------------