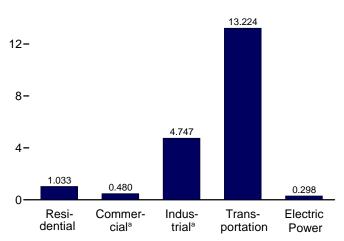

into motor gasoline.

<sup>e</sup> Pentanes plus, petrochemical feedstocks, special naphthas, still gas (refinery gas), waxes, and miscellaneous products. Beginning in 1981, also includes negative barrels per day of distillate and residual fuel oil reclassified as unfinished oils, and other products (from both primary and secondary supply) reclassified as gasoline blending components. Beginning in 1983, also includes crude oil burned

Figure 3.7 Petroleum Consumption by Sector (Million Barrels per Day)



Residential and Commercial Sectors<sup>a</sup>, Selected Products, February 2008



Transportation Sector, Selected Products, February 2008



<sup>&</sup>lt;sup>a</sup> Includes combined-heat-and-power plants and a small number of electricity-only plants.

By Sector, February 2008

16-



Industrial Sector<sup>a</sup>, Selected Products,

February 2008



Electric Power Sector, February 2008



Note: Because vertical scales differ, graphs should not be compared. Web Page: http://www.eia.doe.gov/emeu/mer/petro.html. Sources: Tables 3.7a-3.7c.

<sup>&</sup>lt;sup>b</sup> Liquefied petroleum gases.

<sup>&</sup>lt;sup>c</sup> Includes ethanol blended into motor gasoline.

Table 3.7a Petroleum Consumption: Residential and Commercial Sectors

|                      |                        | Residen         | tial Sector                     |                    |                        |                | Com                             | mercial Sec                    | tor <sup>a</sup>       |                      |                  |
|----------------------|-----------------