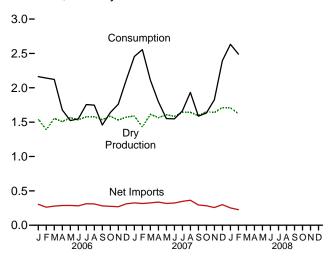

**Related publications**: Other monthly EIA reports are *Petroleum Supply Monthly*, *Petroleum Marketing Monthly*, *Natural Gas Monthly*, *Electric Power Monthly*, and *International Petroleum Monthly*. Readers of the *MER* may also be interested in EIA's *Annual Energy Review*, where many of the same data series are provided annually beginning with 1949. For more information, contact the National Energy Information Center at 202-586-8800 or InfoCtr@eia.doe.gov.