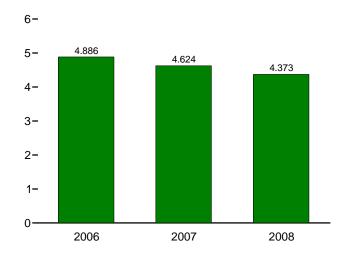

**Table 1.1 Primary Energy Overview** 

(Quadrillion Btu)

|                    | Production <sup>a</sup> | Imports | Exports      | Stock Change<br>and Other <sup>b</sup> | Consumption <sup>c</sup> |
|--------------------|-------------------------|---------|--------------|----------------------------------------|--------------------------|
| 973 Total          | 63.585                  | 14.613  | 2.033        | -0.456                                 | 75.708                   |
|                    |                         |         |              |                                        |                          |
| 75 Total           | 61.357                  | 14.032  | 2.323        | -1.067                                 | 71.999                   |
| 80 Total           | 67.232                  | 15.796  | 3.695        | -1.212                                 | 78.122                   |
| 85 Total           | 67.799                  | 11.781  | 4.196        | 1.107                                  | 76.491                   |
| 90 Total           | 70.870                  | 18.817  | 4.752        | 283                                    | 84.652                   |
| 95 Total           | 71.319                  | 22.260  | 4.511        | 2.104                                  | 91.173                   |
| 96 Total           | 72.641                  | 23.702  | 4.633        | 2.466                                  | 94.175                   |
| 97 Total           | 72.634                  | 25.215  | 4.514        | 1.430                                  | 94.765                   |
| 98 Total           | 73.041                  | 26.581  | 4.299        | 139                                    | 95.183                   |
| 999 Total          | 71.907                  | 27.252  | 3.715        | 1.373                                  | 96.817                   |
| 000 Total          | 71.490                  | 28.973  | 4.006        | 2.518                                  | 98.975                   |
| 001 Total          | 71.892                  | 30.157  | 3.770        | -1.952                                 | 96.326                   |
| 002 Total          | 70.936                  | 29.407  | 3.668        | 1.184                                  | 97.858                   |
| 003 Total          | 70.264                  | 31.060  | 4.054        | .938                                   | 98,209                   |
| 004 Total          | 70.384                  | 33.543  | 4.433        | .857                                   | 100.351                  |
| 005 Total          | 69.647                  | 34.710  | 4.561        | .710                                   | 100.506                  |
| 006 January        | 6.083                   | 2.953   | .360         | .184                                   | 8.860                    |
| February           | 5.450                   | 2.632   | .339         | .502                                   | 8.245                    |
| March              | 6.019                   | 2.799   | .383         | .196                                   | 8.631                    |
| April              | 5.788                   | 2.787   | .383         | 447                                    | 7.745                    |
| May                | 6.068                   | 3.037   | .436         | 682                                    | 7.987                    |
| June               | 5.992                   | 2.935   | .419         | 340                                    | 8.169                    |
| July               | 6.032                   | 3.018   | .403         | .021                                   | 8.667                    |
| ,                  |                         |         |              | 077                                    |                          |
| August             | 6.099                   | 3.152   | .419         |                                        | 8.755                    |
| September          | 5.776                   | 2.989   | .460         | 493                                    | 7.812                    |
| October            | 5.889                   | 2.863   | .436         | 258                                    | 8.058                    |
| November           | 5.815                   | 2.712   | .435         | 014                                    | 8.078                    |
| December           | 6.015                   | 2.795   | .394         | .434                                   | 8.850                    |
| Total              | 71.025                  | 34.673  | 4.868        | 974                                    | 99.856                   |
| <b>007</b> January | 6.193                   | 2.968   | .452         | .569                                   | 9.277                    |
| February           | 5.494                   | 2.461   | .353         | 1.207                                  | 8.809                    |
| March              | 6.065                   | 3.034   | .417         | 086                                    | 8.595                    |
| April              | 5.806                   | 2.923   | .408         | <sup>R</sup> 353                       | 7.967                    |
| May                | 6.082                   | 3.048   | .437         | <sup>R</sup> 639                       | 8.054                    |
| June               | 5.978                   | 2.859   | .421         | <sup>R</sup> 279                       | 8.137                    |
| July               | 6.066                   | 3.014   | .498         | R057                                   | 8.524                    |
| August             | 6.173                   | 3.024   | .474         | R .179                                 | R 8.902                  |
| September          | 5.796                   | 2.874   | .435         | R254                                   | 7.980                    |
| October            | 6.004                   | 2.794   | .434         | R - 342                                | 8.022                    |
| November           | 5.948                   | 2.766   | .533         | 022                                    | 8.159                    |
|                    |                         | 2.766   | .533<br>.499 | 022<br>R .732                          | 6.159<br>9.175           |
| December           | 6.109                   |         |              | R .652                                 |                          |
| Total              | 71.713                  | 34.599  | 5.361        | 1.03∠                                  | R 101.603                |
| <b>008</b> January | RE 6.293                | R 2.898 | R .527       | R .752                                 | RE 9.415                 |
| February           | <sup>E</sup> 5.922      | 2.557   | .554         | .887                                   | E 8.812                  |
| 2-Month Total      | E 12.215                | 5.454   | 1.082        | 1.639                                  | E 18.227                 |
| 007 2-Month Total  | 11.686                  | 5.429   | .805         | 1.776                                  | 18.086                   |
| 006 2-Month Total  | 11.532                  | 5.586   | .699         | .686                                   | 17.104                   |