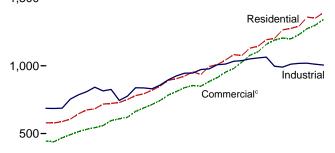

or gas turbine and internal combustion plant stocks of petroleum. For 1980-2000, electric utility data also include small amounts of kerosene and jet fuel.

<sup>&</sup>lt;sup>c</sup> Fuel oil nos. 5 and 6. For 1973-1979, data are for steam plant stocks of petroleum. For 1980-2000, electric utility data also include a small amount of fuel

oil no. 4.

d Jet fuel and kerosene. Through 2003, data also include a small amount of

Petroleum coke is converted from short tons to barrels by multiplying by 5.

Through 1998, data are for electric utilities only. Beginning in 1999, data are for electric utilities and independent power producers.

R=Revised. NA=Not available. F=Forecast.

Figure 7.6 Electricity End Use (Billion Kilowatthours)



# Retail Sales<sup>a</sup> by Sector, 1973-2007 1,500-





# Retail Sales<sup>a</sup> Total, January-February



<sup>&</sup>lt;sup>a</sup>Electricity retail sales to ultimate customers reported by electric utilities and other energy service providers.

# Retail Sales<sup>a</sup> by Sector, February 2008



Retail Sales<sup>a</sup> by Sector, Monthly





# Retail Sales<sup>a</sup> Total, Monthly



<sup>d</sup>Transportation sector, including sales to railroads and railways. Note: Because vertical scales differ, graphs should not be compared. Web Page: http://www.eia.doe.gov/emeu/mer/elect.html. Source: Table 7.6.

<sup>&</sup>lt;sup>b</sup>See "Direct Use" in Glossary.

<sup>&</sup>lt;sup>e</sup>Commercial sector, including public street and highway lighting, interdepartmental sales, and other sales to public authorities.

Table 7.6 Electric