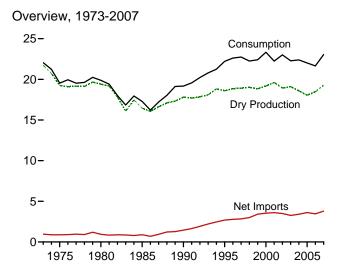

Consumption, Production, and Imports, 1973-2007

Consumption, Production, and Imports, Monthly

Overview, February 2008

Net Imports, January-February

Note: Because vertical scales differ, graphs should not be compared. Web Page: http://www.eia.doe.gov/emeu/mer/overview.html. Sources: Tables 1.1 and 1.4b.

**Table 1.1 Primary Energy Overview** 

(Quadrillion Btu)

|                    | Production <sup>a</sup> | Imports | Exports      | Stock Change<br>and Other <sup>b</sup> | Consumption <sup>c</sup> |
|--------------------|-------------------------|---------|--------------|----------------------------------------|--------------------------|
| 973 Total          | 63.585                  | 14.613  | 2.033        | -0.456                                 | 75.708                   |
|                    |                         |         |              |                                        |                          |
| 75 Total           | 61.357                  | 14.032  | 2.323        | -1.067                                 | 71.999                   |
| 80 Total           | 67.232                  | 15.796  | 3.695        | -1.212                                 | 78.122                   |
| 85 Total           | 67.799                  | 11.781  | 4.196        | 1.107                                  | 76.491                   |
| 90 Total           | 70.870                  | 18.817  | 4.752        | 283                                    | 84.652                   |
| 95 Total           | 71.319                  | 22.260  | 4.511        | 2.104                                  | 91.173                   |
| 96 Total           | 72.641                  | 23.702  | 4.633        | 2.466                                  | 94.175                   |
| 97 Total           | 72.634                  | 25.215  | 4.514        | 1.430                                  | 94.765                   |
| 98 Total           | 73.041                  | 26.581  | 4.299        | 139                                    | 95.183                   |
| 999 Total          | 71.907                  | 27.252  | 3.715        | 1.373                                  | 96.817                   |
| 000 Total          | 71.490                  | 28.973  | 4.006        | 2.518                                  | 98.975                   |
| 001 Total          | 71.892                  | 30.157  | 3.770        | -1.952                                 | 96.326                   |
| 002 Total          | 70.936                  | 29.407  | 3.668        | 1.184                                  | 97.858                   |
| 003 Total          | 70.264                  | 31.060  | 4.054        | .938                                   | 98,209                   |
| 004 Total          | 70.384                  | 33.543  | 4.433        | .857                                   | 100.351                  |
| 005 Total          | 69.647                  | 34.710  | 4.561        | .710                                   | 100.506                  |
| 006 January        | 6.083                   | 2.953   | .360         | .184                                   | 8.860                    |
| February           | 5.450                   | 2.632   | .339         | .502                                   | 8.245                    |
| March              | 6.019                   | 2.799   | .383         | .196                                   | 8.631                    |
| April              | 5.788                   | 2.787   | .383         | 447                                    | 7.745                    |
| May                | 6.068                   | 3.037   | .436         | 682                                    | 7.987                    |
| June               | 5.992                   | 2.935   | .419         | 340                                    | 8.169                    |
| July               | 6.032                   | 3.018   | .403         | .021                                   | 8.667                    |
| ,                  |                         |         |              | 077                                    |                          |
| August             | 6.099                   | 3.152   | .419         |                                        | 8.755                    |
| September          | 5.776                   | 2.989   | .460         | 493                                    | 7.812                    |
| October            | 5.889                   | 2.863   | .436         | 258                                    | 8.058                    |
| November           | 5.815                   | 2.712   | .435         | 014                                    | 8.078                    |
| December           | 6.015                   | 2.795   | .394         | .434                                   | 8.850                    |
| Total              | 71.025                  | 34.673  | 4.868        | 974                                    | 99.856                   |
| <b>007</b> January | 6.193                   | 2.968   | .452         | .569                                   | 9.277                    |
| February           | 5.494                   | 2.461   | .353         | 1.207                                  | 8.809                    |
| March              | 6.065                   | 3.034   | .417         | 086                                    | 8.595                    |
| April              | 5.806                   | 2.923   | .408         | <sup>R</sup> 353                       | 7.967                    |
| May                | 6.082                   | 3.048   | .437         | <sup>R</sup> 639                       | 8.054                    |
| June               | 5.978                   | 2.859   | .421         | <sup>R</sup> 279                       | 8.137                    |
| July               | 6.066                   | 3.014   | .498         | R057                                   | 8.524                    |
| August             | 6.173                   | 3.024   | .474         | R .179                                 | R 8.902                  |
| September          | 5.796                   | 2.874   | .435         | R254                                   | 7.980                    |
| October            | 6.004                   | 2.794   | .434         | R - 342                                | 8.022                    |
| November           | 5.948                   | 2.766   | .533         | 022                                    | 8.159                    |
|                    |                         | 2.766   | .533<br>.499 | 022<br>R .732                          | 6.159<br>9.175           |
| December           | 6.109                   |         |              | R .652                                 |                          |
| Total              | 71.713                  | 34.599  | 5.361        | 1.03∠                                  | R 101.603                |
| <b>008</b> January | RE 6.293                | R 2.898 | R .527       | R .752                                 | RE 9.415                 |
| February           | <sup>E</sup> 5.922      | 2.557   | .554         | .887                                   | E 8.812                  |
| 2-Month Total      | E 12.215                | 5.454   | 1.082        | 1.639                                  | E 18.227                 |
| 007 2-Month Total  | 11.686                  | 5.429   | .805         | 1.776                                  | 18.086                   |
| 006 2-Month Total  | 11.532                  | 5.586   | .699         | .686                                   | 17.104                   |