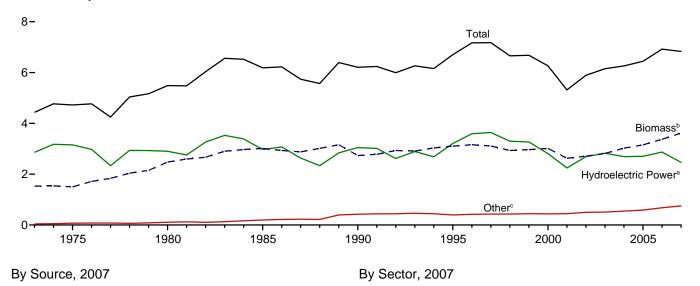

the quantity of natural gas consumed by the electric power sector (for 1973-1988, see *Monthly Energy Review*, Table 7.3b; for 1989-2001, see *Monthly Energy Review*, Table 7.4b).

2002 forward: Calculated by EIA as the quantity of natural gas receipts by electric utilities and independent power producers reported on Form FERC-423, "Monthly Report of Cost and Quantity of Fuels for Electric Utility Plants," and EIA-423, "Monthly Cost and Quality of Fuels for Electric Plants Report," divided by the quantity of natural gas consumed by the electric power sector (see *Monthly Energy Review*, Table 7.4b).

# Renewable Energy



Grand Coulee Dam, Washington State. Source: U.S. Bureau of Reclamation.

Figure 10.1 Renewable Energy Consumption (Quadrillion Btu)

Total and Major Sources, 1973-2007



2-2-1-1-0.4 0.4 0.3

Waste<sup>b</sup>

Geo-

thermal<sup>b</sup>

Wind<sup>b</sup>

Solar/

 $PV^b$ 



Compared With Other Resources, 1973-2007

Bio-

fuels<sup>b</sup>

Hydro-

electric

Powera

Wood<sup>b</sup>



#### Compared With Other Resources, 2007



<sup>a</sup>Conventional hydroelectric power. <sup>b</sup>See Table 10.1 for definition. <sup>c</sup>Geothermal, solar/PV, and wind. Web Page: http://www.eia.doe.gov/emeu/mer/renew.html. Sources: Tables 1.3, 10.1, and 10.2a-c.

Table 10.1 Renewable Energy Production and Consumption by Source

(Trillion Btu)

|                     |                            | Production         | а                           |                                |                              |                           |                   | Consumpti