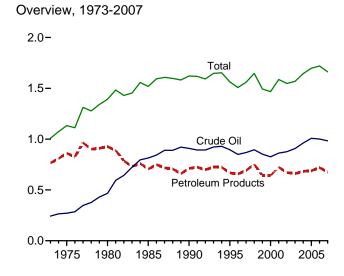

hich began in October 1977. • Totals may not equal sum of components due to independent rounding. • U.S. geographic

coverage is the 50 States and the District of Columbia.

Web Pages: • For all available data beginning in 1973, see http://www.eia.doe.gov/emeu/mer/petro.html. • For related information, see http://www.eia.doe.gov/oil\_gas/petroleum/info\_glance/petroleum.html.

Sources: • 1973-1975: Bureau of Mines, Mineral Industry Surveys, Petroleum Statement, Annual, annual reports. • 1976-1980: Energy Information Administration (EIA), Energy Data Reports, Petroleum Statement, Annual, annual reports. • 1981-2006: EIA, Petroleum Supply Annual, annual reports. • 2007 and 2008: EIA, Petroleum Supply Monthly, monthly reports.

Figure 3.4 Petroleum Stocks

(Billion Barrels, Except as Noted)







Total Stocks (Crude Oil and Petroleum Products)

SPR and Non-SPR Crude Oil Stocks, 1973-2007





#### Selected Products



<sup>a</sup> Includes propylene.

Notes: • SPR= Strategic Petroleum Reserve.

Because vertical scales differ, graphs should not be compared.

Web Page: http://www.eia.doe.gov/emeu/mer/petro.html. Source: Table 3.4.

Table 3.4 Petroleum Stocks

(Million Barrels)

|              |       | Crude Oila               |                      | Bi will we                            | 1.4                      | LPG                    | <b>3</b> b         |                                  | B                                 |                            |                    |
|--------------|-------|--------------------------|----------------------|------------------------