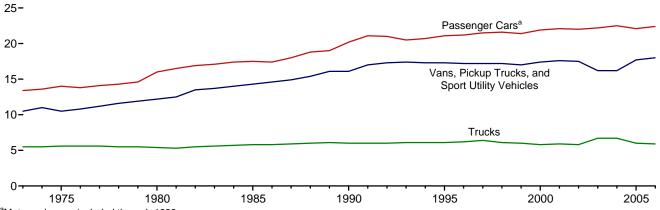

|

<sup>&</sup>lt;sup>a</sup> Coal, coal coke net imports, nuclear electric power, renewable energy, and electricity net imports.

R=Revised.

Notes: • Totals may not equal sum of components due to independent rounding. • Geographic coverage is the 50 States and the District of Columbia. Web Page: http://www.eia.doe.gov/emeu/mer/overview.html.

Sources: • Energy Consumption: Table 1.3. • Gross Domestic Product: 1973-2004—U.S. Department of Commerce, Bureau of Economic Analysis, Survey of Current Business, August 2007, Table 2A. 2005 forward—U.S. Department of Commerce, Bureau of Economic Analysis, BEA News Release, April 30, 2008, Table 3, which is available at Web site http://www.bea.gov/bea/newsrel/gdpnewsrelease.htm.

Figure 1.8 Motor Vehicle Fuel Rates, 1973-2006

(Miles per Gallon)



<sup>a</sup>Motorcycles are included through 1989.

Web Page: http://www.eia.doe.gov/emeu/mer/overview.html.

Source: Table 1.8.

Table 1.8 Motor Vehicle Mileage, Fuel Consumption, and Fuel Rates

|       | ı                                    | Passenger Cars                                  | a                                     |                                      | ns, Pickup Truc<br>Sport Utility Veh            |                                       |                                      | Trucks <sup>c</sup>                             |                                       | А                                    | II Motor Vehicle                                | All Motor Vehicles <sup>d</sup>       |  |  |
|-------|--------------------------------------|---------------------