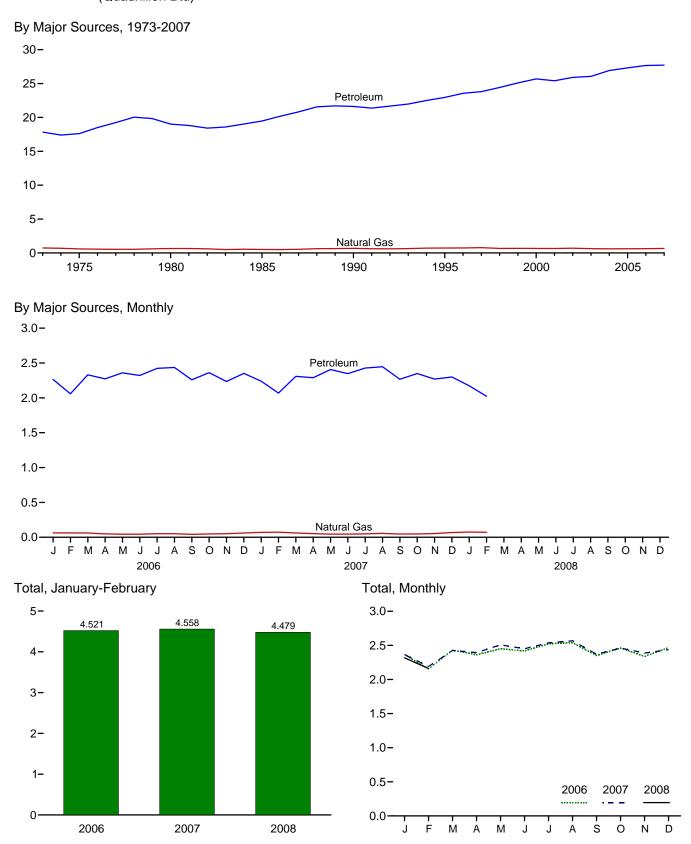

data beginning in 1973.

Sources: • Production: Table 1.2. • Imports: Table 1.4a. • Exports: Table 1.4b. • Consumption: Table 1.3.

Figure 1.2 Primary Energy Production

#### Total, January-February

<sup>a</sup> Natural gas plant liquids. Note: Because vertical scales differ, graphs should not be compared. .