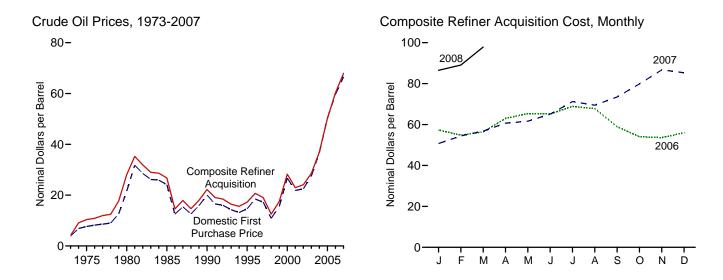

Consumption, Production, and Imports, 1973-2007

Consumption, Production, and Imports, Monthly

Overview, February 2008

Net Imports, January-February

Note: Because vertical scales differ, graphs should not be compared. Web Page: http://www.eia.doe.gov/emeu/mer/overview.html. Sources: Tables 1.1 and 1.4b.