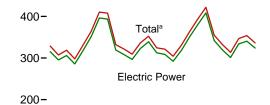

# **Figures**

|         |    | Page                                                                     |
|---------|----|--------------------------------------------------------------------------|
| Section | 1. | Energy Overview                                                          |
| 1.1     |    | Primary Energy Overview                                                  |
| 1.2     |    | Primary Energy Production                                                |
| 1.3     |    | Primary Energy Consumption. 6                                            |
| 1.4a    |    | Energy Imports and Exports                                               |
| 1.4b    |    | Energy Net Imports. 9                                                    |
| 1.5     |    | Merchandise Trade Value                                                  |
| 1.6     |    | Cost of Fuels to End Users in Real (1982-1984) Dollars                   |
| 1.7     |    | Energy Consumption per Real Dollar of Gross Domestic Product             |
| 1.8     |    | Motor Vehicle Fuel Rates                                                 |
| Section | 2. | Energy Consumption by Sector                                             |
| 2.1     |    | Energy Consumption by Sector                                             |
| 2.2     |    | Residential Sector Energy Consumption                                    |
| 2.3     |    | Commercial Sector Energy Consumption                                     |
| 2.4     |    | Industrial Sector Energy Consumption                                     |
| 2.5     |    | Transportation Sector Energy Consumption                                 |
| 2.6     |    | Electric Power Sector Energy Consumption                                 |
| g       | •  |                                                                          |
| Section | 3. | Petroleum                                                                |
| 3.1     |    | Petroleum Overview                                                       |
| 3.2     |    | Refinery and Blender Net Inputs and Net Production                       |
| 3.3     |    | Petroleum Trade                                                          |
|         |    | 3.3a Overview                                                            |
|         |    | 3.3b Imports                                                             |
| 3.4     |    | Petroleum Stocks                                                         |
| 3.5     |    | Petroleum Products Supplied by Type                                      |
| 3.6     |    | Heat Content of Petroleum Products Supplied by Type                      |
| 3.7     |    | Petroleum Consumption by Sector                                          |
| 3.8     |    | Heat Content of Petroleum Consumption by Sector, Selected Products       |
| Section | 4. | Natural Gas                                                              |
| 4.1     |    | Natural Gas. 68                                                          |
|         |    |                                                                          |
|         | 5. | Crude Oil and Natural Gas Resource Development                           |
| 5.1     |    | Crude Oil and Natural Gas Resource Development Indicators                |
| Section | 6. | Coal                                                                     |
| 6.1     |    | Coal                                                                     |
| Castian | 7  | Electricity                                                              |
| Section | /. | Electricity  Floatsicity Operations                                      |
| 7.1     |    | Electricity Overview                                                     |
| 7.2     |    | Electricity Net Generation. 92                                           |
| 7.3     |    | Consumption of Selected Combustible Fuels for Electricity Generation     |
| 7.4     |    | Consumption of Selected Combustible Fuels for Electricity Generation and |
|         |    | Useful Thermal Output                                                    |
| 7.5     |    | Stocks of Coal and Petroleum: Electric Power Sector                      |
| 7.6     |    | Electricity End Use                                                      |
| Section | 8. | Nuclear Energy                                                           |
| 8.1     | ٠. | Nuclear Energy Overview. 112                                             |
|         |    |                                                                          |