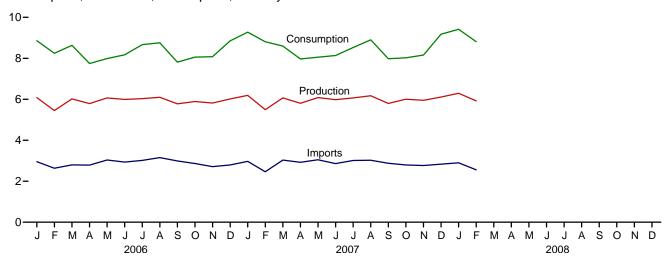

Consumption, Production, and Imports, 1973-2007

Consumption, Production, and Imports, Monthly

Overview, February 2008

Net Imports, January-February

Note: Because vertical scales differ, graphs should not be compared. Web Page: http://www.eia.doe.gov/emeu/mer/overview.html. Sources: Tables 1.1 and 1.4b.

**Table 1.1 Primary Energy Overview** 

(Quadrillion Btu)

|                    | Production <sup>a</sup> | Imports | Exports      | Stock Change<br>and Other <sup>b</sup> | Consumption <sup>c</sup> |
|--------------------|-------------------------|---------|--------------|----------------------------------------|--------------------------|
| 973 Total          | 63.585                  | 14.613  | 2.033        | -0.456                                 | 75.708                   |
|                    |                         |         |              |                                        |                          |
| 75 Total           | 61.357                  | 14.032  | 2.323        | -1.067                                 | 71.999                   |
| 80 Total           | 67.232                  | 15.796  | 3.695        | -1.212                                 | 78.122                   |
| 85 Total           | 67.799                  | 11.781  | 4.196        | 1.107                                  | 76.491                   |
| 90 Total           | 70.870                  | 18.817  | 4.752        | 283                                    | 84.652                   |
| 95 Total           | 71.319                  | 22.260  | 4.511        | 2.104                                  | 91.173                   |
| 96 Total           | 72.641                  | 23.702  | 4.633        | 2.466                                  | 94.175                   |
| 97 Total           | 72.634                  | 25.215  | 4.514        | 1.430                                  | 94.765                   |
| 98 Total           | 73.041                  | 26.581  | 4.299        | 139                                    | 95.183                   |
| 999 Total          | 71.907                  | 27.252  | 3.715        | 1.373                                  | 96.817                   |
| 000 Total          | 71.490                  | 28.973  | 4.006        | 2.518                                  | 98.975                   |
| 001 Total          | 71.892                  | 30.157  | 3.770        | -1.952                                 | 96.326                   |
| 002 Total          | 70.936                  | 29.407  | 3.668        | 1.184                                  | 97.858                   |
| 003 Total          | 70.264                  | 31.060  | 4.054        | .938                                   | 98,209                   |
| 004 Total          | 70.384                  | 33.543  | 4.433        | .857                                   | 100.351                  |
| 005 Total          | 69.647                  | 34.710  | 4.561        | .710                                   | 100.506                  |
| 006 January        | 6.083                   | 2.953   | .360         | .184                                   | 8.860                    |
| February           | 5.450                   | 2.632   | .339         | .502                                   | 8.245                    |
| March              | 6.019                   | 2.799   | .383         | .196                                   | 8.631                    |
| April              | 5.788                   | 2.787   | .383         | 447                                    | 7.745                    |
| May                | 6.068                   | 3.037   | .436         | 682                                    | 7.987                    |
| June               | 5.992                   | 2.935   | .419         | 340                                    | 8.169                    |
| July               | 6.032                   | 3.018   | .403         | .021                                   | 8.667                    |
| ,                  |                         |         |              | 077                                    |                          |
| August             | 6.099                   | 3.152   | .419         |                                        | 8.755                    |
| September          | 5.776                   | 2.989   | .460         | 493                                    | 7.812                    |
| October            | 5.889                   | 2.863   | .436         | 258                                    | 8.058                    |
| November           | 5.815                   | 2.712   | .435         | 014                                    | 8.078                    |
| December           | 6.015                   | 2.795   | .394         | .434                                   | 8.850                    |
| Total              | 71.025                  | 34.673  | 4.868        | 974                                    | 99.856                   |
| <b>007</b> January | 6.193                   | 2.968   | .452         | .569                                   | 9.277                    |
| February           | 5.494                   | 2.461   | .353         | 1.207                                  | 8.809                    |
| March              | 6.065                   | 3.034   | .417         | 086                                    | 8.595                    |
| April              | 5.806                   | 2.923   | .408         | <sup>R</sup> 353                       | 7.967                    |
| May                | 6.082                   | 3.048   | .437         | <sup>R</sup> 639                       | 8.054                    |
| June               | 5.978                   | 2.859   | .421         | <sup>R</sup> 279                       | 8.137                    |
| July               | 6.066                   | 3.014   | .498         | R057                                   | 8.524                    |
| August             | 6.173                   | 3.024   | .474         | R .179                                 | R 8.902                  |
| September          | 5.796                   | 2.874   | .435         | R254                                   | 7.980                    |
| October            | 6.004                   | 2.794   | .434         | R - 342                                | 8.022                    |
| November           | 5.948                   | 2.766   | .533         | 022                                    | 8.159                    |
|                    |                         | 2.766   | .533<br>.499 | 022<br>R .732                          | 6.159<br>9.175           |
| December           | 6.109                   |         |              | R .652                                 |                          |
| Total              | 71.713                  | 34.599  | 5.361        | 1.03∠                                  | R 101.603                |
| <b>008</b> January | RE 6.293                | R 2.898 | R .527       | R .752                                 | RE 9.415                 |
| February           | <sup>E</sup> 5.922      | 2.557   | .554         | .887                                   | E 8.812                  |
| 2-Month Total      | E 12.215                | 5.454   | 1.082        | 1.639                                  | E 18.227                 |
| 007 2-Month Total  | 11.686                  | 5.429   | .805         | 1.776                                  | 18.086                   |
| 006 2-Month Total  | 11.532                  | 5.586   | .699         | .686                                   | 17.104                   |