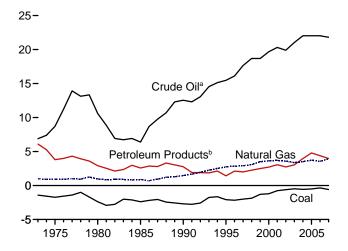

Consumption, Production, and Imports, 1973-2007

Consumption, Production, and Imports, Monthly

Overview, February 2008

Net Imports, January-February

Note: Because vertical scales differ, graphs should not be compared. Web Page: http://www.eia.doe.gov/emeu/mer/overview.html. Sources: Tables 1.1 and 1.4b.