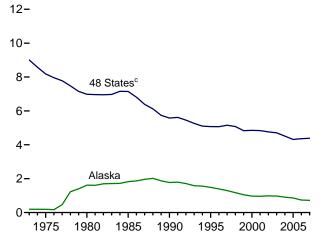

data beginning in 1973.

Sources: • Production: Table 1.2. • Imports: Table 1.4a. • Exports: Table 1.4b. • Consumption: Table 1.3.

Figure 1.2 Primary Energy Production

#### Total, January-February

<sup>a</sup> Natural gas plant liquids. Note: Because vertical scales differ, graphs should not be compared. .