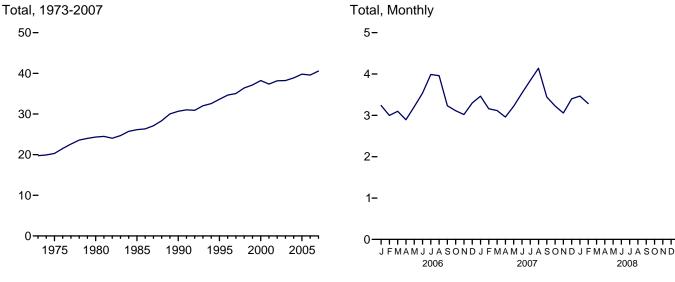

# **Energy Overview**

The continental United States at night from orbit. Source: National Oceanic and Atmospheric Administration satellite imagery; mosaic provided by U.S. Geological Survey.

Figure 1.1 Primary Energy Overview (Quadrillion Btu)

Consumption, Production, and Imports, 1973-2007

Consumption, Production, and Imports, Monthly

Overview, February 2008

Net Imports, January-February

Note: Because vertical scales differ, graphs should not be compared. Web Page: http://www.eia.doe.gov/emeu/mer/overview.html. Sources: Tables 1.1 and 1.4b.