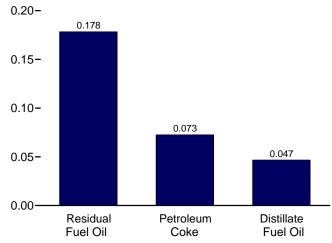

inery gas), waxes, and miscellaneous products. Beginning in 1981, also includes negative barrels per day of distillate and residual fuel oil reclassified as unfinished oils, and other products (from both primary and secondary supply) reclassified as gasoline blending components. Beginning in 1983, also includes crude oil burned

Figure 3.7 Petroleum Consumption by Sector (Million Barrels per Day)



Residential and Commercial Sectors<sup>a</sup>, Selected Products, February 2008



Transportation Sector, Selected Products, February 2008



<sup>&</sup>lt;sup>a</sup> Includes combined-heat-and-power plants and a small number of electricity-only plants.

By Sector, February 2008

16-



Industrial Sector<sup>a</sup>, Selected Products,

February 2008



Electric Power Sector, February 2008



Note: Because vertical scales differ, graphs should not be compared. Web Page: http://www.eia.doe.gov/emeu/mer/petro.html. Sources: Tables 3.7a-3.7c.

<sup>&</sup>lt;sup>b</sup> Liquefied petroleum gases.

<sup>&</sup>lt;sup>c</sup> Includes ethanol blended into motor gasoline.

Table 3.7a Petroleum Consumption: Residential and Commercial Sectors

|                      |                        | Residen         | tial Sector                     |                    |                        |                | Com                             | mercial Sec                    | tor <sup>a</sup>       |                      |                  |
|----------------------|------------------------|-----------------|---------------------------------|--------------------|------------------------|--