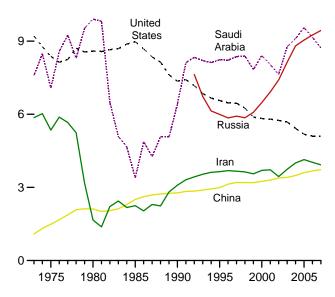

# **Tables**

|         |                                                                           | Page |
|---------|---------------------------------------------------------------------------|------|
| Section | 11. International Petroleum                                               |      |
| 11.1    | World Crude Oil Production                                                |      |
|         | 11.1a OPEC Members.                                                       | 146  |
|         | 11.1b Persian Gulf Nations, Non-OPEC, and World                           | 147  |
| 11.2    | Petroleum Consumption in OECD Countries                                   |      |
| 11.3    | Petroleum Stocks in OECD Countries.                                       |      |
| Appendi | ix A. Thermal Conversion Factors                                          |      |
| A1.     | Approximate Heat Content of Petroleum Products                            | 155  |
| A2.     | Approximate Heat Content of Petroleum Production, Imports, and Exports    | 156  |
| A3.     | Approximate Heat Content of Petroleum Consumption and Biofuels Production | 157  |
| A4.     | Approximate Heat Content of Natural Gas                                   | 158  |
| A5.     | Approximate Heat Content of Coal and Coal Coke                            | 159  |
| A6.     | Approximate Heat Rates for Electricity, and Heat Content of Electricity.  | 160  |
| Appendi | ix B. Metric and Other Physical Conversion Factors                        |      |
| B1.     | Metric Conversion Factors                                                 | 166  |
| B2.     | Metric Prefixes                                                           |      |
| B3.     | Other Physical Conversion Factors                                         | 167  |

# **Figures**

|         |     |                                                            | Page  |
|---------|-----|------------------------------------------------------------|-------|
| Section | 9.  | Energy Prices                                              |       |
| 9.1     |     | Petroleum Prices.                                          | 116   |
| 9.2     |     | Average Retail Prices of Electricity                       | 127   |
| 9.3     |     | Cost of Fossil-Fuel Receipts at Electric Generating Plants | . 127 |
| 9.4     |     | Natural Gas Prices.                                        |       |
| Section | 10. | Renewable Energy                                           |       |
| 10.1    |     | Renewable Energy Consumption                               | 136   |
| Section | 11. | International Petroleum                                    |       |
| 11.1    |     | World Crude Oil Production                                 |       |
|         |     | 11.1a Overview                                             | . 148 |
|         |     | 11.1b By Selected Country                                  | 149   |
| 11.2    |     | Petroleum Consumption in OECD Countries                    |       |
| 11.3    |     | Petroleum Stocks in OECD Countries                         |       |