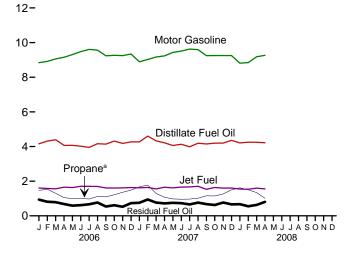

f See Note 4, "New Stock Basis," at end of section.

<sup>9</sup> Does not include stocks that are held in the Northeast Heating Oil Reserve.

h Through 2004, includes kerosene-type and naphtha-type jet fuel. Beginning in 2005, includes kerosene-type jet fuel only; naphtha-type jet fuel is included in "Other."

i Includes propylene.

j Includes finished motor gasoline, motor gasoline blending components, and

gasohol; excludes oxygenates.

<sup>k</sup> Asphalt and road oil, aviation gasoline, aviation gasoline blending components, kerosene, lubricants, pentanes plus, petrochemical feedstocks,

Figure 3.5 Petroleum Products Supplied by Type (Million Barrels per Day)



# Total, January-April



#### Selected Products, 1973-2007

12-



1990

1995

2000

2005

# Selected Products, Monthly



#### Selected Products

1975

1980

1985



<sup>a</sup> Includes propylene.

Notes: • SPR= Strategic Petroleum Reserve.

Because vertical scales differ, graphs should not be compared.

Web Page: http://www.eia.doe.gov/emeu/mer/petro.html. Source: Table 3.5.

Table 3.5 Petroleum Products Supplied by Type

|                                              | Asphalt and      | Aviation        | Distillate         | Jet                | Kero-            | LP                   | G <sup>a</sup>     | Lubri-           | Motor                 | Petro-<br>leum   | Residual         |                     |                  |
|----------------------------------------------|------------------|-----------------|--------------------|--------------------|------------------|----------------------|---------