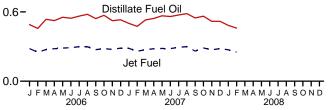

Consumption, Production, and Imports, 1973-2007

Consumption, Production, and Imports, Monthly

Overview, February 2008

Net Imports, January-February

Note: Because vertical scales differ, graphs should not be compared. Web Page: http://www.eia.doe.gov/emeu/mer/overview.html. Sources: Tables 1.1 and 1.4b.