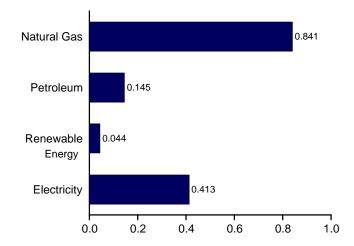

# **Energy Overview**

The continental United States at night from orbit. Source: National Oceanic and Atmospheric Administration satellite imagery; mosaic provided by U.S. Geological Survey.

Figure 1.1 Primary Energy Overview (Quadrillion Btu)

Consumption, Production, and Imports, 1973-2007

Consumption, Production, and Imports, Monthly

Overview, February 2008

Net Imports, January-February

Note: Because vertical scales differ, graphs should not be compared. Web Page: http://www.eia.doe.gov/emeu/mer/overview.html. Sources: Tables 1.1 and 1.4b.