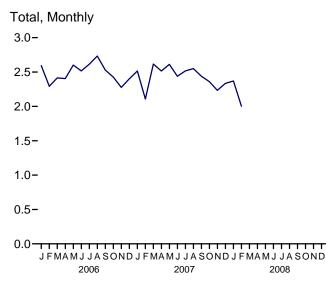

Consumption, Production, and Imports, 1973-2007

Consumption, Production, and Imports, Monthly

Overview, February 2008

Net Imports, January-February

Note: Because vertical scales differ, graphs should not be compared. Web Page: http://www.eia.doe.gov/emeu/mer/overview.html. Sources: Tables 1.1 and 1.4b.