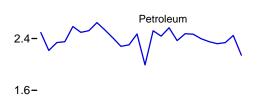

# **Energy Overview**

The continental United States at night from orbit. Source: National Oceanic and Atmospheric Administration satellite imagery; mosaic provided by U.S. Geological Survey.

Figure 1.1 Primary Energy Overview (Quadrillion Btu)

Consumption, Production, and Imports, 1973-2007

Consumption, Production, and Imports, Monthly

Overview, February 2008

Net Imports, January-February

Note: Because vertical scales differ, graphs should not be compared. Web Page: http://www.eia.doe.gov/emeu/mer/overview.html. Sources: Tables 1.1 and 1.4b.