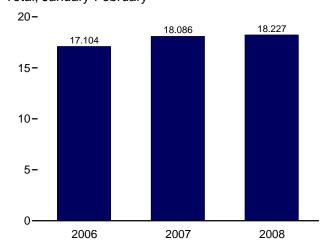

**Table 1.1 Primary Energy Overview** 

(Quadrillion Btu)

|                    | Production <sup>a</sup> | Imports | Exports      | Stock Change<br>and Other <sup>b</sup> | Consumption <sup>c</sup> |
|--------------------|-------------------------|---------|--------------|----------------------------------------|--------------------------|
| 973 Total          | 63.585                  | 14.613  | 2.033        | -0.456                                 | 75.708                   |
|                    |                         |         |              |                                        |                          |
| 75 Total           | 61.357                  | 14.032  | 2.323        | -1.067                                 | 71.999                   |
| 80 Total           | 67.232                  | 15.796  | 3.695        | -1.212                                 | 78.122                   |
| 85 Total           | 67.799                  | 11.781  | 4.196        | 1.107                                  | 76.491                   |
| 90 Total           | 70.870                  | 18.817  | 4.752        | 283                                    | 84.652                   |
| 95 Total           | 71.319                  | 22.260  | 4.511        | 2.104                                  | 91.173                   |
| 96 Total           | 72.641                  | 23.702  | 4.633        | 2.466                                  | 94.175                   |
| 97 Total           | 72.634                  | 25.215  | 4.514        | 1.430                                  | 94.765                   |
| 98 Total           | 73.041                  | 26.581  | 4.299        | 139                                    | 95.183                   |
| 999 Total          | 71.907                  | 27.252  | 3.715        | 1.373                                  | 96.817                   |
| 000 Total          | 71.490                  | 28.973  | 4.006        | 2.518                                  | 98.975                   |
| 001 Total          | 71.892                  | 30.157  | 3.770        | -1.952                                 | 96.326                   |
| 002 Total          | 70.936                  | 29.407  | 3.668        | 1.184                                  | 97.858                   |
| 003 Total          | 70.264                  | 31.060  | 4.054        | .938                                   | 98,209                   |
| 004 Total          | 70.384                  | 33.543  | 4.433        | .857                                   | 100.351                  |
| 005 Total          | 69.647                  | 34.710  | 4.561        | .710                                   | 100.506                  |
| 006 January        | 6.083                   | 2.953   | .360         | .184                                   | 8.860                    |
| February           | 5.450                   | 2.632   | .339         | .502                                   | 8.245                    |
| March              | 6.019                   | 2.799   | .383         | .196                                   | 8.631                    |
| April              | 5.788                   | 2.787   | .383         | 447                                    | 7.745                    |
| May                | 6.068                   | 3.037   | .436         | 682                                    | 7.987                    |
| June               | 5.992                   | 2.935   | .419         | 340                                    | 8.169                    |
| July               | 6.032                   | 3.018   | .403         | .021                                   | 8.667                    |
| ,                  |                         |         |              | 077                                    |                          |
| August             | 6.099                   | 3.152   | .419         |                                        | 8.755                    |
| September          | 5.776                   | 2.989   | .460         | 493                                    | 7.812                    |
| October            | 5.889                   | 2.863   | .436         | 258                                    | 8.058                    |
| November           | 5.815                   | 2.712   | .435         | 014                                    | 8.078                    |
| December           | 6.015                   | 2.795   | .394         | .434                                   | 8.850                    |
| Total              | 71.025                  | 34.673  | 4.868        | 974                                    | 99.856                   |
| <b>007</b> January | 6.193                   | 2.968   | .452         | .569                                   | 9.277                    |
| February           | 5.494                   | 2.461   | .353         | 1.207                                  | 8.809                    |
| March              | 6.065                   | 3.034   | .417         | 086                                    | 8.595                    |
| April              | 5.806                   | 2.923   | .408         | <sup>R</sup> 353                       | 7.967                    |
| May                | 6.082                   | 3.048   | .437         | <sup>R</sup> 639                       | 8.054                    |
| June               | 5.978                   | 2.859   | .421         | <sup>R</sup> 279                       | 8.137                    |
| July               | 6.066                   | 3.014   | .498         | R057                                   | 8.524                    |
| August             | 6.173                   | 3.024   | .474         | R .179                                 | R 8.902                  |
| September          | 5.796                   | 2.874   | .435         | R254                                   | 7.980                    |
| October            | 6.004                   | 2.794   | .434         | R - 342                                | 8.022                    |
| November           | 5.948                   | 2.766   | .533         | 022                                    | 8.159                    |
|                    |                         | 2.766   | .533<br>.499 | 022<br>R .732                          | 6.159<br>9.175           |
| December           | 6.109                   |         |              | R .652                                 |                          |
| Total              | 71.713                  | 34.599  | 5.361        | 1.03∠                                  | R 101.603                |
| <b>008</b> January | RE 6.293                | R 2.898 | R .527       | R .752                                 | RE 9.415                 |
| February           | <sup>E</sup> 5.922      | 2.557   | .554         | .887                                   | E 8.812                  |
| 2-Month Total      | E 12.215                | 5.454   | 1.082        | 1.639                                  | E 18.227                 |
| 007 2-Month Total  | 11.686                  | 5.429   | .805         | 1.776                                  | 18.086                   |
| 006 2-Month Total  | 11.532                  | 5.586   | .699         | .686                                   | 17.104                   |

#### Total, January-February

<sup>a</sup> Natural gas plant liquids. Note: Because vertical scales differ, graphs should not be compared. .