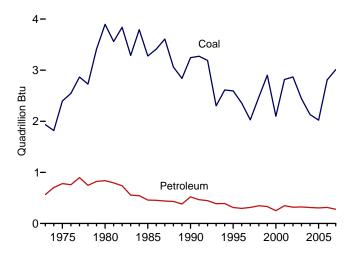

, waste coal, and coal synfuel.  $\bar{\phantom{a}}^{\rm d}$  Distillate fuel oil, residual fuel oil, petroleum coke, jet fuel, kerosene, other

petroleum, and waste oil.

Natural gas, plus a small amount of supplemental gaseous fuels.

f Municipal solid waste from biogenic sources, landfill gas, sludge waste, agricultural byproducts, and other biomass. Through 2000, also includes non-renewable waste (municipal solid waste from non-biogenic sources, and tire-derived fuels).

g Blast furnace gas, propane gas, and other manufactured and waste gases derived from fossil fuels.

Wood and wood-derived fuels.

Batteries, chemicals, hydrogen, pitch, purchased steam, sulfur, miscellaneous

Figure 7.5 Stocks of Coal and Petroleum: Electric Power Sector









Coal and Petroleum Stocks, 1973-2007



Petroleum by Major Type, End of Month



<sup>a</sup>Converted from short tons to barrels by multiplying by five. Note: Because vertical scales differ, graphs should not be compared. Web Page: http://www.eia.doe.gov/emeu/mer/elect.html. Sources: Tables 7.5, A1, and A5 (column 6).

Table 7.5 Stocks of Coal and Petroleum: Electric Power Sector

|                       |                      |                      |                                | Petroleum                  |                             |                  |
|-----------------------|----------------------|----------------------|--------------------------------|----------------------------|-----------------------------|------------------|
|                       | Coal <sup>a</sup>    | Distillate Fuel Oilb | Residual Fuel O