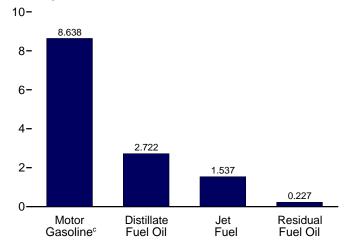

d Finished motor gasoline. Beginning in 1993, also includes ethanol blended into

motor gasoline. Beginning in 1933, also includes ethanol blended into motor gasoline.

<sup>e</sup> Pentanes plus, petrochemical feedstocks, special naphthas, still gas (refinery gas), waxes, and miscellaneous products. Beginning in 1981, also includes negative barrels per day of distillate and residual fuel oil reclassified as unfinished oils, and other products (from both primary and secondary supply) reclassified as gasoline blending components. Beginning in 1983, also includes crude oil burned

Figure 3.7 Petroleum Consumption by Sector (Million Barrels per Day)



Residential and Commercial Sectors<sup>a</sup>, Selected Products, February 2008



Transportation Sector, Selected Products, February 2008



<sup>&</sup>lt;sup>a</sup> Includes combined-heat-and-power plants and a small number of electricity-only plants.

By Sector, February 2008

16-



Industrial Sector<sup>a</sup>, Selected Products,

February 2008



Electric Power Sector, February 2008



Note: Because vertical scales differ, graphs should not be compared. Web Page: http://www.eia.doe.gov/emeu/mer/petro.html. Sources: Tables 3.7a-3.7c.

<sup>&</sup>lt;sup>b</sup> Liquefied petroleum gases.

<sup>&</sup>lt;sup>c</sup> Includes ethanol blended into motor gasoline.

Table 3.7a Petroleum Consumption: Residential and Commercial Sectors

|                      |                        | Residen         | tial Sector                     |                    |                        |                | Com