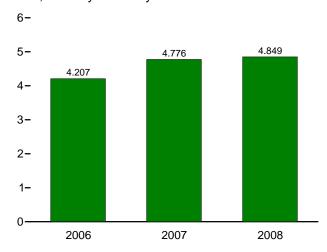

# **Energy Overview**

The continental United States at night from orbit. Source: National Oceanic and Atmospheric Administration satellite imagery; mosaic provided by U.S. Geological Survey.

Figure 1.1 Primary Energy Overview (Quadrillion Btu)

Consumption, Production, and Imports, 1973-2007

Consumption, Production, and Imports, Monthly

Overview, February 2008

Net Imports, January-February

Note: Because vertical scales differ, graphs should not be compared. Web Page: http://www.eia.doe.gov/emeu/mer/overview.html. Sources: Tables 1.1 and 1.4b.