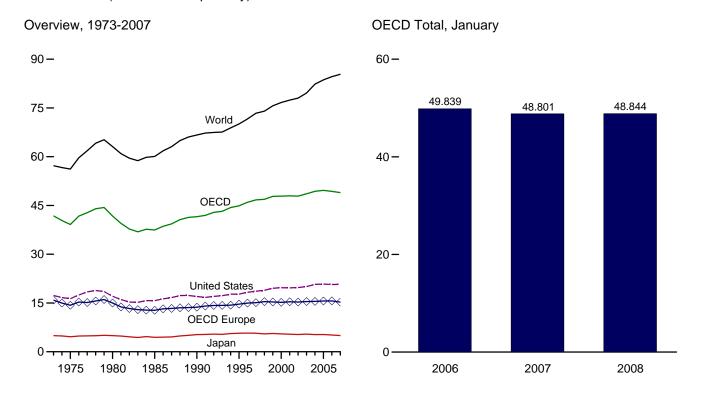

ganization of the Petroleum Exporting Countries.
• The Persian Gulf Nations are Bahrain, Iran, Iraq, Kuwait, Qatar, Saudi Arabia, and the United Arab Emirates. Production from the Neutral Zone between Kuwait and Saudi Arabia is included in "Persian Gulf Nations."

#### Selected Producers, Monthly

12**-**



Russia



• Because vertical scales differ, graphs should not be compared. Web Page: http://www.eia.doe.gov/emeu/mer/inter.html. Sources: Tables 11.1a and 11.1b.

Figure 11.1b World Crude Oil Production by Selected Country (Million Barrels per Day)



Note: OPEC is the Organization of the Petroleum Exporting Countries.

Web Page: http://www.eia.doe.gov/emeu/mer/inter.html.

Sources: Tables 11.1a and 11.1b.

Figure 11.2 Petroleum Consumption in OECD Countries (Million Barrels per Day)



#### By Selected OECD Country



Notes: • OECD is the Organization for Economic Cooperation and Development. • Because vertical scales differ, graphs should not be compared.

Web Page: http://www.eia.doe.gov/emeu/mer/inter.html. Source: Table 11.2.

**Table 11.2 Petroleum Consumption in OECD Countries** 

(Thousand Barrels per Day)

|                     |        |                |       |         |          |                |       |       |        |         | T             |                     |
|---------------------|--------|----------------|-------|---------|----------|----------------|-------|-------|--------|---------|---------------|---------------------|
|                     | _      |                |       | United  | OECD     |                | _     | South | United | Othe