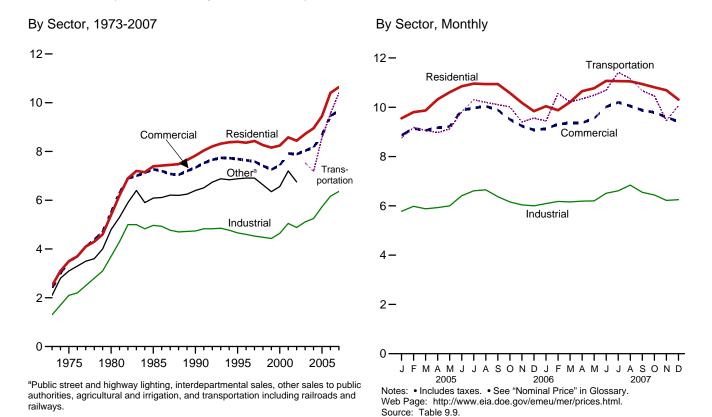

# **Figures**

|         |    | Page                                                                     |
|---------|----|--------------------------------------------------------------------------|
| Section | 1. | Energy Overview                                                          |
| 1.1     |    | Primary Energy Overview                                                  |
| 1.2     |    | Primary Energy Production                                                |
| 1.3     |    | Primary Energy Consumption. 6                                            |
| 1.4a    |    | Energy Imports and Exports                                               |
| 1.4b    |    | Energy Net Imports. 9                                                    |
| 1.5     |    | Merchandise Trade Value                                                  |
| 1.6     |    | Cost of Fuels to End Users in Real (1982-1984) Dollars                   |
| 1.7     |    | Energy Consumption per Real Dollar of Gross Domestic Product             |
| 1.8     |    | Motor Vehicle Fuel Rates                                                 |
| Section | 2. | Energy Consumption by Sector                                             |
| 2.1     |    | Energy Consumption by Sector                                             |
| 2.2     |    | Residential Sector Energy Consumption                                    |
| 2.3     |    | Commercial Sector Energy Consumption                                     |
| 2.4     |    | Industrial Sector Energy Consumption                                     |
| 2.5     |    | Transportation Sector Energy Consumption                                 |
| 2.6     |    | Electric Power Sector Energy Consumption                                 |
| g       | •  |                                                                          |
| Section | 3. | Petroleum                                                                |
| 3.1     |    | Petroleum Overview                                                       |
| 3.2     |    | Refinery and Blender Net Inputs and Net Production                       |
| 3.3     |    | Petroleum Trade                                                          |
|         |    | 3.3a Overview                                                            |
|         |    | 3.3b Imports                                                             |
| 3.4     |    | Petroleum Stocks                                                         |
| 3.5     |    | Petroleum Products Supplied by Type                                      |
| 3.6     |    | Heat Content of Petroleum Products Supplied by Type                      |
| 3.7     |    | Petroleum Consumption by Sector                                          |
| 3.8     |    | Heat Content of Petroleum Consumption by Sector, Selected Products       |
| Section | 4. | Natural Gas                                                              |
| 4.1     |    | Natural Gas. 68                                                          |
|         |    |                                                                          |
|         | 5. | Crude Oil and Natural Gas Resource Development                           |
| 5.1     |    | Crude Oil and Natural Gas Resource Development Indicators                |
| Section | 6. | Coal                                                                     |
| 6.1     |    | Coal                                                                     |
| Castian | 7  | Electricity                                                              |
| Section | /. | Electricity  Floatsicity Operations                                      |
| 7.1     |    | Electricity Overview                                                     |
| 7.2     |    | Electricity Net Generation. 92                                           |
| 7.3     |    | Consumption of Selected Combustible Fuels for Electricity Generation     |
| 7.4     |    | Consumption of Selected Combustible Fuels for Electricity Generation and |
|         |    | Useful Thermal Output                                                    |
| 7.5     |    | Stocks of Coal and Petroleum: Electric Power Sector                      |
| 7.6     |    | Electricity End Use                                                      |
| Section | 8. | Nuclear Energy                                                           |
| 8.1     | ٠. | Nuclear Energy Overview. 112                                             |
|         |    |                                                                          |