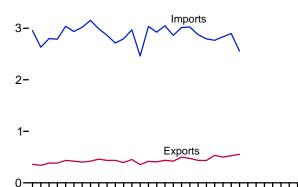

Consumption, Production, and Imports, 1973-2007

Consumption, Production, and Imports, Monthly

Overview, February 2008

Net Imports, January-February

Note: Because vertical scales differ, graphs should not be compared. Web Page: http://www.eia.doe.gov/emeu/mer/overview.html. Sources: Tables 1.1 and 1.4b.