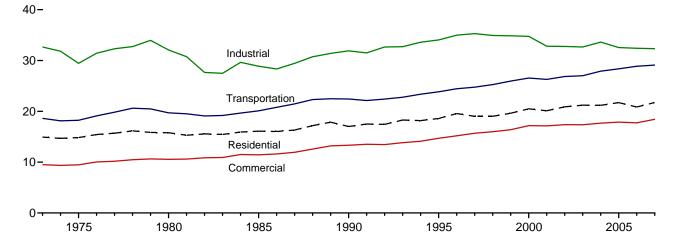

Merchandise Trade, 1988 Final Revisions," August 18, 1989.

1989: "Report on U.S. Merchandise Trade, 1989 Revisions," July 10, 1990. 1990: "U.S. Merchandise Trade, 1990 Final Report," May 10, 1991, and "U.S. Merchandise Trade, December 1992," February 18, 1993, page 3.

1991: "U.S. Merchandise Trade, 1992 Final Report," May 12, 1993.

1992-2006: "U.S. International Trade in Goods and Services," Annual Revision.

2007 and 2008: "U.S. International Trade in Goods and Services," FT-900, monthly.

# **Energy Consumption by Sector**



Office buildings, industries, residences, and transport systems, Baltimore, Maryland; east view from the inner harbor. Source: U.S. Department of Energy.

Figure 2.1 Energy Consumption by Sector (Quadrillion Btu)

Total Consumption by End-Use Sector, 1973-2007



Total Consumption by End-Use Sector, Monthly

4-







Note: Because vertical scales differ, graphs should not be compared. Web Page: http://www.eia.doe.gov/emeu/mer/consump.html.

Source: Table 2.1.

Table 2.1 **Energy Consumption by Sector** 

(Trillion Btu)

|                     |                  |                          |                      | End-Use            | Sectors            |                     |                      |                    | Electric<br>Power     |                   |                    |
|---------------------|------------------|--------------------------|----------------------|--------------------|--------------------|---------------------|----------------------|--------------------|-----------------------|-------------------|--------------------|
|