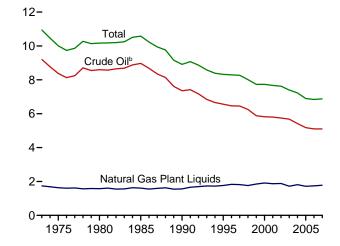

data beginning in 1973.

Sources: • Production: Table 1.2. • Imports: Table 1.4a. • Exports: Table 1.4b. • Consumption: Table 1.3.

Figure 1.2 Primary Energy Production

#### Total, January-February

<sup>a</sup> Natural gas plant liquids. Note: Because vertical scales differ, graphs should not be compared. .