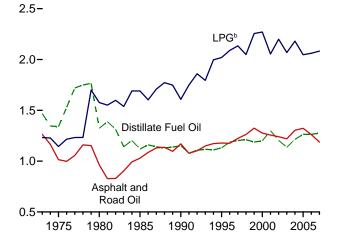

# **Figures**

|         |    | Page                                                                     |
|---------|----|--------------------------------------------------------------------------|
| Section | 1. | Energy Overview                                                          |
| 1.1     |    | Primary Energy Overview                                                  |
| 1.2     |    | Primary Energy Production                                                |
| 1.3     |    | Primary Energy Consumption. 6                                            |
| 1.4a    |    | Energy Imports and Exports                                               |
| 1.4b    |    | Energy Net Imports. 9                                                    |
| 1.5     |    | Merchandise Trade Value                                                  |
| 1.6     |    | Cost of Fuels to End Users in Real (1982-1984) Dollars                   |
| 1.7     |    | Energy Consumption per Real Dollar of Gross Domestic Product             |
| 1.8     |    | Motor Vehicle Fuel Rates                                                 |
| Section | 2. | Energy Consumption by Sector                                             |
| 2.1     |    | Energy Consumption by Sector                                             |
| 2.2     |    | Residential Sector Energy Consumption                                    |
| 2.3     |    | Commercial Sector Energy Consumption                                     |
| 2.4     |    | Industrial Sector Energy Consumption                                     |
| 2.5     |    | Transportation Sector Energy Consumption                                 |
| 2.6     |    | Electric Power Sector Energy Consumption                                 |
| g       | •  |                                                                          |
| Section | 3. | Petroleum                                                                |
| 3.1     |    | Petroleum Overview                                                       |
| 3.2     |    | Refinery and Blender Net Inputs and Net Production                       |
| 3.3     |    | Petroleum Trade                                                          |
|         |    | 3.3a Overview                                                            |
|         |    | 3.3b Imports                                                             |
| 3.4     |    | Petroleum Stocks                                                         |
| 3.5     |    | Petroleum Products Supplied by Type                                      |
| 3.6     |    | Heat Content of Petroleum Products Supplied by Type                      |
| 3.7     |    | Petroleum Consumption by Sector                                          |
| 3.8     |    | Heat Content of Petroleum Consumption by Sector, Selected Products       |
| Section | 4. | Natural Gas                                                              |
| 4.1     |    | Natural Gas. 68                                                          |
|         |    |                                                                          |
|         | 5. | Crude Oil and Natural Gas Resource Development                           |
| 5.1     |    | Crude Oil and Natural Gas Resource Development Indicators                |
| Section | 6. | Coal                                                                     |
| 6.1     |    | Coal                                                                     |
| Castian | 7  | Electricity                                                              |
| Section | /. | Electricity  Floatsicity Operations                                      |
| 7.1     |    | Electricity Overview                                                     |
| 7.2     |    | Electricity Net Generation. 92                                           |
| 7.3     |    | Consumption of Selected Combustible Fuels for Electricity Generation     |
| 7.4     |    | Consumption of Selected Combustible Fuels for Electricity Generation and |
|         |    | Useful Thermal Output                                                    |
| 7.5     |    | Stocks of Coal and Petroleum: Electric Power Sector                      |
| 7.6     |    | Electricity End Use                                                      |
| Section | 8. | Nuclear Energy                                                           |
| 8.1     | ٠. | Nuclear Energy Overview. 112                                             |
|         |    |                                                                          |