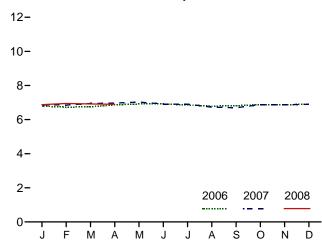

Consumption, Production, and Imports, 1973-2007

Consumption, Production, and Imports, Monthly

Overview, February 2008

Net Imports, January-February

Note: Because vertical scales differ, graphs should not be compared. Web Page: http://www.eia.doe.gov/emeu/mer/overview.html. Sources: Tables 1.1 and 1.4b.