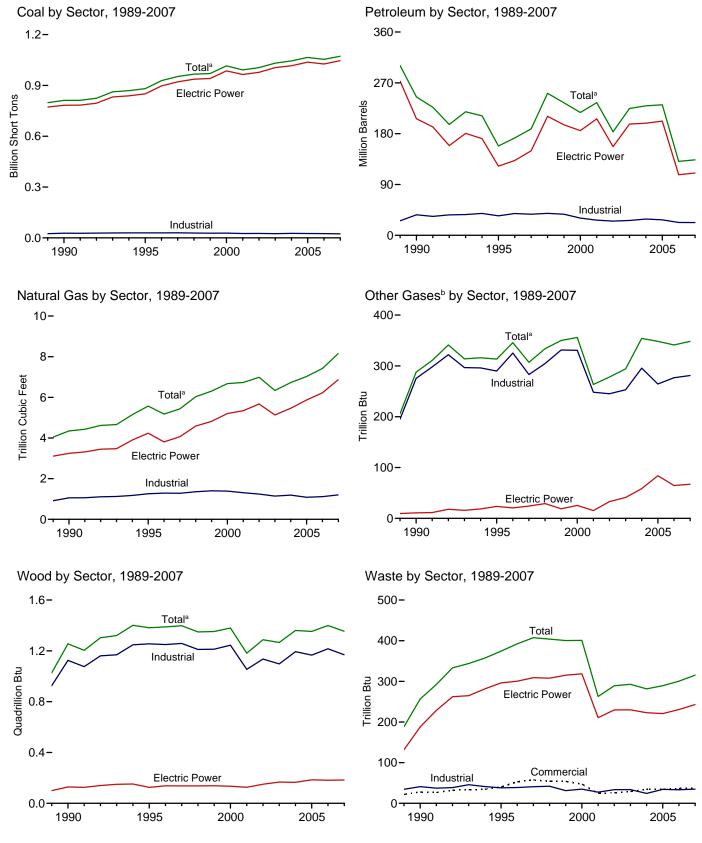

ite, waste coal, and coal synfuel.  $\bar{\phantom{a}}^{\rm d}$  Distillate fuel oil, residual fuel oil, petroleum coke, jet fuel, kerosene, other

petroleum, and waste oil.

Natural gas, plus a small amount of supplemental gaseous fuels.

f Municipal solid waste from biogenic sources, landfill gas, sludge waste, agricultural byproducts, and other biomass. Through 2000, also includes non-renewable waste (municipal solid waste from non-biogenic sources, and tire-derived fuels).

g Blast furnace gas, propane gas, and other manufactured and waste gases derived from fossil fuels.

Wood and wood-derived fuels.

Batteries, chemicals, hydrogen, pitch, purchased steam, sulfur, miscellaneous

Figure 7.4 Consumption of Selected Combustible Fuels for Electricity Generation and Useful Thermal Output



<sup>a</sup>Includes commercial sector.

Note: Because vertical scales differ, graphs should not be compared. Web Page: http://www.eia.doe.gov/emeu/mer/elect.html. Sources: Tables 7.4a, 7.4b, and 7.4c.

<sup>&</sup>lt;sup>b</sup>Blast furnace gas, propane gas, and other manufactured and waste gases derived from fossil fuels.

Table 7.4a Consumption of Combustible Fuels for Electricity Generation and Useful Thermal Output: Total (All Sectors) (Sum of Tables 7.4b and 7.4c)

|                     |                        |                                     |                                   | Petroleum                     |                                |                     |                             |                             | Bion              | nass               |