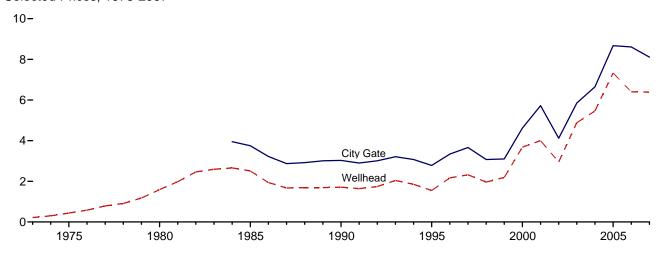

# **Figures**

|         |     |                                                            | Page  |
|---------|-----|------------------------------------------------------------|-------|
| Section | 9.  | Energy Prices                                              |       |
| 9.1     |     | Petroleum Prices.                                          | 116   |
| 9.2     |     | Average Retail Prices of Electricity                       | 127   |
| 9.3     |     | Cost of Fossil-Fuel Receipts at Electric Generating Plants | . 127 |
| 9.4     |     | Natural Gas Prices.                                        |       |
| Section | 10. | Renewable Energy                                           |       |
| 10.1    |     | Renewable Energy Consumption                               | 136   |
| Section | 11. | International Petroleum                                    |       |
| 11.1    |     | World Crude Oil Production                                 |       |
|         |     | 11.1a Overview                                             | . 148 |
|         |     | 11.1b By Selected Country                                  | 149   |
| 11.2    |     | Petroleum Consumption in OECD Countries                    |       |
| 11.3    |     | Petroleum Stocks in OECD Countries                         |       |