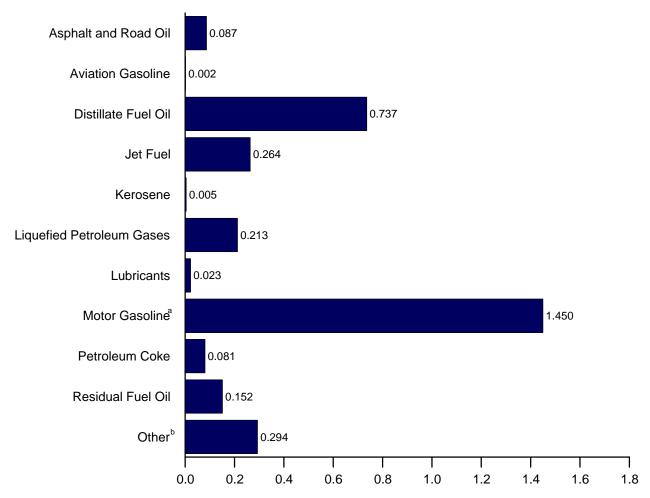

rosene-type jet fuel only; naphtha-type jet fuel is included in 'Other.'

<sup>&</sup>lt;sup>c</sup> Includes propylene.

d Finished motor gasoline. Beginning in 1993, also includes ethanol blended

into motor gasoline.

e Pentanes plus, petrochemical feedstocks, special naphthas, still gas (refinery gas), waxes, and miscellaneous products. Beginning in 1981, also includes negative barrels per day of distillate and residual fuel oil reclassified as unfinished oils, and other products (from both primary and secondary supply) reclassified as gasoline blending components. Beginning in 1983, also includes crude oil burned as fuel. Beginning in 2005, also includes naphtha-type jet fuel.

Figure 3.6 Heat Content of Petroleum Products Supplied by Type (Quadrillion Btu)



By Product, April 2008



<sup>&</sup>lt;sup>a</sup> Includes ethanol blended into motor gasoline.

<sup>b</sup> All petroleum not shown above.

Note: Because vertical scales differ, graphs should not be compared.

Web Page:  $http://www.eia.doe.gov/emeu/mer/petro.html. \\ Source: Table 3.6.$ 

Table 3.6 Heat Content of Petroleum Products Supplied by Type

(Trillion Btu)

|                                          | Asphalt and      | Aviation       | Distillate     | Jet               | Kero-    | LP                   | <b>G</b> a       | Lubri-          | Motor          | Petro-<br>leum | Residual         |                |                  |
|------------------------------------------|------------------|----------------|----------------|-------------------|----------|----------------------|------------------|-