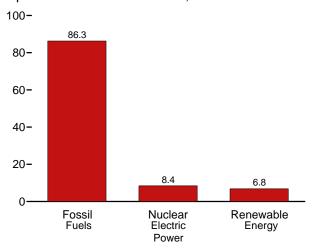

ric utilities and independent power producers reported on Form FERC-423, "Monthly Report of Cost and Quantity of Fuels for Electric Utility Plants," and EIA-423, "Monthly Cost and Quality of Fuels for Electric Plants Report," divided by the quantity of natural gas consumed by the electric power sector (see *Monthly Energy Review*, Table 7.4b).

# Renewable Energy



Grand Coulee Dam, Washington State. Source: U.S. Bureau of Reclamation.

Figure 10.1 Renewable Energy Consumption (Quadrillion Btu)

Total and Major Sources, 1973-2007



2-2-1-1-0.4 0.4 0.3

Waste<sup>b</sup>

Geo-

thermal<sup>b</sup>

Wind<sup>b</sup>

Solar/

 $PV^b$ 



Compared With Other Resources, 1973-2007

Bio-

fuels<sup>b</sup>

Hydro-

electric

Powera

Wood<sup>b</sup>



#### Compared With Other Resources, 2007



<sup>a</sup>Conventional hydroelectric power. <sup>b</sup>See Table 10.1 for definition. <sup>c</sup>Geothermal, solar/PV, and wind. Web Page: http://www.eia.doe.gov/emeu/mer/renew.html. Sources: Tables 1.3, 10.1, and 10.2a-c.

Table 10.1 Renewable Energy Production and Consumption by Source

(Trillion Btu)

|                     |                            | Production         | а                           |                                |                              |                           |                   | Consumpti         | on                 |                            |       |                 |
|---------------------|----------------------------|--------------------|-----------------------------|--------------------------------|------------------------------|---------