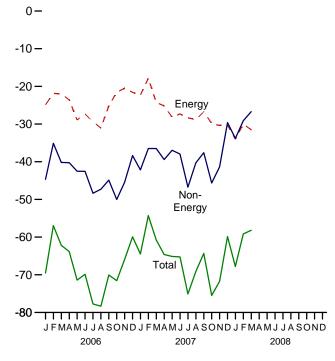

Sources: • Coal: Tables 6.1 and A5. • Coal Coke: 1973-1975—U.S. Department of the Interior, Bureau of Mines, Minerals Yearbook, "Coke and Coal Chemicals" chapter. 1976-1980—Energy Information Administration (EIA), Energy Data Report, "Coke and Coal Chemicals," annual reports. 1981 forward—ElA, Quarterly Coal Report, quarterly reports. • Natural Gas: Tables 4.1 and A4. • Crude Oil and Petroleum Products: Tables 3.1 and A2. • Electricity: Tables 7.1 and A6.

b Crude oil and lease condensate.

<sup>&</sup>lt;sup>c</sup> Petroleum products, unfinished oils, pentanes plus, and gasoline blending components.

Figure 1.5 Merchandise Trade Value (Billion Nominal Dollars)

Imports and Exports, 1974-2007



#### Imports and Exports, Monthly



Trade Balance, 1974-2007



#### Trade Balance, Monthly



Notes: • See "Nominal Price" in Glossary.
• Because vertical scales differ, graphs should not be compared.

Web Page: http://www.eia.doe.gov/emeu/mer/overview.html. Source: Table 1.5.

Table 1.5 Merchandise Trade Value

(Million Nominal Dollars)

|                                          |                        | Petroleum                | a                          |                        | Energyb                  |                            | Non-<br>Energy             | Т                           | Total Merchandise           |                            |  |  |
|------------------------------------------|------------------------|--------------------------|----------------------------|------------------------|--------------------------|----------------------------|--------------