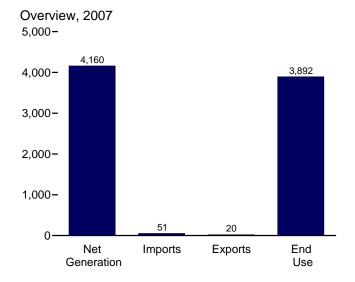

Consumption, Production, and Imports, 1973-2007

Consumption, Production, and Imports, Monthly

Overview, February 2008

Net Imports, January-February

Note: Because vertical scales differ, graphs should not be compared. Web Page: http://www.eia.doe.gov/emeu/mer/overview.html. Sources: Tables 1.1 and 1.4b.

**Table 1.1 Primary Energy Overview** 

(Quadrillion Btu)

|                    | Production <sup>a</sup> | Imports | Exports      | Stock Change<br>and Other <sup>b</sup> | Consumption <sup>c</sup> |
|--------------------|-------------------------|---------|--------------|----------------------------------------|--------------------------|
| 973 Total          | 63.585                  | 14.613  | 2.033        | -0.456                                 | 75.708                   |
|                    |                         |         |              |                                        |                          |
| 75 Total           | 61.357                  | 14.032  | 2.323        | -1.067                                 | 71.999                   |
| 80 Total           | 67.232                  | 15.796  | 3.695        | -1.212                                 | 78.122                   |
| 85 Total           | 67.799                  | 11.781  | 4.196        | 1.107                                  | 76.491                   |
| 90 Total           | 70.870                  | 18.817  | 4.752        | 283                                    | 84.652                   |
| 95 Total           | 71.319                  | 22.260  | 4.511        | 2.104                                  | 91.173                   |
| 96 Total           | 72.641                  | 23.702  | 4.633        | 2.466                                  | 94.175                   |
| 97 Total           | 72.634                  | 25.215  | 4.514        | 1.430                                  | 94.765                   |
| 98 Total           | 73.041                  | 26.581  | 4.299        | 139                                    | 95.183                   |
| 999 Total          | 71.907                  | 27.252  | 3.715        | 1.373                                  | 96.817                   |
| 000 Total          | 71.490                  | 28.973  | 4.006        | 2.518                                  | 98.975                   |
| 001 Total          | 71.892                  | 30.157  | 3.770        | -1.952                                 | 96.326                   |
| 002 Total          | 70.936                  | 29.407  | 3.668        | 1.184                                  | 97.858                   |
| 003 Total          | 70.264                  | 31.060  | 4.054        | .938                                   | 98,209                   |
| 004 Total          | 70.384                  | 33.543  | 4.433        | .857                                   | 100.351                  |
| 005 Total          | 69.647                  | 34.710  | 4.561        | .710                                   | 100.506                  |
| 006 January        | 6.083                   | 2.953   | .360         | .184                                   | 8.860                    |
| February           | 5.450                   | 2.632   | .339         | .502                                   | 8.245                    |
| March              | 6.019                   | 2.799   | .383         | .196                                   | 8.631                    |
| April              | 5.788                   | 2.787   | .383         | 447                                    | 7.745                    |
| May                | 6.068                   | 3.037   | .436         | 682                                    | 7.987                    |
| June               | 5.992                   | 2.935   | .419         | 340                                    | 8.169                    |
| July               | 6.032                   | 3.018   | .403         | .021                                   | 8.667                    |
| ,                  |                         |         |              | 077                                    |                          |
| August             | 6.099                   | 3.152   | .419         |                                        | 8.755                    |
| September          | 5.776                   | 2.989   | .460         | 493                                    | 7.812                    |
| October            | 5.889                   | 2.863   | .436         | 258                                    | 8.058                    |
| November           | 5.815                   | 2.712   | .435         | 014                                    | 8.078                    |
| December           | 6.015                   | 2.795   | .394         | .434                                   | 8.850                    |
| Total              | 71.025                  | 34.673  | 4.868        | 974                                    | 99.856                   |
| <b>007</b> January | 6.193                   | 2.968   | .452         | .569                                   | 9.277                    |
| February           | 5.494                   | 2.461   | .353         | 1.207                                  | 8.809                    |
| March              | 6.065                   | 3.034   | .417         | 086                                    | 8.595                    |
| April              | 5.806                   | 2.923   | .408         | <sup>R</sup> 353                       | 7.967                    |
| May                | 6.082                   | 3.048   | .437         | <sup>R</sup> 639                       | 8.054                    |
| June               | 5.978                   | 2.859   | .421         | <sup>R</sup> 279                       | 8.137                    |
| July               | 6.066                   | 3.014   | .498         | R057                                   | 8.524                    |
| August             | 6.173                   | 3.024   | .474         | R .179                                 | R 8.902                  |
| September          | 5.796                   | 2.874   | .435         | R254                                   | 7.980                    |
| October            | 6.004                   | 2.794   | .434         | R - 342                                | 8.022                    |
| November           | 5.948                   | 2.766   | .533         | 022                                    | 8.159                    |
|                    |                         | 2.766   | .533<br>.499 | 022<br>R .732                          | 6.159<br>9.175           |
| December           | 6.109                   |         |              | R .652                                 |                          |
| Total              | 71.713                  | 34.599  | 5.361        | 1.03∠                                  | R 101.603                |
| <b>008</b> January | RE 6.293                | R 2.898 | R .527       | R .752                                 | RE 9.415                 |
| February           | <sup>E</sup> 5.922      | 2.557   | .554         | .887                                   | E 8.812                  |
| 2-Month Total      | E 12.215                | 5.454   | 1.082        | 1.639                                  | E 18.227                 |
| 007 2-Month Total  | 11.686                  | 5.429   | .805         | 1.776                                  | 18.086                   |
| 006 2-Month Total  | 11.532                  | 5.586   | .699         | .686                                   | 17.104                   |