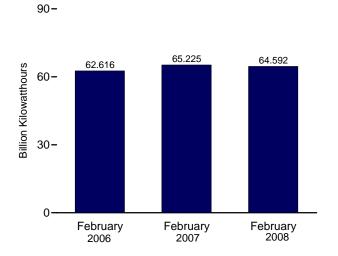

Consumption, Production, and Imports, 1973-2007

Consumption, Production, and Imports, Monthly

Overview, February 2008

Net Imports, January-February

Note: Because vertical scales differ, graphs should not be compared. Web Page: http://www.eia.doe.gov/emeu/mer/overview.html. Sources: Tables 1.1 and 1.4b.