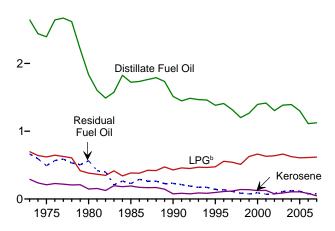

# **Figures**

|         |    | Page                                                                     |
|---------|----|--------------------------------------------------------------------------|
| Section | 1. | Energy Overview                                                          |
| 1.1     |    | Primary Energy Overview                                                  |
| 1.2     |    | Primary Energy Production                                                |
| 1.3     |    | Primary Energy Consumption. 6                                            |
| 1.4a    |    | Energy Imports and Exports                                               |
| 1.4b    |    | Energy Net Imports. 9                                                    |
| 1.5     |    | Merchandise Trade Value                                                  |
| 1.6     |    | Cost of Fuels to End Users in Real (1982-1984) Dollars                   |
| 1.7     |    | Energy Consumption per Real Dollar of Gross Domestic Product             |
| 1.8     |    | Motor Vehicle Fuel Rates                                                 |
| Section | 2. | Energy Consumption by Sector                                             |
| 2.1     |    | Energy Consumption by Sector                                             |
| 2.2     |    | Residential Sector Energy Consumption                                    |
| 2.3     |    | Commercial Sector Energy Consumption                                     |
| 2.4     |    | Industrial Sector Energy Consumption                                     |
| 2.5     |    | Transportation Sector Energy Consumption                                 |
| 2.6     |    | Electric Power Sector Energy Consumption                                 |
| g       | •  |                                                                          |
| Section | 3. | Petroleum                                                                |
| 3.1     |    | Petroleum Overview                                                       |
| 3.2     |    | Refinery and Blender Net Inputs and Net Production                       |
| 3.3     |    | Petroleum Trade                                                          |
|         |    | 3.3a Overview                                                            |
|         |    | 3.3b Imports                                                             |
| 3.4     |    | Petroleum Stocks                                                         |
| 3.5     |    | Petroleum Products Supplied by Type                                      |
| 3.6     |    | Heat Content of Petroleum Products Supplied by Type                      |
| 3.7     |    | Petroleum Consumption by Sector                                          |
| 3.8     |    | Heat Content of Petroleum Consumption by Sector, Selected Products       |
| Section | 4. | Natural Gas                                                              |
| 4.1     |    | Natural Gas. 68                                                          |
|         |    |                                                                          |
|         | 5. | Crude Oil and Natural Gas Resource Development                           |
| 5.1     |    | Crude Oil and Natural Gas Resource Development Indicators                |
| Section | 6. | Coal                                                                     |
| 6.1     |    | Coal                                                                     |
| Castian | 7  | Electricity                                                              |
| Section | /. | Electricity  Floatsicity Operations                                      |
| 7.1     |    | Electricity Overview                                                     |
| 7.2     |    | Electricity Net Generation. 92                                           |
| 7.3     |    | Consumption of Selected Combustible Fuels for Electricity Generation     |
| 7.4     |    | Consumption of Selected Combustible Fuels for Electricity Generation and |
|         |    | Useful Thermal Output                                                    |
| 7.5     |    | Stocks of Coal and Petroleum: Electric Power Sector                      |
| 7.6     |    | Electricity End Use                                                      |
| Section | 8. | Nuclear Energy                                                           |
| 8.1     | ٠. | Nuclear Energy Overview. 112                                             |
|         |    |                                                                          |