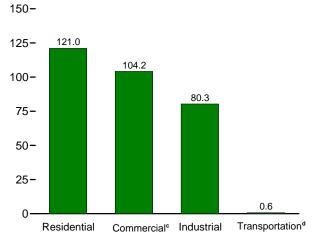

s of petroleum. For 1980-2000, electric utility data also include a small amount of fuel

oil no. 4.

d Jet fuel and kerosene. Through 2003, data also include a small amount of

Petroleum coke is converted from short tons to barrels by multiplying by 5.

Through 1998, data are for electric utilities only. Beginning in 1999, data are for electric utilities and independent power producers.

R=Revised. NA=Not available. F=Forecast.

Figure 7.6 Electricity End Use (Billion Kilowatthours)



# Retail Sales<sup>a</sup> by Sector, 1973-2007 1,500-





# Retail Sales<sup>a</sup> Total, January-February



<sup>&</sup>lt;sup>a</sup>Electricity retail sales to ultimate customers reported by electric utilities and other energy service providers.

# Retail Sales<sup>a</sup> by Sector, February 2008



Retail Sales<sup>a</sup> by Sector, Monthly





# Retail Sales<sup>a</sup> Total, Monthly



<sup>d</sup>Transportation sector, including sales to railroads and railways. Note: Because vertical scales differ, graphs should not be compared. Web Page: http://www.eia.doe.gov/emeu/mer/elect.html. Source: Table 7.6.

<sup>&</sup>lt;sup>b</sup>See "Direct Use" in Glossary.

<sup>&</sup>lt;sup>e</sup>Commercial sector, including public street and highway lighting, interdepartmental sales, and other sales to public authorities.

Table 7.6 Electricity End Use

(Million Kilowatthours)

|                    |                      |                      | Retail Sales <sup>a</sup> |                                  |                                    |                         |