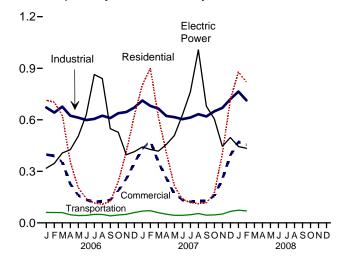

**Related publications**: Other monthly EIA reports are *Petroleum Supply Monthly*, *Petroleum Marketing Monthly*, *Natural Gas Monthly*, *Electric Power Monthly*, and *International Petroleum Monthly*. Readers of the *MER* may also be interested in EIA's *Annual Energy Review*, where many of the same data series are provided annually beginning with 1949. For more information, contact the National Energy Information Center at 202-586-8800 or InfoCtr@eia.doe.gov.