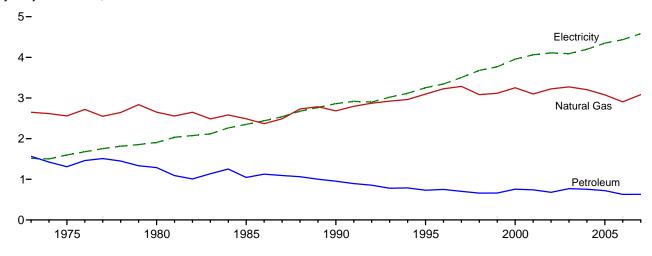

# **Energy Overview**

The continental United States at night from orbit. Source: National Oceanic and Atmospheric Administration satellite imagery; mosaic provided by U.S. Geological Survey.

Figure 1.1 Primary Energy Overview (Quadrillion Btu)

Consumption, Production, and Imports, 1973-2007

Consumption, Production, and Imports, Monthly

Overview, February 2008

Net Imports, January-February

Note: Because vertical scales differ, graphs should not be compared. Web Page: http://www.eia.doe.gov/emeu/mer/overview.html. Sources: Tables 1.1 and 1.4b.