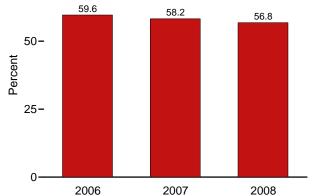

# **Tables**

|         |                                                                           | Page |
|---------|---------------------------------------------------------------------------|------|
| Section | 11. International Petroleum                                               |      |
| 11.1    | World Crude Oil Production                                                |      |
|         | 11.1a OPEC Members.                                                       | 146  |
|         | 11.1b Persian Gulf Nations, Non-OPEC, and World                           | 147  |
| 11.2    | Petroleum Consumption in OECD Countries                                   |      |
| 11.3    | Petroleum Stocks in OECD Countries.                                       |      |
| Appendi | ix A. Thermal Conversion Factors                                          |      |
| A1.     | Approximate Heat Content of Petroleum Products                            | 155  |
| A2.     | Approximate Heat Content of Petroleum Production, Imports, and Exports    | 156  |
| A3.     | Approximate Heat Content of Petroleum Consumption and Biofuels Production | 157  |
| A4.     | Approximate Heat Content of Natural Gas                                   | 158  |
| A5.     | Approximate Heat Content of Coal and Coal Coke                            | 159  |
| A6.     | Approximate Heat Rates for Electricity, and Heat Content of Electricity.  | 160  |
| Appendi | ix B. Metric and Other Physical Conversion Factors                        |      |
| B1.     | Metric Conversion Factors                                                 | 166  |
| B2.     | Metric Prefixes                                                           |      |
| B3.     | Other Physical Conversion Factors                                         | 167  |

# **Figures**

|         |     |                                                            | Page  |
|---------|-----|------------------------------------------------------------|-------|
| Section | 9.  | Energy Prices                                              |       |
| 9.1     |     | Petroleum Prices.                                          | 116   |
| 9.2     |     | Average Retail Prices of Electricity                       | 127   |
| 9.3     |     | Cost of Fossil-Fuel Receipts at Electric Generating Plants | . 127 |
| 9.4     |     | Natural Gas Prices.                                        |       |
| Section | 10. | Renewable Energy                                           |       |
| 10.1    |     | Renewable Energy Consumption                               | 136   |
| Section | 11. | International Petroleum                                    |       |
| 11.1    |     | World Crude Oil Production                                 |       |
|         |     | 11.1a Overview                                             | . 148 |
|         |     | 11.1b By Selected Country                                  | 149   |
| 11.2    |     | Petroleum Consumption in OECD Countries                    |       |
| 11.3    |     | Petroleum Stocks in OECD Countries                         |       |