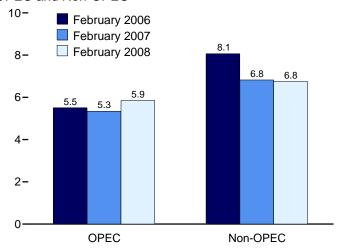

tement, Annual, annual reports. • 1981-2006: EIA, Petroleum Supply Annual, annual reports. • 2007 and 2008: EIA, Petroleum Supply Monthly, monthly reports; and, for the current two months, Weekly Petroleum Status Report data system and Monthly Energy Review data system calculations.

See Table 3.3c for notes on which countries are included in the data.

R=Revised. E=Estimate. NA=Not available.

Figure 3.3b Petroleum Trade: Imports (Million Barrels per Day)



1990

1995

2000

# OPEC and Non-OPEC, 1973-2007

1980

1975

10-

2.8-



# From Selected OPEC Countries, February 2008



Notes: • OPEC=Organization of the Petroleum Exporting Countries. • Because vertical scales differ, graphs should not be compared.

# Crude Oil and Petroleum Products, January-April



#### **OPEC and Non-OPEC**



# From Selected Non-OPEC Countries, February 2008



Web Page: http://www.eia.doe.gov/emeu/mer/petro.html. Sources: Tables 3.3b-3.3d.

Table 3.3b Petroleum Trade: Imports and Exports by Type

|                                              |                    |                           |                        |                          | Imp                         | orts              |                                |                       |                            |                             |                           | Exports                   |                           |
|----------------------------------------------|--------------------|---------------------------|------------------------|--------------------------|-----------------------------|-------------------|-------