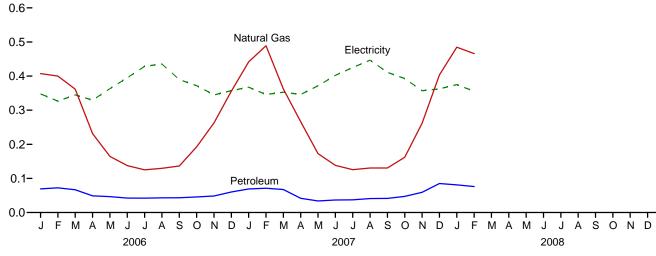

# **Energy Overview**

The continental United States at night from orbit. Source: National Oceanic and Atmospheric Administration satellite imagery; mosaic provided by U.S. Geological Survey.

Figure 1.1 Primary Energy Overview (Quadrillion Btu)

Consumption, Production, and Imports, 1973-2007

Consumption, Production, and Imports, Monthly

Overview, February 2008

Net Imports, January-February

Note: Because vertical scales differ, graphs should not be compared. Web Page: http://www.eia.doe.gov/emeu/mer/overview.html. Sources: Tables 1.1 and 1.4b.