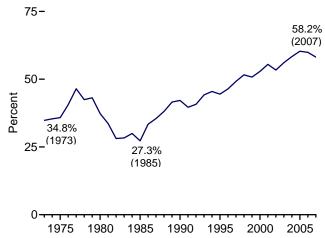

# **Tables**

|         |                                                                           | Page |
|---------|---------------------------------------------------------------------------|------|
| Section | 11. International Petroleum                                               |      |
| 11.1    | World Crude Oil Production                                                |      |
|         | 11.1a OPEC Members.                                                       | 146  |
|         | 11.1b Persian Gulf Nations, Non-OPEC, and World                           | 147  |
| 11.2    | Petroleum Consumption in OECD Countries                                   |      |
| 11.3    | Petroleum Stocks in OECD Countries.                                       |      |
| Appendi | ix A. Thermal Conversion Factors                                          |      |
| A1.     | Approximate Heat Content of Petroleum Products                            | 155  |
| A2.     | Approximate Heat Content of Petroleum Production, Imports, and Exports    | 156  |
| A3.     | Approximate Heat Content of Petroleum Consumption and Biofuels Production | 157  |
| A4.     | Approximate Heat Content of Natural Gas                                   | 158  |
| A5.     | Approximate Heat Content of Coal and Coal Coke                            | 159  |
| A6.     | Approximate Heat Rates for Electricity, and Heat Content of Electricity.  | 160  |
| Appendi | ix B. Metric and Other Physical Conversion Factors                        |      |
| B1.     | Metric Conversion Factors                                                 | 166  |
| B2.     | Metric Prefixes                                                           |      |
| B3.     | Other Physical Conversion Factors                                         | 167  |

# **Figures**

|         |     |                                                            | Page  |
|---------|-----|------------------------------------------------------------|-------|
| Section | 9.  | Energy Prices                                              |       |
| 9.1     |     | Petroleum Prices.                                          | 116   |
| 9.2     |     | Average Retail Prices of Electricity                       | 127   |
| 9.3     |     | Cost of Fossil-Fuel Receipts at Electric Generating Plants | . 127 |
| 9.4     |     | Natural Gas Prices.                                        |       |
| Section | 10. | Renewable Energy                                           |       |
| 10.1    |     | Renewable Energy Consumption                               | 136   |
| Section | 11. | International Petroleum                                    |       |
| 11.1    |     | World Crude Oil Production                                 |       |
|         |     | 11.1a Overview                                             | . 148 |
|         |     | 11.1b By Selected Country                                  | 149   |
| 11.2    |     | Petroleum Consumption in OECD Countries                    |       |
| 11.3    |     | Petroleum Stocks in OECD Countries                         |       |