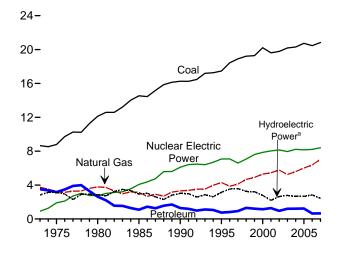

data beginning in 1973.

Sources: • Production: Table 1.2. • Imports: Table 1.4a. • Exports: Table 1.4b. • Consumption: Table 1.3.

Figure 1.2 Primary Energy Production