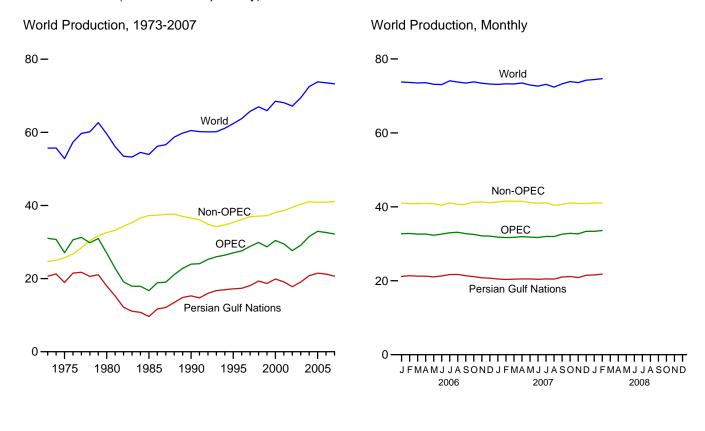

# **Tables**

|         |                                                                           | Page |
|---------|---------------------------------------------------------------------------|------|
| Section | 11. International Petroleum                                               |      |
| 11.1    | World Crude Oil Production                                                |      |
|         | 11.1a OPEC Members.                                                       | 146  |
|         | 11.1b Persian Gulf Nations, Non-OPEC, and World                           | 147  |
| 11.2    | Petroleum Consumption in OECD Countries                                   |      |
| 11.3    | Petroleum Stocks in OECD Countries.                                       |      |
| Appendi | ix A. Thermal Conversion Factors                                          |      |
| A1.     | Approximate Heat Content of Petroleum Products                            | 155  |
| A2.     | Approximate Heat Content of Petroleum Production, Imports, and Exports    | 156  |
| A3.     | Approximate Heat Content of Petroleum Consumption and Biofuels Production | 157  |
| A4.     | Approximate Heat Content of Natural Gas                                   | 158  |
| A5.     | Approximate Heat Content of Coal and Coal Coke                            | 159  |
| A6.     | Approximate Heat Rates for Electricity, and Heat Content of Electricity.  | 160  |
| Appendi | ix B. Metric and Other Physical Conversion Factors                        |      |
| B1.     | Metric Conversion Factors                                                 | 166  |
| B2.     | Metric Prefixes                                                           |      |
| B3.     | Other Physical Conversion Factors                                         | 167  |

# **Figures**

|         |     |                                                            | Page  |
|---------|-----|------------------------------------------------------------|-------|
| Section | 9.  | Energy Prices                                              |       |
| 9.1     |     | Petroleum Prices.                                          | 116   |
| 9.2     |     | Average Retail Prices of Electricity                       | 127   |
| 9.3     |     | Cost of Fossil-Fuel Receipts at Electric Generating Plants | . 127 |
| 9.4     |     | Natural Gas Prices.                                        |       |
| Section | 10. | Renewable Energy                                           |       |
| 10.1    |     | Renewable Energy Consumption                               | 136   |
| Section | 11. | International Petroleum                                    |       |
| 11.1    |     | World Crude Oil Production                                 |       |
|         |     | 11.1a Overview                                             | . 148 |
|         |     | 11.1b By Selected Country                                  | 149   |
| 11.2    |     | Petroleum Consumption in OECD Countries                    |       |
| 11.3    |     | Petroleum Stocks in OECD Countries                         |       |