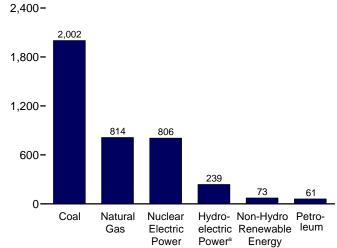

ultimate customers by electric utilities and, beginning in 1996, other energy service providers.

h Use of electricity that is 1) self-generated, 2) produced by either the same entity that consumes the power or an affiliate, and 3) used in direct support of a service or industrial process located within the same facility or group of facilities that house the generating equipment. Direct use is exclusive of station use.

Figure 7.2 Electricity Net Generation (Billion Kilowatthours)

Total (All Sectors), Major Sources, 1989-2007 2,400-



Total (All Sectors), Major Sources, 2007



Commercial Sector, Major Sources, 2007



<sup>&</sup>lt;sup>a</sup>Conventional and pumped storage hydroelectric power.

Total (All Sectors), Major Sources, Monthly



Electric Power Sector, Major Sources, 2007



Industrial Sector, Major Sources, 2007



Note: Because vertical scales differ, graphs should not be compared. Web Page: http://www.eia.doe.gov/emeu/mer/elect.html. Sources: Tables 7.2a, 7.2b, and 7.2c.

<sup>&</sup>lt;sup>b</sup>Blast furnace gas, propane gas, and other manufactured and waste gases derived from fossil fuels.

<sup>&</sup>lt;sup>©</sup>Conventional hydroelectric power.

Table 7.2a Electricity Net Generation: Total (All Sectors)

(Sum of Tables 7.2b and 7.2c; Million Kilowatthours)

|                                          |                             | Fossil F               | uels                     |                        |                          |                              |                                         |                        |