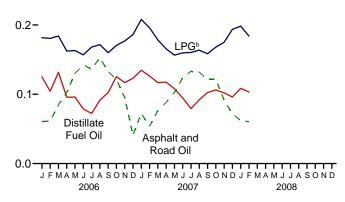

# **Figures**

|         |    | Page                                                                     |
|---------|----|--------------------------------------------------------------------------|
| Section | 1. | Energy Overview                                                          |
| 1.1     |    | Primary Energy Overview                                                  |
| 1.2     |    | Primary Energy Production                                                |
| 1.3     |    | Primary Energy Consumption. 6                                            |
| 1.4a    |    | Energy Imports and Exports                                               |
| 1.4b    |    | Energy Net Imports. 9                                                    |
| 1.5     |    | Merchandise Trade Value                                                  |
| 1.6     |    | Cost of Fuels to End Users in Real (1982-1984) Dollars                   |
| 1.7     |    | Energy Consumption per Real Dollar of Gross Domestic Product             |
| 1.8     |    | Motor Vehicle Fuel Rates                                                 |
| Section | 2. | Energy Consumption by Sector                                             |
| 2.1     |    | Energy Consumption by Sector                                             |
| 2.2     |    | Residential Sector Energy Consumption                                    |
| 2.3     |    | Commercial Sector Energy Consumption                                     |
| 2.4     |    | Industrial Sector Energy Consumption                                     |
| 2.5     |    | Transportation Sector Energy Consumption                                 |
| 2.6     |    | Electric Power Sector Energy Consumption                                 |
| g       | •  |                                                                          |
| Section | 3. | Petroleum                                                                |
| 3.1     |    | Petroleum Overview                                                       |
| 3.2     |    | Refinery and Blender Net Inputs and Net Production                       |
| 3.3     |    | Petroleum Trade                                                          |
|         |    | 3.3a Overview                                                            |
|         |    | 3.3b Imports                                                             |
| 3.4     |    | Petroleum Stocks                                                         |
| 3.5     |    | Petroleum Products Supplied by Type                                      |
| 3.6     |    | Heat Content of Petroleum Products Supplied by Type                      |
| 3.7     |    | Petroleum Consumption by Sector                                          |
| 3.8     |    | Heat Content of Petroleum Consumption by Sector, Selected Products       |
| Section | 4. | Natural Gas                                                              |
| 4.1     |    | Natural Gas. 68                                                          |
|         |    |                                                                          |
|         | 5. | Crude Oil and Natural Gas Resource Development                           |
| 5.1     |    | Crude Oil and Natural Gas Resource Development Indicators                |
| Section | 6. | Coal                                                                     |
| 6.1     |    | Coal                                                                     |
| Castian | 7  | Electricity                                                              |
| Section | /. | Electricity  Floatsicity Operations                                      |
| 7.1     |    | Electricity Overview                                                     |
| 7.2     |    | Electricity Net Generation. 92                                           |
| 7.3     |    | Consumption of Selected Combustible Fuels for Electricity Generation     |
| 7.4     |    | Consumption of Selected Combustible Fuels for Electricity Generation and |
|         |    | Useful Thermal Output                                                    |
| 7.5     |    | Stocks of Coal and Petroleum: Electric Power Sector                      |
| 7.6     |    | Electricity End Use                                                      |
| Section | 8. | Nuclear Energy                                                           |
| 8.1     | ٠. | Nuclear Energy Overview. 112                                             |
|         |    |                                                                          |