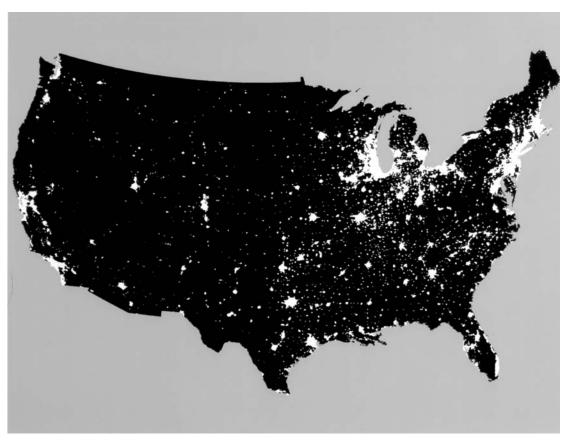

# **Energy Overview**

The continental United States at night from orbit. Source: National Oceanic and Atmospheric Administration satellite imagery; mosaic provided by U.S. Geological Survey.

Figure 1.1 Primary Energy Overview (Quadrillion Btu)