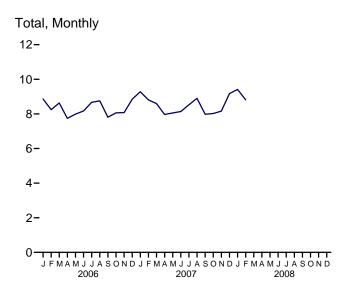

# **Energy Overview**

The continental United States at night from orbit. Source: National Oceanic and Atmospheric Administration satellite imagery; mosaic provided by U.S. Geological Survey.

Figure 1.1 Primary Energy Overview (Quadrillion Btu)

Consumption, Production, and Imports, 1973-2007

Consumption, Production, and Imports, Monthly

Overview, February 2008

Net Imports, January-February

Note: Because vertical scales differ, graphs should not be compared. Web Page: http://www.eia.doe.gov/emeu/mer/overview.html. Sources: Tables 1.1 and 1.4b.