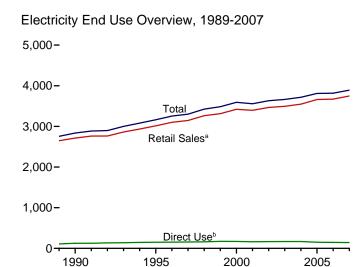

</sup> Fuel oil nos. 1, 2 and 4. For 1973-1979, data are for gas turbine and internal combustion plant stocks of petroleum. For 1980-2000, electric utility data also include small amounts of kerosene and jet fuel.

<sup>&</sup>lt;sup>c</sup> Fuel oil nos. 5 and 6. For 1973-1979, data are for steam plant stocks of petroleum. For 1980-2000, electric utility data also include a small amount of fuel

oil no. 4.

d Jet fuel and kerosene. Through 2003, data also include a small amount of

Petroleum coke is converted from short tons to barrels by multiplying by 5.

Through 1998, data are for electric utilities only. Beginning in 1999, data are for electric utilities and independent power producers.

R=Revised. NA=Not available. F=Forecast.

Figure 7.6 Electricity End Use (Billion Kilowatthours)



# Retail Sales<sup>a</sup> by Sector, 1973-2007 1,500-





# Retail Sales<sup>a</sup> Total, January-February



<sup>&</sup>lt;sup>a</sup>Electricity retail sales to ultimate customers reported by electric utilities and other energy service providers.

# Retail Sales<sup>a</sup> by Sector, February 2008



Retail Sales<sup>a</sup> by Sector, Monthly





# Retail Sales<sup>a</sup> Total, Monthly



<sup>d</sup>Transportation sector, including sales to railroads and railways. Note: Because vertical scales differ, graphs should not be compared. Web Page: http://www.eia.doe.gov/emeu/mer/elect.html. Source: Table 7.6.

<sup>&</sup>lt;sup>b</sup>See "Direct Use" in Glossary.

<sup>&</sup>lt;sup>e</sup>Commercial sector, including public street and highway lighting, interdepartmental sales,