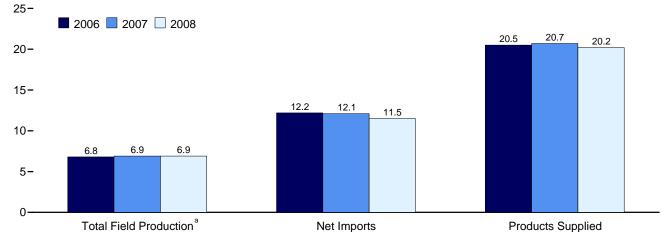

, since there is no generally accepted practice for measuring those thermal conversion rates. In addition to conversion losses, other losses include power plant use of electricity, transmission and distribution of electricity from power plants to enduse consumers (also called "line losses"), and unaccounted for electricity. Total losses are allocated to the end-use sectors in proportion to each sector's share of total electricity sales. Overall, approximately 67 percent of total energy input is lost in conversion; of electricity generated, approximately 5 percent is lost in plant use and 9 percent is lost in transmission and distribution.

# Petroleum



Oil pumping unit and drilling rig, Texas. Source: U.S. Department of Energy.

Figure 3.1 Petroleum Overview (Million Barrels per Day)





# Overview, 1973-2007



Total Field Production, 1973-2007



# Crude Oil<sup>b</sup> Field Production, 1973-2007



<sup>&</sup>lt;sup>a</sup>Crude oil, including lease condensate, and natural gas plant liquids field production.

# Total Field Production<sup>a</sup>, Monthly



Note: Because vertical scales differ, graphs should not be compared. Web Page: http://www.eia.doe.gov/emeu/mer/petro.html. Source: Table 3.1.

<sup>&</sup>lt;sup>b</sup>Includes lease condensate.

<sup>&</sup>lt;sup>c</sup>United States excluding Alaska and Hawaii.

**Table 3.1 Petroleum Overview** 

|                          |                           | Fie                    | eld Produc         | tiona               |                    |                                 |                      | Trade