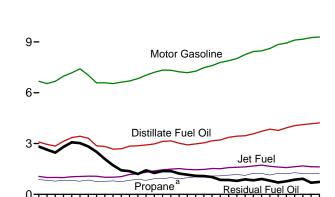

te 5, "Stocks of Alaskan Crude Oil," at end of section.

f See Note 4, "New Stock Basis," at end of section.

<sup>9</sup> Does not include stocks that are held in the Northeast Heating Oil Reserve.

h Through 2004, includes kerosene-type and naphtha-type jet fuel. Beginning in 2005, includes kerosene-type jet fuel only; naphtha-type jet fuel is included in "Other."

i Includes propylene.

j Includes finished motor gasoline, motor gasoline blending components, and

gasohol; excludes oxygenates.

<sup>k</sup> Asphalt and road oil, aviation gasoline, aviation gasoline blending components, kerosene, lubricants, pentanes plus, petrochemical feedstocks,

Figure 3.5 Petroleum Products Supplied by Type (Million Barrels per Day)



# Total, January-April



#### Selected Products, 1973-2007

12-



1990

1995

2000

2005

# Selected Products, Monthly



#### Selected Products

1975

1980

1985



<sup>a</sup> Includes propylene.

Notes: • SPR= Strategic Petroleum Reserve.

Because vertical scales differ, graphs should not be compared.

Web Page: http://www.eia.doe.gov/emeu/mer/petro.html. Source: Table 3.5.

Table 3.5 Petroleum Products Supplied by Type

|                                              | Asphalt and      | Aviation        | Distillate         | Jet                | Kero-            | LP                   | G <sup>a</sup>     | Lubri-           | Motor                 | Petro-<br>leum   | Residual         |                     |                  |
|----------------------------------------------|------------------|-----------------|--------------------|----------------