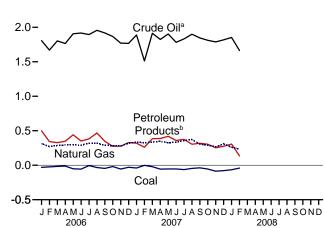

Consumption, Production, and Imports, 1973-2007

Consumption, Production, and Imports, Monthly

Overview, February 2008

Net Imports, January-February

Note: Because vertical scales differ, graphs should not be compared. Web Page: http://www.eia.doe.gov/emeu/mer/overview.html. Sources: Tables 1.1 and 1.4b.