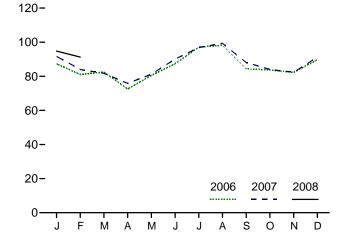

Consumption, Production, and Imports, 1973-2007

Consumption, Production, and Imports, Monthly

Overview, February 2008

Net Imports, January-February

Note: Because vertical scales differ, graphs should not be compared. Web Page: http://www.eia.doe.gov/emeu/mer/overview.html. Sources: Tables 1.1 and 1.4b.