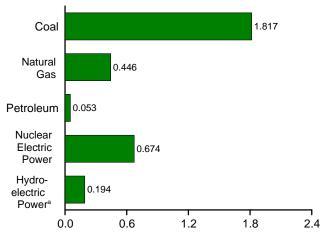

etail sales to ultimate customers reported by electric utilities and, beginning in 1996, other energy service providers.

Total losses are calculated as the primary energy consumed by the electric power sector minus the energy content of electricity retail sales. Total losses are allocated to the end-use sectors in proportion to each sector's share of total

g Beginning in 1978, the small amounts of coal consumed for transportation are reported as industrial sector consumption.

Figure 2.6 Electric Power Sector Energy Consumption (Quadrillion Btu)



By Major Sources, 1973-2007



Total, January-February



<sup>a</sup>Conventional hydroelectric power.

Note: Because vertical scales differ, graphs should not be compared.

By Major Sources, Monthly

2.4-



By Major Sources, February 2008



Web Page: http://www.eia.doe.gov/emeu/mer/consump.html. Source: Table 2.6.

Source. Table 2.0

**Electric Power Sector Energy Consumption** Table 2.6

(Trillion Btu)

|                                          |          |                             |                  |                    |                              | Prima                                    | ry Consum       | ptiona           |                       |              |              |                                    |                    |
|------------------------------------------|----------|-----------------------------|------------------|--------------------|------------------------------|------------------------------------------|-----------------|------------------|-----------------------|--------------|-------