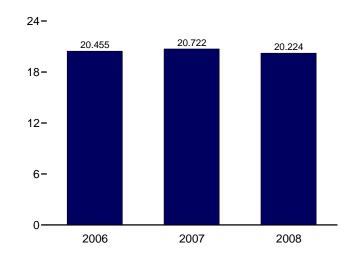

ks of Alaskan crude oil in transit. See Note 5, "Stocks of Alaskan Crude Oil," at end of section.

f See Note 4, "New Stock Basis," at end of section.

<sup>9</sup> Does not include stocks that are held in the Northeast Heating Oil Reserve.

h Through 2004, includes kerosene-type and naphtha-type jet fuel. Beginning in 2005, includes kerosene-type jet fuel only; naphtha-type jet fuel is included in "Other."

i Includes propylene.

j Includes finished motor gasoline, motor gasoline blending components, and

gasohol; excludes oxygenates.

<sup>k</sup> Asphalt and road oil, aviation gasoline, aviation gasoline blending components, kerosene, lubricants, pentanes plus, petrochemical feedstocks,

Figure 3.5 Petroleum Products Supplied by Type (Million Barrels per Day)



# Total, January-April



#### Selected Products, 1973-2007

12-



1990

1995

2000

2005

# Selected Products, Monthly



#### Selected Products

1975

1980

1985



<sup>a</sup> Includes propylene.

Notes: • SPR= Strategic Petroleum Reserve.

Because vertical scales differ, graphs should not be compared.

Web Page: http://www.eia.doe.gov/emeu/mer/petro.html. Source: Table 3.5.

Table 3.5 Petroleum Products Supplied by Type

|                                              | Asphalt and      | Aviation        | Distillate         | Jet                | Kero-            | LP                   | G <sup>a</sup>     | Lubri-           | Motor                 | Petro-<br>leum   | Residual         |                     |                  |
|----------------------------------------------|------------------|-------------