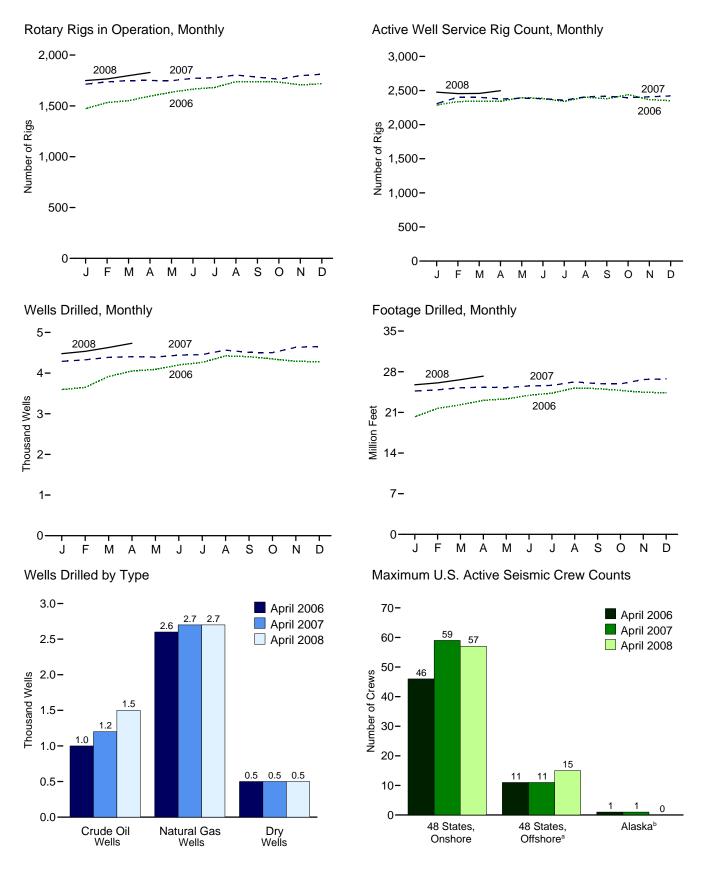

ic feet). The United States exports natural gas via pipeline to Canada and Mexico and exports LNG via tanker to Japan. Also, small amounts of LNG have gone to Mexico since 1998.

Annual and final monthly data are from the annual EIA Form FPC-14, "Annual Report for Importers and Exporters of Natural Gas," which requires data to be reported by month for the calendar year.

Preliminary monthly data are EIA estimates. For a discussion of estimation procedures, see the EIA *NGM*. Preliminary data are revised after the publication of the EIA *U.S. Imports and Exports of Natural Gas*.

# **Crude Oil and Natural Gas Resource Development**



Semisubmersible drilling rig in the Gulf of Mexico. Source: U.S. Department of Energy.

Figure 5.1 Crude Oil and Natural Gas Resource Development Indicators



<sup>&</sup>lt;sup>a</sup>Federal and State Jurisdiction waters of the Gulf of Mexico. <sup>b</sup>All onshore.

Web Page: http://www.eia.doe.gov/emeu/mer/resource.html. Sources: Tables 5.1-5.3.

Table 5.1 Crude Oil and Natural Gas Drilling Activity Measurements

(Number of Rigs)

|                     |         | Re       | otary Rigs in Operation | n <sup>a</sup> |                    |                        |
|---------------------|---------|----------|-------------------------|----------------|--------------------|------------------------|
|                     | Ву      | Site     | Ву                      | Туре           |                    | Active<br>Well Service |
|                     | Onshore | Offshore | Crude Oil               | Natural Gas    | Total <sup>b</sup> | Rig C