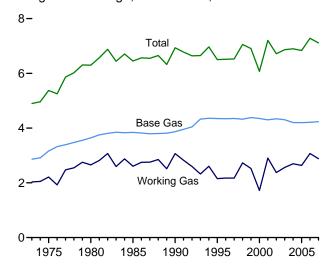

**Related publications**: Other monthly EIA reports are *Petroleum Supply Monthly*, *Petroleum Marketing Monthly*, *Natural Gas Monthly*, *Electric Power Monthly*, and *International Petroleum Monthly*. Readers of the *MER* may also be interested in EIA's *Annual Energy Review*, where many of the same data series are provided annually beginning with 1949. For more information, contact the National Energy Information Center at 202-586-8800 or InfoCtr@eia.doe.gov.