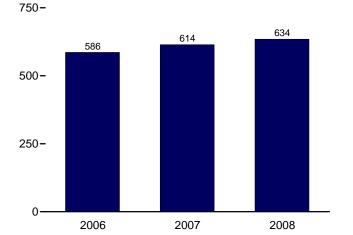

etroleum. For 1980-2000, electric utility data also include small amounts of kerosene and jet fuel.

<sup>&</sup>lt;sup>c</sup> Fuel oil nos. 5 and 6. For 1973-1979, data are for steam plant stocks of petroleum. For 1980-2000, electric utility data also include a small amount of fuel

oil no. 4.

d Jet fuel and kerosene. Through 2003, data also include a small amount of

Petroleum coke is converted from short tons to barrels by multiplying by 5.

Through 1998, data are for electric utilities only. Beginning in 1999, data are for electric utilities and independent power producers.

R=Revised. NA=Not available. F=Forecast.

Figure 7.6 Electricity End Use (Billion Kilowatthours)



# Retail Sales<sup>a</sup> by Sector, 1973-2007 1,500-





# Retail Sales<sup>a</sup> Total, January-February



<sup>&</sup>lt;sup>a</sup>Electricity retail sales to ultimate customers reported by electric utilities and other energy service providers.

# Retail Sales<sup>a</sup> by Sector, February 2008



Retail Sales<sup>a</sup> by Sector, Monthly





# Retail Sales<sup>a</sup> Total, Monthly



<sup>d</sup>Transportation sector, including sales to railroads and railways. Note: Because vertical scales differ, graphs should not be compared. Web Page: http://www.eia.doe.gov/emeu/mer/elect.html. Source: Table 7.6.

<sup>&</sup>lt;sup>b</sup>See "Direct Use" in Glossary.

<sup>&</sup>lt;sup>e</sup>Commercial sector, including public street and highway lighting, interdepartmental sales, and other sales to public authorities.

Table 7.6 Electricity End Use

(Million Kilowatthours)

|