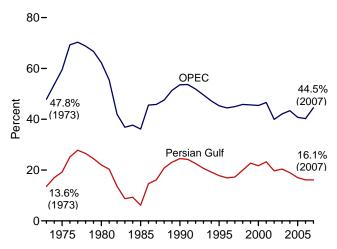

# **Tables**

|         |                                                                           | Page |
|---------|---------------------------------------------------------------------------|------|
| Section | 11. International Petroleum                                               |      |
| 11.1    | World Crude Oil Production                                                |      |
|         | 11.1a OPEC Members.                                                       | 146  |
|         | 11.1b Persian Gulf Nations, Non-OPEC, and World                           | 147  |
| 11.2    | Petroleum Consumption in OECD Countries                                   |      |
| 11.3    | Petroleum Stocks in OECD Countries.                                       |      |
| Appendi | ix A. Thermal Conversion Factors                                          |      |
| A1.     | Approximate Heat Content of Petroleum Products                            | 155  |
| A2.     | Approximate Heat Content of Petroleum Production, Imports, and Exports    | 156  |
| A3.     | Approximate Heat Content of Petroleum Consumption and Biofuels Production | 157  |
| A4.     | Approximate Heat Content of Natural Gas                                   | 158  |
| A5.     | Approximate Heat Content of Coal and Coal Coke                            | 159  |
| A6.     | Approximate Heat Rates for Electricity, and Heat Content of Electricity.  | 160  |
| Appendi | ix B. Metric and Other Physical Conversion Factors                        |      |
| B1.     | Metric Conversion Factors                                                 | 166  |
| B2.     | Metric Prefixes                                                           |      |
| B3.     | Other Physical Conversion Factors                                         | 167  |

# **Figures**

|         |     |                                                            | Page  |
|---------|-----|------------------------------------------------------------|-------|
| Section | 9.  | Energy Prices                                              |       |
| 9.1     |     | Petroleum Prices.                                          | 116   |
| 9.2     |     | Average Retail Prices of Electricity                       | 127   |
| 9.3     |     | Cost of Fossil-Fuel Receipts at Electric Generating Plants | . 127 |
| 9.4     |     | Natural Gas Prices.                                        |       |
| Section | 10. | Renewable Energy                                           |       |
| 10.1    |     | Renewable Energy Consumption                               | 136   |
| Section | 11. | International Petroleum                                    |       |
| 11.1    |     | World Crude Oil Production                                 |       |
|         |     | 11.1a Overview                                             | . 148 |
|         |     | 11.1b By Selected Country                                  | 149   |
| 11.2    |     | Petroleum Consumption in OECD Countries                    |       |
| 11.3    |     | Petroleum Stocks in OECD Countries                         |       |