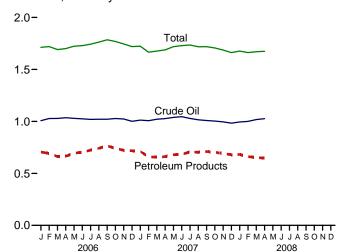

began in October 1977. • Totals may not equal sum of components due to independent rounding. • U.S. geographic

coverage is the 50 States and the District of Columbia.

Web Pages: • For all available data beginning in 1973, see http://www.eia.doe.gov/emeu/mer/petro.html. • For related information, see http://www.eia.doe.gov/oil\_gas/petroleum/info\_glance/petroleum.html.

Sources: • 1973-1975: Bureau of Mines, Mineral Industry Surveys, Petroleum Statement, Annual, annual reports. • 1976-1980: Energy Information Administration (EIA), Energy Data Reports, Petroleum Statement, Annual, annual reports. • 1981-2006: EIA, Petroleum Supply Annual, annual reports. • 2007 and 2008: EIA, Petroleum Supply Monthly, monthly reports.

Figure 3.4 Petroleum Stocks

(Billion Barrels, Except as Noted)







Total Stocks (Crude Oil and Petroleum Products)

SPR and Non-SPR Crude Oil Stocks, 1973-2007





#### Selected Products



<sup>a</sup> Includes propylene.

Notes: • SPR= Strategic Petroleum Reserve.

Because vertical scales differ, graphs should not be compared.

Web Page: http://www.eia.doe.gov/emeu/mer/petro.html. Source: Table 3.4.

Table 3.4 Petroleum Stocks

(Million Barrels)

|              |       | Crude Oila               |                      | Bi will we                            | 1.4                      | LPG                    | <b>3</b> b         |                                  | B                                 |                            |                    |
|--------------|-------|--------------------------|----------------------|----------------------------