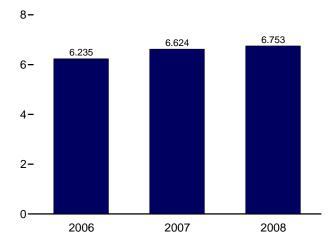

**Table 1.1 Primary Energy Overview** 

(Quadrillion Btu)

|                    | Production <sup>a</sup> | Imports | Exports      | Stock Change<br>and Other <sup>b</sup> | Consumption <sup>c</sup> |
|--------------------|-------------------------|---------|--------------|----------------------------------------|--------------------------|
| 973 Total          | 63.585                  | 14.613  | 2.033        | -0.456                                 | 75.708                   |
|                    |                         |         |              |                                        |                          |
| 75 Total           | 61.357                  | 14.032  | 2.323        | -1.067                                 | 71.999                   |
| 80 Total           | 67.232                  | 15.796  | 3.695        | -1.212                                 | 78.122                   |
| 85 Total           | 67.799                  | 11.781  | 4.196        | 1.107                                  | 76.491                   |
| 90 Total           | 70.870                  | 18.817  | 4.752        | 283                                    | 84.652                   |
| 95 Total           | 71.319                  | 22.260  | 4.511        | 2.104                                  | 91.173                   |
| 96 Total           | 72.641                  | 23.702  | 4.633        | 2.466                                  | 94.175                   |
| 97 Total           | 72.634                  | 25.215  | 4.514        | 1.430                                  | 94.765                   |
| 98 Total           | 73.041                  | 26.581  | 4.299        | 139                                    | 95.183                   |
| 999 Total          | 71.907                  | 27.252  | 3.715        | 1.373                                  | 96.817                   |
| 000 Total          | 71.490                  | 28.973  | 4.006        | 2.518                                  | 98.975                   |
| 001 Total          | 71.892                  | 30.157  | 3.770        | -1.952                                 | 96.326                   |
| 002 Total          | 70.936                  | 29.407  | 3.668        | 1.184                                  | 97.858                   |
| 003 Total          | 70.264                  | 31.060  | 4.054        | .938                                   | 98,209                   |
| 004 Total          | 70.384                  | 33.543  | 4.433        | .857                                   | 100.351                  |
| 005 Total          | 69.647                  | 34.710  | 4.561        | .710                                   | 100.506                  |
| 006 January        | 6.083                   | 2.953   | .360         | .184                                   | 8.860                    |
| February           | 5.450                   | 2.632   | .339         | .502                                   | 8.245                    |
| March              | 6.019                   | 2.799   | .383         | .196                                   | 8.631                    |
| April              | 5.788                   | 2.787   | .383         | 447                                    | 7.745                    |
| May                | 6.068                   | 3.037   | .436         | 682                                    | 7.987                    |
| June               | 5.992                   | 2.935   | .419         | 340                                    | 8.169                    |
| July               | 6.032                   | 3.018   | .403         | .021                                   | 8.667                    |
| ,                  |                         |         |              | 077                                    |                          |
| August             | 6.099                   | 3.152   | .419         |                                        | 8.755                    |
| September          | 5.776                   | 2.989   | .460         | 493                                    | 7.812                    |
| October            | 5.889                   | 2.863   | .436         | 258                                    | 8.058                    |
| November           | 5.815                   | 2.712   | .435         | 014                                    | 8.078                    |
| December           | 6.015                   | 2.795   | .394         | .434                                   | 8.850                    |
| Total              | 71.025                  | 34.673  | 4.868        | 974                                    | 99.856                   |
| <b>007</b> January | 6.193                   | 2.968   | .452         | .569                                   | 9.277                    |
| February           | 5.494                   | 2.461   | .353         | 1.207                                  | 8.809                    |
| March              | 6.065                   | 3.034   | .417         | 086                                    | 8.595                    |
| April              | 5.806                   | 2.923   | .408         | <sup>R</sup> 353                       | 7.967                    |
| May                | 6.082                   | 3.048   | .437         | <sup>R</sup> 639                       | 8.054                    |
| June               | 5.978                   | 2.859   | .421         | <sup>R</sup> 279                       | 8.137                    |
| July               | 6.066                   | 3.014   | .498         | R057                                   | 8.524                    |
| August             | 6.173                   | 3.024   | .474         | R .179                                 | R 8.902                  |
| September          | 5.796                   | 2.874   | .435         | R254                                   | 7.980                    |
| October            | 6.004                   | 2.794   | .434         | R - 342                                | 8.022                    |
| November           | 5.948                   | 2.766   | .533         | 022                                    | 8.159                    |
|                    |                         | 2.766   | .533<br>.499 | 022<br>R .732                          | 6.159<br>9.175           |
| December           | 6.109                   |         |              | R .652                                 |                          |
| Total              | 71.713                  | 34.599  | 5.361        | 1.03∠                                  | R 101.603                |
| <b>008</b> January | RE 6.293                | R 2.898 | R .527       | R .752                                 | RE 9.415                 |
| February           | <sup>E</sup> 5.922      | 2.557   | .554         | .887                                   | E 8.812                  |
| 2-Month Total      | E 12.215                | 5.454   | 1.082        | 1.639                                  | E 18.227                 |
| 007 2-Month Total  | 11.686                  | 5.429   | .805         | 1.776                                  | 18.086                   |
| 006 2-Month Total  | 11.532                  | 5.586   | .699         | .686                                   | 17.104                   |