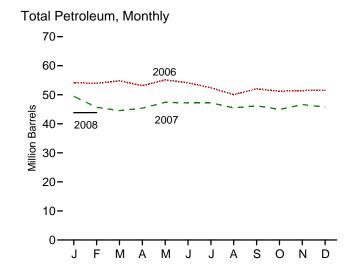

# **Figures**

|         |    | Page                                                                     |
|---------|----|--------------------------------------------------------------------------|
| Section | 1. | Energy Overview                                                          |
| 1.1     |    | Primary Energy Overview                                                  |
| 1.2     |    | Primary Energy Production                                                |
| 1.3     |    | Primary Energy Consumption. 6                                            |
| 1.4a    |    | Energy Imports and Exports                                               |
| 1.4b    |    | Energy Net Imports. 9                                                    |
| 1.5     |    | Merchandise Trade Value                                                  |
| 1.6     |    | Cost of Fuels to End Users in Real (1982-1984) Dollars                   |
| 1.7     |    | Energy Consumption per Real Dollar of Gross Domestic Product             |
| 1.8     |    | Motor Vehicle Fuel Rates                                                 |
| Section | 2. | Energy Consumption by Sector                                             |
| 2.1     |    | Energy Consumption by Sector                                             |
| 2.2     |    | Residential Sector Energy Consumption                                    |
| 2.3     |    | Commercial Sector Energy Consumption                                     |
| 2.4     |    | Industrial Sector Energy Consumption                                     |
| 2.5     |    | Transportation Sector Energy Consumption                                 |
| 2.6     |    | Electric Power Sector Energy Consumption                                 |
| g       | •  |                                                                          |
| Section | 3. | Petroleum                                                                |
| 3.1     |    | Petroleum Overview                                                       |
| 3.2     |    | Refinery and Blender Net Inputs and Net Production                       |
| 3.3     |    | Petroleum Trade                                                          |
|         |    | 3.3a Overview                                                            |
|         |    | 3.3b Imports                                                             |
| 3.4     |    | Petroleum Stocks                                                         |
| 3.5     |    | Petroleum Products Supplied by Type                                      |
| 3.6     |    | Heat Content of Petroleum Products Supplied by Type                      |
| 3.7     |    | Petroleum Consumption by Sector                                          |
| 3.8     |    | Heat Content of Petroleum Consumption by Sector, Selected Products       |
| Section | 4. | Natural Gas                                                              |
| 4.1     |    | Natural Gas. 68                                                          |
|         |    |                                                                          |
|         | 5. | Crude Oil and Natural Gas Resource Development                           |
| 5.1     |    | Crude Oil and Natural Gas Resource Development Indicators                |
| Section | 6. | Coal                                                                     |
| 6.1     |    | Coal                                                                     |
| Castian | 7  | Electricity                                                              |
| Section | /. | Electricity  Floatsicity Operations                                      |
| 7.1     |    | Electricity Overview                                                     |
| 7.2     |    | Electricity Net Generation. 92                                           |
| 7.3     |    | Consumption of Selected Combustible Fuels for Electricity Generation     |
| 7.4     |    | Consumption of Selected Combustible Fuels for Electricity Generation and |
|         |    | Useful Thermal Output                                                    |
| 7.5     |    | Stocks of Coal and Petroleum: Electric Power Sector                      |
| 7.6     |    | Electricity End Use                                                      |
| Section | 8. | Nuclear Energy                                                           |
| 8.1     | ٠. | Nuclear Energy Overview. 112                                             |
|         |    |                                                                          |