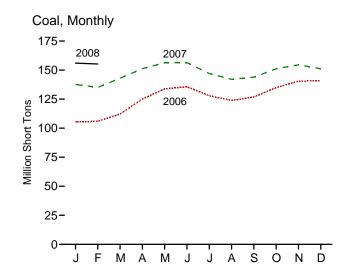

# **Figures**

|         |    | Page                                                                     |
|---------|----|--------------------------------------------------------------------------|
| Section | 1. | Energy Overview                                                          |
| 1.1     |    | Primary Energy Overview                                                  |
| 1.2     |    | Primary Energy Production                                                |
| 1.3     |    | Primary Energy Consumption. 6                                            |
| 1.4a    |    | Energy Imports and Exports                                               |
| 1.4b    |    | Energy Net Imports. 9                                                    |
| 1.5     |    | Merchandise Trade Value                                                  |
| 1.6     |    | Cost of Fuels to End Users in Real (1982-1984) Dollars                   |
| 1.7     |    | Energy Consumption per Real Dollar of Gross Domestic Product             |
| 1.8     |    | Motor Vehicle Fuel Rates                                                 |
| Section | 2. | Energy Consumption by Sector                                             |
| 2.1     |    | Energy Consumption by Sector                                             |
| 2.2     |    | Residential Sector Energy Consumption                                    |
| 2.3     |    | Commercial Sector Energy Consumption                                     |
| 2.4     |    | Industrial Sector Energy Consumption                                     |
| 2.5     |    | Transportation Sector Energy Consumption                                 |
| 2.6     |    | Electric Power Sector Energy Consumption                                 |
| g       | •  |                                                                          |
| Section | 3. | Petroleum                                                                |
| 3.1     |    | Petroleum Overview                                                       |
| 3.2     |    | Refinery and Blender Net Inputs and Net Production                       |
| 3.3     |    | Petroleum Trade                                                          |
|         |    | 3.3a Overview                                                            |
|         |    | 3.3b Imports                                                             |
| 3.4     |    | Petroleum Stocks                                                         |
| 3.5     |    | Petroleum Products Supplied by Type                                      |
| 3.6     |    | Heat Content of Petroleum Products Supplied by Type                      |
| 3.7     |    | Petroleum Consumption by Sector                                          |
| 3.8     |    | Heat Content of Petroleum Consumption by Sector, Selected Products       |
| Section | 4. | Natural Gas                                                              |
| 4.1     |    | Natural Gas. 68                                                          |
|         |    |                                                                          |
|         | 5. | Crude Oil and Natural Gas Resource Development                           |
| 5.1     |    | Crude Oil and Natural Gas Resource Development Indicators                |
| Section | 6. | Coal                                                                     |
| 6.1     |    | Coal                                                                     |
| Castian | 7  | Electricity                                                              |
| Section | /. | Electricity  Floatsicity Operations                                      |
| 7.1     |    | Electricity Overview                                                     |
| 7.2     |    | Electricity Net Generation. 92                                           |
| 7.3     |    | Consumption of Selected Combustible Fuels for Electricity Generation     |
| 7.4     |    | Consumption of Selected Combustible Fuels for Electricity Generation and |
|         |    | Useful Thermal Output                                                    |
| 7.5     |    | Stocks of Coal and Petroleum: Electric Power Sector                      |
| 7.6     |    | Electricity End Use                                                      |
| Section | 8. | Nuclear Energy                                                           |
| 8.1     | ٠. | Nuclear Energy Overview. 112                                             |
|         |    |                                                                          |

data beginning in 1973.

Sources: • Production: Table 1.2. • Imports: Table 1.4a. • Exports: Table 1.4b. • Consumption: Table 1.3.

Figure 1.2 Primary Energy Production