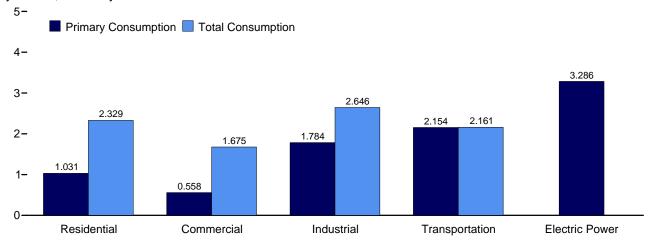

89.

1989: "Report on U.S. Merchandise Trade, 1989 Revisions," July 10, 1990. 1990: "U.S. Merchandise Trade, 1990 Final Report," May 10, 1991, and "U.S. Merchandise Trade, December 1992," February 18, 1993, page 3.

1991: "U.S. Merchandise Trade, 1992 Final Report," May 12, 1993.

1992-2006: "U.S. International Trade in Goods and Services," Annual Revision.

2007 and 2008: "U.S. International Trade in Goods and Services," FT-900, monthly.

# **Energy Consumption by Sector**



Office buildings, industries, residences, and transport systems, Baltimore, Maryland; east view from the inner harbor. Source: U.S. Department of Energy.

Figure 2.1 Energy Consumption by Sector (Quadrillion Btu)

Total Consumption by End-Use Sector, 1973-2007



Total Consumption by End-Use Sector, Monthly

4-







Note: Because vertical scales differ, graphs should not be compared. Web Page: http://www.eia.doe.gov/emeu/mer/consump.html.

Source: Table 2.1.

Table 2.1 **Energy Consumption by Sector** 

(Trillion Btu)

|                     |                  |                          |                      | End-Use            | Sectors            |                     |                      |                    | Electric<br>Power     |                   |                    |
|---------------------|------------------|--------------------------|----------------------|--------------------|--------------------|---------------------|----------------------|--------------------|-----------------------|-------------------|--------------------|
|                     | Resid            | ential