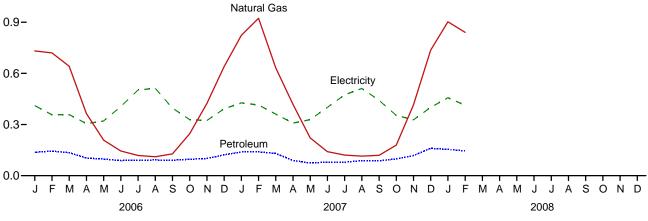

# **Energy Overview**

The continental United States at night from orbit. Source: National Oceanic and Atmospheric Administration satellite imagery; mosaic provided by U.S. Geological Survey.

Figure 1.1 Primary Energy Overview (Quadrillion Btu)

Consumption, Production, and Imports, 1973-2007

Consumption, Production, and Imports, Monthly

Overview, February 2008

Net Imports, January-February

Note: Because vertical scales differ, graphs should not be compared. Web Page: http://www.eia.doe.gov/emeu/mer/overview.html. Sources: Tables 1.1 and 1.4b.