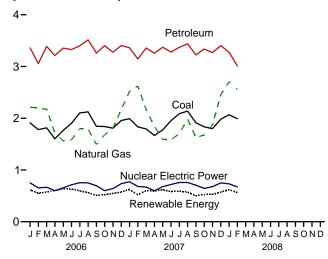

data beginning in 1973.

Sources: • Production: Table 1.2. • Imports: Table 1.4a. • Exports: Table 1.4b. • Consumption: Table 1.3.

Figure 1.2 Primary Energy Production

#### Total, January-February

<sup>a</sup> Natural gas plant liquids. Note: Because vertical scales differ, graphs should not be compared. .