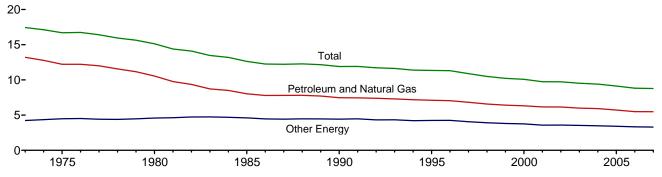

• Geographic coverage is the 50 States and the District of Columbia.

Web Page: See http://www.eia.doe.gov/emeu/mer/overview.html for all

available data beginning in 1973.

Sources: • Fuel Prices: Tables 9.4 (All Types), 9.8c, 9.9, and 9.11, adjusted by the CPI. • CPI: 1973-2002—Economic Report of the President, February 2008, Table B-60. **2003 forward**—Council of Economic Advisers, *Economic Indicators,* May 2008, "Consumer Price Index, All Urban Consumers: U.S. Department of Labor, Bureau of Labor Statistics, series ID CUUR0000SA0.

• Conversion Factors: Tables A1, A3, A4, and A6.

b Includes taxes.

c Excludes taxes.

R=Revised. E=Estimate. NA=Not available.

Figure 1.7 Energy Consumption per Real Dollar of Gross Domestic Product, 1973-2007 (Thousand Btu per Chained (2000) Dollar)



Web Page: http://www.eia.doe.gov/emeu/mer/overview.html.

Source: Table 1.7.

Table 1.7 Energy Consumption per Real Dollar of Gross Domestic Product

|           | Ei                              | nergy Consumpti              | on        |                                   | Energy Consumption per Real Dollar of GDP |                              |       |  |  |
|-----------|---------------------------------|------------------------------|-----------|-----------------------------------|-------------------------------------------|------------------------------|-------|--|--|
|           | Petroleum<br>and<br>Natural Gas | Other<br>Energy <sup>a</sup> | Total     | Gross Domestic Product (GDP)      | Petroleum<br>and<br>Natural Gas           | Other<br>Energy <sup>a</sup> | Total |  |  |