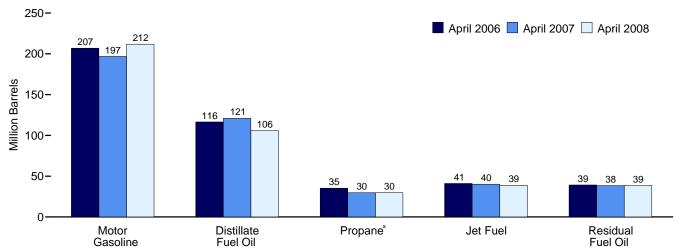

the 50 States and the District of Columbia.

Web Pages: • For all available data beginning in 1973, see http://www.eia.doe.gov/emeu/mer/petro.html. • For related information, see http://www.eia.doe.gov/oil\_gas/petroleum/info\_glance/petroleum.html.

Sources: • 1973-1975: Bureau of Mines, Mineral Industry Surveys, Petroleum Statement, Annual, annual reports. • 1976-1980: Energy Information Administration (EIA), Energy Data Reports, Petroleum Statement, Annual, annual reports. • 1981-2006: EIA, Petroleum Supply Annual, annual reports. • 2007 and 2008: EIA, Petroleum Supply Monthly, monthly reports.

Figure 3.4 Petroleum Stocks

(Billion Barrels, Except as Noted)







Total Stocks (Crude Oil and Petroleum Products)

SPR and Non-SPR Crude Oil Stocks, 1973-2007





#### Selected Products



<sup>a</sup> Includes propylene.

Notes: • SPR= Strategic Petroleum Reserve.

Because vertical scales differ, graphs should not be compared.

Web Page: http://www.eia.doe.gov/emeu/mer/petro.html. Source: Table 3.4.

Table 3.4 Petroleum Stocks

(Million Barrels)

|              |       | Crude Oila               |                      | Bi will we                            | 1.4                      | LPG                    | <b>3</b> b         |                                  | B                                 |                            |                    |
|--------------|-------|--------------------------|----------------------|---------------------------------------|--------------------------|------------------------|--------------------|----------------------------------|----