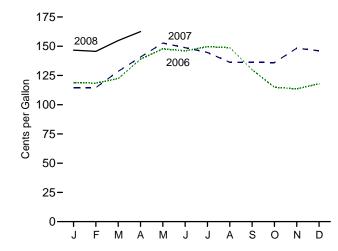

erritory, which comprises the 50 States, the District of Columbia, Puerto Rico, and the Virgin Islands. • See "Nominal Price" in Glossary.

Sources: See end of section.

R=Revised.

Notes: • Monthly data are not adjusted for seasonal variations. • See Note 3, "Merchandise Trade Value," at end of section. • Totals may not equal sum of components due to independent rounding. • The U.S. import statistics reflect both

Web Page: See http://www.eia.doe.gov/emeu/mer/overview.html for all available data beginning in 1974.

Figure 1.6 Cost of Fuels to End Users in Real (1982-1984) Dollars



#### Residential Electricity<sup>a</sup>, Monthly



#### Residential Heating Oil<sup>b</sup>, Monthly



<sup>a</sup>Includes taxes. <sup>b</sup>Excludes taxes.





#### Motor Gasoline<sup>a</sup>, Monthly



#### Residential Natural Gasa, Monthly



Note: Because vertical scales differ, graphs should not be compared. Web Page: http://www.eia.doe.gov/emeu/mer/overview.html. Source: Table 1.6.

Table 1.6 Cost of Fuels to End Users in Real (1982-1984) Dollars

|              | Consumer Price Index,<br>All Urban Consumers <sup>a</sup> | Motor G             | Basoline <sup>b</sup>      |                     | dential<br>ng Oil <sup>c</sup> | Resid<br>Natura                     | lential<br>Il Gas <sup>b</sup> |                           | lential<br>ricity <sup>b</sup> |
|--------------|-----------------------------------------------------------|---------------------|----------------------------|---------------------|--------------------------------|-------------------------------------|---------