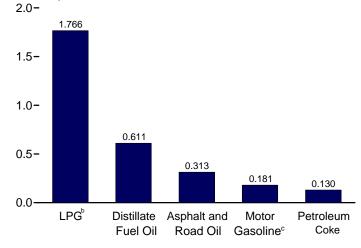

stocks, special naphthas, still gas (refinery gas), waxes, and miscellaneous products. Beginning in 1981, also includes negative barrels per day of distillate and residual fuel oil reclassified as unfinished oils, and other products (from both primary and secondary supply) reclassified as gasoline blending components. Beginning in 1983, also includes crude oil burned

Figure 3.7 Petroleum Consumption by Sector (Million Barrels per Day)



Residential and Commercial Sectors<sup>a</sup>, Selected Products, February 2008



Transportation Sector, Selected Products, February 2008



<sup>&</sup>lt;sup>a</sup> Includes combined-heat-and-power plants and a small number of electricity-only plants.

By Sector, February 2008

16-



Industrial Sector<sup>a</sup>, Selected Products,

February 2008



Electric Power Sector, February 2008



Note: Because vertical scales differ, graphs should not be compared. Web Page: http://www.eia.doe.gov/emeu/mer/petro.html. Sources: Tables 3.7a-3.7c.

<sup>&</sup>lt;sup>b</sup> Liquefied petroleum gases.

<sup>&</sup>lt;sup>c</sup> Includes ethanol blended into motor gasoline.

Table 3.7a Petroleum Consumption: Residential and Commercial Sectors

|                      |                        | Residen         | tial Sector                     |                    |                        |                | Com                             | mercial Sec                    | tor <sup>a</sup>       |                      |                  |
|----------------------|------------------------|-----------------|---------------------------------|--------