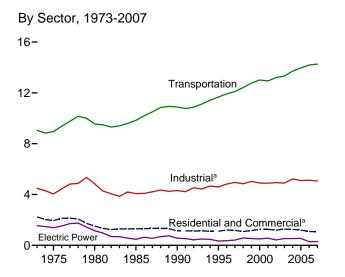

g in 2005, includes kerosene-type jet fuel only; naphtha-type jet fuel is included in "Other."

<sup>&</sup>lt;sup>c</sup> Includes propylene.

d Finished motor gasoline. Beginning in 1993, also includes ethanol blended into

motor gasoline. Beginning in 1933, also includes ethanol blended into motor gasoline.

<sup>e</sup> Pentanes plus, petrochemical feedstocks, special naphthas, still gas (refinery gas), waxes, and miscellaneous products. Beginning in 1981, also includes negative barrels per day of distillate and residual fuel oil reclassified as unfinished oils, and other products (from both primary and secondary supply) reclassified as gasoline blending components. Beginning in 1983, also includes crude oil burned

Figure 3.7 Petroleum Consumption by Sector (Million Barrels per Day)



Residential and Commercial Sectors<sup>a</sup>, Selected Products, February 2008



Transportation Sector, Selected Products, February 2008



<sup>&</sup>lt;sup>a</sup> Includes combined-heat-and-power plants and a small number of electricity-only plants.

By Sector, February 2008

16-



Industrial Sector<sup>a</sup>, Selected Products,

February 2008



Electric Power Sector, February 2008



Note: Because vertical scales differ, graphs should not be compared. Web Page: http://www.eia.doe.gov/emeu/mer/petro.html. Sources: Tables 3.7a-3.7c.

<sup>&</sup>lt;sup>b</sup> Liquefied petroleum gases.

<sup>&</sup>lt;sup>c</sup> Includes ethanol blended into motor gasoline.

Table 3.7a Petroleum Consumption: Residential and Commercial Sectors

|                      |                        |