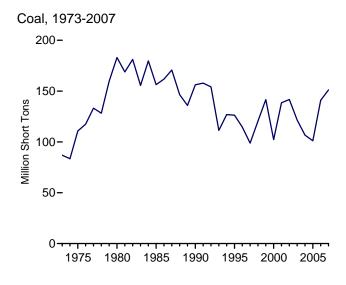

# **Figures**

|         |    | Page                                                                     |
|---------|----|--------------------------------------------------------------------------|
| Section | 1. | Energy Overview                                                          |
| 1.1     |    | Primary Energy Overview                                                  |
| 1.2     |    | Primary Energy Production                                                |
| 1.3     |    | Primary Energy Consumption. 6                                            |
| 1.4a    |    | Energy Imports and Exports                                               |
| 1.4b    |    | Energy Net Imports. 9                                                    |
| 1.5     |    | Merchandise Trade Value                                                  |
| 1.6     |    | Cost of Fuels to End Users in Real (1982-1984) Dollars                   |
| 1.7     |    | Energy Consumption per Real Dollar of Gross Domestic Product             |
| 1.8     |    | Motor Vehicle Fuel Rates                                                 |
| Section | 2. | Energy Consumption by Sector                                             |
| 2.1     |    | Energy Consumption by Sector                                             |
| 2.2     |    | Residential Sector Energy Consumption                                    |
| 2.3     |    | Commercial Sector Energy Consumption                                     |
| 2.4     |    | Industrial Sector Energy Consumption                                     |
| 2.5     |    | Transportation Sector Energy Consumption                                 |
| 2.6     |    | Electric Power Sector Energy Consumption                                 |
| g       | •  |                                                                          |
| Section | 3. | Petroleum                                                                |
| 3.1     |    | Petroleum Overview                                                       |
| 3.2     |    | Refinery and Blender Net Inputs and Net Production                       |
| 3.3     |    | Petroleum Trade                                                          |
|         |    | 3.3a Overview                                                            |
|         |    | 3.3b Imports                                                             |
| 3.4     |    | Petroleum Stocks                                                         |
| 3.5     |    | Petroleum Products Supplied by Type                                      |
| 3.6     |    | Heat Content of Petroleum Products Supplied by Type                      |
| 3.7     |    | Petroleum Consumption by Sector                                          |
| 3.8     |    | Heat Content of Petroleum Consumption by Sector, Selected Products       |
| Section | 4. | Natural Gas                                                              |
| 4.1     |    | Natural Gas. 68                                                          |
|         |    |                                                                          |
|         | 5. | Crude Oil and Natural Gas Resource Development                           |
| 5.1     |    | Crude Oil and Natural Gas Resource Development Indicators                |
| Section | 6. | Coal                                                                     |
| 6.1     |    | Coal                                                                     |
| Castian | 7  | Electricity                                                              |
| Section | /. | Electricity  Floatsicity Operations                                      |
| 7.1     |    | Electricity Overview                                                     |
| 7.2     |    | Electricity Net Generation. 92                                           |
| 7.3     |    | Consumption of Selected Combustible Fuels for Electricity Generation     |
| 7.4     |    | Consumption of Selected Combustible Fuels for Electricity Generation and |
|         |    | Useful Thermal Output                                                    |
| 7.5     |    | Stocks of Coal and Petroleum: Electric Power Sector                      |
| 7.6     |    | Electricity End Use                                                      |
| Section | 8. | Nuclear Energy                                                           |
| 8.1     | ٠. | Nuclear Energy Overview. 112                                             |
|         |    |                                                                          |

data beginning in 1973.

Sources: • Production: Table 1.2. • Imports: Table 1.4a. • Exports: Table 1.4b. • Consumption: Table 1.3.

Figure 1.2 Primary Energy Production