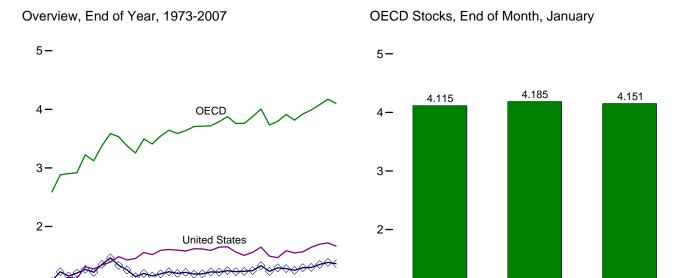

ast Germany, Former Czechoslavakia, Hungary, Mexico, Poland, South Korea, Non-OECD Countries, and World: 1973-1979—EIA, International Energy Database. 1980-1983—EIA, International Energy Annual 2005, August 2007, Table 1.2. • Non-OECD Countries: 1984-2005—EIA, International Energy Annual 2005, August 2007, Table 1.2. 2006—EIA, Short Term Energy Outlook, November 2007. • World: 1984-2006—Sum of OECD and Non-OECD Countries. • All Other Data: 1973-1981—International Energy Agency (IEA), Quarterly Oil Statistics and Energy Balances in OECD Countries, various issues. 1982-1983—IEA, Monthly Oil and Gas Statistics Database. 1984 forward—IEA, Monthly Oil Data Service, April 11, 2008.

Figure 11.3 Petroleum Stocks in OECD Countries (Billion Barrels)

**OECD** Europe

Japan

1995

2000

2005

1990



1-

0.

2006

2007

2008

By Selected OECD Country, End of Month

1985

1980

1975



Note: OECD is the Organization for Economic Cooperation and Development.

Web Page: http://www.eia.doe.gov/emeu/mer/inter.html.

Source: Table 11.3.

Table 11.3 Petroleum Stocks in OECD Countries

(Million Barrels)

|                     | France     | Germanya | Italy | United<br>Kingdom | OECD<br>Europe <sup>b</sup> | Canada       | Japan | South<br>Korea | United<br>States | Other<br>OECD <sup>c</sup> | <b>OECD</b> d                           |
|---------------------|------------|----------|-------|-------------------|-----------------------------|--------------|-------|----------------|------------------|----------------------------|-----------------------------------------|
| 1973 Year           |