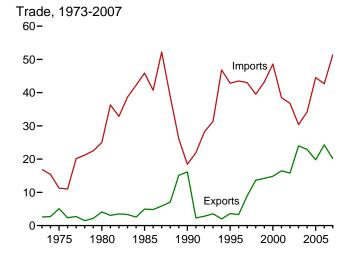

# **Figures**

|         |    | Page                                                                     |
|---------|----|--------------------------------------------------------------------------|
| Section | 1. | Energy Overview                                                          |
| 1.1     |    | Primary Energy Overview                                                  |
| 1.2     |    | Primary Energy Production                                                |
| 1.3     |    | Primary Energy Consumption. 6                                            |
| 1.4a    |    | Energy Imports and Exports                                               |
| 1.4b    |    | Energy Net Imports. 9                                                    |
| 1.5     |    | Merchandise Trade Value                                                  |
| 1.6     |    | Cost of Fuels to End Users in Real (1982-1984) Dollars                   |
| 1.7     |    | Energy Consumption per Real Dollar of Gross Domestic Product             |
| 1.8     |    | Motor Vehicle Fuel Rates                                                 |
| Section | 2. | Energy Consumption by Sector                                             |
| 2.1     |    | Energy Consumption by Sector                                             |
| 2.2     |    | Residential Sector Energy Consumption                                    |
| 2.3     |    | Commercial Sector Energy Consumption                                     |
| 2.4     |    | Industrial Sector Energy Consumption                                     |
| 2.5     |    | Transportation Sector Energy Consumption                                 |
| 2.6     |    | Electric Power Sector Energy Consumption                                 |
| g       | •  |                                                                          |
| Section | 3. | Petroleum                                                                |
| 3.1     |    | Petroleum Overview                                                       |
| 3.2     |    | Refinery and Blender Net Inputs and Net Production                       |
| 3.3     |    | Petroleum Trade                                                          |
|         |    | 3.3a Overview                                                            |
|         |    | 3.3b Imports                                                             |
| 3.4     |    | Petroleum Stocks                                                         |
| 3.5     |    | Petroleum Products Supplied by Type                                      |
| 3.6     |    | Heat Content of Petroleum Products Supplied by Type                      |
| 3.7     |    | Petroleum Consumption by Sector                                          |
| 3.8     |    | Heat Content of Petroleum Consumption by Sector, Selected Products       |
| Section | 4. | Natural Gas                                                              |
| 4.1     |    | Natural Gas. 68                                                          |
|         |    |                                                                          |
|         | 5. | Crude Oil and Natural Gas Resource Development                           |
| 5.1     |    | Crude Oil and Natural Gas Resource Development Indicators                |
| Section | 6. | Coal                                                                     |
| 6.1     |    | Coal                                                                     |
| Castian | 7  | Electricity                                                              |
| Section | /. | Electricity  Floatsicity Operations                                      |
| 7.1     |    | Electricity Overview                                                     |
| 7.2     |    | Electricity Net Generation. 92                                           |
| 7.3     |    | Consumption of Selected Combustible Fuels for Electricity Generation     |
| 7.4     |    | Consumption of Selected Combustible Fuels for Electricity Generation and |
|         |    | Useful Thermal Output                                                    |
| 7.5     |    | Stocks of Coal and Petroleum: Electric Power Sector                      |
| 7.6     |    | Electricity End Use                                                      |
| Section | 8. | Nuclear Energy                                                           |
| 8.1     | ٠. | Nuclear Energy Overview. 112                                             |
|         |    |                                                                          |