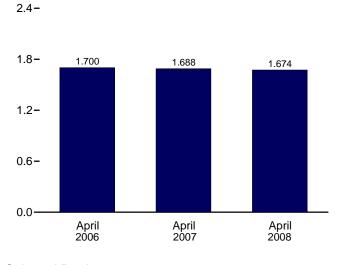

U.S. geographic

coverage is the 50 States and the District of Columbia.

Web Pages: • For all available data beginning in 1973, see http://www.eia.doe.gov/emeu/mer/petro.html. • For related information, see http://www.eia.doe.gov/oil\_gas/petroleum/info\_glance/petroleum.html.

Sources: • 1973-1975: Bureau of Mines, Mineral Industry Surveys, Petroleum Statement, Annual, annual reports. • 1976-1980: Energy Information Administration (EIA), Energy Data Reports, Petroleum Statement, Annual, annual reports. • 1981-2006: EIA, Petroleum Supply Annual, annual reports. • 2007 and 2008: EIA, Petroleum Supply Monthly, monthly reports.

Figure 3.4 Petroleum Stocks

(Billion Barrels, Except as Noted)







Total Stocks (Crude Oil and Petroleum Products)

SPR and Non-SPR Crude Oil Stocks, 1973-2007





#### Selected Products



<sup>a</sup> Includes propylene.

Notes: • SPR= Strategic Petroleum Reserve.

Because vertical scales differ, graphs should not be compared.

Web Page: http://www.eia.doe.gov/emeu/mer/petro.html. Source: Table 3.4.

Table 3.4 Petroleum Stocks

(Million Barrels)

|              |       | Crude Oila               |                      | Bi will we                            | 1.4                      | LPG                    | <b>3</b> b         |                                  | B                                 |                            |                    |
|--------------|-------|--------------------------|----------------------|---------------------------------------|--------------------------|------------------------|--------------------|-----------