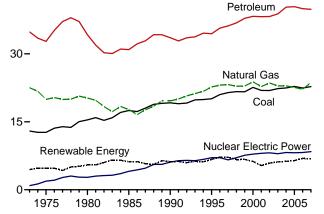

data beginning in 1973.

Sources: • Production: Table 1.2. • Imports: Table 1.4a. • Exports: Table 1.4b. • Consumption: Table 1.3.

Figure 1.2 Primary Energy Production

#### Total, January-February

<sup>a</sup> Natural gas plant liquids. Note: Because vertical scales differ, graphs should not be compared. .