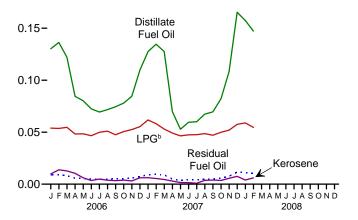

# **Figures**

|         |    | Page                                                                     |
|---------|----|--------------------------------------------------------------------------|
| Section | 1. | Energy Overview                                                          |
| 1.1     |    | Primary Energy Overview                                                  |
| 1.2     |    | Primary Energy Production                                                |
| 1.3     |    | Primary Energy Consumption. 6                                            |
| 1.4a    |    | Energy Imports and Exports                                               |
| 1.4b    |    | Energy Net Imports. 9                                                    |
| 1.5     |    | Merchandise Trade Value                                                  |
| 1.6     |    | Cost of Fuels to End Users in Real (1982-1984) Dollars                   |
| 1.7     |    | Energy Consumption per Real Dollar of Gross Domestic Product             |
| 1.8     |    | Motor Vehicle Fuel Rates                                                 |
| Section | 2. | Energy Consumption by Sector                                             |
| 2.1     |    | Energy Consumption by Sector                                             |
| 2.2     |    | Residential Sector Energy Consumption                                    |
| 2.3     |    | Commercial Sector Energy Consumption                                     |
| 2.4     |    | Industrial Sector Energy Consumption                                     |
| 2.5     |    | Transportation Sector Energy Consumption                                 |
| 2.6     |    | Electric Power Sector Energy Consumption                                 |
| g       | •  |                                                                          |
| Section | 3. | Petroleum                                                                |
| 3.1     |    | Petroleum Overview                                                       |
| 3.2     |    | Refinery and Blender Net Inputs and Net Production                       |
| 3.3     |    | Petroleum Trade                                                          |
|         |    | 3.3a Overview                                                            |
|         |    | 3.3b Imports                                                             |
| 3.4     |    | Petroleum Stocks                                                         |
| 3.5     |    | Petroleum Products Supplied by Type                                      |
| 3.6     |    | Heat Content of Petroleum Products Supplied by Type                      |
| 3.7     |    | Petroleum Consumption by Sector                                          |
| 3.8     |    | Heat Content of Petroleum Consumption by Sector, Selected Products       |
| Section | 4. | Natural Gas                                                              |
| 4.1     |    | Natural Gas. 68                                                          |
|         |    |                                                                          |
|         | 5. | Crude Oil and Natural Gas Resource Development                           |
| 5.1     |    | Crude Oil and Natural Gas Resource Development Indicators                |
| Section | 6. | Coal                                                                     |
| 6.1     |    | Coal                                                                     |
| Castian | 7  | Electricity                                                              |
| Section | /. | Electricity  Floatsicity Operations                                      |
| 7.1     |    | Electricity Overview                                                     |
| 7.2     |    | Electricity Net Generation. 92                                           |
| 7.3     |    | Consumption of Selected Combustible Fuels for Electricity Generation     |
| 7.4     |    | Consumption of Selected Combustible Fuels for Electricity Generation and |
|         |    | Useful Thermal Output                                                    |
| 7.5     |    | Stocks of Coal and Petroleum: Electric Power Sector                      |
| 7.6     |    | Electricity End Use                                                      |
| Section | 8. | Nuclear Energy                                                           |
| 8.1     | ٠. | Nuclear Energy Overview. 112                                             |
|         |    |                                                                          |