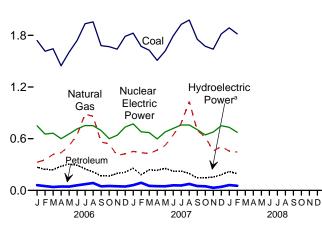

data beginning in 1973.

Sources: • Production: Table 1.2. • Imports: Table 1.4a. • Exports: Table 1.4b. • Consumption: Table 1.3.

Figure 1.2 Primary Energy Production