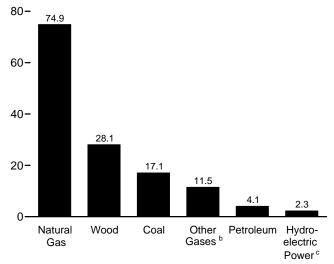

nd, beginning in 1996, other energy service providers.

h Use of electricity that is 1) self-generated, 2) produced by either the same entity that consumes the power or an affiliate, and 3) used in direct support of a service or industrial process located within the same facility or group of facilities that house the generating equipment. Direct use is exclusive of station use.

Figure 7.2 Electricity Net Generation (Billion Kilowatthours)

Total (All Sectors), Major Sources, 1989-2007 2,400-



Total (All Sectors), Major Sources, 2007



Commercial Sector, Major Sources, 2007



<sup>&</sup>lt;sup>a</sup>Conventional and pumped storage hydroelectric power.

Total (All Sectors), Major Sources, Monthly



Electric Power Sector, Major Sources, 2007



Industrial Sector, Major Sources, 2007



Note: Because vertical scales differ, graphs should not be compared. Web Page: http://www.eia.doe.gov/emeu/mer/elect.html. Sources: Tables 7.2a, 7.2b, and 7.2c.

<sup>&</sup>lt;sup>b</sup>Blast furnace gas, propane gas, and other manufactured and waste gases derived from fossil fuels.

<sup>&</sup>lt;sup>©</sup>Conventional hydroelectric power.

Table 7.2a Electricity Net Generation: Total (All Sectors)

(Sum of Tables 7.2b and 7.2c; Million Kilowatthours)

|                                          |                             | Fossil F               | uels                     |                        |                          |                              |                                         |                        |                           |                        |