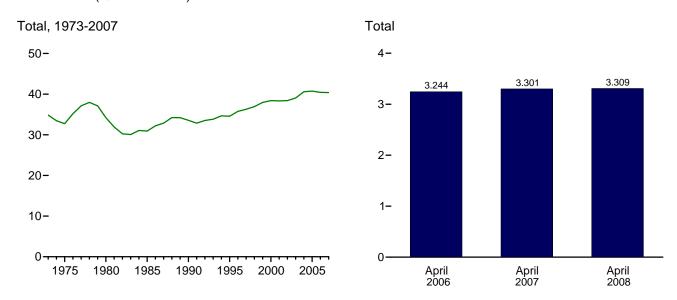

Consumption, Production, and Imports, 1973-2007

Consumption, Production, and Imports, Monthly

Overview, February 2008

Net Imports, January-February

Note: Because vertical scales differ, graphs should not be compared. Web Page: http://www.eia.doe.gov/emeu/mer/overview.html. Sources: Tables 1.1 and 1.4b.

**Table 1.1 Primary Energy Overview** 

(Quadrillion Btu)

|                    | Production <sup>a</sup> | Imports | Exports      | Stock Change<br>and Other <sup>b</sup> | Consumption <sup>c</sup> |
|--------------------|-------------------------|---------|--------------|----------------------------------------|--------------------------|
| 973 Total          | 63.585                  | 14.613  | 2.033        | -0.456                                 | 75.708                   |
|                    |                         |         |              |                                        |                          |
| 75 Total           | 61.357                  | 14.032  | 2.323        | -1.067                                 | 71.999                   |
| 80 Total           | 67.232                  | 15.796  | 3.695        | -1.212                                 | 78.122                   |
| 85 Total           | 67.799                  | 11.781  | 4.196        | 1.107                                  | 76.491                   |
| 90 Total           | 70.870                  | 18.817  | 4.752        | 283                                    | 84.652                   |
| 95 Total           | 71.319                  | 22.260  | 4.511        | 2.104                                  | 91.173                   |
| 96 Total           | 72.641                  | 23.702  | 4.633        | 2.466                                  | 94.175                   |
| 97 Total           | 72.634                  | 25.215  | 4.514        | 1.430                                  | 94.765                   |
| 98 Total           | 73.041                  | 26.581  | 4.299        | 139                                    | 95.183                   |
| 999 Total          | 71.907                  | 27.252  | 3.715        | 1.373                                  | 96.817                   |
| 000 Total          | 71.490                  | 28.973  | 4.006        | 2.518                                  | 98.975                   |
| 001 Total          | 71.892                  | 30.157  | 3.770        | -1.952                                 | 96.326                   |
| 002 Total          | 70.936                  | 29.407  | 3.668        | 1.184                                  | 97.858                   |
| 003 Total          | 70.264                  | 31.060  | 4.054        | .938                                   | 98,209                   |
| 004 Total          | 70.384                  | 33.543  | 4.433        | .857                                   | 100.351                  |
| 005 Total          | 69.647                  | 34.710  | 4.561        | .710                                   | 100.506                  |
| 006 January        | 6.083                   | 2.953   | .360         | .184                                   | 8.860                    |
| February           | 5.450                   | 2.632   | .339         | .502                                   | 8.245                    |
| March              | 6.019                   | 2.799   | .383         | .196                                   | 8.631                    |
| April              | 5.788                   | 2.787   | .383         | 447                                    | 7.745                    |
| May                | 6.068                   | 3.037   | .436         | 682                                    | 7.987                    |
| June               | 5.992                   | 2.935   | .419         | 340                                    | 8.169                    |
| July               | 6.032                   | 3.018   | .403         | .021                                   | 8.667                    |
| ,                  |                         |         |              | 077                                    |                          |
| August             | 6.099                   | 3.152   | .419         |                                        | 8.755                    |
| September          | 5.776                   | 2.989   | .460         | 493                                    | 7.812                    |
| October            | 5.889                   | 2.863   | .436         | 258                                    | 8.058                    |
| November           | 5.815                   | 2.712   | .435         | 014                                    | 8.078                    |
| December           | 6.015                   | 2.795   | .394         | .434                                   | 8.850                    |
| Total              | 71.025                  | 34.673  | 4.868        | 974                                    | 99.856                   |
| <b>007</b> January | 6.193                   | 2.968   | .452         | .569                                   | 9.277                    |
| February           | 5.494                   | 2.461   | .353         | 1.207                                  | 8.809                    |
| March              | 6.065                   | 3.034   | .417         | 086                                    | 8.595                    |
| April              | 5.806                   | 2.923   | .408         | <sup>R</sup> 353                       | 7.967                    |
| May                | 6.082                   | 3.048   | .437         | <sup>R</sup> 639                       | 8.054                    |
| June               | 5.978                   | 2.859   | .421         | <sup>R</sup> 279                       | 8.137                    |
| July               | 6.066                   | 3.014   | .498         | R057                                   | 8.524                    |
| August             | 6.173                   | 3.024   | .474         | R .179                                 | R 8.902                  |
| September          | 5.796                   | 2.874   | .435         | R254                                   | 7.980                    |
| October            | 6.004                   | 2.794   | .434         | R - 342                                | 8.022                    |
| November           | 5.948                   | 2.766   | .533         | 022                                    | 8.159                    |
|                    |                         | 2.766   | .533<br>.499 | 022<br>R .732                          | 6.159<br>9.175           |
| December           | 6.109                   |         |              | R .652                                 |                          |
| Total              | 71.713                  | 34.599  | 5.361        | 1.03∠                                  | R 101.603                |
| <b>008</b> January | RE 6.293                | R 2.898 | R .527       | R .752                                 | RE 9.415                 |
| February           | <sup>E</sup> 5.922      | 2.557   | .554         | .887                                   | E 8.812                  |
| 2-Month Total      | E 12.215                | 5.454   | 1.082        | 1.639                                  | E 18.227                 |
| 007 2-Month Total  | 11.686                  | 5.429   | .805         | 1.776                                  | 18.086                   |
| 006 2-Month Total  | 11.532                  | 5.586   | .699         | .686                                   | 17.104                   |