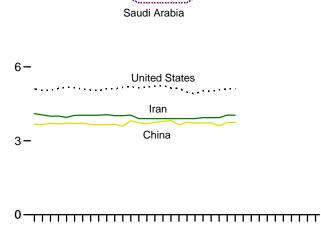

# **Tables**

|         |                                                                           | Page |
|---------|---------------------------------------------------------------------------|------|
| Section | 11. International Petroleum                                               |      |
| 11.1    | World Crude Oil Production                                                |      |
|         | 11.1a OPEC Members.                                                       | 146  |
|         | 11.1b Persian Gulf Nations, Non-OPEC, and World                           | 147  |
| 11.2    | Petroleum Consumption in OECD Countries                                   |      |
| 11.3    | Petroleum Stocks in OECD Countries.                                       |      |
| Appendi | ix A. Thermal Conversion Factors                                          |      |
| A1.     | Approximate Heat Content of Petroleum Products                            | 155  |
| A2.     | Approximate Heat Content of Petroleum Production, Imports, and Exports    | 156  |
| A3.     | Approximate Heat Content of Petroleum Consumption and Biofuels Production | 157  |
| A4.     | Approximate Heat Content of Natural Gas                                   | 158  |
| A5.     | Approximate Heat Content of Coal and Coal Coke                            | 159  |
| A6.     | Approximate Heat Rates for Electricity, and Heat Content of Electricity.  | 160  |
| Appendi | ix B. Metric and Other Physical Conversion Factors                        |      |
| B1.     | Metric Conversion Factors                                                 | 166  |
| B2.     | Metric Prefixes                                                           |      |
| B3.     | Other Physical Conversion Factors                                         | 167  |

# **Figures**

|         |     |                                                            | Page  |
|---------|-----|------------------------------------------------------------|-------|
| Section | 9.  | Energy Prices                                              |       |
| 9.1     |     | Petroleum Prices.                                          | 116   |
| 9.2     |     | Average Retail Prices of Electricity                       | 127   |
| 9.3     |     | Cost of Fossil-Fuel Receipts at Electric Generating Plants | . 127 |
| 9.4     |     | Natural Gas Prices.                                        |       |
| Section | 10. | Renewable Energy                                           |       |
| 10.1    |     | Renewable Energy Consumption                               | 136   |
| Section | 11. | International Petroleum                                    |       |
| 11.1    |     | World Crude Oil Production                                 |       |
|         |     | 11.1a Overview                                             | . 148 |
|         |     | 11.1b By Selected Country                                  | 149   |
| 11.2    |     | Petroleum Consumption in OECD Countries                    |       |
| 11.3    |     | Petroleum Stocks in OECD Countries                         |       |