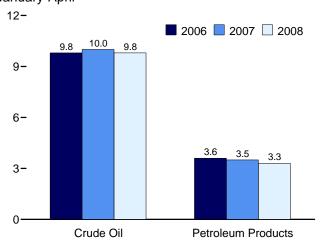

#### Total, January-February

<sup>a</sup> Natural gas plant liquids. Note: Because vertical scales differ, graphs should not be compared. .