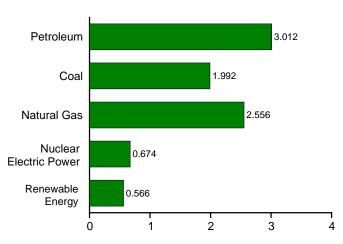

data beginning in 1973.

Sources: • Production: Table 1.2. • Imports: Table 1.4a. • Exports: Table 1.4b. • Consumption: Table 1.3.

Figure 1.2 Primary Energy Production

#### Total, January-February

<sup>a</sup> Natural gas plant liquids. Note: Because vertical scales differ, graphs should not be compared. .