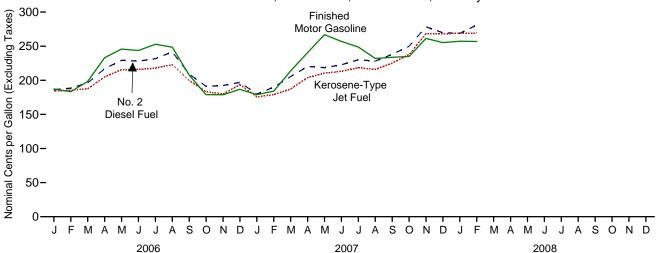

# **Figures**

|         |     |                                                            | Page  |
|---------|-----|------------------------------------------------------------|-------|
| Section | 9.  | Energy Prices                                              |       |
| 9.1     |     | Petroleum Prices.                                          | 116   |
| 9.2     |     | Average Retail Prices of Electricity                       | 127   |
| 9.3     |     | Cost of Fossil-Fuel Receipts at Electric Generating Plants | . 127 |
| 9.4     |     | Natural Gas Prices.                                        |       |
| Section | 10. | Renewable Energy                                           |       |
| 10.1    |     | Renewable Energy Consumption                               | 136   |
| Section | 11. | International Petroleum                                    |       |
| 11.1    |     | World Crude Oil Production                                 |       |
|         |     | 11.1a Overview                                             | . 148 |
|         |     | 11.1b By Selected Country                                  | 149   |
| 11.2    |     | Petroleum Consumption in OECD Countries                    |       |
| 11.3    |     | Petroleum Stocks in OECD Countries                         |       |