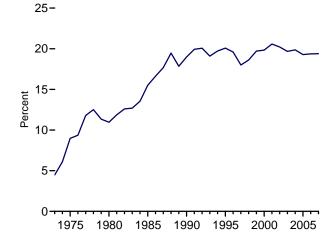

# **Energy Overview**

The continental United States at night from orbit. Source: National Oceanic and Atmospheric Administration satellite imagery; mosaic provided by U.S. Geological Survey.

Figure 1.1 Primary Energy Overview (Quadrillion Btu)

Consumption, Production, and Imports, 1973-2007

Consumption, Production, and Imports, Monthly

Overview, February 2008

Net Imports, January-February

Note: Because vertical scales differ, graphs should not be compared. Web Page: http://www.eia.doe.gov/emeu/mer/overview.html. Sources: Tables 1.1 and 1.4b.