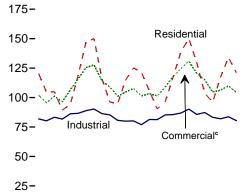

data also include a small amount of fuel

oil no. 4.

d Jet fuel and kerosene. Through 2003, data also include a small amount of

Petroleum coke is converted from short tons to barrels by multiplying by 5.

Through 1998, data are for electric utilities only. Beginning in 1999, data are for electric utilities and independent power producers.

R=Revised. NA=Not available. F=Forecast.

Figure 7.6 Electricity End Use (Billion Kilowatthours)



# Retail Sales<sup>a</sup> by Sector, 1973-2007 1,500-





# Retail Sales<sup>a</sup> Total, January-February



<sup>&</sup>lt;sup>a</sup>Electricity retail sales to ultimate customers reported by electric utilities and other energy service providers.

# Retail Sales<sup>a</sup> by Sector, February 2008



Retail Sales<sup>a</sup> by Sector, Monthly





# Retail Sales<sup>a</sup> Total, Monthly



<sup>d</sup>Transportation sector, including sales to railroads and railways. Note: Because vertical scales differ, graphs should not be compared. Web Page: http://www.eia.doe.gov/emeu/mer/elect.html. Source: Table 7.6.

<sup>&</sup>lt;sup>b</sup>See "Direct Use" in Glossary.

<sup>&</sup>lt;sup>e</sup>Commercial sector, including public street and highway lighting, interdepartmental sales, and other sales to public authorities.

Table 7.6 Electricity End Use

(Million Kilowatthours)

|                    |                      |                      | Retail Sales <sup>a</sup> |                                  |                                    |                         |                               | Discont<br>Retail Sale |