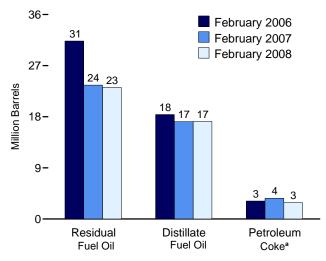

hantom{a}}^{\rm d}$  Distillate fuel oil, residual fuel oil, petroleum coke, jet fuel, kerosene, other

petroleum, and waste oil.

Natural gas, plus a small amount of supplemental gaseous fuels.

f Municipal solid waste from biogenic sources, landfill gas, sludge waste, agricultural byproducts, and other biomass. Through 2000, also includes non-renewable waste (municipal solid waste from non-biogenic sources, and tire-derived fuels).

g Blast furnace gas, propane gas, and other manufactured and waste gases derived from fossil fuels.

Wood and wood-derived fuels.

Batteries, chemicals, hydrogen, pitch, purchased steam, sulfur, miscellaneous

Figure 7.5 Stocks of Coal and Petroleum: Electric Power Sector









Coal and Petroleum Stocks, 1973-2007



Petroleum by Major Type, End of Month



<sup>a</sup>Converted from short tons to barrels by multiplying by five. Note: Because vertical scales differ, graphs should not be compared. Web Page: http://www.eia.doe.gov/emeu/mer/elect.html. Sources: Tables 7.5, A1, and A5 (column 6).

Table 7.5 Stocks of Coal and Petroleum: Electric Power Sector

|                       |                      |                      |                                | Petroleum                  |                             |                  |
|-----------------------|----------------------|----------------------|--------------------------------|----------------------------|-----------------------------|------------------|
|                       | Coal <sup>a</sup>    | Distillate Fuel Oilb | Residual Fuel Oil <sup>c</sup> | Other Liquids <sup>d</s