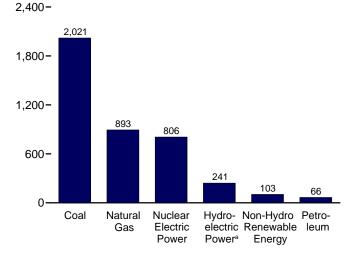

data beginning in 1973.

Sources: • Production: Table 1.2. • Imports: Table 1.4a. • Exports: Table 1.4b. • Consumption: Table 1.3.

Figure 1.2 Primary Energy Production

#### Total, January-February

<sup>a</sup> Natural gas plant liquids. Note: Because vertical scales differ, graphs should not be compared. .