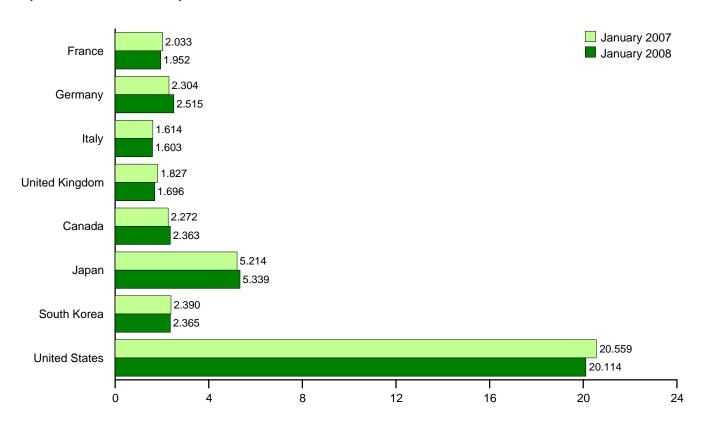

ting Countries.
• The Persian Gulf Nations are Bahrain, Iran, Iraq, Kuwait, Qatar, Saudi Arabia, and the United Arab Emirates. Production from the Neutral Zone between Kuwait and Saudi Arabia is included in "Persian Gulf Nations."

#### Selected Producers, Monthly

12**-**



Russia



• Because vertical scales differ, graphs should not be compared. Web Page: http://www.eia.doe.gov/emeu/mer/inter.html. Sources: Tables 11.1a and 11.1b.

Figure 11.1b World Crude Oil Production by Selected Country (Million Barrels per Day)



Note: OPEC is the Organization of the Petroleum Exporting Countries.

Web Page: http://www.eia.doe.gov/emeu/mer/inter.html.

Sources: Tables 11.1a and 11.1b.

Figure 11.2 Petroleum Consumption in OECD Countries (Million Barrels per Day)



#### By Selected OECD Country



Notes: • OECD is the Organization for Economic Cooperation and Development. • Because vertical scales differ, graphs should not be compared.

Web Page: http://www.eia.doe.gov/emeu/mer/inter.html. Source: Table 11.2.

**Table 11.2 Petroleum Consumption in OECD Countries** 

(Thousand Barrels per Day)

|                     |        |                |       |         |          |                |       |       |        |         | T             |                     |
|---------------------|--------|----------------|-------|---------|----------|----------------|-------|-------|--------|---------|---------------|---------------------|
|                     | _      |                |       | United  | OECD     |                | _     | South | United | Other   |               |