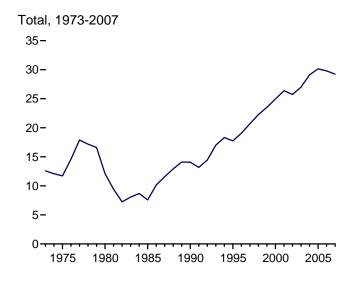

# **Energy Overview**

The continental United States at night from orbit. Source: National Oceanic and Atmospheric Administration satellite imagery; mosaic provided by U.S. Geological Survey.

Figure 1.1 Primary Energy Overview (Quadrillion Btu)

Consumption, Production, and Imports, 1973-2007

Consumption, Production, and Imports, Monthly

Overview, February 2008

Net Imports, January-February

Note: Because vertical scales differ, graphs should not be compared. Web Page: http://www.eia.doe.gov/emeu/mer/overview.html. Sources: Tables 1.1 and 1.4b.