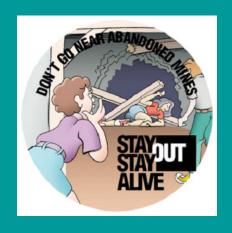

Youngsters representing four elementary schools in northeastern Pennsylvania took part in a poster contest sponsored by MSHA's District 1 office. The students were tasked with creating drawings about the dangers kids and adults may encounter when playing on mine property.