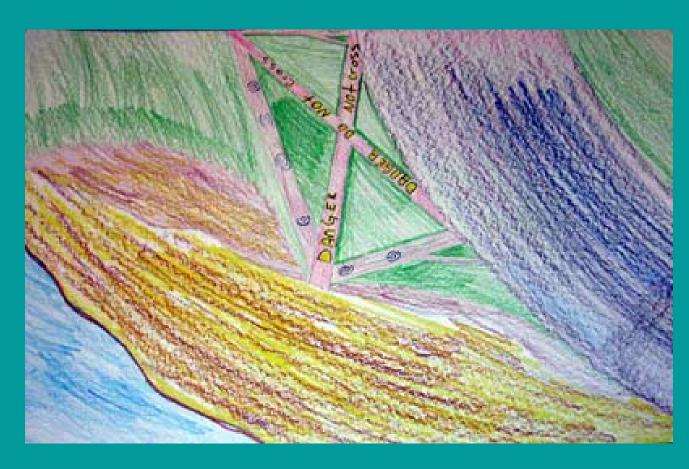

Youngsters representing four elementary schools in northeastern Pennsylvania took part in a poster contest sponsored by MSHA's District 1 office. The students were tasked with creating drawings about the dangers kids and adults may encounter when playing on mine property.