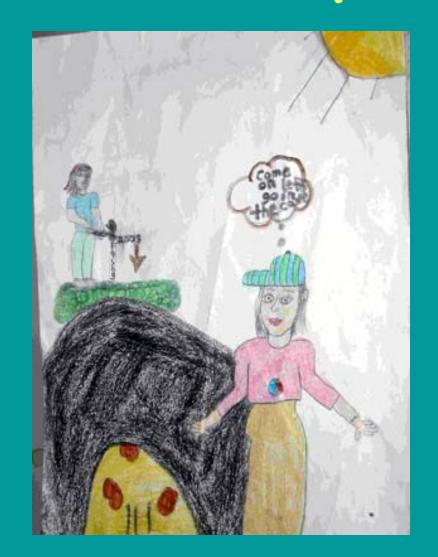

Youngsters representing four elementary schools in northeastern Pennsylvania took part in a poster contest sponsored by MSHA's District 1 office. The students were tasked with creating drawings about the dangers kids and adults may encounter when playing on mine property.