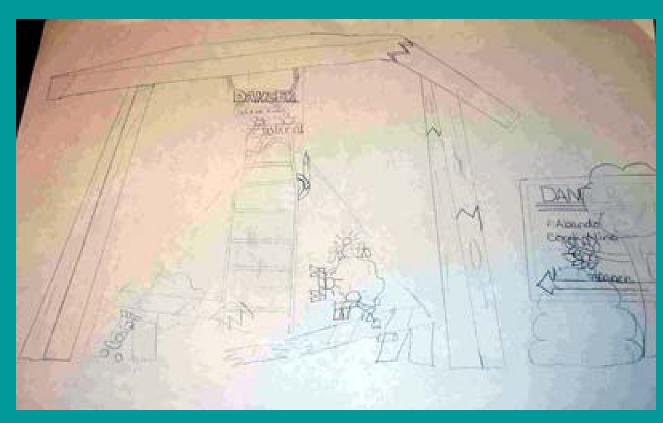

Youngsters representing four elementary schools in northeastern Pennsylvania took part in a poster contest sponsored by MSHA's District 1 office. The students were tasked with creating drawings about the dangers kids and adults may encounter when playing on mine property.