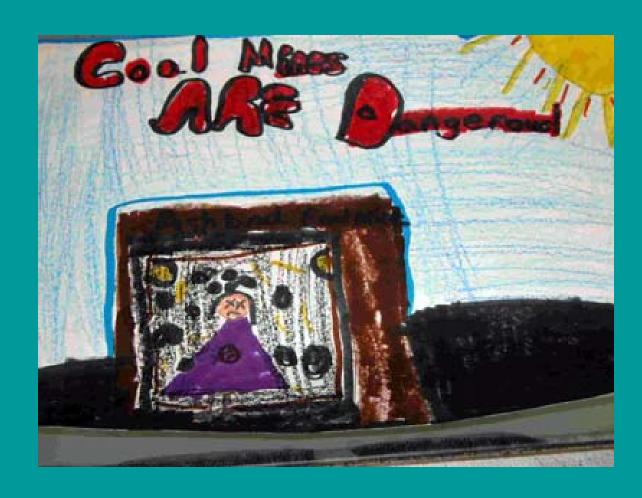

Youngsters representing four elementary schools in northeastern Pennsylvania took part in a poster contest sponsored by MSHA's District 1 office. The students were tasked with creating drawings about the dangers kids and adults may encounter when playing on mine property.