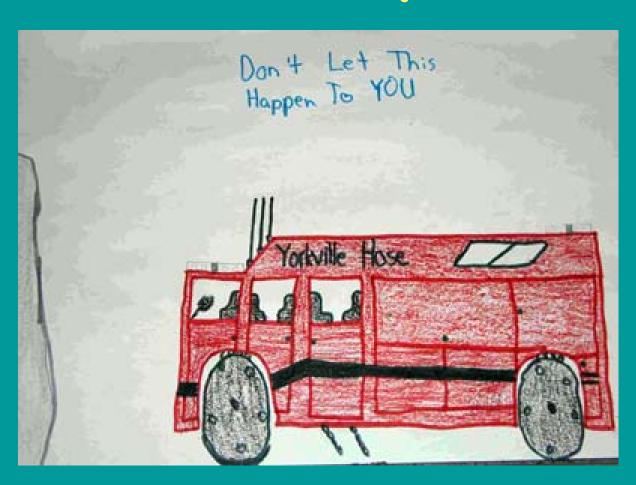

Youngsters representing four elementary schools in northeastern Pennsylvania took part in a poster contest sponsored by MSHA's District 1 office. The students were tasked with creating drawings about the dangers kids and adults may encounter when playing on mine property.