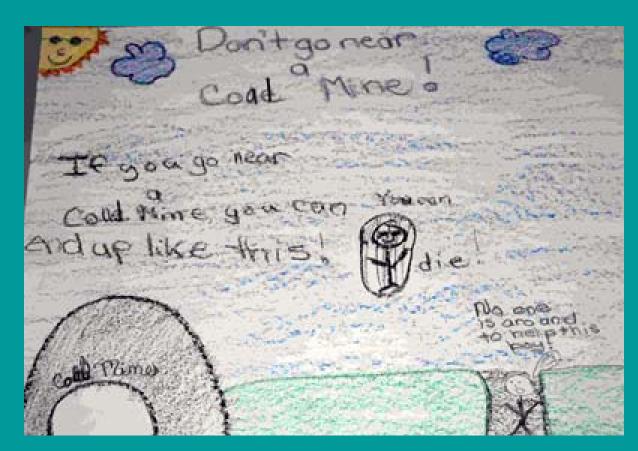

Youngsters representing four elementary schools in northeastern Pennsylvania took part in a poster contest sponsored by MSHA's District 1 office. The students were tasked with creating drawings about the dangers kids and adults may encounter when playing on mine property.

Grades 2 - 3

Department of Labor
Mine Safety and Health Administration

Department of Labor
Mine Safety and Health Administration

Department of Labor
Mine Safety and Health Administration

Grades 4 - 5

Department of Labor
Mine Safety and Health Administration