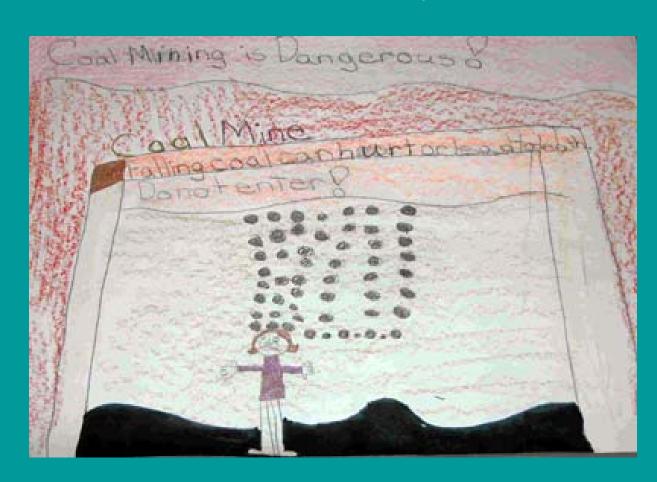

Youngsters representing four elementary schools in northeastern Pennsylvania took part in a poster contest sponsored by MSHA's District 1 office. The students were tasked with creating drawings about the dangers kids and adults may encounter when playing on mine property.

Department of Labor
Mine Safety and Health Administration

Department of Labor
Mine Safety and Health Administration

Grades 6 - 7

Department of Labor
Mine Safety and Health Administration