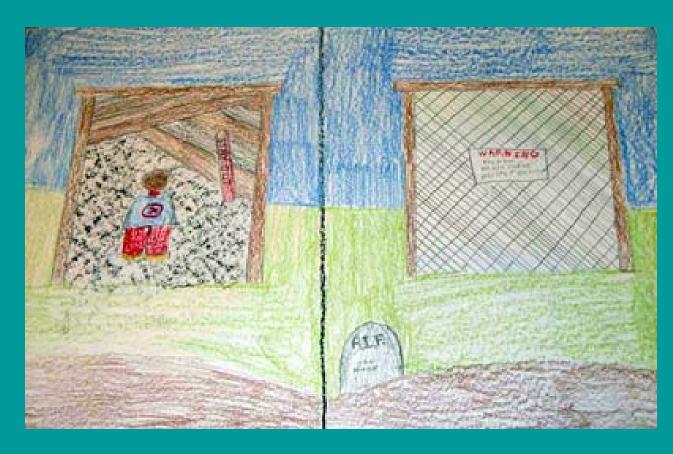

Youngsters representing four elementary schools in northeastern Pennsylvania took part in a poster contest sponsored by MSHA's District 1 office. The students were tasked with creating drawings about the dangers kids and adults may encounter when playing on mine property.