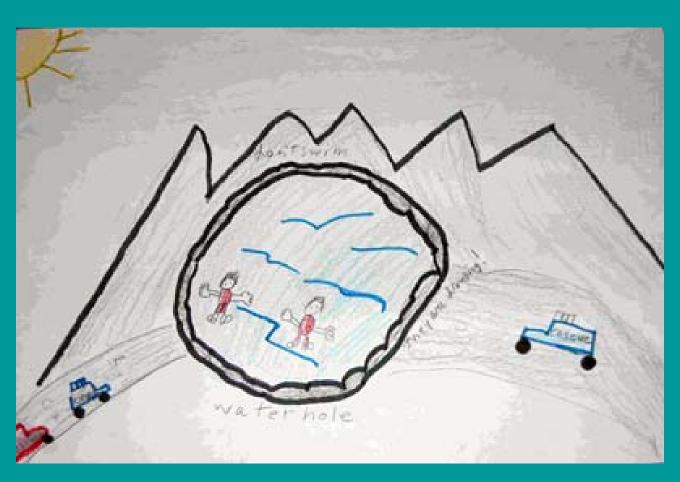

Youngsters representing four elementary schools in northeastern Pennsylvania took part in a poster contest sponsored by MSHA's District 1 office. The students were tasked with creating drawings about the dangers kids and adults may encounter when playing on mine property.