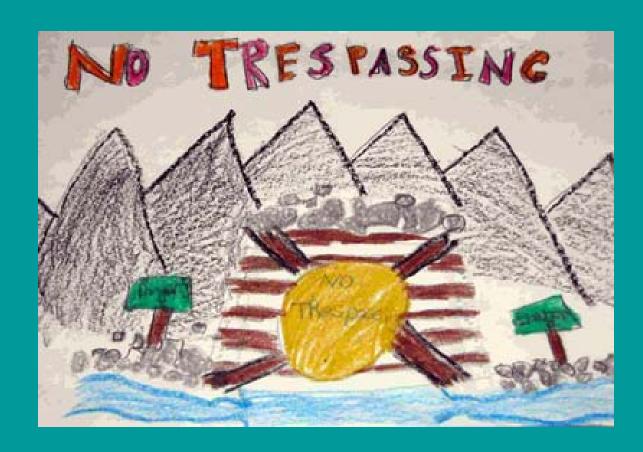

Youngsters representing four elementary schools in northeastern Pennsylvania took part in a poster contest sponsored by MSHA's District 1 office. The students were tasked with creating drawings about the dangers kids and adults may encounter when playing on mine property.