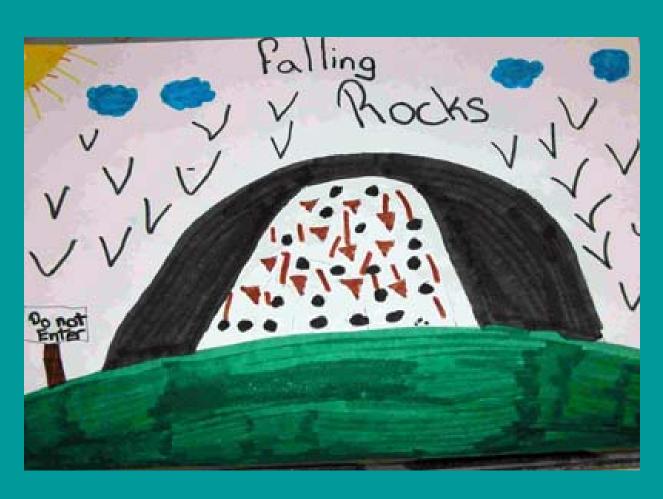

Youngsters representing four elementary schools in northeastern Pennsylvania took part in a poster contest sponsored by MSHA's District 1 office. The students were tasked with creating drawings about the dangers kids and adults may encounter when playing on mine property.