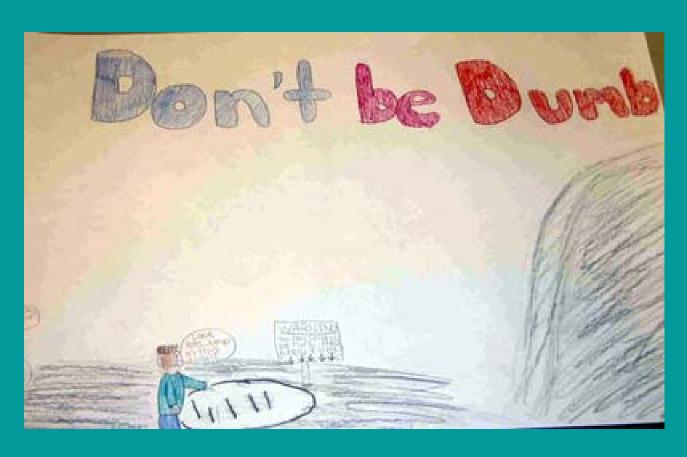

Youngsters representing four elementary schools in northeastern Pennsylvania took part in a poster contest sponsored by MSHA's District 1 office. The students were tasked with creating drawings about the dangers kids and adults may encounter when playing on mine property.