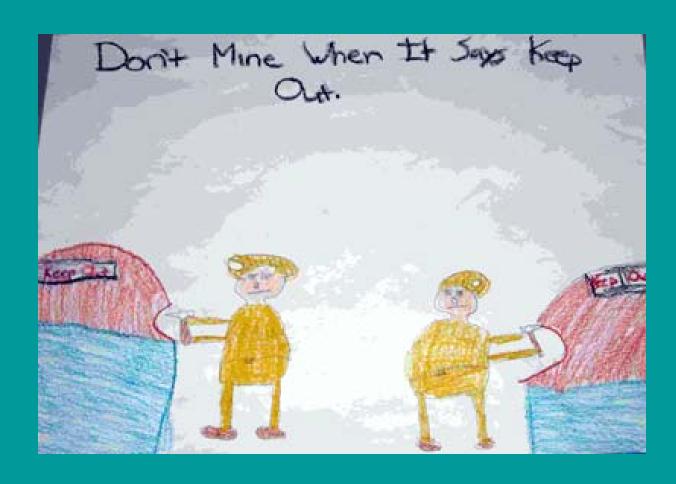

Youngsters representing four elementary schools in northeastern Pennsylvania took part in a poster contest sponsored by MSHA's District 1 office. The students were tasked with creating drawings about the dangers kids and adults may encounter when playing on mine property.