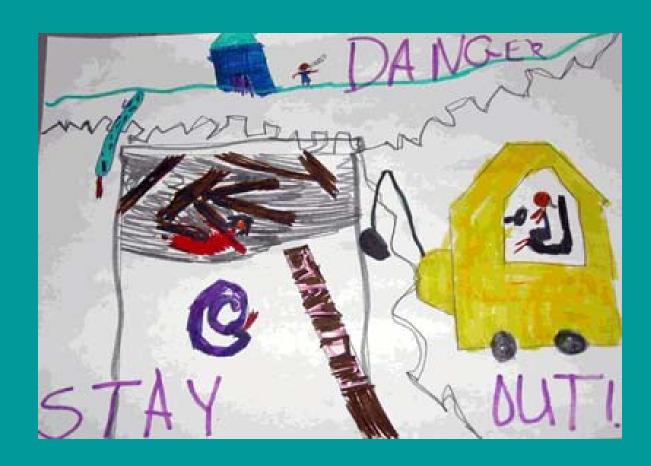

Youngsters representing four elementary schools in northeastern Pennsylvania took part in a poster contest sponsored by MSHA's District 1 office. The students were tasked with creating drawings about the dangers kids and adults may encounter when playing on mine property.