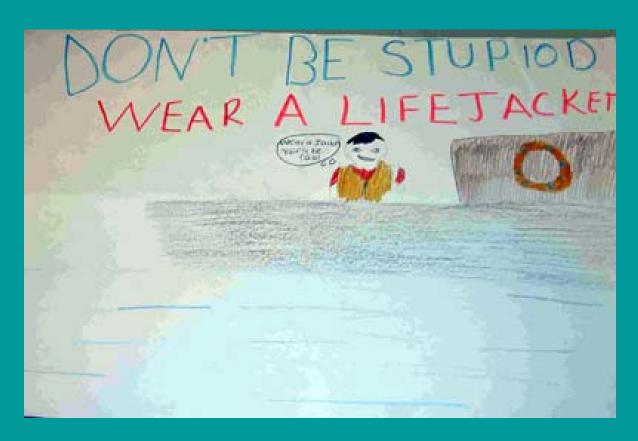

Youngsters representing four elementary schools in northeastern Pennsylvania took part in a poster contest sponsored by MSHA's District 1 office. The students were tasked with creating drawings about the dangers kids and adults may encounter when playing on mine property.