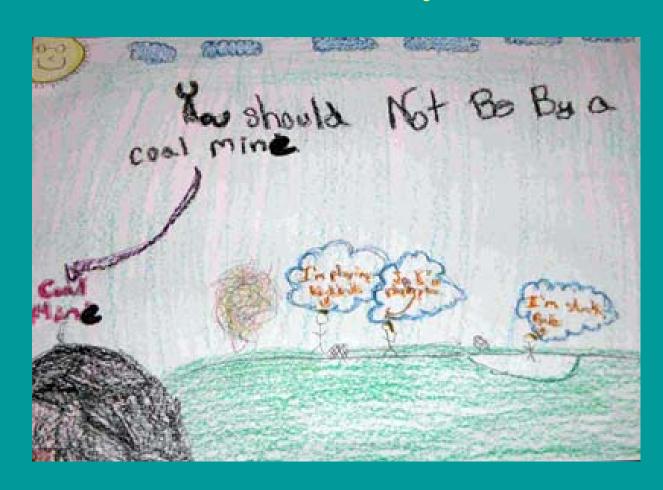

Youngsters representing four elementary schools in northeastern Pennsylvania took part in a poster contest sponsored by MSHA's District 1 office. The students were tasked with creating drawings about the dangers kids and adults may encounter when playing on mine property.

Grades 2 - 3

Department of Labor
Mine Safety and Health Administration

Department of Labor
Mine Safety and Health Administration

Department of Labor
Mine Safety and Health Administration

Grades 4 - 5

Department of Labor
Mine Safety and Health Administration