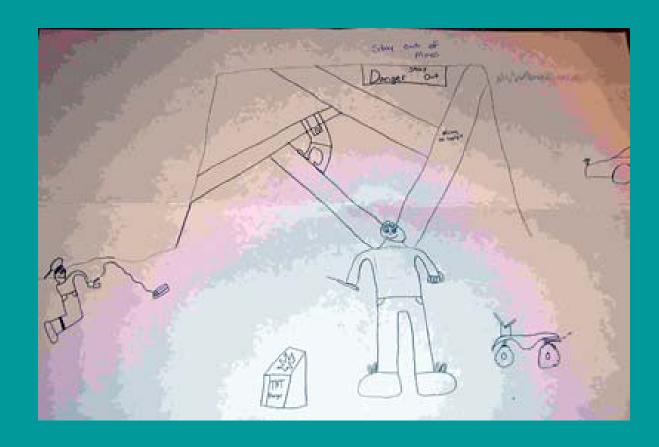

Youngsters representing four elementary schools in northeastern Pennsylvania took part in a poster contest sponsored by MSHA's District 1 office. The students were tasked with creating drawings about the dangers kids and adults may encounter when playing on mine property.