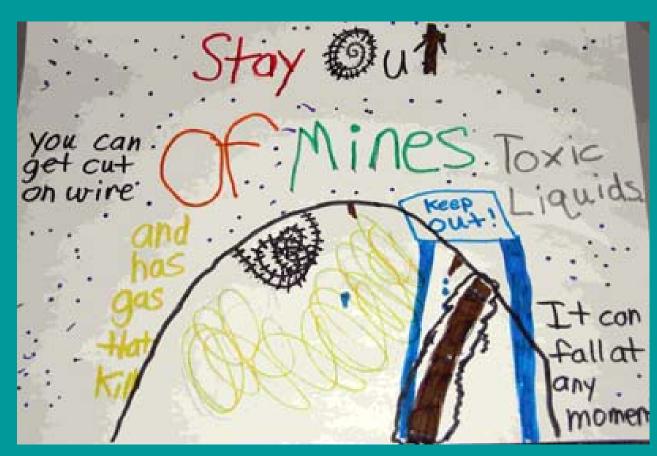

Youngsters representing four elementary schools in northeastern Pennsylvania took part in a poster contest sponsored by MSHA's District 1 office. The students were tasked with creating drawings about the dangers kids and adults may encounter when playing on mine property.