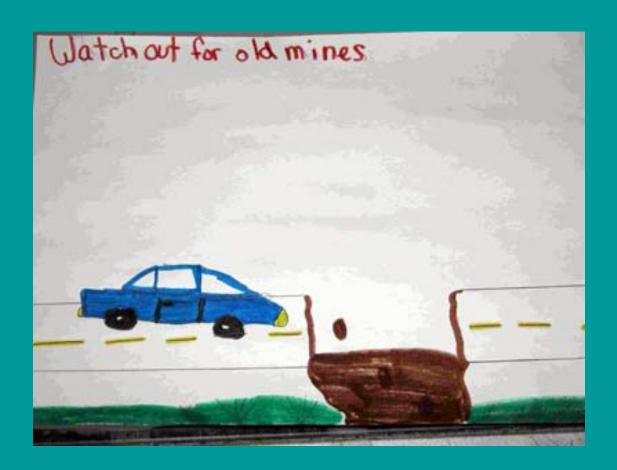

Youngsters representing four elementary schools in northeastern Pennsylvania took part in a poster contest sponsored by MSHA's District 1 office. The students were tasked with creating drawings about the dangers kids and adults may encounter when playing on mine property.