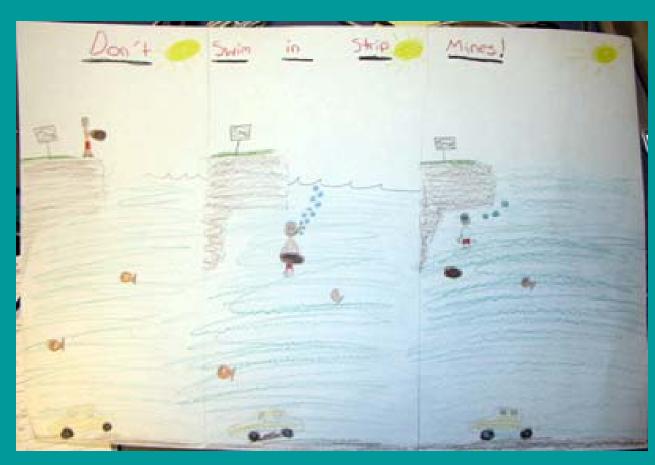

Youngsters representing four elementary schools in northeastern Pennsylvania took part in a poster contest sponsored by MSHA's District 1 office. The students were tasked with creating drawings about the dangers kids and adults may encounter when playing on mine property.