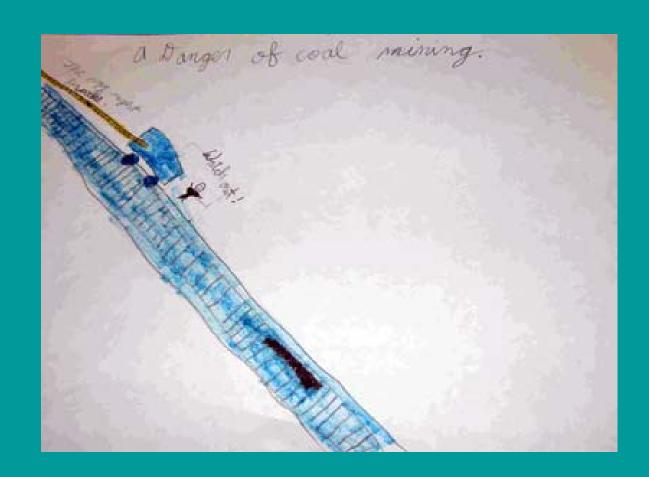

Youngsters representing four elementary schools in northeastern Pennsylvania took part in a poster contest sponsored by MSHA's District 1 office. The students were tasked with creating drawings about the dangers kids and adults may encounter when playing on mine property.