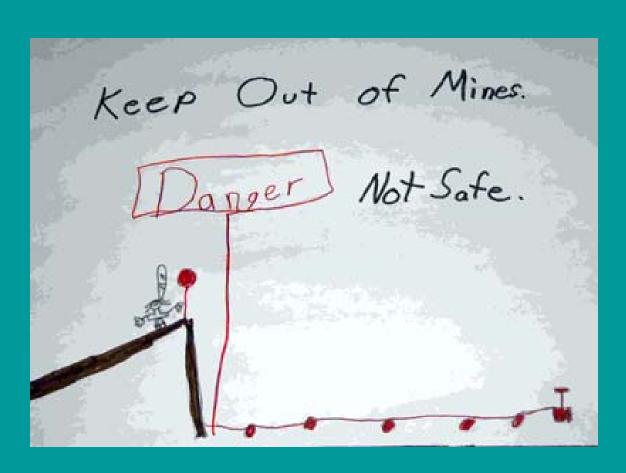

Youngsters representing four elementary schools in northeastern Pennsylvania took part in a poster contest sponsored by MSHA's District 1 office. The students were tasked with creating drawings about the dangers kids and adults may encounter when playing on mine property.