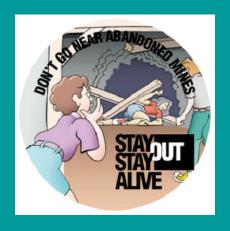

Youngsters representing four elementary schools in northeastern Pennsylvania took part in a poster contest sponsored by MSHA's District 1 office. The students were tasked with creating drawings about the dangers kids and adults may encounter when playing on mine property.