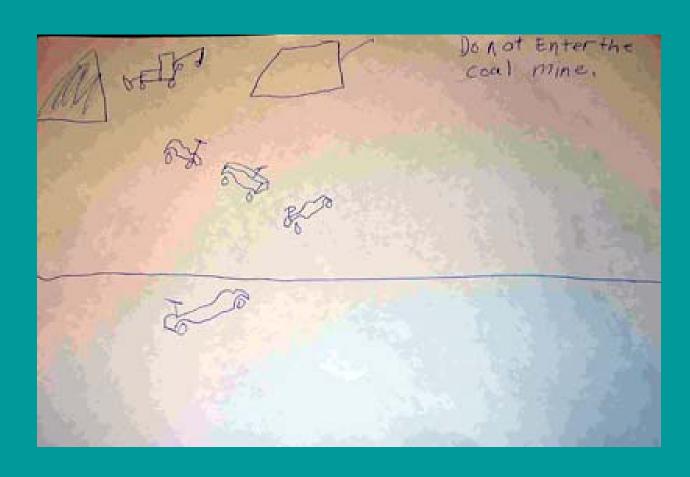

Youngsters representing four elementary schools in northeastern Pennsylvania took part in a poster contest sponsored by MSHA's District 1 office. The students were tasked with creating drawings about the dangers kids and adults may encounter when playing on mine property.