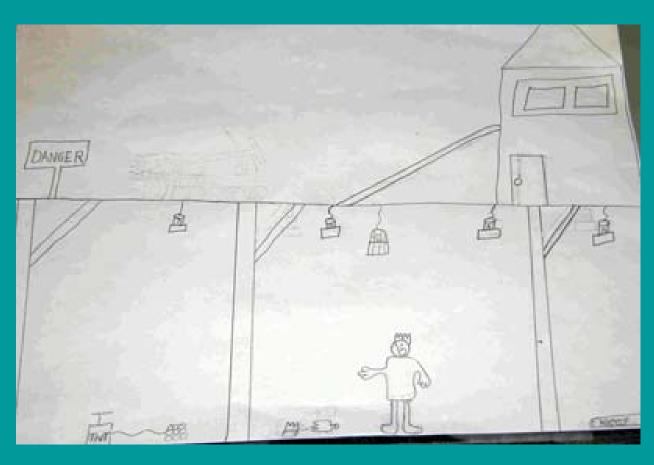

Youngsters representing four elementary schools in northeastern Pennsylvania took part in a poster contest sponsored by MSHA's District 1 office. The students were tasked with creating drawings about the dangers kids and adults may encounter when playing on mine property.

Department of Labor
Mine Safety and Health Administration

Department of Labor
Mine Safety and Health Administration

Grades 6 - 7

Department of Labor
Mine Safety and Health Administration