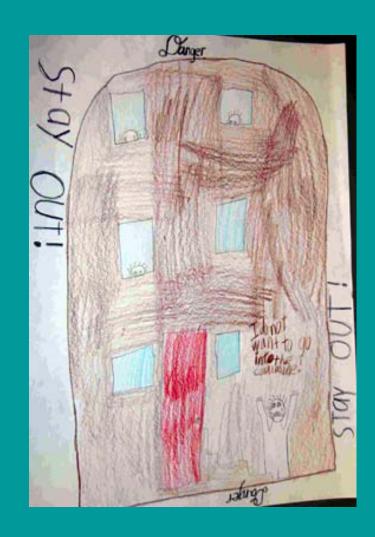

Youngsters representing four elementary schools in northeastern Pennsylvania took part in a poster contest sponsored by MSHA's District 1 office. The students were tasked with creating drawings about the dangers kids and adults may encounter when playing on mine property.