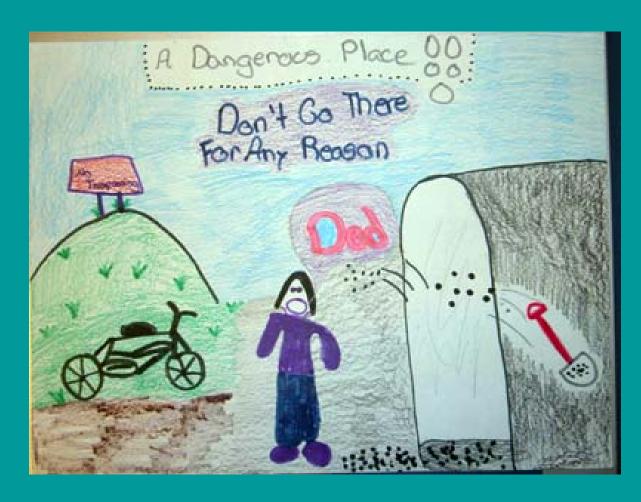

Youngsters representing four elementary schools in northeastern Pennsylvania took part in a poster contest sponsored by MSHA's District 1 office. The students were tasked with creating drawings about the dangers kids and adults may encounter when playing on mine property.