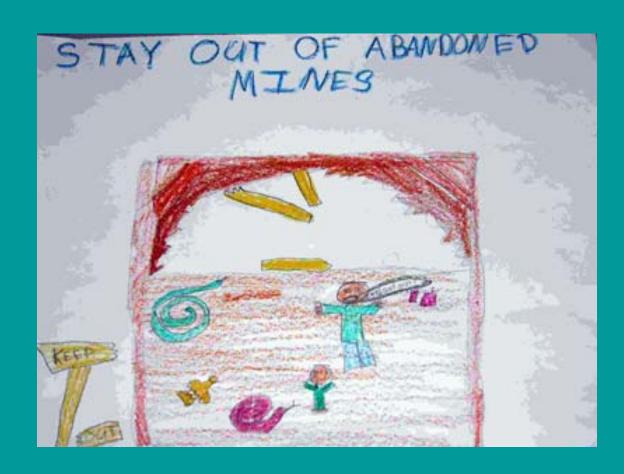

Youngsters representing four elementary schools in northeastern Pennsylvania took part in a poster contest sponsored by MSHA's District 1 office. The students were tasked with creating drawings about the dangers kids and adults may encounter when playing on mine property.

Department of Labor
Mine Safety and Health Administration

Department of Labor
Mine Safety and Health Administration

Grades 6 - 7

Department of Labor
Mine Safety and Health Administration