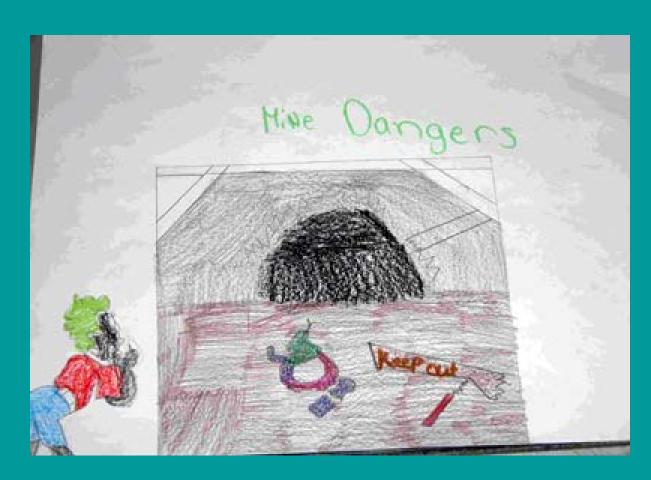

Youngsters representing four elementary schools in northeastern Pennsylvania took part in a poster contest sponsored by MSHA's District 1 office. The students were tasked with creating drawings about the dangers kids and adults may encounter when playing on mine property.