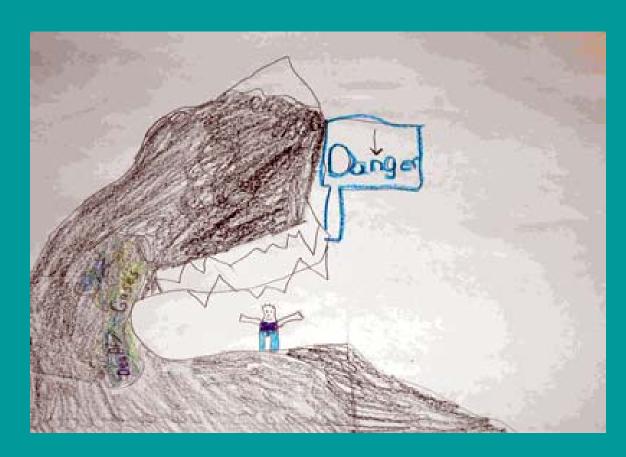

Youngsters representing four elementary schools in northeastern Pennsylvania took part in a poster contest sponsored by MSHA's District 1 office. The students were tasked with creating drawings about the dangers kids and adults may encounter when playing on mine property.

Grades 2 - 3

Department of Labor
Mine Safety and Health Administration

Department of Labor
Mine Safety and Health Administration

Department of Labor
Mine Safety and Health Administration

Grades 4 - 5

Department of Labor
Mine Safety and Health Administration