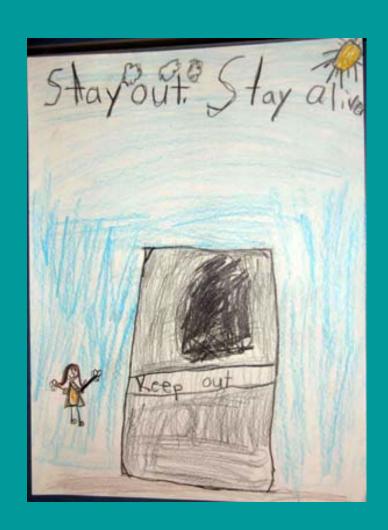

Youngsters representing four elementary schools in northeastern Pennsylvania took part in a poster contest sponsored by MSHA's District 1 office. The students were tasked with creating drawings about the dangers kids and adults may encounter when playing on mine property.

Grades 2 - 3

Department of Labor
Mine Safety and Health Administration

Department of Labor
Mine Safety and Health Administration

Department of Labor
Mine Safety and Health Administration

Grades 4 - 5

Department of Labor
Mine Safety and Health Administration