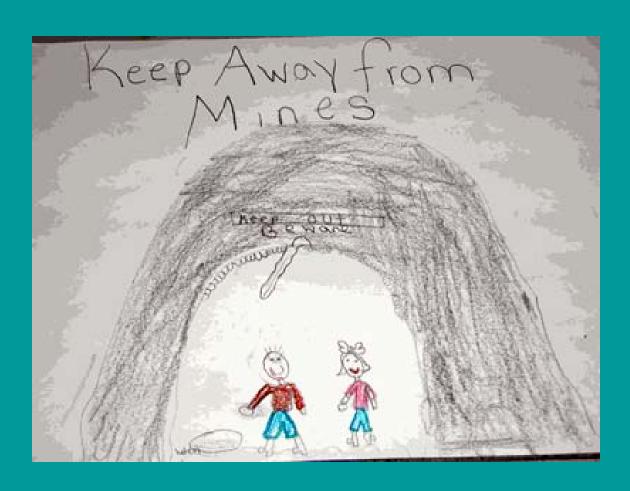

Youngsters representing four elementary schools in northeastern Pennsylvania took part in a poster contest sponsored by MSHA's District 1 office. The students were tasked with creating drawings about the dangers kids and adults may encounter when playing on mine property.