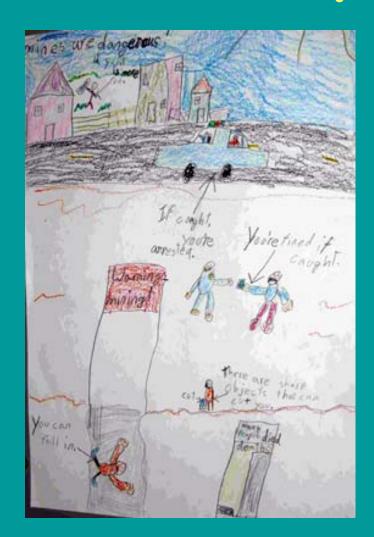

Youngsters representing four elementary schools in northeastern Pennsylvania took part in a poster contest sponsored by MSHA's District 1 office. The students were tasked with creating drawings about the dangers kids and adults may encounter when playing on mine property.