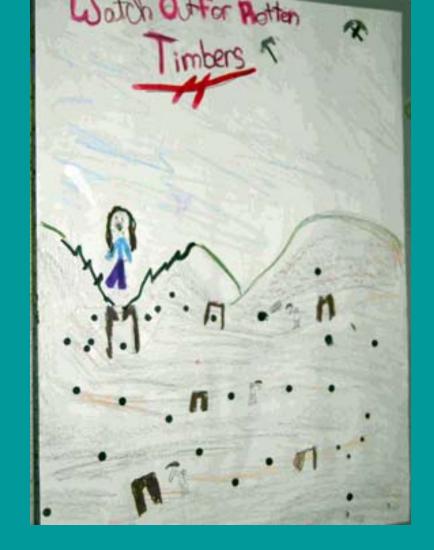

Youngsters representing four elementary schools in northeastern Pennsylvania took part in a poster contest sponsored by MSHA's District 1 office. The students were tasked with creating drawings about the dangers kids and adults may encounter when playing on mine property.