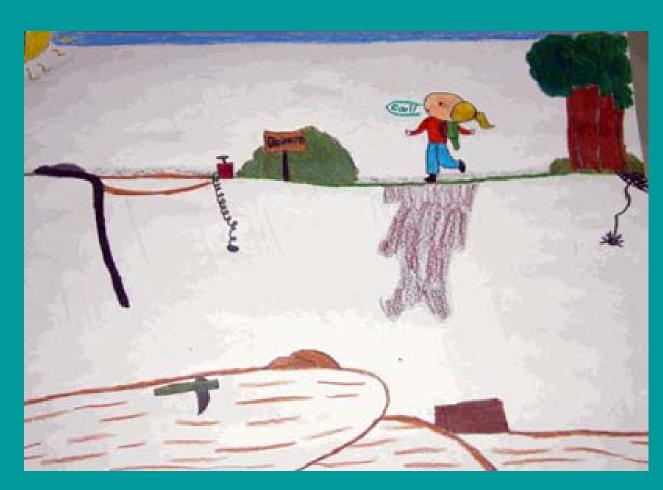

Youngsters representing four elementary schools in northeastern Pennsylvania took part in a poster contest sponsored by MSHA's District 1 office. The students were tasked with creating drawings about the dangers kids and adults may encounter when playing on mine property.