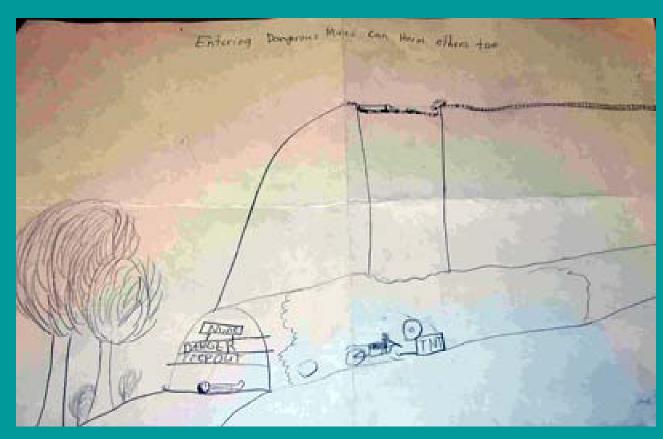

Youngsters representing four elementary schools in northeastern Pennsylvania took part in a poster contest sponsored by MSHA's District 1 office. The students were tasked with creating drawings about the dangers kids and adults may encounter when playing on mine property.