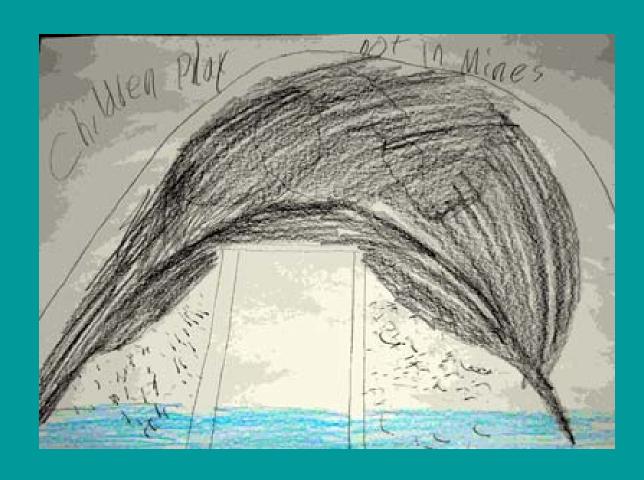

Youngsters representing four elementary schools in northeastern Pennsylvania took part in a poster contest sponsored by MSHA's District 1 office. The students were tasked with creating drawings about the dangers kids and adults may encounter when playing on mine property.