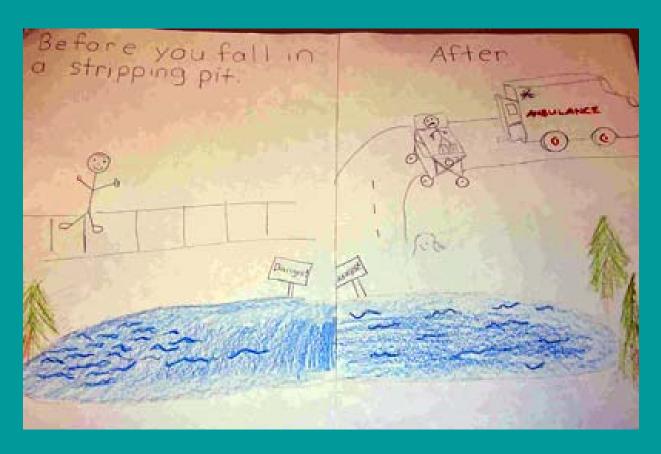

Youngsters representing four elementary schools in northeastern Pennsylvania took part in a poster contest sponsored by MSHA's District 1 office. The students were tasked with creating drawings about the dangers kids and adults may encounter when playing on mine property.