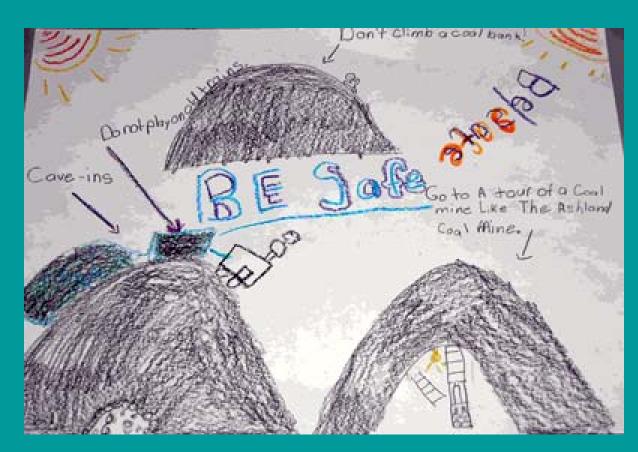

Youngsters representing four elementary schools in northeastern Pennsylvania took part in a poster contest sponsored by MSHA's District 1 office. The students were tasked with creating drawings about the dangers kids and adults may encounter when playing on mine property.