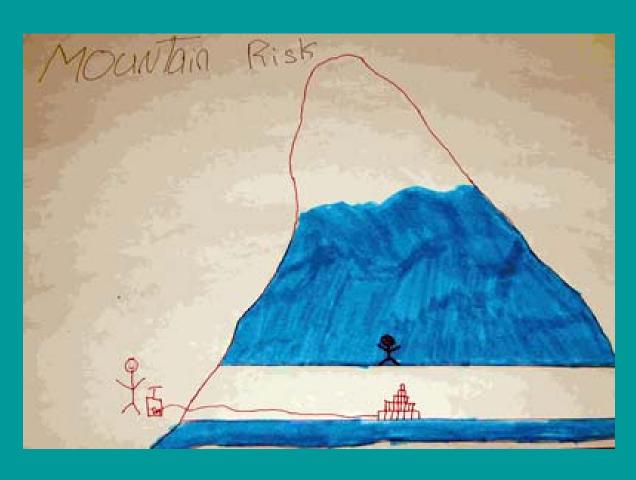

Youngsters representing four elementary schools in northeastern Pennsylvania took part in a poster contest sponsored by MSHA's District 1 office. The students were tasked with creating drawings about the dangers kids and adults may encounter when playing on mine property.