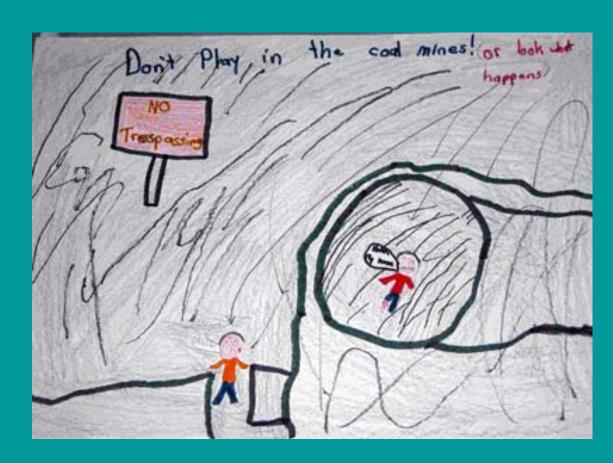

Youngsters representing four elementary schools in northeastern Pennsylvania took part in a poster contest sponsored by MSHA's District 1 office. The students were tasked with creating drawings about the dangers kids and adults may encounter when playing on mine property.