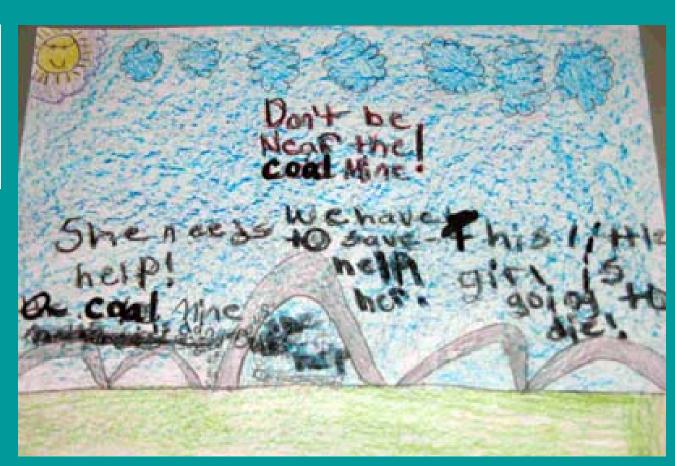

Youngsters representing four elementary schools in northeastern Pennsylvania took part in a poster contest sponsored by MSHA's District 1 office. The students were tasked with creating drawings about the dangers kids and adults may encounter when playing on mine property.