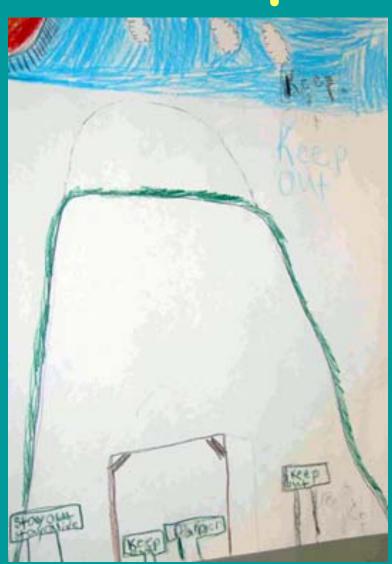

Youngsters representing four elementary schools in northeastern Pennsylvania took part in a poster contest sponsored by MSHA's District 1 office. The students were tasked with creating drawings about the dangers kids and adults may encounter when playing on mine property.