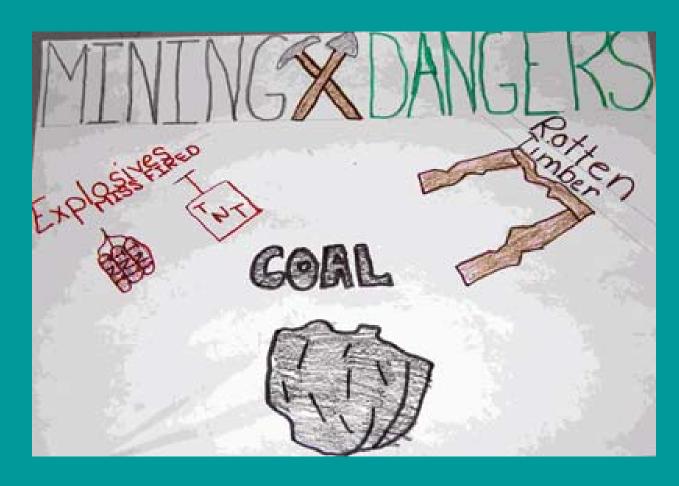

Youngsters representing four elementary schools in northeastern Pennsylvania took part in a poster contest sponsored by MSHA's District 1 office. The students were tasked with creating drawings about the dangers kids and adults may encounter when playing on mine property.