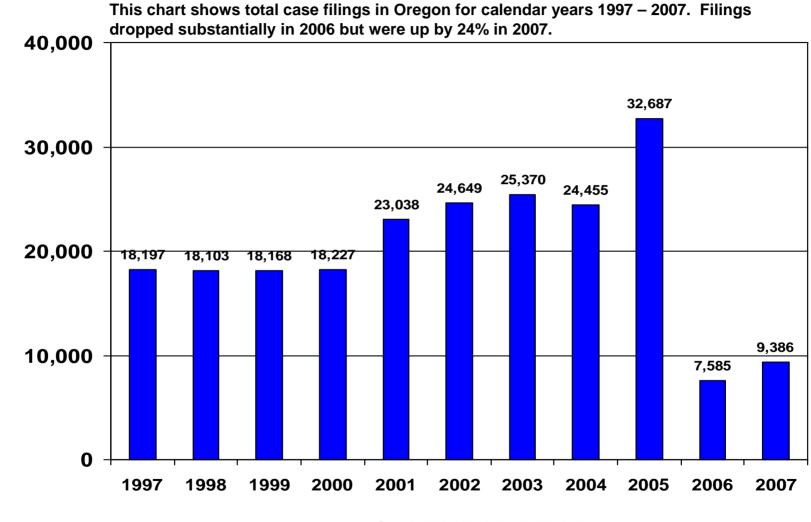

RS 1997 – 2007



**Total Filings** 

### TOTAL CASE FILINGS - NORTH DAKOTA CALENDAR YEARS 1997 – 2007



**Total Filings** 

## TOTAL CASE FILINGS - SOUTH DAKOTA CALENDAR YEARS 1997 – 2007



**Total Filings** 

## TOTAL CASE FILINGS - ALASKA CALENDAR YEARS 1997 – 2007



**Total Filings** 

## TOTAL CASE FILINGS - ARIZONA CALENDAR YEARS 1997 – 2007



**Total Filings** 

# TOTAL CASE FILINGS - CALIFORNIA CALENDAR YEARS 1997 – 2007



**Total Filings** 

## TOTAL CASE FILINGS - HAWAII CALENDAR YEARS 1997 – 2007



# TOTAL CASE FILINGS - IDAHO CALENDAR YEARS 1997 – 2007



**Total Filings** 

## TOTAL CASE FILINGS - MONTANA CALENDAR YEARS 1997 – 2007



# TOTAL CASE FILINGS - NEVADA CALENDAR YEARS 1997 – 2007



**Total Filings** 

# TOTAL CASE FILINGS - OREGON CALENDAR YEARS 1997 – 2007



**Total Filings** 

### TOTAL CASE FILINGS - WASHINGTON CALENDAR YEARS 1997 – 2007



**Total Filings** 

# TOTAL CASE FILINGS - COLORADO CALENDAR YEARS 1997 – 2007



**Total Filings** 

# TOTAL CASE FILINGS - KANSAS CALENDAR YEARS 1997 – 2007



## TOTAL CASE FILINGS - NEW MEXCIO CALENDAR YEARS 1997 – 2007



**Total Filings** 

#### TOTAL CASE FILINGS - OKLAHOMA CALENDAR YEARS 1997 – 2007

This chart shows total case filings in Oklahoma for calendar years 1997 – 2007. Filings dropped substantially in 2006 but were up by 28% in 2007.



# TOTAL CASE FILINGS - UTAH CALENDAR YEARS 1997 – 2007



**Total Filings** 

# TOTAL CASE FILINGS - WYOMING CALENDAR YEARS 1997 – 2007

This chart shows total case filings in Wyoming for calendar years 1997 – 2007. Filings dropped substantially in 2006