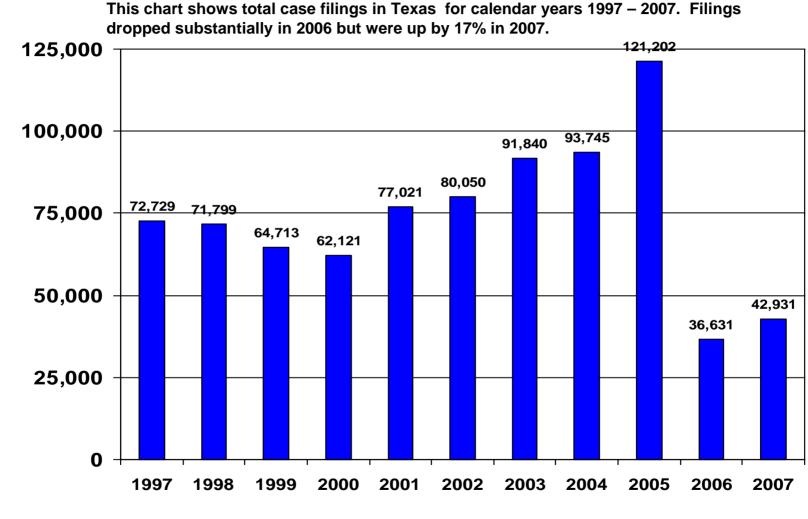

# TOTAL CASE FILINGS - TEXAS CALENDAR YEARS 1997 – 2007

**CALENDAR YEAR** 

**Total Filings** 