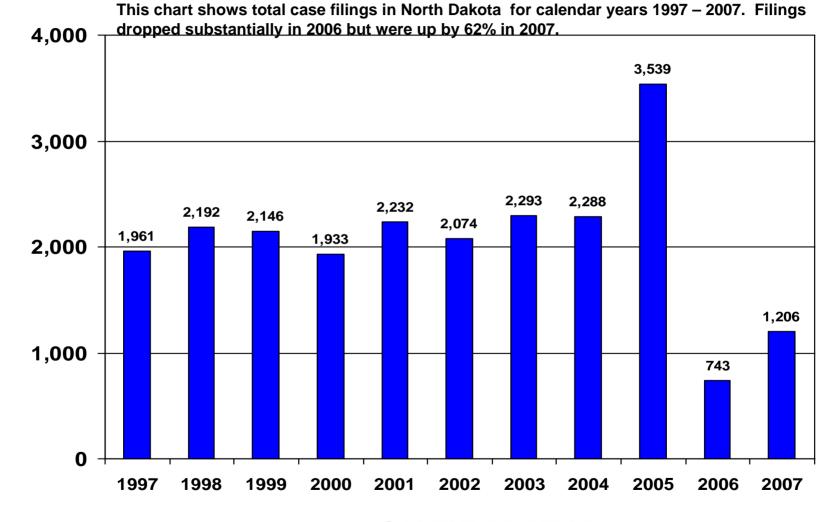

### TOTAL CASE FILINGS - NORTH DAKOTA CALENDAR YEARS 1997 – 2007

**Total Filings** 