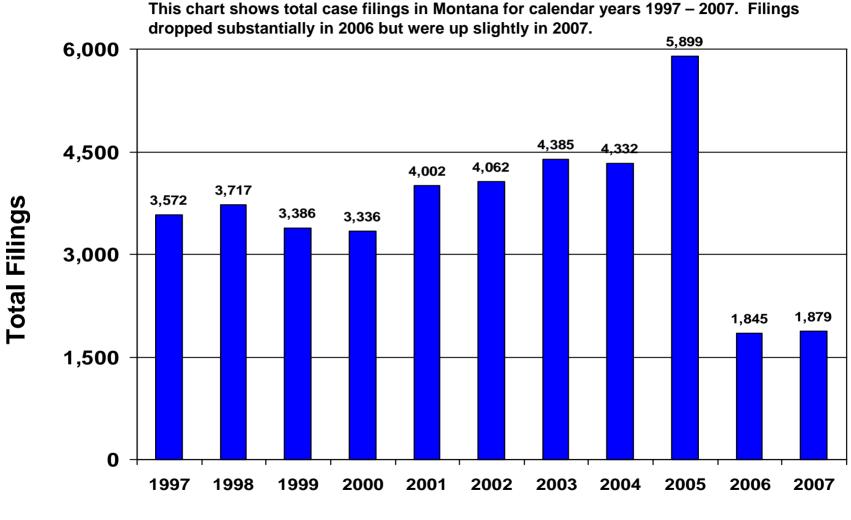

lings** 

### TOTAL CASE FILINGS - MISSOURI CALENDAR YEARS 1997 – 2007



**Total Filings** 

### TOTAL CASE FILINGS - NEBRASKA CALENDAR YEARS 1997 – 2007



**Total Filings** 

### TOTAL CASE FILINGS - NORTH DAKOTA CALENDAR YEARS 1997 – 2007



**Total Filings** 

## TOTAL CASE FILINGS - SOUTH DAKOTA CALENDAR YEARS 1997 – 2007



**Total Filings** 

## TOTAL CASE FILINGS - ALASKA CALENDAR YEARS 1997 – 2007



**Total Filings** 

## TOTAL CASE FILINGS - ARIZONA CALENDAR YEARS 1997 – 2007



**Total Filings** 

# TOTAL CASE FILINGS - CALIFORNIA CALENDAR YEARS 1997 – 2007



**Total Filings** 

## TOTAL CASE FILINGS - HAWAII CALENDAR YEARS 1997 – 2007



# TOTAL CASE FILINGS - IDAHO CALENDAR YEARS 1997 – 2007



**Total Filings** 

## TOTAL CASE FILINGS - MONTANA CALENDAR YEARS 1997 – 2007



# TOTAL CASE FILINGS - NEVADA CALENDAR YEARS 1997 – 2007



**Total Filings** 

# TOTAL CASE FILINGS - OREGON CALENDAR YEARS 1997 – 2007



**Total Filings** 

### TOTAL CASE FILINGS - WASHINGTON CALENDAR YEARS 1997 – 2007



**Total Filings** 

# TOTAL CASE FILINGS - COLORADO CALENDAR YEARS 1997 – 2007



**Total Filings** 

# TOTAL CASE FILINGS - KANSAS CALENDAR YEARS 1997 – 2007



## TOTAL CASE FILINGS - NEW MEXCIO CALENDAR YEARS 1997 – 2007



**Total Filings** 

#### TOTAL CASE FILINGS - OKLAHOMA CALENDAR YEARS 1997 – 2007

This chart shows total case filings in Oklahoma for calendar years 1997 – 2007. Filings dropped substantially in 2006 but were up by 28% in 2007.



# TOTAL CASE FILINGS - UTAH CALENDAR YEARS 1997 – 2007



**Total Filings** 

# TOTAL CASE FILINGS - WYOMING CALE