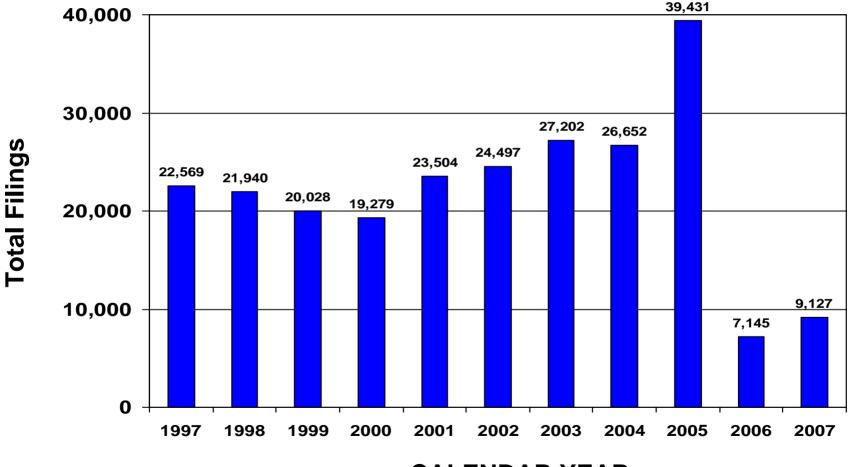

DAHO CALENDAR YEARS 1997 – 2007



**Total Filings** 

## TOTAL CASE FILINGS - MONTANA CALENDAR YEARS 1997 – 2007



# TOTAL CASE FILINGS - NEVADA CALENDAR YEARS 1997 – 2007



**Total Filings** 

# TOTAL CASE FILINGS - OREGON CALENDAR YEARS 1997 – 2007



**Total Filings** 

### TOTAL CASE FILINGS - WASHINGTON CALENDAR YEARS 1997 – 2007



**Total Filings** 

# TOTAL CASE FILINGS - COLORADO CALENDAR YEARS 1997 – 2007



**Total Filings** 

# TOTAL CASE FILINGS - KANSAS CALENDAR YEARS 1997 – 2007



## TOTAL CASE FILINGS - NEW MEXCIO CALENDAR YEARS 1997 – 2007



**Total Filings** 

#### TOTAL CASE FILINGS - OKLAHOMA CALENDAR YEARS 1997 – 2007

This chart shows total case filings in Oklahoma for calendar years 1997 – 2007. Filings dropped substantially in 2006 but were up by 28% in 2007.



# TOTAL CASE FILINGS - UTAH CALENDAR YEARS 1997 – 2007



**Total Filings** 

# TOTAL CASE FILINGS - WYOMING CALENDAR YEARS 1997 – 2007

This chart shows total case filings in Wyoming for calendar years 1997 – 2007. Filings dropped substantially in 2006 but were up by 15% in 2007.



**Total Filings** 

# TOTAL CASE FILINGS - ALABAMA CALENDAR YEARS 1997 – 2007

This chart shows total case filings in Alabama for calendar years 1997 – 2007. Filings dropped substantially in 2006 but were up by 21% in 2007.



# TOTAL CASE FILINGS - FLORIDA CALENDAR YEARS 1997 – 2007



**CALENDAR YEAR** 

**Total Filings** 

# TOTAL CASE FILINGS - GEORGIA CALENDAR YEARS 1997 – 2007



**CALENDAR YEAR** 

**Total Filings** 

#### TOTAL CASE FILINGS - WASHINGTON D.C. CALENDAR YEARS 1997 – 2007



**Total Fili