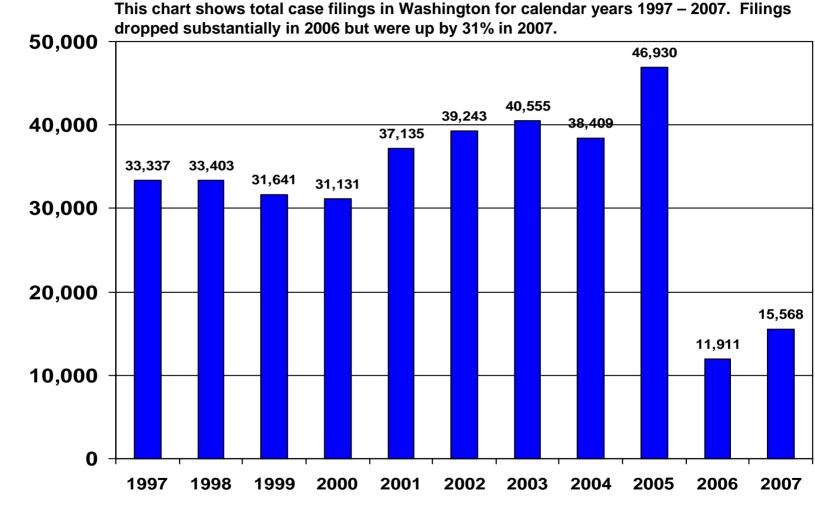

### TOTAL CASE FILINGS - WASHINGTON CALENDAR YEARS 1997 – 2007

**Total Filings** 