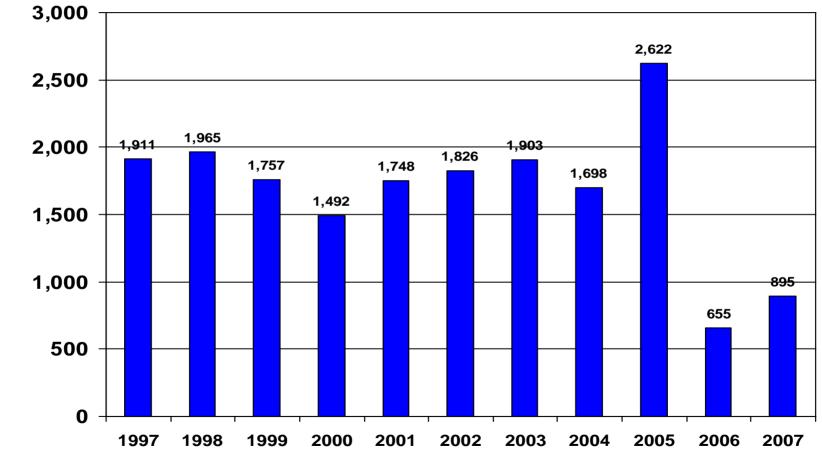

ARS 1997 – 2007

This chart shows total case filings in Rhode island for calendar years 1997 – 2007. Filings dropped substantially in 2006 but were up by 76% in 2007.



## TOTAL CASE FILINGS - PUERTO RICO CALENDAR YEARS 1997 – 2007

This chart shows total case filings in Puerto Rico for calendar years 1997 – 2007. Filings dropped substantially in 2006 but were up by 43% in 2007.



**Total Filings** 

## TOTAL CASE FILINGS - CONNECTICUT CALENDAR YEARS 1997 – 2007



**Total Filings** 

# TOTAL CASE FILINGS - NEW YORK CALENDAR YEARS 1997 – 2007



**CALENDAR YEAR** 

**Total Filings** 

## TOTAL CASE FILINGS - VERMONT CALENDAR YEARS 1997 – 2007

This chart shows total case filings in Vermont for calendar years 1997 – 2007. Filings dropped substantially in 2006 but were up by 37% in 2007.



**Total Filings** 

### TOTAL CASE FILINGS - DELAWARE CALENDAR YEARS 1997 – 2007



### TOTAL CASE FILINGS - NEW JERSEY CALENDAR YEARS 1997 – 2007



### TOTAL CASE FILINGS - PENNSYLVANIA CALENDAR YEARS 1997 – 2007



**Total Filings** 

## TOTAL CASE FILINGS - MARYLAND CALENDAR YEARS 1997 – 2007



**Total Filings** 

#### TOTAL CASE FILINGS - NORTH CAROLINA CALENDAR YEARS 1997 – 2007



#### TOTAL CASE FILINGS - SOUTH CAROLINA CALENDAR YEARS 1997 – 2007



**Total Filings** 

## TOTAL CASE FILINGS - VIRGINIA CALENDAR YEARS 1997 – 2007



## TOTAL CASE FILINGS - WEST VIRGINIA CALENDAR YEARS 1997 – 2007



**Total Filings** 

### TOTAL CASE FILINGS - LOUISIANA CALENDAR YEARS 1997 – 2007



**Total Filings** 

### TOTAL CASE FILINGS - MISSISSIPPI CALENDAR YEARS 1997 – 2007



**Total Fili