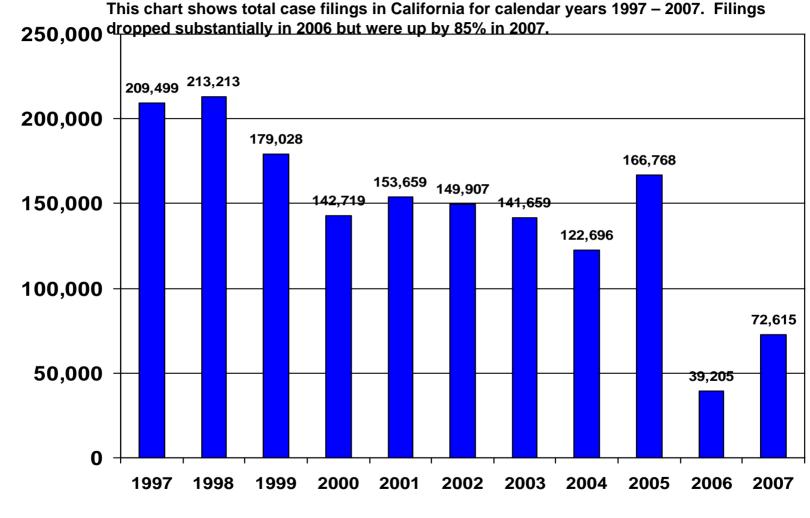

# TOTAL CASE FILINGS - CALIFORNIA CALENDAR YEARS 1997 – 2007

**Total Filings** 