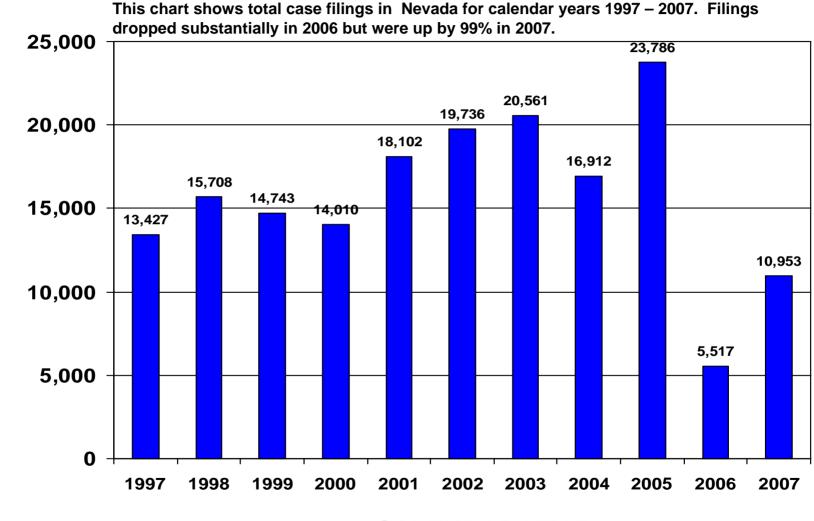

997 – 2007



**Total Filings** 

### TOTAL CASE FILINGS - NEBRASKA CALENDAR YEARS 1997 – 2007



**Total Filings** 

### TOTAL CASE FILINGS - NORTH DAKOTA CALENDAR YEARS 1997 – 2007



**Total Filings** 

## TOTAL CASE FILINGS - SOUTH DAKOTA CALENDAR YEARS 1997 – 2007



**Total Filings** 

## TOTAL CASE FILINGS - ALASKA CALENDAR YEARS 1997 – 2007



**Total Filings** 

## TOTAL CASE FILINGS - ARIZONA CALENDAR YEARS 1997 – 2007



**Total Filings** 

# TOTAL CASE FILINGS - CALIFORNIA CALENDAR YEARS 1997 – 2007



**Total Filings** 

## TOTAL CASE FILINGS - HAWAII CALENDAR YEARS 1997 – 2007



# TOTAL CASE FILINGS - IDAHO CALENDAR YEARS 1997 – 2007



**Total Filings** 

## TOTAL CASE FILINGS - MONTANA CALENDAR YEARS 1997 – 2007



# TOTAL CASE FILINGS - NEVADA CALENDAR YEARS 1997 – 2007



**Total Filings** 

# TOTAL CASE FILINGS - OREGON CALENDAR YEARS 1997 – 2007



**Total Filings** 

### TOTAL CASE FILINGS - WASHINGTON CALENDAR YEARS 1997 – 2007



**Total Filings** 

# TOTAL CASE FILINGS - COLORADO CALENDAR YEARS 1997 – 2007



**Total Filings** 

# TOTAL CASE FILINGS - KANSAS CALENDAR YEARS 1997 – 2007



## TOTAL CASE FILINGS - NEW MEXCIO CALENDAR YEARS 1997 – 2007



**Total Filings** 

#### TOTAL CASE FILINGS - OKLAHOMA CALENDAR YEARS 1997 – 2007

This chart shows total case filings in Oklahoma for calendar years 1997 – 2007. Filings dropped substantially in 2006 but were up by 28% in 2007.



# TOTAL CASE FILINGS - UTAH CALENDAR YEARS 1997 – 2007



**Total Filings** 

# TOTAL CASE FILINGS - WYOMING CALENDAR YEARS 1997 – 2007

This chart shows total case filings