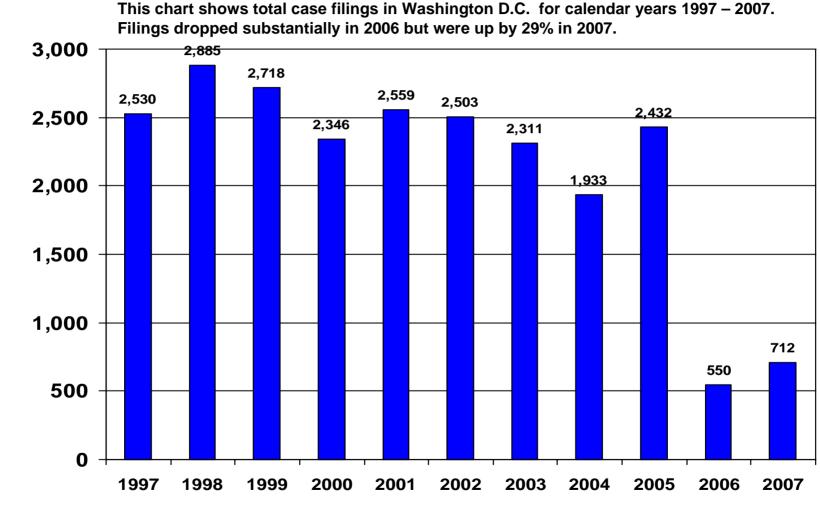

#### TOTAL CASE FILINGS - WASHINGTON D.C. CALENDAR YEARS 1997 – 2007

**Total Filings**