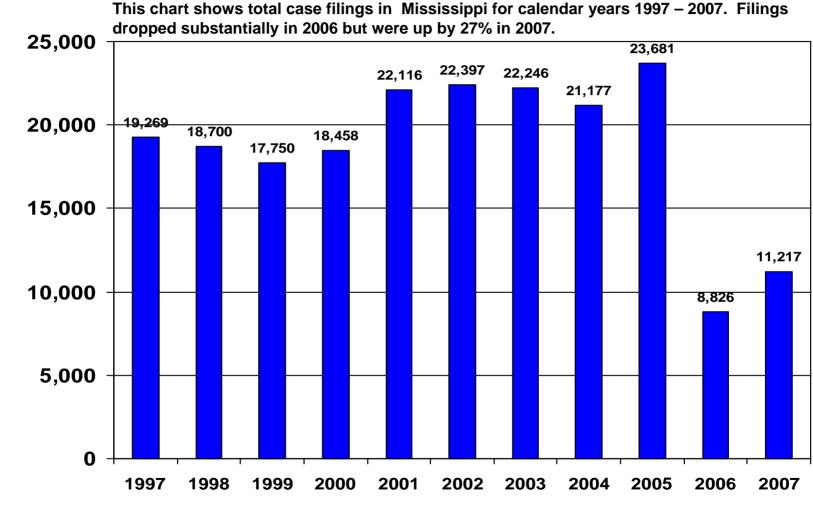

### TOTAL CASE FILINGS - MISSISSIPPI CALENDAR YEARS 1997 – 2007

**Total Filings** 