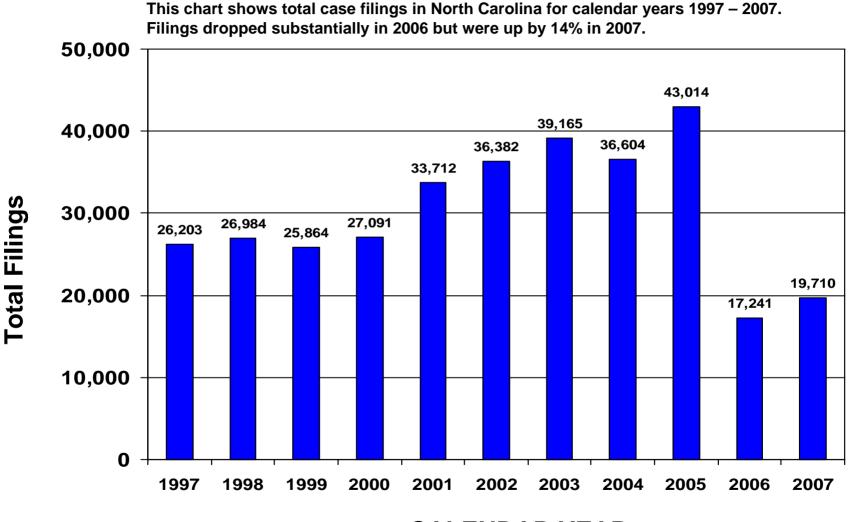

l Filings** 

## TOTAL CASE FILINGS - CONNECTICUT CALENDAR YEARS 1997 – 2007



**Total Filings** 

# TOTAL CASE FILINGS - NEW YORK CALENDAR YEARS 1997 – 2007



**CALENDAR YEAR** 

**Total Filings** 

## TOTAL CASE FILINGS - VERMONT CALENDAR YEARS 1997 – 2007

This chart shows total case filings in Vermont for calendar years 1997 – 2007. Filings dropped substantially in 2006 but were up by 37% in 2007.



**Total Filings** 

### TOTAL CASE FILINGS - DELAWARE CALENDAR YEARS 1997 – 2007



### TOTAL CASE FILINGS - NEW JERSEY CALENDAR YEARS 1997 – 2007



### TOTAL CASE FILINGS - PENNSYLVANIA CALENDAR YEARS 1997 – 2007



**Total Filings** 

## TOTAL CASE FILINGS - MARYLAND CALENDAR YEARS 1997 – 2007



**Total Filings** 

#### TOTAL CASE FILINGS - NORTH CAROLINA CALENDAR YEARS 1997 – 2007



#### TOTAL CASE FILINGS - SOUTH CAROLINA CALENDAR YEARS 1997 – 2007



**Total Filings** 

## TOTAL CASE FILINGS - VIRGINIA CALENDAR YEARS 1997 – 2007



## TOTAL CASE FILINGS - WEST VIRGINIA CALENDAR YEARS 1997 – 2007



**Total Filings** 

### TOTAL CASE FILINGS - LOUISIANA CALENDAR YEARS 1997 – 2007



**Total Filings** 

### TOTAL CASE FILINGS - MISSISSIPPI CALENDAR YEARS 1997 – 2007



**Total Filings** 

# TOTAL CASE FILINGS - TEXAS CALENDAR YEARS 1997 – 2007



**CALENDAR YEAR** 

**Total Filings** 

### TOTAL CASE FILINGS - KENTUCKY CALENDAR YEARS 1997 – 2007



# TOTAL CASE FILINGS - MICHIGAN CALENDAR YEARS 1997 – 2007



**Total Filings** 

# TOTAL CASE FILINGS - OHIO CALENDAR YEARS 1997 – 2007



**Total Filings** 

### TOTAL CASE FILINGS - TENNESSEE CALENDAR YEARS 1997 – 2007