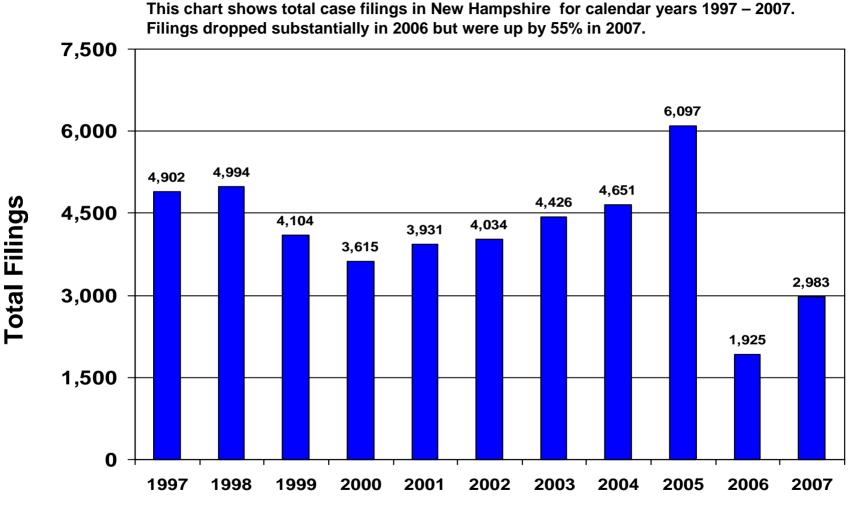

### TOTAL CASE FILINGS - MAINE CALENDAR YEARS 1997 – 2007

This chart shows total case filings in Maine for calendar years 1997 – 2007. Filings dropped substantially in 2006 but were up by 74% in 2007.



#### TOTAL CASE FILINGS - MASSACHUSETTS CALENDAR YEARS 1997 – 2007



**CALENDAR YEAR** 

**Total Filings** 

#### TOTAL CASE FILINGS - NEW HAMPSHIRE CALENDAR YEARS 1997 – 2007



### TOTAL CASE FILINGS - RHODE ISLAND CALENDAR YEARS 1997 – 2007

This chart shows total case filings in Rhode island for calendar years 1997 – 2007. Filings dropped substantially in 2006 but were up by 76% in 2007.



## TOTAL CASE FILINGS - PUERTO RICO CALENDAR YEARS 1997 – 2007

This chart shows total case filings in Puerto Rico for calendar years 1997 – 2007. Filings dropped substantially in 2006 but were up by 43% in 2007.



**Total Filings** 

## TOTAL CASE FILINGS - CONNECTICUT CALENDAR YEARS 1997 – 2007



**Total Filings** 

# TOTAL CASE FILINGS - NEW YORK CALENDAR YEARS 1997 – 2007



**CALENDAR YEAR** 

**Total Filings** 

## TOTAL CASE FILINGS - VERMONT CALENDAR YEARS 1997 – 2007

This chart shows total case filings in Vermont for calendar years 1997 – 2007. Filings dropped