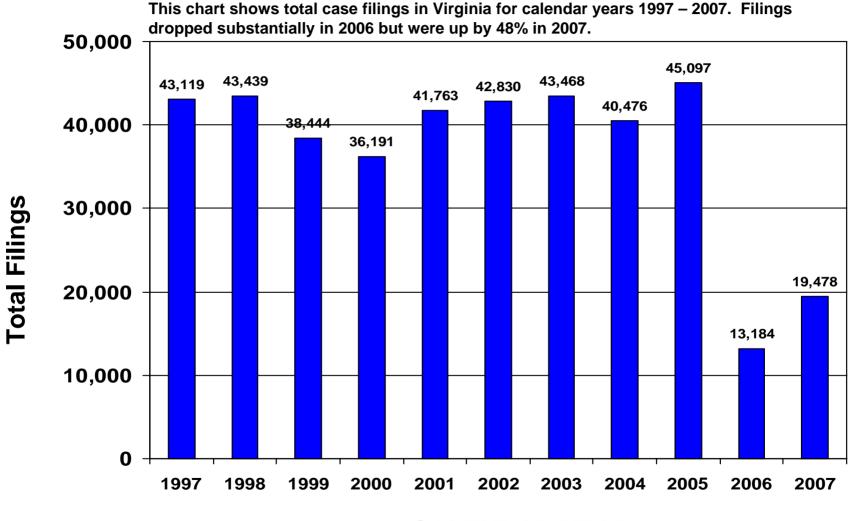

2007



**CALENDAR YEAR** 

**Total Filings** 

## TOTAL CASE FILINGS - VERMONT CALENDAR YEARS 1997 – 2007

This chart shows total case filings in Vermont for calendar years 1997 – 2007. Filings dropped substantially in 2006 but were up by 37% in 2007.



**Total Filings** 

### TOTAL CASE FILINGS - DELAWARE CALENDAR YEARS 1997 – 2007



### TOTAL CASE FILINGS - NEW JERSEY CALENDAR YEARS 1997 – 2007



### TOTAL CASE FILINGS - PENNSYLVANIA CALENDAR YEARS 1997 – 2007



**Total Filings** 

## TOTAL CASE FILINGS - MARYLAND CALENDAR YEARS 1997 – 2007



**Total Filings** 

#### TOTAL CASE FILINGS - NORTH CAROLINA CALENDAR YEARS 1997 – 2007



#### TOTAL CASE FILINGS - SOUTH CAROLINA CALENDAR YEARS 1997 – 2007



**Total Filings** 

## TOTAL CASE FILINGS - VIRGINIA CALENDAR YEARS 1997 – 2007



## TOTAL CASE FILINGS - WEST VIRGINIA CALENDAR YEARS 1997 – 2007



**Total Filings** 

### TOTAL CASE FILINGS - LOUISIANA CALENDAR YEARS 1997 – 2007



**Total Filings** 

### TOTAL CASE FILINGS - MISSISSIPPI CALENDAR YEARS 1997 – 2007



**Total Filings** 

# TOTAL CASE FILINGS - TEXAS CALENDAR YEARS 1997 – 2007



**CALENDAR YEAR** 

**Total Filings** 

### TOTAL CASE FILINGS - KENTUCKY CALENDAR YEARS 1997 – 2007



# TOTAL CASE FILINGS - MICHIGAN CALENDAR YEARS 1997 – 2007



**Total Filings** 

# TOTAL CASE FILINGS - OHIO CALENDAR YEARS 1997 – 2007



**Total Filings** 

### TOTAL CASE FILINGS - TENNESSEE CALENDAR YEARS 1997 – 2007



**Total Filings** 

# TOTAL CASE FILINGS - ILLINOIS CALENDAR YEARS 1997 – 2007



**Total Filings** 

## TOTAL CASE FILINGS - INDIANA CALENDAR YEARS 1