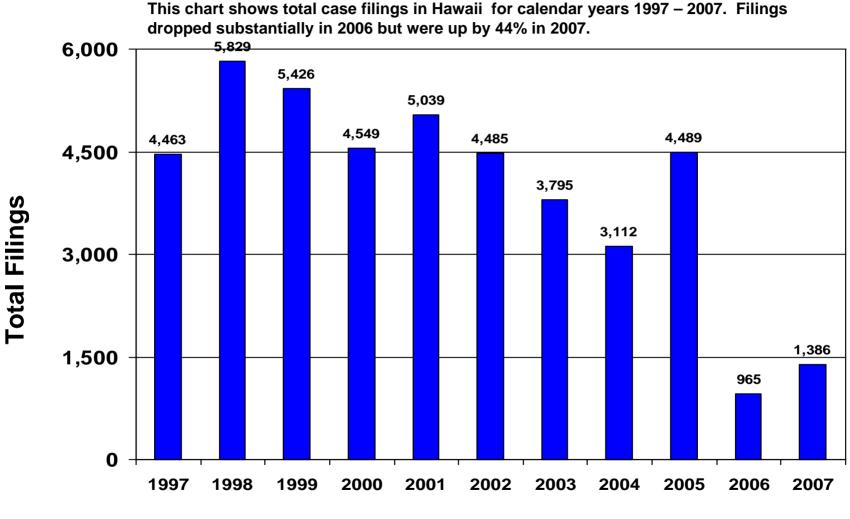

FILINGS - IOWA CALENDAR YEARS 1997 – 2007



**Total Filings** 

#### TOTAL CASE FILINGS - MINNESOTA CALENDAR YEARS 1997 – 2007



**Total Filings** 

### TOTAL CASE FILINGS - MISSOURI CALENDAR YEARS 1997 – 2007



**Total Filings** 

### TOTAL CASE FILINGS - NEBRASKA CALENDAR YEARS 1997 – 2007



**Total Filings** 

### TOTAL CASE FILINGS - NORTH DAKOTA CALENDAR YEARS 1997 – 2007



**Total Filings** 

## TOTAL CASE FILINGS - SOUTH DAKOTA CALENDAR YEARS 1997 – 2007



**Total Filings** 

## TOTAL CASE FILINGS - ALASKA CALENDAR YEARS 1997 – 2007



**Total Filings** 

## TOTAL CASE FILINGS - ARIZONA CALENDAR YEARS 1997 – 2007



**Total Filings** 

# TOTAL CASE FILINGS - CALIFORNIA CALENDAR YEARS 1997 – 2007



**Total Filings** 

## TOTAL CASE FILINGS - HAWAII CALENDAR YEARS 1997 – 2007



# TOTAL CASE FILINGS - IDAHO CALENDAR YEARS 1997 – 2007



**Total Filings** 

## TOTAL CASE FILINGS - MONTANA CALENDAR YEARS 1997 – 2007



# TOTAL CASE FILINGS - NEVADA CALENDAR YEARS 1997 – 2007



**Total Filings** 

# TOTAL CASE FILINGS - OREGON CALENDAR YEARS 1997 – 2007



**Total Filings** 

### TOTAL CASE FILINGS - WASHINGTON CALENDAR YEARS 1997 – 2007



**Total Filings** 

# TOTAL CASE FILINGS - COLORADO CALENDAR YEARS 1997 – 2007



**Total Filings** 

# TOTAL CASE FILINGS - KANSAS CALENDAR YEARS 1997 – 2007



## TOTAL CASE FILINGS - NEW MEXCIO CALENDAR YEARS 1997 – 2007



**Total Filings** 

#### TOTAL CASE FILINGS - OKLAHOMA CALENDAR YEARS 1997 – 2007

This chart shows total case filings in Oklahoma for calendar years 1997 – 2007. Filings dropped substantially in 2006 but