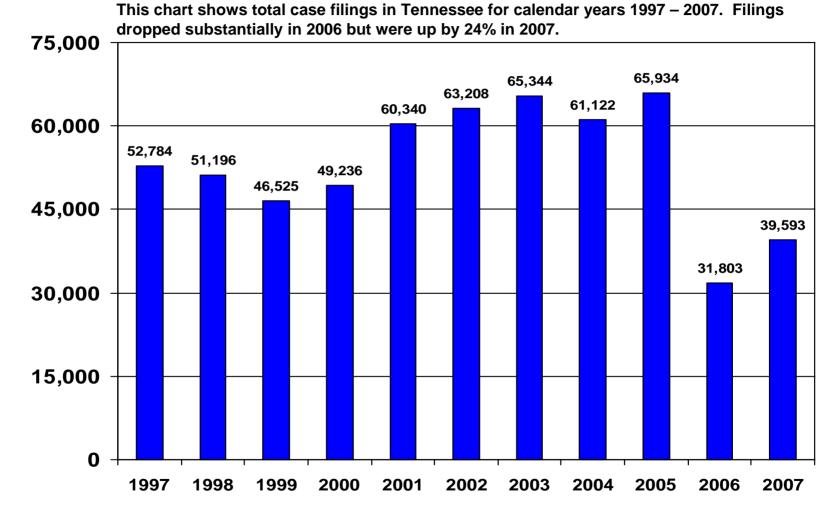

### TOTAL CASE FILINGS - TENNESSEE CALENDAR YEARS 1997 – 2007

**Total Filings** 