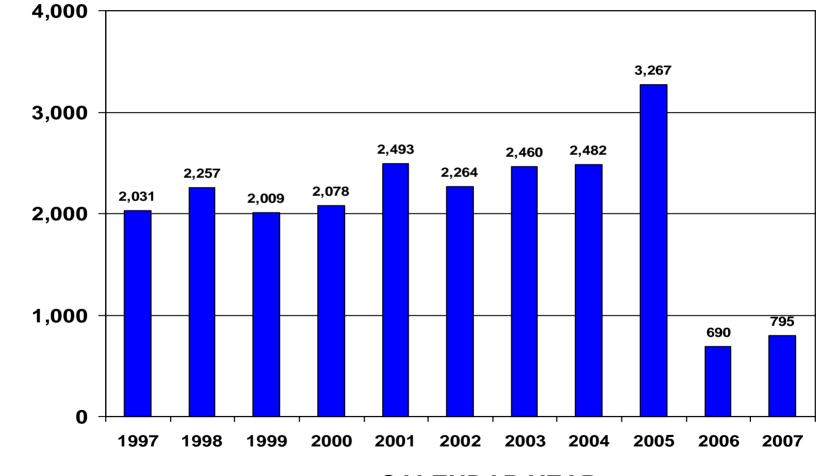

#### TOTAL CASE FILINGS - WASHINGTON D.C. CALENDAR YEARS 1997 – 2007

**Total Filings**