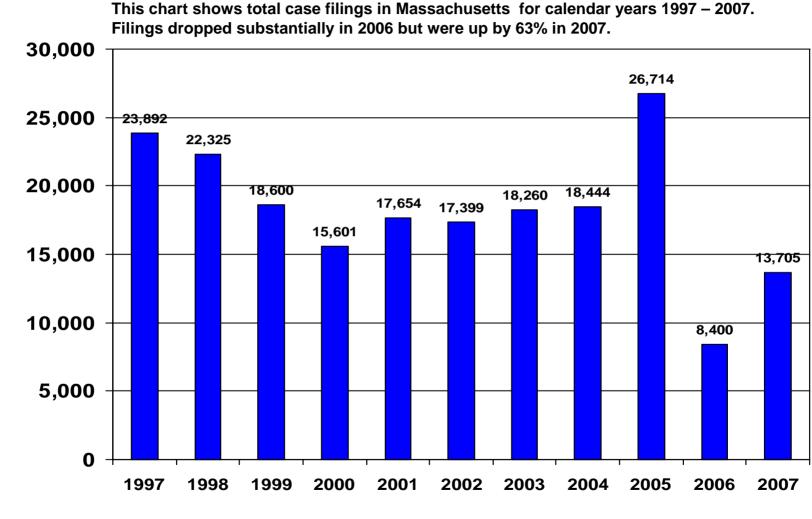

#### TOTAL CASE FILINGS - MASSACHUSETTS CALENDAR YEARS 1997 – 2007

**CALENDAR YEAR** 

**Total Filings** 