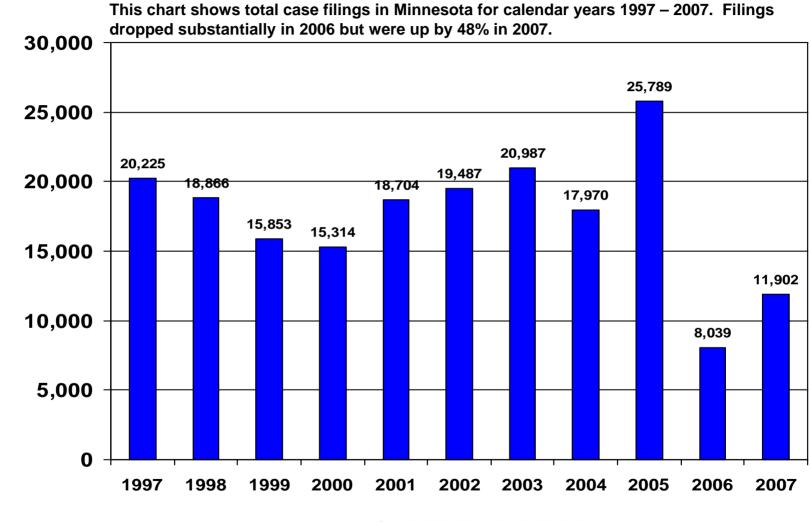

#### TOTAL CASE FILINGS - MINNESOTA CALENDAR YEARS 1997 – 2007

**Total Filings** 