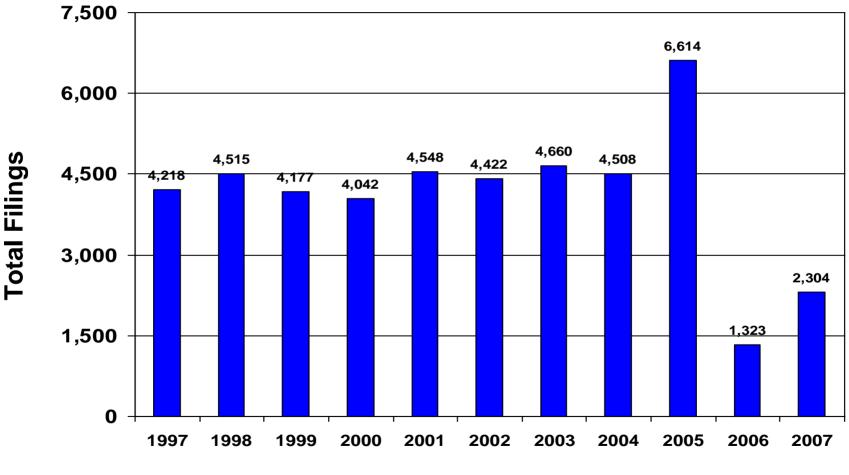

### TOTAL CASE FILINGS - MAINE CALENDAR YEARS 1997 – 2007

This chart shows total case filings in Maine for calendar years 1997 – 2007. Filings dropped substantially in 2006 but were up by 74% in 2007.



#### TOTAL CASE FILINGS - MASSACHUSETTS CALENDAR YEARS 1997 – 2007



**CALENDAR YEAR** 

**Total Filings** 

#### TOTAL CASE FILINGS - NEW HAMPSHIRE CALENDAR YEARS 1997 – 2007



### TOTAL CASE FILINGS - RHODE ISLAND CALENDAR YEARS 1997 – 2007

This chart shows total case filings in Rhode island for calendar years 1997 – 2007. Filings dropped substantially in 2006 but were up by 76% in 2007.



## TOTAL CASE FILINGS - PUERTO RICO CALENDAR YEARS 1997 – 2007

This chart shows total case filings in Puerto Rico for calendar years 1997 – 2007. Filings dropped substantially in 2006 but were up by 43% in 2007.



**Total Filings** 

## TOTAL CASE FILINGS - CONNECTICUT CALENDAR YEARS 1997 – 2007



**Total Filings** 

# TOTAL CASE FILINGS - NEW YORK CALENDAR YEARS 1997 – 2007



**CALENDAR YEAR