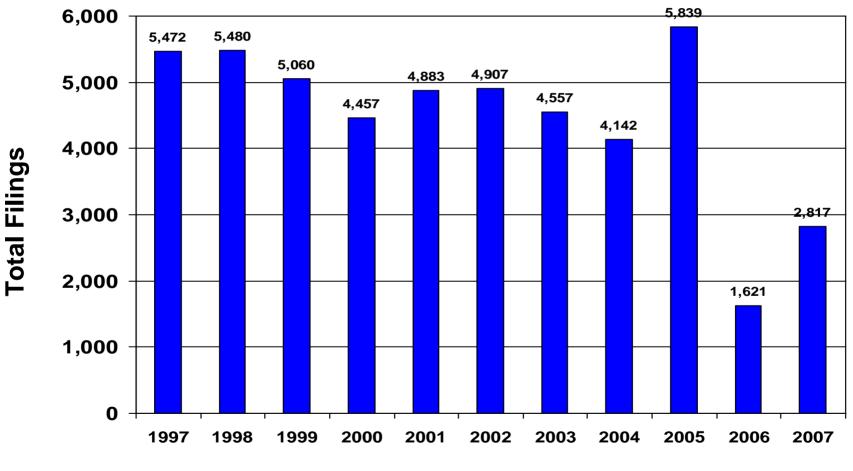

### TOTAL CASE FILINGS - MAINE CALENDAR YEARS 1997 – 2007

This chart shows total case filings in Maine for calendar years 1997 – 2007. Filings dropped substantially in 2006 but were up by 74% in 2007.



#### TOTAL CASE FILINGS - MASSACHUSETTS CALENDAR YEARS 1997 – 2007



**CALENDAR YEAR** 

**Total Filings** 

#### TOTAL CASE FILINGS - NEW HAMPSHIRE CALENDAR YEARS 1997 – 2007



### TOTAL CASE FILINGS - RHODE ISLAND CALENDAR YEARS 1997 – 2007

This chart shows total case filings in Rhode island for calendar years 1997 – 2007. Filings dropped substantially in 2006 but were up by 76% in 2007.



## TOTAL CASE FILINGS - PUERTO RICO CALENDAR YEARS 1997 – 2007

This chart shows total case filings in Puerto Rico for calendar years 1997 – 2007. Filings dropped substantially in 2006 but were up by 43% in 2007.



**Total Filings** 

## TOTAL CASE FILINGS - CONNECTICUT CALENDAR YEARS 1997 – 2007



**Total Filings** 

# TOTAL CASE FILINGS - NEW YORK CALENDAR YEARS 1997 – 2007



**CALENDAR YEAR** 

**Total Filings** 

## TOTAL CASE FILINGS - VERMONT CALENDAR YEARS 1997 – 2007

This chart shows total case filings in Vermont for calendar years 1997 – 2007. Filings dropped substantially in 2006 but were up by 37% in 2007.



**Total Filings** 

### TOTAL CASE FILINGS - DELAWARE CALENDAR YEARS 1997 – 2007



### TOTAL CASE FILINGS - NEW JERSEY CALENDAR YEARS 1997 – 2007



### TOTAL CASE F