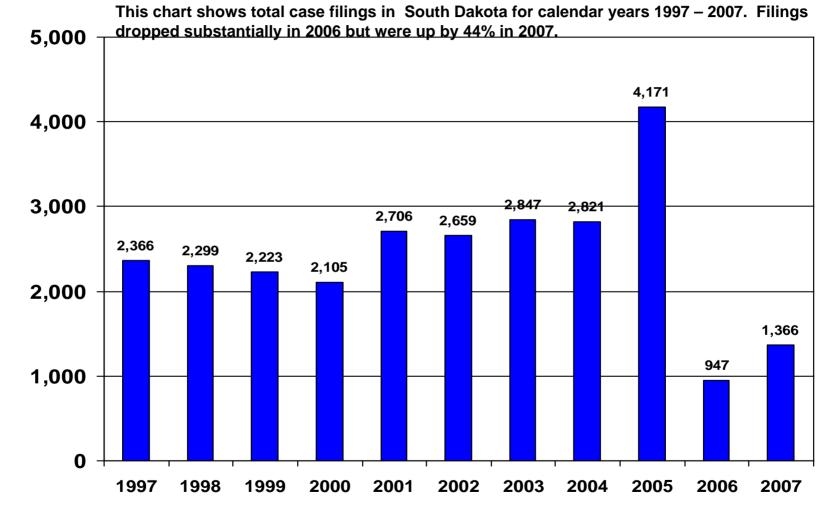

## TOTAL CASE FILINGS - SOUTH DAKOTA CALENDAR YEARS 1997 – 2007

**Total Filings** 