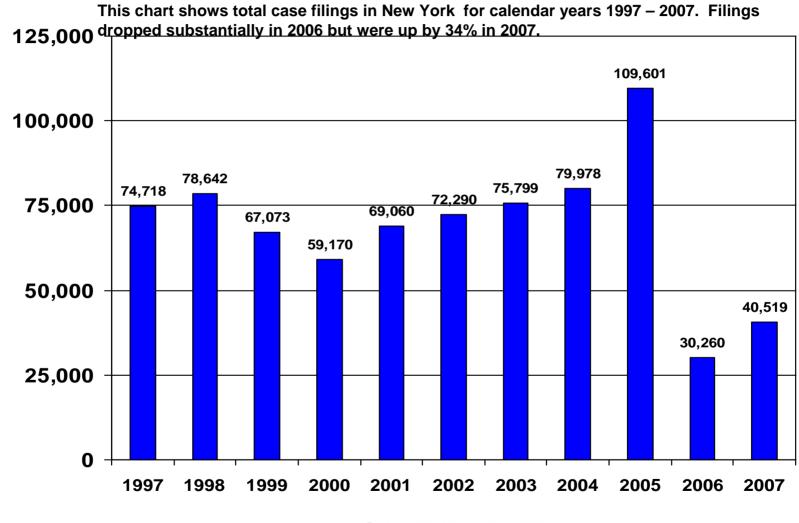

# TOTAL CASE FILINGS - NEW YORK CALENDAR YEARS 1997 – 2007

**CALENDAR YEAR** 

**Total Filings** 