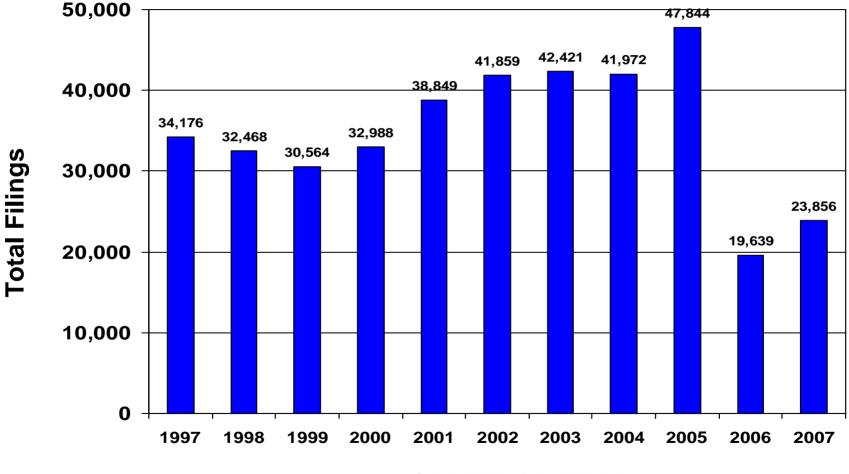

# TOTAL CASE FILINGS - ALABAMA CALENDAR YEARS 1997 – 2007

This chart shows total case filings in Alabama for calendar years 1997 – 2007. Filings dropped substantially in 2006 but were up by 21% in 2007.

# TOTAL CASE FILINGS - FLORIDA CALENDAR YEARS 1997 – 2007

**CALENDAR YEAR** 

**Total Filings** 