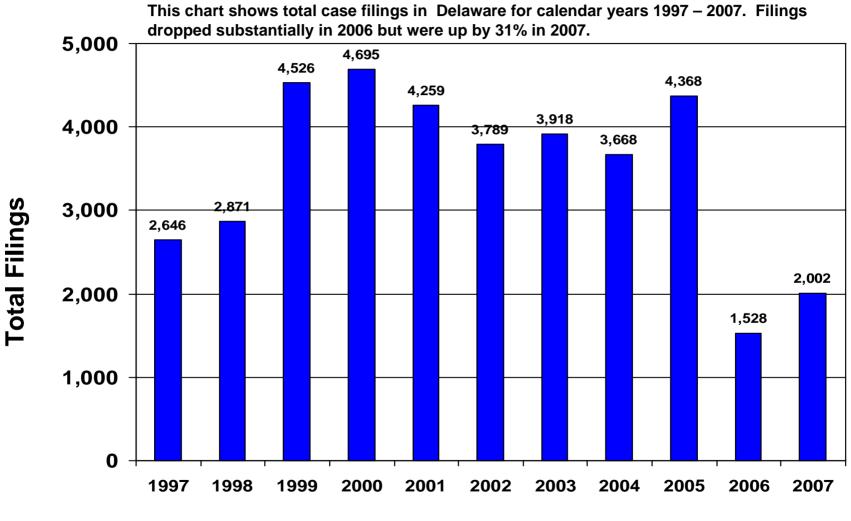

ars 1997 – 2007. Filings dropped substantially in 2006 but were up by 76% in 2007.



## TOTAL CASE FILINGS - PUERTO RICO CALENDAR YEARS 1997 – 2007

This chart shows total case filings in Puerto Rico for calendar years 1997 – 2007. Filings dropped substantially in 2006 but were up by 43% in 2007.



**Total Filings** 

## TOTAL CASE FILINGS - CONNECTICUT CALENDAR YEARS 1997 – 2007



**Total Filings** 

# TOTAL CASE FILINGS - NEW YORK CALENDAR YEARS 1997 – 2007



**CALENDAR YEAR** 

**Total Filings** 

## TOTAL CASE FILINGS - VERMONT CALENDAR YEARS 1997 – 2007

This chart shows total case filings in Vermont for calendar years 1997 – 2007. Filings dropped substantially in 2006 but were up by 37% in 2007.



**Total Filings** 

### TOTAL CASE FILINGS - DELAWARE CALENDAR YEARS 1997 – 2007



### TOTAL CASE FILINGS - NEW JERSEY CALENDAR YEARS 1997 – 2007



### TOTAL CASE FILINGS - PENNSYLVANIA CALENDAR YEARS 1997 – 2007



**Total Filings** 

## TOTAL CASE FILINGS - MARYLAND CALENDAR YEARS 1997 – 2007



**Total Filings** 

#### TOTAL CASE FILINGS - NORTH CAROLINA CALENDAR YEARS 1997 – 2007



#### TOTAL CASE FILINGS - SOUTH CAROLINA CALENDAR YEARS 1997 – 2007



**Total Filings** 

## TOTAL CASE FILINGS - VIRGINIA CALENDAR YEARS 1997 – 2007



## TOTAL CASE FILINGS - WEST VIRGINIA CALENDAR YEARS 1997 – 2007



**Total Filings** 

### TOTAL CASE FILINGS - LOUISIANA CALENDAR YEARS 1997 – 2007



**Total Filings** 

### TOTAL CASE FILINGS - MISSISSIPPI CALENDAR YEARS 1997 – 2007



**Total Filings** 

# TOTAL CASE FILINGS - TEXAS CALENDAR YEARS 1997 – 2007



**CALENDAR YEAR**