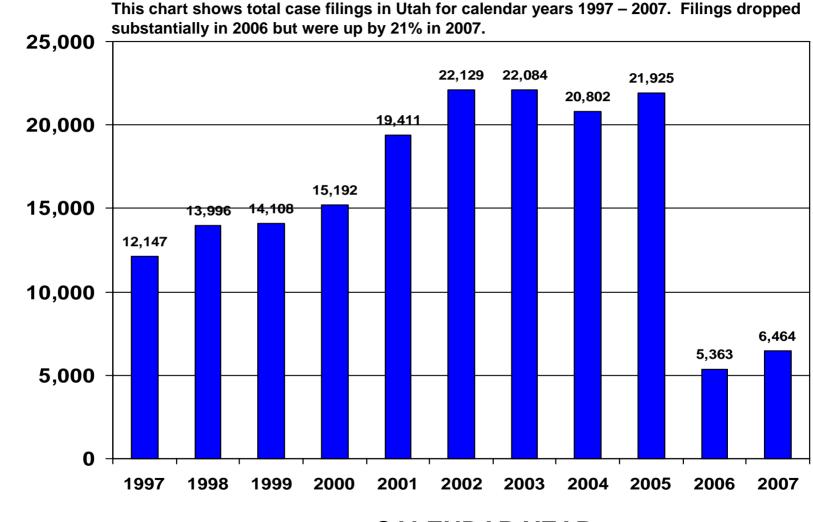

TOTAL CASE FILINGS - MONTANA CALENDAR YEARS 1997 – 2007



# TOTAL CASE FILINGS - NEVADA CALENDAR YEARS 1997 – 2007



**Total Filings** 

# TOTAL CASE FILINGS - OREGON CALENDAR YEARS 1997 – 2007



**Total Filings** 

### TOTAL CASE FILINGS - WASHINGTON CALENDAR YEARS 1997 – 2007



**Total Filings** 

# TOTAL CASE FILINGS - COLORADO CALENDAR YEARS 1997 – 2007



**Total Filings** 

# TOTAL CASE FILINGS - KANSAS CALENDAR YEARS 1997 – 2007



## TOTAL CASE FILINGS - NEW MEXCIO CALENDAR YEARS 1997 – 2007



**Total Filings** 

#### TOTAL CASE FILINGS - OKLAHOMA CALENDAR YEARS 1997 – 2007

This chart shows total case filings in Oklahoma for calendar years 1997 – 2007. Filings dropped substantially in 2006 but were up by 28% in 2007.



# TOTAL CASE FILINGS - UTAH CALENDAR YEARS 1997 – 2007



**Total Filings** 

# TOTAL CASE FILINGS - WYOMING CALENDAR YEARS 1997 – 2007

This chart shows total case filings in Wyoming for calendar years 1997 – 2007. Filings dropped substantially in 2006 but were up by 15% in 2007.



**Total Filings** 

# TOTAL CASE FILINGS - ALABAMA CALENDAR YEARS 1997 – 2007

This chart shows total case filings in Alabama for calendar years 1997 – 2007. Filings dropped substantially in 2006 but were up by 21% in 2007.



# TOTAL CASE FILINGS - FLORIDA CALENDAR YEARS 1997 – 2007



**CALENDAR YEAR** 

**Total Filings** 

# TOTAL CASE FILINGS - GEORGIA CALENDAR YEARS 1997 – 2007



**CALENDAR YEAR** 

**Total Filings** 

#### TOTAL CASE FILINGS - WASHINGTON D.C. CALENDAR YEARS 1997 – 2007



**Total Filings**