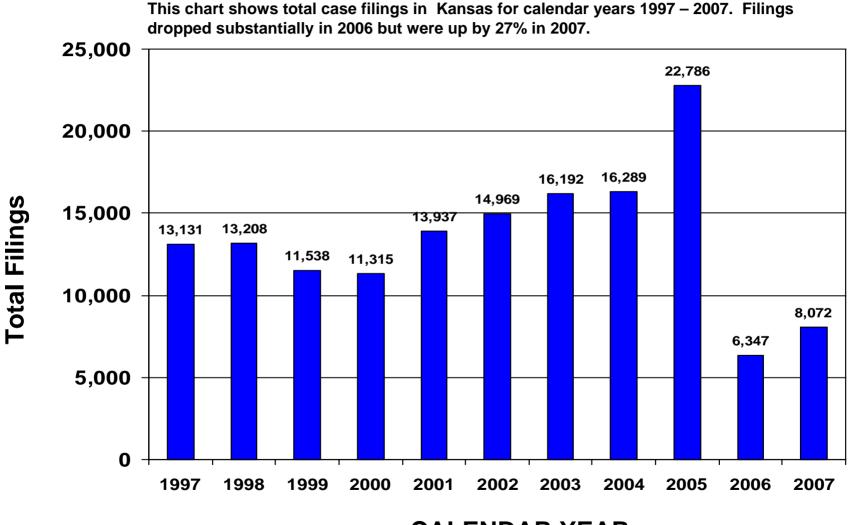

NDAR YEARS 1997 – 2007



**Total Filings** 

## TOTAL CASE FILINGS - ARIZONA CALENDAR YEARS 1997 – 2007



**Total Filings** 

# TOTAL CASE FILINGS - CALIFORNIA CALENDAR YEARS 1997 – 2007



**Total Filings** 

## TOTAL CASE FILINGS - HAWAII CALENDAR YEARS 1997 – 2007



# TOTAL CASE FILINGS - IDAHO CALENDAR YEARS 1997 – 2007



**Total Filings** 

## TOTAL CASE FILINGS - MONTANA CALENDAR YEARS 1997 – 2007



# TOTAL CASE FILINGS - NEVADA CALENDAR YEARS 1997 – 2007



**Total Filings** 

# TOTAL CASE FILINGS - OREGON CALENDAR YEARS 1997 – 2007



**Total Filings** 

### TOTAL CASE FILINGS - WASHINGTON CALENDAR YEARS 1997 – 2007



**Total Filings** 

# TOTAL CASE FILINGS - COLORADO CALENDAR YEARS 1997 – 2007



**Total Filings** 

# TOTAL CASE FILINGS - KANSAS CALENDAR YEARS 1997 – 2007



## TOTAL CASE FILINGS - NEW MEXCIO CALENDAR YEARS 1997 – 2007



**Total Filings** 

#### TOTAL CASE FILINGS - OKLAHOMA CALENDAR YEARS 1997 – 2007

This chart shows total case filings in Oklahoma for calendar years 1997 – 2007. Filings dropped substantially in 2006 but were up by 28% in 2007.



# TOTAL CASE FILINGS - UTAH CALENDAR YEARS 1997 – 2007



**Total Filings** 

# TOTAL CASE FILINGS - WYOMING CALENDAR YEARS 1997 – 2007

This chart shows total case filings in Wyoming for calendar years 1997 – 2007. Filings dropped substantially in 2006 but were up by 15% in 2007.



**Total Filings** 

# TOTAL CASE FILINGS - ALABAMA CALENDAR YEARS 1997 – 2007

This chart shows total case filings in Alabama for calendar years 1997 – 2007. Filings dropped substantially in 2006 but were up by 21% i