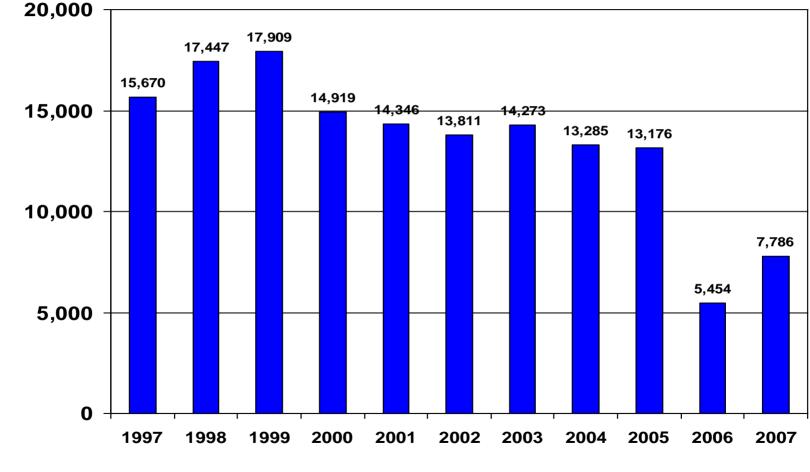

INGS - MAINE CALENDAR YEARS 1997 – 2007

This chart shows total case filings in Maine for calendar years 1997 – 2007. Filings dropped substantially in 2006 but were up by 74% in 2007.



#### TOTAL CASE FILINGS - MASSACHUSETTS CALENDAR YEARS 1997 – 2007



**CALENDAR YEAR** 

**Total Filings** 

#### TOTAL CASE FILINGS - NEW HAMPSHIRE CALENDAR YEARS 1997 – 2007



### TOTAL CASE FILINGS - RHODE ISLAND CALENDAR YEARS 1997 – 2007

This chart shows total case filings in Rhode island for calendar years 1997 – 2007. Filings dropped substantially in 2006 but were up by 76% in 2007.



## TOTAL CASE FILINGS - PUERTO RICO CALENDAR YEARS 1997 – 2007

This chart shows total case filings in Puerto Rico for calendar years 1997 – 2007. Filings dropped substantially in 2006 but were up by 43% in 2007.



**Total Filings** 

## TOTAL CASE FILINGS - CONNECTICUT CALENDAR YEARS 1997 – 2007



**Total Filings** 

# TOTAL CASE FILINGS - NEW YORK CALENDAR YEARS 1997 – 2007



**CALENDAR YEAR** 

**Total Filings** 

## TOTAL CASE FILINGS - VERMONT CALENDAR YEARS 1997 – 2007

This chart shows total case filings in Vermont for calendar years 1997 – 2007. Filings dropped substantially in 2006 but were up by 37% in 2007.



**Total Filings** 

### TOTAL CASE FILINGS - DELAWARE CALENDAR YEARS 1997 – 2007



### TOTAL CASE FILINGS - NEW JERSEY CALENDAR YEARS 1997 – 2007



### TOTAL CASE FILINGS - PENNSYLVANIA CALENDAR YEARS 1997 – 2007



**Total Filings** 

## TOTAL CASE FILINGS - MARYLAND CALENDAR YEARS 1997 – 2007



**Total Filings** 

#### TOTAL CASE FILINGS - NORTH CAROLINA CALENDAR YEARS 1997