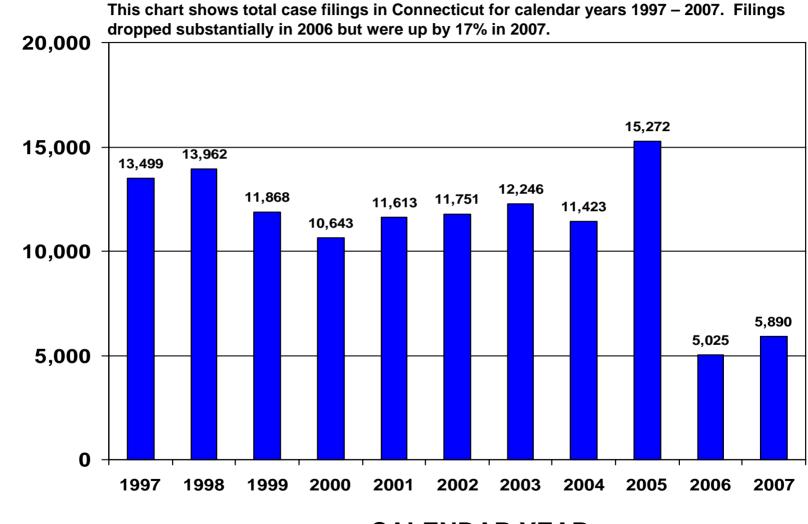

## TOTAL CASE FILINGS - CONNECTICUT CALENDAR YEARS 1997 – 2007

**Total Filings** 