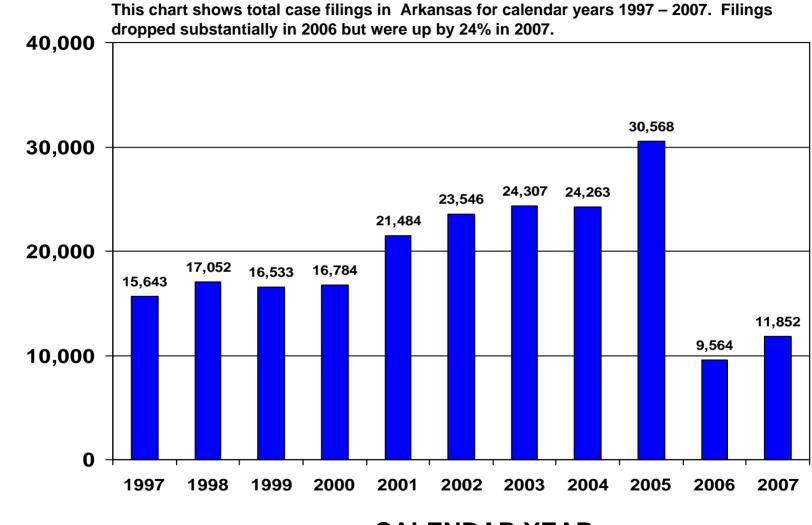

### TOTAL CASE FILINGS - ARKANSAS CALENDAR YEARS 1997 – 2007

**Total Filings** 