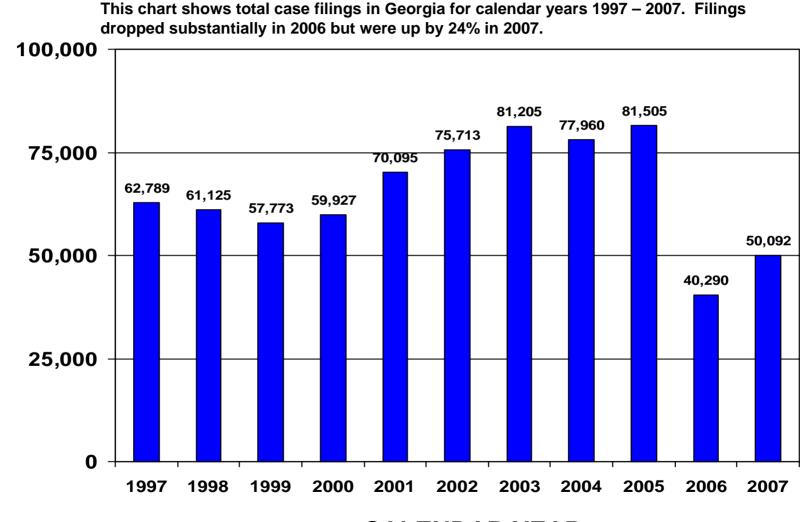

# TOTAL CASE FILINGS - GEORGIA CALENDAR YEARS 1997 – 2007

**CALENDAR YEAR** 

**Total Filings** 