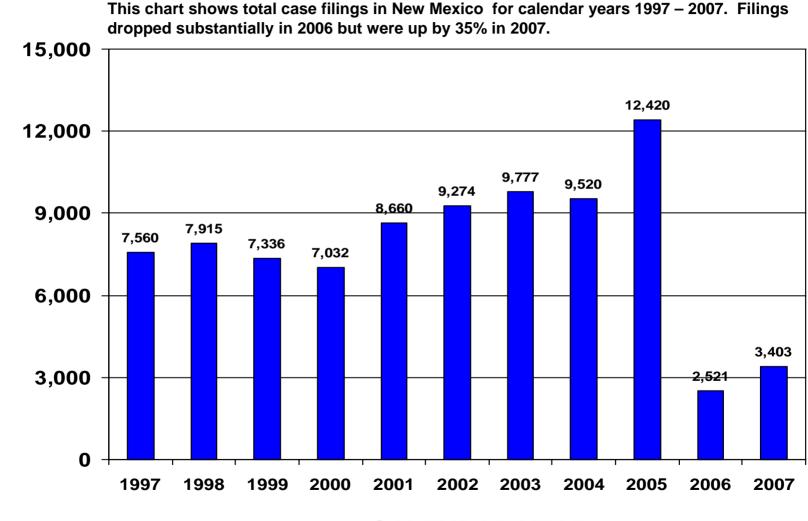

## TOTAL CASE FILINGS - NEW MEXCIO CALENDAR YEARS 1997 – 2007

**Total Filings** 