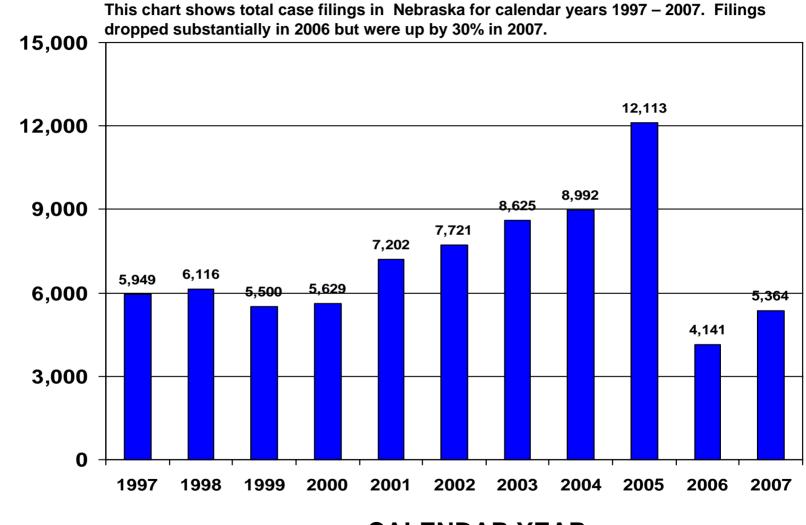

### TOTAL CASE FILINGS - NEBRASKA CALENDAR YEARS 1997 – 2007

**Total Filings** 