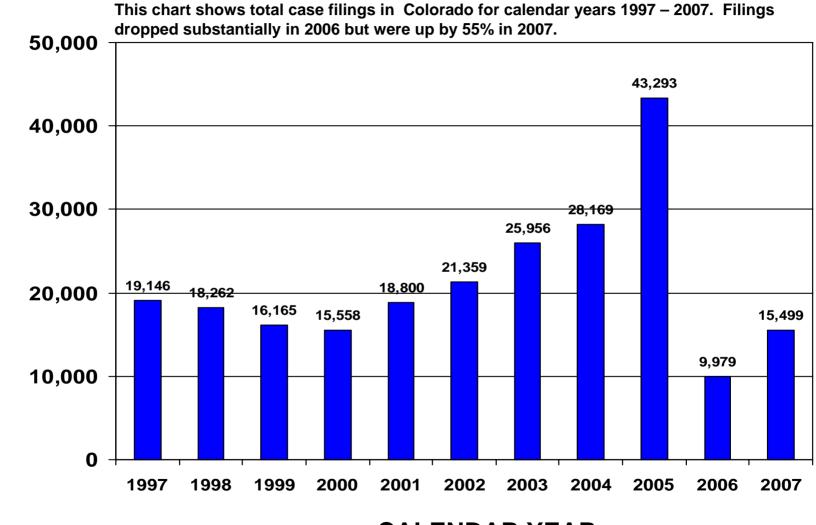

DAR YEARS 1997 – 2007



**Total Filings** 

## TOTAL CASE FILINGS - ALASKA CALENDAR YEARS 1997 – 2007



**Total Filings** 

## TOTAL CASE FILINGS - ARIZONA CALENDAR YEARS 1997 – 2007



**Total Filings** 

# TOTAL CASE FILINGS - CALIFORNIA CALENDAR YEARS 1997 – 2007



**Total Filings** 

## TOTAL CASE FILINGS - HAWAII CALENDAR YEARS 1997 – 2007



# TOTAL CASE FILINGS - IDAHO CALENDAR YEARS 1997 – 2007



**Total Filings** 

## TOTAL CASE FILINGS - MONTANA CALENDAR YEARS 1997 – 2007



# TOTAL CASE FILINGS - NEVADA CALENDAR YEARS 1997 – 2007



**Total Filings** 

# TOTAL CASE FILINGS - OREGON CALENDAR YEARS 1997 – 2007



**Total Filings** 

### TOTAL CASE FILINGS - WASHINGTON CALENDAR YEARS 1997 – 2007



**Total Filings** 

# TOTAL CASE FILINGS - COLORADO CALENDAR YEARS 1997 – 2007



**Total Filings** 

# TOTAL CASE FILINGS - KANSAS CALENDAR YEARS 1997 – 2007



## TOTAL CASE FILINGS - NEW MEXCIO CALENDAR YEARS 1997 – 2007



**Total Filings** 

#### TOTAL CASE FILINGS - OKLAHOMA CALENDAR YEARS 1997 – 2007

This chart shows total case filings in Oklahoma for calendar years 1997 – 2007. Filings dropped substantially in 2006 but were up by 28% in 2007.



# TOTAL CASE FILINGS - UTAH CALENDAR YEARS 1997 – 2007



**Total Filings** 

# TOTAL CASE FILINGS - WYOMING CALENDAR YEARS 1997 – 2007

This chart shows total case filings in Wyoming for calendar years 1997 – 2007. Filings dropped substantially in 2006 but were up by 15% in 2007.



**Total Filings** 

# TOTAL CASE FILINGS - ALABAMA CALENDAR YEARS 1997 – 2007

This chart shows total case filings in Alabama for calend