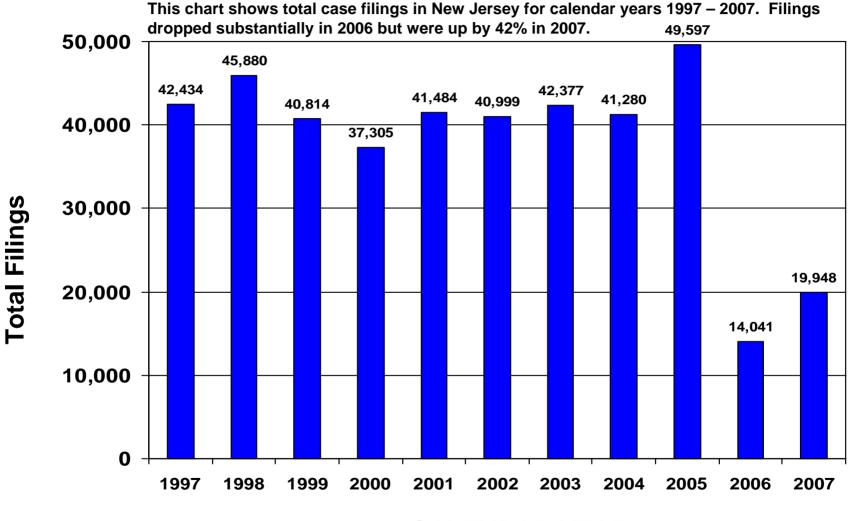

by 76% in 2007.



## TOTAL CASE FILINGS - PUERTO RICO CALENDAR YEARS 1997 – 2007

This chart shows total case filings in Puerto Rico for calendar years 1997 – 2007. Filings dropped substantially in 2006 but were up by 43% in 2007.



**Total Filings** 

## TOTAL CASE FILINGS - CONNECTICUT CALENDAR YEARS 1997 – 2007



**Total Filings** 

# TOTAL CASE FILINGS - NEW YORK CALENDAR YEARS 1997 – 2007



**CALENDAR YEAR** 

**Total Filings** 

## TOTAL CASE FILINGS - VERMONT CALENDAR YEARS 1997 – 2007

This chart shows total case filings in Vermont for calendar years 1997 – 2007. Filings dropped substantially in 2006 but were up by 37% in 2007.



**Total Filings** 

### TOTAL CASE FILINGS - DELAWARE CALENDAR YEARS 1997 – 2007



### TOTAL CASE FILINGS - NEW JERSEY CALENDAR YEARS 1997 – 2007



### TOTAL CASE FILINGS - PENNSYLVANIA CALENDAR YEARS 1997 – 2007



**Total Filings** 

## TOTAL CASE FILINGS - MARYLAND CALENDAR YEARS 1997 – 2007



**Total Filings** 

#### TOTAL CASE FILINGS - NORTH CAROLINA CALENDAR YEARS 1997 – 2007



#### TOTAL CASE FILINGS - SOUTH CAROLINA CALENDAR YEARS 1997 – 2007



**Total Filings** 

## TOTAL CASE FILINGS - VIRGINIA CALENDAR YEARS 1997 – 2007



## TOTAL CASE FILINGS - WEST VIRGINIA CALENDAR YEARS 1997 – 2007



**Total Filings** 

### TOTAL CASE FILINGS - LOUISIANA CALENDAR YEARS 1997 – 2007



**Total Filings** 

### TOTAL CASE FILINGS - MISSISSIPPI CALENDAR YEARS 1997 – 2007



**Total Filings** 

# TOTAL CASE FILINGS - TEXAS CALENDAR YEARS 1997 – 2007



**CALENDAR YEAR** 

**Total Filings** 

### TOTAL CASE FILINGS - KENTUCKY CALENDAR