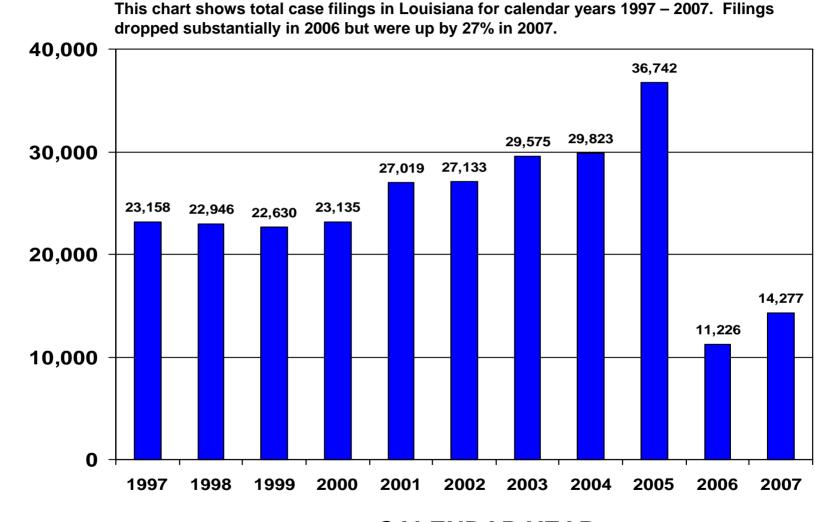

### TOTAL CASE FILINGS - LOUISIANA CALENDAR YEARS 1997 – 2007

**Total Filings** 