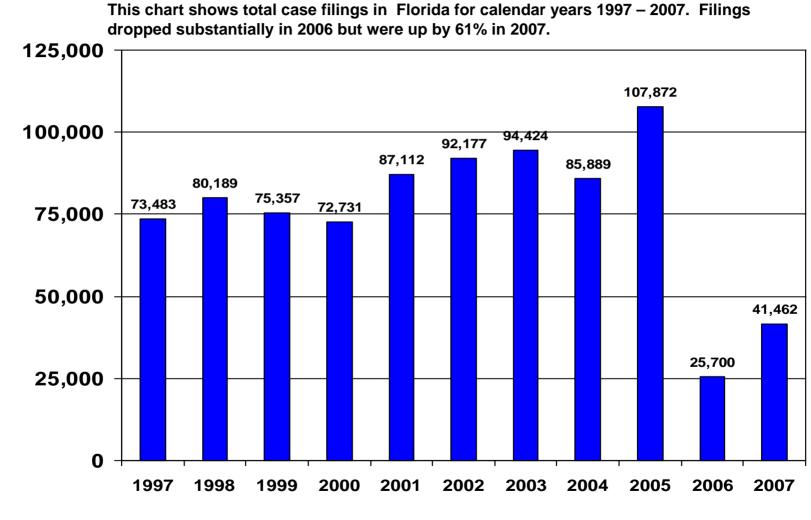

# TOTAL CASE FILINGS - FLORIDA CALENDAR YEARS 1997 – 2007

**CALENDAR YEAR** 

**Total Filings** 