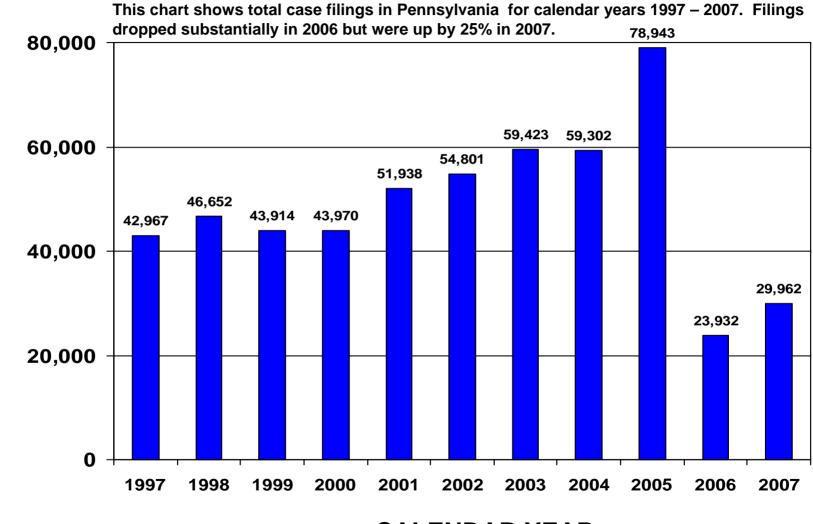

### TOTAL CASE FILINGS - PENNSYLVANIA CALENDAR YEARS 1997 – 2007

**Total Filings** 