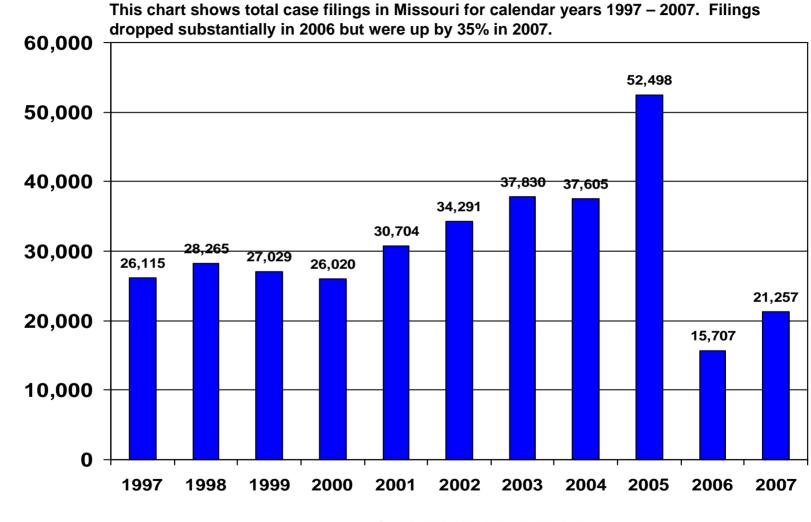

### TOTAL CASE FILINGS - MISSOURI CALENDAR YEARS 1997 – 2007

**Total Filings** 