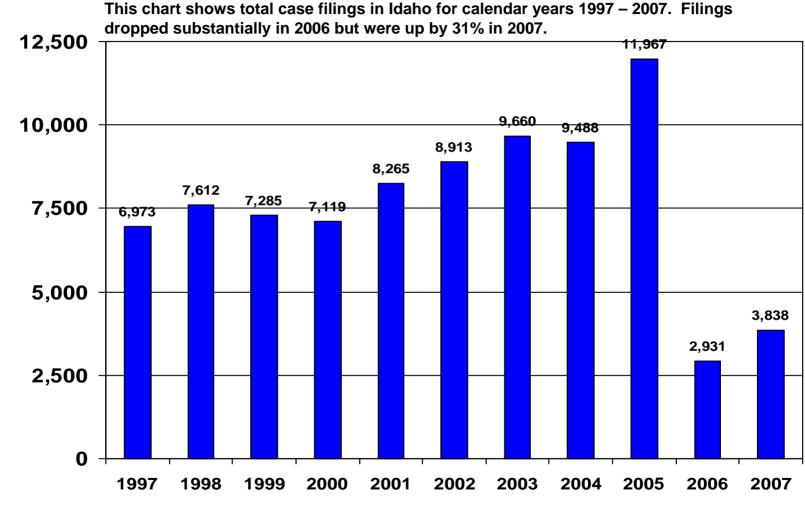

s** 

#### TOTAL CASE FILINGS - MINNESOTA CALENDAR YEARS 1997 – 2007



**Total Filings** 

### TOTAL CASE FILINGS - MISSOURI CALENDAR YEARS 1997 – 2007



**Total Filings** 

### TOTAL CASE FILINGS - NEBRASKA CALENDAR YEARS 1997 – 2007



**Total Filings** 

### TOTAL CASE FILINGS - NORTH DAKOTA CALENDAR YEARS 1997 – 2007



**Total Filings** 

## TOTAL CASE FILINGS - SOUTH DAKOTA CALENDAR YEARS 1997 – 2007



**Total Filings** 

## TOTAL CASE FILINGS - ALASKA CALENDAR YEARS 1997 – 2007



**Total Filings** 

## TOTAL CASE FILINGS - ARIZONA CALENDAR YEARS 1997 – 2007



**Total Filings** 

# TOTAL CASE FILINGS - CALIFORNIA CALENDAR YEARS 1997 – 2007



**Total Filings** 

## TOTAL CASE FILINGS - HAWAII CALENDAR YEARS 1997 – 2007



# TOTAL CASE FILINGS - IDAHO CALENDAR YEARS 1997 – 2007



**Total Filings** 

## TOTAL CASE FILINGS - MONTANA CALENDAR YEARS 1997 – 2007



# TOTAL CASE FILINGS - NEVADA CALENDAR YEARS 1997 – 2007



**Total Filings** 

# TOTAL CASE FILINGS - OREGON CALENDAR YEARS 1997 – 2007



**Total Filings** 

### TOTAL CASE FILINGS - WASHINGTON CALENDAR YEARS 1997 – 2007



**Total Filings** 

# TOTAL CASE FILINGS - COLORADO CALENDAR YEARS 1997 – 2007



**Total Filings** 

# TOTAL CASE FILINGS - KANSAS CALENDAR YEARS 1997 – 2007



## TOTAL CASE FILINGS - NEW MEXCIO CALENDAR YEARS 1997 – 2007



**Total Filings** 

#### TOTAL CASE FILINGS - OKLAHOMA CALENDAR YEARS 1997 – 2007

This chart shows total case filings in Oklahoma for calendar years 1997 – 2007. Filings dropped substantially in 2006 but were up by 28% in 2007.



# TOTAL CASE FILINGS - UTAH CAL