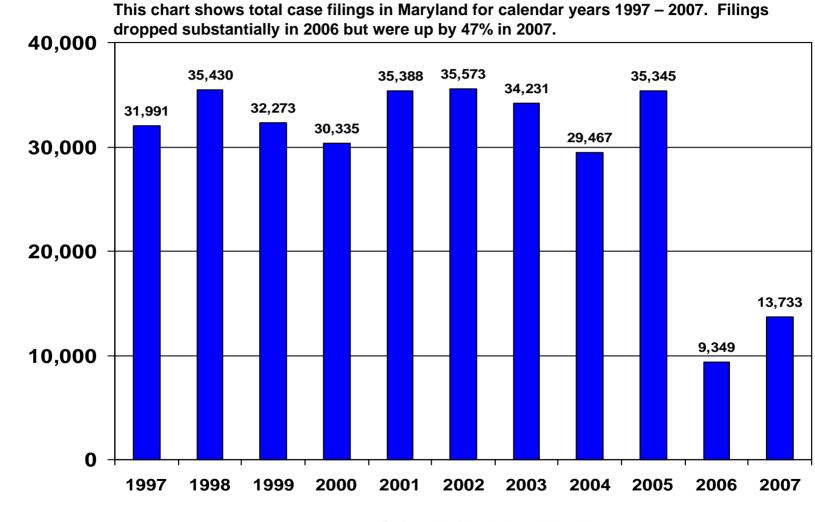

rs 1997 – 2007. Filings dropped substantially in 2006 but were up by 43% in 2007.



**Total Filings** 

## TOTAL CASE FILINGS - CONNECTICUT CALENDAR YEARS 1997 – 2007



**Total Filings** 

# TOTAL CASE FILINGS - NEW YORK CALENDAR YEARS 1997 – 2007



**CALENDAR YEAR** 

**Total Filings** 

## TOTAL CASE FILINGS - VERMONT CALENDAR YEARS 1997 – 2007

This chart shows total case filings in Vermont for calendar years 1997 – 2007. Filings dropped substantially in 2006 but were up by 37% in 2007.



**Total Filings** 

### TOTAL CASE FILINGS - DELAWARE CALENDAR YEARS 1997 – 2007



### TOTAL CASE FILINGS - NEW JERSEY CALENDAR YEARS 1997 – 2007



### TOTAL CASE FILINGS - PENNSYLVANIA CALENDAR YEARS 1997 – 2007



**Total Filings** 

## TOTAL CASE FILINGS - MARYLAND CALENDAR YEARS 1997 – 2007



**Total Filings** 

#### TOTAL CASE FILINGS - NORTH CAROLINA CALENDAR YEARS 1997 – 2007



#### TOTAL CASE FILINGS - SOUTH CAROLINA CALENDAR YEARS 1997 – 2007



**Total Filings** 

## TOTAL CASE FILINGS - VIRGINIA CALENDAR YEARS 1997 – 2007



## TOTAL CASE FILINGS - WEST VIRGINIA CALENDAR YEARS 1997 – 2007



**Total Filings** 

### TOTAL CASE FILINGS - LOUISIANA CALENDAR YEARS 1997 – 2007



**Total Filings** 

### TOTAL CASE FILINGS - MISSISSIPPI CALENDAR YEARS 1997 – 2007



**Total Filings** 

# TOTAL CASE FILINGS - TEXAS CALENDAR YEARS 1997 – 2007



**CALENDAR YEAR** 

**Total Filings** 

### TOTAL CASE FILINGS - KENTUCKY CALENDAR YEARS 1997 – 2007



# TOTAL CASE FILINGS - MICHIGAN CALENDAR YEARS 1997 – 2007



**Total Filings** 

# TOTAL CASE FILINGS - OHIO CALENDAR YEARS 1997