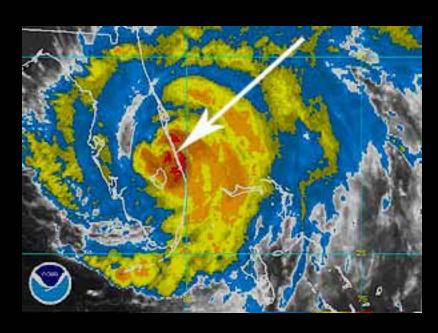

# Repairs.... Upgrades .... Why?

Hurricane Frances 9/8/04
14 inches of rain in 24 hours

Hurricane | van 9/17/04

Total rainfall for September was more than 2 feet!