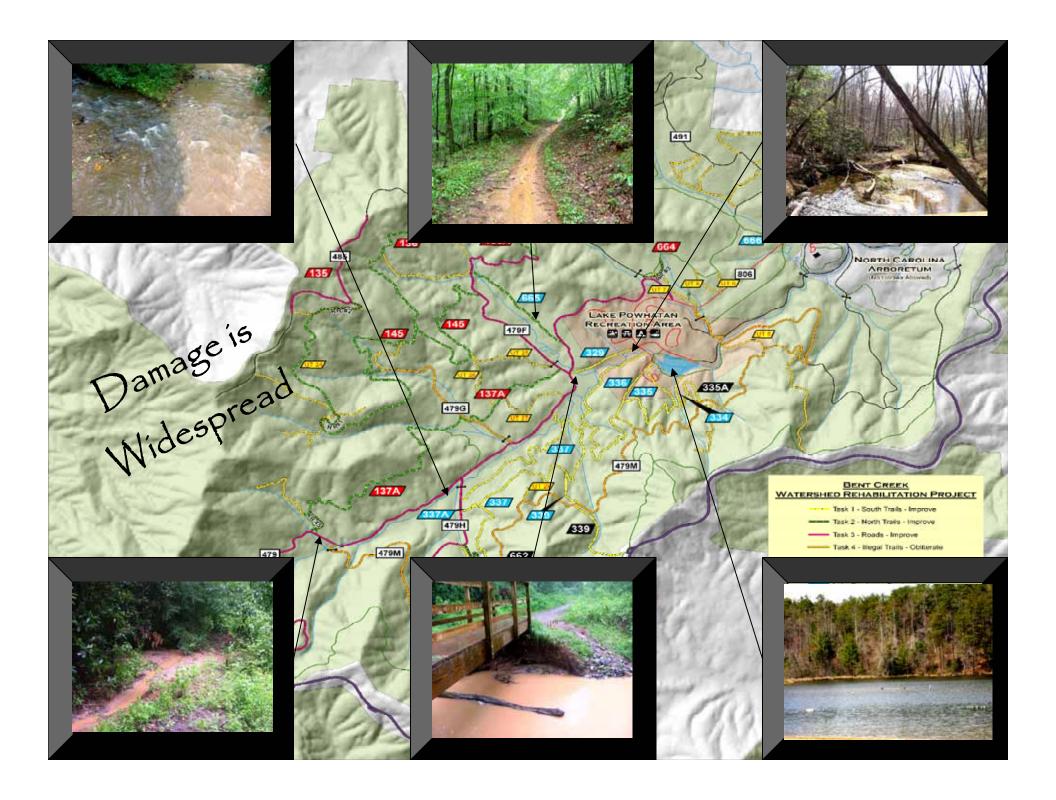

# Watershed Rehabilitation Activities (Work Scheduled Spring-Fall)

- Trail Rehabilitation & Re-contouring
- · Road Repair & Re-contouring
- Stream Bank Restoration
- · Lake Dredging

### Stream Restoration Projects

## Trail Projects ~ North Side

### Trail Projects ~ South Side