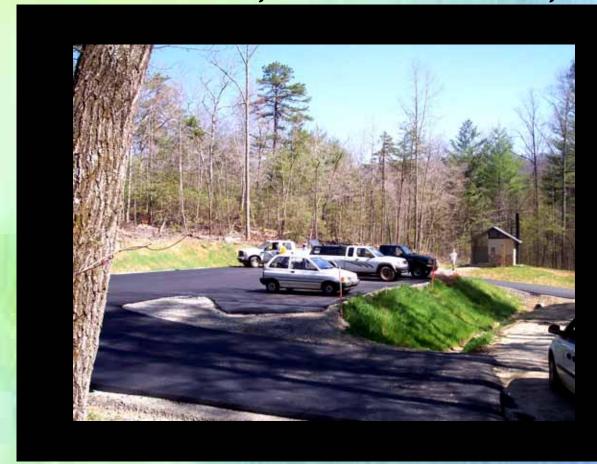

Parking lots were paved in April

13 new spaces, SST, & Kiosk at Ledford Branch

Rice Pinnacle Parking Lot - 4/12/06

36 spaces at Rice Pinnacle