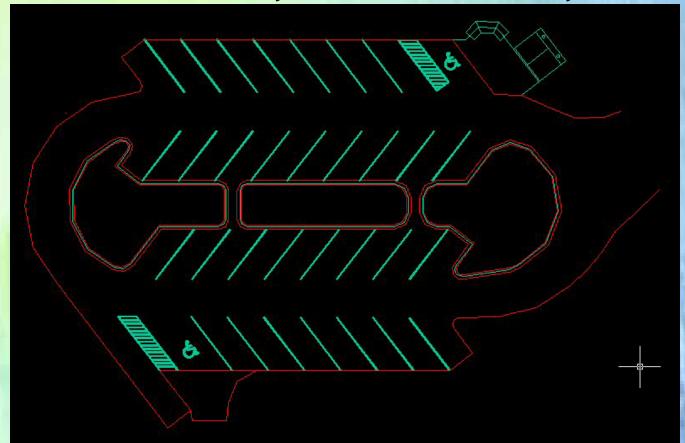

Parking lots were paved in April

13 new spaces, SST, & Kiosk at Ledford Branch

Rice Pinnacle Parking Lot - 4/12/06

36 spaces at Rice Pinnacle