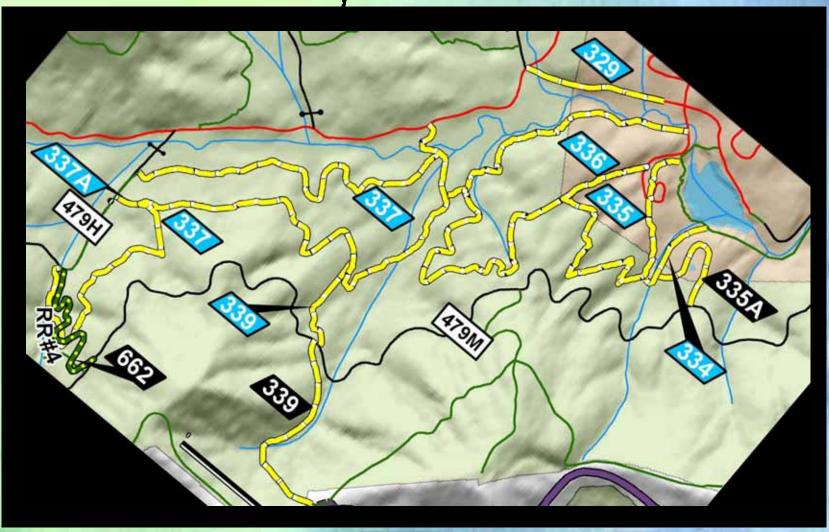

onal uses.

Increased visitor use has required upgrades to parking areas and bathroom facilities.



Parking lots were paved in April



13 new spaces, SST, & Kiosk at Ledford Branch



Rice Pinnacle Parking Lot - 4/12/06



36 spaces at Rice Pinnacle

#### New Pit Toilets Installed



At Ledford Branch, Rice Pinnacle, and Hardtimes lots

# Repairs.... Upgrades .... Why?



Hurricane Frances 9/8/04
14 inches of rain in 24 hours



Hurricane | van 9/17/04

Total rainfall for September was more than 2 feet!



# Watershed Rehabilitation Activities (Work Scheduled Spring-Fall)

- Trail Rehabilitation & Re-contouring
- · Road Repair & Re-contouring
- Stream Bank Restoration
- · Lake Dredging

### Stream Restoration Projects



## Trail Projects ~ North Side



### Trail Projects ~ South Side



# Trail Projects ~ What to Expect

- New Drainage Features
- · Closure of unauthorized trails
- Rerouting off the fall-line where practical
- Tread restoration
- Stream ford maintenance

# Road Projects



# Road Projects ~ What to Expect

- Clearing road limits (bushhog)
- · Re-contouring for proper drainage
- · Cleaning & replacing culverts
- Armoring wet areas ~ with smoother top coat of fine-sized material
- Dump-trucks will be exiting Hardtimes parking lot

# Road Projects ~ What to Expect

Efforts to Minimize User Impact

- Greatly reduced aggregate from usual road design specifications
- Work is staggered to reduce impacts
- Ballast only in drainage dips on storm damaged roads - with fine top course
- Road stays open to cyclist ~ use caution, may need to walk around construction a