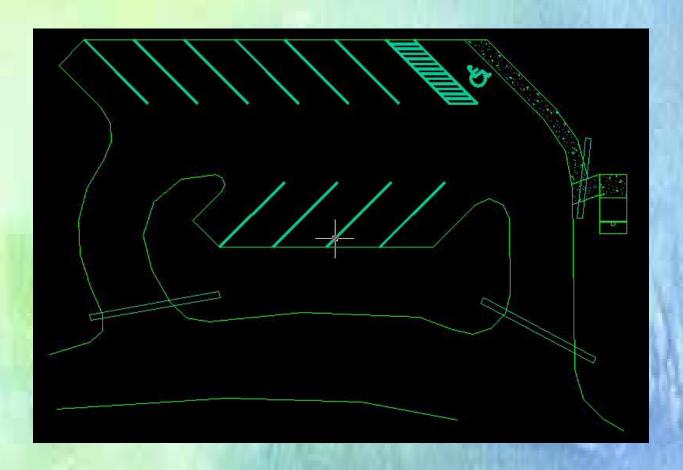

Parking lots were paved in April

13 new spaces, SST, & Kiosk at Ledford Branch

Rice Pinnacle Parking Lot - 4/12/06

36 spaces at Rice Pinnacle