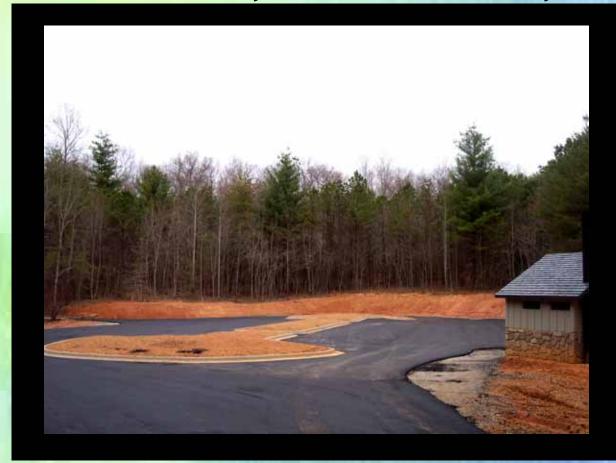

Parking lots were paved in April

13 new spaces, SST, & Kiosk at Ledford Branch

Rice Pinnacle Parking Lot - 4/12/06

36 spaces at Rice Pinnacle