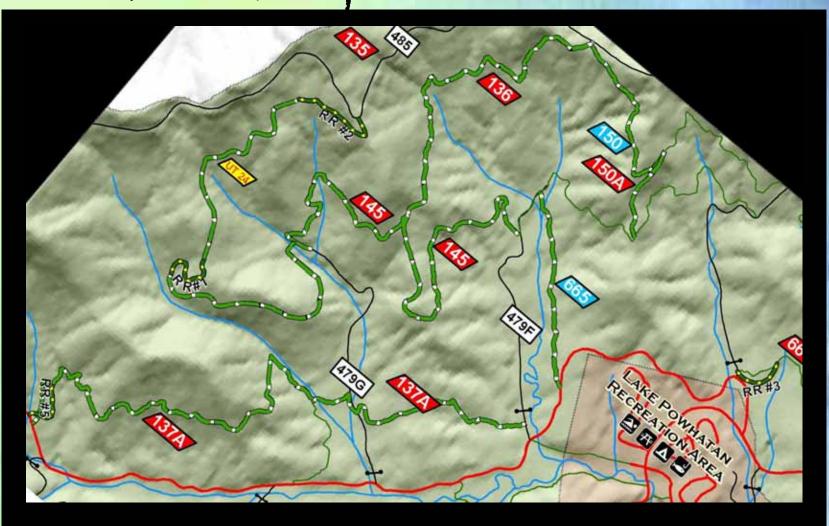

biking, running, and other recreational uses.

Increased visitor use has required upgrades to parking areas and bathroom facilities.



Parking lots were paved in April



13 new spaces, SST, & Kiosk at Ledford Branch



Rice Pinnacle Parking Lot - 4/12/06



36 spaces at Rice Pinnacle

#### New Pit Toilets Installed



At Ledford Branch, Rice Pinnacle, and Hardtimes lots

# Repairs.... Upgrades .... Why?



Hurricane Frances 9/8/04
14 inches of rain in 24 hours



Hurricane | van 9/17/04

Total rainfall for September was more than 2 feet!



# Watershed Rehabilitation Activities (Work Scheduled Spring-Fall)

- Trail Rehabilitation & Re-contouring
- · Road Repair & Re-contouring
- Stream Bank Restoration
- · Lake Dredging

### Stream Restoration Projects



## Trail Projects ~ North Side



### Trail Projects ~ South Side



# Trail Projects ~ What to Expect

- New Drainage Features
- · Closure of unauthorized trails
- Rerouting off the fall-line where practical
- Tread restoration
- Stream ford maintenance

# Road Projects



# Road Projects ~ What to Expect

- Clearing road limits (bushhog)
- · Re-contouring for proper drainage
- · Cleaning & replacing culverts
- Armoring wet areas ~ with smoother top coat of fine-sized material
- Dump-trucks will be exiting Hardtimes parking lot

# Road Projects ~ What to Expect

Efforts to Minimize User Impact

- Greatly reduced aggregate from usual road design specifications
- Work is staggered to reduce impacts
- Ballast only in drainage dips on storm damaged roads - with fine top course
- Road stays open to cyclist ~ use caution, may