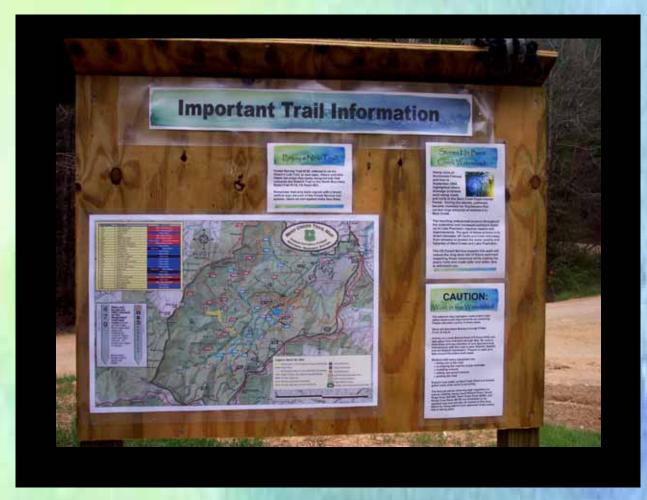

of unauthorized trails
- Rerouting off the fall-line where practical
- Tread restoration
- Stream ford maintenance

# Road Projects



# Road Projects ~ What to Expect

- Clearing road limits (bushhog)
- · Re-contouring for proper drainage
- · Cleaning & replacing culverts
- Armoring wet areas ~ with smoother top coat of fine-sized material
- Dump-trucks will be exiting Hardtimes parking lot

# Road Projects ~ What to Expect

Efforts to Minimize User Impact

- Greatly reduced aggregate from usual road design specifications
- Work is staggered to reduce impacts
- Ballast only in drainage dips on storm damaged roads - with fine top course
- Road stays open to cyclist ~ use caution, may need to walk around construction areas
- · No construction on weekends

#### Construction Info at Kiosks



Temporary Kiosk at Ledford Branch Parking Lot

# Lake Dredging Project



Proposed Action with Potential Haul Routes & Disposal Site

#### Lake Dredging ~ What to Expect

- Planned for Mid-Sep thru Jan 07
- · Lake drawdown & dewatering 4 weeks
- Mechanical Dredging 2-3 months
- 1300+ dump-truck loads hauled for disposal