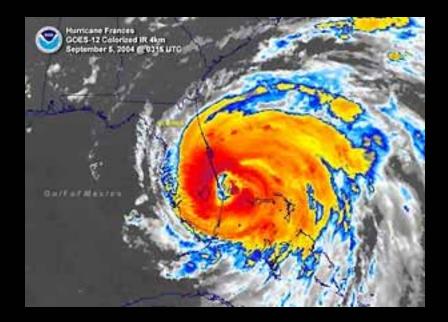

# Repairs.... Upgrades .... Why?

Hurricane Frances 9/8/04
14 inches of rain in 24 hours

Hurricane | van 9/17/04

Total rainfall for September was more than 2 feet!