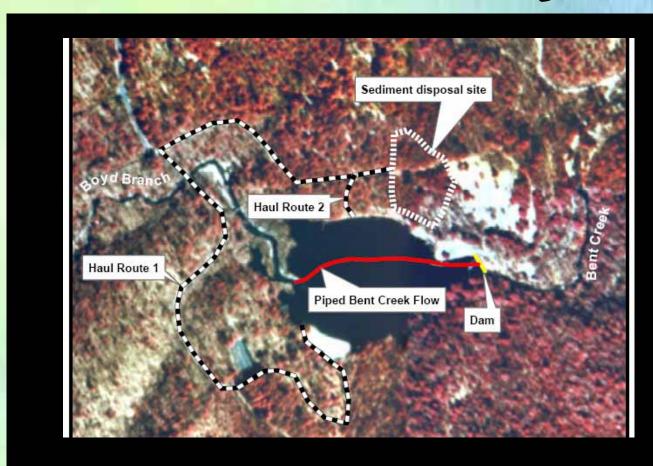

# Lake Dredging Project

Proposed Action with Potential Haul Routes & Disposal Site

#### Lake Dredging ~ What to Expect

- Planned for Mid-Sep thru Jan 07
- · Lake drawdown & dewatering 4 weeks
- Mechanical Dredging 2-3 months
- 1300+ dump-truck loads hauled for disposal