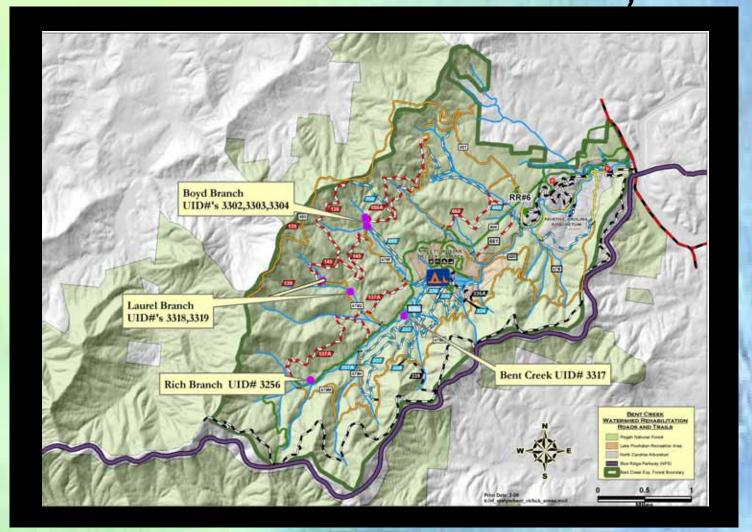

reation area, favored for hiking, biking, running, and other recreational uses.

Increased visitor use has required upgrades to parking areas and bathroom facilities.



Parking lots were paved in April



13 new spaces, SST, & Kiosk at Ledford Branch



Rice Pinnacle Parking Lot - 4/12/06



36 spaces at Rice Pinnacle

#### New Pit Toilets Installed



At Ledford Branch, Rice Pinnacle, and Hardtimes lots

# Repairs.... Upgrades .... Why?



Hurricane Frances 9/8/04
14 inches of rain in 24 hours



Hurricane | van 9/17/04

Total rainfall for September was more than 2 feet!



# Watershed Rehabilitation Activities (Work Scheduled Spring-Fall)

- Trail Rehabilitation & Re-contouring
- · Road Repair & Re-contouring
- Stream Bank Restoration
- · Lake Dredging

### Stream Restoration Projects



## Trail Projects ~ North Side



### Trail Projects ~ South Side



# Trail Projects ~ What to Expect

- New Drainage Features
- · Closure of unauthorized trails
- Rerouting off the fall-line where practical
- Tread restoration
- Stream ford maintenance

# Road Projects



# Road Projects ~ What to Expect

- Clearing road limits (bushhog)
- · Re-contouring for proper drainage
- · Cleaning & replacing culverts
- Armoring wet areas ~ with smoother top coat of fine-sized material
- Dump-trucks will be exiting Hardtimes parking lot

# Road Projects ~ What to Expect

Efforts to Minimize User Impact

- Greatly reduced aggregate from usual road design specifications
- Work is staggered to reduce impacts
- Ballast only in drainage dips on storm damaged roads - with fine top course
- Road stays