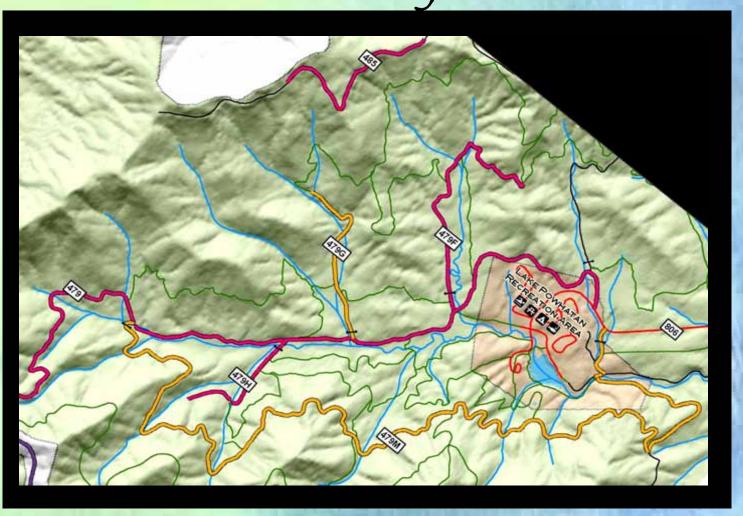

g Lot - 4/12/06



36 spaces at Rice Pinnacle

#### New Pit Toilets Installed



At Ledford Branch, Rice Pinnacle, and Hardtimes lots

# Repairs.... Upgrades .... Why?



Hurricane Frances 9/8/04
14 inches of rain in 24 hours



Hurricane | van 9/17/04

Total rainfall for September was more than 2 feet!



# Watershed Rehabilitation Activities (Work Scheduled Spring-Fall)

- Trail Rehabilitation & Re-contouring
- · Road Repair & Re-contouring
- Stream Bank Restoration
- · Lake Dredging

### Stream Restoration Projects



## Trail Projects ~ North Side



### Trail Projects ~ South Side



# Trail Projects ~ What to Expect

- New Drainage Features
- · Closure of unauthorized trails
- Rerouting off the fall-line where practical
- Tread restoration
- Stream ford maintenance

# Road Projects



# Road Projects ~ What to Expect

- Clearing road limits (bushhog)
- · Re-contouring for proper drainage
- · Cleaning & replacing culverts
- Armoring wet areas ~ with smoother top coat of fine-sized material
- Dump-trucks will be exiting Hardtimes parking lot

# Road Projects ~ What to Expect

Efforts to Minimize User Impact

- Greatly reduced aggregate from usual road design specifications
- Work is staggered to reduce impacts
- Ballast only in drainage dips on storm damaged roads - with fine top course
- Road stays open to cyclist ~ use caution, may need to walk around construction areas
- · No construction on weekends

#### Construction Info at Kiosks



Temporary Kiosk at Ledford Branch Parking Lot

# Lake Dredging Project



Proposed Action with Potential Haul Routes & Disposal Site