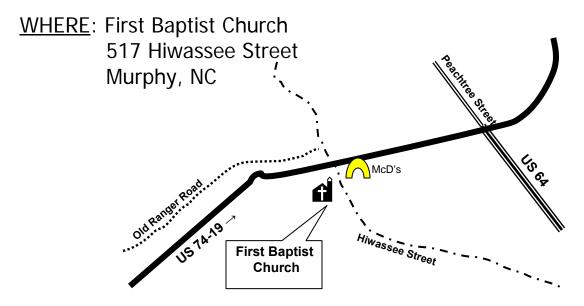

Church is located at the intersection of US 74-19 and Hiwassee Street in Murphy (across the street from McDonald's); entrance for the open house will be marked.

<u>MEETING FORMAT</u>: An open house with informational displays where participants will be able to ask questions and submit written comments and suggestions. Come anytime during the open house hours.