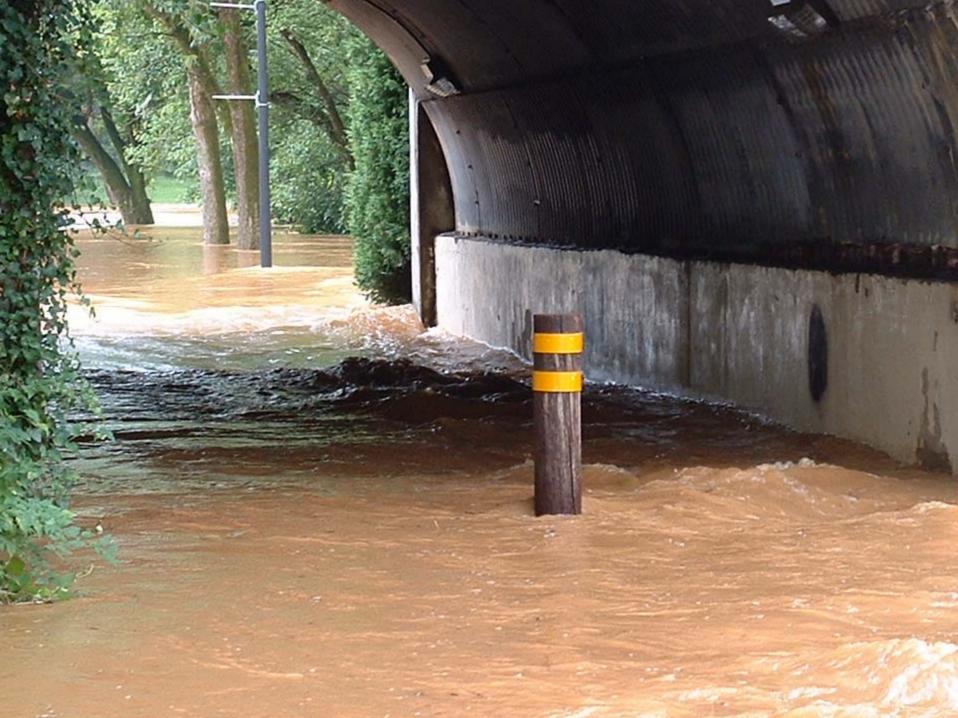

### Planned Offerings for The Day

- River Clean-Up
- Roadside Litter Pick-up
- Plantings (along waterways & other)
- Storm Drain Stenciling
- Water Camp (for youth 3<sup>rd</sup> 6<sup>th</sup> grade)
  Education Booth Exhibits
- Food & Music (free for volunteers)