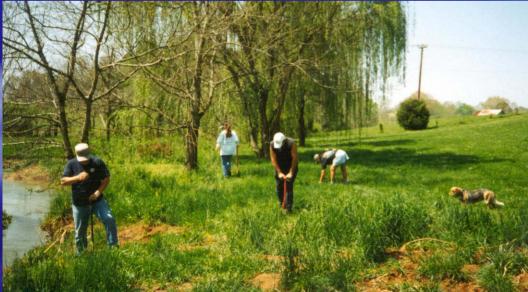

### Planned Offerings for The Day

- River Clean-Up
- Roadside Litter Pick-up
- Plantings (along waterways & other)
- Storm Drain Stenciling
- Water Camp (for youth 3<sup>rd</sup> 6<sup>th</sup> grade)
  Education Booth Exhibits
- Food & Music (free for volunteers)