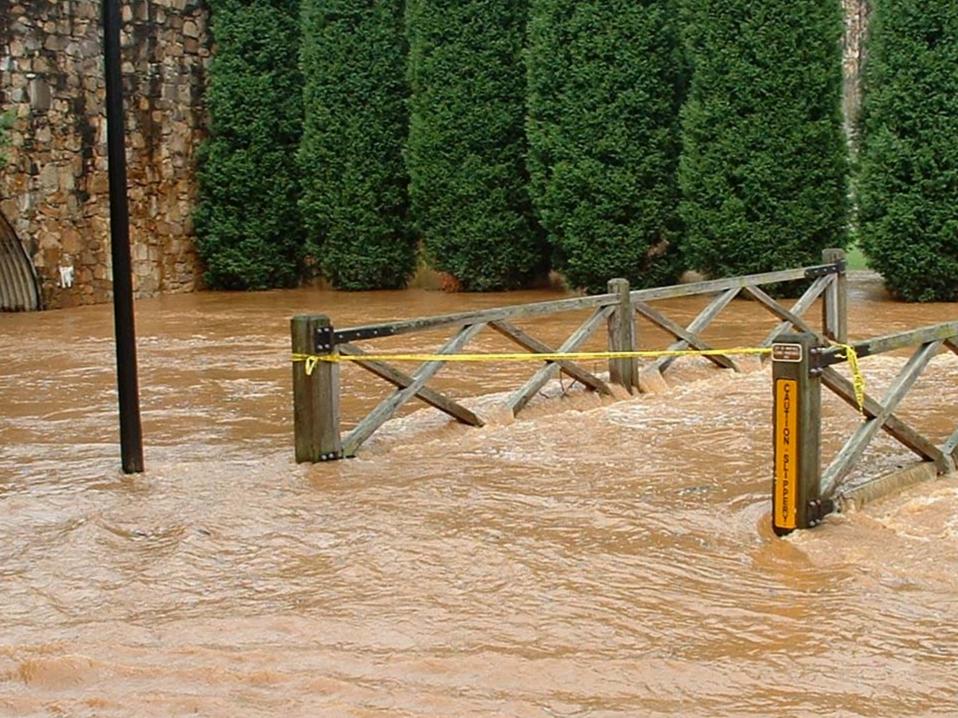

#### Water Festival Activities

4-H Conservations Demonstrations Best Practices Funding Opportunities Eco House and/or Non-Point Source **Pollution Demonstrations** Water Safety by TWRA Well Water Testing Costumed Characters

### Planned Offerings for The Day

- River Clean-Up
- Roadside Litter Pick-up
- Plantings (along waterways & other)
- Storm Drain Stenciling
- Water Camp (for youth 3<sup>rd</sup> 6<sup>th</sup> grade)
  Education Booth Exhibits
- Food & Music (free for volunteers)