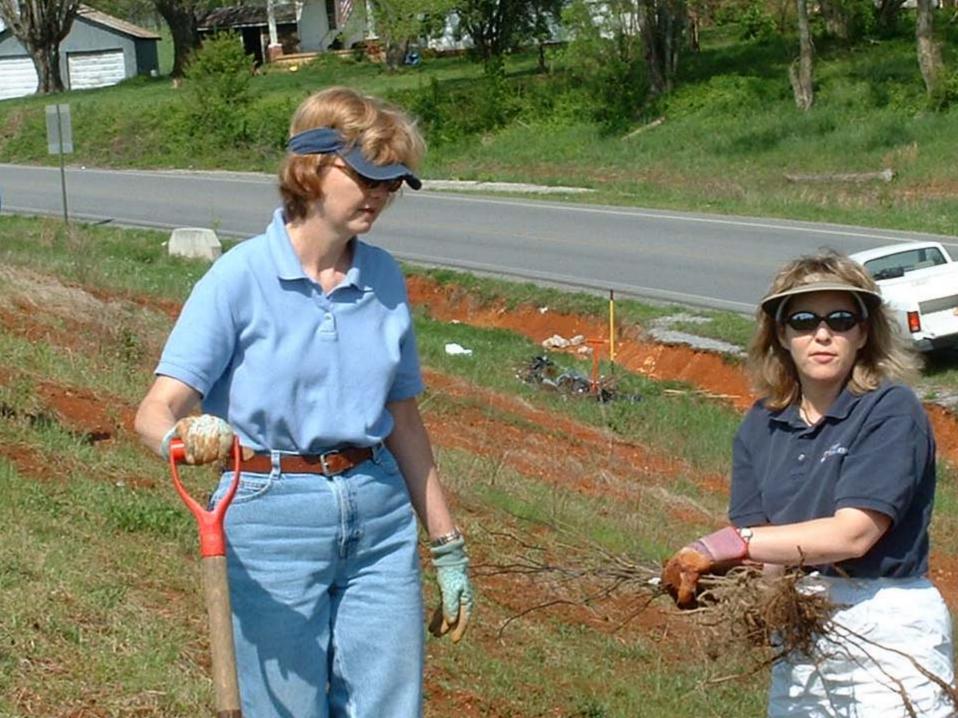

### Planned Offerings for The Day

- River Clean-Up
- Roadside Litter Pick-up
- Plantings (along waterways & other)
- Storm Drain Stenciling
- Water Camp (for youth 3<sup>rd</sup> 6<sup>th</sup> grade)
  Education Booth Exhibits
- Food & Music (free for volunteers)