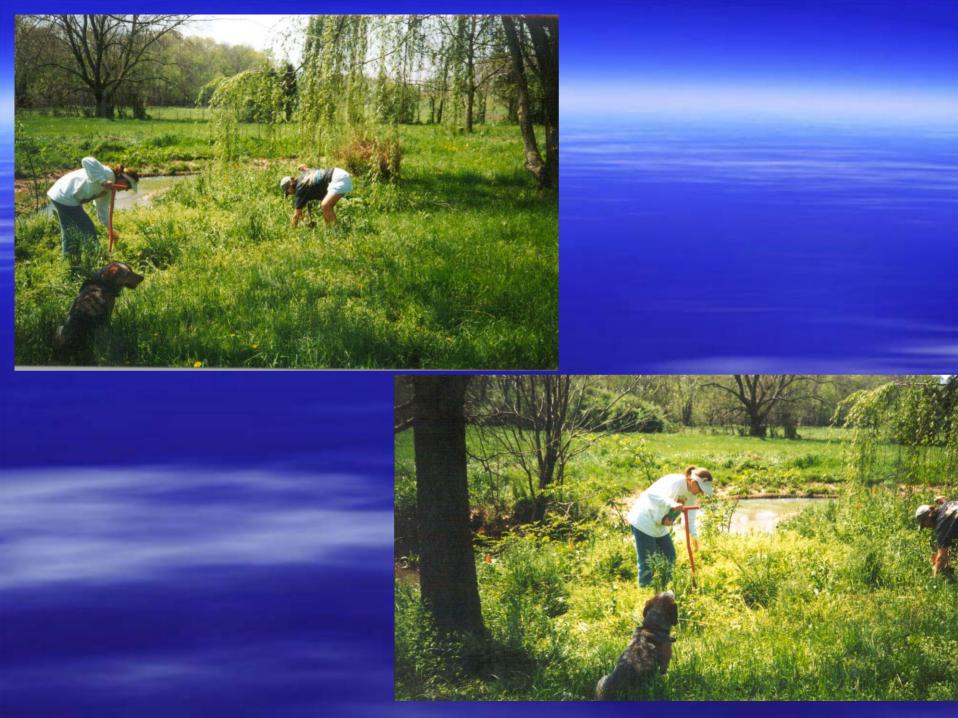

### Planned Offerings for The Day

- River Clean-Up
- Roadside Litter Pick-up
- Plantings (along waterways & other)
- Storm Drain Stenciling
- Water Camp (for youth 3<sup>rd</sup> 6<sup>th</sup> grade)
  Education Booth Exhibits
- Food & Music (free for volunteers)