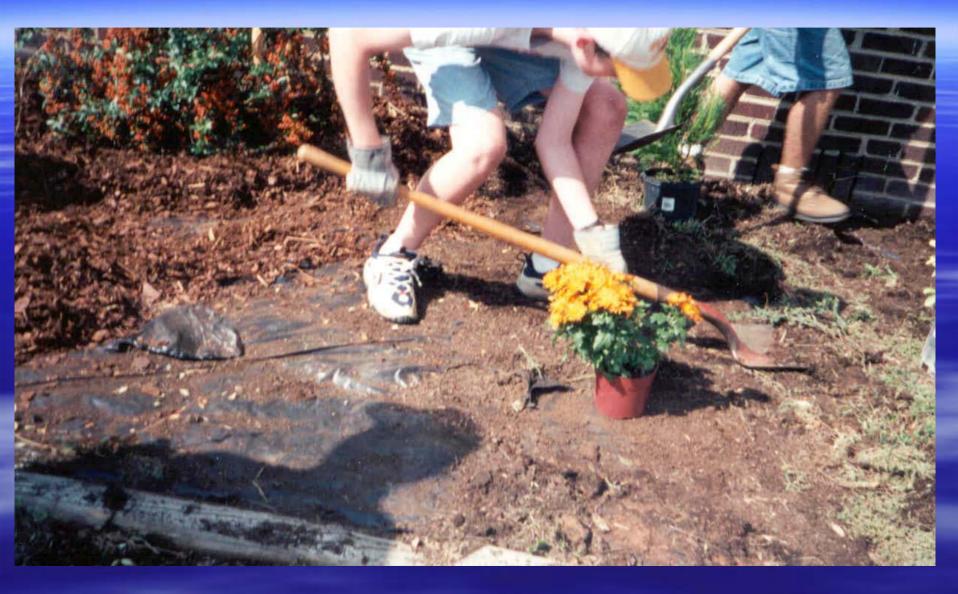

### Planned Offerings for The Day

- River Clean-Up
- Roadside Litter Pick-up
- Plantings (along waterways & other)
- Storm Drain Stenciling
- Water Camp (for youth 3<sup>rd</sup> 6<sup>th</sup> grade)
  Education Booth Exhibits
- Food & Music (free for volunteers)