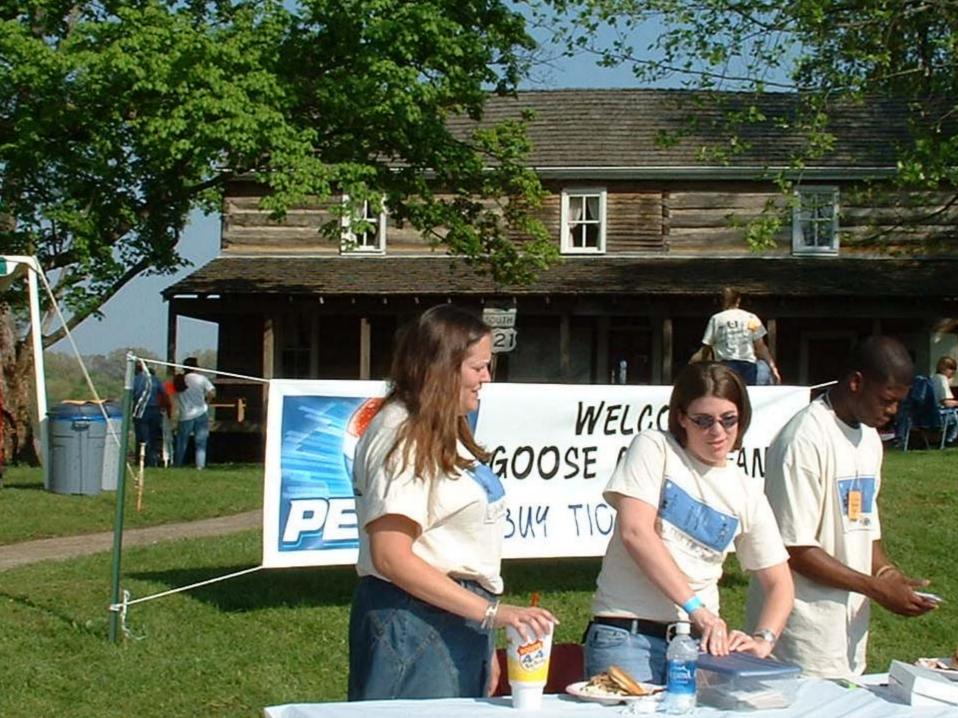

#### Water Festival Activities

4-H Conservations Demonstrations Best Practices Funding Opportunities Eco House and/or Non-Point Source **Pollution Demonstrations** Water Safety by TWRA Well Water Testing Costumed Characters

### Educational Booths

- Fencing Display
- Local Farmer's Cooperative
- Smoky Mountain National Park Tremont
- TWRA
- Ijam's Nature Center
- Tractor Supply Company
- Well Water Testing
- Trout Unlimited
- Blount County Soil Conservation District