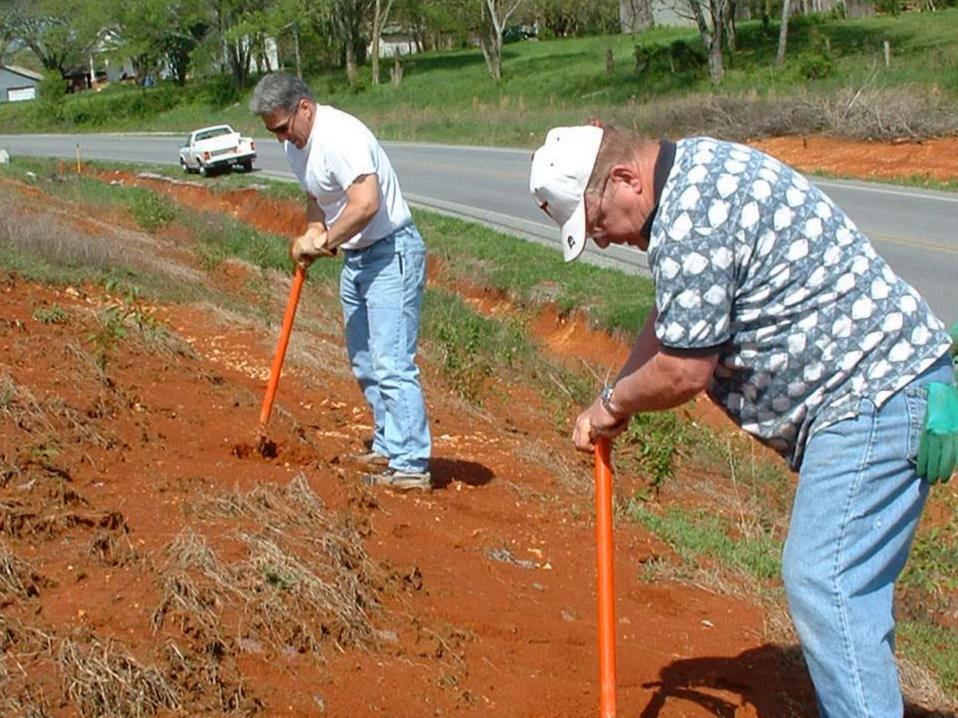

### Planned Offerings for The Day

- River Clean-Up
- Roadside Litter Pick-up
- Plantings (along waterways & other)
- Storm Drain Stenciling
- Water Camp (for youth 3<sup>rd</sup> 6<sup>th</sup> grade)
  Education Booth Exhibits
- Food & Music (free for volunteers)