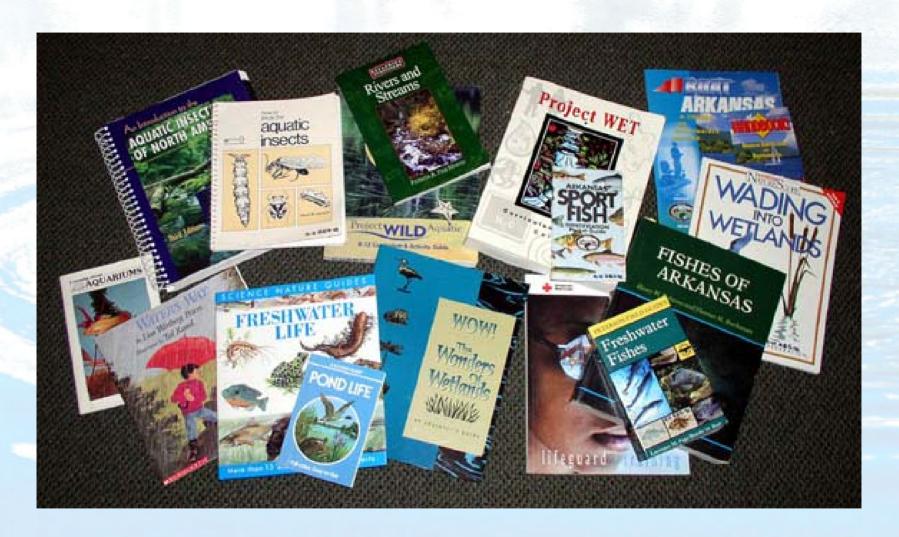

-19

Fish Identification

# **Fishing**At the 4-H Center



Fishing by the Lake

Fish Puzzles

Fishing
Youth Specialty Workshops







Fly Fishing

Fly Tying



Rotenone Sampling

Canoeing
At the 4-H Center





Sampling Aquatic Insects

# **Canoeing**

River Classroom at Youth Specialty Workshops





**Chemical Testing** 

Biological Sampling at the 4-H Center







Kickin' and Pickin'

Biological Sampling at Various Youth Specialty Workshops



Electro-shocking

SCUBA and Underwater Ecology with the North Little Rock Police Department









Incredible Journey

Water Cycle





Springing Into Action



Living Stream

Water Properties

Enviroscape



Water Olympics



Testing Water Samples



Water Festival









**PFD** Races



Traveling Aquarium



Tree Factory

### Resources



### 4-H Responsible Environmental Stewardship - Quest

Sponsored by: