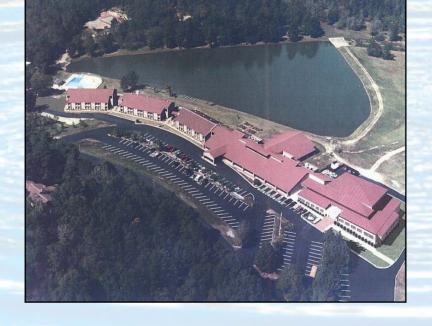

### What We Offer

The C.A. Vines Arkansas 4-H Center is a 228 acre outdoor learning lab including a nature cabin, trails, meadow, natural springs, and six-acre lake.