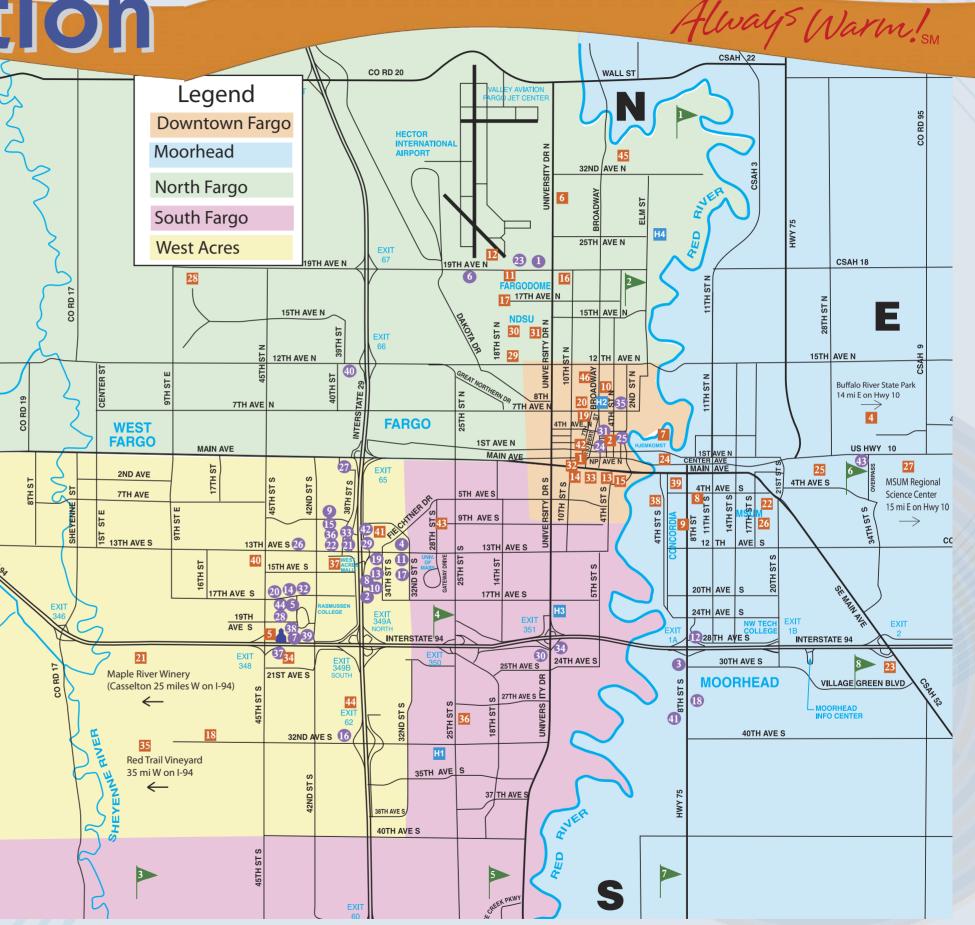

#### **Bonanzaville**, USA

1351 Main Ave, West Fargo (701) 282-2822 or 800-700-5317 www.bonanzaville.com This historic turn-of-the-century village,

representing the bonanza farm era, includes authentic log cabins, a schoolhouse, church, train depot, bonanza farm mansion filled with period furnishings and artifacts, plus museums of tractors, snowmobiles and airplanes. Open May: Mon.- Fri. 9-5; June-Sept. Mon.-Sat. 10-5. Sun. Noon-5.

Admission: \$6.50 Adult, \$3.50 ages 6-12; 5 and under are free. Gift Shop.