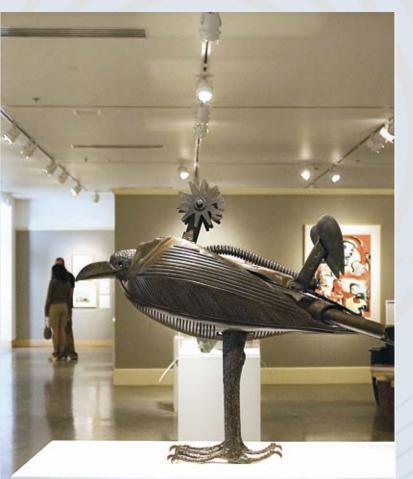

#### 704 1st Ave N, Fargo

(701) 232-3821 www.plainsart.org The largest art museum in North Dakota, it features regional and national exhibits, a large permanent collection of contemporary art and ethnographic objects, classes, events, performances, a café and store. Admission: \$3 adults. \$2.50 seniors and educators with ID. free to students with ID, youth and members. Free admission days are 2nd and 4th Thursday of the month. Call for gallery and café hours. Guided tours available. Gift shop.