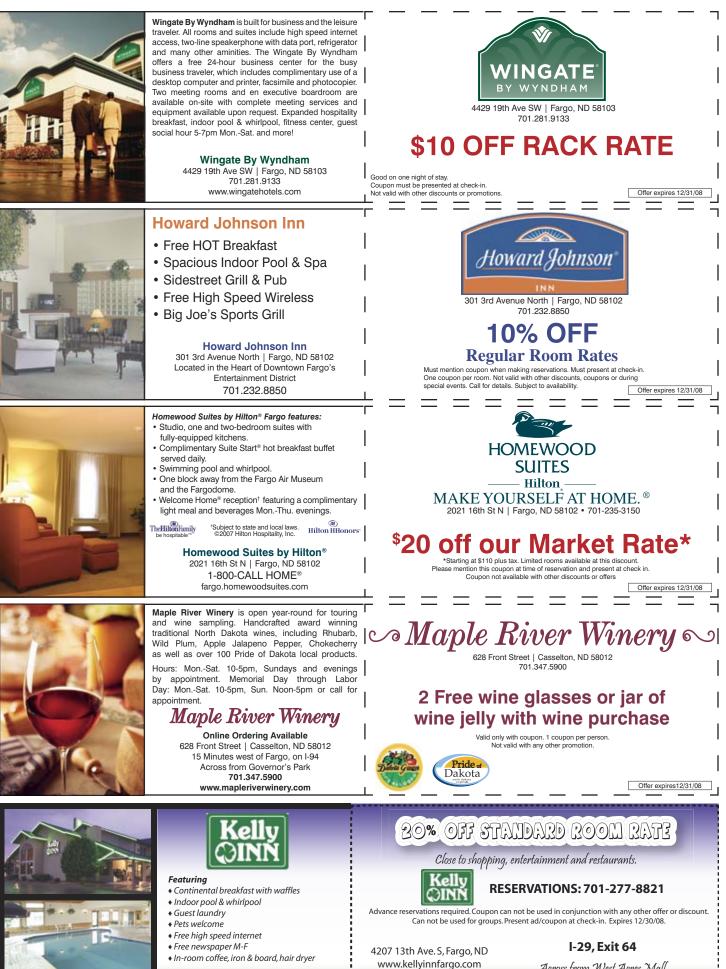

kids, come enjoy our Caribbean themed indoor waterpark "Shipwreck Bay Water Playland!" The replica pirate ship is a fantastic way to inspire your child's imagination in a really fun environment. Adults can enjoy themselves at "Spirits Lounge & Casino" featuring live entertainment on the weekends. Remember our KIDS EAT FREE program.

> Holiday Inn 3803 13th Ave. S | Fargo, ND 58103 701.282.2700 • 877.282.2700 www.fargohi.com





3803 13th Ave. S | Fargo, ND 701.282.2700 • 877.282.2700

#### Family Pizza Package

Receive 2-Large one item Domino's <sup>®</sup> Pizzas made in our own kitchen and a Two Liter of Pop when you book a room at our Best Flex Rate.

> Valid only at Holiday Inn of Fargo. May not be used in conjunction with any other discounts, coupons, or offers. Limit one per stay.



**RESERVATIONS: 701-277-8821** 

Across from West Acres Mall







Valid only with coupon.

### Metro Museums of Fargo-Moorhead