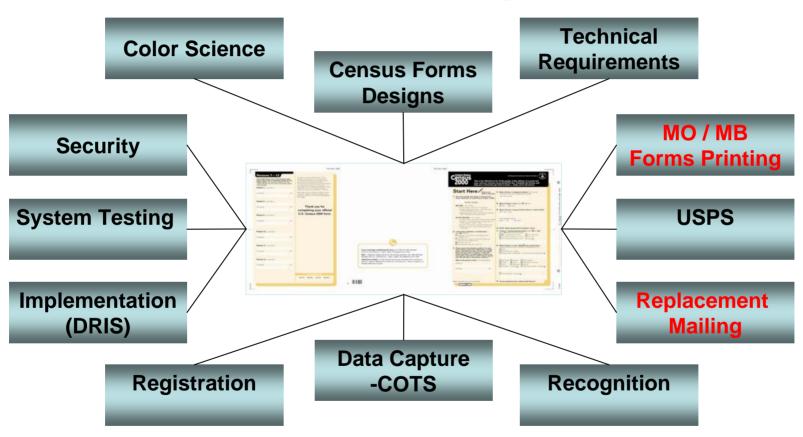

#### Systems Integration

All these elements interact in complex ways...

#### Systems Approach Census Print 2010 MO/MB

- Get Forms printer involved in the early development process:
  - To be part of an integrated team in 2007
  - Take part in the forms design and technical requirements development process
  - Help determine what design and data capture requirements may impact the printing process
  - Offer suggestions, solutions, alternatives to overcome printing problems
  - Take part in early planning for printing and finishing security
  - Be an integral part of the bigger system so that printing, variable imaging, finishing & mailing get done right so other elements of the system work properly