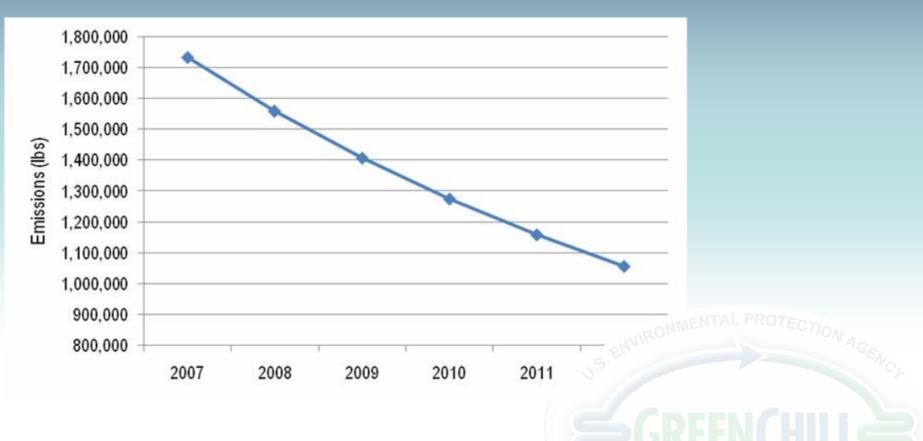

duced ozone-depletion by 30 ODP-Tons
  - Reduced greenhouse gas emissions by the equivalent of 2.5 million metric tons of CO2 (500,000 cars)

Saved \$13 million in refrigerant costs

# **Supermarket Reporting Data**

- If the industry reduced refrigerant emissions by 1%
  - Annual reduction in ozone-depletion by 14 ODP-Tons
  - Annual greenhouse gas emissions reductions of over 1 million metric tons of CO2 equivalent
- Savings of \$6 million annually

## **Supermarket Reporting Data**

- If every supermarket in the nation achieved the GreenChill average emissions rate:
  - Annual reduction in ozone-depletion by 157 ODP-Tons
  - Annual greenhouse gas emissions reductions of 13 million metric tons of CO2 equivalent
- Savings of \$67 million annually

# Projected Partnership Emissions (lbs)



## Projected Partnership Emissions



# Cumulative Emissions Reductions







## GreenChill's 2008 Strategic Plan

### Achieving Partners' 2008 Goals

- OEM Partner Data
  - Equipment leak tightness at production
  - Equipment leak tightness at installation
  - Shipments of DX systems vs. advanced refrigeration systems
  - Refrigerant used in all refrigeration systems shipped

Best practices Guidelines for Advanced Refrigeration Technology

### GreenChill's 2008 Strategic Plan

#### Achieving Partners' 2008 Goals

- Chemical Manufacturing Partner Data
  - Annual increases in supermarket HCFC-22 and HFC recovery and reclamation
  - Chemical manufacturer "Corporate Recovery & Reclamation Plan" increase supermarket HCFC-22 and HFC recovery and reclamation

Best Practices Guidelines for Ret