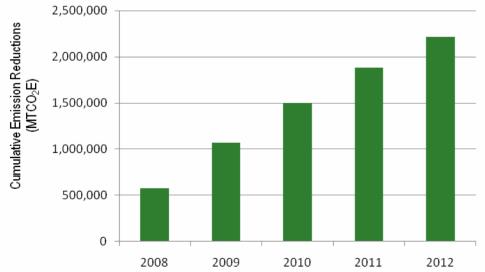

the equivalent of 2.5 million metric tons of CO2 (500,000 cars)

Saved \$13 million in refrigerant costs

# **Supermarket Reporting Data**

- If the industry reduced refrigerant emissions by 1%
  - Annual reduction in ozone-depletion by 14 ODP-Tons
  - Annual greenhouse gas emissions reductions of over 1 million metric tons of CO2 equivalent
- Savings of \$6 million annually

## **Supermarket Reporting Data**

- If every supermarket in the nation achieved the GreenChill average emissions rate:
  - Annual reduction in ozone-depletion by 157 ODP-Tons
  - Annual greenhouse gas emissions reductions of 13 million metric tons of CO2 equivalent
- Savings of \$67 million annually

# Projected Partnership Emissions (lbs)



## Projected Partnership Emissions



# Cumulative Emissions Reductions







## GreenChill's 2008 Strategic Plan

### Achieving Partners' 2008 Goals

- OEM Partner Data
  - Equipment leak tightness at production
  - Equipment leak tightness at installation
  - Shipments of DX systems vs. advanced refrigeration systems
  - Refrigerant used in all refrigeration systems shipped

Best practices Guidelines for Advanced Refrigeration Technology

### GreenChill's 2008 Strategic Plan

#### Achieving Partners' 2008 Goals

- Chemical Manufacturing Partner Data
  - Annual increases in supermarket HCFC-22 and HFC recovery and reclamation
  - Chemical manufacturer "Corporate Recovery & Reclamation Plan" increase supermarket HCFC-22 and HFC recovery and reclamation

Best Practices Guidelines for Retrofits

# **Contact Information**

#### Keilly Witman

Stratospheric Protecti