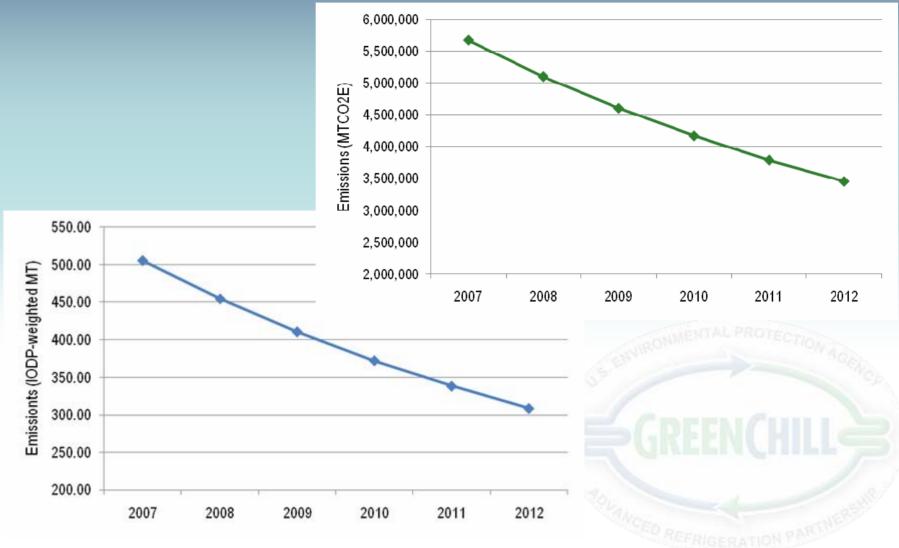

- Reduced greenhouse gas emissions by the equivalent of 2.5 million metric tons of CO2 (500,000 cars)

Saved \$13 million in refrigerant costs

# **Supermarket Reporting Data**

- If the industry reduced refrigerant emissions by 1%
  - Annual reduction in ozone-depletion by 14 ODP-Tons
  - Annual greenhouse gas emissions reductions of over 1 million metric tons of CO2 equivalent
- Savings of \$6 million annually

## **Supermarket Reporting Data**

- If every supermarket in the nation achieved the GreenChill average emissions rate:
  - Annual reduction in ozone-depletion by 157 ODP-Tons
  - Annual greenhouse gas emissions reductions of 13 million metric tons of CO2 equivalent
- Savings of \$67 million annually

# Projected Partnership Emissions (lbs)



## Projected Partnership Emissions



# Cumulative Emissions Reductions







## GreenChill's 2008 Strategic Plan

### Achieving Partners' 2008 Goals

- OEM Partner Data
  - Equipment leak tightness at production
  - Equipment leak tightness at installation
  - Shipments of DX systems vs. advanced refrigeration systems
  - Refrigerant used in all refrigeration systems shipped

Best practices Guidelines for Advanced Refrigeration Technology

### GreenChill's 2008 Strategic Plan

#### Achieving Partners' 2008 Goals

- Chemical Manufacturing Partner Data
  - Annual increases in supermarket HCFC-22 and HFC recovery and reclamation
  - Chemical manufacturer "Corporate Recovery & Reclamation Plan" increase supermarket HCFC-22 and HFC recovery and reclamation

Best Practices Guidelines for Retrofits

# **Contact Information**

###