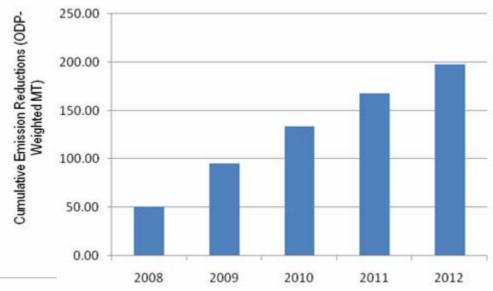

y the equivalent of 2.5 million metric tons of CO2 (500,000 cars)

Saved \$13 million in refrigerant costs

# **Supermarket Reporting Data**

- If the industry reduced refrigerant emissions by 1%
  - Annual reduction in ozone-depletion by 14 ODP-Tons
  - Annual greenhouse gas emissions reductions of over 1 million metric tons of CO2 equivalent
- Savings of \$6 million annually

## **Supermarket Reporting Data**

- If every supermarket in the nation achieved the GreenChill average emissions rate:
  - Annual reduction in ozone-depletion by 157 ODP-Tons
  - Annual greenhouse gas emissions reductions of 13 million metric tons of CO2 equivalent
- Savings of \$67 million annually

# Projected Partnership Emissions (lbs)



## Projected Partnership Emissions



# Cumulative Emissions Reductions







## GreenChill's 2008 Strategic Plan

### Achieving Partners' 2008 Goals

- OEM Partner Data
  - Equipment leak tightness at production
  - Equipment leak tightness at installation
  - Shipments of DX systems vs. advanced refrigeration systems
  - Refrigerant used in all refrigeration systems shipped

Best practices Guidelines for Advanced Refrigeration Technology

### GreenChill's 2008 Strategic Plan

#### Achieving Partners' 2008 Goals

- Chemical Manufacturing Partner Data
  - Annual increases in supermarket HCFC-22 and HFC recovery and reclamation
  - Chemical manufacturer "Corporate Recovery & Reclamation Plan" increase supermarket HCFC-22 and HFC recovery and reclamation

Best Practices Guidelines for Retrofits

# **Contact Information**

#### Keilly Witman

Stratospheric Protec