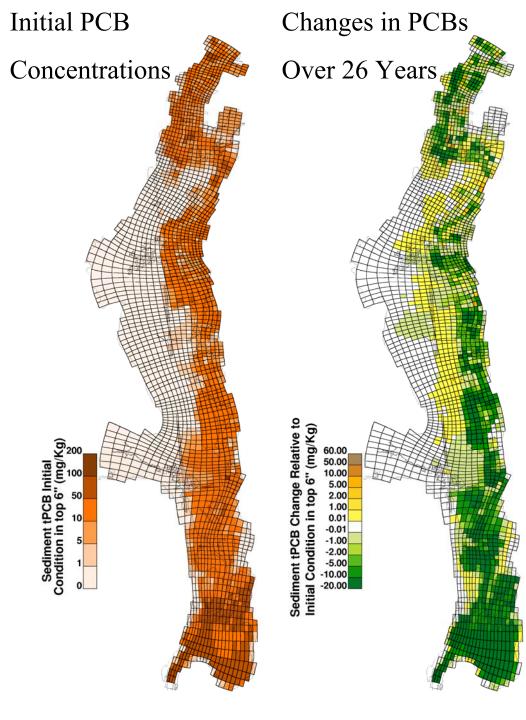

Example 1 – Upper Half of PSA Zero PCB Concentration from East Branch

Example 1 – Lower Half of PSA Zero PCB Concentration from East Branch

Example 2 – Upper Half of PSA Zero PCB Concentration from East Branch Zero PCB in Reach 5A Sediment No Bank Erosion in Reach 5A