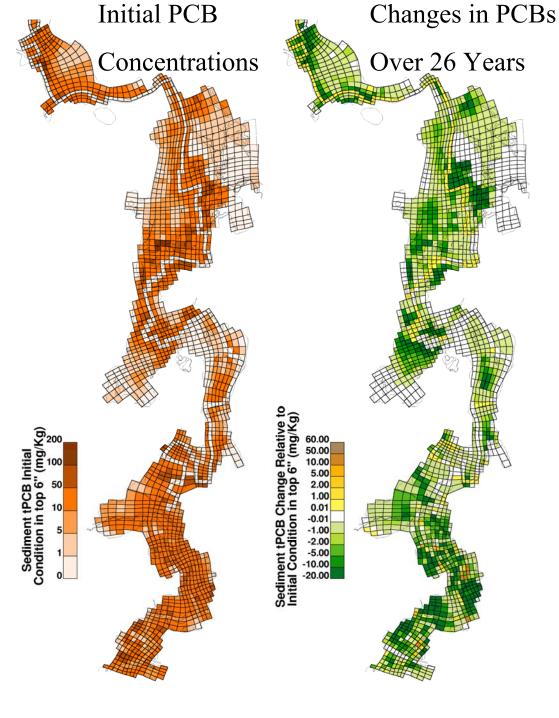

Example 1 – Upper Half of PSA Zero PCB Concentration from East Branch

Example 1 – Lower Half of PSA Zero PCB Concentration from East Branch

Example 2 – Upper Half of PSA Zero PCB Concentration from East Branch Zero PCB in Reach 5A Sediment No Bank Erosion in Reach 5A

Example 2 – Upper Half of PSA
Zero PCB
Concentration from
East Branch
Zero PCB in Reach 5A
Sediment
No Bank Erosion in

Reach 5A