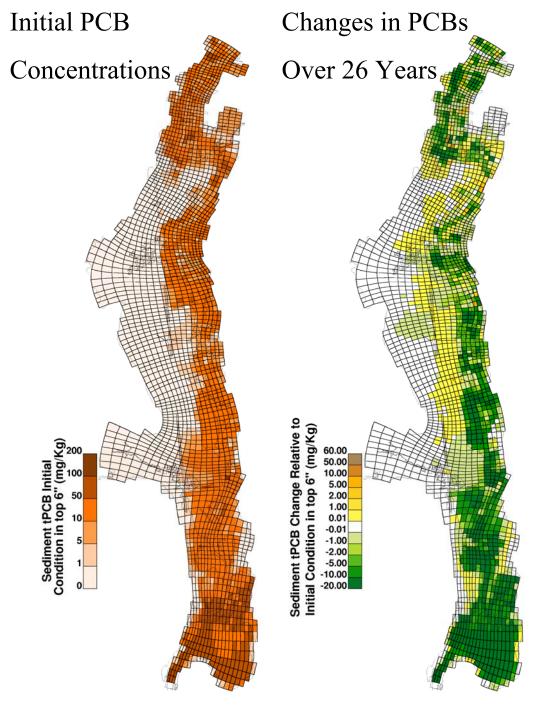

Example 1 – Upper Half of PSA Zero PCB Concentration from East Branch

Example 1 – Lower Half of PSA Zero PCB Concentration from East Branch

Example 2 – Upper Half of PSA Zero PCB Concentration from East Branch Zero PCB in Reach 5A Sediment No Bank Erosion in Reach 5A

Example 2 – Upper Half of PSA
Zero PCB
Concentration from
East Branch
Zero PCB in Reach 5A
Sediment
No Bank Erosion in

Reach 5A