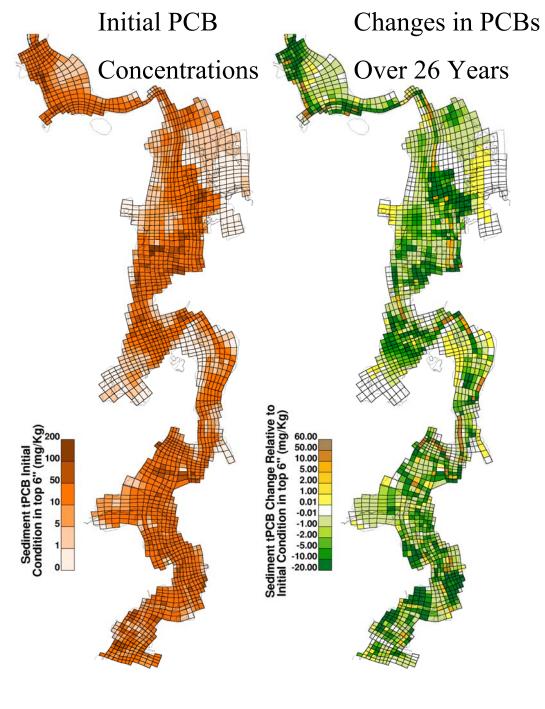

Example 1 – Upper Half of PSA Zero PCB Concentration from East Branch

Example 1 – Lower Half of PSA Zero PCB Concentration from East Branch

Example 2 – Upper Half of PSA Zero PCB Concentration from East Branch Zero PCB in Reach 5A Sediment No Bank Erosion in Reach 5A