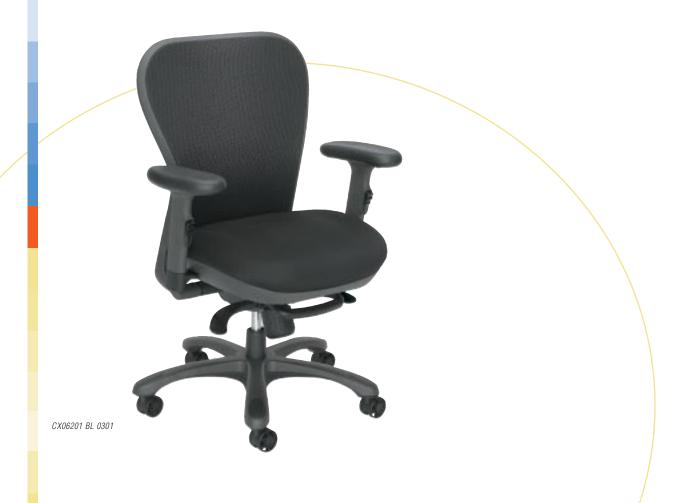

# CXO SEATING

Mid back task chair with arms

Sled base chair

High back task chair with arms

#### CXO SERIES STANDARD FEATURES AND FUNCTIONS:

- synchronous knee-tilt swivel mechanism with built-in seat slide depth adjuster
- infinite position tilt-lock
- flexible mesh back for comfort and support
- easy to use adjustable arms with lockable, finger-tip vertical, horizontal and swivel movements
- super soft elongated polyurethane arm pads
- adjustable ratchet headrest with built-in coat hook
- enersorb memory foam seat, lumbar and headrest
- contoured seat foam with waterfall design to minimize pressure on thighs

### STANDARDS:

- meets or exceeds ANSI/BIFMA
- California Fire Code #117

THE OVERTURE SEATING COLLECTION - CXO SERIES

| HIGH BACK TASK CHAIR<br>WITH ARMS                           |                                                               |            |  |
|-------------------------------------------------------------|---------------------------------------------------------------|------------|--|
| Overall Height:<br>Seat Height:<br>Seat Size:<br>Back Size: | 47½" - 55"<br>16" - 21"<br>20"w x 19½ - 21½"d<br>22"w x 29½"h |            |  |
| product no.<br>CX0 6200                                     | finish<br>BL                                                  | upholstery |  |
| 4                                                           | 6                                                             | G          |  |