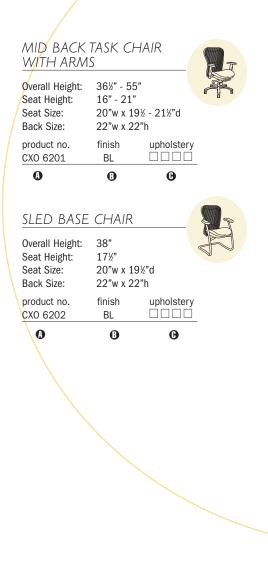

# CXO SEATING

Mid back task chair with arms

Sled base chair

High back task chair with arms

#### CXO SERIES STANDARD FEATURES AND FUNCTIONS:

- synchronous knee-tilt swivel mechanism with built-in seat slide depth adjuster
- infinite position tilt-lock
- flexible mesh back for comfort and support
- easy to use adjustable arms with lockable, finger-tip vertical, horizontal and swivel movements
- super soft elongated polyurethane arm pads
- adjustable ratchet headrest with built-in coat hook
- enersorb memory foam seat, lumbar and headrest
- contoured seat foam with waterfall design to minimize pressure on thighs

### STYLE:

task

#### FINISH:

black

### STANDARDS:

- meets or exceeds ANSI/BIFMA
- California Fire Code #117

THE OVERTURE SEATING COLLECTION - CXO SERIES

| HIGH BACK TASK CHAIR<br>WITH ARMS                           |                                                               |            |  |
|-------------------------------------------------------------|---------------------------------------------------------------|------------|--|
| Overall Height:<br>Seat Height:<br>Seat Size:<br>Back Size: | 47½" - 55"<br>16" - 21"<br>20"w x 19½ - 21½"d<br>22"w x 29½"h |            |  |
| product no.<br>CX0 6200                                     | finish<br>BL                                                  | upholstery |  |
| 4                                                           | 6                                                             | G          |  |