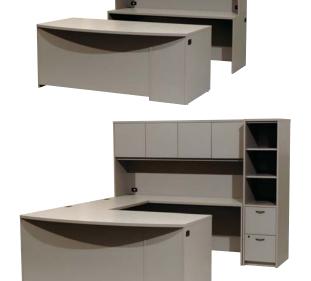

Double Pedestal Desk with Upper Storage shown in Smoke

Cam Fasteners

Metal-to-Metal Connectors

Drawers for Letter or Legal Size Files with Optional Hanging Bars (sold separately)

Hex Nut Leveling Feet

L-Shape Desk with Extension Bridge and Mobile Pedestal shown in Smoke