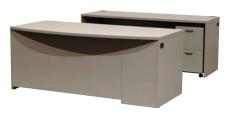

Double Pedestal Desk with Upper Storage shown in Smoke

Cam Fasteners

Metal-to-Metal Connectors

Drawers for Letter or Legal Size Files with Optional Hanging Bars (sold separately)

Hex Nut Leveling Feet

L-Shape Desk with Extension Bridge and Mobile Pedestal shown in Smoke