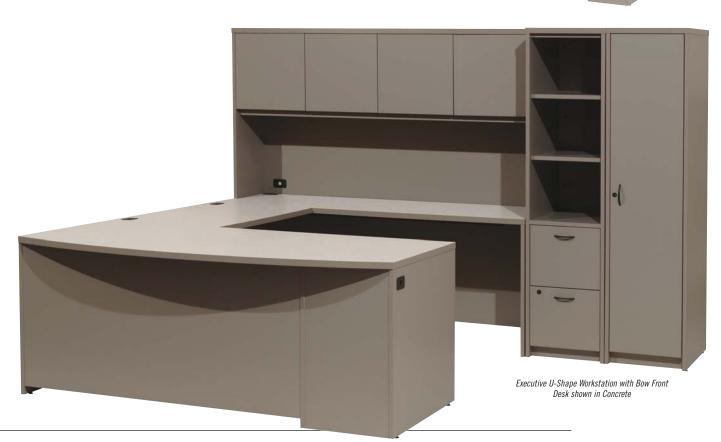

Credenza Desk with Upper Storage and Mobile Pedestal shown in Mahogany

Center Desk Pull Drawer (sold separately)

Wire Management & Access