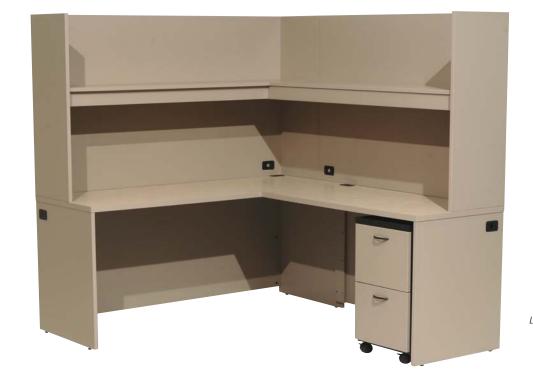

Double Pedestal Desk with Upper Storage shown in Smoke

Cam Fasteners

Metal-to-Metal Connectors

Drawers for Letter or Legal Size Files with Optional Hanging Bars (sold separately)

Hex Nut Leveling Feet

L-Shape Desk with Extension Bridge and Mobile Pedestal shown in Smoke