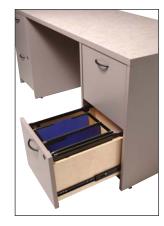

Double Pedestal Desk with Upper Storage shown in Smoke

Cam Fasteners

Metal-to-Metal Connectors

Drawers for Letter or Legal Size Files with Optional Hanging Bars (sold separately)

Hex Nut Leveling Feet

L-Shape Desk with Extension Bridge and Mobile Pedestal shown in Smoke

### **DESIGN FEATURES INCLUDE**

Modular construction metal to metal fastening
2" clearance for conductivity of power and communication wiring
Wire management capabilities from component to component
All metal hardware
Hex head leveling glides
Adjustable shelves on
32mm increments
Full extension drawers on all filing drawers
Locking castors on mobile components
All filing components have minimum of one locking drawer