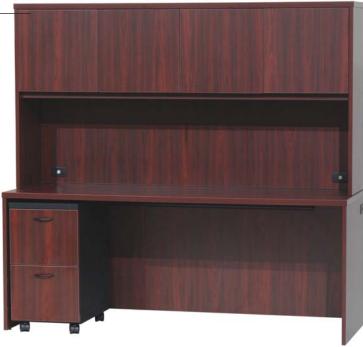

Credenza Desk with Upper Storage and Mobile Pedestal shown in Mahogany

Center Desk Pull Drawer (sold separately)

Wire Management & Access