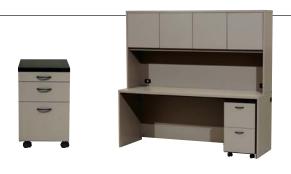

Double Pedestal Desk with Upper Storage shown in Smoke

Cam Fasteners

Metal-to-Metal Connectors

Drawers for Letter or Legal Size Files with Optional Hanging Bars (sold separately)

Hex Nut Leveling Feet

L-Shape Desk with Extension Bridge and Mobile Pedestal shown in Smoke