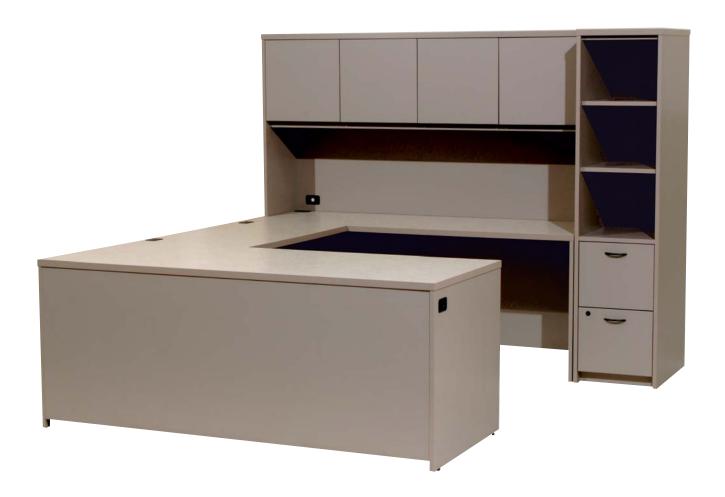

Double Pedestal Desk with Upper Storage shown in Smoke

Cam Fasteners

Metal-to-Metal Connectors

Drawers for Letter or Legal Size Files with Optional Hanging Bars (sold separately)

Hex Nut Leveling Feet

L-Shape Desk with Extension Bridge and Mobile Pedestal shown in Smoke