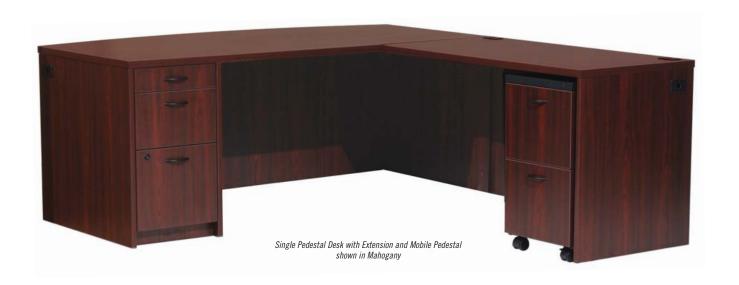

Double Pedestal Desk with Upper Storage shown in Smoke

Cam Fasteners

Metal-to-Metal Connectors

Drawers for Letter or Legal Size Files with Optional Hanging Bars (sold separately)

Hex Nut Leveling Feet

L-Shape Desk with Extension Bridge and Mobile Pedestal shown in Smoke