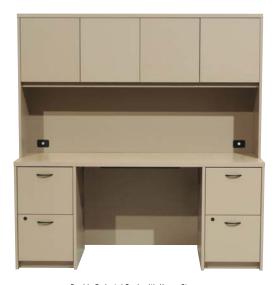

Credenza Desk with Upper Storage and Mobile Pedestal shown in Mahogany

Center Desk Pull Drawer (sold separately)

Wire Management & Access