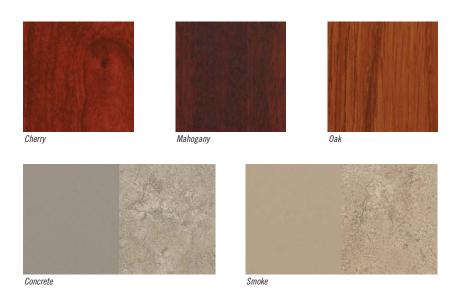

Melody offers three wood laminates: Cherry, Mahogany & Oak and two combination suites: Concrete and Smoke. Surfaced with a matte finish high-pressure plastic laminate, each piece is as easy to maintain as it is on the eyes.