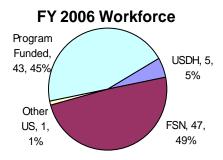

## Administrative Expenses and Workforce

| Administrative Expenses         | FY 2004 | FY 2005 | FY 2006 |
|---------------------------------|---------|---------|---------|
| Mission Allocation              | 2,816   | 2,264   | 2,302   |
| USDH Salaries & Benefits        | 542     | 555     | 567     |
| Program Funds                   | 1,946   | 1,981   | 1,992   |
|                                 |         |         |         |
| Total (in thousands of dollars) | 5,304   | 4,800   | 4,861   |
|                                 |         |         |         |