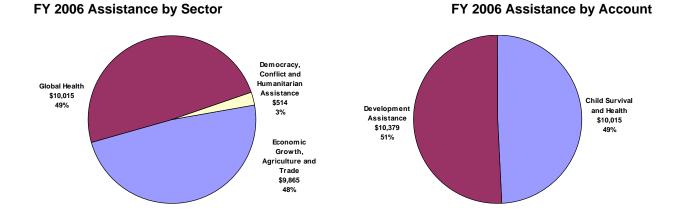

## **Objectives and Budget**

| Objective                              | SO Number | FY 2004 | FY 2005 | FY 2006 |
|----------------------------------------|-----------|---------|---------|---------|
| Governance in Targeted Areas Improved  | 687-004   | 1,647   | 1,500   | 514     |
| Selected Health Services and Products  | 687-005   | 10,365  | 11,315  | 10,015  |
| Biologically Diverse Forest Ecosystems | 687-006   | 8,233   | 6,847   | 8,725   |
| Critical Private Markets Expanded      | 687-007   | 498     | 677     | 1,140   |
| Total (in thousands of dollars)        |           | 20,743  | 20,339  | 20,394  |