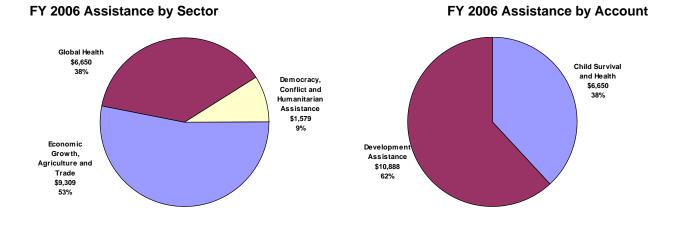

## **Objectives and Budget**

| Objective                            | SO Number | FY 2004 | FY 2005 | FY 2006 |
|--------------------------------------|-----------|---------|---------|---------|
| Improved Natural Resource Management | 675-001   | 4,825   | 2,833   | 4,374   |
| Family Planning and Health (FPH)     | 675-002   | 6,350   | 6,950   | 6,650   |
| Basic Education                      | 675-003   | 6,189   | 5,089   | 4,935   |
| Democracy and Governance             | 675-004   | 1,791   |         | 1,579   |
| Total (in thousands of dollars)      |           | 19,155  | 14,872  | 17,538  |