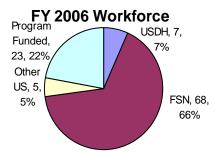

## **Administrative Expenses and Workforce**

| Administrative Expenses         | FY 2004 | FY 2005 | FY 2006 |
|---------------------------------|---------|---------|---------|
| Mission Allocation              | 2,969   | 2,571   | 2,635   |
| USDH Salaries & Benefits        | 988     | 1,121   | 1,002   |
| Program Funds                   | 901     | 1,334   | 1,311   |
|                                 |         |         |         |
| Total (in thousands of dollars) | 4,858   | 5,026   | 4,948   |
|                                 |         |         |         |