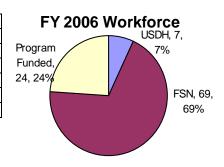

# **Administrative Expenses and Workforce**

| Administrative Expenses         | FY 2004 | FY 2005 | FY 2006 |
|---------------------------------|---------|---------|---------|
| Mission Allocation              | 3,735   | 3,494   | 3,581   |
| USDH Salaries & Benefits        | 1,107   | 1,020   | 1,042   |
| Program Funds                   | 1,235   | 1,865   | 1,865   |
|                                 |         |         |         |
| Total (in thousands of dollars) | 6,077   | 6,379   | 6,488   |
|                                 |         |         |         |