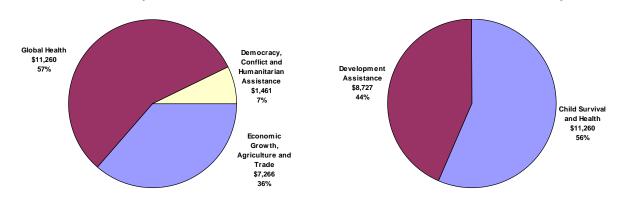

## **Tanzania**

#### FY 2006 Assistance by Sector

#### FY 2006 Assistance by Account



### **Objectives and Budget**

| Objective                         | SO Number | FY 2004 | FY 2005 | FY 2006 |
|-----------------------------------|-----------|---------|---------|---------|
| Family Health and HIV Prevention  | 621-001   | 23,000  |         |         |
| Democracy and Governance          | 621-003   | 3,389   |         |         |
| Natural Resource Management       | 621-008   | 2,845   |         |         |
| Economic Growth                   | 621-009   | 1,889   |         |         |
| Health Status                     | 621-011   |         | 12,150  | 11,160  |
| Incomes Increased                 | 621-012   |         | 1,965   | 2,951   |
| Environment and Natural Resources | 621-013   |         | 2,233   | 2,700   |
| Public Accountability             | 621-014