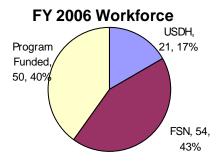

## Administrative Expenses and Workforce

| Administrative Expenses         | FY 2004 | FY 2005 | FY 2006 |
|---------------------------------|---------|---------|---------|
| Mission Allocation              | 5,386   | 5,118   | 5,245   |
| USDH Salaries & Benefits        | 2,371   | 2,959   | 3,023   |
| Program Funds                   | 6,227   | 6,943   | 6,909   |
|                                 |         |         |         |
| Total (in thousands of dollars) | 13,984  | 15,020  | 15,177  |
|                                 |         |         |         |